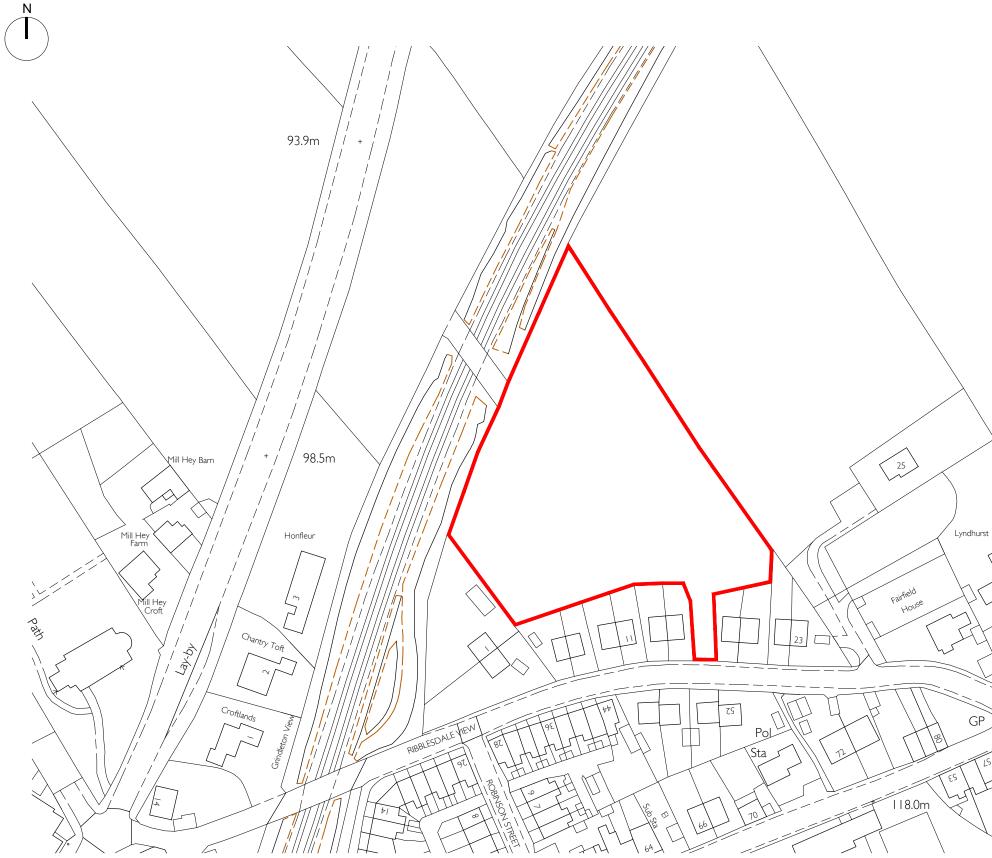

Canalside House, Brewery Lane, Skipton, North Yorkshire, BD23 IDR tel: 01756 797501 e-mail: info@ruralsolutions.co.uk web: www.ruralsolutions.co.uk

Mr Ralph Assheaton

Project

Client

Land off Ribblesdale View Chatburn

Title

Location Plan

| Scale  | Date     |
|--------|----------|
| 1:1250 | 08-02-16 |

Drawn Checked

Drawing Number

00

Revision

GA\_00