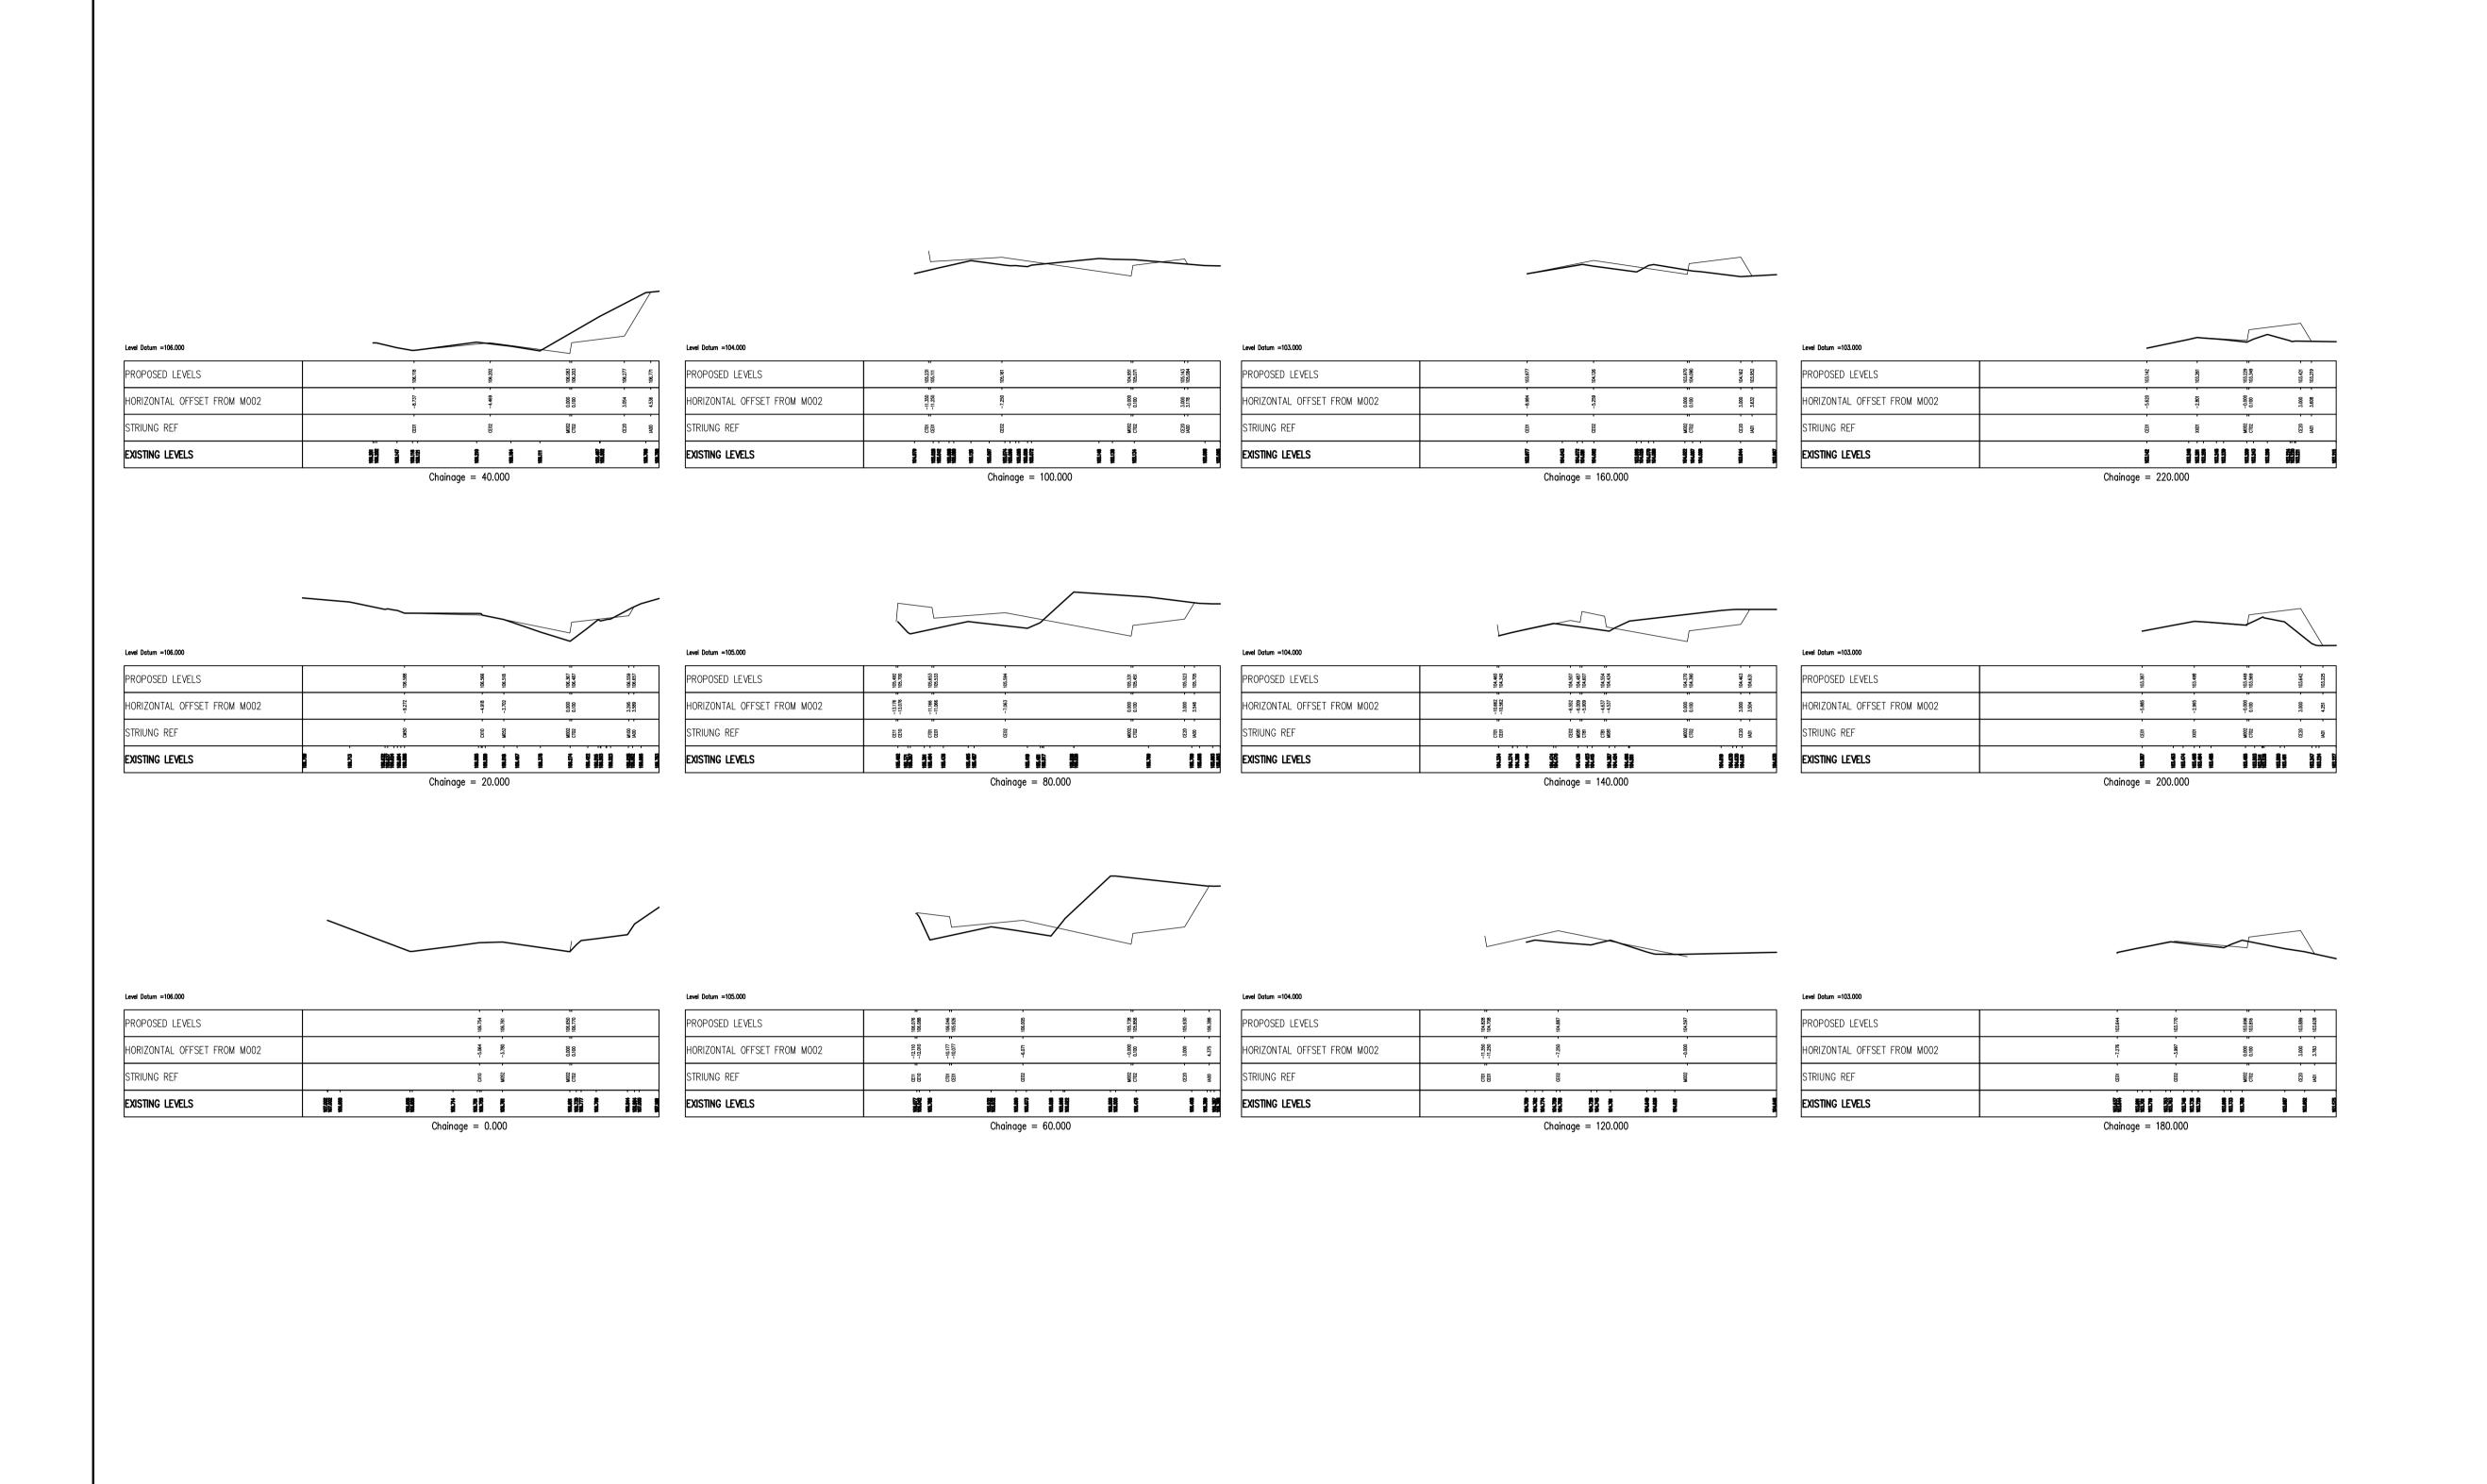

| NOTE: THE PROPERTY OF THIS DRAWING AND DESIGN IS VESTED IN VECTOS (NORTH) LTD. IT MUST NOT BE COPIED OR REPRODUCED IN ANY WAY WITHOUT THEIR PRIOR WRITTEN CONSENT. |                                      |              |    |                                                                                                                                                                                                                                                                                                                                                                                                                                                                                                                                                |                                                                                                                                                                                                                                        |                                                                                                   |                                                                                                                            |
|--------------------------------------------------------------------------------------------------------------------------------------------------------------------|--------------------------------------|--------------|----|------------------------------------------------------------------------------------------------------------------------------------------------------------------------------------------------------------------------------------------------------------------------------------------------------------------------------------------------------------------------------------------------------------------------------------------------------------------------------------------------------------------------------------------------|----------------------------------------------------------------------------------------------------------------------------------------------------------------------------------------------------------------------------------------|---------------------------------------------------------------------------------------------------|----------------------------------------------------------------------------------------------------------------------------|
| REV. DETAILS  A Phase 2 access removed.                                                                                                                            | DRAWN CHECKED DATE  SR MIS June 2016 | REV. DETAILS | 1. | Notes:  1. This is not a construction drawing and is intended for illustrative purposes only. 2. All sections taken using M002 as reference string. 3. Proposed string descriptions:  CE11 - Existing fence line to be retained.  CE10 - Back of footpath.  CT01 - Top of kerb.  CE01 - Road channel line.  CE02 - Road crown line.  M002 - Road channel line.  CT02 - Top of kerb.  CE20 - Back of footpath.  IA?? - Earthworks to existing ground (1:3).  M081 - Traffic Island channel.  CT81 - Traffic Island kerb.  CT41 - Junction kerb. | 4. String references for existing levels to be retained: 0039/M051/M052/XX01 - Existing crown line. CM50 - Existing road channel line.  Awaiting Technical Approval  NOTES: This drawing has NOT been and technically approved by LCC. | CHIPPING LANE, LONGRIDGE                                                                          | BARRATT HOMES                                                                                                              |
|                                                                                                                                                                    |                                      |              |    |                                                                                                                                                                                                                                                                                                                                                                                                                                                                                                                                                |                                                                                                                                                                                                                                        | Sc278 HIGHWAY IMPROVEMENT WORKS CROSS-SECTIONS  DRAWN: CHECKED: DATE: SCALES: H-1:200,V-1:40 @ A1 | Oxford Place, 61 Oxford Street, Manchester M1 6EQ t: 0161 228 1008 e: enquiries@vectos.co.uk  DRAWING NUMBER:  REVISION: A |