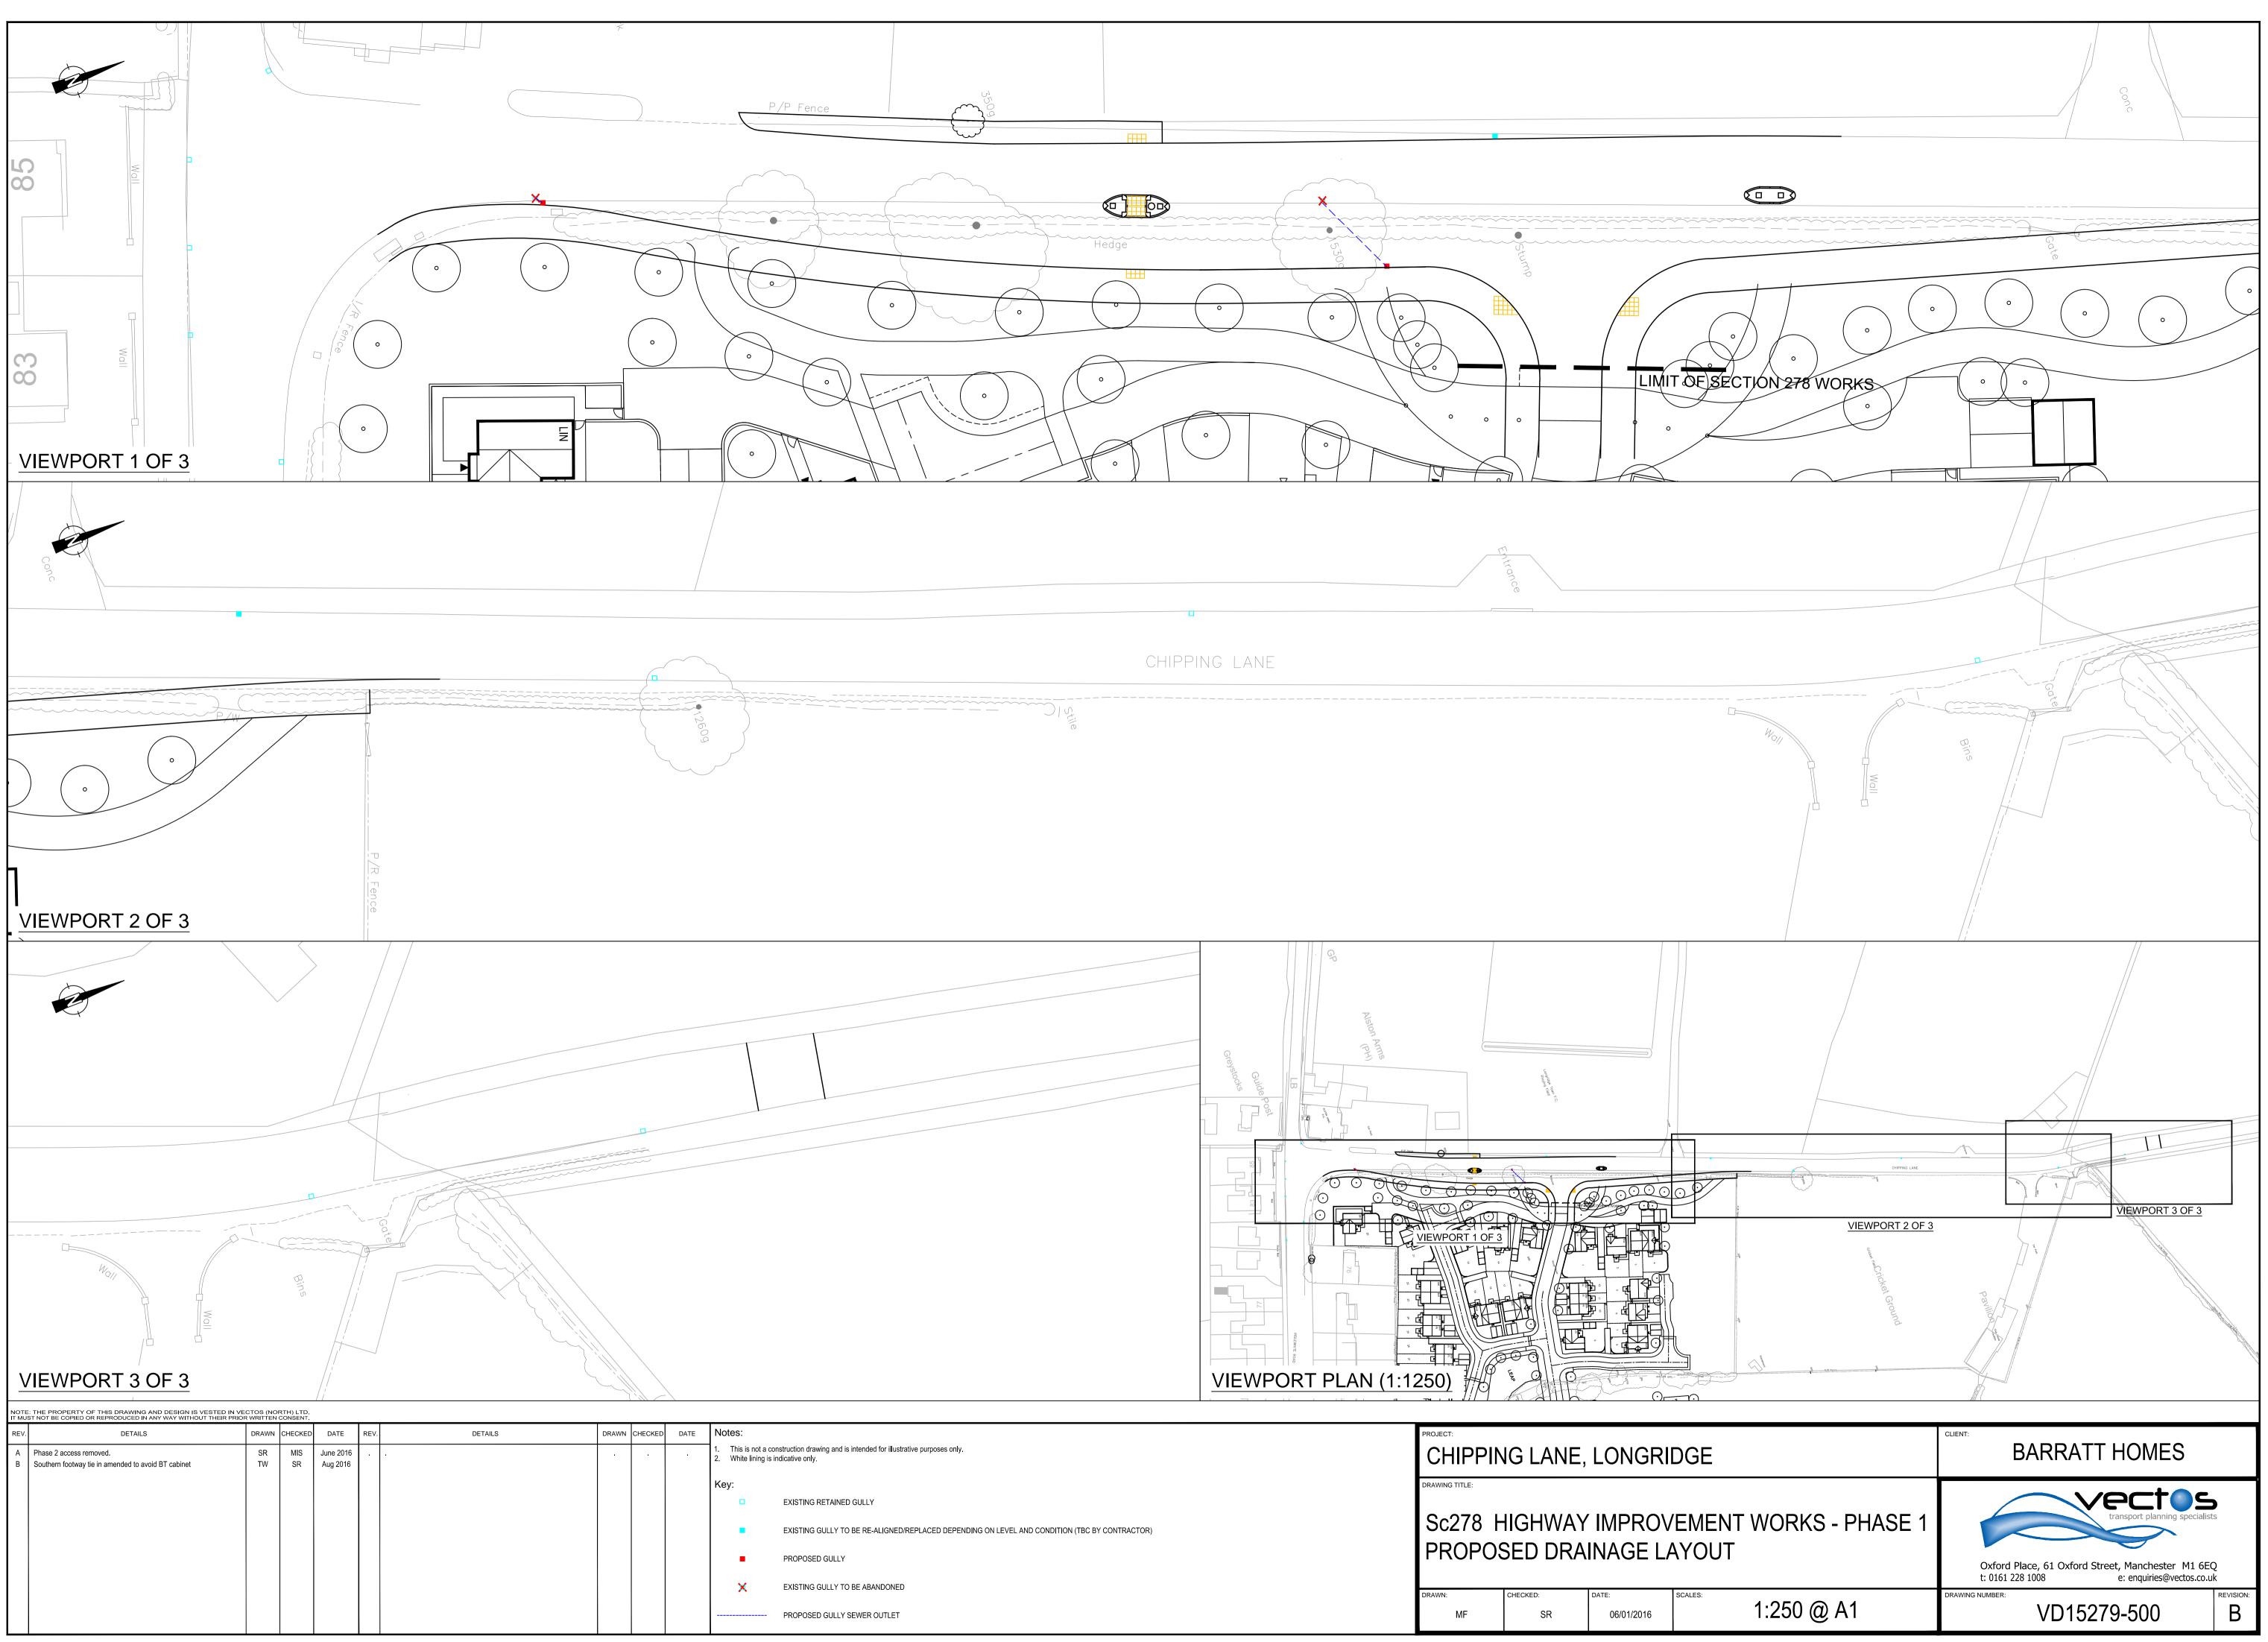

|                                                                                      | 250) + C            |          |            |                |
|--------------------------------------------------------------------------------------|---------------------|----------|------------|----------------|
|                                                                                      |                     |          |            |                |
| ving and is intended for illustrative purposes only.                                 | PROJECT:<br>CHIPPIN | NG LANE, | LONGRI     | DGE            |
| RETAINED GULLY                                                                       | DRAWING TITLE:      |          |            | / <b>—</b> • • |
| GULLY TO BE RE-ALIGNED/REPLACED DEPENDING ON LEVEL AND CONDITION (TBC BY CONTRACTOR) | Sc278 H             | HIGHWAY  | / IMPRO\   | /EM            |
| D GULLY                                                                              | PROPO               | SED DRA  | INAGE L    | AYO            |
| GULLY TO BE ABANDONED                                                                | DRAWN:              | CHECKED: | DATE:      | SCALES:        |
| D GULLY SEWER OUTLET                                                                 | MF                  | SR       | 06/01/2016 | 50, 120.       |
|                                                                                      |                     |          |            |                |