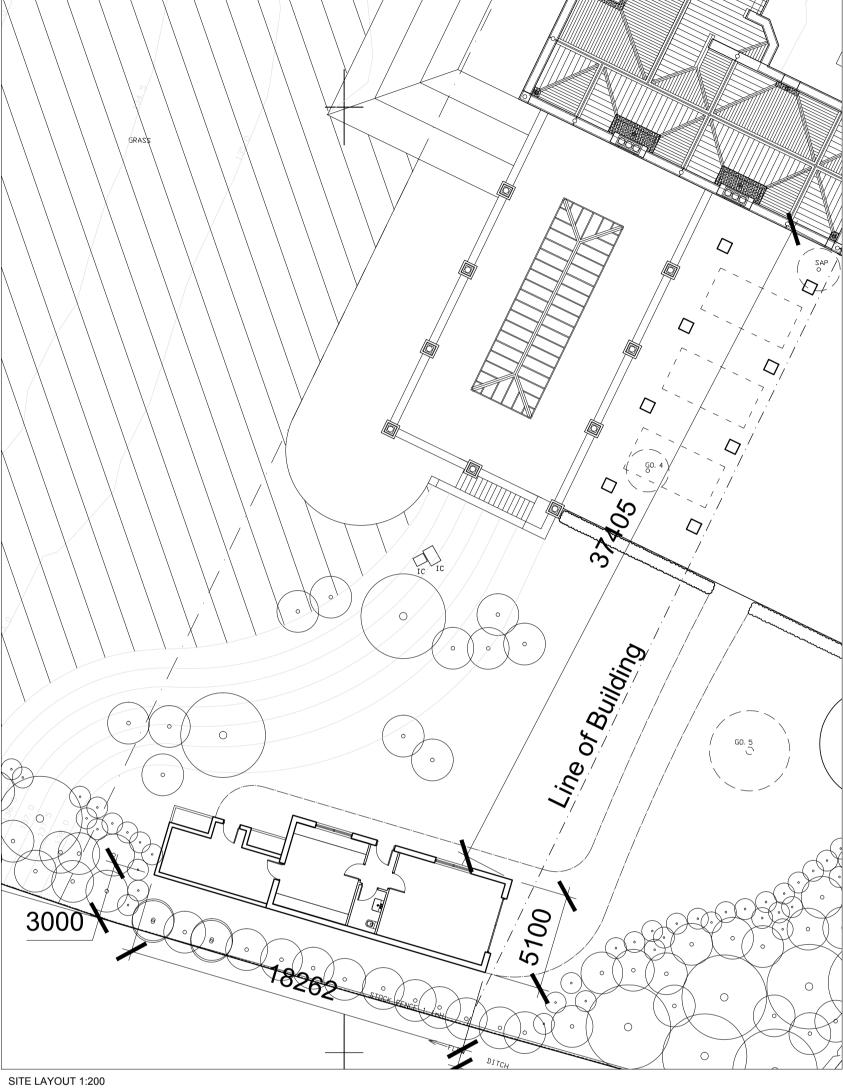

drawing stage CONSTRUCTION drawing status CONTRACT

NEW HALL WISWELL

NEW HALL - POTTING SHED PENDLETON ROAD WISWELL

POTTING SHED LAYOUT

drawing title

date 28/06/16

scale 1:50 @ A1 checked ED

14 - 15 Regent Parade Harrogate North Yorkshire HG1 5AW Tel: 01423 532950 info@shawandjagger.com www.shawandjagger.com