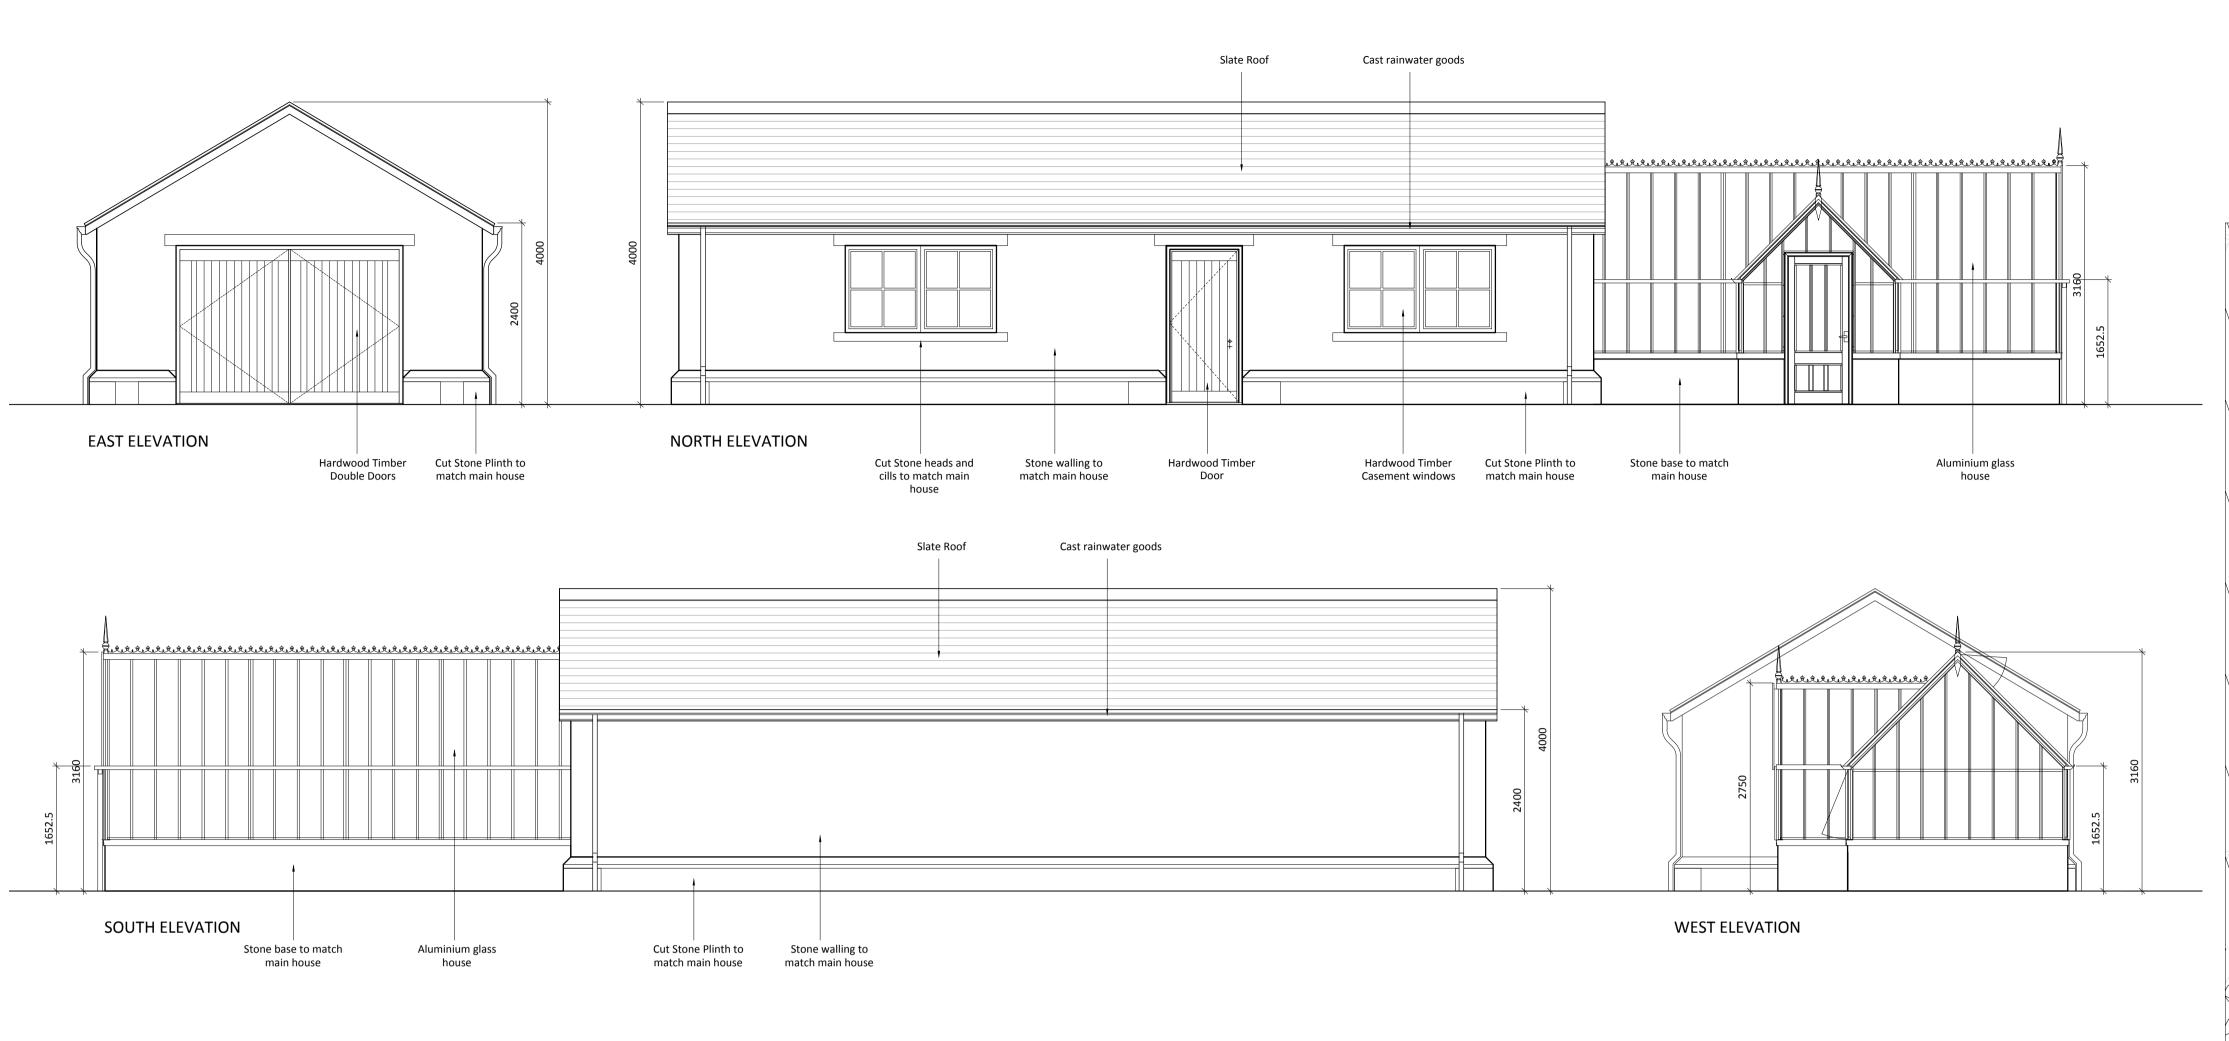

drawing stage CONSTRUCTION drawing status CONTRACT

NEW HALL WISWELL

NEW HALL - POTTING SHED PENDLETON ROAD WISWELL

POTTING SHED LAYOUT

drawing title

date 28/06/16

scale 1:50 @ A1 checked ED

14 - 15 Regent Parade Harrogate North Yorkshire HG1 5AW Tel: 01423 532950 info@shawandjagger.com www.shawandjagger.com