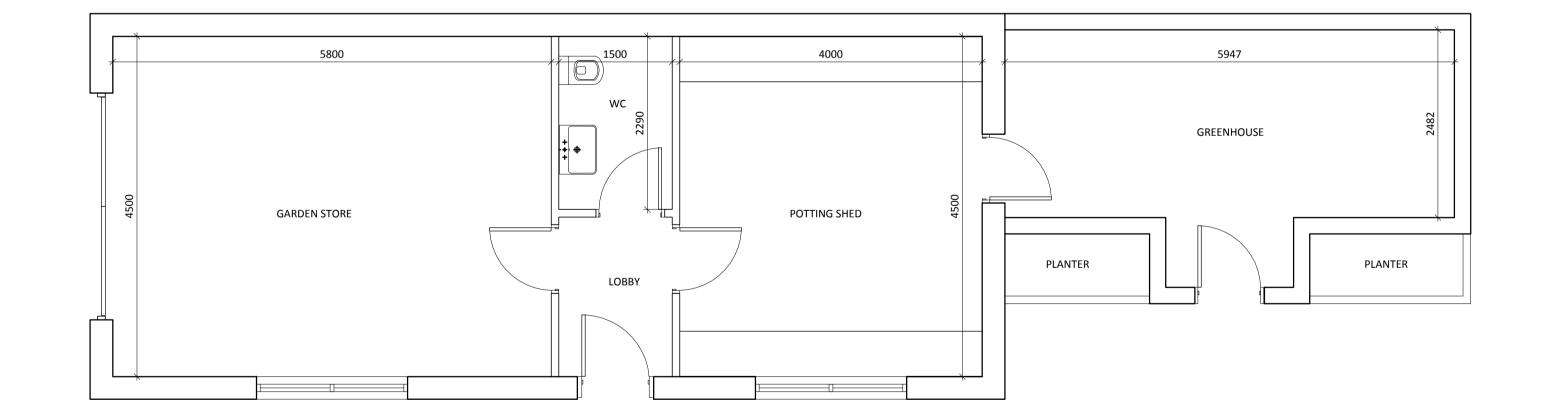

drawing stage CONSTRUCTION drawing status CONTRACT

NEW HALL WISWELL

NEW HALL - POTTING SHED PENDLETON ROAD WISWELL

POTTING SHED LAYOUT

drawing title

date 28/06/16

scale 1:50 @ A1 checked ED

14 - 15 Regent Parade Harrogate North Yorkshire HG1 5AW Tel: 01423 532950 info@shawandjagger.com www.shawandjagger.com