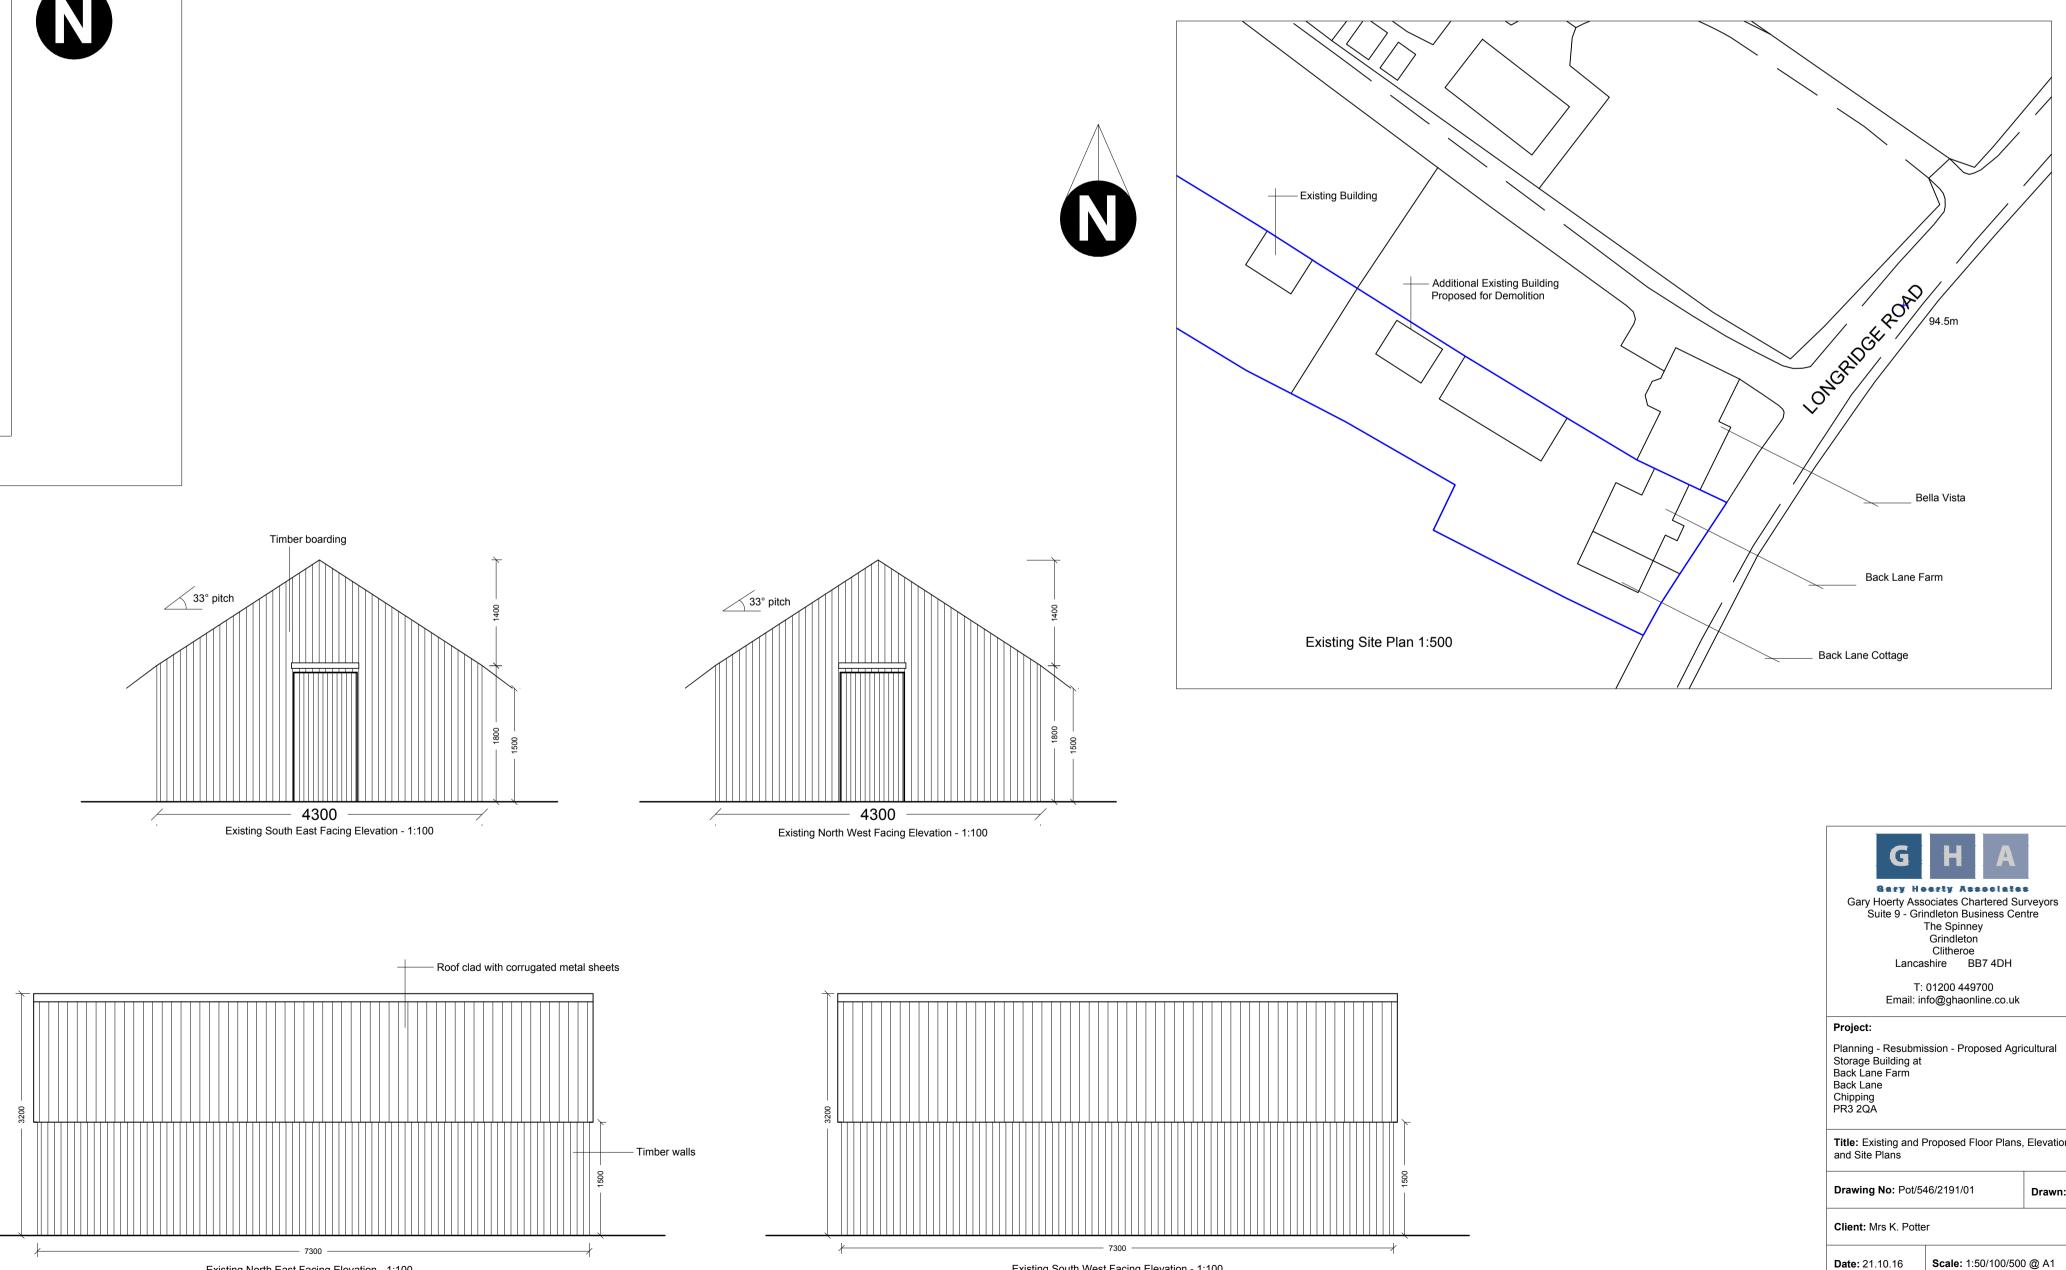

Existing South West Facing Elevation - 1:100

| G                                                                                                                                                                                               | I                        | ┥┫ |  | A |           |  |  |
|-------------------------------------------------------------------------------------------------------------------------------------------------------------------------------------------------|--------------------------|----|--|---|-----------|--|--|
| Gary Hoerty Associates<br>Gary Hoerty Associates Chartered Surveyors<br>Suite 9 - Grindleton Business Centre<br>The Spinney<br>Grindleton<br>Clitheroe<br>Lancashire BB7 4DH<br>T: 01200 449700 |                          |    |  |   |           |  |  |
| Email: info@ghaonline.co.uk                                                                                                                                                                     |                          |    |  |   |           |  |  |
| Project:<br>Planning - Resubmission - Proposed Agricultural<br>Storage Building at<br>Back Lane Farm<br>Back Lane<br>Chipping<br>PR3 2QA                                                        |                          |    |  |   |           |  |  |
| Title: Existing and Proposed Floor Plans, Elevations<br>and Site Plans                                                                                                                          |                          |    |  |   |           |  |  |
| Drawing No: Pot/546/2191/01                                                                                                                                                                     |                          |    |  |   | Drawn: PF |  |  |
| Client: Mrs K. Potter                                                                                                                                                                           |                          |    |  |   |           |  |  |
| Date: 21.10.16                                                                                                                                                                                  | Scale: 1:50/100/500 @ A1 |    |  |   |           |  |  |
| Amendments                                                                                                                                                                                      |                          |    |  |   |           |  |  |