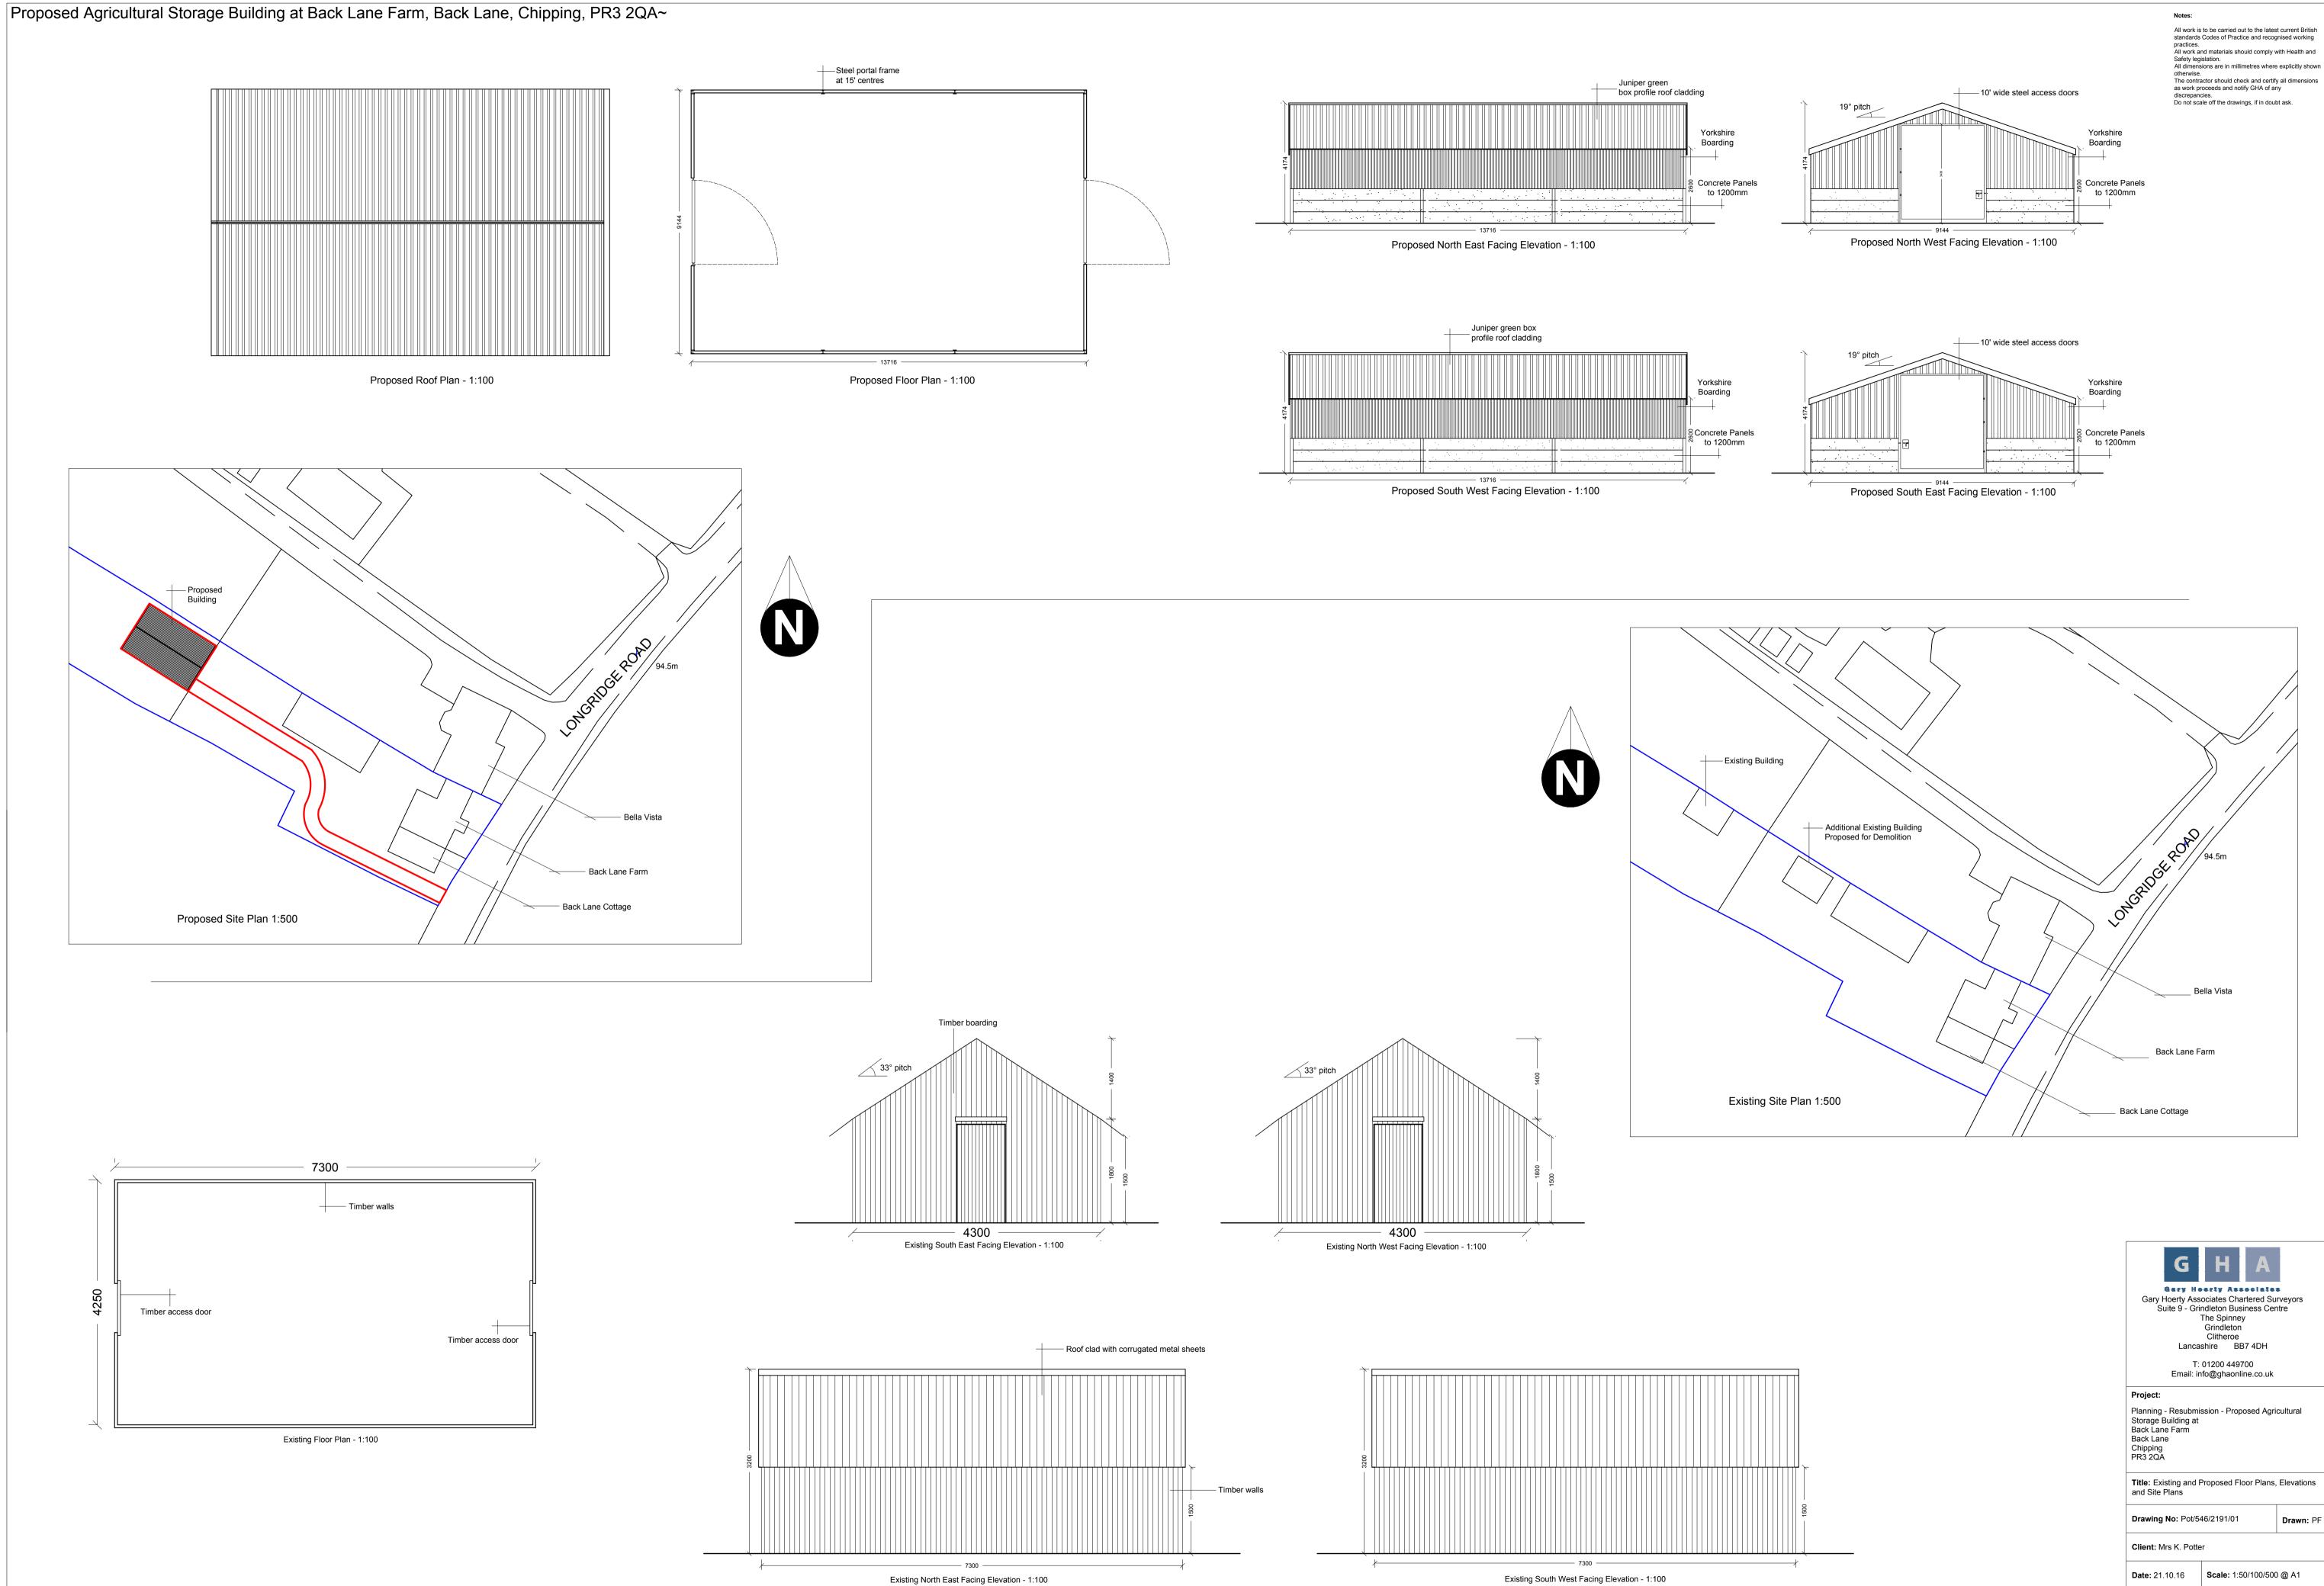

Existing South West Facing Elevation - 1:100

| G                                                                                                                                                                                               | I                        | ┥┫ |  | A |           |  |  |
|-------------------------------------------------------------------------------------------------------------------------------------------------------------------------------------------------|--------------------------|----|--|---|-----------|--|--|
| Gary Hoerty Associates<br>Gary Hoerty Associates Chartered Surveyors<br>Suite 9 - Grindleton Business Centre<br>The Spinney<br>Grindleton<br>Clitheroe<br>Lancashire BB7 4DH<br>T: 01200 449700 |                          |    |  |   |           |  |  |
| Email: info@ghaonline.co.uk                                                                                                                                                                     |                          |    |  |   |           |  |  |
| Project:<br>Planning - Resubmission - Proposed Agricultural<br>Storage Building at<br>Back Lane Farm<br>Back Lane<br>Chipping<br>PR3 2QA                                                        |                          |    |  |   |           |  |  |
| Title: Existing and Proposed Floor Plans, Elevations<br>and Site Plans                                                                                                                          |                          |    |  |   |           |  |  |
| Drawing No: Pot/546/2191/01                                                                                                                                                                     |                          |    |  |   | Drawn: PF |  |  |
| Client: Mrs K. Potter                                                                                                                                                                           |                          |    |  |   |           |  |  |
| Date: 21.10.16                                                                                                                                                                                  | Scale: 1:50/100/500 @ A1 |    |  |   |           |  |  |
| Amendments                                                                                                                                                                                      |                          |    |  |   |           |  |  |