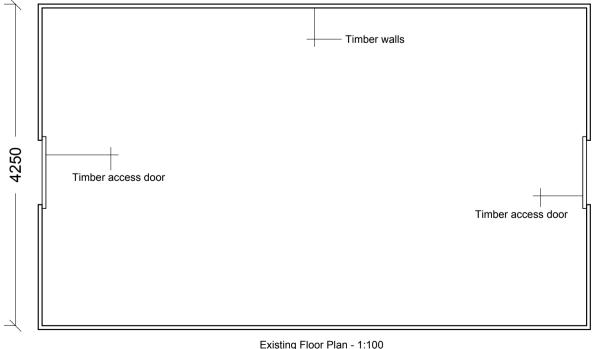

Existing South West Facing Elevation - 1:100

| G                                                                                                                                                                                               | I                        | ┥┫ |  | A |           |  |  |
|-------------------------------------------------------------------------------------------------------------------------------------------------------------------------------------------------|--------------------------|----|--|---|-----------|--|--|
| Gary Hoerty Associates<br>Gary Hoerty Associates Chartered Surveyors<br>Suite 9 - Grindleton Business Centre<br>The Spinney<br>Grindleton<br>Clitheroe<br>Lancashire BB7 4DH<br>T: 01200 449700 |                          |    |  |   |           |  |  |
| Email: info@ghaonline.co.uk                                                                                                                                                                     |                          |    |  |   |           |  |  |
| Project:<br>Planning - Resubmission - Proposed Agricultural<br>Storage Building at<br>Back Lane Farm<br>Back Lane<br>Chipping<br>PR3 2QA                                                        |                          |    |  |   |           |  |  |
| Title: Existing and Proposed Floor Plans, Elevations<br>and Site Plans                                                                                                                          |                          |    |  |   |           |  |  |
| Drawing No: Pot/546/2191/01                                                                                                                                                                     |                          |    |  |   | Drawn: PF |  |  |
| Client: Mrs K. Potter                                                                                                                                                                           |                          |    |  |   |           |  |  |
| Date: 21.10.16                                                                                                                                                                                  | Scale: 1:50/100/500 @ A1 |    |  |   |           |  |  |
| Amendments                                                                                                                                                                                      |                          |    |  |   |           |  |  |