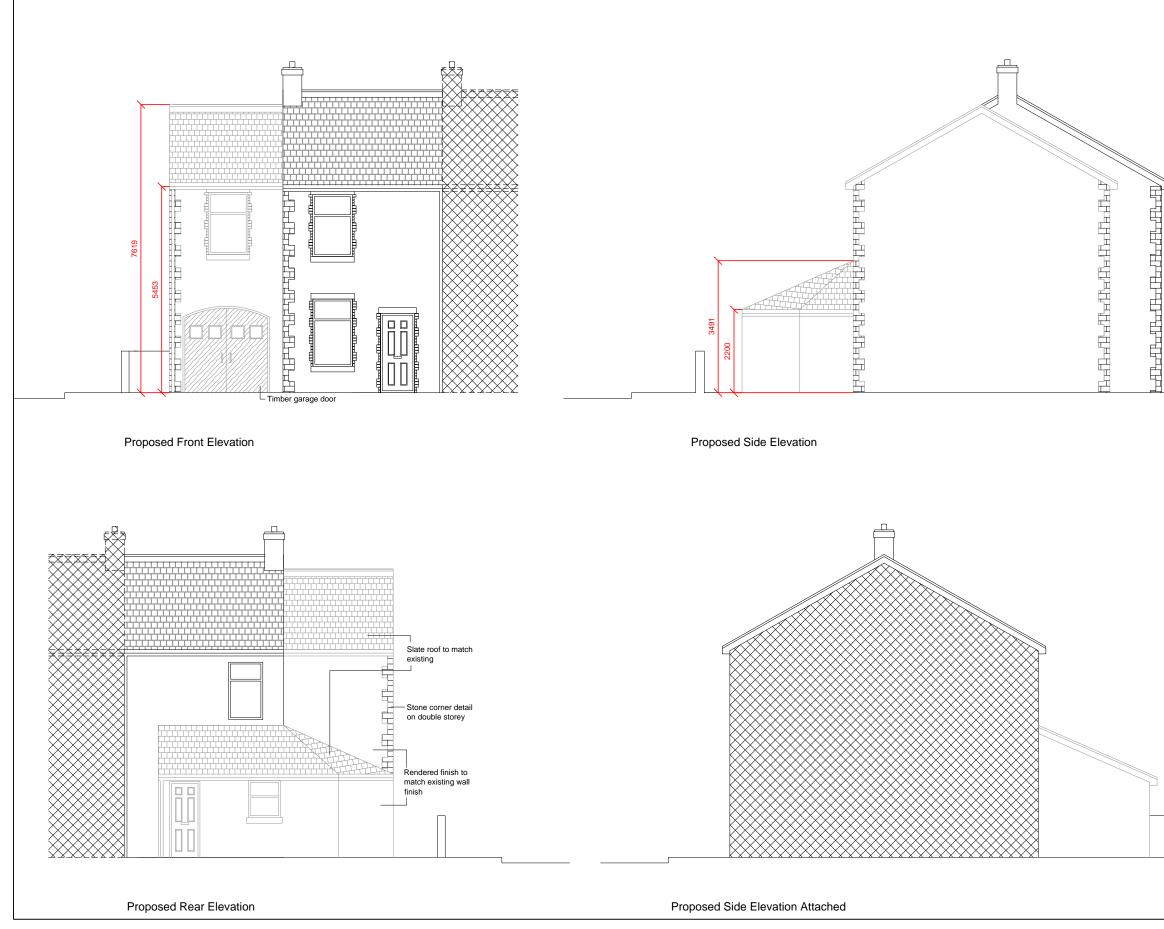

|             | Notes:<br>All work is to be carried out to the latest current<br>British standards Codes of Practice and recognised<br>working practices.     |  |   |              |  |   |  |
|-------------|-----------------------------------------------------------------------------------------------------------------------------------------------|--|---|--------------|--|---|--|
|             |                                                                                                                                               |  |   |              |  |   |  |
|             | All work and materials should comply with Health<br>and Safety legislation.                                                                   |  |   |              |  |   |  |
|             | All dimensions are in millimetres unless where<br>explicitly shown otherwise.                                                                 |  |   |              |  |   |  |
|             | The contractor should check and certify all<br>dimensions as work proceeds and notify the<br>architect of any discrepancies.                  |  |   |              |  |   |  |
|             | Do not scale off the drawings, if in doubt ask.                                                                                               |  |   |              |  |   |  |
|             | Hussain Architectural Design are not liable for any<br>work undertaken prior to Full Planning Consent and<br>or Building Regulations Approval |  |   |              |  |   |  |
|             |                                                                                                                                               |  |   |              |  |   |  |
| 1           |                                                                                                                                               |  |   |              |  |   |  |
| 1           |                                                                                                                                               |  |   |              |  |   |  |
|             |                                                                                                                                               |  |   |              |  |   |  |
| 1           |                                                                                                                                               |  |   |              |  |   |  |
|             |                                                                                                                                               |  |   |              |  |   |  |
| 1<br>1<br>1 |                                                                                                                                               |  |   |              |  |   |  |
| 1           |                                                                                                                                               |  |   |              |  |   |  |
|             |                                                                                                                                               |  |   |              |  |   |  |
|             |                                                                                                                                               |  |   |              |  |   |  |
|             |                                                                                                                                               |  |   |              |  |   |  |
|             |                                                                                                                                               |  |   |              |  |   |  |
|             |                                                                                                                                               |  |   |              |  |   |  |
|             |                                                                                                                                               |  |   |              |  |   |  |
|             |                                                                                                                                               |  |   |              |  |   |  |
|             |                                                                                                                                               |  |   |              |  |   |  |
|             |                                                                                                                                               |  |   |              |  |   |  |
|             |                                                                                                                                               |  |   |              |  |   |  |
|             |                                                                                                                                               |  |   |              |  |   |  |
|             | HUSSAIN ARCHITECTURAL DESIGN LTD<br>44 Standish Street<br>Burnley<br>BB111 JAP<br>www.hussainarchitecture.co.uk                               |  |   |              |  |   |  |
|             |                                                                                                                                               |  |   |              |  |   |  |
|             |                                                                                                                                               |  |   |              |  |   |  |
|             | Title: Clitheroe Mosque<br>26 Holden Street<br>Clitheroe<br>BB7 1LU                                                                           |  |   |              |  |   |  |
|             | Proposed Elevations                                                                                                                           |  |   |              |  |   |  |
|             | Project No: HAD2586-02<br>Client: Wajid Mahmood<br>Date: 30-08-2016                                                                           |  |   | Drawn: NME   |  |   |  |
| [           |                                                                                                                                               |  |   | Paper: A3    |  |   |  |
|             |                                                                                                                                               |  |   | Scale: 1:100 |  |   |  |
|             | Amendments:                                                                                                                                   |  |   |              |  |   |  |
|             |                                                                                                                                               |  | - | ·            |  | ı |  |