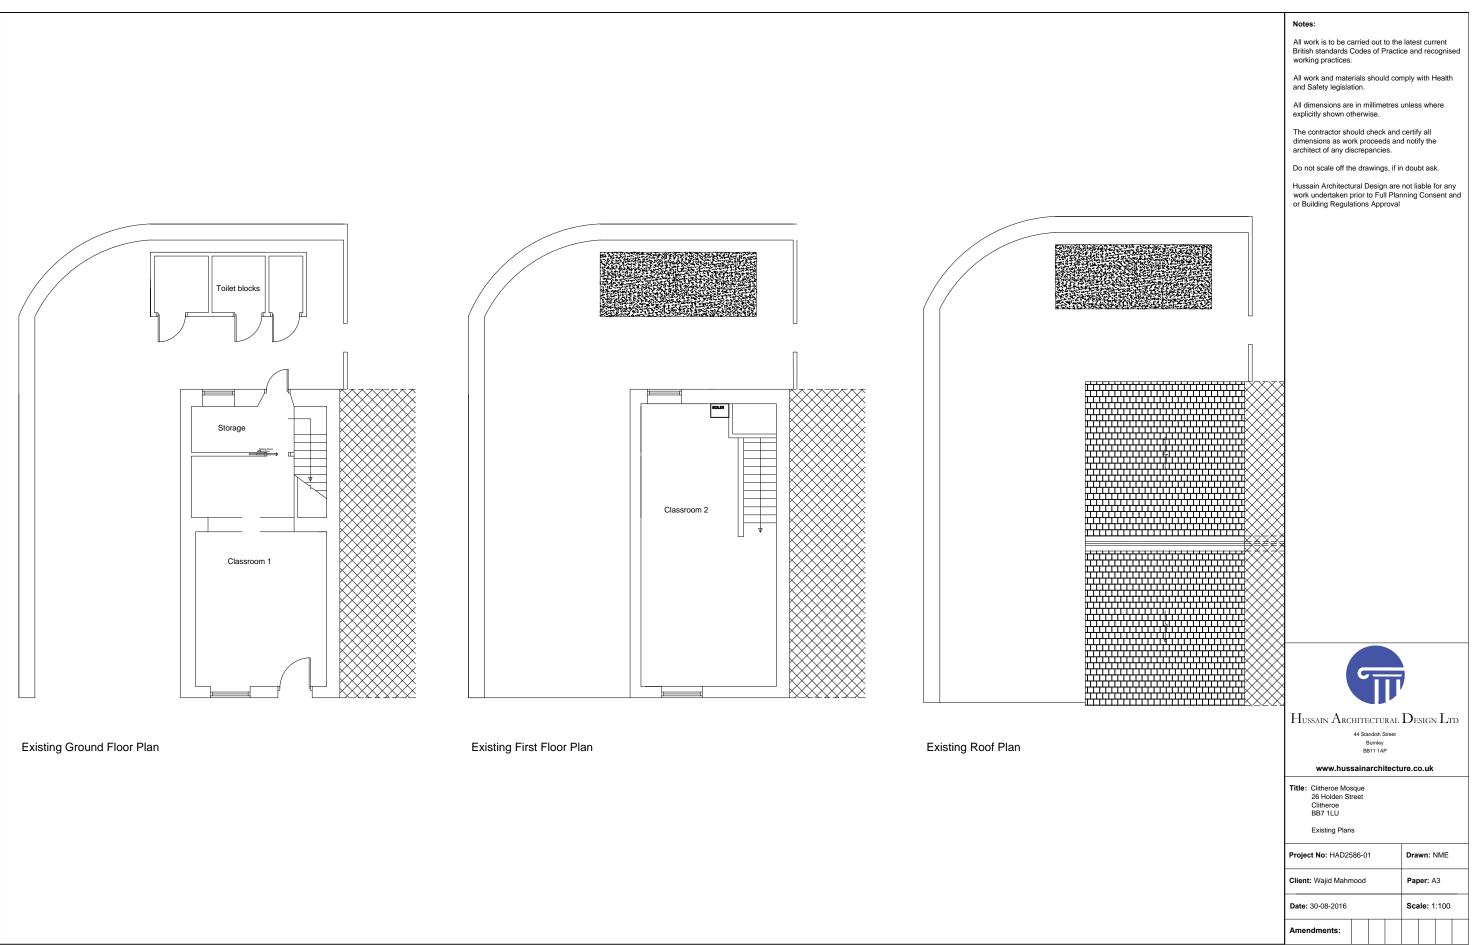

|             | Notes:<br>All work is to be carried out to the latest current<br>British standards Codes of Practice and recognised<br>working practices.     |  |   |              |  |   |  |
|-------------|-----------------------------------------------------------------------------------------------------------------------------------------------|--|---|--------------|--|---|--|
|             |                                                                                                                                               |  |   |              |  |   |  |
|             | All work and materials should comply with Health<br>and Safety legislation.                                                                   |  |   |              |  |   |  |
|             | All dimensions are in millimetres unless where<br>explicitly shown otherwise.                                                                 |  |   |              |  |   |  |
|             | The contractor should check and certify all<br>dimensions as work proceeds and notify the<br>architect of any discrepancies.                  |  |   |              |  |   |  |
|             | Do not scale off the drawings, if in doubt ask.                                                                                               |  |   |              |  |   |  |
|             | Hussain Architectural Design are not liable for any<br>work undertaken prior to Full Planning Consent and<br>or Building Regulations Approval |  |   |              |  |   |  |
|             |                                                                                                                                               |  |   |              |  |   |  |
| 1           |                                                                                                                                               |  |   |              |  |   |  |
| 1           |                                                                                                                                               |  |   |              |  |   |  |
|             |                                                                                                                                               |  |   |              |  |   |  |
| 1           |                                                                                                                                               |  |   |              |  |   |  |
|             |                                                                                                                                               |  |   |              |  |   |  |
| 1<br>1<br>1 |                                                                                                                                               |  |   |              |  |   |  |
| 1           |                                                                                                                                               |  |   |              |  |   |  |
|             |                                                                                                                                               |  |   |              |  |   |  |
|             |                                                                                                                                               |  |   |              |  |   |  |
|             |                                                                                                                                               |  |   |              |  |   |  |
|             |                                                                                                                                               |  |   |              |  |   |  |
|             |                                                                                                                                               |  |   |              |  |   |  |
|             |                                                                                                                                               |  |   |              |  |   |  |
|             |                                                                                                                                               |  |   |              |  |   |  |
|             |                                                                                                                                               |  |   |              |  |   |  |
|             |                                                                                                                                               |  |   |              |  |   |  |
|             |                                                                                                                                               |  |   |              |  |   |  |
|             |                                                                                                                                               |  |   |              |  |   |  |
|             | HUSSAIN ARCHITECTURAL DESIGN LTD<br>44 Standish Street<br>Burnley<br>BB111 JAP<br>www.hussainarchitecture.co.uk                               |  |   |              |  |   |  |
|             |                                                                                                                                               |  |   |              |  |   |  |
|             |                                                                                                                                               |  |   |              |  |   |  |
|             | Title: Clitheroe Mosque<br>26 Holden Street<br>Clitheroe<br>BB7 1LU                                                                           |  |   |              |  |   |  |
|             | Proposed Elevations                                                                                                                           |  |   |              |  |   |  |
|             | Project No: HAD2586-02<br>Client: Wajid Mahmood<br>Date: 30-08-2016                                                                           |  |   | Drawn: NME   |  |   |  |
| [           |                                                                                                                                               |  |   | Paper: A3    |  |   |  |
|             |                                                                                                                                               |  |   | Scale: 1:100 |  |   |  |
|             | Amendments:                                                                                                                                   |  |   |              |  |   |  |
|             |                                                                                                                                               |  | - | ·            |  | ı |  |