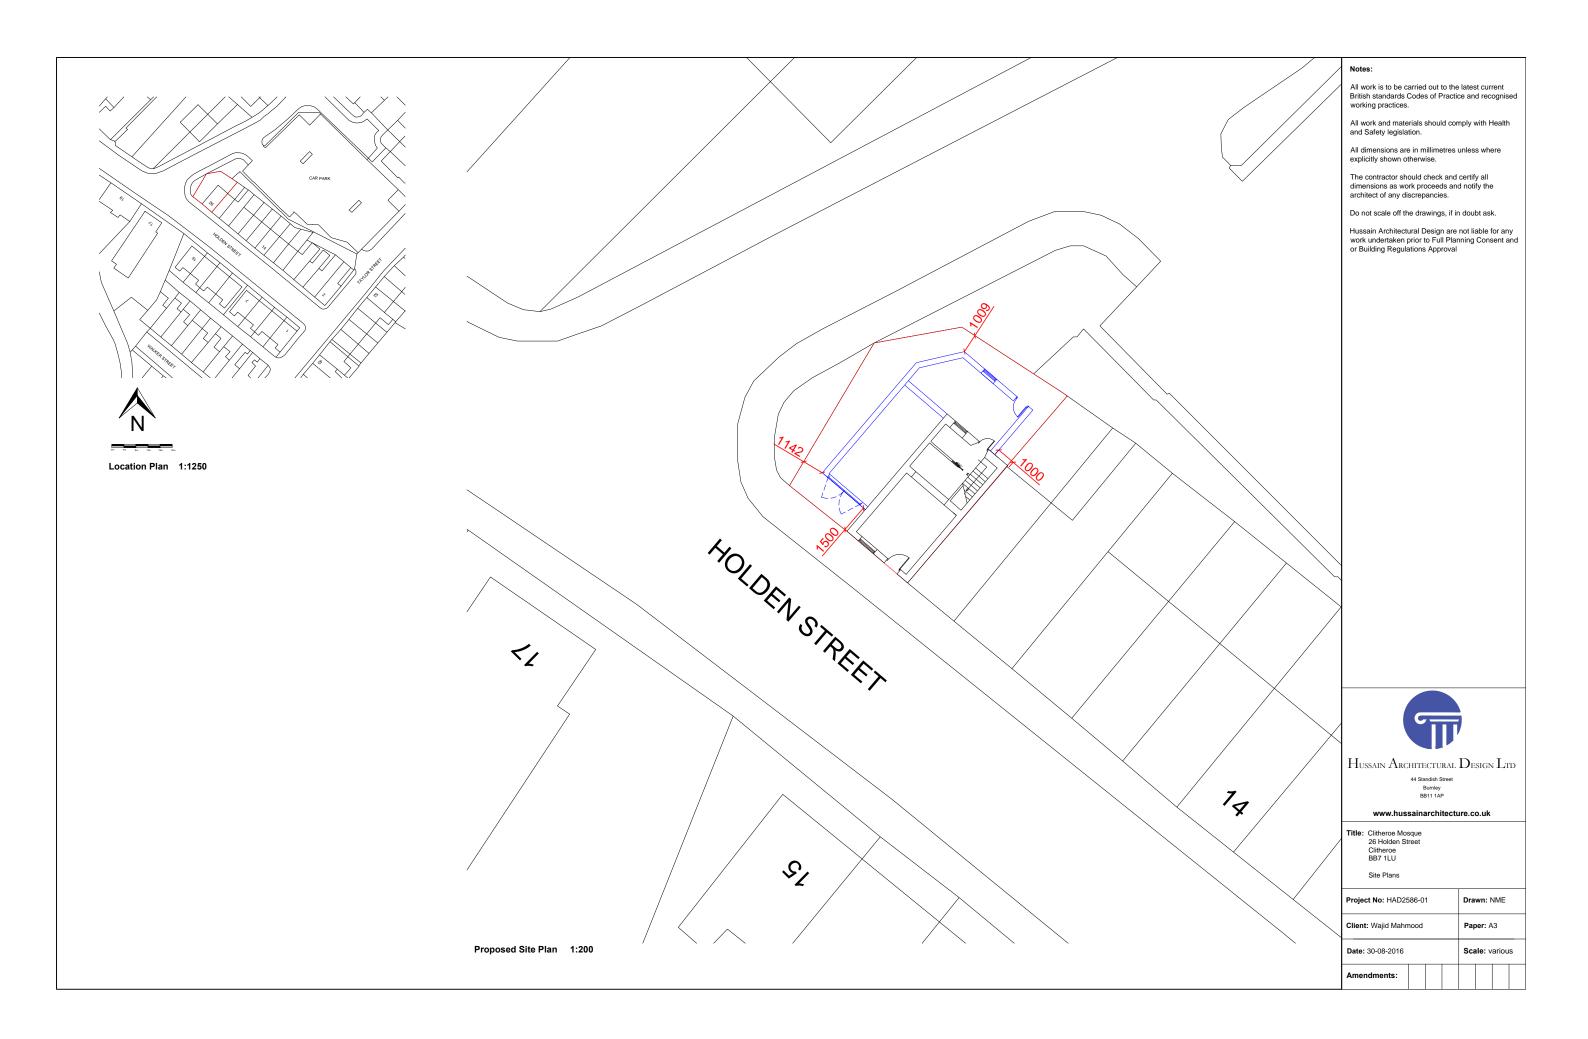

|             | Notes:<br>All work is to be carried out to the latest current<br>British standards Codes of Practice and recognised<br>working practices.     |  |   |              |  |   |  |
|-------------|-----------------------------------------------------------------------------------------------------------------------------------------------|--|---|--------------|--|---|--|
|             |                                                                                                                                               |  |   |              |  |   |  |
|             | All work and materials should comply with Health<br>and Safety legislation.                                                                   |  |   |              |  |   |  |
|             | All dimensions are in millimetres unless where<br>explicitly shown otherwise.                                                                 |  |   |              |  |   |  |
|             | The contractor should check and certify all<br>dimensions as work proceeds and notify the<br>architect of any discrepancies.                  |  |   |              |  |   |  |
|             | Do not scale off the drawings, if in doubt ask.                                                                                               |  |   |              |  |   |  |
|             | Hussain Architectural Design are not liable for any<br>work undertaken prior to Full Planning Consent and<br>or Building Regulations Approval |  |   |              |  |   |  |
|             |                                                                                                                                               |  |   |              |  |   |  |
| 1           |                                                                                                                                               |  |   |              |  |   |  |
| 1           |                                                                                                                                               |  |   |              |  |   |  |
|             |                                                                                                                                               |  |   |              |  |   |  |
| 1           |                                                                                                                                               |  |   |              |  |   |  |
|             |                                                                                                                                               |  |   |              |  |   |  |
| 1<br>1<br>1 |                                                                                                                                               |  |   |              |  |   |  |
| 1           |                                                                                                                                               |  |   |              |  |   |  |
|             |                                                                                                                                               |  |   |              |  |   |  |
|             |                                                                                                                                               |  |   |              |  |   |  |
|             |                                                                                                                                               |  |   |              |  |   |  |
|             |                                                                                                                                               |  |   |              |  |   |  |
|             |                                                                                                                                               |  |   |              |  |   |  |
|             |                                                                                                                                               |  |   |              |  |   |  |
|             |                                                                                                                                               |  |   |              |  |   |  |
|             |                                                                                                                                               |  |   |              |  |   |  |
|             |                                                                                                                                               |  |   |              |  |   |  |
|             |                                                                                                                                               |  |   |              |  |   |  |
|             |                                                                                                                                               |  |   |              |  |   |  |
|             | HUSSAIN ARCHITECTURAL DESIGN LTD<br>44 Standish Street<br>Burnley<br>BB111 JAP<br>www.hussainarchitecture.co.uk                               |  |   |              |  |   |  |
|             |                                                                                                                                               |  |   |              |  |   |  |
|             |                                                                                                                                               |  |   |              |  |   |  |
|             | Title: Clitheroe Mosque<br>26 Holden Street<br>Clitheroe<br>BB7 1LU                                                                           |  |   |              |  |   |  |
|             | Proposed Elevations                                                                                                                           |  |   |              |  |   |  |
|             | Project No: HAD2586-02<br>Client: Wajid Mahmood<br>Date: 30-08-2016                                                                           |  |   | Drawn: NME   |  |   |  |
| [           |                                                                                                                                               |  |   | Paper: A3    |  |   |  |
|             |                                                                                                                                               |  |   | Scale: 1:100 |  |   |  |
|             | Amendments:                                                                                                                                   |  |   |              |  |   |  |
|             |                                                                                                                                               |  | - | ·            |  | ı |  |