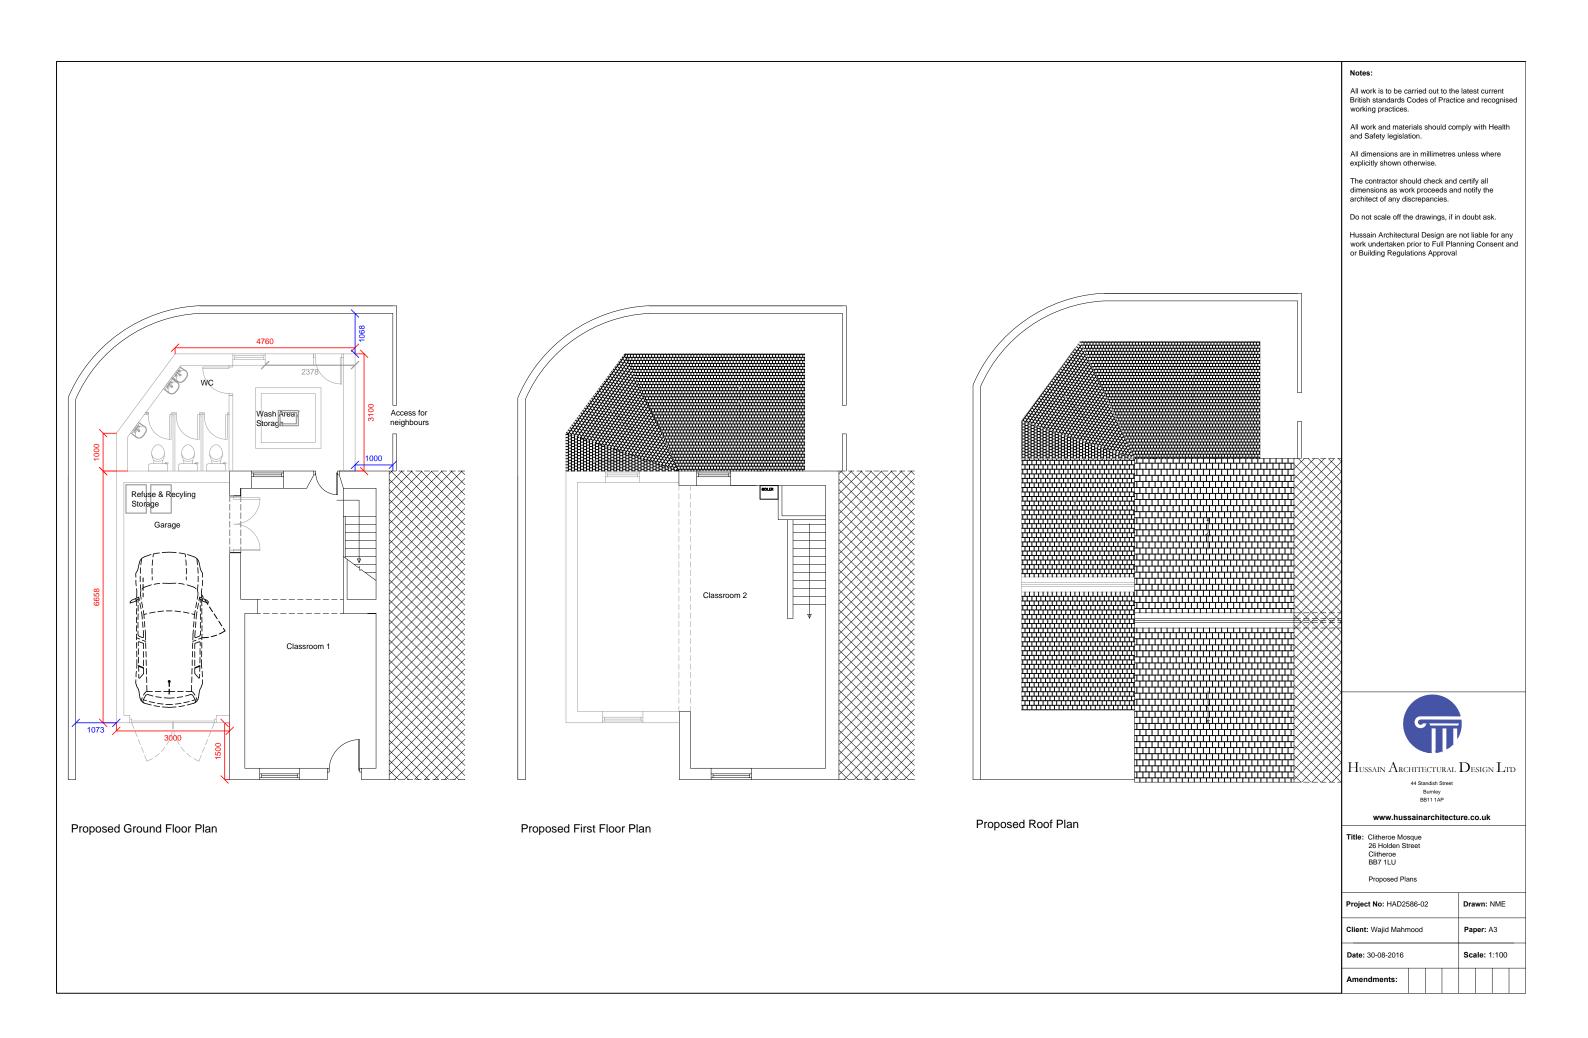

|             | Notes:<br>All work is to be carried out to the latest current<br>British standards Codes of Practice and recognised<br>working practices.     |  |   |              |  |   |  |
|-------------|-----------------------------------------------------------------------------------------------------------------------------------------------|--|---|--------------|--|---|--|
|             |                                                                                                                                               |  |   |              |  |   |  |
|             | All work and materials should comply with Health<br>and Safety legislation.                                                                   |  |   |              |  |   |  |
|             | All dimensions are in millimetres unless where<br>explicitly shown otherwise.                                                                 |  |   |              |  |   |  |
|             | The contractor should check and certify all<br>dimensions as work proceeds and notify the<br>architect of any discrepancies.                  |  |   |              |  |   |  |
|             | Do not scale off the drawings, if in doubt ask.                                                                                               |  |   |              |  |   |  |
|             | Hussain Architectural Design are not liable for any<br>work undertaken prior to Full Planning Consent and<br>or Building Regulations Approval |  |   |              |  |   |  |
|             |                                                                                                                                               |  |   |              |  |   |  |
| 1           |                                                                                                                                               |  |   |              |  |   |  |
| 1           |                                                                                                                                               |  |   |              |  |   |  |
|             |                                                                                                                                               |  |   |              |  |   |  |
| 1           |                                                                                                                                               |  |   |              |  |   |  |
|             |                                                                                                                                               |  |   |              |  |   |  |
| 1<br>1<br>1 |                                                                                                                                               |  |   |              |  |   |  |
| 1           |                                                                                                                                               |  |   |              |  |   |  |
|             |                                                                                                                                               |  |   |              |  |   |  |
|             |                                                                                                                                               |  |   |              |  |   |  |
|             |                                                                                                                                               |  |   |              |  |   |  |
|             |                                                                                                                                               |  |   |              |  |   |  |
|             |                                                                                                                                               |  |   |              |  |   |  |
|             |                                                                                                                                               |  |   |              |  |   |  |
|             |                                                                                                                                               |  |   |              |  |   |  |
|             |                                                                                                                                               |  |   |              |  |   |  |
|             |                                                                                                                                               |  |   |              |  |   |  |
|             |                                                                                                                                               |  |   |              |  |   |  |
|             |                                                                                                                                               |  |   |              |  |   |  |
|             | HUSSAIN ARCHITECTURAL DESIGN LTD<br>44 Standish Street<br>Burnley<br>BB111 JAP<br>www.hussainarchitecture.co.uk                               |  |   |              |  |   |  |
|             |                                                                                                                                               |  |   |              |  |   |  |
|             |                                                                                                                                               |  |   |              |  |   |  |
|             | Title: Clitheroe Mosque<br>26 Holden Street<br>Clitheroe<br>BB7 1LU                                                                           |  |   |              |  |   |  |
|             | Proposed Elevations                                                                                                                           |  |   |              |  |   |  |
|             | Project No: HAD2586-02<br>Client: Wajid Mahmood<br>Date: 30-08-2016                                                                           |  |   | Drawn: NME   |  |   |  |
| [           |                                                                                                                                               |  |   | Paper: A3    |  |   |  |
|             |                                                                                                                                               |  |   | Scale: 1:100 |  |   |  |
|             | Amendments:                                                                                                                                   |  |   |              |  |   |  |
|             |                                                                                                                                               |  | - | ·            |  | ı |  |