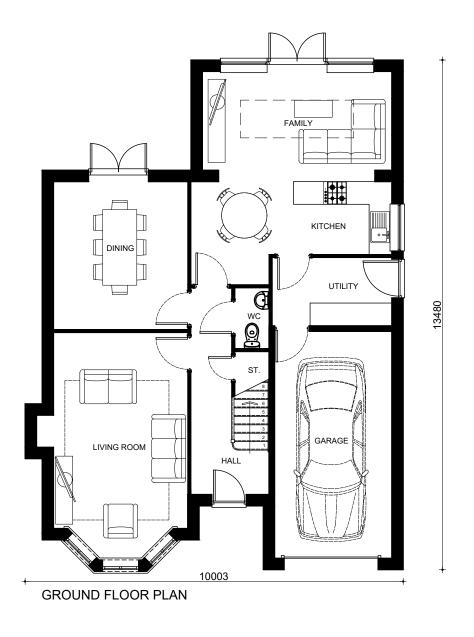

## **PLANNING**

create

PRESTON ROAD LONGRIDGE

NEW 4 BED DETACHED 1703 SQ.FT. FLOOR PLANS OPTION 1

HT1703-FP-1 D 19-133 Scale @ A3: 1:100 @ A3 Date: January 2020 Drawn: ELC

associates limited

architecture building surveying urban design