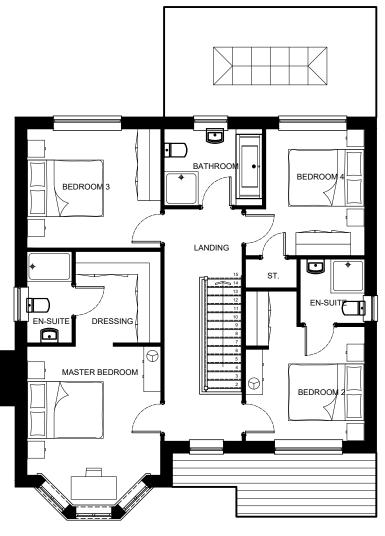

FIRST FLOOR PLAN

Rev D - dims added - 06/5/20

## **PLANNING**

create

PRESTON ROAD LONGRIDGE

NEW 4 BED DETACHED 1703 SQ.FT. FLOOR PLANS OPTION 1

HT1703-FP-1 D 19-133 Scale @ A3: 1:100 @ A3 Date: January 2020 Drawn: ELC

associates limited

architecture building surveying urban design