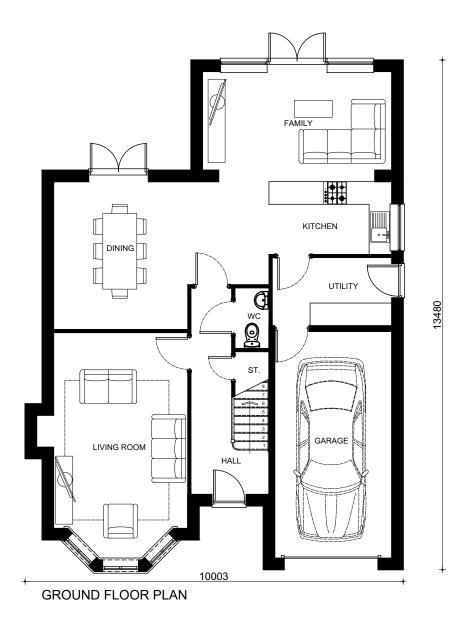

## **PLANNING**

create

PRESTON ROAD LONGRIDGE

NEW 4 BED DETACHED 1703 SQ.FT. FLOOR PLANS OPTION 2

HT1703-FP-2 D 19-133 Scale @ A3: 1:100 @ A3 Date: January 2020 Drawn: ELC

associates limited

architecture building surveying urban design