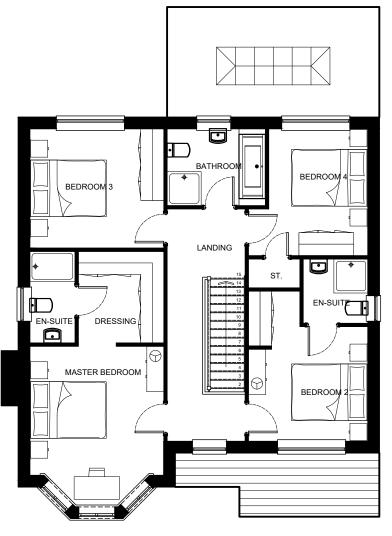

FIRST FLOOR PLAN

Rev D - dims added - 06/5/20

## **PLANNING**

create

PRESTON ROAD LONGRIDGE

NEW 4 BED DETACHED 1703 SQ.FT. FLOOR PLANS OPTION 2

HT1703-FP-2 D 19-133 Scale @ A3: 1:100 @ A3 Date: January 2020 Drawn: ELC

associates limited

architecture building surveying urban design