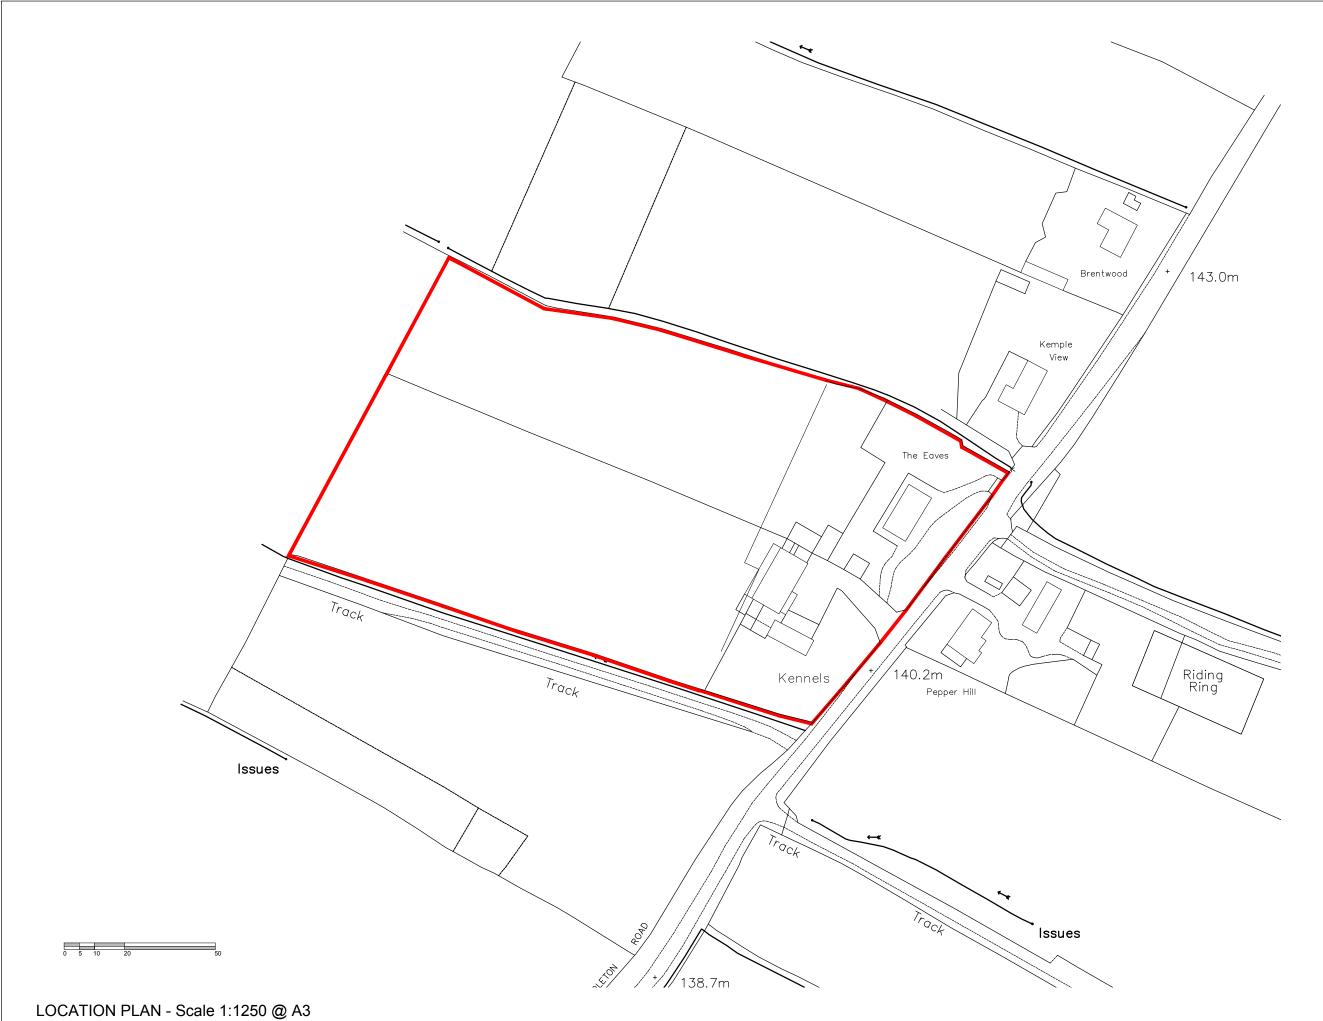

drawing status PLANNING

drawing status APPROVAL

NEW HALL WISWELL

project

NEW HALL - FIELD EARTHWORKS PENDLETON ROAD WISWELL

rawing title

SITE LOCATION PLAN

date 21/10/16 drawn JR scale 1:1250 @ A3 checked FS