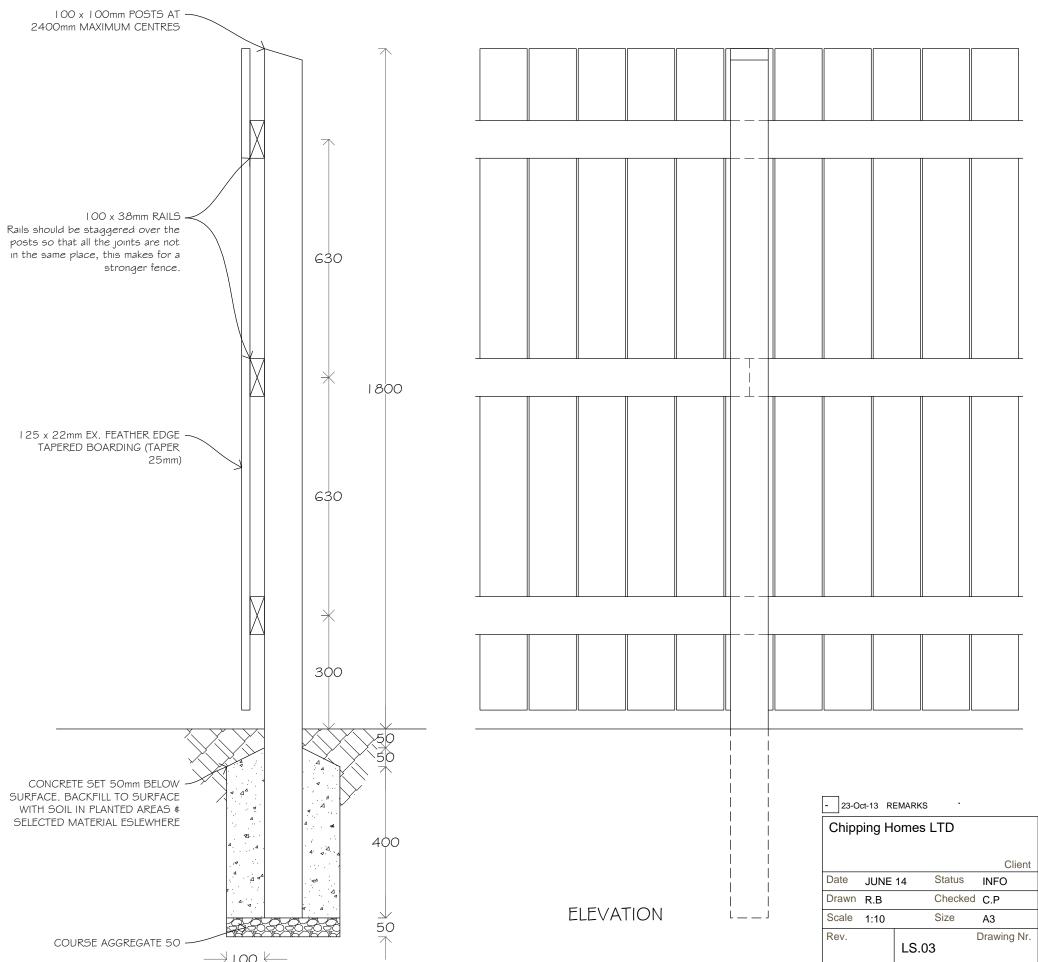

 $\rightarrow$  100 k <u>←\_\_\_\_300</u>→

## SECTION

|                                               | LS.03                                                                                                                      |
|-----------------------------------------------|----------------------------------------------------------------------------------------------------------------------------|
| Drawing Title<br>1.8m CLOSE BOARDED FENCE     |                                                                                                                            |
| Project Title<br>BOUNDARY TREATMENT DETAILS   |                                                                                                                            |
| Hyde Park Ho<br>Cheshire SK1<br>general@mills | iates UK North Office:<br>use, Cartwright Street, Hyde,<br>4 4EH s 0161 367 2320<br>sonassociates.co.uk<br>ssociates.co.uk |
| Mills                                         | onAssociates                                                                                                               |