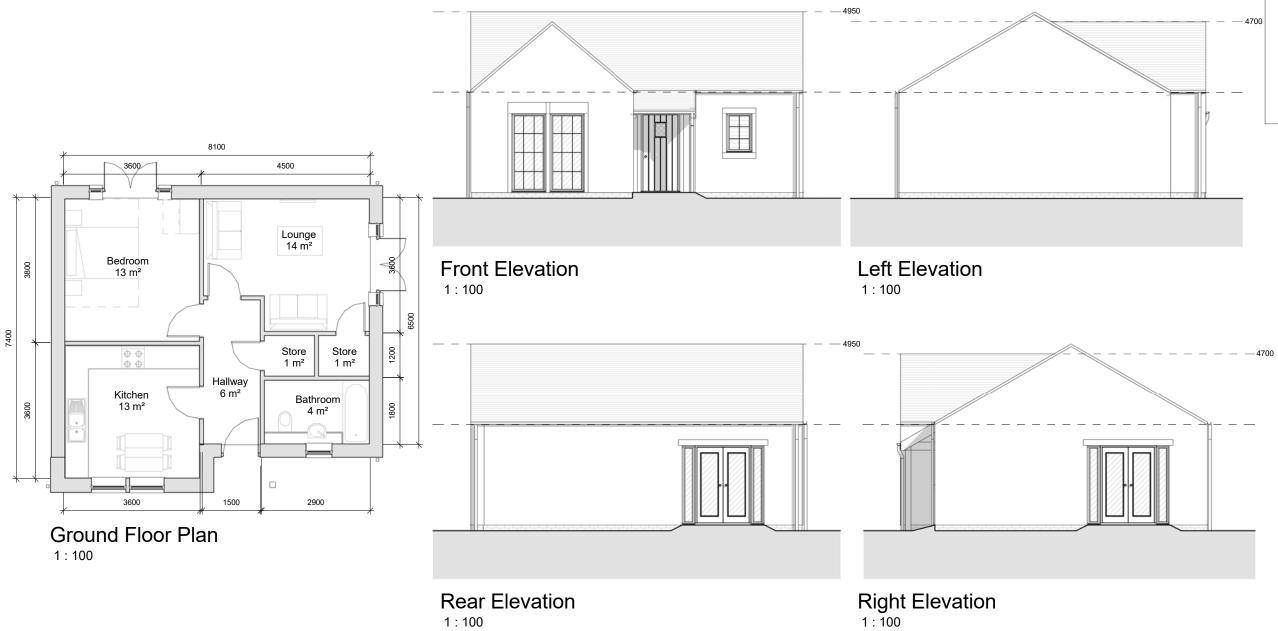

|                              | Additional Information:<br>1 Bed v2 Bungalow Area Schedule  |                                             |                         | Project:                       | Drawing:                  |       |      |
|------------------------------|-------------------------------------------------------------|---------------------------------------------|-------------------------|--------------------------------|---------------------------|-------|------|
|                              |                                                             |                                             |                         | Chipping, Land at Church Raike | (1BB) 1 Bed Bungalow v2 C |       |      |
|                              | Level: Area (Metric):<br>Ground Floor 56.248 m <sup>2</sup> | Area (Imperial):<br>605.447 ft <sup>2</sup> | Client:                 | Drawn:                         | Approved:<br>RB           | Date: |      |
|                              |                                                             | 56.248 m <sup>2</sup>                       | 605.447 ft <sup>2</sup> | Chipping Homes Limited         | Scale:<br>1 : 100         | Size: | Rev: |
| Rev Revision History By Date | -                                                           |                                             |                         |                                | Status:<br>Planı          | ning  | -    |