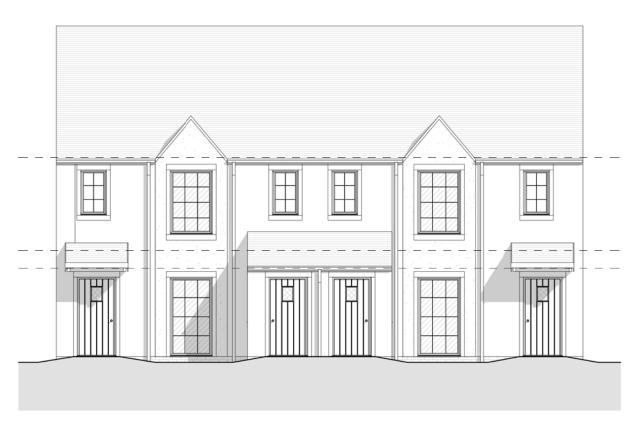

All levels and dimensions must be checked onsite by the contractor prior to commencemnt of works. Any variations must be reported to Millson Associates Ltd. All information hereon in is the copyright of Millson Associates Ltd. Copyrign in full or part is forbidden without written permission from Millson Associates Ltd.



### Front Elevation



By Date

### Rear Elevation

Revision History

1:100

1:100 Additional Information: Drawing: Chipping, Land at Church Raike Chastleton Block B Area Schedule Area (Metric): Apt. Type B

Overview 65.092 m<sup>2</sup> 700.649 ft<sup>2</sup> LJ RB 70.376 m<sup>2</sup> 757.519 ft<sup>2</sup> Apt. Type C Chipping Homes Limited 2916.330 ft<sup>2</sup> Grand total: 4 270.936 m<sup>2</sup> 1:100 A3

# Left Eleavtion 1:100

### Right Elevation

Chastleton Block B Elevations

Planning

## 01/02/17

### **Millson** Associates Innovative Design, Technical Excellence

Byron House 10-12 Kennedy St

0161 228 0558 www.millsonassociates.co.uk Manchester M2 4BY info@millsonassociates.co.uk

Drawing Number: Project Number:

CHP - MA - 00 - ZZ - DR - A - 0703 2205