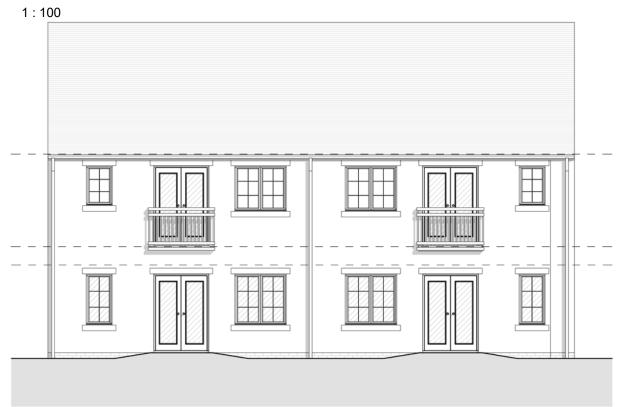

### Rear Elevation

Revision History

1:100

1:100 Additional Information: Drawing: Chipping, Land at Church Raike Chastleton Block B Area Schedule Area (Metric): Apt. Type B

Overview 65.092 m<sup>2</sup> 700.649 ft<sup>2</sup> LJ RB 70.376 m<sup>2</sup> 757.519 ft<sup>2</sup> Apt. Type C Chipping Homes Limited 2916.330 ft<sup>2</sup> Grand total: 4 270.936 m<sup>2</sup> 1:100 A3