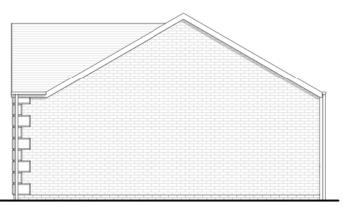

1:100

A First Issue

Front Elevation 1:100

Right Elevation

Rear Elevation 1:100

Left Elevation 1:100

|      |         | Additional Information | 1:                          |                                             | Project:                         | Drawing:       |           |                  |
|------|---------|------------------------|-----------------------------|---------------------------------------------|----------------------------------|----------------|-----------|------------------|
|      |         | Area Schedule          |                             |                                             | Chipping - "Lidstone" House Type | Overview       |           |                  |
|      |         | Floor:<br>Ground Floor | Area (Metric):<br>56.248 m² | Area (Imperial):<br>605.447 ft <sup>2</sup> | Client:                          | Drawn:<br>LJ   | Approved: | Date: 16/10/2017 |
| xx x | X/XX/XX |                        | 56.248 m²                   | 605.447 ft <sup>2</sup>                     | Chipping Homes Limited           | Scale: 1 : 100 | Size:     | Rev:             |
| Ву   | Date    | -                      |                             |                                             |                                  | Status: Tender |           |                  |