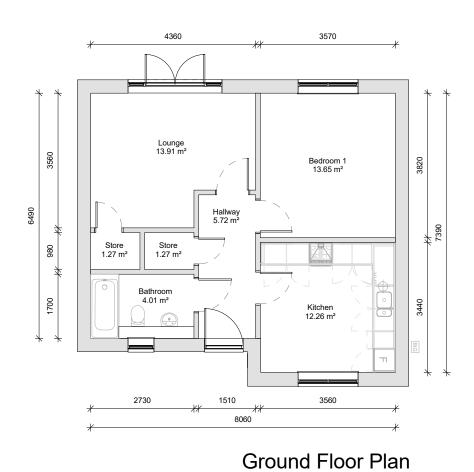

1:100

A First Issue

Front Elevation 1:100

Right Elevation

Rear Elevation 1:100

Left Elevation 1:100

|      |         | Additional Information | 1:                          |                                             | Project:                         | Drawing:       |           |                  |
|------|---------|------------------------|-----------------------------|---------------------------------------------|----------------------------------|----------------|-----------|------------------|
|      |         | Area Schedule          |                             |                                             | Chipping - "Lidstone" House Type | Overview       |           |                  |
|      |         | Floor:<br>Ground Floor | Area (Metric):<br>56.248 m² | Area (Imperial):<br>605.447 ft <sup>2</sup> | Client:                          | Drawn:<br>LJ   | Approved: | Date: 16/10/2017 |
| xx x | X/XX/XX |                        | 56.248 m²                   | 605.447 ft <sup>2</sup>                     | Chipping Homes Limited           | Scale: 1 : 100 | Size:     | Rev:             |
| Ву   | Date    | -                      |                             |                                             |                                  | Status: Tender |           |                  |