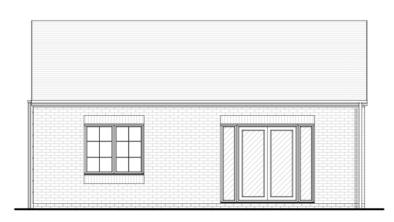

1:100

A First Issue

Front Elevation 1:100

Right Elevation

Rear Elevation 1:100

Left Elevation 1:100

|      |         | Additional Information | 1:                          |                                             | Project:                         | Drawing:       |           |                  |
|------|---------|------------------------|-----------------------------|---------------------------------------------|----------------------------------|----------------|-----------|------------------|
|      |         | Area Schedule          |                             |                                             | Chipping - "Lidstone" House Type | Overview       |           |                  |
|      |         | Floor:<br>Ground Floor | Area (Metric):<br>56.248 m² | Area (Imperial):<br>605.447 ft <sup>2</sup> | Client:                          | Drawn:<br>LJ   | Approved: | Date: 16/10/2017 |
| xx x | X/XX/XX |                        | 56.248 m²                   | 605.447 ft <sup>2</sup>                     | Chipping Homes Limited           | Scale: 1 : 100 | Size:     | Rev:             |
| Ву   | Date    | -                      |                             |                                             |                                  | Status: Tender |           |                  |