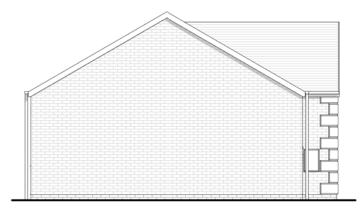

1:100

A First Issue

Front Elevation 1:100

Right Elevation

Rear Elevation 1:100

Left Elevation 1:100

|      |         | Additional Information | 1:                          |                                             | Project:                         | Drawing:       |           |                  |
|------|---------|------------------------|-----------------------------|---------------------------------------------|----------------------------------|----------------|-----------|------------------|
|      |         | Area Schedule          |                             |                                             | Chipping - "Lidstone" House Type | Overview       |           |                  |
|      |         | Floor:<br>Ground Floor | Area (Metric):<br>56.248 m² | Area (Imperial):<br>605.447 ft <sup>2</sup> | Client:                          | Drawn:<br>LJ   | Approved: | Date: 16/10/2017 |
| xx x | X/XX/XX |                        | 56.248 m²                   | 605.447 ft <sup>2</sup>                     | Chipping Homes Limited           | Scale: 1 : 100 | Size:     | Rev:             |
| Ву   | Date    | -                      |                             |                                             |                                  | Status: Tender |           |                  |