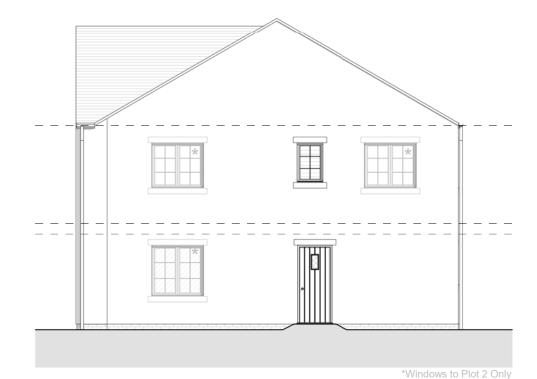

# Right Elevation

Drawing:

|   | (CHA) Charlbury Overview |           |            |  |  |
|---|--------------------------|-----------|------------|--|--|
|   | Drawn:                   | Approved: | Date:      |  |  |
|   | LJ                       | RB        | 28/11/2016 |  |  |
| Г | Scale:                   | Size:     | Rev:       |  |  |
|   | 1:100                    | A3        |            |  |  |
|   | Status: Plann            |           |            |  |  |