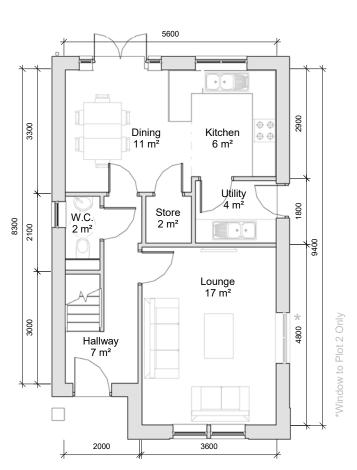

# **Ground Floor Plan**

1:100

Front Elevation

1:100

Left Elevation

1:100

Rear Elevation 1:100

Charlbury Area Schedule