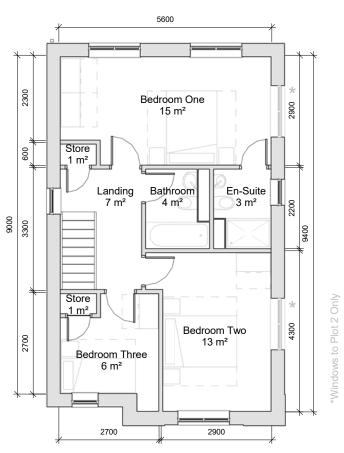

All levels and dimensions must be checked onsite by the contractor prior to commencemnt of works. Any variations must be reported to Millson Associates Ltd. All information hereon in is the copyright of Millson Associates Ltd. Copyrign in full or part is forbidden without written permission from Millson Associates Ltd.



### First Floor Plan

1:100



# **Ground Floor Plan**

1:100



Front Elevation

1:100



Left Elevation

1:100



Rear Elevation 1:100

Charlbury Area Schedule

Additional Information:

By Date

| Level:       | Area (Metric):        | Area (Imperial):         |
|--------------|-----------------------|--------------------------|
| Ground Floor | 50.939 m²             | 548.300 ft <sup>2</sup>  |
| First Floor  | 52.209 m <sup>2</sup> | 561.977 ft <sup>2</sup>  |
|              | 103.148 m²            | 1110.277 ft <sup>2</sup> |

Chipping, Land at Church Raike

**Chipping Homes Limited** 



# Right Elevation

Drawing:

|   | (CHA) Charlbury Overview |           |            |  |  |
|---|--------------------------|-----------|------------|--|--|
|   | Drawn:                   | Approve