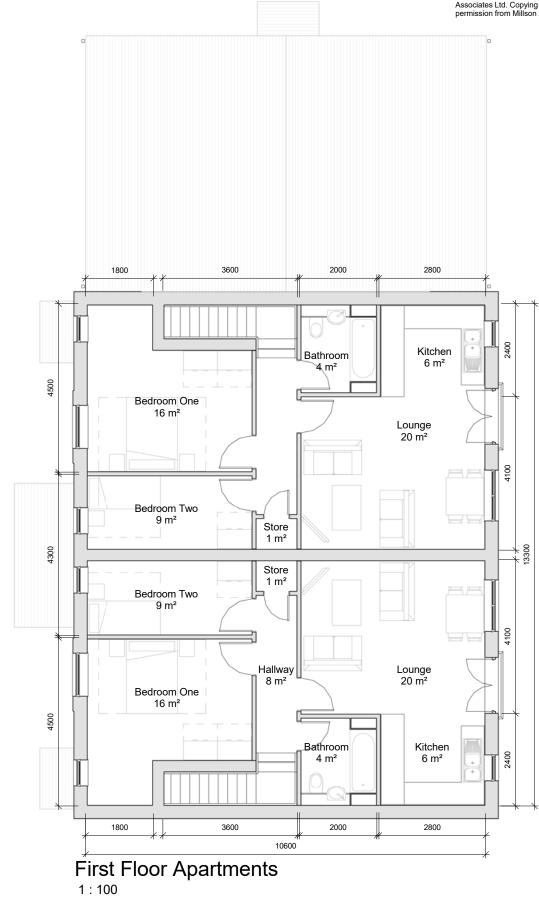

Additional Information: Drawing: Chipping, Land at Church Raike Chastleton Block A Plans Overview Chastleton Block A Area Schedule 63.647 m<sup>2</sup> 685.090 ft<sup>2</sup> Apt. Type A LJ RB 700.649 ft<sup>2</sup> Apt. Type B 65.092 m<sup>2</sup> **Chipping Homes Limited** 757.519 ft<sup>2</sup> Apt. Type C 70.376 m<sup>2</sup> 1:100 A3 Grand total: 5 334.583 m<sup>2</sup> 3601.421 ft<sup>2</sup> Planning