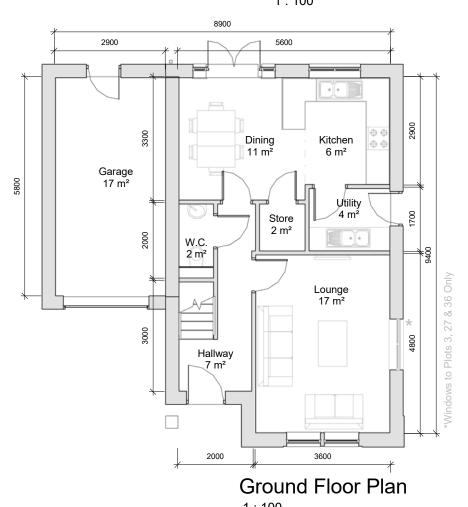

#### Rear Elevation

Additional Information:

Kingham Area Schedule

1:100

 Level:
 Area (Metric):
 Area (Imperial):

 Ground Floor
 50.939 m²
 548.300 ft²

 First Floor
 66.982 m²
 720.989 ft²

 117.921 m²
 1269.289 ft²