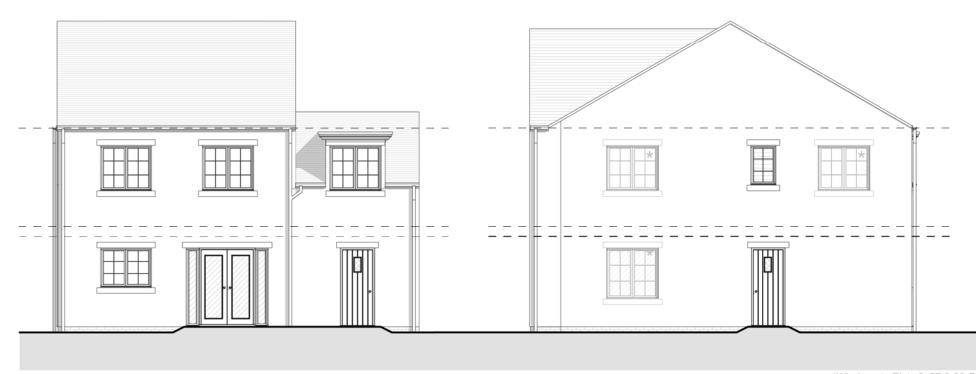

#### Rear Elevation

Additional Information:

Kingham Area Schedule

1:100

 Level:
 Area (Metric):
 Area (Imperial):

 Ground Floor
 50.939 m²
 548.300 ft²

 First Floor
 66.982 m²
 720.989 ft²

 117.921 m²
 1269.289 ft²

### **Right Elevation**

1:100

(KIN) Kingham Overview

| Drawn:           | Approved:<br>RB | Date: 28/11/2016 | Byron<br>10-12  |
|------------------|-----------------|------------------|-----------------|
| Scale: 1 : 100   | Size:           | Rev:             | Manch           |
| Status: Planning |                 |                  | Project<br>2205 |