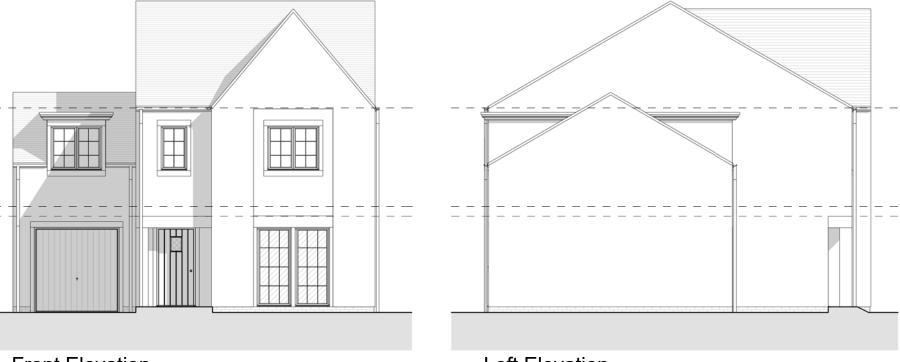

## First Floor Plan 1:100



# All levels and dimensions must be checked onsite by the contractor prior to commencemnt of works. Any variations must be reported to Millson Associates Ltd. All information hereon in is the copyright of Millson Associates Ltd. Copyring in full or part is forbidden without written permission from Millson Associates Ltd.



Front Elevation

1:100

Left Elevation

1:100



#### Rear Elevation

Additional Information:

Kingham Area Schedule

1:100

 Level:
 Area (Metric):
 Area (Imperial):

 Ground Floor
 50.939 m²
 548.300 ft²

 First Floor
 66.982 m²
 720.989 ft²

 117.921 m²
 1269.289 ft²

Projects

Chipping, Land at Church Raike

I): Client:

Chipping Homes Limited

### **Right Elevation**

1:100

(KIN) Kingham Overview

| Drawn:           | Approved:<br>RB | Date: 28/11/2016 | Byron<br>10-12  |
|------------------|-----------------|------------------|-----------------|
| Scale: 1 : 100   | Size:           | Rev:             | Manch           |
| Status: Planning |                 |                  | Project<br>2205 |

\*Windows to Plots 3, 27 & 36 Only

# Millson Associates Innovative Design, Technical