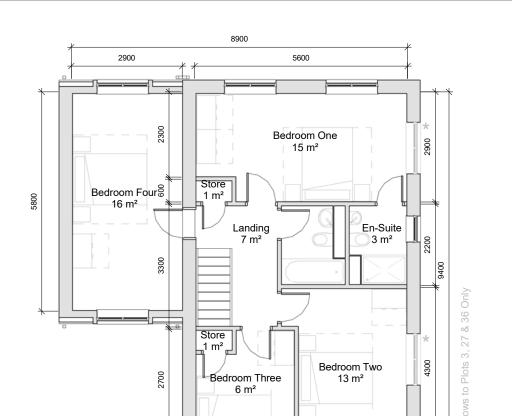

## First Floor Plan 1:100



# All levels and dimensions must be checked onsite by the contractor prior to commencemnt of works. Any variations must be reported to Millson Associates Ltd. All information hereon in is the copyright of Millson Associates Ltd. Copyring in full or part is forbidden without written permission from Millson Associates Ltd.



Front Elevation

1:100

Left Elevation

1:100



#### Rear Elevation

Additional Information:

Kingham Area Schedule

1:100

 Level:
 Area (Metric):
 Area (Imperial):

 Ground Floor
 50.939 m²
 548.300 ft²

 First Floor
 66.982 m²
 720.989 ft²

 117.921 m²
 1269.289 ft²

Projects

Chipping, Land at Church Raike

I): Client:

Chipping Homes Limited

### **Right Elevation**

1:100

(KIN) Kingham Overview

| Drawn:           | Approved:<br>RB