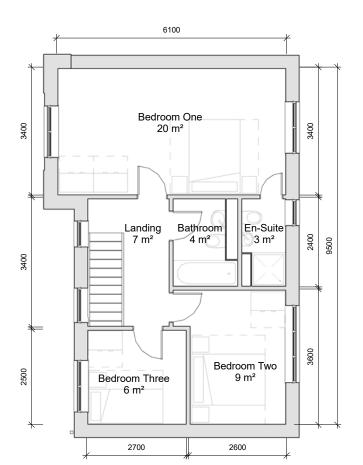

## First Floor Plan



# **Ground Floor Plan**

1:100

# By Date



### Front Elevation

1:100



## Rear Elevation

1:100

|  | Additional Information:  Spelsbury Area Schedule |                       |                         | Project:                       | (SPL) Spelsbury Overview |           |       |
|--|--------------------------------------------------|-----------------------|-------------------------|--------------------------------|--------------------------|-----------|-------|
|  |                                                  |                       |                         | Chipping, Land at Church Raike |                          |           |       |
|  | Level:                                           | Area (Metric):        | Area (Imperial):        | Client: