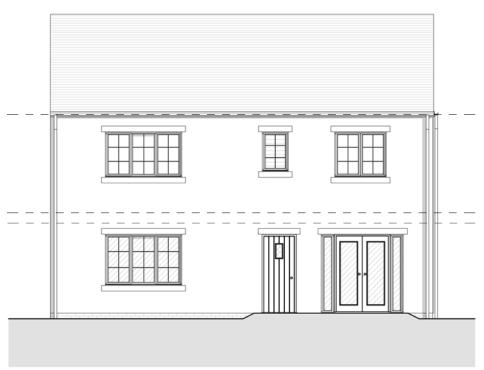

## Rear Elevation

1:100

|  | Additional Information:  Spelsbury Area Schedule |                       |                         | Project:                       | (SPL) Spelsbury Overview |           |       |
|--|--------------------------------------------------|-----------------------|-------------------------|--------------------------------|--------------------------|-----------|-------|
|  |                                                  |                       |                         | Chipping, Land at Church Raike |                          |           |       |
|  | Level:                                           | Area (Metric):        | Area (Imperial):        | Client:                        | Drawn:                   | Approved: | Date: |
|  | Ground Floor                                     | 52.780 m <sup>2</sup> | 568.120 ft <sup>2</sup> |                                | LJ                       | RB        |       |
|  | First Floor                                      | 52.780 m <sup>2</sup> | 568.120 ft <sup>2</sup> | Chipping Homes Limited         | Scale:                   | Size:     | Rev:  |
|  |                                                  | 105.560 m²            | 1136.239 ft²            |                                | 1 : 100                  | A3        |       |
|  |                                                  |                       |                         |                                | Status: Planning         |           | 1     |