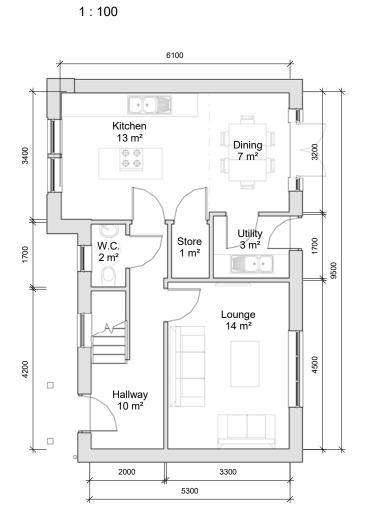

## First Floor Plan



# **Ground Floor Plan**

1:100

# By Date



### Front Elevation

1:100



## Rear Elevation

1:100

|  | Additional Information:  Spelsbury Area Schedule |                       |                         | Project:                       | (SPL) Spelsbury Overview |           |       |
|--|--------------------------------------------------|-----------------------|-------------------------|--------------------------------|--------------------------|-----------|-------|
|  |                                                  |                       |                         | Chipping, Land at Church Raike |                          |           |       |
|  | Level:                                           | Area (Metric):        | Area (Imperial):        | Client:                        |