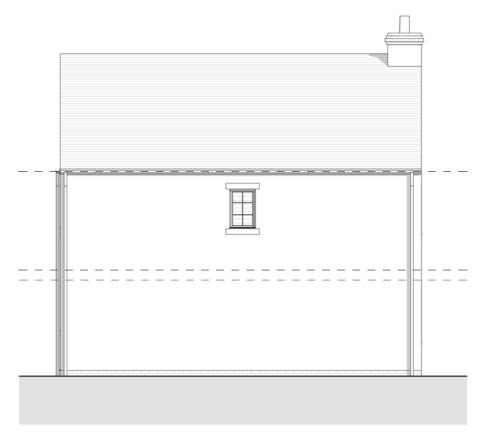

First Floor Plan 1:100

Ground Floor Plan 1:100

Front Elevation 1:100

Rear Elevation 1:100

Revision History

Left Elevation 1:100

Right Elevation

|         | Additional Information: Stonesfield Area Schedule |              |                                             | Project:                        | (STN) Stonesfield v1 Overview |                 |                  | 7               |
|---------|---------------------------------------------------|--------------|---------------------------------------------|---------------------------------|-------------------------------|-----------------|------------------|-----------------|
|         |                                                   |              |                                             | Chipping, Land off Church Raike |                               |                 |                  | Inno            |
|         | Level:<br>Ground Floor                            | ` / ` .      | Area (Imperial):<br>848.794 ft <sup>2</sup> | Client:                         | Drawn:                        | Approved:<br>RB | Date: 28/11/2016 | Byron<br>10-12  |
|         |                                                   | 848.794 ft²  | Chipping Homes Limited                      | Scale: Size: A2                 | Size:                         | Rev:            | Manch            |                 |
|         |                                                   | 1697.589 ft² |                                             |                                 | A2                            |                 |                  |                 |
| By Date |                                                   |              |                                             |                                 | Status: Planning              |                 |                  | Project<br>2205 |