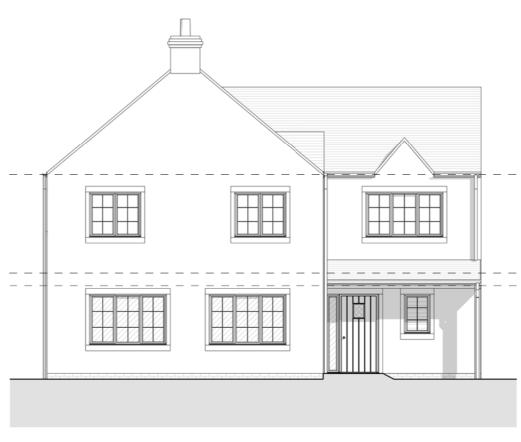

First Floor Plan 1:100

Ground Floor Plan 1:100

Front Elevation 1:100

Rear Elevation 1:100

Revision History

Left Elevation 1:100

Right Elevation

|         | Additional Information: Stonesfield Area Schedule |              |                                             | Project:                        | (STN) Stonesfield v1 Overview |                 |                  | 7               |
|---------|---------------------------------------------------|--------------|---------------------------------------------|---------------------------------|-------------------------------|-----------------|------------------|-----------------|
|         |                                                   |              |                                             | Chipping, Land off Church Raike |                               |                 |                  | Inno            |
|         | Level:<br>Ground Floor                            | ` / ` .      | Area (Imperial):<br>848.794 ft <sup>2</sup> | Client:                         | Drawn:                        | Approved:<br>RB | Date: 28/11/2016 | Byron<br>10-12  |
|         |                                                   | 848.794 ft²  | Chipping Homes Limited                      | Scale: Size: A2                 | Size:                         | Rev:            | Manch            |                 |
|         |                                                   | 1697.589 ft² |                                             |                                 | A2                            |                 |                  |                 |
| By Date |                                                   |              |                                             |                                 | Status: Planning              |                 |                  | Project<br>2205 |