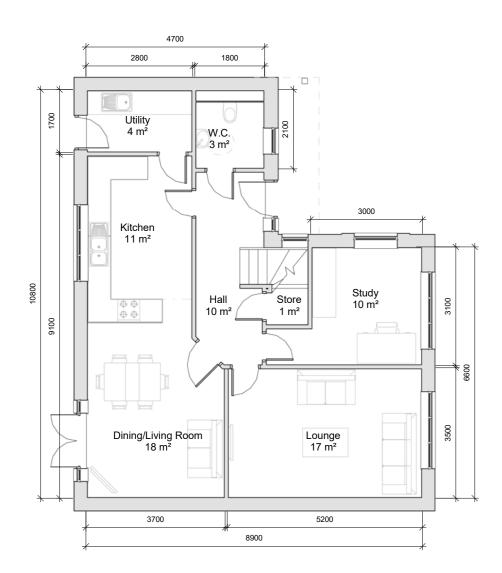

First Floor Plan 1:100

Ground Floor Plan 1:100

Front Elevation 1:100

Rear Elevation 1:100

Revision History

Left Elevation 1:100

Right Elevation

|         | Additional Information: Stonesfield Area Schedule |              |                                             | Project:                        | (STN) Stonesfield v1 Overview |                 |                  | 7               |
|---------|---------------------------------------------------|--------------|---------------------------------------------|---------------------------------|-------------------------------|-----------------|------------------|-----------------|
|         |                                                   |              |                                             | Chipping, Land off Church Raike |                               |                 |                  | Inno            |
|         | Level:<br>Ground Floor                            | ` / ` .      | Area (Imperial):<br>848.794 ft <sup>2</sup> | Client:                         | Drawn:                        | Approved:<br>RB | Date: 28/11/2016 | Byron<br>10-12  |
|         |                                                   | 848.794 ft²  | Chipping Homes Limited                      | Scale: Size: A2                 | Size:                         | Rev:            | Manch            |                 |
|         |                                                   | 1697.589 ft² |                                             |                                 | A2                            |                 |                  |                 |
| By Date |                                                   |              |                                             |                                 | Status: Planning              |                 |                  | Project<br>2205 |