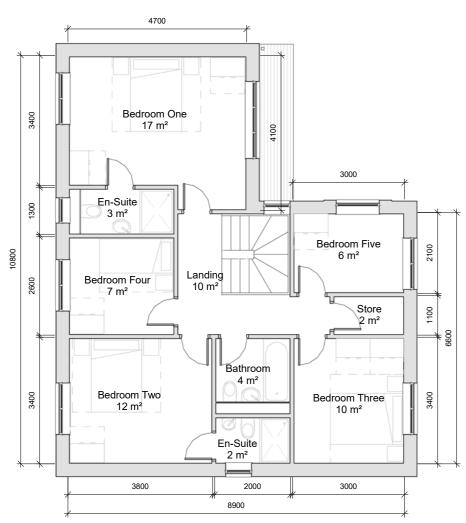

First Floor Plan 1:100

Ground Floor Plan 1:100

Front Elevation 1:100

Rear Elevation 1:100

Revision History

Left Elevation 1:100

Right Elevation

|         | Additional Information: Stonesfield Area Schedule |              |                                             | Project:                        | (STN) Stonesfield v1 Overview |                 |                  | 7               |
|---------|---------------------------------------------------|--------------|---------------------------------------------|---------------------------------|-------------------------------|-----------------|------------------|-----------------|
|         |                                                   |              |                                             | Chipping, Land off Church Raike |                               |                 |                  | Inno            |
|         | Level:<br>Ground Floor                            | ` / ` .      | Area (Imperial):<br>848.794 ft <sup>2</sup> | Client:                         | Drawn:                        | Approved:<br>RB | Date: 28/11/2016 | Byron<br>10-12  |
|         |                                                   | 848.794 ft²  | Chipping Homes Limited                      | Scale: Size: A2                 | Size:                         | Rev:            | Manch            |                 |
|         |                                                   | 1697.589 ft² |                                             |                                 | A2                            |                 |                  |                 |
| By Date |                                                   |              |                                             |                                 | Status: Planning              |                 |                  | Project<br>2205 |