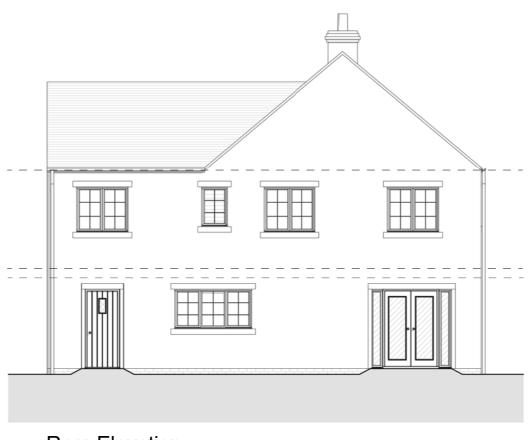

First Floor Plan 1:100

Ground Floor Plan 1:100

Front Elevation 1:100

Rear Elevation 1:100

Revision History

Left Elevation 1:100

Right Elevation

|         | Additional Information: Stonesfield Area Schedule |              |                                             | Project:                        | (STN) Stonesfield v1 Overview |                 |                  | 7               |
|---------|---------------------------------------------------|--------------|---------------------------------------------|---------------------------------|-------------------------------|-----------------|------------------|-----------------|
|         |                                                   |              |                                             | Chipping, Land off Church Raike |                               |                 |                  | Inno            |
|         | Level:<br>Ground Floor                            | ` / ` .      | Area (Imperial):<br>848.794 ft <sup>2</sup> | Client:                         | Drawn:                        | Approved:<br>RB | Date: 28/11/2016 | Byron<br>10-12  |
|         |                                                   | 848.794 ft²  | Chipping Homes Limited                      | Scale: Size: A2                 | Size:                         | Rev:            | Manch            |                 |
|         |                                                   | 1697.589 ft² |                                             |                                 | A2                            |                 |                  |                 |
| By Date |                                                   |              |                                             |                                 | Status: Planning              |                 |                  | Project<br>2205 |