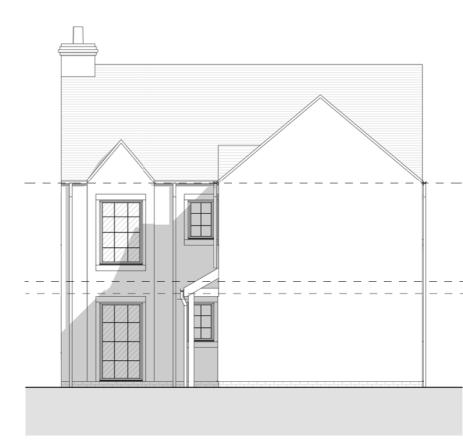

First Floor Plan 1:100

Ground Floor Plan 1:100

Front Elevation 1:100

Rear Elevation 1:100

Revision History

Left Elevation 1:100

Right Elevation

|         | Additional Information: Stonesfield Area Schedule |              |                                             | Project:                        | (STN) Stonesfield v1 Overview |                 |                  | 7               |
|---------|---------------------------------------------------|--------------|---------------------------------------------|---------------------------------|-------------------------------|-----------------|------------------|-----------------|
|         |                                                   |              |                                             | Chipping, Land off Church Raike |                               |                 |                  | Inno            |
|         | Level:<br>Ground Floor                            | ` / ` .      | Area (Imperial):<br>848.794 ft <sup>2</sup> | Client:                         | Drawn:                        | Approved:<br>RB | Date: 28/11/2016 | Byron<br>10-12  |
|         |                                                   | 848.794 ft²  | Chipping Homes Limited                      | Scale: Size: A2                 | Size:                         | Rev:            | Manch            |                 |
|         |                                                   | 1697.589 ft² |                                             |                                 | A2                            |                 |                  |                 |
| By Date |                                                   |              |                                             |                                 | Status: Planning              |                 |                  | Project<br>2205 |