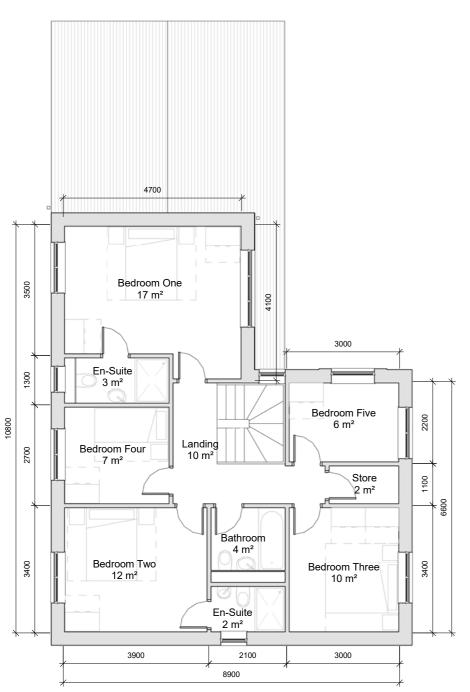

First Floor Plan 1:100

**Ground Floor Plan** 1:100

Front Elevation 1:100

Left Elevation 1:100

Rear Elevation 1:100

Revision History

Right Elevation

|         | Additional Information    | :                                               |                         | Project:                        | Drawing:                      |           |          |             |
|---------|---------------------------|-------------------------------------------------|-------------------------|---------------------------------|-------------------------------|-----------|----------|-------------|
|         | Stonesfield Area Schedule |                                                 |                         | Chipping, Land off Church Raike | (STN) Stonesfield v2 Overview |           |          | Inn         |
|         | Level:                    | Area (Metric):                                  | Area (Imperial):        | Client:                         | Drawn:                        | Approved: | Date:    |             |
|         | Ground Floor              | 78.856 m²                                       | 848.794 ft <sup>2</sup> |                                 | LJ                            | RB        | 20/01/17 | Byr<br>10-  |
|         | First Floor               | 78.856 m²                                       | 848.794 ft²             |                                 | Scale:                        | Size:     | Rev:     | Ma          |
|         |                           | 157.711 m <sup>2</sup> 1697.589 ft <sup>2</sup> | Chipping Homes Limited  | 1 : 100                         | A2                            |           | IVIG     |             |
|         |                           |                                                 |                         |                                 | Status:                       | ning      |          | Proj<br>220 |
| By Date |                           |                                                 |                         |                                 | Status: Planning              |           |          |             |