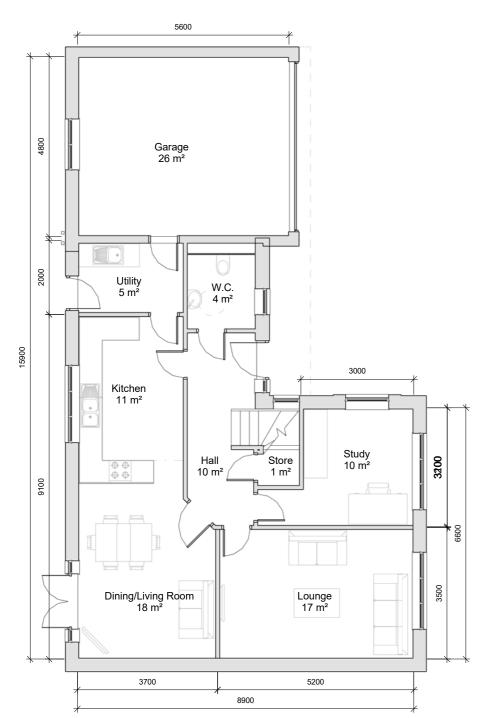

First Floor Plan 1:100

**Ground Floor Plan** 1:100

Front Elevation 1:100

Left Elevation 1:100

Rear Elevation 1:100

Revision History

Right Elevation

|         | Additional Information    | :                                               |                         | Project:                        | Drawing:                      |           |          |             |
|---------|---------------------------|-------------------------------------------------|-------------------------|---------------------------------|-------------------------------|-----------|----------|-------------|
|         | Stonesfield Area Schedule |                                                 |                         | Chipping, Land off Church Raike | (STN) Stonesfield v2 Overview |           |          | Inn         |
|         | Level:                    | Area (Metric):                                  | Area (Imperial):        | Client:                         | Drawn:                        | Approved: | Date:    |             |
|         | Ground Floor              | 78.856 m²                                       | 848.794 ft <sup>2</sup> |                                 | LJ                            | RB        | 20/01/17 | Byr<br>10-  |
|         | First Floor               | 78.856 m²                                       | 848.794 ft²             |                                 | Scale:                        | Size:     | Rev:     | Ma          |
|         |                           | 157.711 m <sup>2</sup> 1697.589 ft <sup>2</sup> | Chipping Homes Limited  | 1 : 100                         | A2                            |           | IVIG     |             |
|         |                           |                                                 |                         |                                 | Status:                       | ning      |          | Proj<br>220 |
| By Date |                           |                                                 |                         |                                 | Status: Planning              |           |          |             |