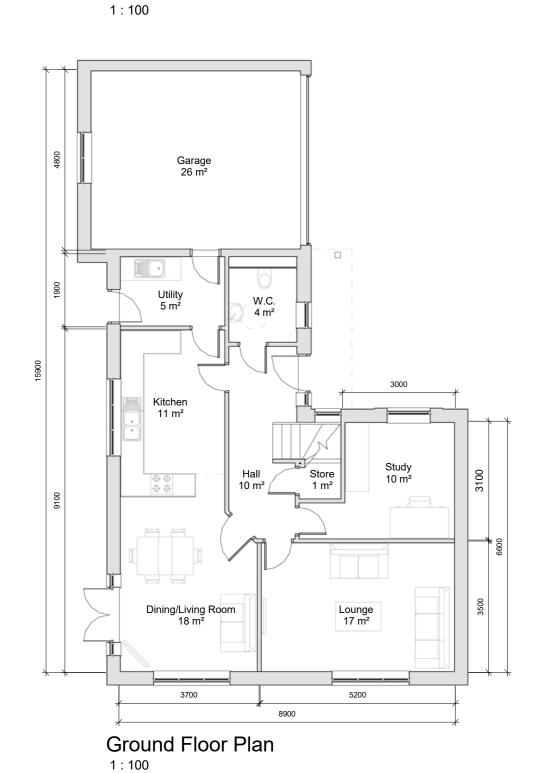

First Floor Plan

Front Elevation

Left Elevation
1:100

Rear Elevation 1:100

Revision History

Right Elevation

|         | Additional Information    | :              |                          | Project:                        | Drawing:                      |           |            | -            |
|---------|---------------------------|----------------|--------------------------|---------------------------------|-------------------------------|-----------|------------|--------------|
|         | Stonesfield Area Schedule |                |                          | Chipping, Land off Church Raike | (STN) Stonesfield v3 Overview |           |            | Inn          |
|         | Level:                    | Area (Metric): | Area (Imperial):         | Chipping Homes Limited          | Drawn:                        | Approved: | Date:      | Byro<br>10-1 |
|         | Ground Floor              | 78.856 m²      | 848.794 ft <sup>2</sup>  |                                 | LJ                            | RB        | 09/11/2016 |              |
|         | First Floor               | 78.856 m²      | 848.794 ft <sup>2</sup>  |                                 | Scale:                        | Size:     | Rev:       | Ma           |
|         |                           | 157.711 m²     | 1697.589 ft <sup>2</sup> |                                 | 1 : 100 A2                    |           | 11101      |              |
| By Date | _                         |                |                          |                                 | Status: Planning              |           |            | Proj<br>220  |