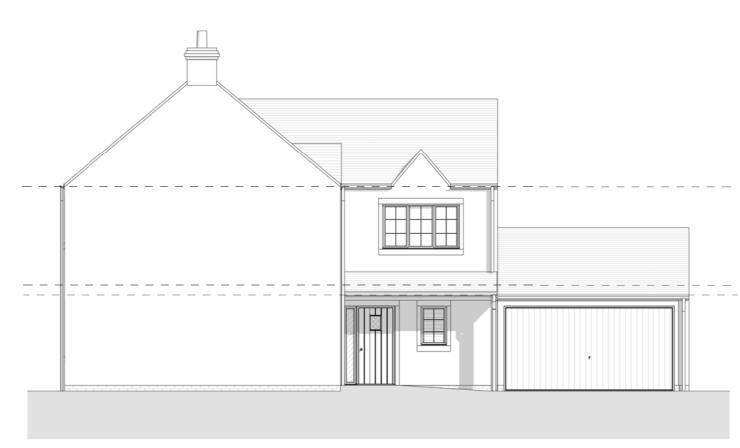

First Floor Plan

Front Elevation

Left Elevation
1:100

Rear Elevation 1:100

Revision History

Right Elevation

|         | Additional Information    | :              |                          | Project:                        | Drawing:                      |           |            | -            |
|---------|---------------------------|----------------|--------------------------|---------------------------------|-------------------------------|-----------|------------|--------------|
|         | Stonesfield Area Schedule |                |                          | Chipping, Land off Church Raike | (STN) Stonesfield v3 Overview |           |            | Inn          |
|         | Level:                    | Area (Metric): | Area (Imperial):         | Chipping Homes Limited          | Drawn:                        | Approved: | Date:      | Byro<br>10-1 |
|         | Ground Floor              | 78.856 m²      | 848.794 ft <sup>2</sup>  |                                 | LJ                            | RB        | 09/11/2016 |              |
|         | First Floor               | 78.856 m²      | 848.794 ft <sup>2</sup>  |                                 | Scale:                        | Size:     | Rev:       | Ma           |
|         |                           | 157.711 m²     | 1697.589 ft <sup>2</sup> |                                 | 1 : 100 A2                    |           | 11101      |              |
| By Date | _                         |                |                          |                                 | Status: Planning              |           |            | Proj<br>220  |