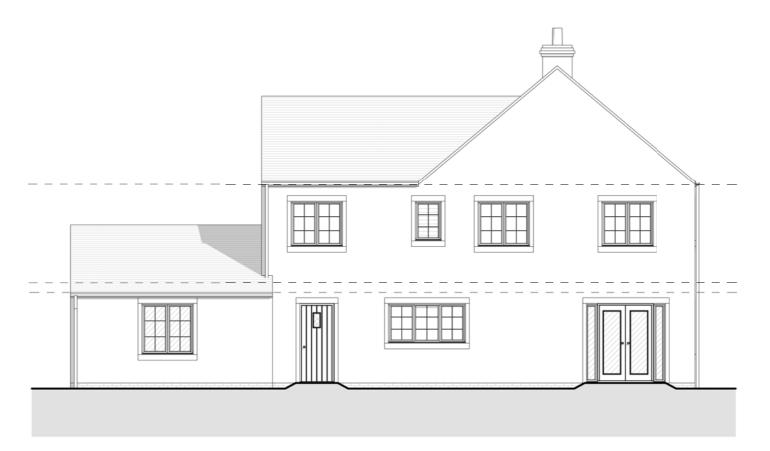

First Floor Plan

Front Elevation

Left Elevation
1:100

Rear Elevation 1:100

Revision History

Right Elevation

|         | Additional Information    | :              |                          | Project:                        | Drawing:                      |           |            | -            |
|---------|---------------------------|----------------|--------------------------|---------------------------------|-------------------------------|-----------|------------|--------------|
|         | Stonesfield Area Schedule |                |                          | Chipping, Land off Church Raike | (STN) Stonesfield v3 Overview |           |            | Inn          |
|         | Level:                    | Area (Metric): | Area (Imperial):         | Chipping Homes Limited          | Drawn:                        | Approved: | Date:      | Byro<br>10-1 |
|         | Ground Floor              | 78.856 m²      | 848.794 ft <sup>2</sup>  |                                 | LJ                            | RB        | 09/11/2016 |              |
|         | First Floor               | 78.856 m²      | 848.794 ft <sup>2</sup>  |                                 | Scale:                        | Size:     | Rev:       | Ma           |
|         |                           | 157.711 m²     | 1697.589 ft <sup>2</sup> |                                 | 1 : 100 A2                    |           | 11101      |              |
| By Date | _                         |                |                          |                                 | Status: Planning              |           |            | Proj<br>220  |