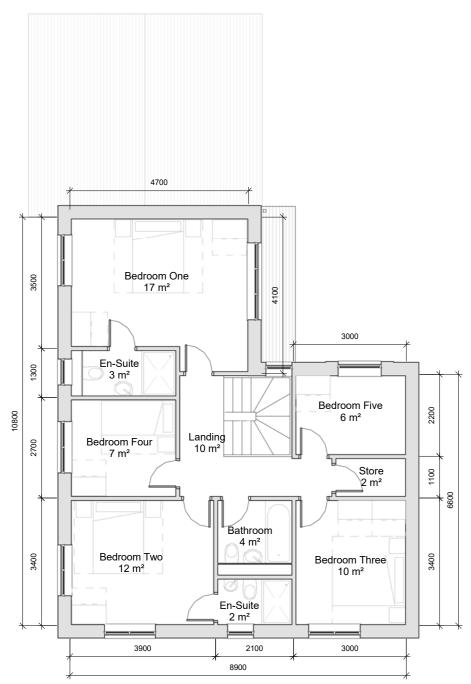

First Floor Plan

Front Elevation

Left Elevation
1:100

Rear Elevation 1:100

Revision History

Right Elevation

|         | Additional Information    | :              |                          | Project:                        | Drawing:                      |           |            | -            |
|---------|---------------------------|----------------|--------------------------|---------------------------------|-------------------------------|-----------|------------|--------------|
|         | Stonesfield Area Schedule |                |                          | Chipping, Land off Church Raike | (STN) Stonesfield v3 Overview |           |            | Inn          |
|         | Level:                    | Area (Metric): | Area (Imperial):         | Chipping Homes Limited          | Drawn:                        | Approved: | Date:      | Byro<br>10-1 |
|         | Ground Floor              | 78.856 m²      | 848.794 ft <sup>2</sup>  |                                 | LJ                            | RB        | 09/11/2016 |              |
|         | First Floor               | 78.856 m²      | 848.794 ft <sup>2</sup>  |                                 | Scale:                        | Size:     | Rev:       | Ma           |
|         |                           | 157.711 m²     | 1697.589 ft <sup>2</sup> |                                 | 1 : 100 A2                    |           | 11101      |              |
| By Date | _                         |                |                          |                                 | Status: Planning              |           |            | Proj<br>220  |