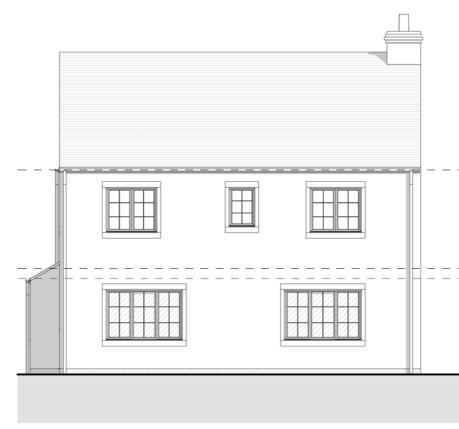

First Floor Plan

Front Elevation

Left Elevation
1:100

Rear Elevation 1:100

Revision History

Right Elevation

|         | Additional Information    | :              |                          | Project:                        | Drawing:                      |           |            | -            |
|---------|---------------------------|----------------|--------------------------|---------------------------------|-------------------------------|-----------|------------|--------------|
|         | Stonesfield Area Schedule |                |                          | Chipping, Land off Church Raike | (STN) Stonesfield v3 Overview |           |            | Inn          |
|         | Level:                    | Area (Metric): | Area (Imperial):         | Chipping Homes Limited          | Drawn:                        | Approved: | Date:      | Byro<br>10-1 |
|         | Ground Floor              | 78.856 m²      | 848.794 ft <sup>2</sup>  |                                 | LJ                            | RB        | 09/11/2016 |              |
|         | First Floor               | 78.856 m²      | 848.794 ft <sup>2</sup>  |                                 | Scale:                        | Size:     | Rev:       | Ma           |
|         |                           | 157.711 m²     | 1697.589 ft <sup>2</sup> |                                 | 1 : 100 A2                    |           | 11101      |              |
| By Date | _                         |                |                          |                                 | Status: Planning              |           |            | Proj<br>220  |