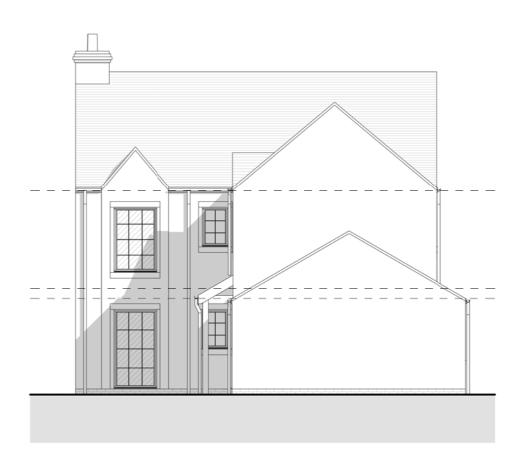

First Floor Plan

Front Elevation

Left Elevation
1:100

Rear Elevation 1:100

Revision History

Right Elevation

|         | Additional Information    | :              |                          | Project:                        | Drawing:                      |           |            | -            |
|---------|---------------------------|----------------|--------------------------|---------------------------------|-------------------------------|-----------|------------|--------------|
|         | Stonesfield Area Schedule |                |                          | Chipping, Land off Church Raike | (STN) Stonesfield v3 Overview |           |            | Inn          |
|         | Level:                    | Area (Metric): | Area (Imperial):         | Chipping Homes Limited          | Drawn:                        | Approved: | Date:      | Byro<br>10-1 |
|         | Ground Floor              | 78.856 m²      | 848.794 ft <sup>2</sup>  |                                 | LJ                            | RB        | 09/11/2016 |              |
|         | First Floor               | 78.856 m²      | 848.794 ft <sup>2</sup>  |                                 | Scale:                        | Size:     | Rev:       | Ma           |
|         |                           | 157.711 m²     | 1697.589 ft <sup>2</sup> |                                 | 1 : 100 A2                    |           | 11101      |              |
| By Date | _                         |                |                          |                                 | Status: Planning              |           |            | Proj<br>220  |