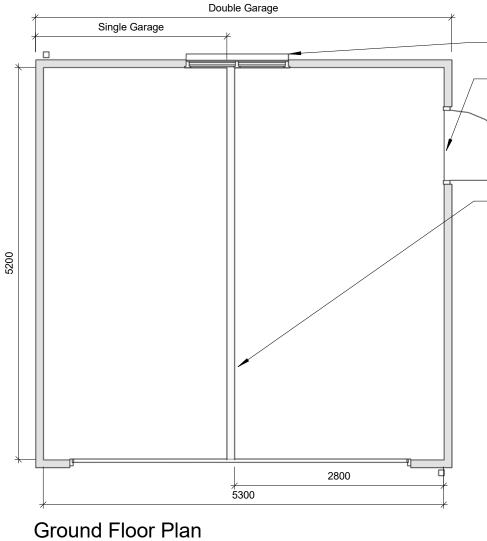

Front Elevation 1:100

Right Elevation

Rear Elevation 1:100

Left Eleavtion 1:100

1:50

Window Location Dependant on Plot Location and Garage Door Location Dependant on Plot Location Wall Location for Single Garage

## Typical Garage Overview

| LJ           | RB    | 14/02/17 |
|--------------|-------|----------|
| Scale:       | Size: | Rev:     |
| As indicated | A3    |          |