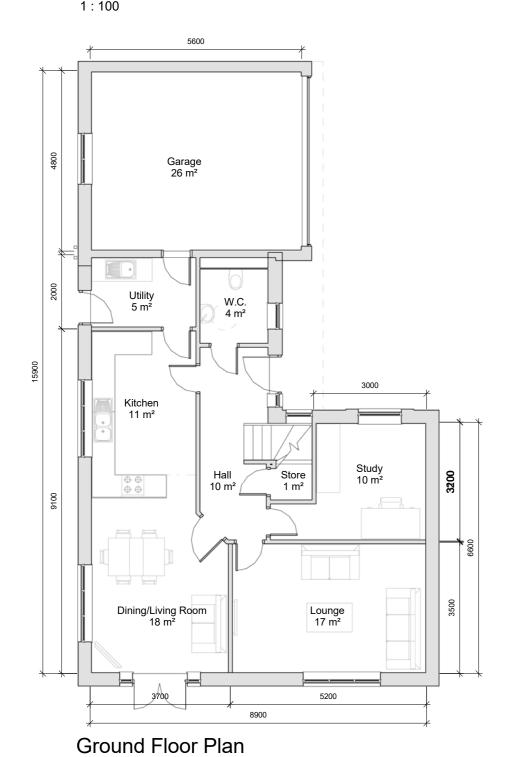

First Floor Plan

1:100

Front Elevation 1:100

Left Elevation
1:100

Rear Elevation 1:100

Revision History

Right Elevation

|         | Additional Information  | :              |                          | Project:                        | Drawing:                    |           |          | 7 5                |
|---------|-------------------------|----------------|--------------------------|---------------------------------|-----------------------------|-----------|----------|--------------------|
|         | Whichford Area Schedule |                |                          | Chipping, Land off Church Raike | (WCH) Whichford v2 Overview |           |          | Innov              |
|         | Level:                  | Area (Metric): | Area (Imperial):         | Chipping Homes Limited          | Drawn:                      | Approved: | Date:    | Byron H            |
|         | Ground Floor            | 78.856 m²      | 848.794 ft <sup>2</sup>  |                                 | LJ                          | RB        | 23/01/17 |                    |
|         | First Floor             | 78.856 m²      | 848.794 ft <sup>2</sup>  |                                 | Scale:                      | Size:     | Rev:     | Manche             |
|         |                         | 157.711 m²     | 1697.589 ft <sup>2</sup> |                                 | 1 : 100                     | A2        |          |                    |
| By Date | _                       |                |                          |                                 | Status: Plan                | nning     |          | Project Nu<br>2205 |