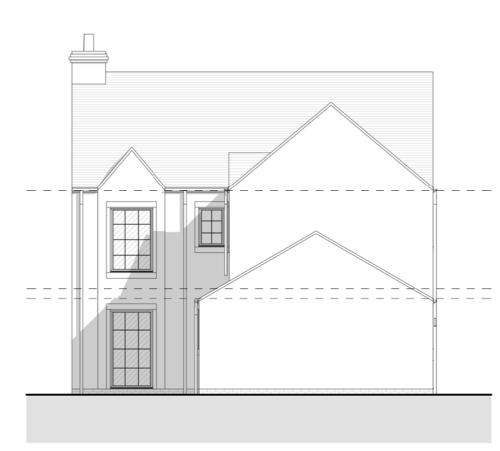

First Floor Plan

1:100

Front Elevation 1:100

Left Elevation
1:100

Rear Elevation 1:100

Revision History

Right Elevation

|         | Additional Information  | :              |                          | Project:                        | Drawing:                    |           |          | 7 5                |
|---------|-------------------------|----------------|--------------------------|---------------------------------|-----------------------------|-----------|----------|--------------------|
|         | Whichford Area Schedule |                |                          | Chipping, Land off Church Raike | (WCH) Whichford v2 Overview |           |          | Innov              |
|         | Level:                  | Area (Metric): | Area (Imperial):         | Chipping Homes Limited          | Drawn:                      | Approved: | Date:    | Byron H            |
|         | Ground Floor            | 78.856 m²      | 848.794 ft <sup>2</sup>  |                                 | LJ                          | RB        | 23/01/17 |                    |
|         | First Floor             | 78.856 m²      | 848.794 ft <sup>2</sup>  |                                 | Scale:                      | Size:     | Rev:     | Manche             |
|         |                         | 157.711 m²     | 1697.589 ft <sup>2</sup> |                                 | 1 : 100                     | A2        |          |                    |
| By Date | _                       |                |                          |                                 | Status: Plan                | nning     |          | Project Nu<br>2205 |