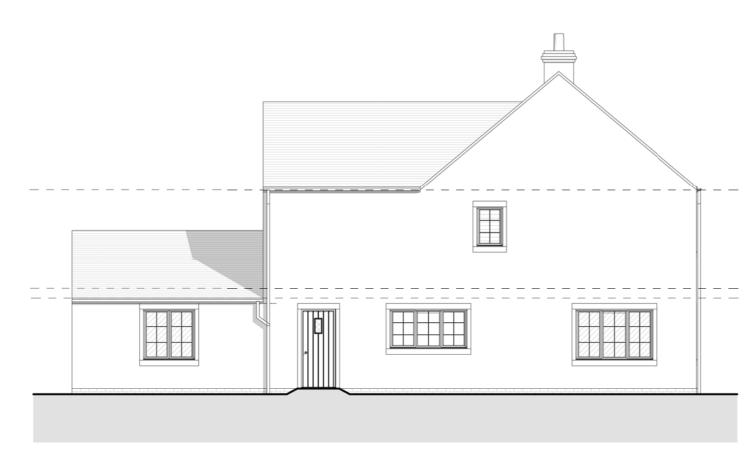

First Floor Plan

1:100

Front Elevation 1:100

Left Elevation
1:100

Rear Elevation 1:100

Revision History

Right Elevation

|         | Additional Information  | :              |                          | Project:                        | Drawing:                    |           |          | 7 5                |
|---------|-------------------------|----------------|--------------------------|---------------------------------|-----------------------------|-----------|----------|--------------------|
|         | Whichford Area Schedule |                |                          | Chipping, Land off Church Raike | (WCH) Whichford v2 Overview |           |          | Innov              |
|         | Level:                  | Area (Metric): | Area (Imperial):         | Chipping Homes Limited          | Drawn:                      | Approved: | Date:    | Byron H            |
|         | Ground Floor            | 78.856 m²      | 848.794 ft <sup>2</sup>  |                                 | LJ                          | RB        | 23/01/17 |                    |
|         | First Floor             | 78.856 m²      | 848.794 ft <sup>2</sup>  |                                 | Scale:                      | Size:     | Rev:     | Manche             |
|         |                         | 157.711 m²     | 1697.589 ft <sup>2</sup> |                                 | 1 : 100                     | A2        |          |                    |
| By Date | _                       |                |                          |                                 | Status: Plan                | nning     |          | Project Nu<br>2205 |