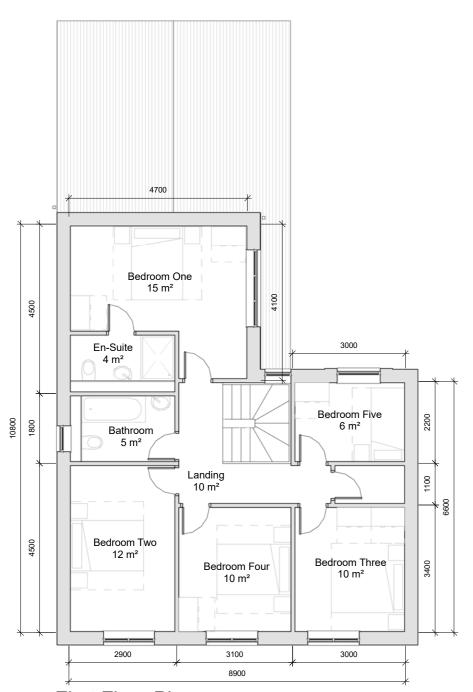

First Floor Plan

1:100

Front Elevation 1:100

Left Elevation
1:100

Rear Elevation 1:100

Revision History

Right Elevation

|         | Additional Information  | :              |                          | Project:                        | Drawing:                    |           |          | 7 5                |
|---------|-------------------------|----------------|--------------------------|---------------------------------|-----------------------------|-----------|----------|--------------------|
|         | Whichford Area Schedule |                |                          | Chipping, Land off Church Raike | (WCH) Whichford v2 Overview |           |          | Innov              |
|         | Level:                  | Area (Metric): | Area (Imperial):         | Chipping Homes Limited          | Drawn:                      | Approved: | Date:    | Byron H            |
|         | Ground Floor            | 78.856 m²      | 848.794 ft <sup>2</sup>  |                                 | LJ                          | RB        | 23/01/17 |                    |
|         | First Floor             | 78.856 m²      | 848.794 ft <sup>2</sup>  |                                 | Scale:                      | Size:     | Rev:     | Manche             |
|         |                         | 157.711 m²     | 1697.589 ft <sup>2</sup> |                                 | 1 : 100                     | A2        |          |                    |
| By Date | _                       |                |                          |                                 | Status: Plan                | nning     |          | Project Nu<br>2205 |