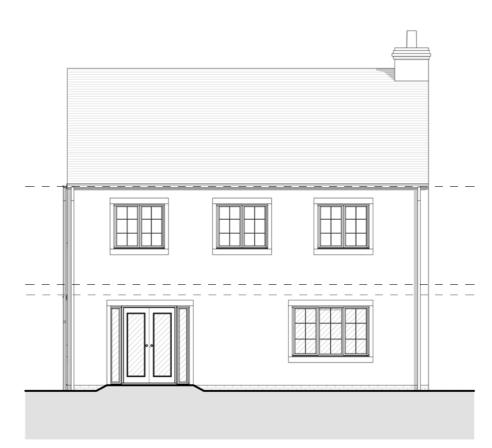

First Floor Plan

1:100

Front Elevation 1:100

Left Elevation
1:100

Rear Elevation 1:100

Revision History

Right Elevation

|         | Additional Information  | :              |                          | Project:                        | Drawing:                    |           |          | 7 5                |
|---------|-------------------------|----------------|--------------------------|---------------------------------|-----------------------------|-----------|----------|--------------------|
|         | Whichford Area Schedule |                |                          | Chipping, Land off Church Raike | (WCH) Whichford v2 Overview |           |          | Innov              |
|         | Level:                  | Area (Metric): | Area (Imperial):         | Chipping Homes Limited          | Drawn:                      | Approved: | Date:    | Byron H            |
|         | Ground Floor            | 78.856 m²      | 848.794 ft <sup>2</sup>  |                                 | LJ                          | RB        | 23/01/17 |                    |
|         | First Floor             | 78.856 m²      | 848.794 ft <sup>2</sup>  |                                 | Scale:                      | Size:     | Rev:     | Manche             |
|         |                         | 157.711 m²     | 1697.589 ft <sup>2</sup> |                                 | 1 : 100                     | A2        |          |                    |
| By Date | _                       |                |                          |                                 | Status: Plan                | nning     |          | Project Nu<br>2205 |