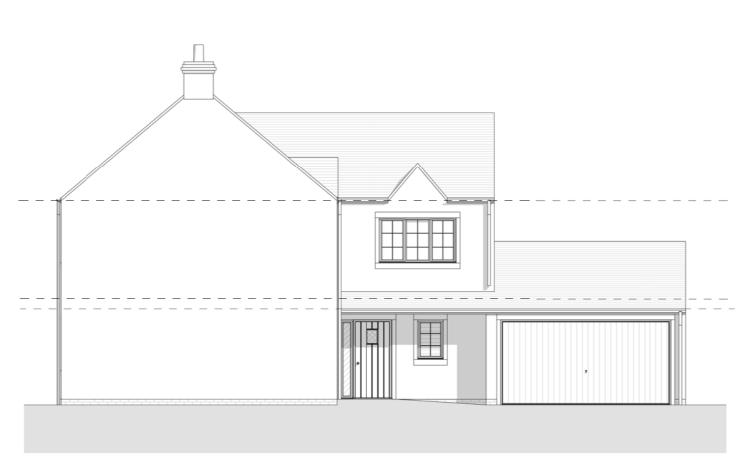

First Floor Plan

1:100

Front Elevation 1:100

Left Elevation
1:100

Rear Elevation 1:100

Revision History

Right Elevation

|         | Additional Information  | :              |                          | Project:                        | Drawing:                    |           |          | 7 5                |
|---------|-------------------------|----------------|--------------------------|---------------------------------|-----------------------------|-----------|----------|--------------------|
|         | Whichford Area Schedule |                |                          | Chipping, Land off Church Raike | (WCH) Whichford v2 Overview |           |          | Innov              |
|         | Level:                  | Area (Metric): | Area (Imperial):         | Chipping Homes Limited          | Drawn:                      | Approved: | Date:    | Byron H            |
|         | Ground Floor            | 78.856 m²      | 848.794 ft <sup>2</sup>  |                                 | LJ                          | RB        | 23/01/17 |                    |
|         | First Floor             | 78.856 m²      | 848.794 ft <sup>2</sup>  |                                 | Scale:                      | Size:     | Rev:     | Manche             |
|         |                         | 157.711 m²     | 1697.589 ft <sup>2</sup> |                                 | 1 : 100                     | A2        |          |                    |
| By Date | _                       |                |                          |                                 | Status: Plan                | nning     |          | Project Nu<br>2205 |