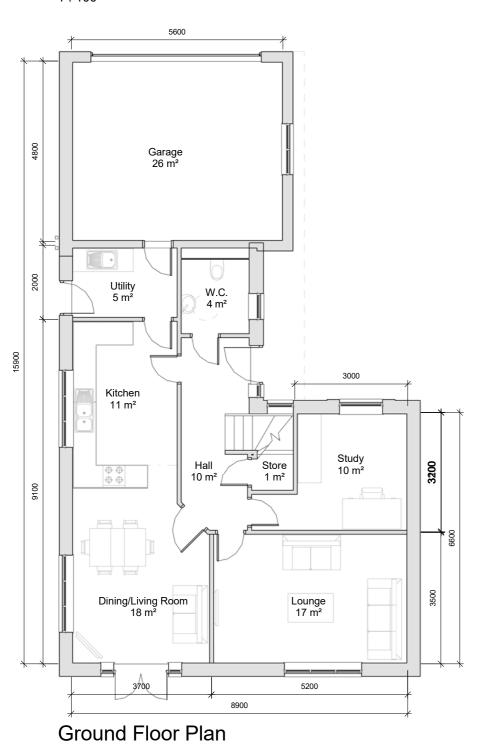

First Floor Plan

1:100

Front Elevation 1:100

Left Elevation
1:100

Rear Elevation 1:100

Revision History

Right Elevation

|         | Additional Information: Whichford Area Schedule |                                                                                                                                                                                                                                                                                                                                                                                                                                                                                                                                                                                                                                                                                                                                                                                                                                                                                                                                                                                                                                                                                                                                                                                                                                                                                                                                                                                                                                                                                                                                                                                                                                                                                                                                                                                                                                                                                                                                                                                                                                                                                                                                |                          | Project:                        | (WCH) Whichford v3 Overview |                  |          |  |
|---------|-------------------------------------------------|--------------------------------------------------------------------------------------------------------------------------------------------------------------------------------------------------------------------------------------------------------------------------------------------------------------------------------------------------------------------------------------------------------------------------------------------------------------------------------------------------------------------------------------------------------------------------------------------------------------------------------------------------------------------------------------------------------------------------------------------------------------------------------------------------------------------------------------------------------------------------------------------------------------------------------------------------------------------------------------------------------------------------------------------------------------------------------------------------------------------------------------------------------------------------------------------------------------------------------------------------------------------------------------------------------------------------------------------------------------------------------------------------------------------------------------------------------------------------------------------------------------------------------------------------------------------------------------------------------------------------------------------------------------------------------------------------------------------------------------------------------------------------------------------------------------------------------------------------------------------------------------------------------------------------------------------------------------------------------------------------------------------------------------------------------------------------------------------------------------------------------|--------------------------|---------------------------------|-----------------------------|------------------|----------|--|
|         |                                                 |                                                                                                                                                                                                                                                                                                                                                                                                                                                                                                                                                                                                                                                                                                                                                                                                                                                                                                                                                                                                                                                                                                                                                                                                                                                                                                                                                                                                                                                                                                                                                                                                                                                                                                                                                                                                                                                                                                                                                                                                                                                                                                                                |                          | Chipping, Land off Church Raike |                             |                  |          |  |
|         | Level:                                          | and the system of the system o | Drawn:                   | Approved:                       | Date:                       |                  |          |  |
|         | Ground Floor                                    | 78.856 m <sup>2</sup>                                                                                                                                                                                                                                                                                                                                                                                                                                                                                                                                                                                                                                                                                                                                                                                                                                                                                                                                                                                                                                                                                                                                                                                                                                                                                                                                                                                                                                                                                                                                                                                                                                                                                                                                                                                                                                                                                                                                                                                                                                                                                                          | 848.794 ft <sup>2</sup>  |                                 | LJ                          | RB               | 23/01/17 |  |
|         | First Floor                                     | 78.856 m <sup>2</sup>                                                                                                                                                                                                                                                                                                                                                                                                                                                                                                                                                                                                                                                                                                                                                                                                                                                                                                                                                                                                                                                                                                                                                                                                                                                                                                                                                                                                                                                                                                                                                                                                                                                                                                                                                                                                                                                                                                                                                                                                                                                                                                          | 848.794 ft <sup>2</sup>  |                                 | Scale:                      | Size:            | Rev:     |  |
|         |                                                 | 157.711 m²                                                                                                                                                                                                                                                                                                                                                                                                                                                                                                                                                                                                                                                                                                                                                                                                                                                                                                                                                                                                                                                                                                                                                                                                                                                                                                                                                                                                                                                                                                                                                                                                                                                                                                                                                                                                                                                                                                                                                                                                                                                                                                                     | 1697.589 ft <sup>2</sup> | Chipping Homes Limited          | 1:100                       | A2               | 1.000    |  |
|         |                                                 |                                                                                                                                                                                                                                                                                                                                                                                                                                                                                                                                                                                                                                                                                                                                                                                                                                                                                                                                                                                                                                                                                                                                                                                                                                                                                                                                                                                                                                                                                                                                                                                                                                                                                                                                                                                                                                                                                                                                                                                                                                                                                                                                |                          |                                 |                             |                  |          |  |
| By Date |                                                 |                                                                                                                                                                                                                                                                                                                                                                                                                                                                                                                                                                                                                                                                                                                                                                                                                                                                                                                                                                                                                                                                                                                                                                                                                                                                                                                                                                                                                                                                                                                                                                                                                                                                                                                                                                                                                                                                                                                                                                                                                                                                                                                                |                          |                                 | Pla                         | Status: Planning |          |  |