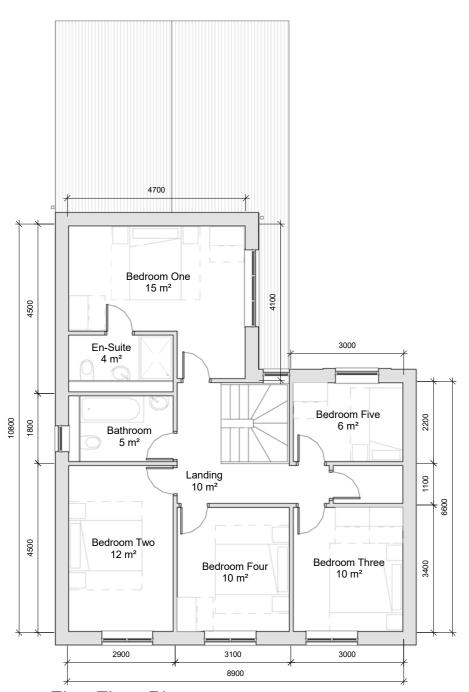

First Floor Plan

1:100

Front Elevation 1:100

Left Elevation
1:100

Rear Elevation 1:100

Revision History

Right Elevation

|         | Additional Information: Whichford Area Schedule |                                                                                                                                                                                                                                                                                                                                                                                                                                                                                                                                                                                                                                                                                                                                                                                                                                                                                                                                                                                                                                                                                                                                                                                                                                                                                                                                                                                                                                                                                                                                                                                                                                                                                                                                                                                                                                                                                                                                                                                                                                                                                                                                |                          | Project:                        | (WCH) Whichford v3 Overview |                  |          |  |
|---------|-------------------------------------------------|--------------------------------------------------------------------------------------------------------------------------------------------------------------------------------------------------------------------------------------------------------------------------------------------------------------------------------------------------------------------------------------------------------------------------------------------------------------------------------------------------------------------------------------------------------------------------------------------------------------------------------------------------------------------------------------------------------------------------------------------------------------------------------------------------------------------------------------------------------------------------------------------------------------------------------------------------------------------------------------------------------------------------------------------------------------------------------------------------------------------------------------------------------------------------------------------------------------------------------------------------------------------------------------------------------------------------------------------------------------------------------------------------------------------------------------------------------------------------------------------------------------------------------------------------------------------------------------------------------------------------------------------------------------------------------------------------------------------------------------------------------------------------------------------------------------------------------------------------------------------------------------------------------------------------------------------------------------------------------------------------------------------------------------------------------------------------------------------------------------------------------|--------------------------|---------------------------------|-----------------------------|------------------|----------|--|
|         |                                                 |                                                                                                                                                                                                                                                                                                                                                                                                                                                                                                                                                                                                                                                                                                                                                                                                                                                                                                                                                                                                                                                                                                                                                                                                                                                                                                                                                                                                                                                                                                                                                                                                                                                                                                                                                                                                                                                                                                                                                                                                                                                                                                                                |                          | Chipping, Land off Church Raike |                             |                  |          |  |
|         | Level:                                          | and the system of the system o | Drawn:                   | Approved:                       | Date:                       |                  |          |  |
|         | Ground Floor                                    | 78.856 m <sup>2</sup>                                                                                                                                                                                                                                                                                                                                                                                                                                                                                                                                                                                                                                                                                                                                                                                                                                                                                                                                                                                                                                                                                                                                                                                                                                                                                                                                                                                                                                                                                                                                                                                                                                                                                                                                                                                                                                                                                                                                                                                                                                                                                                          | 848.794 ft <sup>2</sup>  |                                 | LJ                          | RB               | 23/01/17 |  |
|         | First Floor                                     | 78.856 m <sup>2</sup>                                                                                                                                                                                                                                                                                                                                                                                                                                                                                                                                                                                                                                                                                                                                                                                                                                                                                                                                                                                                                                                                                                                                                                                                                                                                                                                                                                                                                                                                                                                                                                                                                                                                                                                                                                                                                                                                                                                                                                                                                                                                                                          | 848.794 ft <sup>2</sup>  |                                 | Scale:                      | Size:            | Rev:     |  |
|         |                                                 | 157.711 m²                                                                                                                                                                                                                                                                                                                                                                                                                                                                                                                                                                                                                                                                                                                                                                                                                                                                                                                                                                                                                                                                                                                                                                                                                                                                                                                                                                                                                                                                                                                                                                                                                                                                                                                                                                                                                                                                                                                                                                                                                                                                                                                     | 1697.589 ft <sup>2</sup> | Chipping Homes Limited          | 1:100                       | A2               | 1.000    |  |
|         |                                                 |                                                                                                                                                                                                                                                                                                                                                                                                                                                                                                                                                                                                                                                                                                                                                                                                                                                                                                                                                                                                                                                                                                                                                                                                                                                                                                                                                                                                                                                                                                                                                                                                                                                                                                                                                                                                                                                                                                                                                                                                                                                                                                                                |                          |                                 |                             |                  |          |  |
| By Date |                                                 |                                                                                                                                                                                                                                                                                                                                                                                                                                                                                                                                                                                                                                                                                                                                                                                                                                                                                                                                                                                                                                                                                                                                                                                                                                                                                                                                                                                                                                                                                                                                                                                                                                                                                                                                                                                                                                                                                                                                                                                                                                                                                                                                |                          |                                 | Pla                         | Status: Planning |          |  |