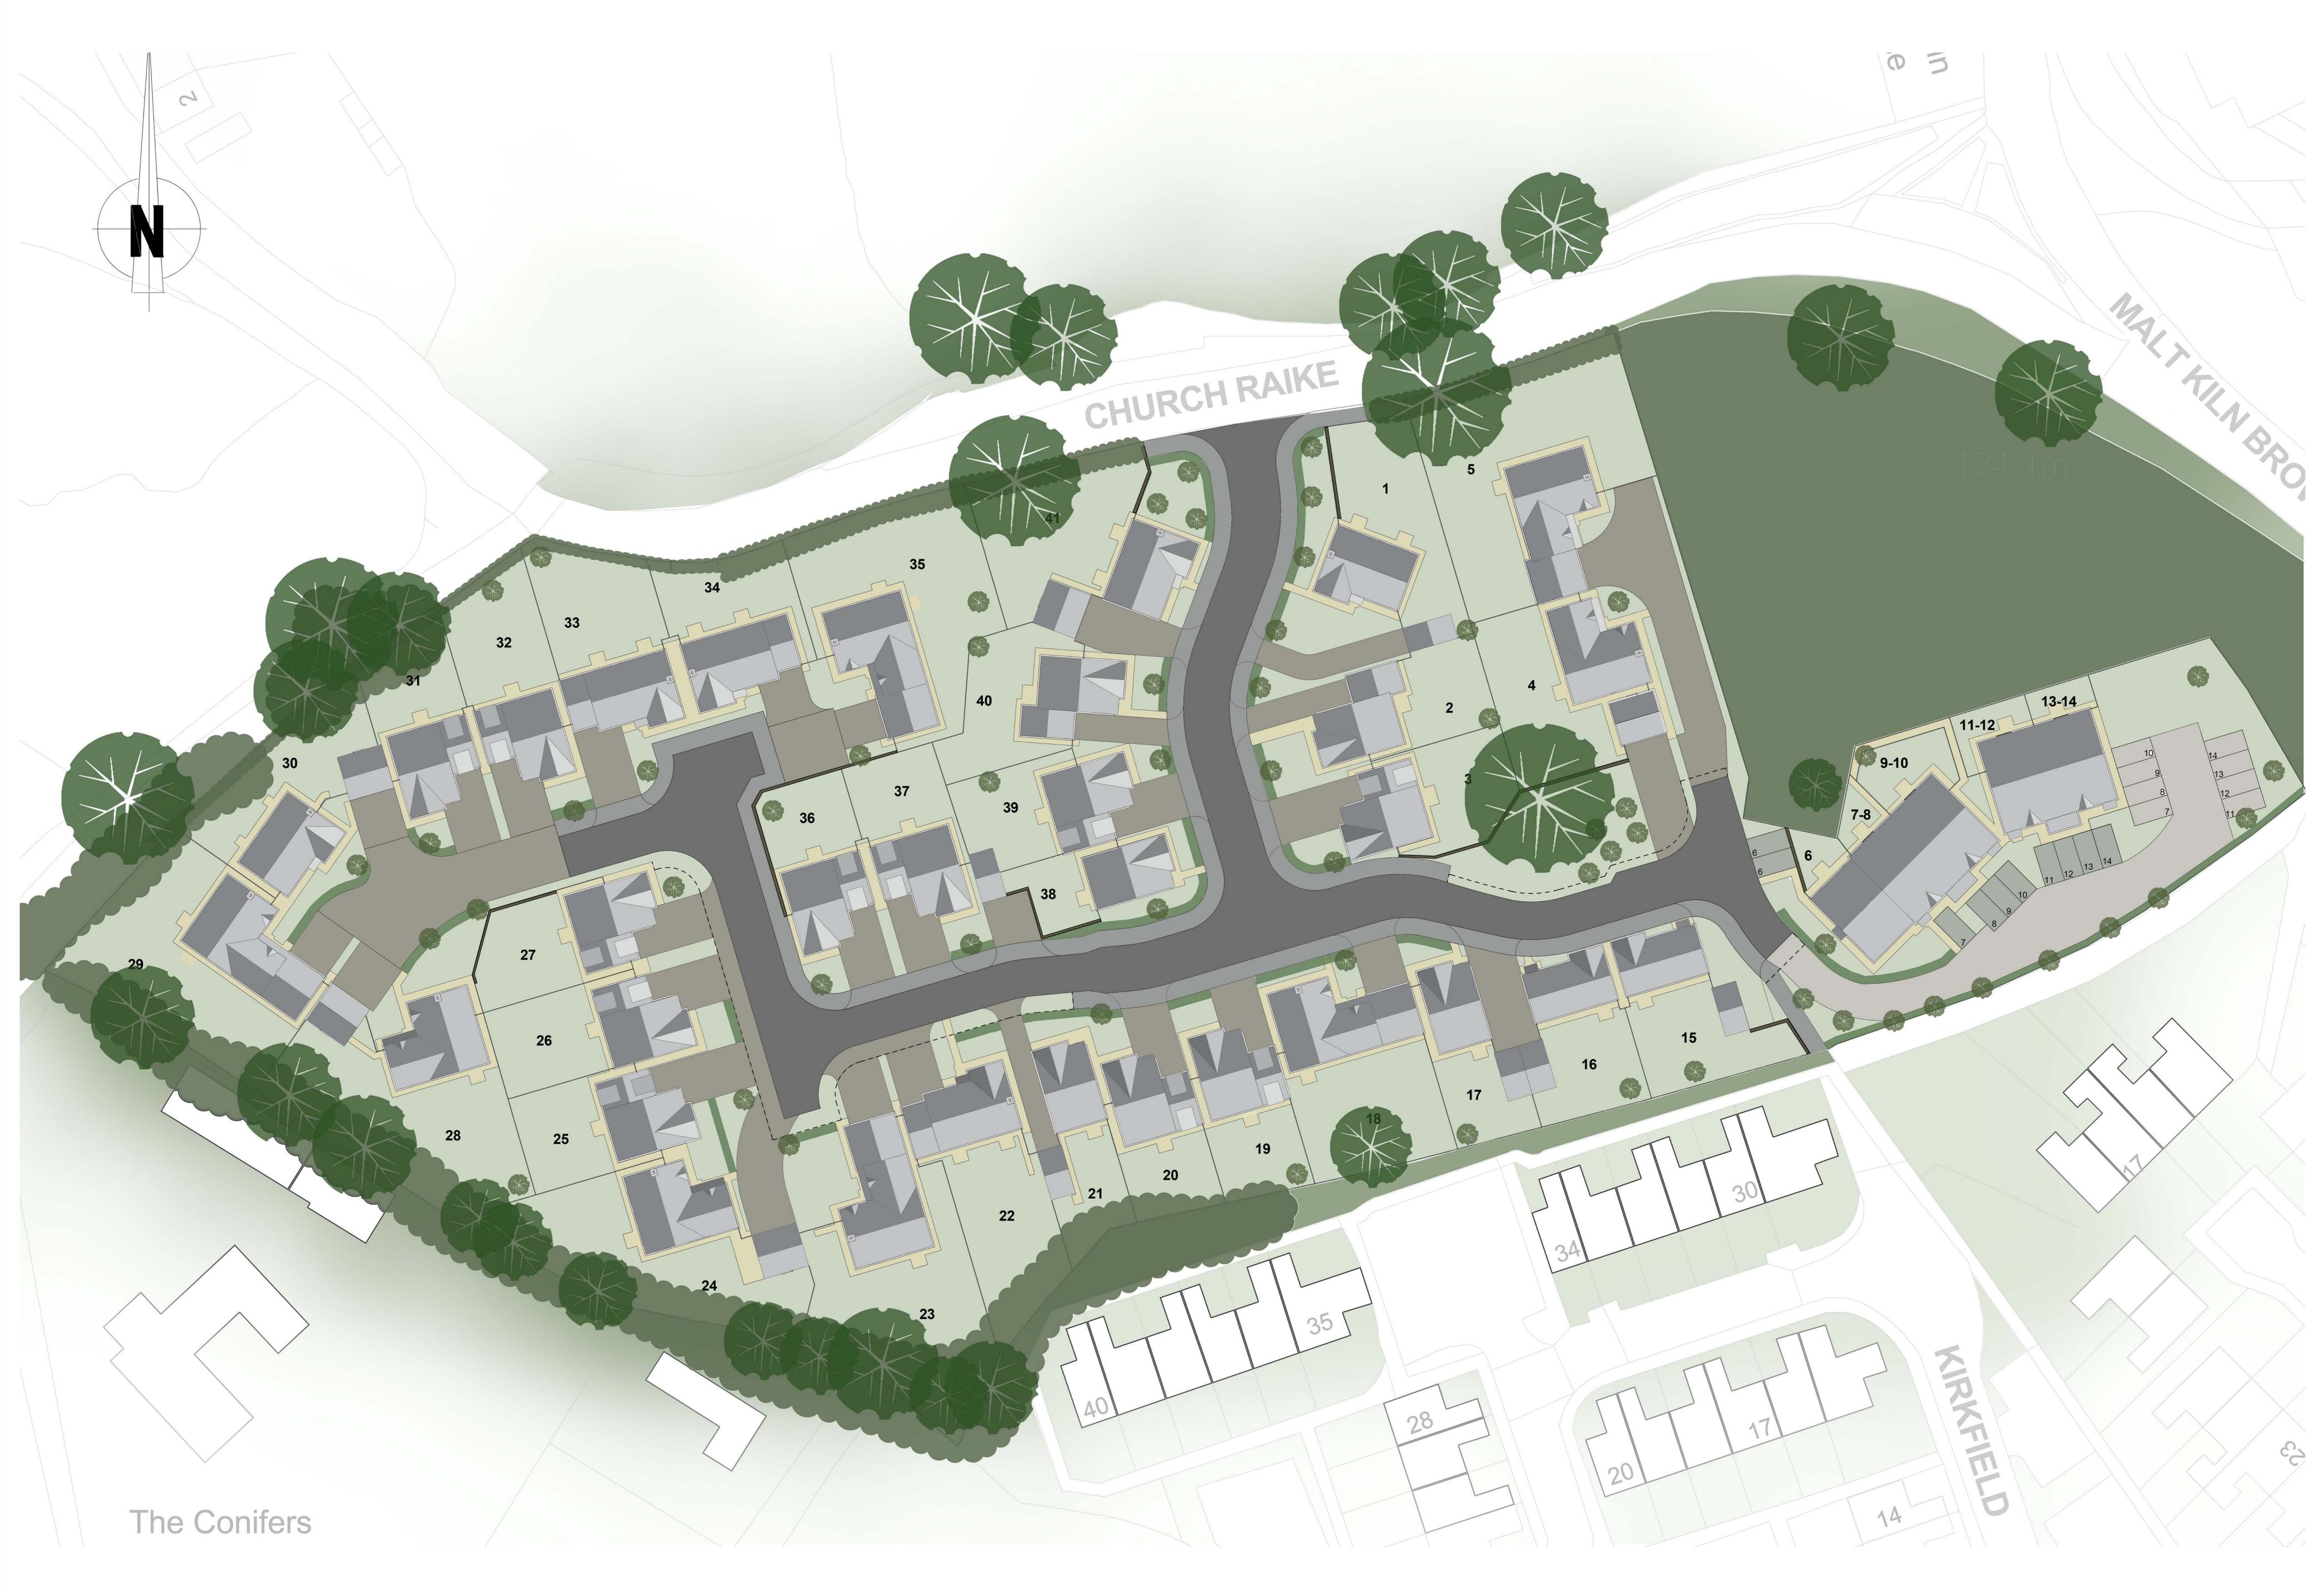

© MillsonAssociat

| Rev                                      | Revision History |                         |        | Ву     | Date |
|------------------------------------------|------------------|-------------------------|--------|--------|------|
| Client:                                  |                  |                         | I      |        |      |
| Chipping                                 | g Hom            | es Limite               | ed     |        |      |
| Project:                                 |                  |                         |        |        |      |
| Chipping                                 | , Lano           | d at Chu                | rch F  | Raik   | е    |
| Drawing:                                 |                  |                         |        |        |      |
| Illustrate                               | d Site           | Plan                    |        |        |      |
| Drawn:                                   | Che              | cked:                   | Date:  |        |      |
| EM                                       |                  | RB                      | _      | 17/0   | 2/17 |
| Scale:<br>1:250                          | Size             | A0                      | Rev:   |        |      |
| Status:                                  |                  |                         | _      |        |      |
| Planning                                 |                  |                         |        |        |      |
| Niill<br>Innovativ                       |                  |                         |        |        |      |
| Byron House<br>10-12 Kenne<br>Manchester | dy St            | www.mills<br>info@mills | sonass | ociate |      |
|                                          |                  |                         |        |        |      |