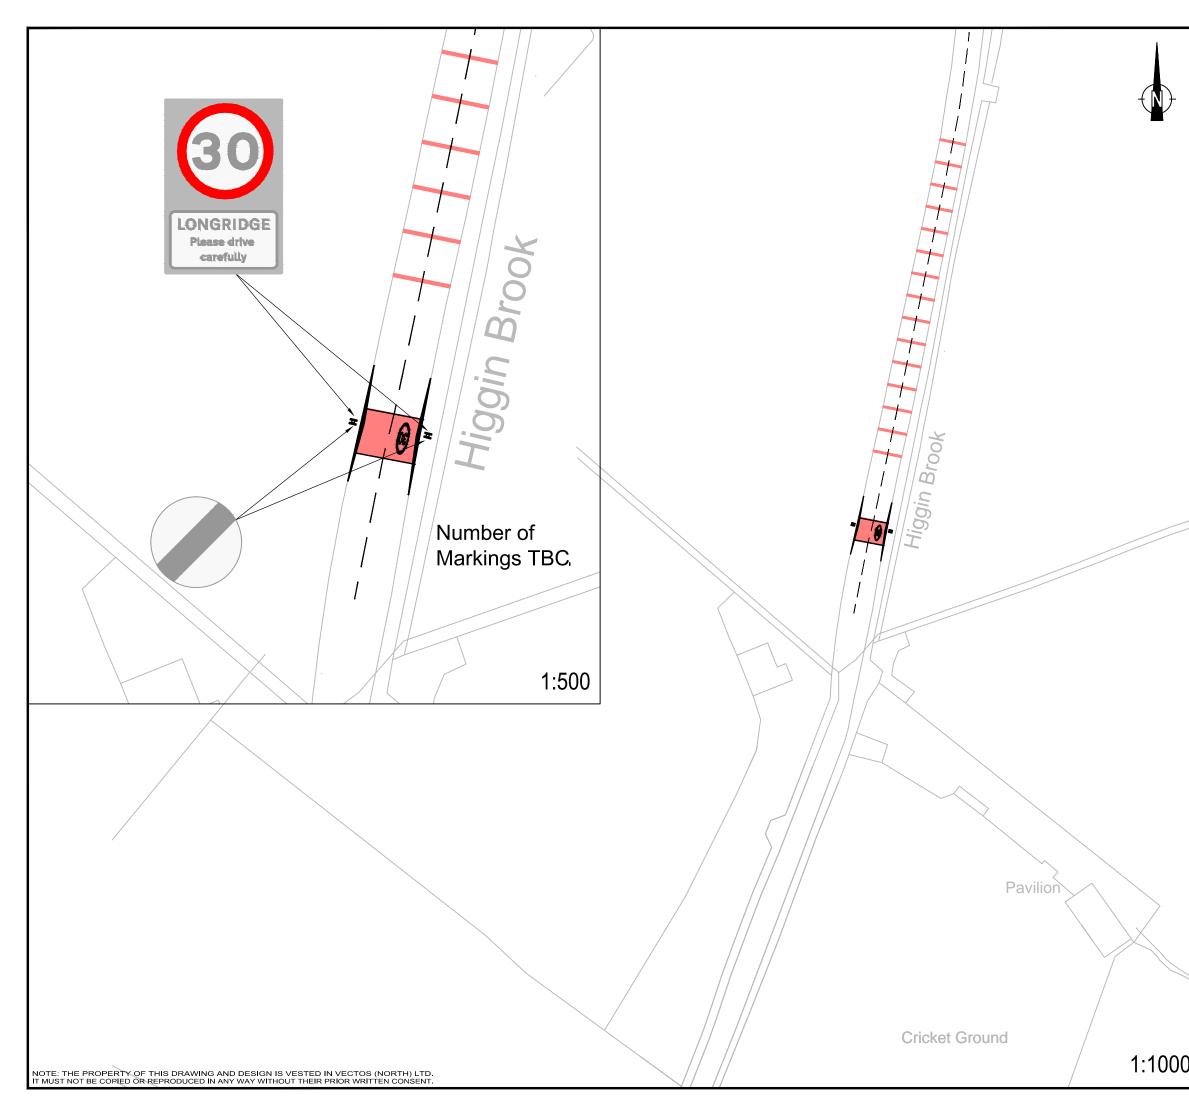

|   | Notes:<br>1. This is not a construction drawing and is intended for illustrative purposes only.  |                                                           |       |         |          |  |
|---|--------------------------------------------------------------------------------------------------|-----------------------------------------------------------|-------|---------|----------|--|
|   | 2. 1                                                                                             | 2. White lining is indicative only.                       |       |         |          |  |
|   |                                                                                                  | PLAN 4                                                    |       |         |          |  |
|   |                                                                                                  |                                                           |       |         |          |  |
|   |                                                                                                  |                                                           |       |         |          |  |
|   |                                                                                                  |                                                           |       |         |          |  |
|   |                                                                                                  |                                                           |       |         |          |  |
|   |                                                                                                  |                                                           |       |         |          |  |
|   |                                                                                                  |                                                           |       |         |          |  |
|   |                                                                                                  |                                                           |       |         |          |  |
|   |                                                                                                  |                                                           |       |         |          |  |
|   |                                                                                                  |                                                           |       |         |          |  |
|   |                                                                                                  |                                                           |       |         |          |  |
|   | A                                                                                                | Red bar markings replace dragons teeth<br>(LCC comments). | HS    | DL      | 05.12.14 |  |
|   | REV.                                                                                             | DETAILS                                                   | DRAWN | CHECKED | DATE     |  |
|   | CLIENT:                                                                                          |                                                           |       |         |          |  |
|   | Barratt Homes                                                                                    |                                                           |       |         |          |  |
|   | PROJECT:<br>Dronosod Posidontial Dovalonment                                                     |                                                           |       |         |          |  |
|   | Proposed Residential Development<br>Chipping Lane, Longridge                                     |                                                           |       |         |          |  |
|   | DRAWING TITLE:                                                                                   |                                                           |       |         |          |  |
|   |                                                                                                  |                                                           |       |         |          |  |
|   | Gateway Feature                                                                                  |                                                           |       |         |          |  |
|   |                                                                                                  |                                                           |       |         |          |  |
|   | SCALES:<br>As shown at A3                                                                        |                                                           |       |         |          |  |
|   | DRAWN: HS CHECKED: DL DATE: 10.07.13                                                             |                                                           |       |         |          |  |
|   |                                                                                                  |                                                           |       |         |          |  |
|   | Oxford Place, 61 Oxford Street, Manchester M1 6EQ<br>t: 0161 228 1008 e: manchester@vectos.co.uk |                                                           |       |         |          |  |
|   |                                                                                                  |                                                           |       |         |          |  |
|   |                                                                                                  |                                                           |       |         |          |  |
| ) | DR/                                                                                              | DRAWING NUMBER: REVISION: VN30277-201 A                   |       |         |          |  |
|   |                                                                                                  |                                                           |       |         |          |  |