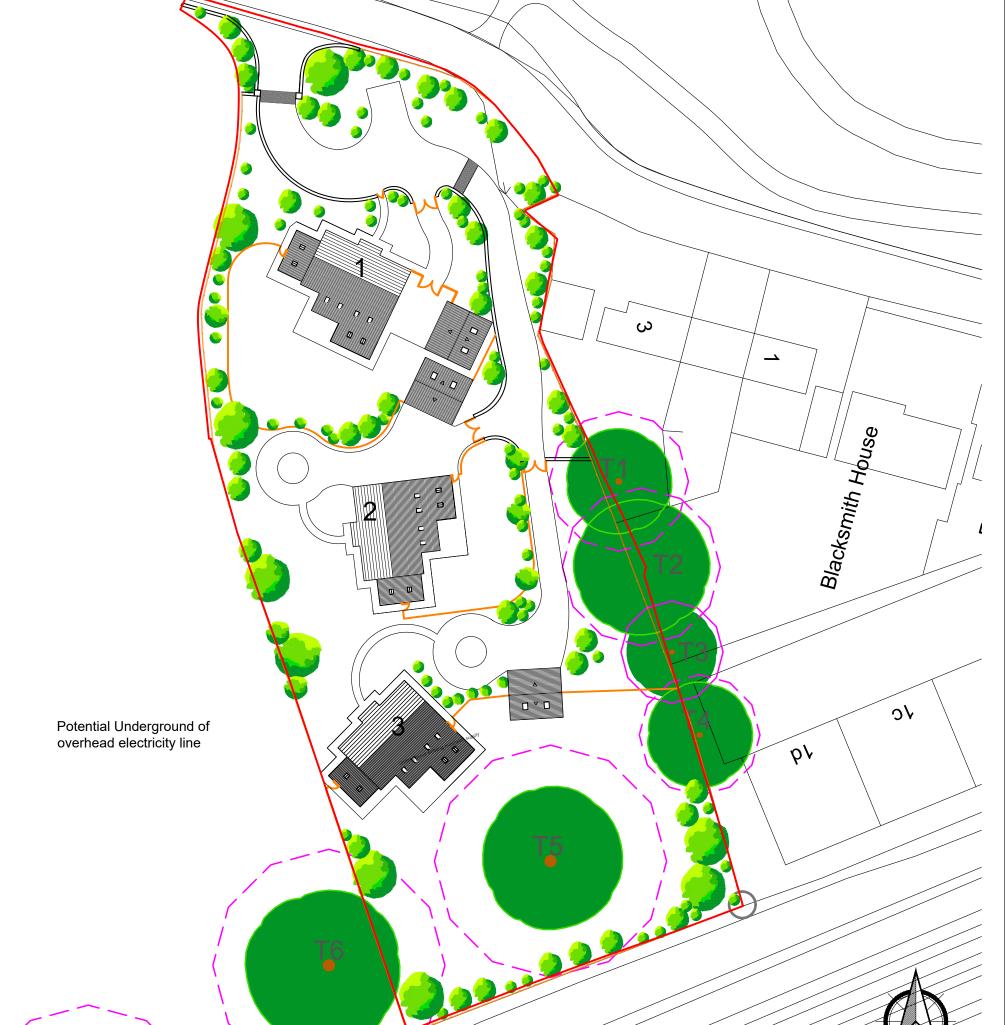

| SITE PLAN                                                                                                                                                                                                                                                                                                                                                                                                                                                                                                  | Client: Darren Hamer Homes LTD                                                         |                                                                                                                                                                          |
|------------------------------------------------------------------------------------------------------------------------------------------------------------------------------------------------------------------------------------------------------------------------------------------------------------------------------------------------------------------------------------------------------------------------------------------------------------------------------------------------------------|----------------------------------------------------------------------------------------|--------------------------------------------------------------------------------------------------------------------------------------------------------------------------|
| Site: Proposed Development<br>Land off Mill Lane<br>Gisburn                                                                                                                                                                                                                                                                                                                                                                                                                                                | Drawn: HA                                                                              |                                                                                                                                                                          |
|                                                                                                                                                                                                                                                                                                                                                                                                                                                                                                            | Date: 11.04.17                                                                         | Avalon 🔊 RTPI                                                                                                                                                            |
|                                                                                                                                                                                                                                                                                                                                                                                                                                                                                                            | Scale: 1:500 @ A3                                                                      | Chartered Town Planning                                                                                                                                                  |
|                                                                                                                                                                                                                                                                                                                                                                                                                                                                                                            | Project No: DHH-02 / Dwg 01                                                            |                                                                                                                                                                          |
|                                                                                                                                                                                                                                                                                                                                                                                                                                                                                                            | Amendments:                                                                            | Town Planning - Architectural Design - Building Regulations - Surveying                                                                                                  |
| <b>Notes:</b><br>All work is to be carried out to the latest current British standards Codes of Practice and rec<br>Health and Safety legislation and to be approved by the Local Authority Planning / Building of<br>All dimensions are in millimetres unless where explicitly shown otherwise. The contractor sh<br>the design team of any discrepancies. Do not scale off the drawings, if in doubt ask.<br>Avalon Chartered Town Planning are not liable for work undertaken prior to Full Planning Co | Control Officer.<br>hould check and clarify all dimensions as work proceeds and notify | Phone: 01282 834834 Fax: 01282 451666<br>Web: www.avalontp.co.uk Email: planning@avalontp.co.uk<br>2 Reedley Business Centre, Redman Road, Burnley, Lancashire, BB10 2TY |