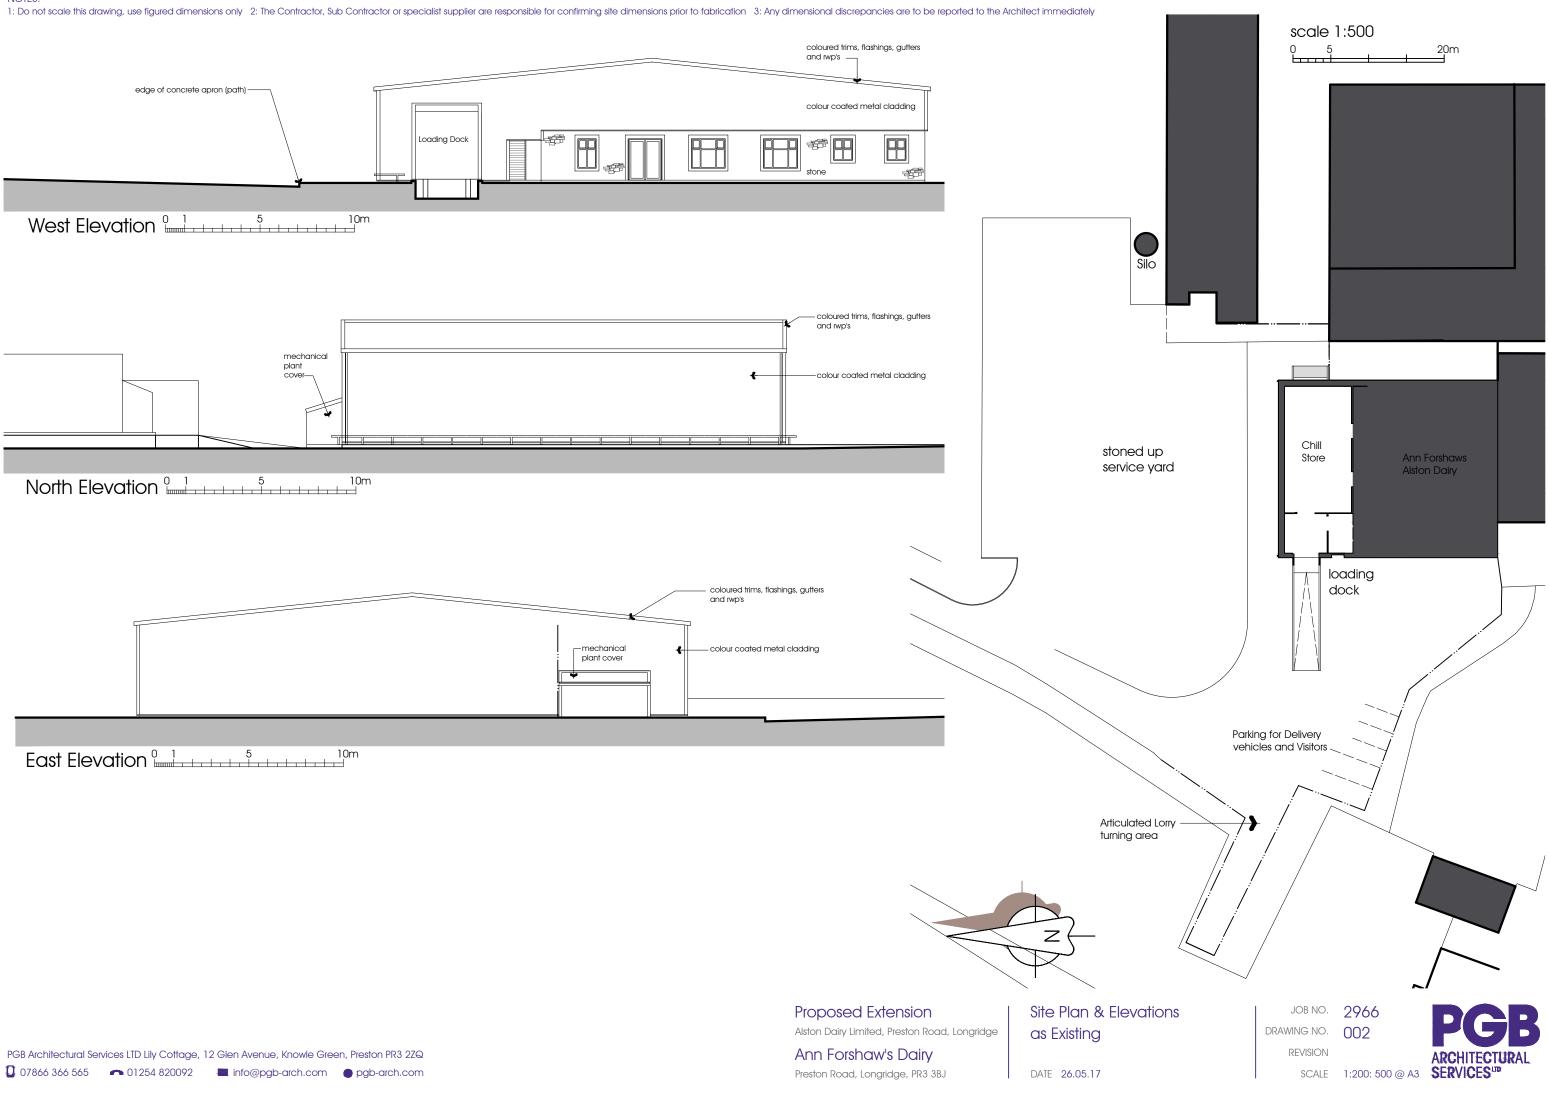

1: Do not scale this drawing, use figured dimensions only 2: The Contractor, Sub Contractor or specialist supplier are responsible for confirming site dimensions prior to fabrication 3: Any dimensional discrepancies are to be reported to the Architect immediately