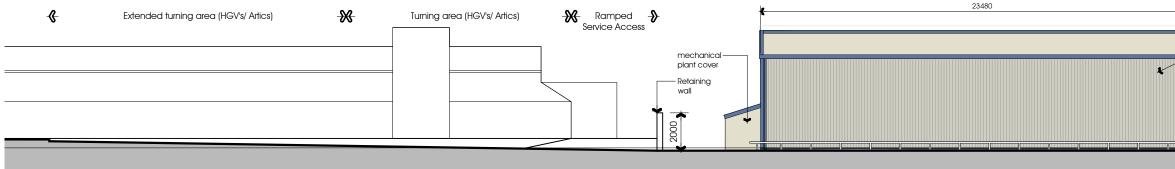

SCALE 1:1250 @ A3

NOTES:

Proposed Extension Alston Dairy Limited, Preston Road, Longridge Elevations as Proposed

Ann Forshaw's Dairy Preston Road, Longridge, PR3 3BJ

DATE 26.05.17

PGB Architectural Services LTD Lily Cottage, 12 Glen Avenue, Knowle Green, Preston PR3 2ZQ 📱 07866 366 565 🍙 01254 820092 🔤 info@pgb-arch.com 🐞 pgb-arch.com