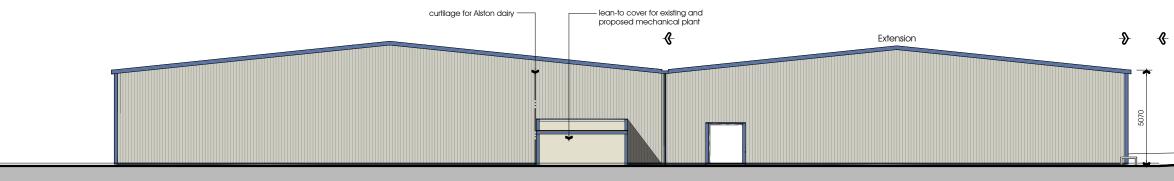

SCALE 1:1250 @ A3

NOTES:

Proposed Extension Alston Dairy Limited, Preston Road, Longridge Elevations as Proposed

Ann Forshaw's Dairy Preston Road, Longridge, PR3 3BJ

DATE 26.05.17

PGB Architectural Services LTD Lily Cottage, 12 Glen Avenue, Knowle Green, Preston PR3 2ZQ 📱 07866 366 565 🍙 01254 820092 🔤 info@pgb-arch.com 🐞 pgb-arch.com