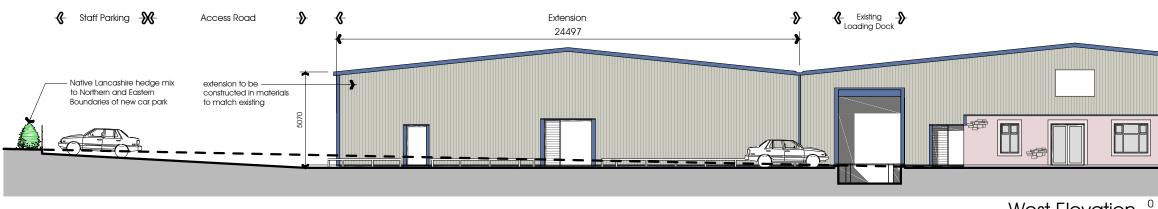

SCALE 1:1250 @ A3

NOTES:

Proposed Extension Alston Dairy Limited, Preston Road, Longridge Elevations as Proposed

Ann Forshaw's Dairy Preston Road, Longridge, PR3 3BJ

DATE 26.05.17

PGB Architectural Services LTD Lily Cottage, 12 Glen Avenue, Knowle Green, Preston PR3 2ZQ 📱 07866 366 565 🍙 01254 820092 🔤 info@pgb-arch.com 🐞 pgb-arch.com