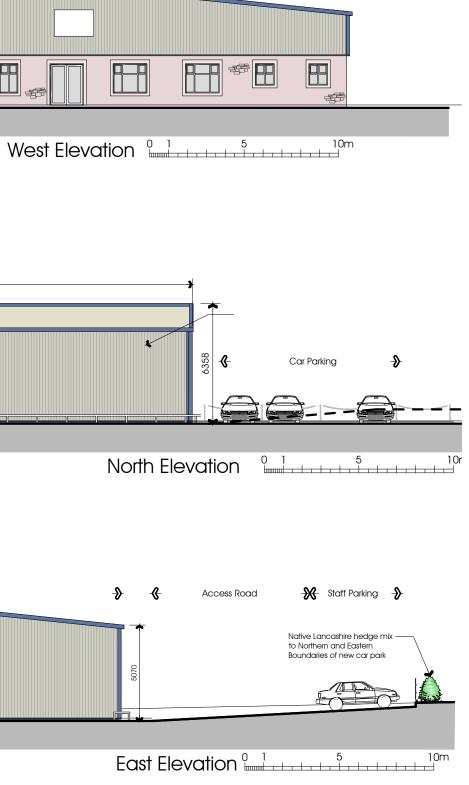

SCALE 1:1250 @ A3

NOTES:

Proposed Extension Alston Dairy Limited, Preston Road, Longridge Elevations as Proposed

Ann Forshaw's Dairy Preston Road, Longridge, PR3 3BJ

DATE 26.05.17

PGB Architectural Services LTD Lily Cottage, 12 Glen Avenue, Knowle Green, Preston PR3 2ZQ 📱 07866 366 565 🍙 01254 820092 🔤 info@pgb-arch.com 🐞 pgb-arch.com