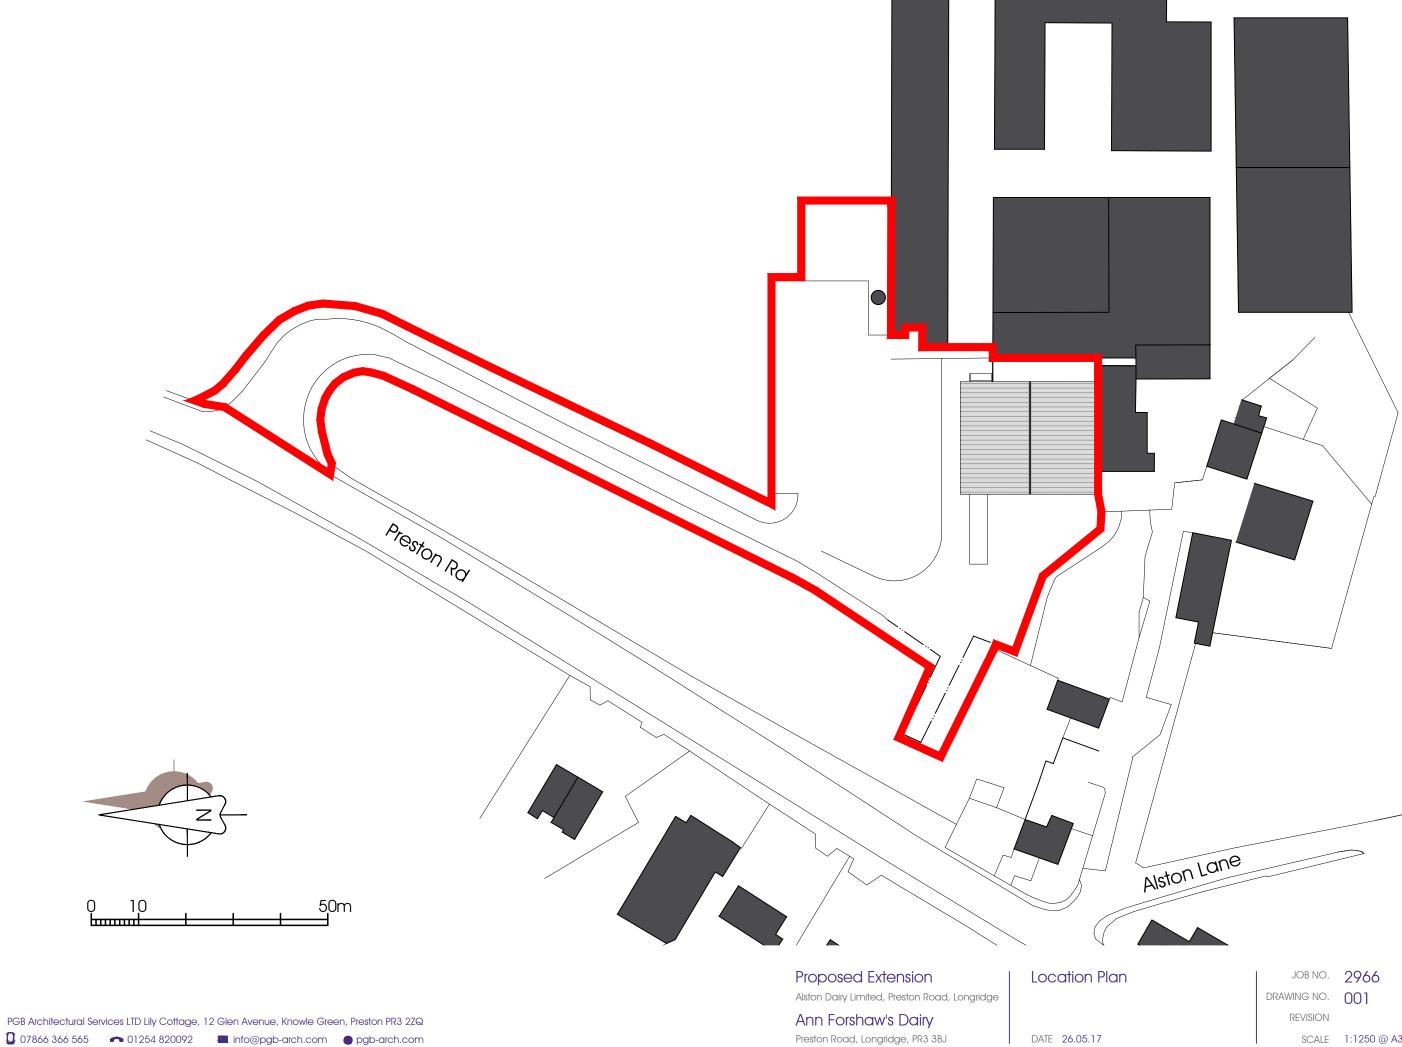

SCALE 1:1250 @ A3

NOTES:

Proposed Extension Alston Dairy Limited, Preston Road, Longridge Elevations as Proposed

Ann Forshaw's Dairy Preston Road, Longridge, PR3 3BJ

DATE 26.05.17

PGB Architectural Services LTD Lily Cottage, 12 Glen Avenue, Knowle Green, Preston PR3 2ZQ 📱 07866 366 565 🍙 01254 820092 🔤 info@pgb-arch.com 🐞 pgb-arch.com