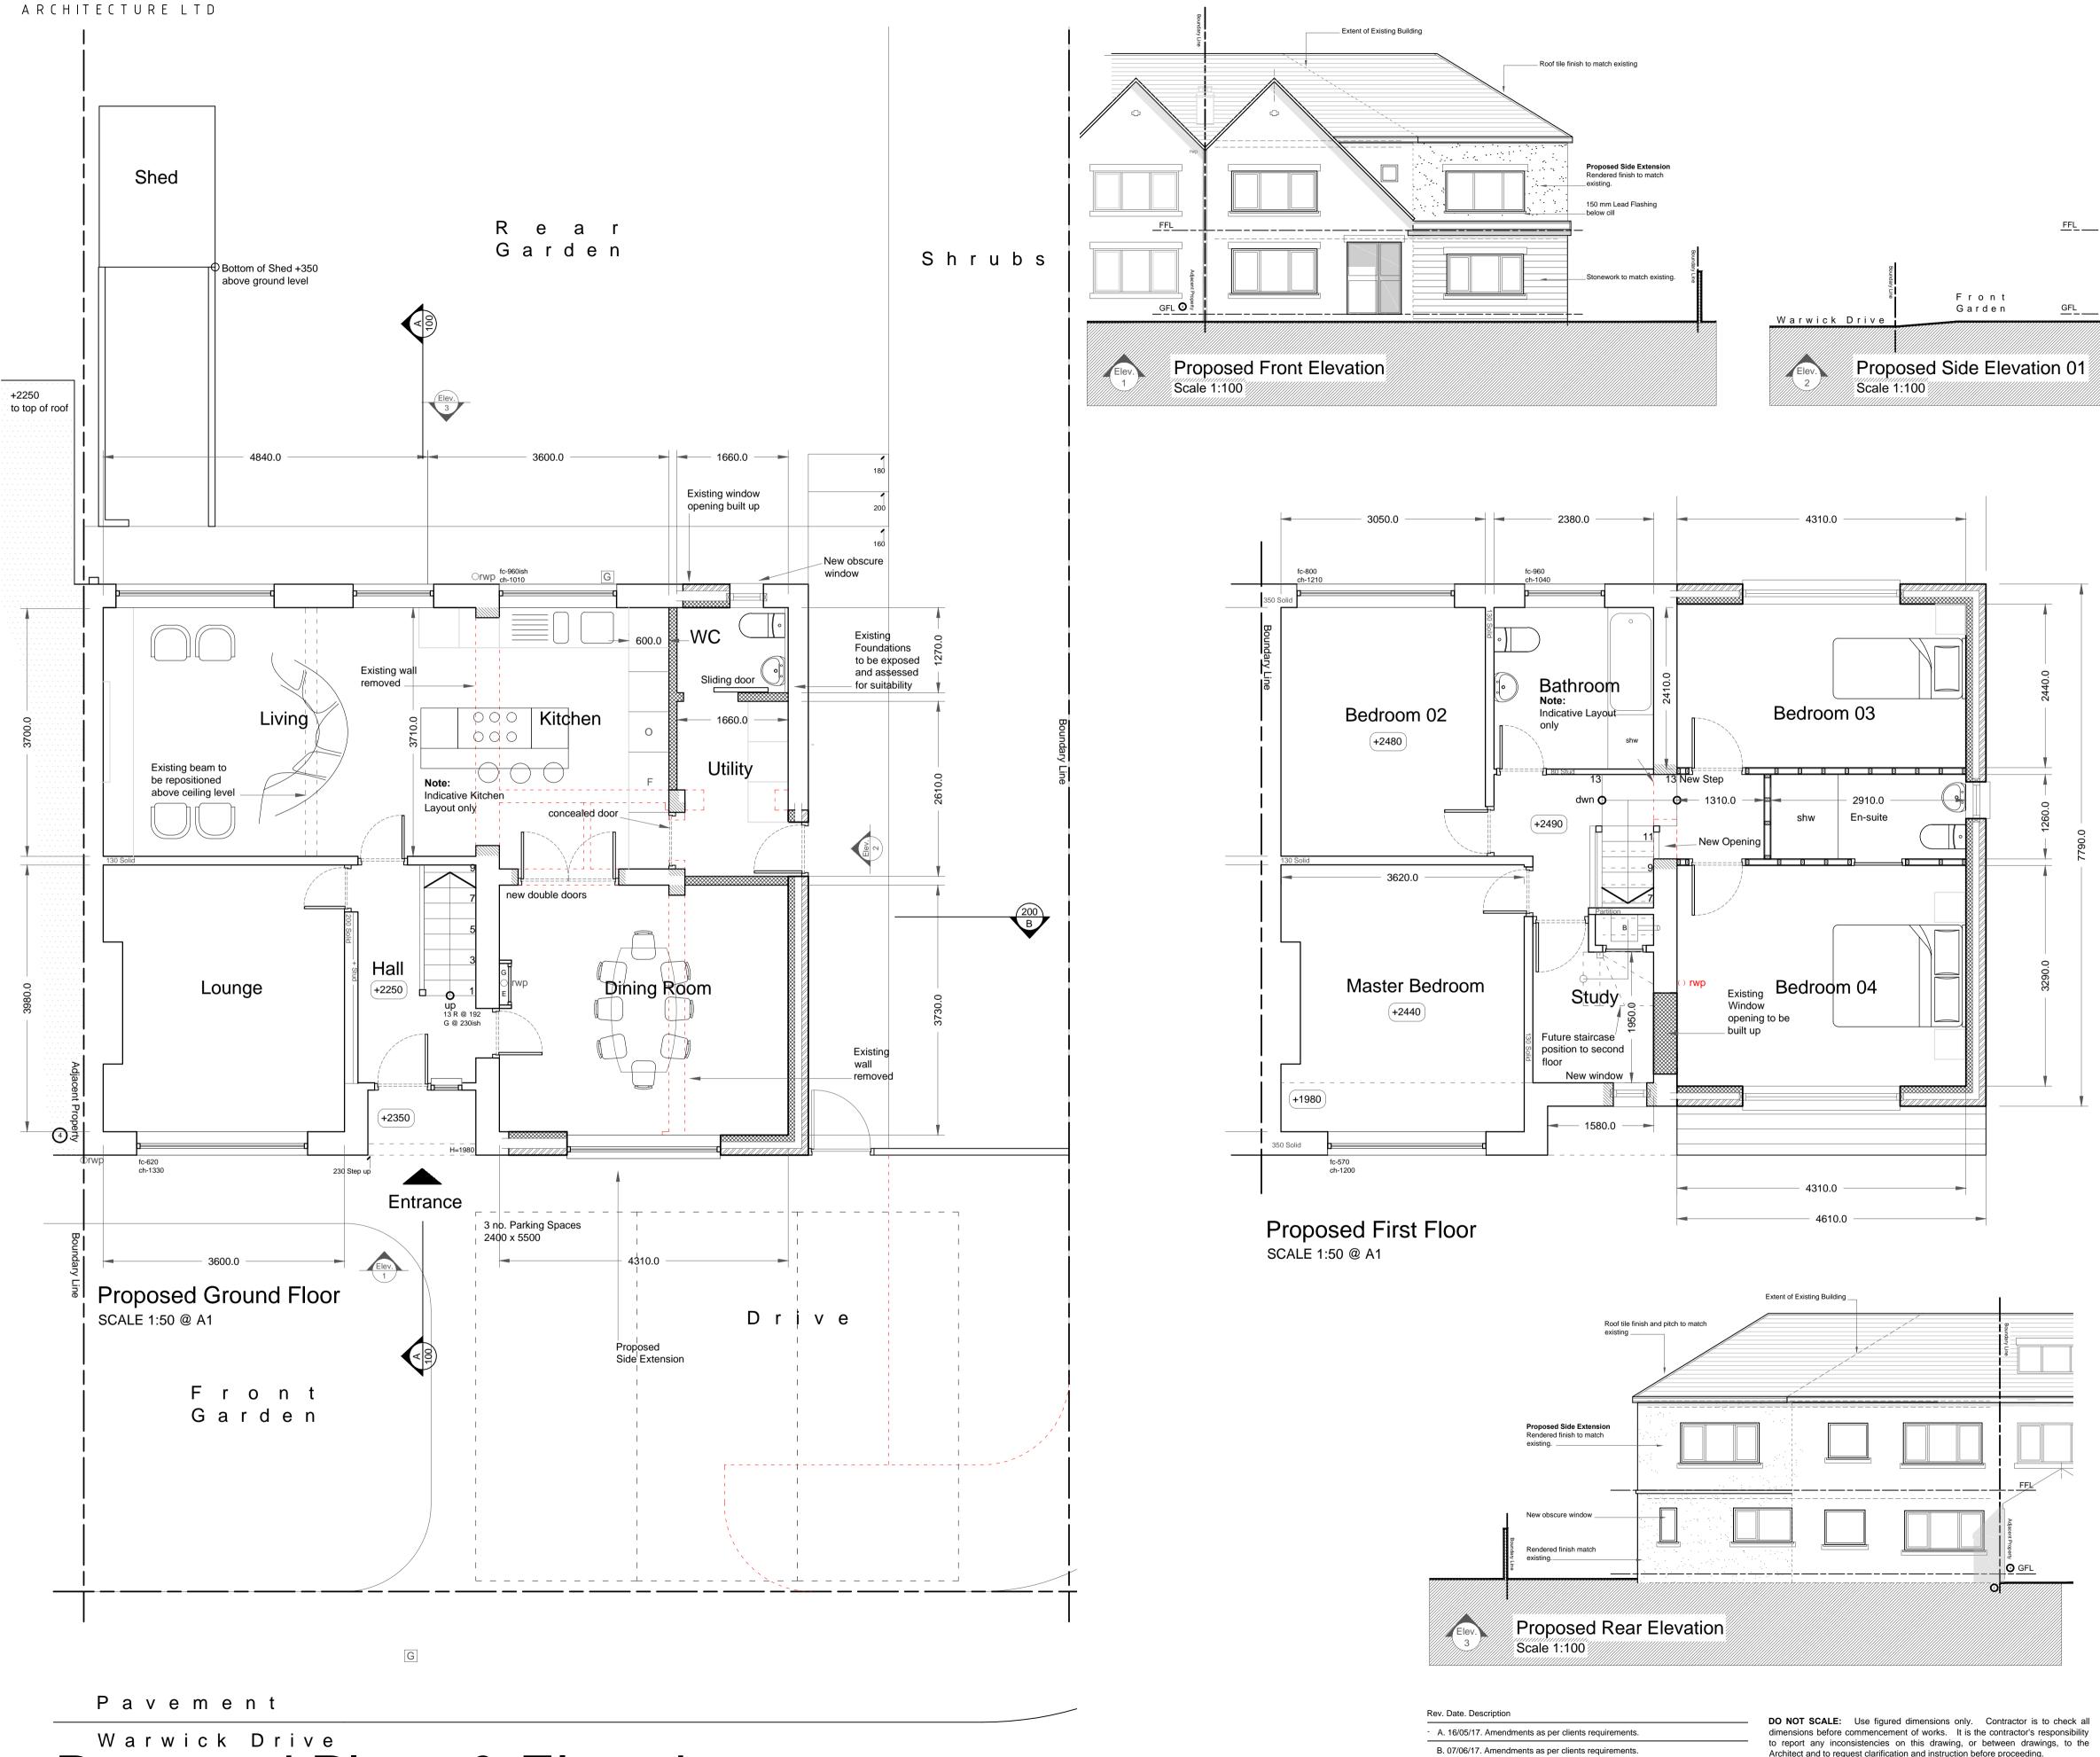

## **Proposed Plans & Elevations**

Client: Mr Walter Aspinal Project: Proposed Extension. 2 Warwick Drive. Clitheroe, BB7 2BG.

Scale: As shown @ A1

Date: May 2017

Drawing No. BB177-200-B Purpose of Issue: PLANNING SUBMISSION