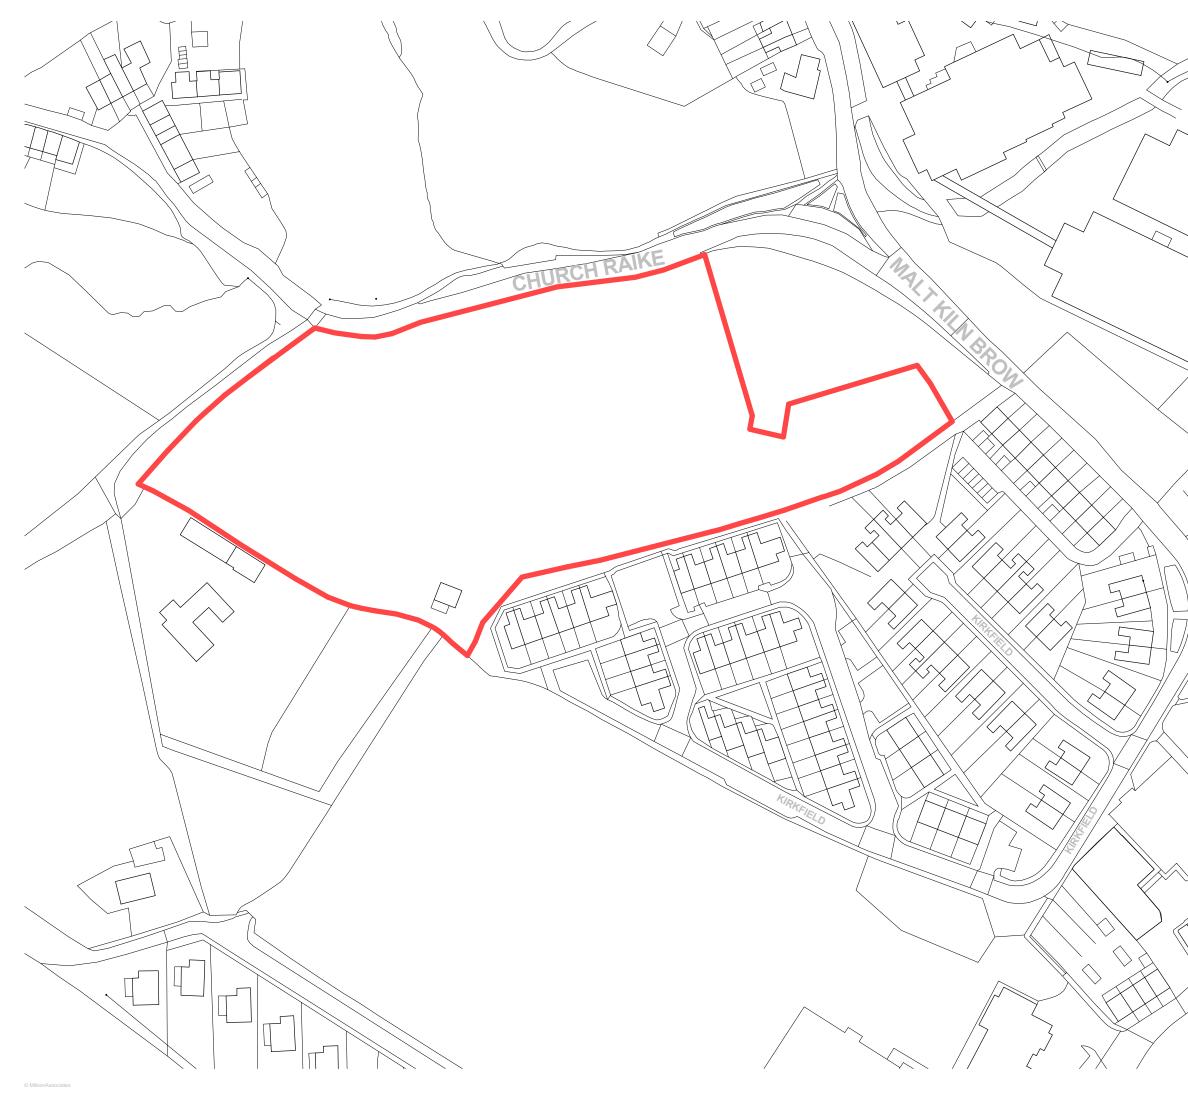

| / | Client:                        |
|---|--------------------------------|
|   | Chipping Homes Limited         |
|   | Project:                       |
|   | Chipping, Land at Church Raike |
|   | Drawing:                       |

## Location Plan

| Drawn:           | Checked: | Date:    |
|------------------|----------|----------|
| LJ               | RB       | 14/02/17 |
| Scale:           | Size:    | Rev:     |
| 1 : 1250         | A3       |          |
| Status:<br>Planr |          |          |