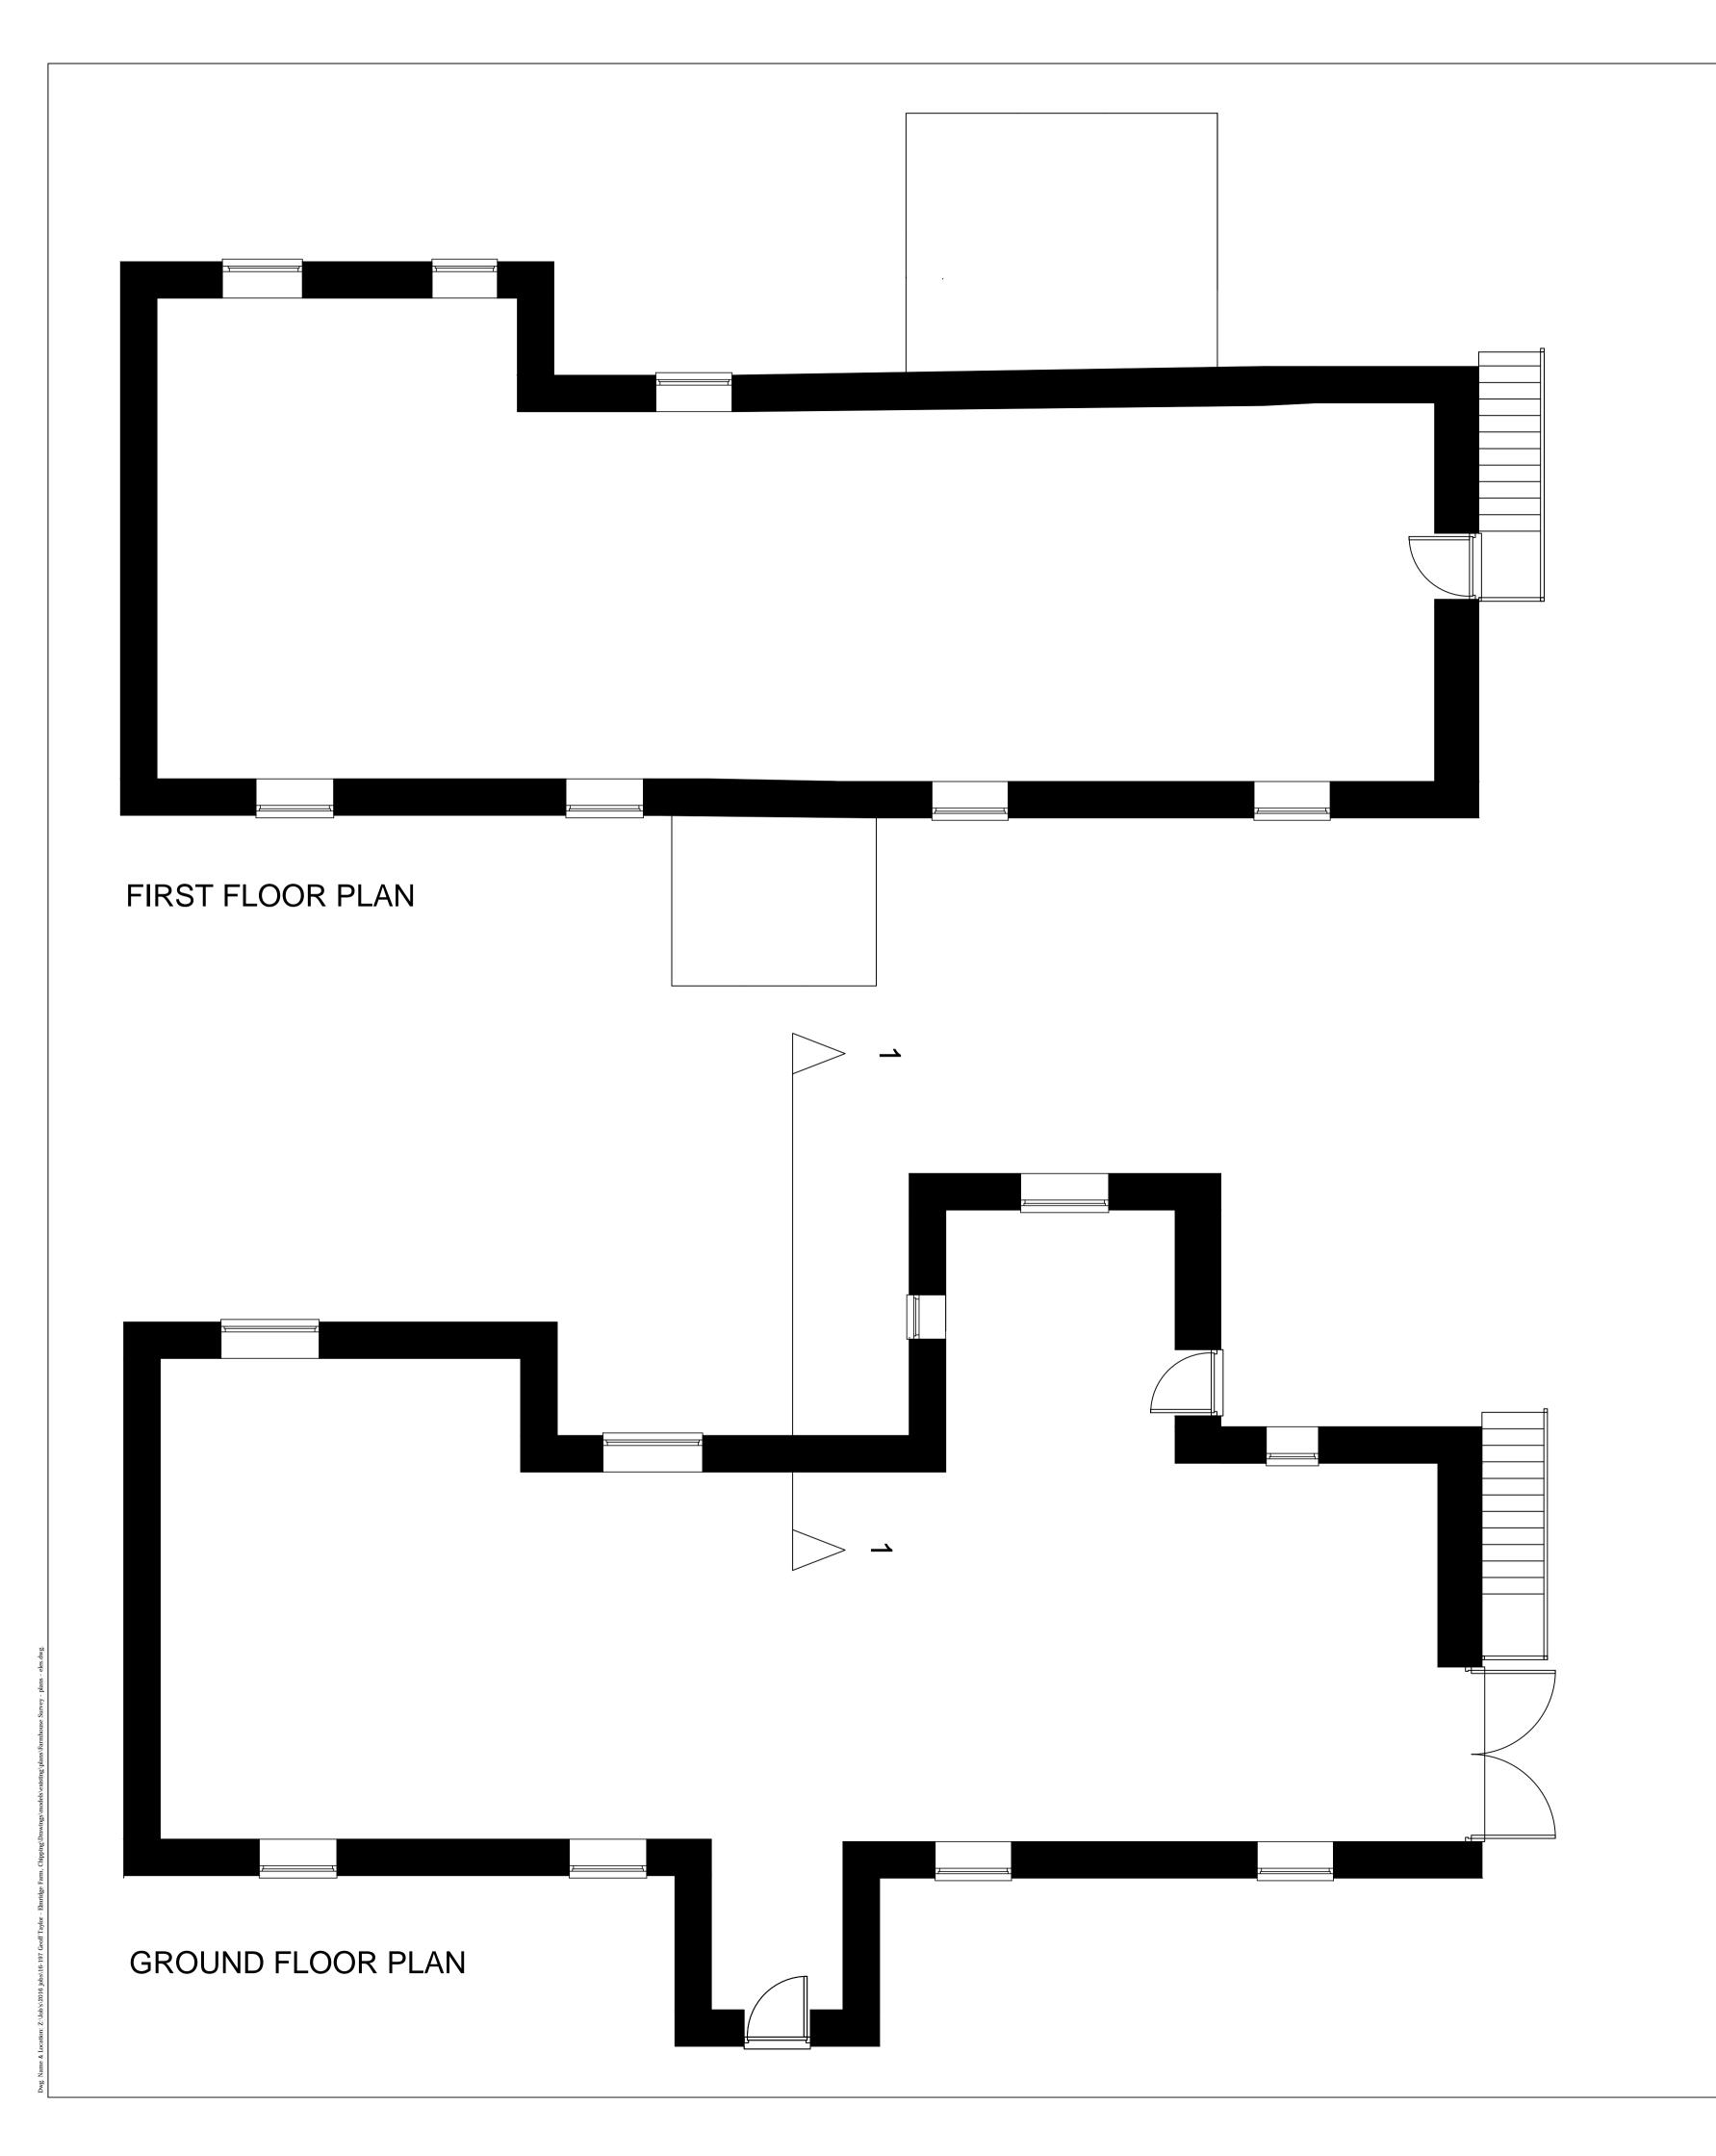

Elmridge Farm, Chipping.

Drawing Title:

Existing Farmhouse - Plans

 Drawn:
 Checked:
 Scale:
 Date:
 11/07/2012

 Job No:
 Drawing No:
 Rev:

 09-031
 1000