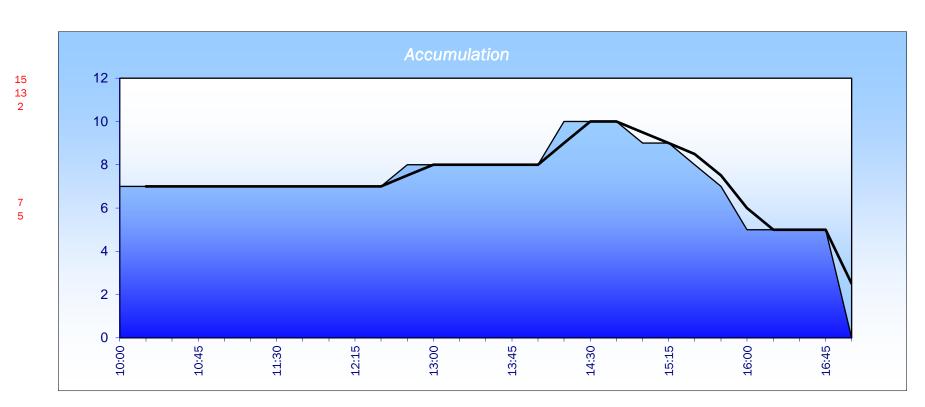

- 6. Both the Friday and Saturday surveys are consistent with the average number of cars parked throughout the day being 38 and 39, or 72% of the total car park capacity. The Friday and Saturday surveys show a peak of 51 and 52 cars respectively, which is up to 96% of the car park capacity on a Saturday.
- 7. At the Peel Street Car Park, average occupancy on a Friday was 10 cars (66% occupancy) and 7 cars on a Saturday (47% occupancy). The maximum occupancy was 14 cars recorded between 14:00 and 14:15 on a Friday.

#### Proposed Re-development Impact: Car Park Accumulation

- 8. The proposals include an increase in car parking spaces by 9 spaces from 54 to 63 spaces comprising of four mobility impaired, two parent & child and nine staff spaces. Staff currently park within the main customer car park and these spaces will be relocated to a dedicated staff car park, leaving the other 54 spaces for customer use.
- 9. The proposed increase in GFA is not expected to result in an increase in the number of trips to the site but will result in a better shopping experience for existing customers. The Sales Area of the store will increase by approximately 100m² as a result of the extension and rather than attract