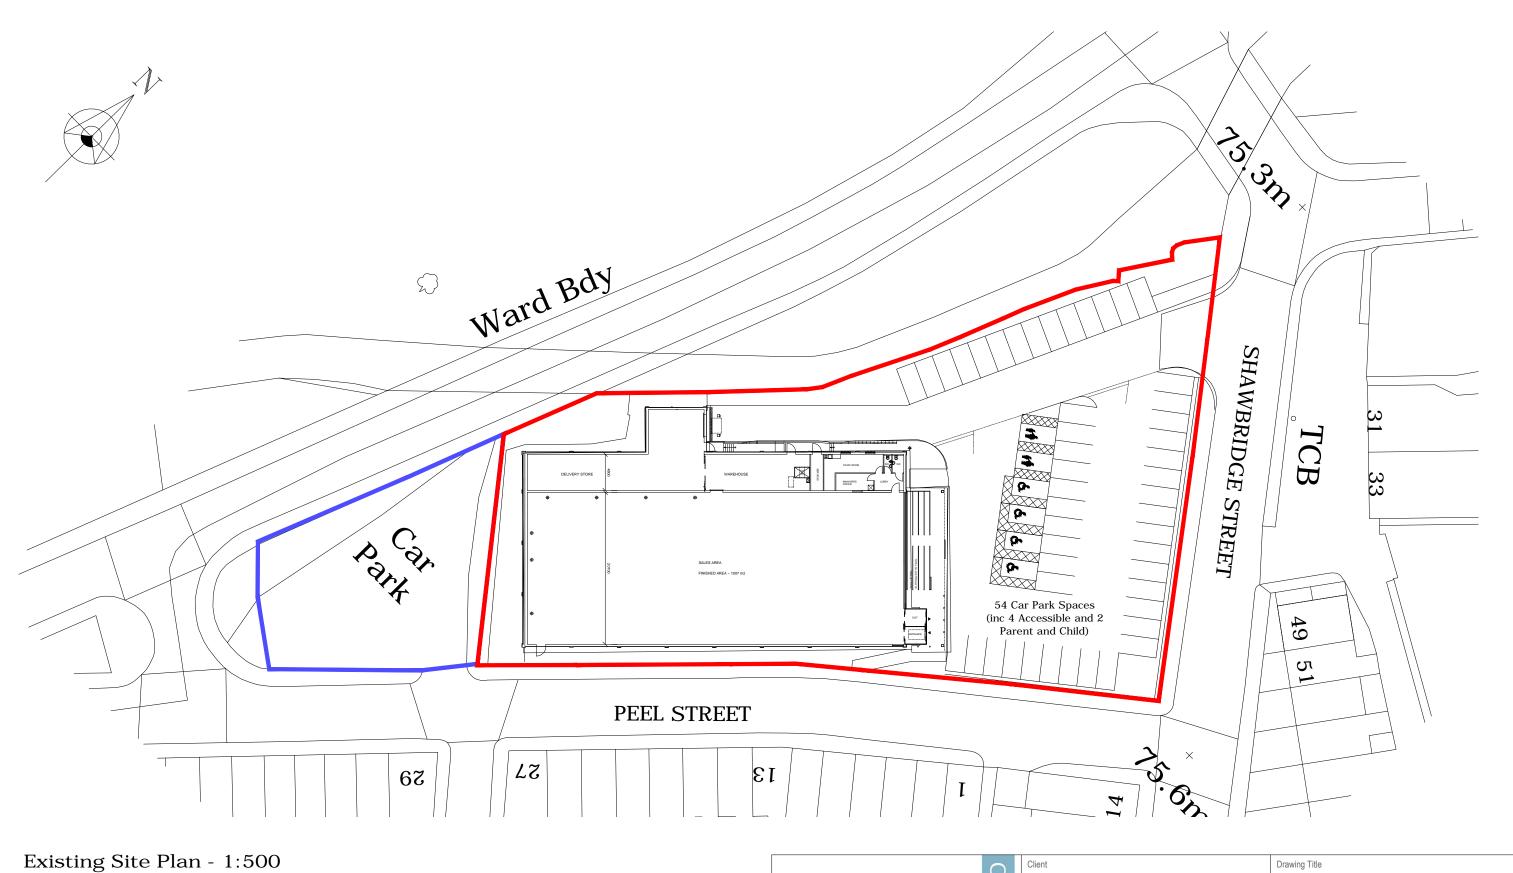

#### Re-development Proposals

2. The proposals include an extension of the existing store by a further 366m². This would take the existing gross internal floor area (GIA) of the store from 1,315m² to a total GIA of 1,681m² though the retail floor space (RFA) would only increase by approximately 100m². The proposals would involve an increase in car parking on the site from the existing 54 spaces including four wheelchair accessible and two parent and child, to 63 spaces, including four wheelchair accessible, two parent and child spaces and nine staff spaces through the acquisition of a neighbouring car park. The car park is located directly to the south of the site and currently accommodates 15 spaces, two of which are for mobility impaired. The car park is currently a Council run long-stay pay and display car park with access taken from Peel Street. The existing site layout is shown at **Appendix 1** and the proposed site layout showing the extended store and new parking layout is at **Appendix 2**.

# S|C|P APPENDIX 1

This drawing is subject to copyright and is not to be reproduced in part or whole without approval. Do not scale this drawing - check all dimensions on site .

| ent<br>IDL UK GmbH                | Drawing Title <b>EXISTING</b> | 3 S | ITE PL    | .AN        |      |          |
|-----------------------------------|-------------------------------|-----|-----------|------------|------|----------|
|                                   | Drawn by H                    | vs  | Checked b | y ND       | Date | 01.08.16 |
| oject ROPOSED FOODSTORE EXTENSION | Status                        | PLA | NNING     | Scale @ A3 |      | 1:500    |
| HAWBRIDGE STREET, CLITHEROE       | Job no.                       | D۱  | wg.no.    |            |      | Rev.     |
| HAVENDOL OTREET, OLITICAL         | 8704                          |     |           | P01        |      | Α        |
|                                   |                               |     |           |            |      |          |