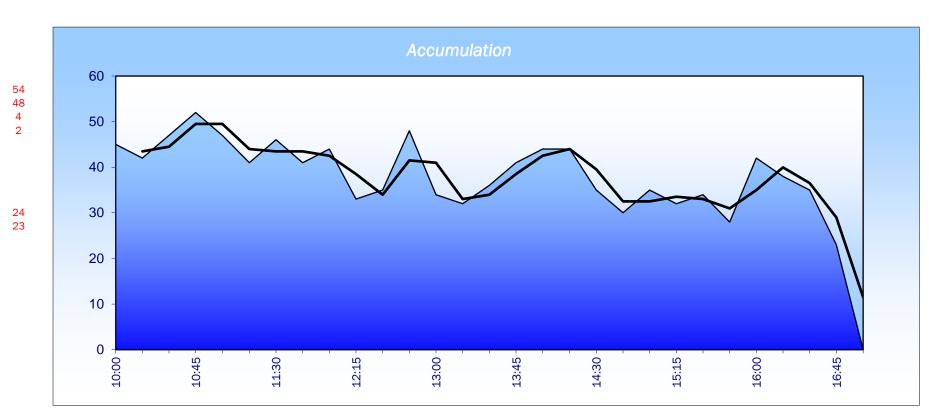

**Table 1.1- Parking Accumulation Survey Results** 

|                             | Fri            | day      | Saturday       |          |  |  |  |  |
|-----------------------------|----------------|----------|----------------|----------|--|--|--|--|
|                             | No. of<br>Cars | Capacity | No. of<br>Cars | Capacity |  |  |  |  |
| Average                     | 38             | 71%      | 39             | 72%      |  |  |  |  |
| 85 <sup>th</sup> percentile | 46             | 86%      | 46             | 85%      |  |  |  |  |
| Maximum                     | 51             | 94%      | 52             | 96%      |  |  |  |  |

- 6. Both the Friday and Saturday surveys are consistent with the average number of cars parked throughout the day being 38 and 39, or 72% of the total car park capacity. The Friday and Saturday surveys show a peak of 51 and 52 cars respectively, which is up to 96% of the car park capacity on a Saturday.
- 7. At the Peel Street Car Park, average occupancy on a Friday was 10 cars (66% occupancy) and 7 cars on a Saturday (47% occupancy). The maximum occupancy was 14 cars recorded between 14:00 and 14:15 on a Friday.