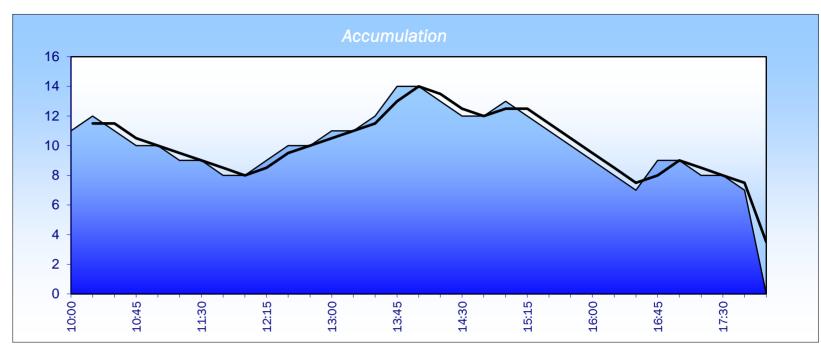

- 6. Both the Friday and Saturday surveys are consistent with the average number of cars parked throughout the day being 38 and 39, or 72% of the total car park capacity. The Friday and Saturday surveys show a peak of 51 and 52 cars respectively, which is up to 96% of the car park capacity on a Saturday.
- 7. At the Peel Street Car Park, average occupancy on a Friday was 10 cars (66% occupancy) and 7 cars on a Saturday (47% occupancy). The maximum occupancy was 14 cars recorded between 14:00 and 14:15 on a Friday.

#### Proposed Re-development Impact: Car Park Accumulation

- 8. The proposals include an increase in car parking spaces by 9 spaces from 54 to 63 spaces comprising of four mobility impaired, two parent & child and nine staff spaces. Staff currently park within the main customer car park and these spaces will be relocated to a dedicated staff car park, leaving the other 54 spaces for customer use.
- 9. The proposed increase in GFA is not expected to result in an increase in the number of trips to the site but will result in a better shopping experience for existing customers. The Sales Area of the store will increase by approximately 100m² as a result of the extension and rather than attract

# Accumulation, Clitheroe

DATE: FRIDAY 9th JUNE 2017