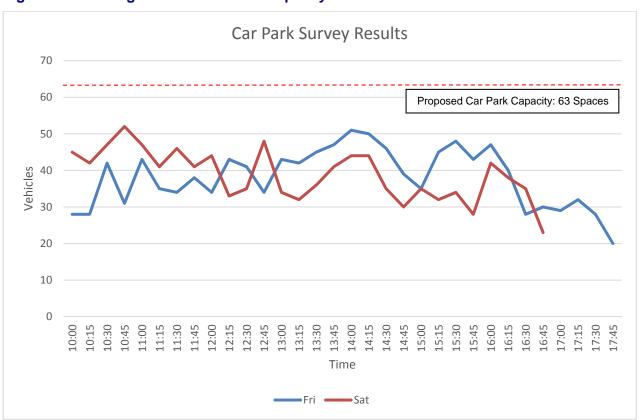

10. The graph shown below illustrates the recorded parking accumulation and the total car park capacity for the Lidl store with the proposed store extension.

Figure 1.1- Parking accumulation and capacity

11. The existing car park currently has sufficient capacity for the existing store although it does almost reach capacity on both surveyed days on Friday and Saturday. At busy times of the year such as Easter and Christmas, it is likely that the existing car park would be at or over capacity for much of the time periods. It is usual to provide enough car parking to allow cars to easily circulate the car park without blocking aisles or having to repeatedly circle the car park looking for a space, which could quickly have a knock-on effect onto the Local Highway Network. The additional spaces will also ensure that there is sufficient capacity for customers staying longer at the site as a result of the store extension.

- 6. Both the Friday and Saturday surveys are consistent with the average number of cars parked throughout the day being 38 and 39, or 72% of the total car park capacity. The Friday and Saturday surveys show a peak of 51 and 52 cars respectively, which is up to 96% of the car park capacity on a Saturday.
- 7. At the Peel Street Car Park, average occupancy on a Friday was 10 cars (66% occupancy) and 7 cars on a Saturday (47% occupancy). The maximum occupancy was 14 cars recorded between 14:00 and 14:15 on a Friday.

**Table 1.1- Parking Accumulation Survey Results** 

|                             | Fri            | day      | Saturday       |          |  |  |  |  |
|-----------------------------|----------------|----------|----------------|----------|--|--|--|--|
|                             | No. of<br>Cars | Capacity | No. of<br>Cars | Capacity |  |  |  |  |
| Average                     | 38             | 71%      | 39             | 72%      |  |  |  |  |
| 85 <sup>th</sup> percentile | 46             | 86%      | 46             | 85%      |  |  |  |  |
| Maximum                     | 51             | 94%      | 52             | 96%      |  |  |  |  |