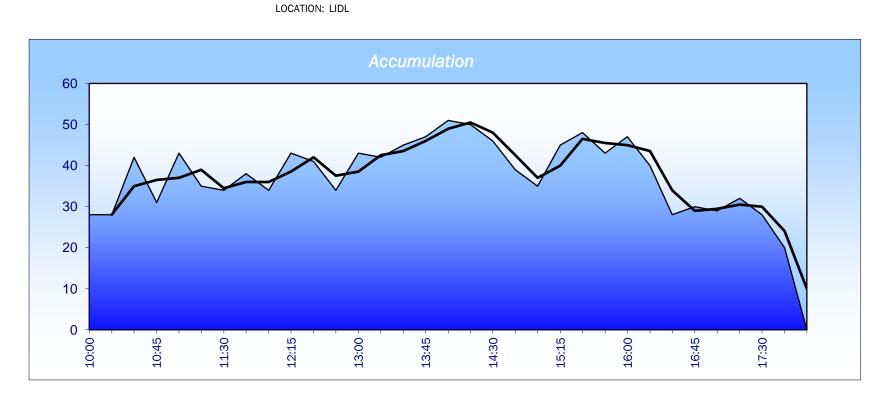

Prepared by: Gemma Wheatley

Checked by: Jim Budd

**Technical Note** 

- 4. The results of the parking beat survey are included in **Appendix 3**. The survey for the Lidl area of the car park identifies that of the total spaces available in the store car park (54 currently provided) the maximum demand was 52, recorded during a single fifteen minute period, occurring on the Saturday between 10:45 and 11:00.
- 5. The maximum, average and 85<sup>th</sup> percentile parking accumulation and car park capacity as a percentage for each survey day is summarised below:

**Table 1.1- Parking Accumulation Survey Results** 

|                             | Fri            | day      | Saturday       |          |  |  |  |  |
|-----------------------------|----------------|----------|----------------|----------|--|--|--|--|
|                             | No. of<br>Cars | Capacity | No. of<br>Cars | Capacity |  |  |  |  |
| Average                     | 38             | 71%      | 39             | 72%      |  |  |  |  |
| 85 <sup>th</sup> percentile | 46             | 86%      | 46             | 85%      |  |  |  |  |
| Maximum                     | 51             | 94%      | 52             | 96%      |  |  |  |  |

- 6. Both the Friday and Saturday surveys are consistent with the average number of cars parked throughout the day being 38 and 39, or 72% of the total car park capacity. The Friday and Saturday surveys show a peak of 51 and 52 cars respectively, which is up to 96% of the car park capacity on a Saturday.
- 7. At the Peel Street Car Park, average occupancy on a Friday was 10 cars (66% occupancy) and 7 cars on a Saturday (47% occupancy). The maximum occupancy was 14 cars recorded between 14:00 and 14:15 on a Friday.

10. The graph shown below illustrates the recorded parking accumulation and the total car park capacity for the Lidl store with the proposed store extension.

Figure 1.1- Parking accumulation and capacity