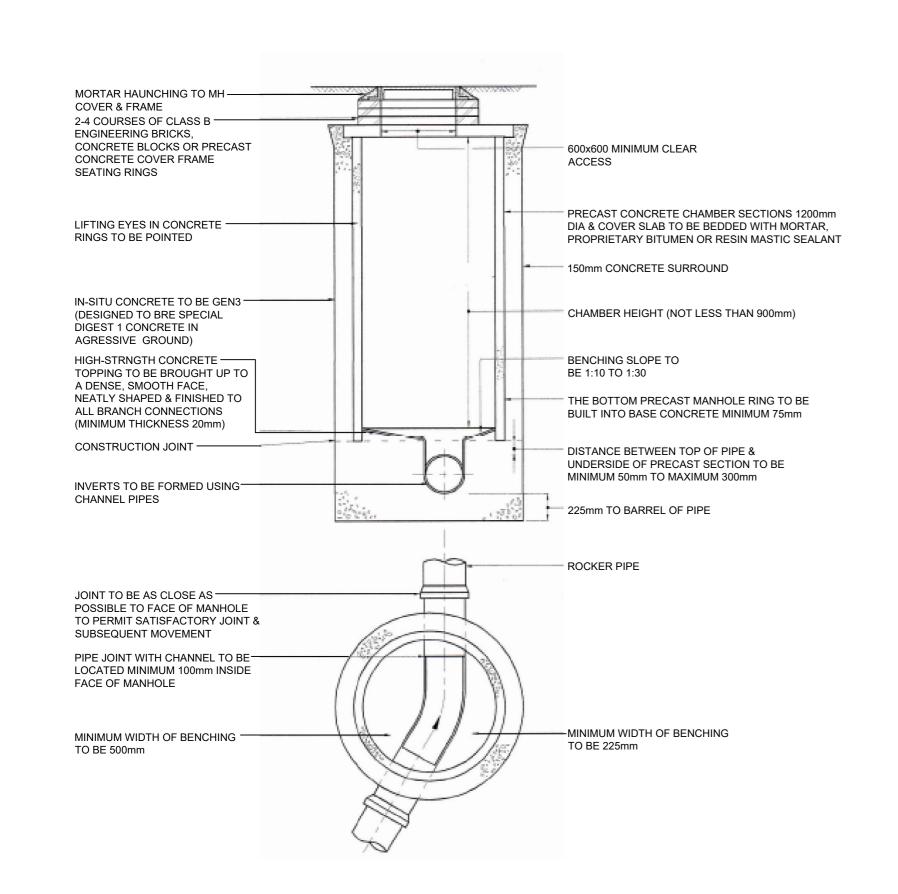

TYPICAL MANHOLE DETAIL - TYPE B

MAX DEPTH FROM COVER LEVEL TO SOFFIT OF PIPE 3.0m

Granular surround.

Dimension a In machine-dug uniform soils:

a = For sleeve jointed pipes, a minimum of 50mm or 1/6 Bc whichever is the greater.

Bedding Factor 4.5

a = For sleeve jointed pipes, a minimum of 50mm or 1/6 Bc whichever is the greater; for socketed pipes a minimum of 100mm or 1/6 Bc, whichever is the greater under barrels but not less than 50mm under sockets.

In rock or mixed soils containing rock bands, boulders, large flints or stones or other irregular hard spots:

a = For sleeve jointed pipes, a minimum of 150mm or 1/4 Bc, whichever is the greater; for socketed pipes, a minimum of 200mm or 1/4 Bc, whichever is the greater under barrels and 150mm minimum under sockets.

Fill selected from excavated material and lightly compacted by hand.\*

Undisturbed natural soil.

Concrete 28 days cube strength to be at least 20 MN/m<sup>2</sup>.

Single-size granular material.

\* Selected fill: Selected fill should be readily compactable, free from timber, frozen material, vegetable and foreign matter and exclude hard lumps of clay retained on a 100mm sieve and stones retained on a 40mm sieve. TRAPPED ROAD GULLY
450x900x150 RGR4