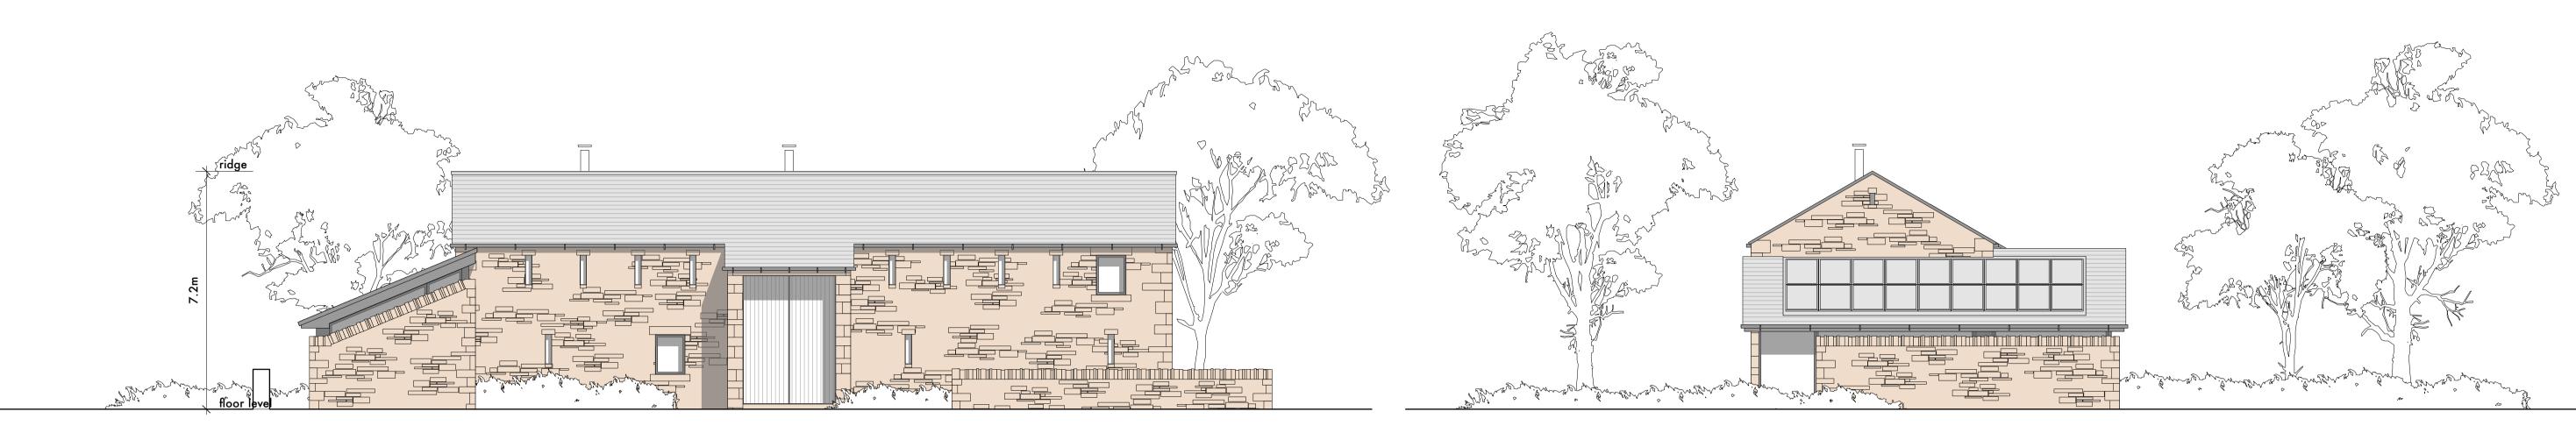

east elevation

north elevation

0m

south elevation

west elevation

'as existing' drawings based on information provided by others - no measured survey of the property has been undertaken by the architect.

this drawing is to be read in conjunction with all relevant consultants and specialists drawings. the architect is to be notified of any discrepancies before proceeding. do not scale from this drawing. all dimensions are to be checked on site. this drawing is subject to copyright.

## stanton andrews architects

44 york street clitheroe BB7 2DL

- t 01200 444490 e mail@stantonandrews.co.uk w stantonandrews.co.uk

Eatoughs Farm Ribchester

## Proposed Elevations

| drg.no. | 17.16 / 11 | rev. A        |
|---------|------------|---------------|
| na      | July 17    | 1 to 100 @ A1 |
| drawn.  | date.      | scale.        |