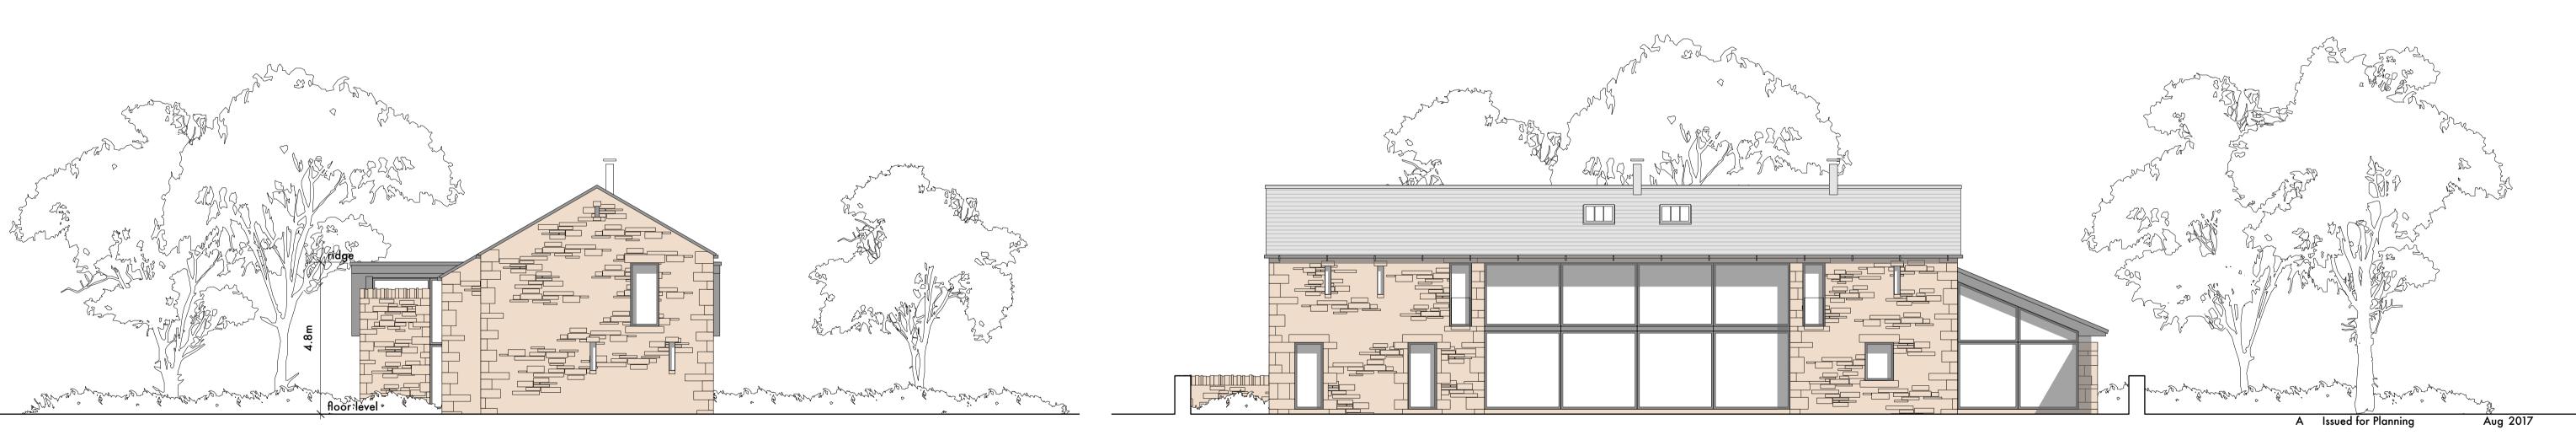

east elevation

north elevation

0m

south elevation

west elevation

'as existing' drawings based on information provided by others - no measured survey of the property has been undertaken by the architect.

this drawing is to be read in conjunction with all relevant consultants and specialists drawings. the architect is to be notified of any discrepancies before proceeding. do not scale from this drawing. all dimensions are to be checked on site. this drawing is subject to copyright.

## stanton andrews architects

44 york street clitheroe BB7 2DL

- t 01200 444490 e mail@stantonandrews.co.uk w stantonandrews.co.uk

Eatoughs Farm Ribchester

## Proposed Elevations

| drg.no. | 17.16 / 11 | rev. A        |
|---------|------------|---------------|
| na      | July 17    | 1 to 100 @ A1 |
| drawn.  | date.      | scale.        |