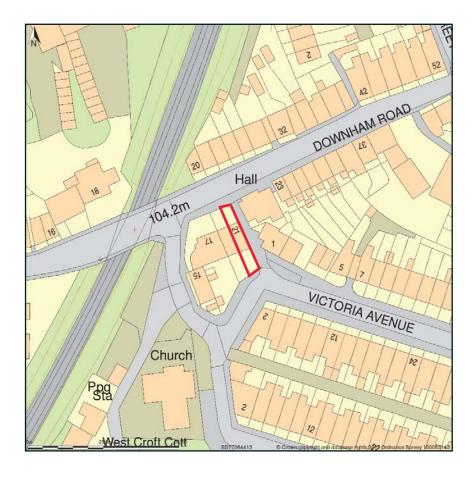

## 21 Downham Road Chatburn Lancashire BB7 4AU

Site Plan shows area bounded by: 376997.35, 444065.63 377138.78, 444207.05 (at a scale of 1:1250), OSGridRef: SD77064413. The representation of a road, track or path is no evidence of a right of way. The representation of features as lines is no evidence of a property boundary.