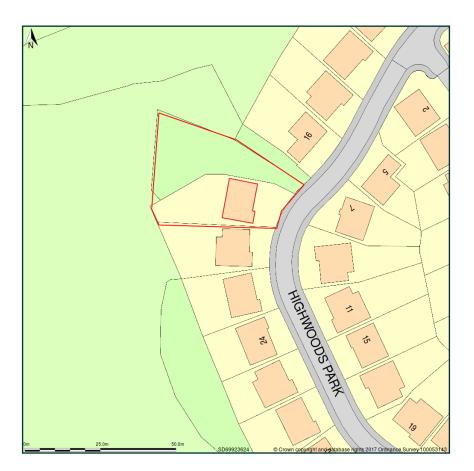

## 18, Highwoods Park, Brockhall Village, Old Langho, Lancashire, BB6 8HN

Site Plan shows area bounded by: 369857.48, 436172.24 369998.9, 436313.66 (at a scale of 1:1250), OSGridRef: SD69923624. The representation of a road, track or path is no evidence of a right of way. The representation of features as lines is no evidence of a property boundary.