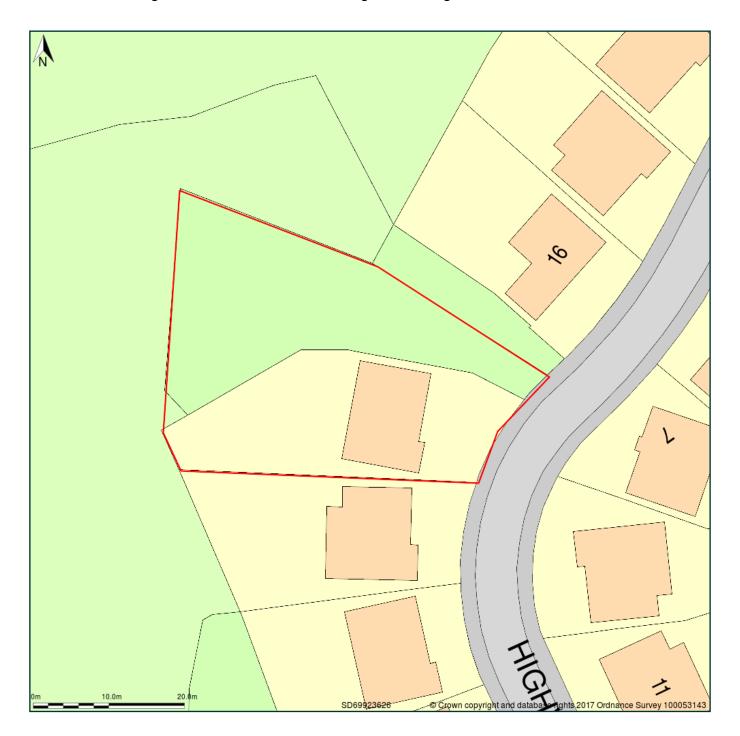

## 18, Highwoods Park, Brockhall Village, Old Langho, Lancashire, BB6 8HN

Block Plan shows area bounded by: 369882.25, 436216.82 369972.25, 436306.82 (at a scale of 1:500), OSGridRef: SD69923626. The representation of a road, track or path is no evidence of a right of way. The representation of features as lines is no evidence of a property boundary.