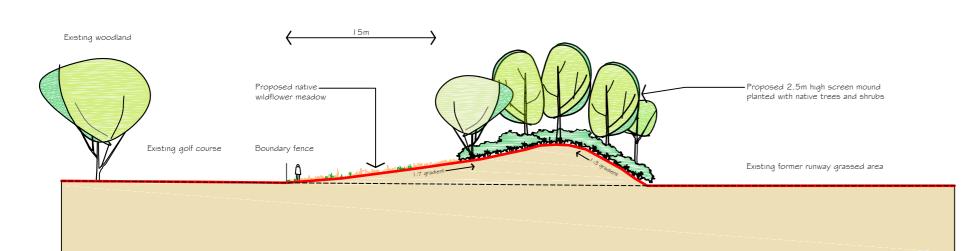

## SECTION B - B

SECTION A - A

## NOT

I. Dashed line on sections shows existing ground level (based on O.S. data not a topographical survey)

| В                                               | Nov<br>2017 | Revisons to mound contours |           |                    | СВ         | SPB             |
|-------------------------------------------------|-------------|----------------------------|-----------|--------------------|------------|-----------------|
| No.                                             | DATE        | AMENDMENT DETAIL           | S         |                    | CHECKED BY | DRAWN BY        |
| RF'                                             | VISIO       | NS                         |           |                    |            |                 |
| La                                              |             | ashire                     | Desig     | n and Construction |            |                 |
| PROJECT TITLE Samlesbury EZ Bat Mitigation Work |             |                            |           |                    |            |                 |
| DRAWING TITLE  Cross Sections                   |             |                            |           |                    |            |                 |
| DRAW                                            | /N BY       | SPB                        |           | PROJECT No.        |            |                 |
| CHEC                                            | KED BY      | СВ                         |           | DRAWING No.        |            |                 |
| Nov 2017                                        |             |                            |           |                    |            |                 |
| SCALE @ A1 NTS                                  |             |                            | SHEET No. |                    |            |                 |
| CLIENT No.                                      |             |                            |           | 1 of 1             |            |                 |
|                                                 |             |                            |           |                    | COM        | IPUTER FILE REF |