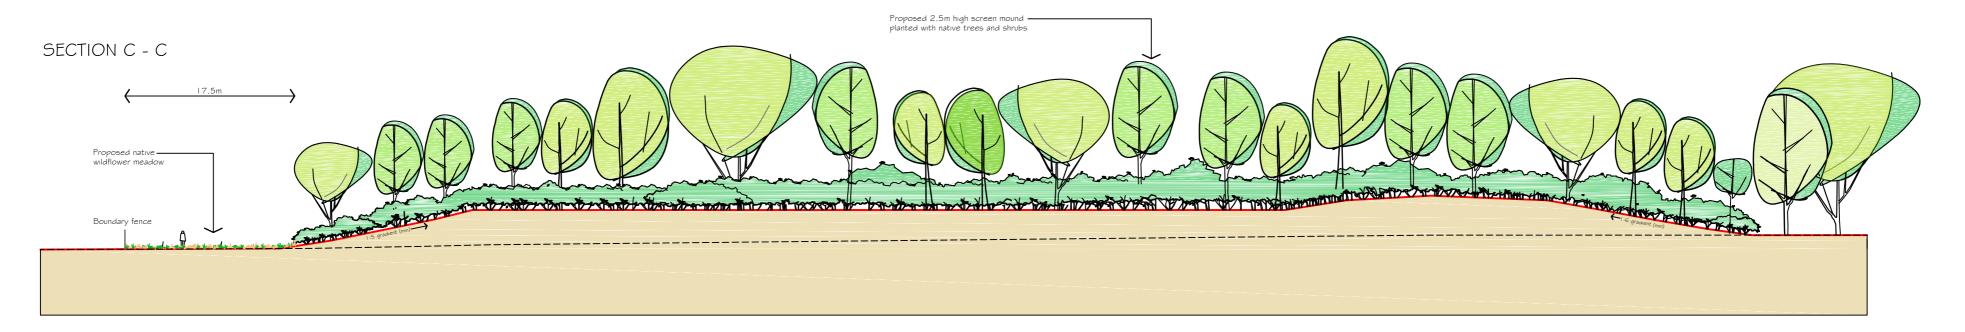

## NOT

I. Dashed line on sections shows existing ground level (based on O.S. data not a topographical survey)

| В                                               | Nov<br>2017 | Revisons to mound contours |           |                    | СВ         | SPB             |
|-------------------------------------------------|-------------|----------------------------|-----------|--------------------|------------|-----------------|
| No.                                             | DATE        | AMENDMENT DETAIL           | S         |                    | CHECKED BY | DRAWN BY        |
| RF'                                             | VISIO       | NS                         |           |                    |            |                 |
| La                                              |             | ashire                     | Desig     | n and Construction |            |                 |
| PROJECT TITLE Samlesbury EZ Bat Mitigation Work |             |                            |           |                    |            |                 |
| DRAWING TITLE  Cross Sections                   |             |                            |           |                    |            |                 |
| DRAW                                            | /N BY       | SPB                        |           | PROJECT No.        |            |                 |
| CHEC                                            | KED BY      | СВ                         |           | DRAWING No.        |            |                 |
| Nov 2017                                        |             |                            |           |                    |            |                 |
| SCALE @ A1 NTS                                  |             |                            | SHEET No. |                    |            |                 |
| CLIENT No.                                      |             |                            |           | 1 of 1             |            |                 |
|                                                 |             |                            |           |                    | COM        | IPUTER FILE REF |