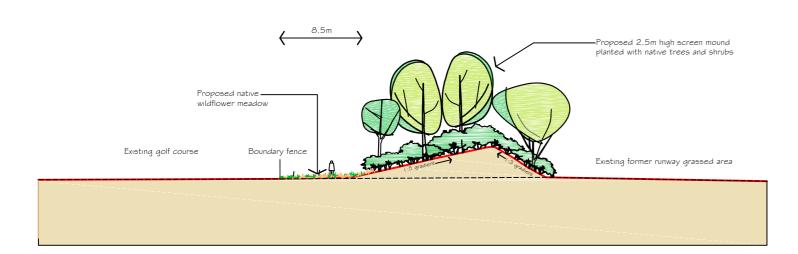

## SECTION B - B

SECTION A - A

## NOT

I. Dashed line on sections shows existing ground level (based on O.S. data not a topographical survey)

| В                                               | Nov<br>2017 | Revisons to mound contours |           |                    | СВ         | SPB             |
|-------------------------------------------------|-------------|----------------------------|-----------|--------------------|------------|-----------------|
| No.                                             | DATE        | AMENDMENT DETAIL           | S         |                    | CHECKED BY | DRAWN BY        |
| RF'                                             | VISIO       | NS                         |           |                    |            |                 |
| La                                              |             | ashire                     | Desig     | n and Construction |            |                 |
| PROJECT TITLE Samlesbury EZ Bat Mitigation Work |             |                            |           |                    |            |                 |
| DRAWING TITLE  Cross Sections                   |             |                            |           |                    |            |                 |
| DRAW                                            | /N BY       | SPB                        |           | PROJECT No.        |            |                 |
| CHEC                                            | KED BY      | СВ                         |           | DRAWING No.        |            |                 |
| Nov 2017                                        |             |                            |           |                    |            |                 |
| SCALE @ A1 NTS                                  |             |                            | SHEET No. |                    |            |                 |
| CLIENT No.                                      |             |                            |           | 1 of 1             |            |                 |
|                                                 |             |                            |           |                    | COM        | IPUTER FILE REF |