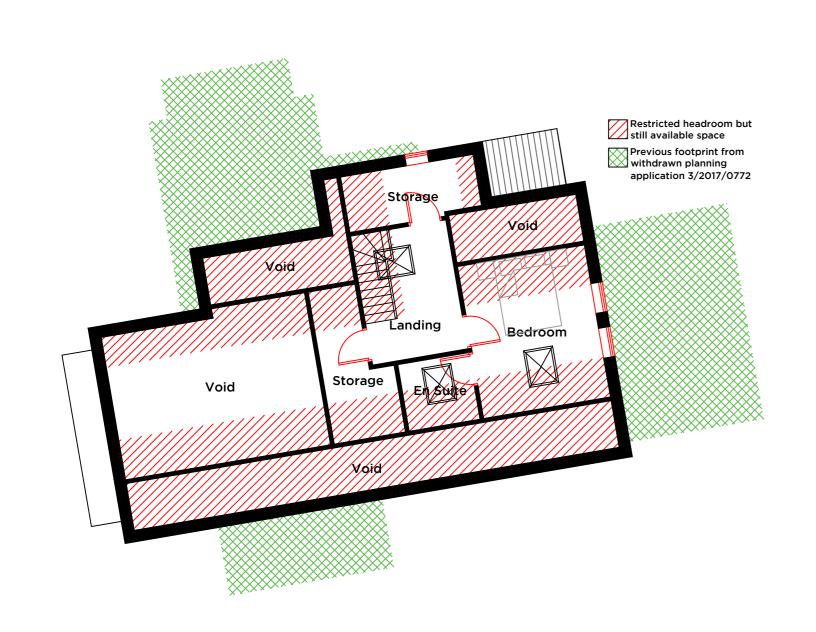

PROPOSED FIRST FLOOR PLAN







## PROPOSED WEST ELEVATION



PROPOSED NORTH ELEVATION



## PROPOSED EAST ELEVATION



PROPOSED SOUTH ELEVATION

QUASI-BUNGALOW WITHIN THE GROUNDS OF 20 ABBEYFIELDS

THE PROPOSAL SHOWS A NEW

EXTERIOR WALLS TO BE WHITE K-REND FINISH

WINDOWS & DOOR FRAMES TO BE GREY UPVC

DOORS TO BE HARDWOOD TIMBER

ROOF TO BE GREY CONCRETE TILES

**3 UVPC SKYLIGHTS** 

REVISED PLANS SHOWS HEDGES TO BE TRIMMED AT 900mm TO IMPROVE SITE LINES FOR EXIT FROM PROPOSED NEW DWELLING AS WELL AS 22 ABBEYFIELDS

REVISED PLANS SHOW IMPROVED GARDEN AMENITY

DECREASED HARD STANDING MATERIAL COVERAGE OVER THE SITE

AMENDED SCHEME DESIGN AS STIPULATED BY ROBERT MAJOR DURING THE SITE MEETING HELD 12/03/18 AND CONFIRMED BY EMAIL ON 16/03/18.

## Peter Hitchen \(\rangle\rchitects\)

Proj