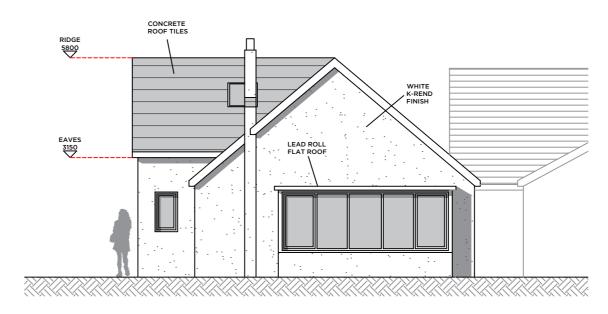

## PROPOSED WEST ELEVATION

PROPOSED NORTH ELEVATION

## PROPOSED EAST ELEVATION

PROPOSED SOUTH ELEVATION

QUASI-BUNGALOW WITHIN THE GROUNDS OF 20 ABBEYFIELDS

THE PROPOSAL SHOWS A NEW

EXTERIOR WALLS TO BE WHITE K-REND FINISH

WINDOWS & DOOR FRAMES TO BE GREY UPVC

DOORS TO BE HARDWOOD TIMBER

ROOF TO BE GREY CONCRETE TILES

**3 UVPC SKYLIGHTS** 

REVISED PLANS SHOWS HEDGES TO BE TRIMMED AT 900mm TO IMPROVE SITE LINES FOR EXIT FROM PROPOSED NEW DWELLING AS WELL AS 22 ABBEYFIELDS