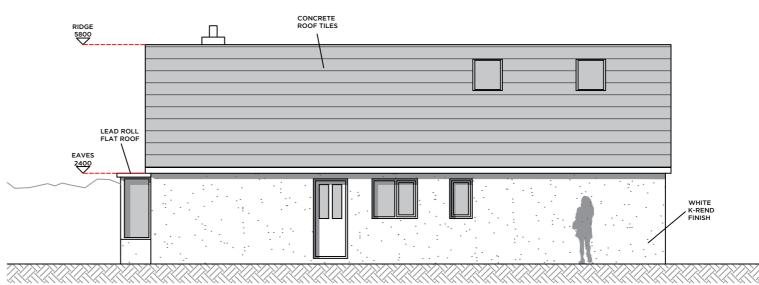

## PROPOSED WEST ELEVATION

PROPOSED NORTH ELEVATION

## PROPOSED EAST ELEVATION

PROPOSED SOUTH ELEVATION

QUASI-BUNGALOW WITHIN THE GROUNDS OF 20 ABBEYFIELDS

THE PROPOSAL SHOWS A NEW

EXTERIOR WALLS TO BE WHITE K-REND FINISH

WINDOWS & DOOR FRAMES TO BE GREY UPVC

DOORS TO BE HARDWOOD TIMBER

ROOF TO BE GREY CONCRETE TILES

**3 UVPC SKYLIGHTS** 

REVISED PLANS SHOWS HEDGES TO BE TRIMMED AT 900mm TO IMPROVE SITE LINES FOR EXIT FROM PROPOSED NEW DWELLING AS WELL AS 22 ABBEYFIELDS