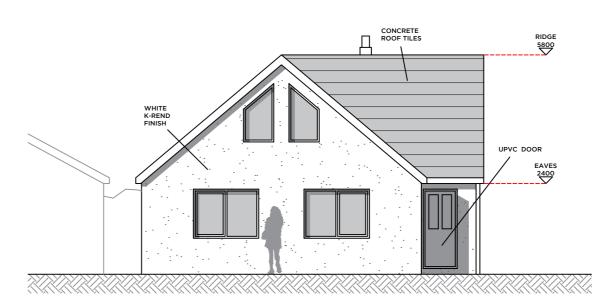

## PROPOSED WEST ELEVATION

PROPOSED NORTH ELEVATION

## PROPOSED EAST ELEVATION

PROPOSED SOUTH ELEVATION

QUASI-BUNGALOW WITHIN THE GROUNDS OF 20 ABBEYFIELDS

THE PROPOSAL SHOWS A NEW

EXTERIOR WALLS TO BE WHITE K-REND FINISH

WINDOWS & DOOR FRAMES TO BE GREY UPVC

DOORS TO BE HARDWOOD TIMBER

ROOF TO BE GREY CONCRETE TILES

**3 UVPC SKYLIGHTS** 

REVISED PLANS SHOWS HEDGES TO BE TRIMMED AT 900mm TO IMPROVE SITE LINES FOR EXIT FROM PROPOSED NEW DWELLING AS WELL AS 22 ABBEYFIELDS