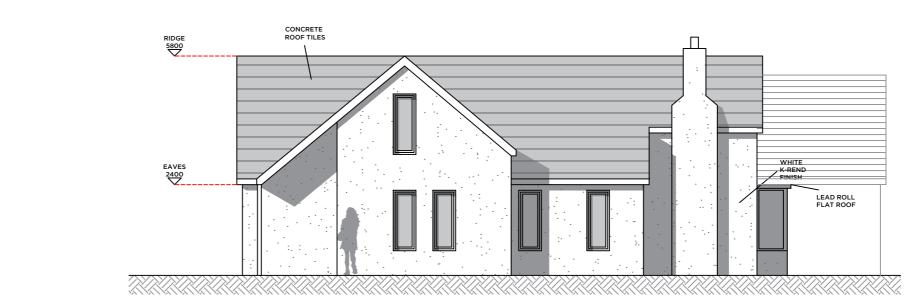

## PROPOSED WEST ELEVATION

PROPOSED NORTH ELEVATION

## PROPOSED EAST ELEVATION

PROPOSED SOUTH ELEVATION

QUASI-BUNGALOW WITHIN THE GROUNDS OF 20 ABBEYFIELDS

THE PROPOSAL SHOWS A NEW

EXTERIOR WALLS TO BE WHITE K-REND FINISH

WINDOWS & DOOR FRAMES TO BE GREY UPVC

DOORS TO BE HARDWOOD TIMBER

ROOF TO BE GREY CONCRETE TILES

**3 UVPC SKYLIGHTS** 

REVISED PLANS SHOWS HEDGES TO BE TRIMMED AT 900mm TO IMPROVE SITE LINES FOR EXIT FROM PROPOSED NEW DWELLING AS WELL AS 22 ABBEYFIELDS