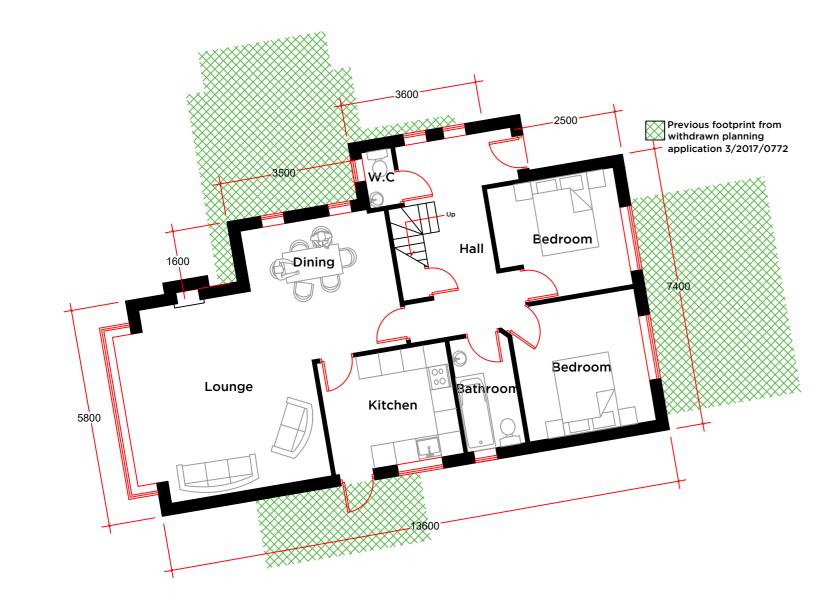

PROPOSED FIRST FLOOR PLAN







## PROPOSED WEST ELEVATION



PROPOSED NORTH ELEVATION



## PROPOSED EAST ELEVATION



PROPOSED SOUTH ELEVATION

QUASI-BUNGALOW WITHIN THE GROUNDS OF 20 ABBEYFIELDS

THE PROPOSAL SHOWS A NEW

EXTERIOR WALLS TO BE WHITE K-REND FINISH

WINDOWS & DOOR FRAMES TO BE GREY UPVC

DOORS TO BE HARDWOOD TIMBER

ROOF TO BE GREY CONCRETE TILES

**3 UVPC SKYLIGHTS** 

REVISED PLANS SHOWS HEDGES TO BE TRIMMED AT 900mm TO IMPROVE SITE LINES FOR EXIT FROM PROPOSED NEW DWELLING AS WELL AS 22 ABBEYFIELDS

REVISED PLANS SHOW IMPROVED GARDEN AMENITY

DECREASED HARD STANDING MATERIAL COVERAGE OVER THE SITE

AMENDED SCHEME DESIGN AS STIPULATED BY ROBERT MAJOR DURING THE SITE MEETING HELD 12/03/18 AND CONFIRMED BY EMAIL ON 16/03/18.

## Peter Hitchen \(\rangle\rchitects\)

Project .

PROPOSED NEW DWELLING,