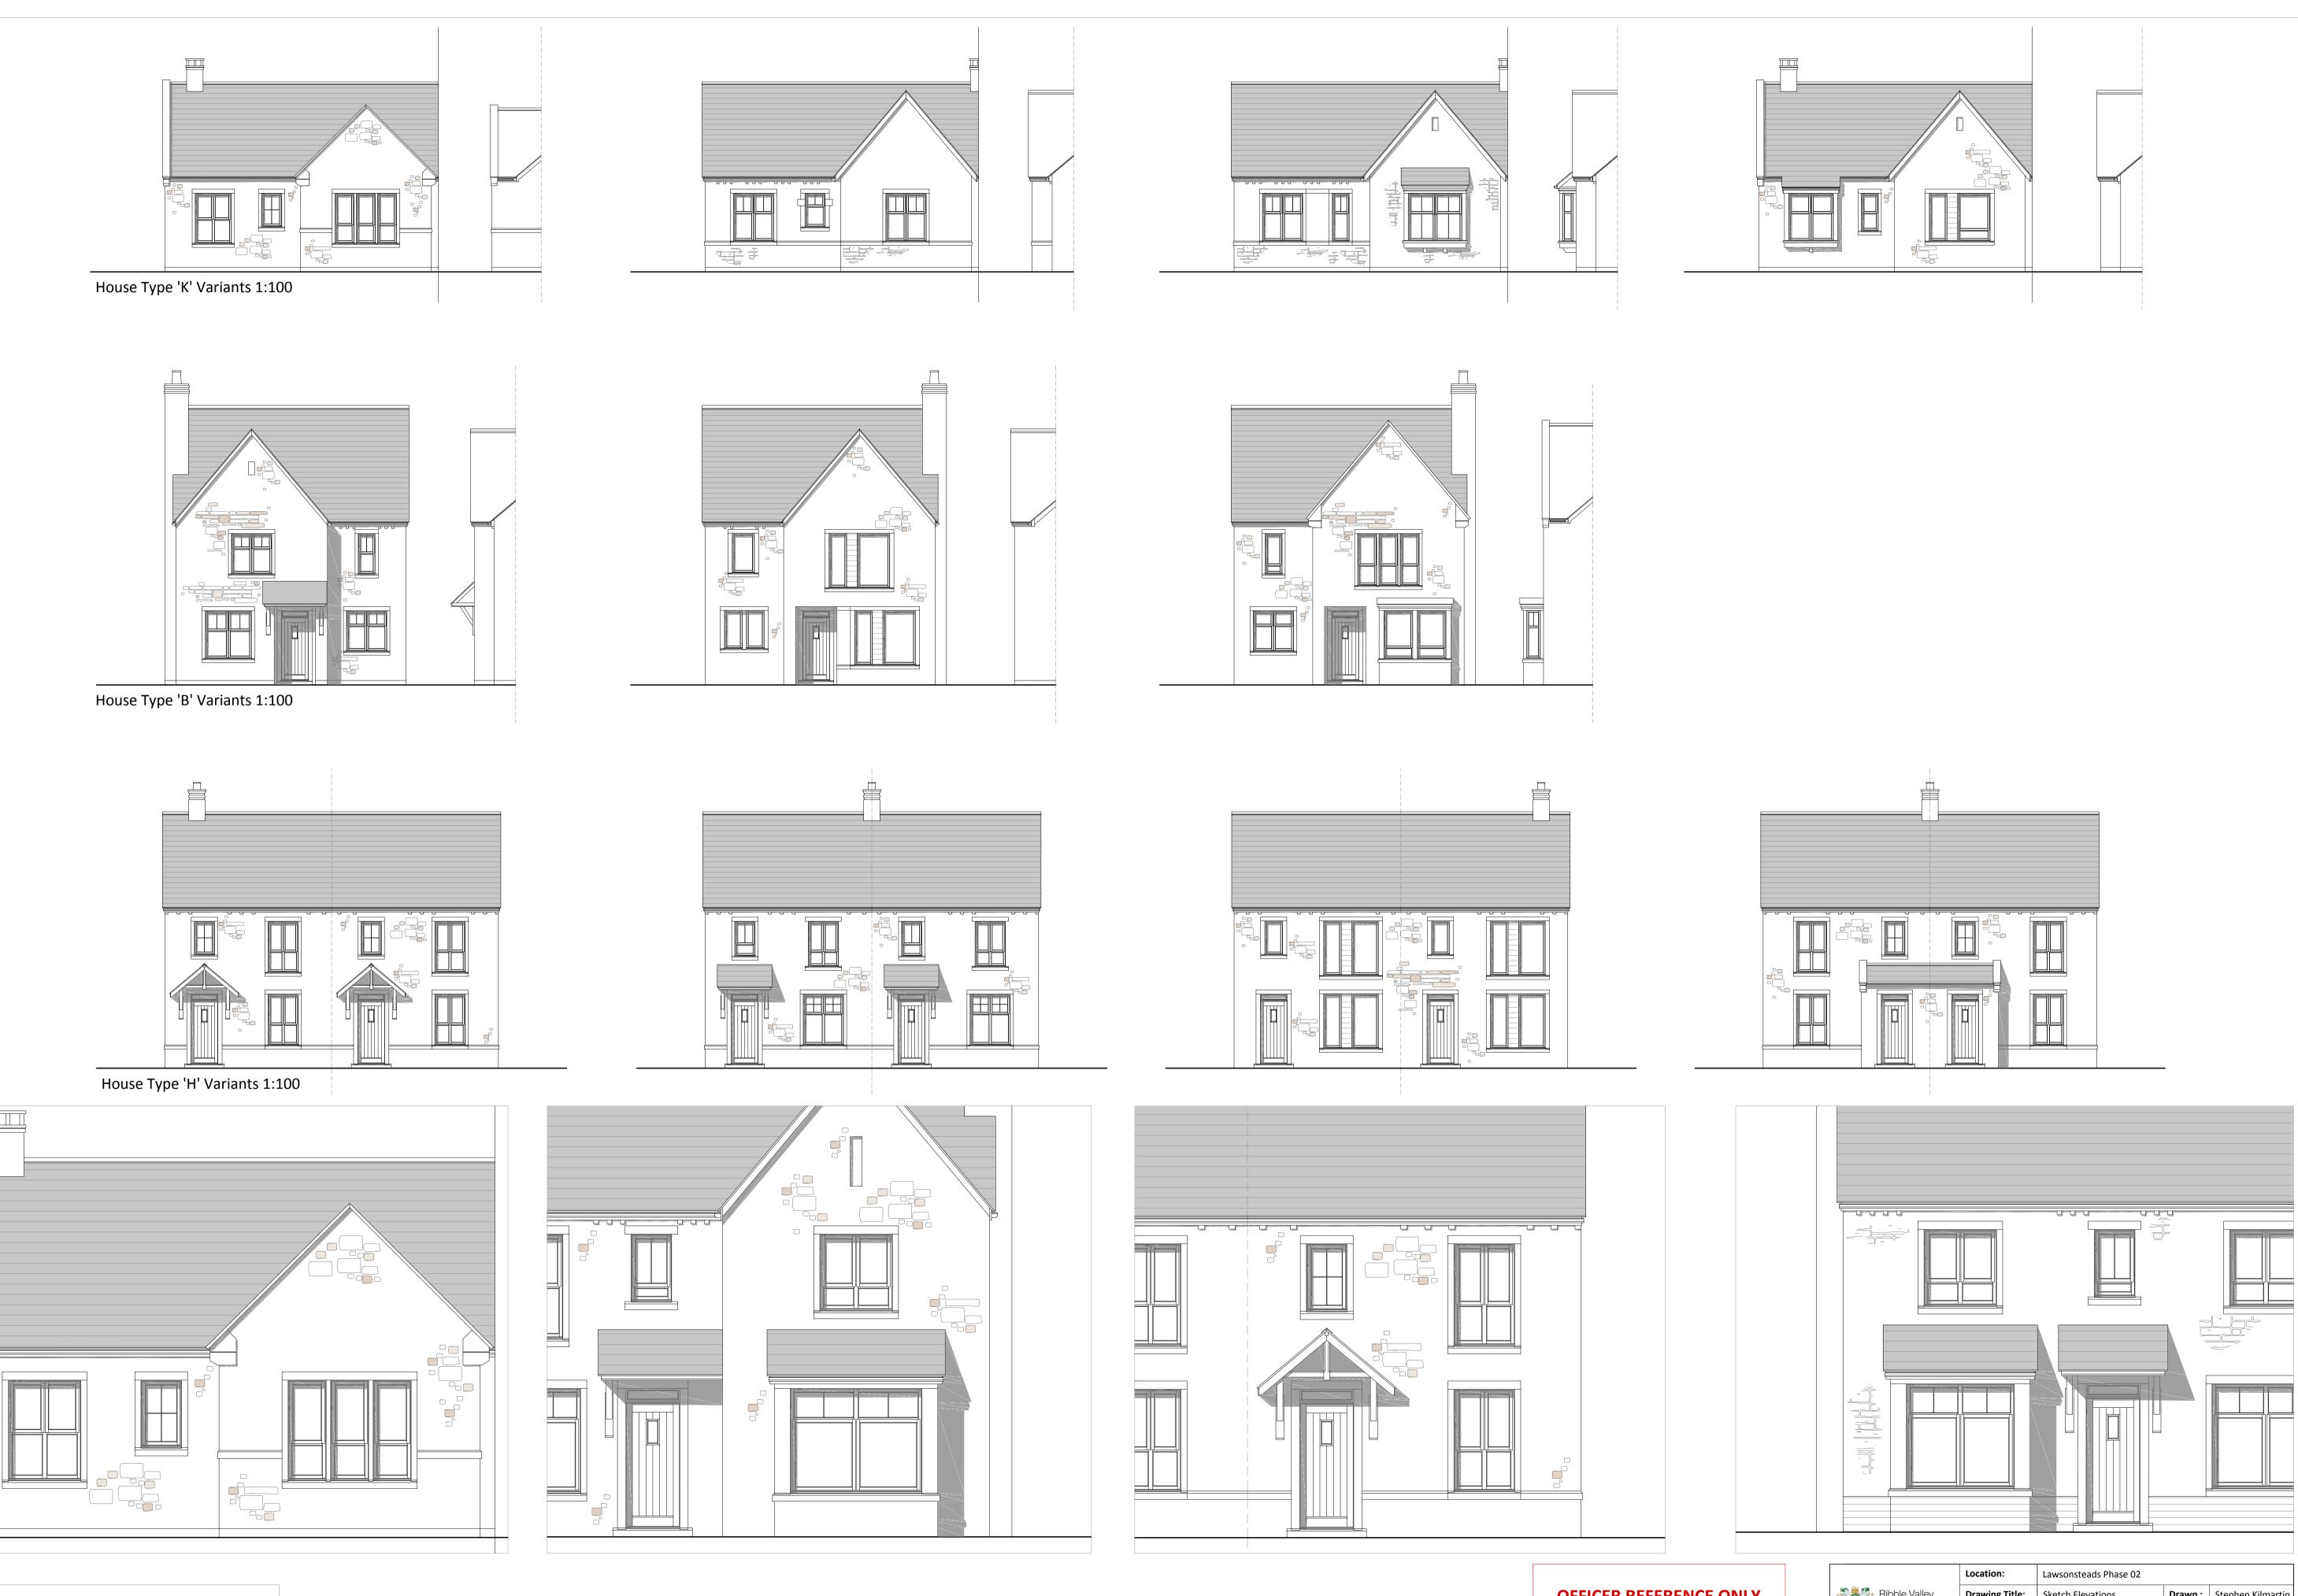

|               |                                         | Location:      | Lawsonsteads Phase 02 |        |                   |
|---------------|-----------------------------------------|----------------|-----------------------|--------|-------------------|
| Ribble Boroug |                                         | Drawing Title: | Sketch Elevations     | Drawn: | Stephen Kilmartin |
| 7.6877        | Borough Council www.ribblevalley.gov.uk | Project Ref:   | 18/0914               | Scale: | 1:100 / 1:50 @ A1 |
|               |                                         | Drawing No:    | 18/0914/UD/05         | Date:  | 11/02/2019        |