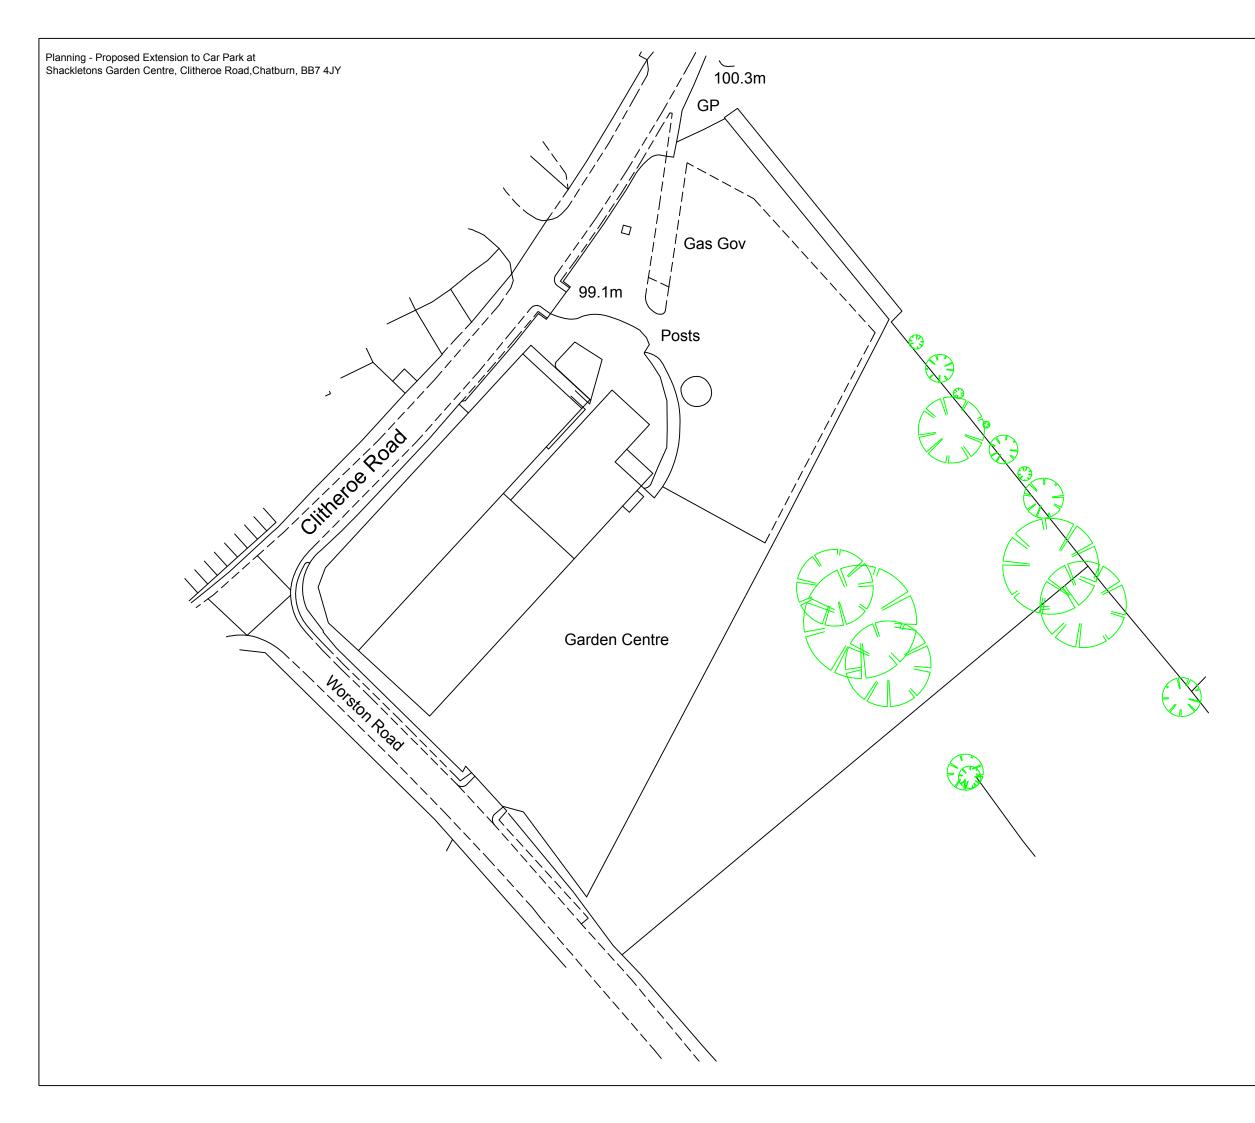

T: 01200 449700 Email: info@ghaonline.co.uk

Project: ( No: Sha.746.2427.GH )

Planning - Proposed Extension to Car Park at

Shackletons Garden Centre, Clitheroe Road, Chatburn, BB7 4JY

Title: Existing Site Plan

Drawing No: Sha/746/2427/01

Drawn: PF

Client: Shackletons Garden Centre

| Date: 10.01.2018 |  |  | Scale: 1:1000 @A3 |  |  |  |  |
|------------------|--|--|-------------------|--|--|--|--|
| Amendments:      |  |  |                   |  |  |  |  |