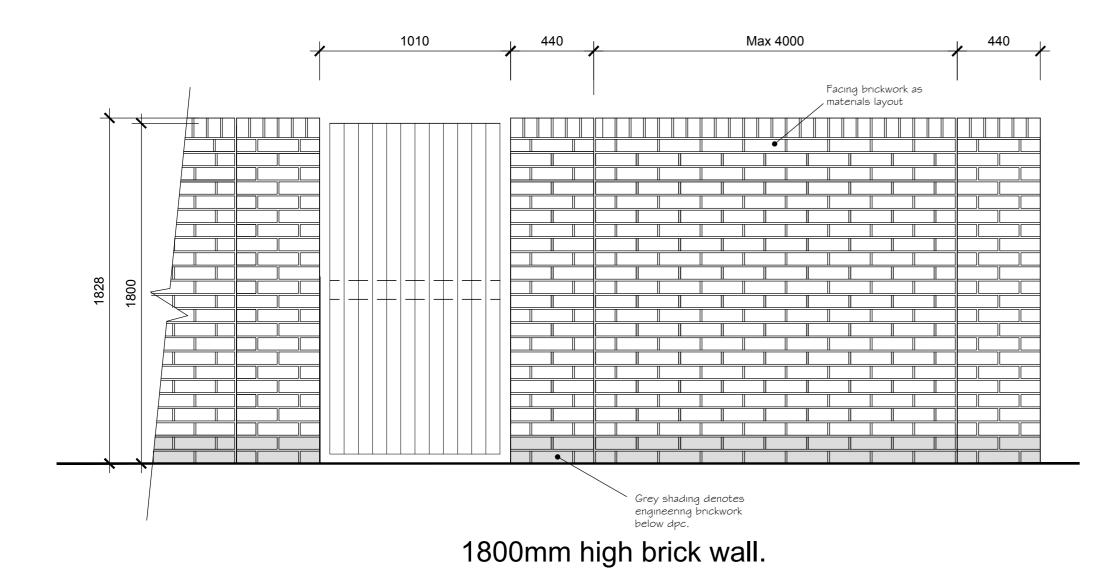

1800mm High Heavy Duty Vertical Lap Fence or Featheredge.

2075

- The Copyright of this drawing belongs to MPSL Planning & Design Ltd. and shall not be used or reproduced in any form without its express permission.
- Do not scale from this drawing Work to figured dimensions only. All dimensions to be checked on site prior to the execution of any work.
- For the avoidance of doubt all dimensions are measured to wall structure and not the finishes unless otherwise stated.
- Where any discrepancy is found to exist within or between ٠ drawings and/or documents it should be reported to the architect immediately.
- MPSL Planning & Design Ltd. shall not be liable for any use of drawings and documents for any purpose other than for which the same were prepared by or on behalf of MPSL Planning & Design Ltd.