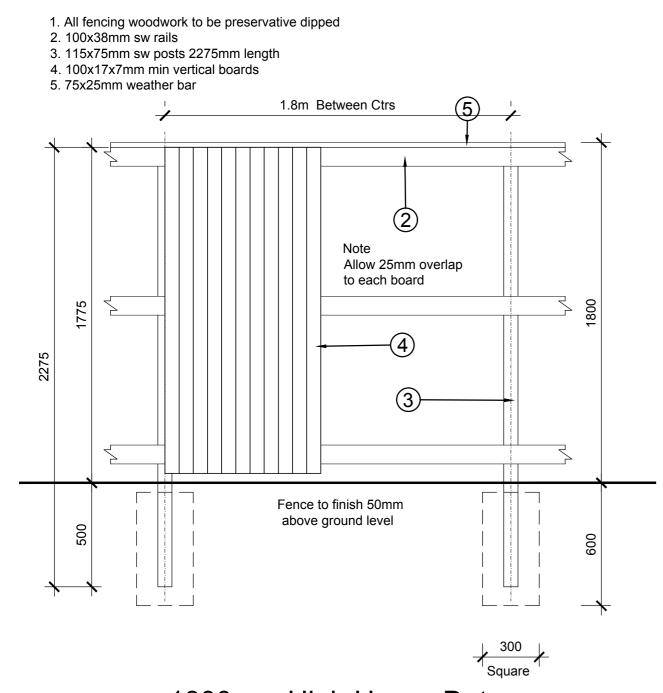

1800mm High Heavy Duty Vertical Lap Fence or Featheredge.

2075

- The Copyright of this drawing belongs to MPSL Planning & Design Ltd. and shall not be used or reproduced in any form without its express permission.
- Do not scale from this drawing Work to figured dimensions only. All dimensions to be checked on site prior to the execution of any work.
- For the avoidance of doubt all dimensions are measured to wall structure and not the finishes unless otherwise stated.
- Where any discrepancy is found to exist within or between ٠ drawings and/or documents it should be reported to the architect immediately.
- MPSL Planning & Design Ltd. shall not be liable for any use of drawings and documents for any purpose other than for which the same were prepared by or on behalf of MPSL Planning & Design Ltd.

1 All fencing woodwork to be preservative dipped

- 2 100x38mm sw rails
- 3 115x75mm sw posts 2275mm length
- 4 100x17x7mm min vertical boards
- 5 1800x600mm Pre made timber trellis