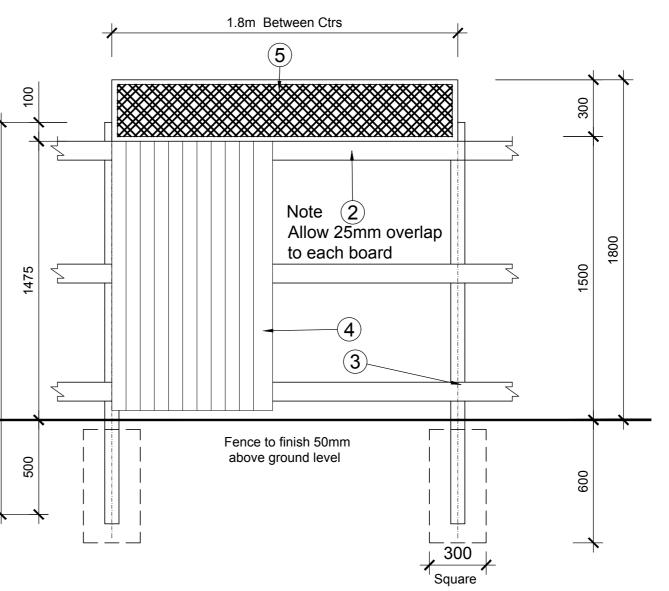

1 All fencing woodwork to be preservative dipped

- 2 100x38mm sw rails
- 3 115x75mm sw posts 2275mm length
- 4 100x17x7mm min vertical boards
- 5 1800x600mm Pre made timber trellis

## 1500mm High Timber Closed Boarded Fence with 300mm High Trellis.

| Rev                                                                                                                            | Date                        | Revisi | on     |   |       | Initial |  |
|--------------------------------------------------------------------------------------------------------------------------------|-----------------------------|--------|--------|---|-------|---------|--|
| + Client                                                                                                                       |                             |        |        |   |       |         |  |
| KIER                                                                                                                           |                             |        |        |   |       |         |  |
|                                                                                                                                |                             |        |        |   |       |         |  |
| + Drawing Title                                                                                                                |                             |        |        |   |       |         |  |
| BOUNDARY TREATMENTS                                                                                                            |                             |        |        |   |       |         |  |
|                                                                                                                                |                             |        |        |   |       |         |  |
| + Project                                                                                                                      |                             |        |        |   |       |         |  |
| Preston Road, Longridge.                                                                                                       |                             |        |        |   |       |         |  |
|                                                                                                                                |                             |        |        |   |       |         |  |
|                                                                                                                                |                             |        |        |   |       |         |  |
| Job                                                                                                                            | No                          |        | Drg No |   | Drawn | Rev     |  |
| 17037                                                                                                                          |                             |        | 07     |   | AC    |         |  |
| Scale                                                                                                                          |                             |        | Date   | 0 | Stage |         |  |
| 1:20 @ A3 02.02.2018                                                                                                           |                             |        |        |   |       |         |  |
|                                                                                                                                |                             |        |        |   |       |         |  |
|                                                                                                                                | <b>mpsl</b> planning&design |        |        |   |       |         |  |
|                                                                                                                                |                             |        |        |   |       |         |  |
|                                                                                                                                |                             |        |        |   |       |         |  |
| + mpsl planning & design Ltd + t: 0161 772 1999<br>14 West Point Enterprise Park, e: info@mpsldesign.co.uk<br>Clarence Avenue, |                             |        |        |   |       |         |  |
| Trafford Park, Manchester. www.mpsidesign.co.uk<br>M17 1QS                                                                     |                             |        |        |   |       |         |  |