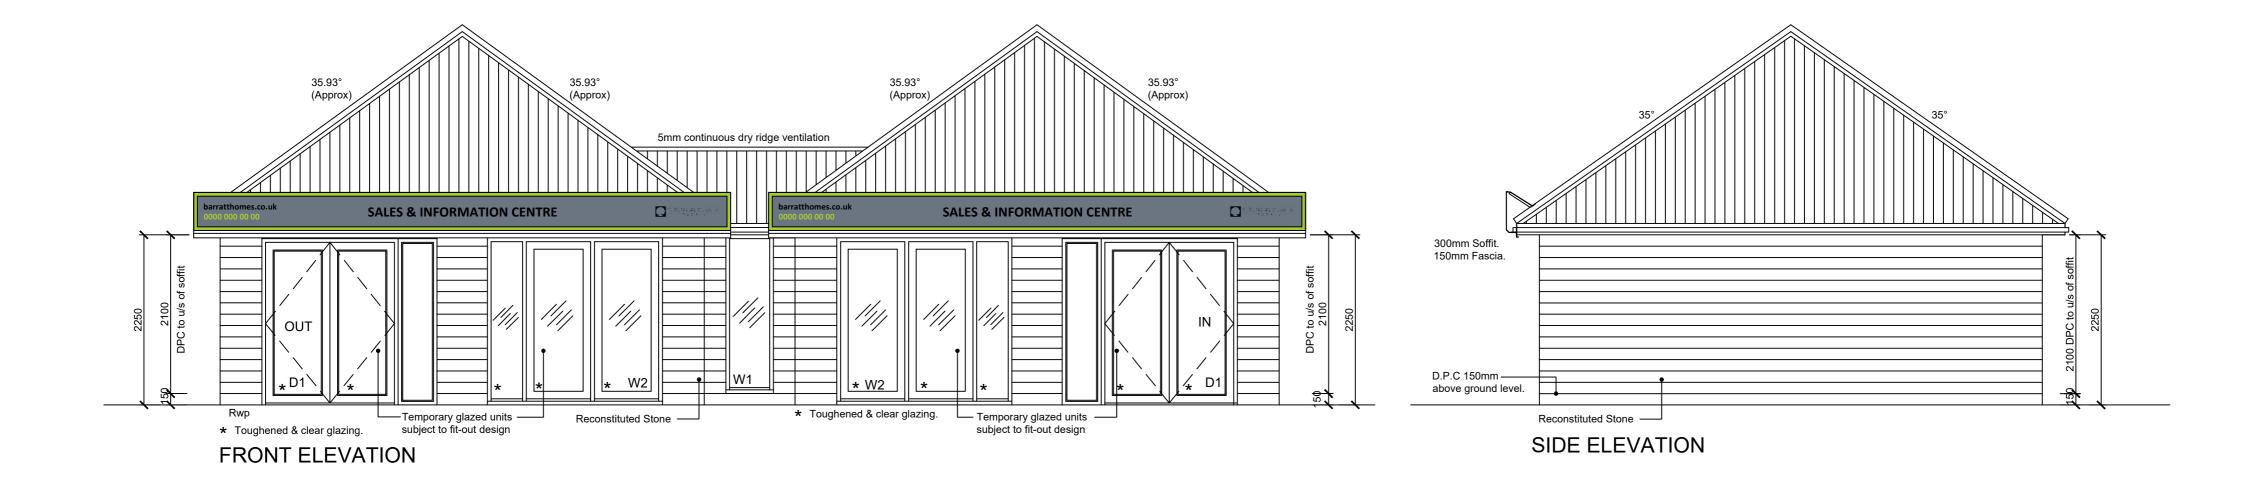

| Title: BARRATT SALES & INFORMATION CENTRE -<br>NON-STANDARD, CHIPPING LANE | WARNING TO HOUSE-PURCHASERS.<br>Buyers are warned that this is a working drawing and the contents of this drawing may be subject to change during the progress of the build process. The layout, form, content and dimensions specified are included for general guidance only. The finishes or features shown may alter in respect of individual properties. Whilst we make every effort to ensure our drawings are up to date there may from time to time be an unavoidable delay in updating these due to changes in regulations and/or re-planning. Purchasers are advised to check with the Sales Adviser whether any alterations have been made to this drawing. The contents of this drawing do not constitute a contract, part of | ELEVATIONS |                    |                                         |  |
|----------------------------------------------------------------------------|-------------------------------------------------------------------------------------------------------------------------------------------------------------------------------------------------------------------------------------------------------------------------------------------------------------------------------------------------------------------------------------------------------------------------------------------------------------------------------------------------------------------------------------------------------------------------------------------------------------------------------------------------------------------------------------------------------------------------------------------|------------|--------------------|-----------------------------------------|--|
|                                                                            |                                                                                                                                                                                                                                                                                                                                                                                                                                                                                                                                                                                                                                                                                                                                           |            | Description: Date: | BARRATT<br>HOMES<br>MANCHESTER DIVISION |  |
| Drawing No: 01 Scale: 1:50@A2 Drawn: AU Checked: Date: 27/02/18            | any alreadors nave been made to the originally incorporated into the contract. They should not be relied upon for the purposes of entering into a contract to purchase any property.                                                                                                                                                                                                                                                                                                                                                                                                                                                                                                                                                      |            |                    |                                         |  |