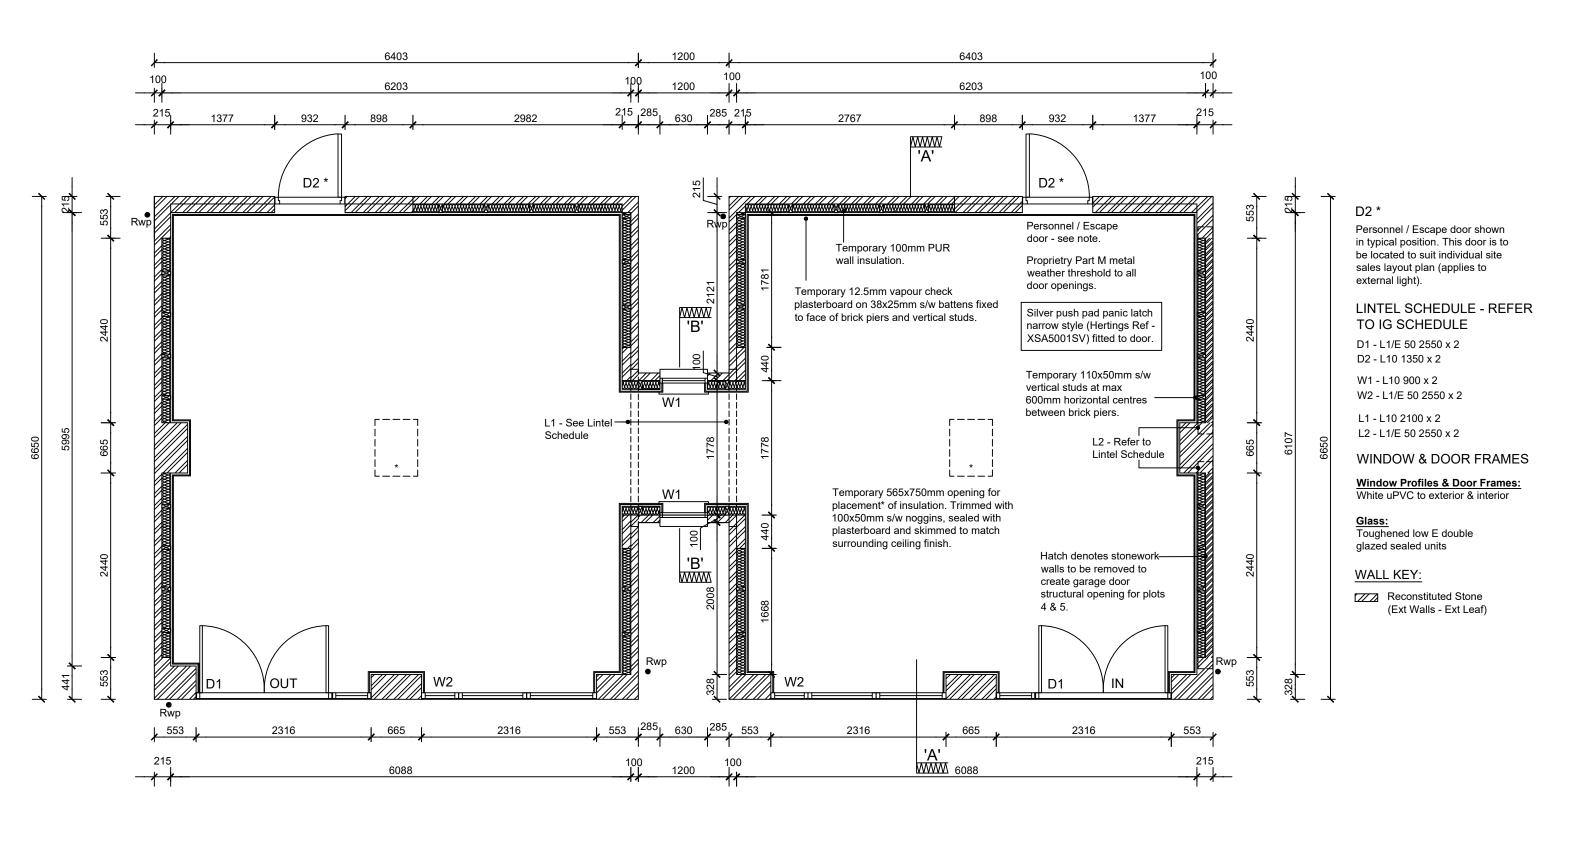

Title: BARRATT SALES & INFORMATION CENTRE - NON-STANDARD, CHIPPING LANE

Drawing No: 02 Scale: 1:50 Drawn: AU Checked: Date: 27/02/18

## GROUND FLOOR PLAN

Rev: Description:

Date:

MANCHESTER DIVISION