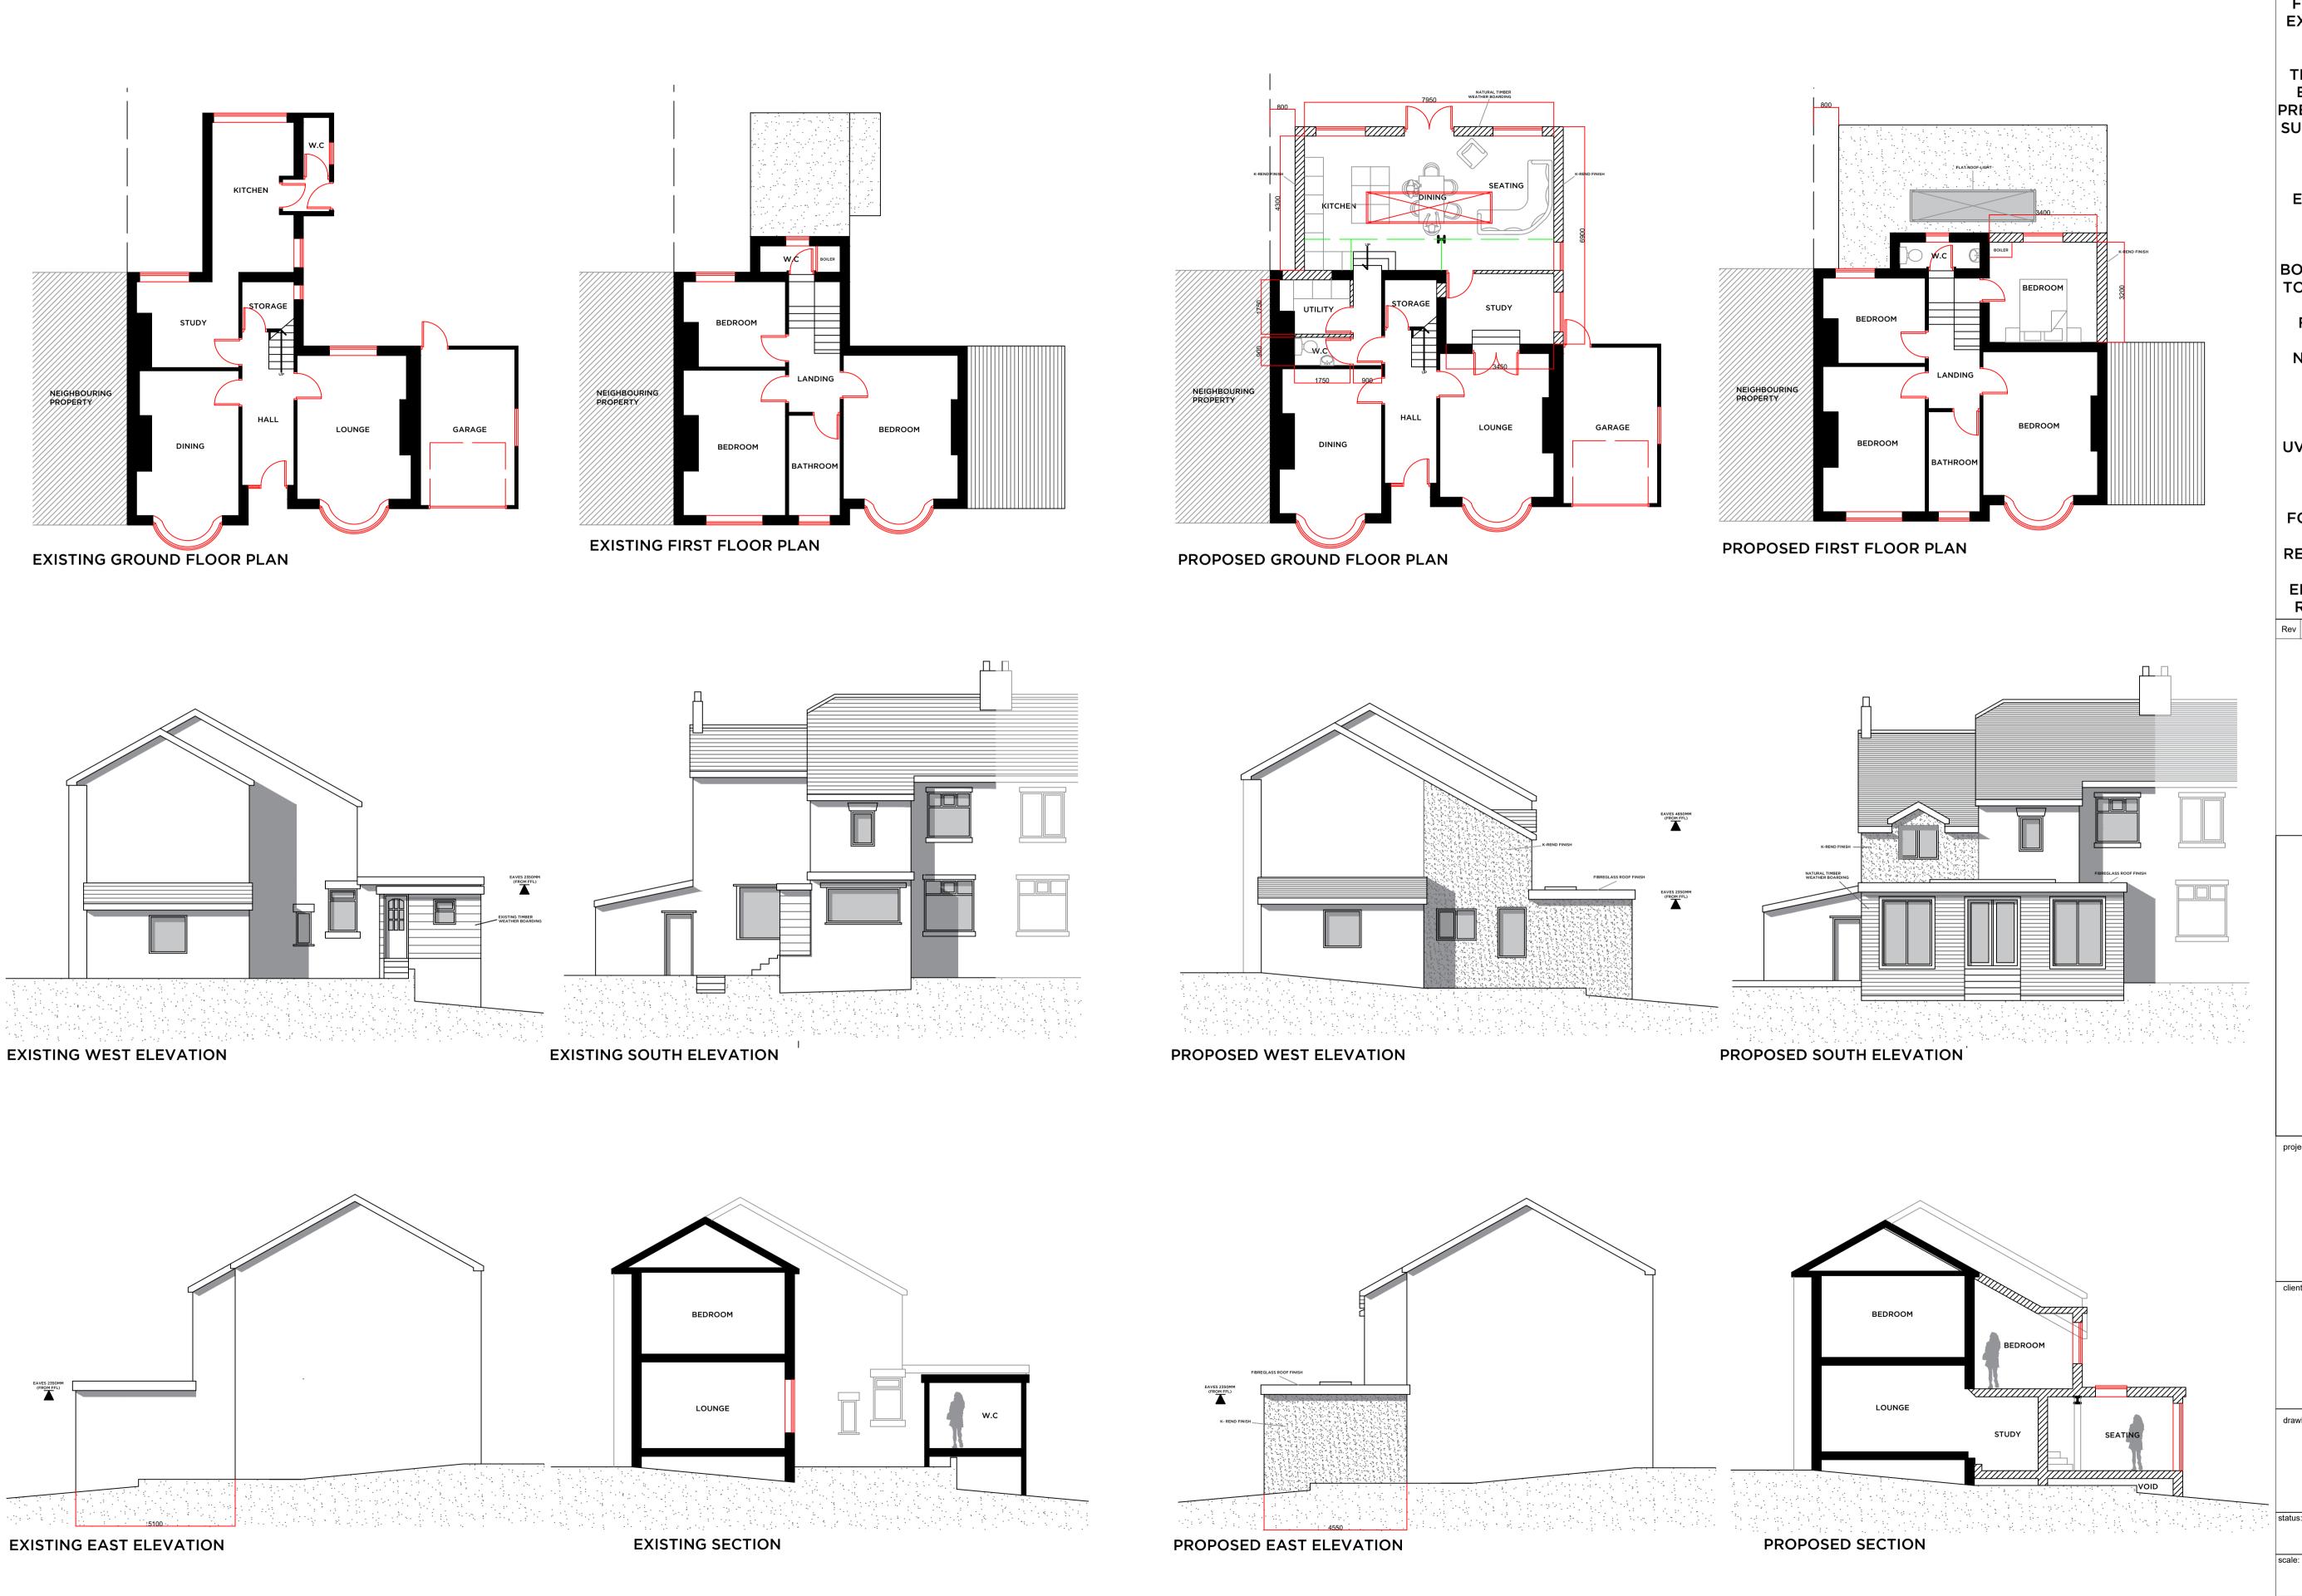

PROPOSED CONSTRUCTION OF TWO
STOREY REAR EXTENSION
FOLLOWING THE DEMOLITION OF
EXISTING REAR FLAT ROOF SINGLE
STOREY EXTENSION.

THIS PLANNING APPLICATION HAS
BEEN SUBMITTED FOLLOWING A
PRE-APPLICATION MEETING AND THE
SUBSEQUENT RESPONSE DATED 5TH
FEBRUARY

DEPTH OF FLAT ROOF REAR EXTENSION IS 500mm LESS THAN EXISTING

NATURAL TIMBER WEATHER BOARDING TO EXTENSION. SAMPLES TO BE SUBMITTED TO THE COUNCIL.

FIBRE GLASS FLAT ROOF FINISH

NATURAL SLATE ROOF FINISH TO MATCH EXISTING

FLAT ROOF LIGHT

UVPC WINDOWS & DOORS, COLOUR TO BE AGREED.

AMENDED SCHEME DESIGN
FOLLOWING EMAIL FROM HARRIET
McCARTNEY DATED 5th JUNE REMOVED TIMBER BOARDING FROM
FIRST FLOOR, WEST & EAST
ELEVATION, CONTINUED EXISTING
ROOF PITCH, REMOVED DECKING

Peter Hitchen \rchitects

PROPOSED REAR
EXTENSION,
7 SOMERSET AVENUE,
WILPSHIRE, BB1 9JD

MR & MRS DAVIES

EXISTING & PROPOSED
FLOOR PLANS &
ELEVATIONS

PLANNING DRAWINGS

1:100 @ A1

drawn: checked: PH

date: 13/06/18