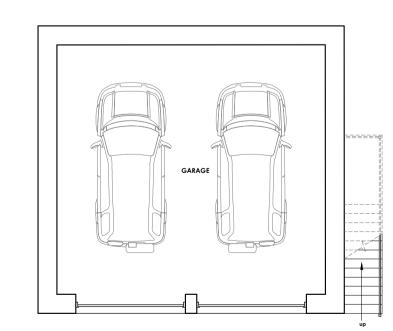

PROPOSED PLOT 2 GARAGE FIRST **FLOOR PLAN** Scale 1:100

PROPOSED PLOT 2 GARAGE GROUND **FLOOR PLAN** Scale 1:100

PROPOSED PLOTS 3 AND 4 GARAGES FIRST FLOOR PLAN Scale 1:100

Roofs to be natural slate with flush fitting roof lights, lead dormers and flashings.