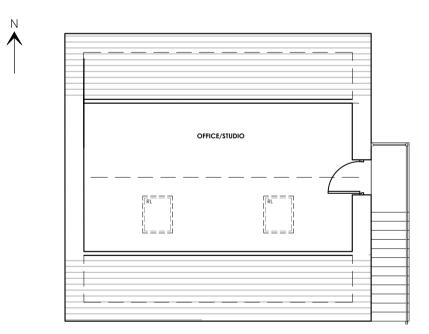

PROPOSED PLOT 2 GARAGE FIRST **FLOOR PLAN** Scale 1:100

PROPOSED PLOT 2 GARAGE GROUND **FLOOR PLAN** Scale 1:100

PROPOSED PLOTS 3 AND 4 GARAGES FIRST FLOOR PLAN Scale 1:100

Roofs to be natural slate with flush fitting roof lights, lead dormers and flashings.