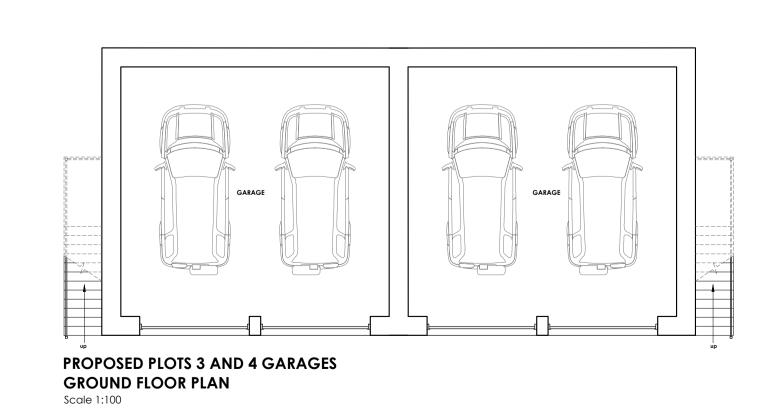

PROPOSED PLOT 2 GARAGE FIRST **FLOOR PLAN** Scale 1:100

PROPOSED PLOT 2 GARAGE GROUND **FLOOR PLAN** Scale 1:100

PROPOSED PLOTS 3 AND 4 GARAGES FIRST FLOOR PLAN Scale 1:100

Roofs to be natural slate with flush fitting roof lights, lead dormers and flashings.