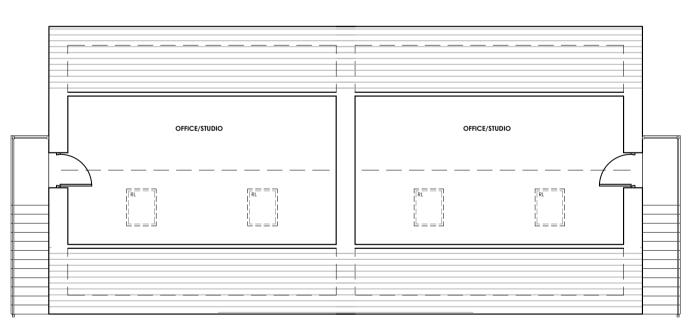

PROPOSED PLOT 2 GARAGE FIRST **FLOOR PLAN** Scale 1:100

PROPOSED PLOT 2 GARAGE GROUND **FLOOR PLAN** Scale 1:100

PROPOSED PLOTS 3 AND 4 GARAGES FIRST FLOOR PLAN Scale 1:100

Roofs to be natural slate with flush fitting roof lights, lead dormers and flashings.