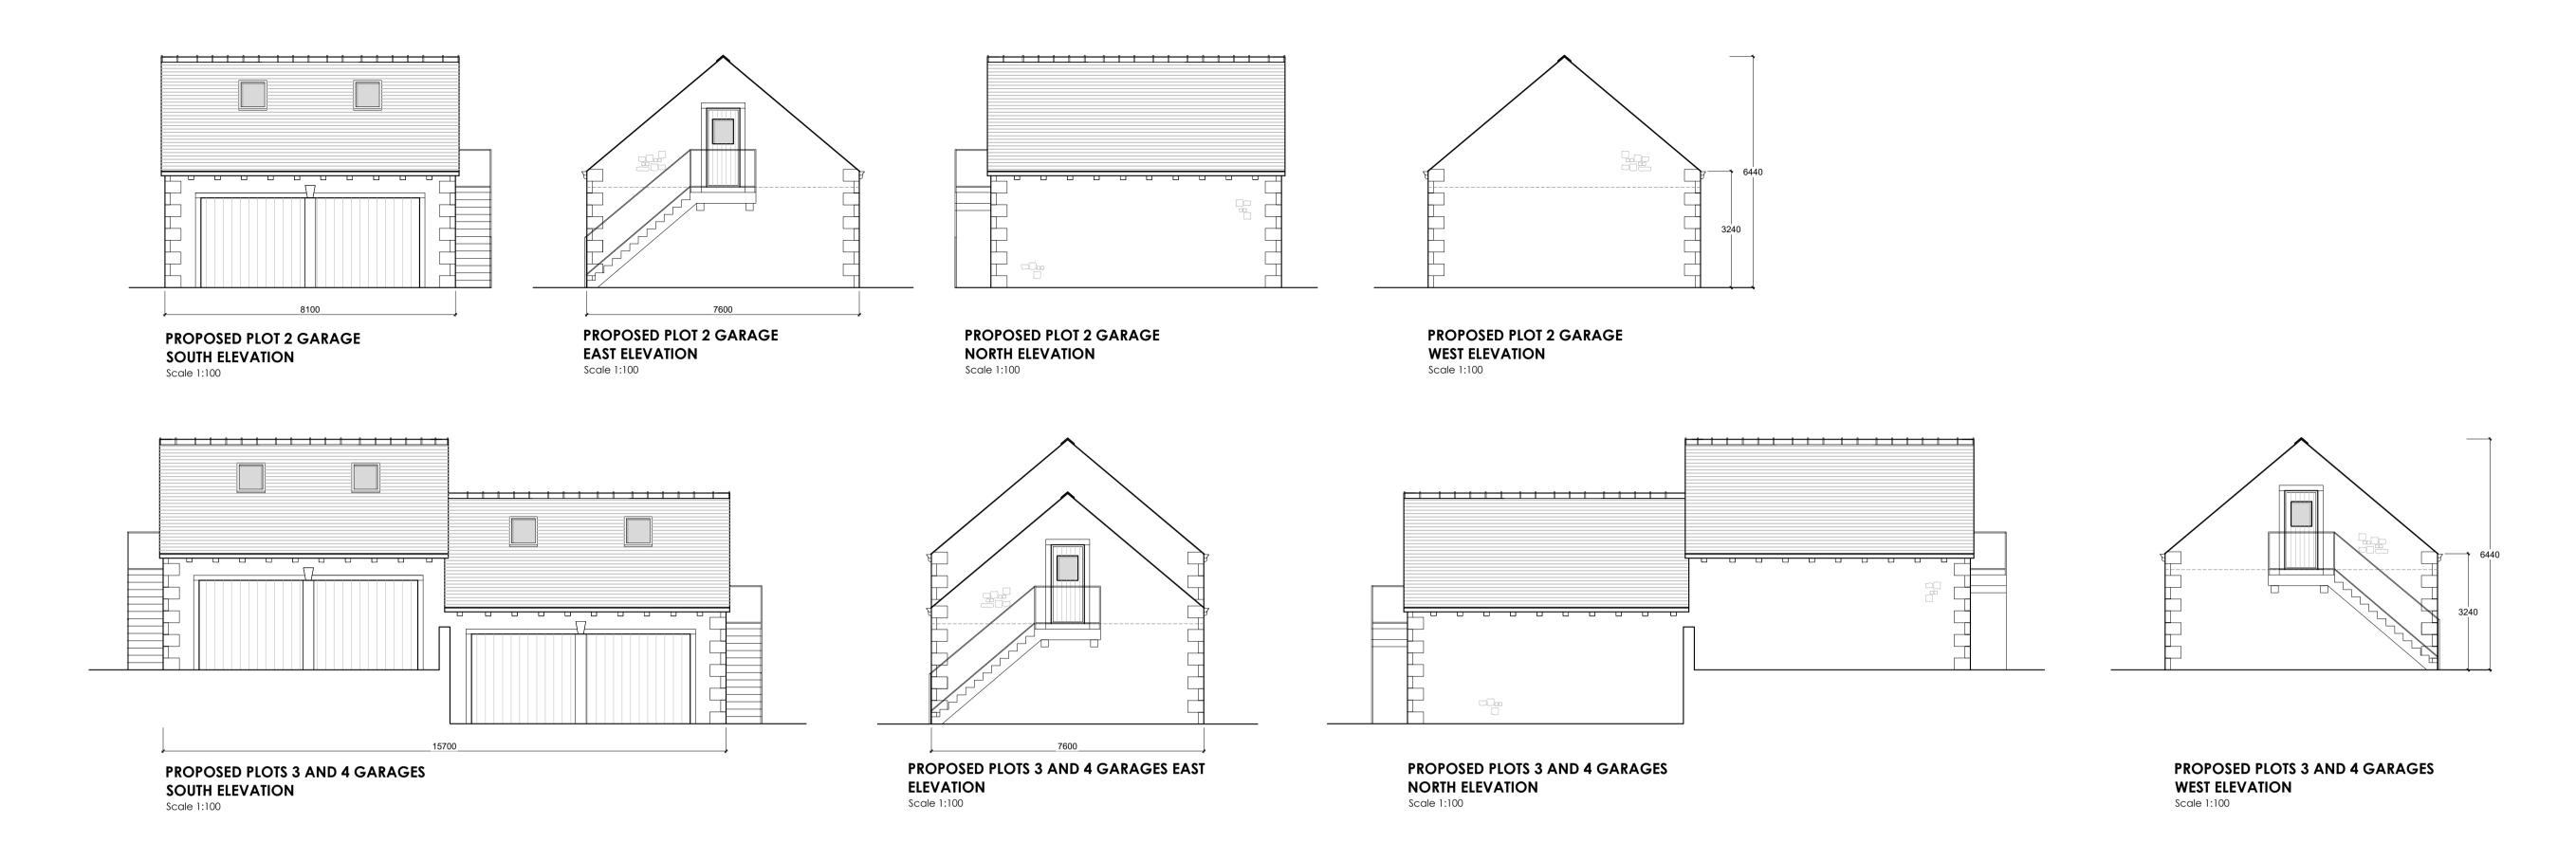

PROPOSED PLOT 2 GARAGE FIRST **FLOOR PLAN** Scale 1:100

PROPOSED PLOT 2 GARAGE GROUND **FLOOR PLAN** Scale 1:100

PROPOSED PLOTS 3 AND 4 GARAGES FIRST FLOOR PLAN Scale 1:100

Roofs to be natural slate with flush fitting roof lights, lead dormers and flashings.

Walls are to be Natural stone, stone quoins and stone surrounds.

Dark grey coloured powder coated metal rainwater goods.

Door frames to be dark grey.

PENDLE VIEW DEVELOPMENTS LTD

PROPOSED DEVELOPMENT OF THE MOORCOCK INN SITE INTO RESIDENTIAL HOUSING SLAIDBURN ROAD WADDINGTON