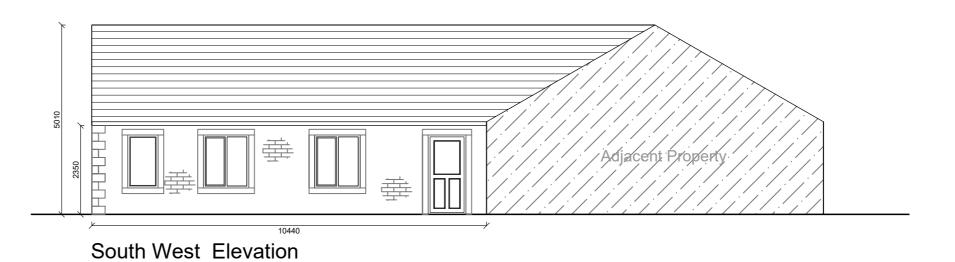

Floor Plan



North East Elevation





North West Elevation

## Notes:

All work is to be carried out to the latest current British standards Codes of Practice and recognised working practices.

All work and materials should comply with Health and Safety legislation and to be approved by the Local Authority Planning / Building Control Officer.

All dimensions are in millimetres unless where explicitly shown otherwise.

The contractor should check and clarify all dimensions as work proceeds and notify the design team of any discrepancies

Do not scale off the drawings, if in doubt ask.

Avalon Chartered Town Planning are not liable for work undertaken prior to Full Planning Consent and/or Building Regulations Approval



## PROPOSED PLANS AND ELEVATIONS

Site: Holiday let adjacent to 1 Swinglehurst Cottage Garstang Road Chip