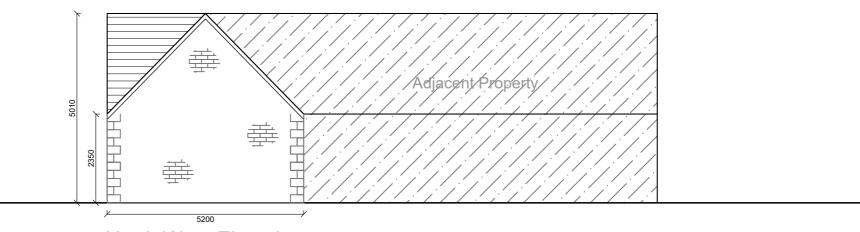

Floor Plan



North East Elevation





North West Elevation

## Notes:

All work is to be carried out to the latest current British standards Codes of Practice and recognised working practices.

All work and materials should comply with Health and Safety legislation and to be approved by the Local Authority Planning / Building Control Officer.

All dimensions are in millimetres unless where explicitly shown otherwise.

The contractor should check and clarify all dimensions as work proceeds and notify the design team of any discrepancies

Do not scale off the drawings, if in doubt ask.

Avalon Chartered Town Planning are not liable for work undertaken prior to Full Planning Consent and/or Building Regulations Approval



## PROPOSED PLANS AND ELEVATIONS

Site: Holiday let adjacent to 1 Swinglehurst Cottage Garstang Road Chippi