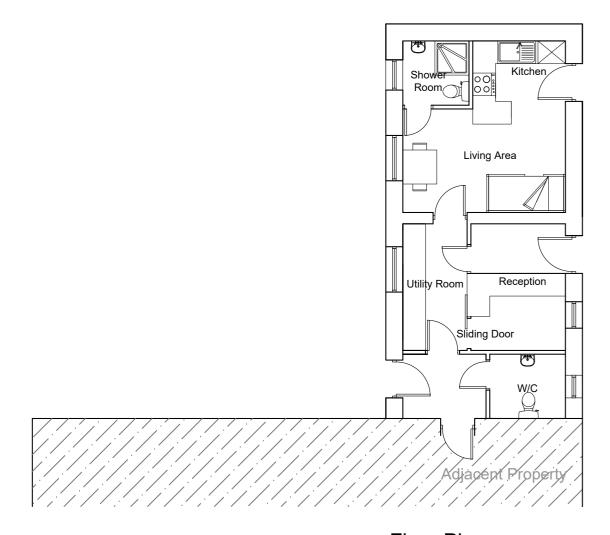

Floor Plan



North East Elevation





North West Elevation

## Notes:

All work is to be carried out to the latest current British standards Codes of Practice and recognised working practices.

All work and materials should comply with Health and Safety legislation and to be approved by the Local Authority Planning / Building Control Officer.

All dimensions are in millimetres unless where explicitly shown otherwise.

The contractor should check and clarify all dimensions as work proceeds and notify the design team of any discrepancies

Do not scale off the drawings, if in doubt ask.

Avalon Chartered Town Planning are not liable for work undertaken prior to Full Planning Consent and/or Building Regulations Approval



## PROPOSED PLANS AND ELEVATIONS

Site: Holiday let adjacent to 1 S