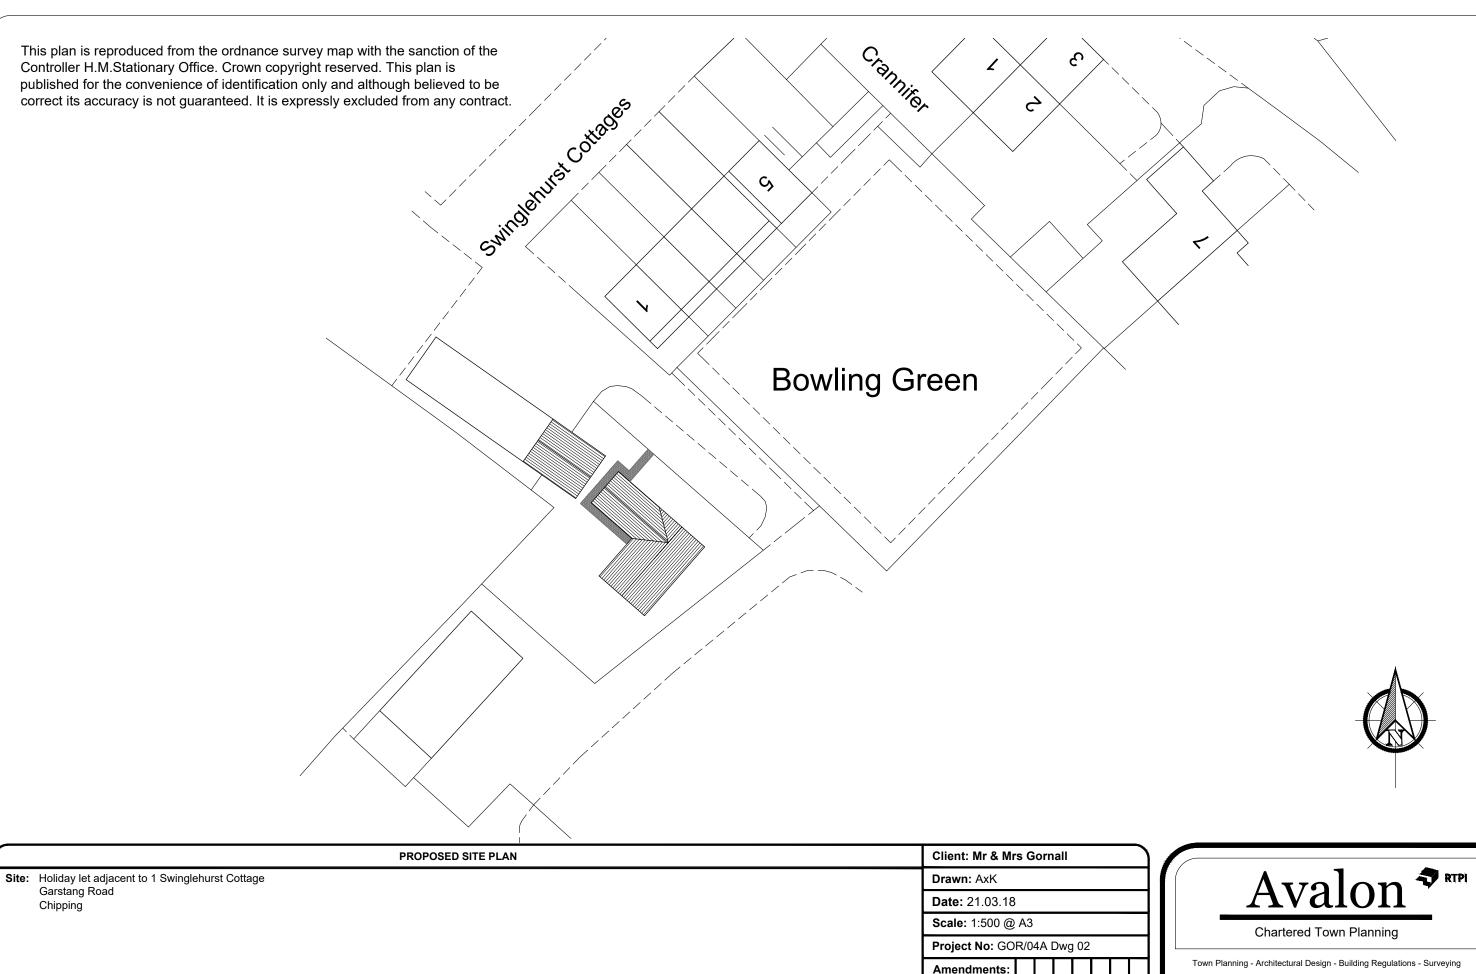

## Notes:

All work is to be carried out to the latest current British standards Codes of Practice and recognised working practices.

All work and materials should comply with Health and Safety legislation and to be approved by the Local Authority Planning / Building Control Officer.

All dimensions are in millimetres unless where explicitly shown otherwise. The contractor should check and clarify all dimensions as work proceeds and notify the design team of any discrepancies. Do not scale off the drawings, if in doubt ask. Avalon Chartered Town Planning are not liable for work undertaken prior to Full Planning Consent and/or Building Regulations Approval

Town Planning - Architectural Design - Building Regulations - Surveying

**Phone:** 01282 834834 **Fax:** 01282 451666 Web: www.avalo