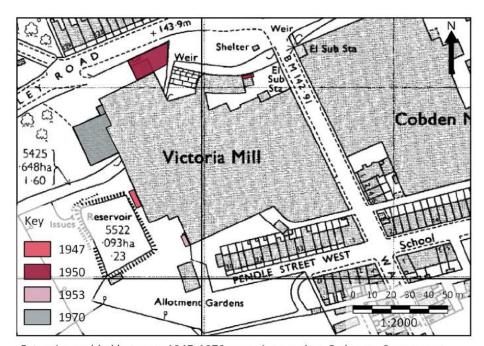

e, RDBU/7/2/129)



New extension 1908 block plan (Lancashire Archive, RDBU/7/2/129)



Existing mill with extensions 1898 - 1908 superimposed on Ordnance Survey map from 1892

SAWS 18 Scale

1:200, 1:500 @ A3 M Stockdale 26/06/2018



Figure 13: Plans and maps of the mill from 1898 - 1908, scales are approximate



Extensions added in 1912 and 1933 superimposed on Ordnance Survey map from 1910 (National Library of Scotland)



Proposed extension of spinning department, 1933 (Lancashire Archives, RDBU/7/2/208/3)



Secrtion of propsed extension of spinning department, 1933 (Lancashire Archives, RDBU/7/2/208/3)

Site Code Scale Drawn By Date

ode SAWS 18 1:2000, 1:200 @ A3 M Stockdale 26/06/2018

Allenarchaeology



Figure 14: Maps and plans of the mill 1910 - 1933, scales are approximate



Extensions added between 1947-1970, superimposed on Ordnance Survey map from 1970



New WCs to spinnning room, 1947 (Lancashire Archive RDBU/7/2/208/4)



New WC added ot the rear of the blacksmith's shop in 1950, not to scale (Lancashire Archive, RDBU/7/2/208/5)



New WC added to the rear of the ring room in 1953, not to scale (Lancashire Archive RDBU/7/2/208/6)

Site Code Scale Drawn by

SAWS 18 1:2000, 1:200 @ A3 M Stockdale 09/07/2018



Cambrid Southam www.allenarchaeology.co.uk

Figure 15: Maps and plans from 1947 - 1970









Allen Archaeology Limited Website: www.allenarchaeology.co.uk

Company Registered in England and Wales No: 6935529









Birmingham Cambridge Lincoln Preston Southampton