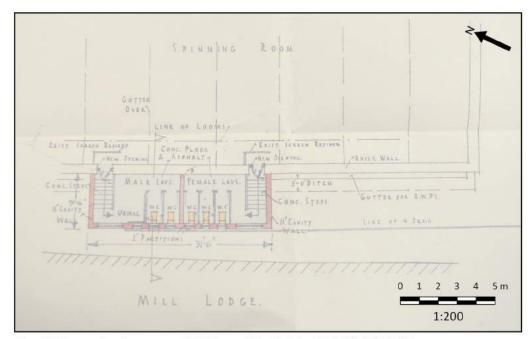

Existing mill with extensions 1898 - 1908 superimposed on Ordnance Survey map from 1892

SAWS 18 Scale

1:200, 1:500 @ A3 M Stockdale 26/06/2018



Figure 13: Plans and maps of the mill from 1898 - 1908, scales are approximate



Extensions added in 1912 and 1933 superimposed on Ordnance Survey map from 1910 (National Library of Scotland)



Proposed extension of spinning department, 1933 (Lancashire Archives, RDBU/7/2/208/3)



Secrtion of propsed extension of spinning department, 1933 (Lancashire Archives, RDBU/7/2/208/3)

Site Code Scale Drawn By Date

ode SAWS 18 1:2000, 1:200 @ A3 M Stockdale 26/06/2018

Allenarchaeology



Figure 14: Maps and plans of the mill 1910 - 1933, scales are approximate



Extensions added between 1947-1970, superimposed on Ordnance Survey map from 1970



New WCs to spinnning room, 1947 (Lancashire Archive RDBU/7/2/208/4)



New WC added ot the rear of the blacksmith's shop in 1950, not to scale (Lancashire Archive, RDBU/7/2/208/5)



New WC added to the rear of the ring room in 1953, not to scale (Lancashire Archive RDBU/7/2/208/6)

Site Code Scale Drawn by

SAWS 18 1:2000, 1:200 @ A3 M Stockdale 09/07/2018



Cambrid Southam www.allenarchaeology.co.uk

Figure 15: Maps and plans from 1947 - 1970









Allen Archaeology Limited Website: www.allenarchaeology.co.uk

Company Registered in England and Wales No: 6935529









Birmingham Cambridge Lincoln Preston Southampton