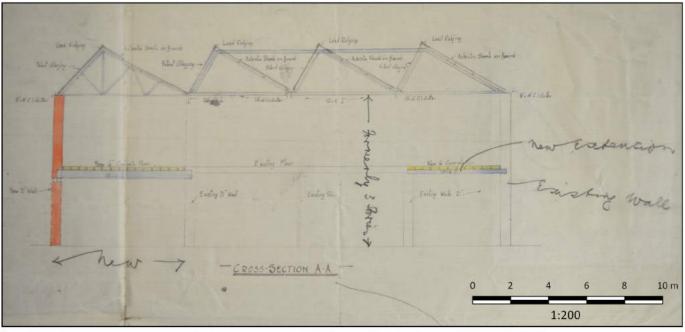

Appendix 1: Photographic archive

| Photo<br>No. | Direction | Interior/<br>Exterior | Building | Floor | Description                                                                                                                                                                                                                                                                                                                                                                                                                                                                                                                                                                                                                                                                                                                                                                                                                                                                                                                                                                                                                                                                                                                                                                                                                                                                                                                                                                                                 |  |  |  |  |
|--------------|-----------|-----------------------|----------|-------|-------------------------------------------------------------------------------------------------------------------------------------------------------------------------------------------------------------------------------------------------------------------------------------------------------------------------------------------------------------------------------------------------------------------------------------------------------------------------------------------------------------------------------------------------------------------------------------------------------------------------------------------------------------------------------------------------------------------------------------------------------------------------------------------------------------------------------------------------------------------------------------------------------------------------------------------------------------------------------------------------------------------------------------------------------------------------------------------------------------------------------------------------------------------------------------------------------------------------------------------------------------------------------------------------------------------------------------------------------------------------------------------------------------|--|--|--|--|
| 1            | W         | Е                     | В        |       | Gable end elevation. 1m scale                                                                                                                                                                                                                                                                                                                                                                                                                                                                                                                                                                                                                                                                                                                                                                                                                                                                                                                                                                                                                                                                                                                                                                                                                                                                                                                                                                               |  |  |  |  |
| 2            | W         | E                     | В        |       | Gable end elevation, 1m scale Window in gable end, 1m scale Area of mortared wall on gable end, 1m scale South facing elevation of eastern off-shot building (toilet), 1m scale East facing elevation of eastern off-shot building (toilet), 1m scale Internal view of off-shot building (toilet), 1m scale Window within of off-shot building (toilet), 0.5m scale Chimney on building (east end) Eastern end of building, 1m scale Door/entrance to building at eastern end, 1m scale Window detail, first floor Oblique view of south facing elevation showing plastic drainpipe, 1m scale South facing elevation, 1m scale Blocked-up feature, south facing elevation, 1m scale Iron feature and blocked-up window(?), south facing elevation Detail of blocked-up window(?), south facing elevation Window detail, ground floor, 1m scale Worked stone (lintel) at base of south facing elevation, 0.5m scale Bricked up feature, south facing elevation, 0.5m scale Window detail, ground floor, 1m scale Window detail, first floor Window detail, ground floor, 0.5m scale Window detail, ground floor, 0.5m scale Lintel above blocked up area Window detail, first floor Window detail, first floor Window detail, first floor East facing elevation of off shot building, 1m scale Bricked up entrance on east facing elevation, 1m scale Bricked up entrance on east facing elevation, 1m scale |  |  |  |  |
| 3            | W         | E                     | В        |       |                                                                                                                                                                                                                                                                                                                                                                                                                                                                                                                                                                                                                                                                                                                                                                                                                                                                                                                                                                                                                                                                                                                                                                                                                                                                                                                                                                                                             |  |  |  |  |
| 4            | N         | E                     | В        |       | South facing elevation of eastern off-shot building (toilet), 1m scale                                                                                                                                                                                                                                                                                                                                                                                                                                                                                                                                                                                                                                                                                                                                                                                                                                                                                                                                                                                                                                                                                                                                                                                                                                                                                                                                      |  |  |  |  |
| 5            | W         | E                     | В        |       | East facing elevation of eastern off-shot building (toilet), 1m                                                                                                                                                                                                                                                                                                                                                                                                                                                                                                                                                                                                                                                                                                                                                                                                                                                                                                                                                                                                                                                                                                                                                                                                                                                                                                                                             |  |  |  |  |
| 6            | W         | 1                     | В        |       |                                                                                                                                                                                                                                                                                                                                                                                                                                                                                                                                                                                                                                                                                                                                                                                                                                                                                                                                                                                                                                                                                                                                                                                                                                                                                                                                                                                                             |  |  |  |  |
| 7            | N         | 1                     | В        |       |                                                                                                                                                                                                                                                                                                                                                                                                                                                                                                                                                                                                                                                                                                                                                                                                                                                                                                                                                                                                                                                                                                                                                                                                                                                                                                                                                                                                             |  |  |  |  |
| 8            | W         | E                     | В        |       |                                                                                                                                                                                                                                                                                                                                                                                                                                                                                                                                                                                                                                                                                                                                                                                                                                                                                                                                                                                                                                                                                                                                                                                                                                                                                                                                                                                                             |  |  |  |  |
| 9            | NE        | E                     | В        |       |                                                                                                                                                                                                                                                                                                                                                                                                                                                                                                                                                                                                                                                                                                                                                                                                                                                                                                                                                                                                                                                                                                                                                                                                                                                                                                                                                                                                             |  |  |  |  |
| 10           | N         | E                     | В        |       | Door/entrance to building at eastern end, 1m scale                                                                                                                                                                                                                                                                                                                                                                                                                                                                                                                                                                                                                                                                                                                                                                                                                                                                                                                                                                                                                                                                                                                                                                                                                                                                                                                                                          |  |  |  |  |
| 11           | N         | E                     | В        |       | Window detail, ground floor, 1m scale                                                                                                                                                                                                                                                                                                                                                                                                                                                                                                                                                                                                                                                                                                                                                                                                                                                                                                                                                                                                                                                                                                                                                                                                                                                                                                                                                                       |  |  |  |  |
| 12           | N         | E                     | В        |       | Window detail, first floor                                                                                                                                                                                                                                                                                                                                                                                                                                                                                                                                                                                                                                                                                                                                                                                                                                                                                                                                                                                                                                                                                                                                                                                                                                                                                                                                                                                  |  |  |  |  |
| 13           | W         | Е                     | В        |       | Oblique view of south facing elevation showing plastic drainpipe, 1m scale                                                                                                                                                                                                                                                                                                                                                                                                                                                                                                                                                                                                                                                                                                                                                                                                                                                                                                                                                                                                                                                                                                                                                                                                                                                                                                                                  |  |  |  |  |
| 14           | N         | E                     | В        |       | South facing elevation, 1m scale                                                                                                                                                                                                                                                                                                                                                                                                                                                                                                                                                                                                                                                                                                                                                                                                                                                                                                                                                                                                                                                                                                                                                                                                                                                                                                                                                                            |  |  |  |  |
| 15           | N         | Е                     | В        |       | Blocked-up feature, south facing elevation, 1m scale                                                                                                                                                                                                                                                                                                                                                                                                                                                                                                                                                                                                                                                                                                                                                                                                                                                                                                                                                                                                                                                                                                                                                                                                                                                                                                                                                        |  |  |  |  |
| 16           | N         | Е                     | В        |       | Iron feature and blocked-up window(?), south facing elevation                                                                                                                                                                                                                                                                                                                                                                                                                                                                                                                                                                                                                                                                                                                                                                                                                                                                                                                                                                                                                                                                                                                                                                                                                                                                                                                                               |  |  |  |  |
| 17           | N         | Е                     | В        |       | Detail of blocked-up window(?), south facing elevation Window detail, ground floor, 1m scale                                                                                                                                                                                                                                                                                                                                                                                                                                                                                                                                                                                                                                                                                                                                                                                                                                                                                                                                                                                                                                                                                                                                                                                                                                                                                                                |  |  |  |  |
| 18           | N         | E                     | В        |       | Window detail, ground floor, 1m scale                                                                                                                                                                                                                                                                                                                                                                                                                                                                                                                                                                                                                                                                                                                                                                                                                                                                                                                                                                                                                                                                                                                                                                                                                                                                                                                                                                       |  |  |  |  |
| 19           | N         | E                     | В        |       |                                                                                                                                                                                                                                                                                                                                                                                                                                                                                                                                                                                                                                                                                                                                                                                                                                                                                                                                                                                                                                                                                                                                                                                                                                                                                                                                                                                                             |  |  |  |  |
| 20           | N         | E                     | В        |       | Bricked up feature, south facing elevation, 0.5m scale                                                                                                                                                                                                                                                                                                                                                                                                                                                                                                                                                                                                                                                                                                                                                                                                                                                                                                                                                                                                                                                                                                                                                                                                                                                                                                                                                      |  |  |  |  |
| 21           | N         | E                     | В        |       | Window detail, ground floor, 1m scale                                                                                                                                                                                                                                                                                                                                                                                                                                                                                                                                                                                                                                                                                                                                                                                                                                                                                                                                                                                                                                                                                                                                                                                                                                                                                                                                                                       |  |  |  |  |
| 22           | N         | E                     | В        |       | Window detail, first floor                                                                                                                                                                                                                                                                                                                                                                                                                                                                                                                                                                                                                                                                                                                                                                                                                                                                                                                                                                                                                                                                                                                                                                                                                                                                                                                                                                                  |  |  |  |  |
| 23           | N         | E                     | В        |       | Window detail, ground floor, 0.5m scale                                                                                                                                                                                                                                                                                                                                                                                                                                                                                                                                                                                                                                                                                                                                                                                                                                                                                                                                                                                                                                                                                                                                                                                                                                                                                                                                                                     |  |  |  |  |
| 24           | N         | E                     | В        |       | Window detail, first floor                                                                                                                                                                                                                                                                                                                                                                                                                                                                                                                                                                                                                                                                                                                                                                                                                                                                                                                                                                                                                                                                                                                                                                                                                                                                                                                                                                                  |  |  |  |  |
| 25           | N         | E                     | В        |       | Window detail, ground floor, 0.5m scale                                                                                                                                                                                                                                                                                                                                                                                                                                                                                                                                                                                                                                                                                                                                                                                                                                                                                                                                                                                                                                                                                                                                                                                                                                                                                                                                                                     |  |  |  |  |
| 26           | N         | E                     | В        |       |                                                                                                                                                                                                                                                                                                                                                                                                                                                                                                                                                                                                                                                                                                                                                                                                                                                                                                                                                                                                                                                                                                                                                                                                                                                                                                                                                                                                             |  |  |  |  |
| 27           | N         | E                     | В        |       | Window detail, first floor                                                                                                                                                                                                                                                                                                                                                                                                                                                                                                                                                                                                                                                                                                                                                                                                                                                                                                                                                                                                                                                                                                                                                                                                                                                                                                                                                                                  |  |  |  |  |
| 28           | N         | E                     | В        |       | Window detail, ground floor, 1m scale                                                                                                                                                                                                                                                                                                                                                                                                                                                                                                                                                                                                                                                                                                                                                                                                                                                                                                                                                                                                                                                                                                                                                                                                                                                                                                                                                                       |  |  |  |  |
| 29           | N<br>W    | E                     | В        |       | Window detail, first floor  East facing elevation of off shot building 1m scale                                                                                                                                                                                                                                                                                                                                                                                                                                                                                                                                                                                                                                                                                                                                                                                                                                                                                                                                                                                                                                                                                                                                                                                                                                                                                                                             |  |  |  |  |
| 30<br>31     | W         | E                     | E        |       | East facing elevation of off shot building, 1m scale                                                                                                                                                                                                                                                                                                                                                                                                                                                                                                                                                                                                                                                                                                                                                                                                                                                                                                                                                                                                                                                                                                                                                                                                                                                                                                                                                        |  |  |  |  |
| 32           | W         | E                     | E        |       | Bricked up entrance on east facing elevation, 1m scale  Metal object above bricked up entrance                                                                                                                                                                                                                                                                                                                                                                                                                                                                                                                                                                                                                                                                                                                                                                                                                                                                                                                                                                                                                                                                                                                                                                                                                                                                                                              |  |  |  |  |
| 33           | W         | E                     | E        |       | Metal object above bricked up entrance Entrance on east facing elevation, 1m scale                                                                                                                                                                                                                                                                                                                                                                                                                                                                                                                                                                                                                                                                                                                                                                                                                                                                                                                                                                                                                                                                                                                                                                                                                                                                                                                          |  |  |  |  |
| 34           | W         | E                     | E        |       | Entrance on east facing elevation, 1m scale Metal object above entrance                                                                                                                                                                                                                                                                                                                                                                                                                                                                                                                                                                                                                                                                                                                                                                                                                                                                                                                                                                                                                                                                                                                                                                                                                                                                                                                                     |  |  |  |  |
| 35           | N         | E                     | E        |       |                                                                                                                                                                                                                                                                                                                                                                                                                                                                                                                                                                                                                                                                                                                                                                                                                                                                                                                                                                                                                                                                                                                                                                                                                                                                                                                                                                                                             |  |  |  |  |
| 36           | N         | E                     | E        |       | Opening in south facing elevation of off shot building, 0.5m scale                                                                                                                                                                                                                                                                                                                                                                                                                                                                                                                                                                                                                                                                                                                                                                                                                                                                                                                                                                                                                                                                                                                                                                                                                                                                                                                                          |  |  |  |  |
| 37           | W         | E                     | E        |       | East facing elevation of building, 1m scale                                                                                                                                                                                                                                                                                                                                                                                                                                                                                                                                                                                                                                                                                                                                                                                                                                                                                                                                                                                                                                                                                                                                                                                                                                                                                                                                                                 |  |  |  |  |
| 38           | W         | E                     | E        |       | East facing elevation of building, northern end, 1m scale                                                                                                                                                                                                                                                                                                                                                                                                                                                                                                                                                                                                                                                                                                                                                                                                                                                                                                                                                                                                                                                                                                                                                                                                                                                                                                                                                   |  |  |  |  |
| 39           | S         | E                     | Е        |       | East facing elevation of building, from northern end, 1m scale                                                                                                                                                                                                                                                                                                                                                                                                                                                                                                                                                                                                                                                                                                                                                                                                                                                                                                                                                                                                                                                                                                                                                                                                                                                                                                                                              |  |  |  |  |
| 40           | S         | Е                     | F        |       | North facing elevation showing chimney, 1m scale                                                                                                                                                                                                                                                                                                                                                                                                                                                                                                                                                                                                                                                                                                                                                                                                                                                                                                                                                                                                                                                                                                                                                                                                                                                                                                                                                            |  |  |  |  |
| 41           | E         | Е                     | С        |       | West facing elevation, 1m scale                                                                                                                                                                                                                                                                                                                                                                                                                                                                                                                                                                                                                                                                                                                                                                                                                                                                                                                                                                                                                                                                                                                                                                                                                                                                                                                                                                             |  |  |  |  |
| 42           | Е         | Е                     | С        |       | West facing elevation detail showing stone beneath cladding, 0.5m scale                                                                                                                                                                                                                                                                                                                                                                                                                                                                                                                                                                                                                                                                                                                                                                                                                                                                                                                                                                                                                                                                                                                                                                                                                                                                                                                                     |  |  |  |  |
| 43           | S         | Е                     | С        |       | North facing elevation western end, 1m scale                                                                                                                                                                                                                                                                                                                                                                                                                                                                                                                                                                                                                                                                                                                                                                                                                                                                                                                                                                                                                                                                                                                                                                                                                                                                                                                                                                |  |  |  |  |
| 44           | SE        | Е                     | С        |       | General view of building from the northwest, 1m scale                                                                                                                                                                                                                                                                                                                                                                                                                                                                                                                                                                                                                                                                                                                                                                                                                                                                                                                                                                                                                                                                                                                                                                                                                                                                                                                                                       |  |  |  |  |
| 45           | E         | Е                     | С        |       | North facing elevation from northwest corner of building, 1m scale                                                                                                                                                                                                                                                                                                                                                                                                                                                                                                                                                                                                                                                                                                                                                                                                                                                                                                                                                                                                                                                                                                                                                                                                                                                                                                                                          |  |  |  |  |
| 46           | SW        | Е                     | С        |       | General view of building from the northeast, 1m scale                                                                                                                                                                                                                                                                                                                                                                                                                                                                                                                                                                                                                                                                                                                                                                                                                                                                                                                                                                                                                                                                                                                                                                                                                                                                                                                                                       |  |  |  |  |
| 47           | S         | Е                     | С        |       | North facing elevation from northeast corner of yard                                                                                                                                                                                                                                                                                                                                                                                                                                                                                                                                                                                                                                                                                                                                                                                                                                                                                                                                                                                                                                                                                                                                                                                                                                                                                                                                                        |  |  |  |  |
| 48           | SW        | Е                     | С        |       | North facing elevation, central section, 1m scale                                                                                                                                                                                                                                                                                                                                                                                                                                                                                                                                                                                                                                                                                                                                                                                                                                                                                                                                                                                                                                                                                                                                                                                                                                                                                                                                                           |  |  |  |  |
| 49           | S         | Е                     | С        |       | Door, 1m scale                                                                                                                                                                                                                                                                                                                                                                                                                                                                                                                                                                                                                                                                                                                                                                                                                                                                                                                                                                                                                                                                                                                                                                                                                                                                                                                                                                                              |  |  |  |  |
| 50           | S         | Е                     | С        |       | Window, 1m scale                                                                                                                                                                                                                                                                                                                                                                                                                                                                                                                                                                                                                                                                                                                                                                                                                                                                                                                                                                                                                                                                                                                                                                                                                                                                                                                                                                                            |  |  |  |  |
| 51           | S         | Е                     | С        |       | Central door within modern extension, central section, of north facing elevation 1m scale                                                                                                                                                                                                                                                                                                                                                                                                                                                                                                                                                                                                                                                                                                                                                                                                                                                                                                                                                                                                                                                                                                                                                                                                                                                                                                                   |  |  |  |  |