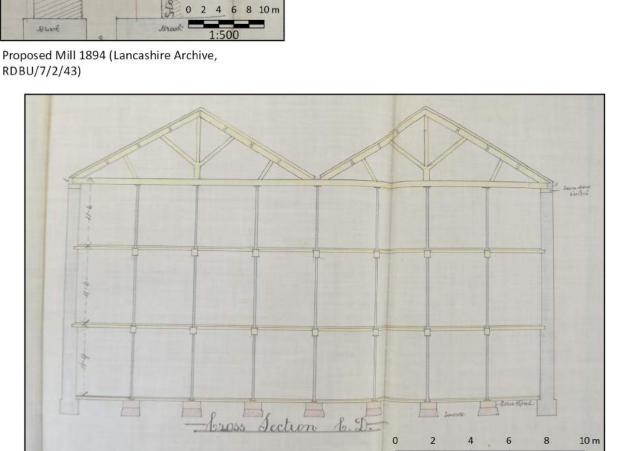

Appendix 1: Photographic archive

| Photo<br>No. | Direction | Interior/<br>Exterior | Building | Floor | Description                                                                                                                                                                                                                                                                                                                                                                                                                                                                                                                                                                                                                                                                                                                                                                                                                                                                                                                                                                                                                                                                                                                                                                                                                                                                                                                                                                                                 |  |  |  |  |
|--------------|-----------|-----------------------|----------|-------|-------------------------------------------------------------------------------------------------------------------------------------------------------------------------------------------------------------------------------------------------------------------------------------------------------------------------------------------------------------------------------------------------------------------------------------------------------------------------------------------------------------------------------------------------------------------------------------------------------------------------------------------------------------------------------------------------------------------------------------------------------------------------------------------------------------------------------------------------------------------------------------------------------------------------------------------------------------------------------------------------------------------------------------------------------------------------------------------------------------------------------------------------------------------------------------------------------------------------------------------------------------------------------------------------------------------------------------------------------------------------------------------------------------|--|--|--|--|
| 1            | W         | Е                     | В        |       | Gable end elevation. 1m scale                                                                                                                                                                                                                                                                                                                                                                                                                                                                                                                                                                                                                                                                                                                                                                                                                                                                                                                                                                                                                                                                                                                                                                                                                                                                                                                                                                               |  |  |  |  |
| 2            | W         | E                     | В        |       | Gable end elevation, 1m scale Window in gable end, 1m scale Area of mortared wall on gable end, 1m scale South facing elevation of eastern off-shot building (toilet), 1m scale East facing elevation of eastern off-shot building (toilet), 1m scale Internal view of off-shot building (toilet), 1m scale Window within of off-shot building (toilet), 0.5m scale Chimney on building (east end) Eastern end of building, 1m scale Door/entrance to building at eastern end, 1m scale Window detail, first floor Oblique view of south facing elevation showing plastic drainpipe, 1m scale South facing elevation, 1m scale Blocked-up feature, south facing elevation, 1m scale Iron feature and blocked-up window(?), south facing elevation Detail of blocked-up window(?), south facing elevation Window detail, ground floor, 1m scale Worked stone (lintel) at base of south facing elevation, 0.5m scale Bricked up feature, south facing elevation, 0.5m scale Window detail, ground floor, 1m scale Window detail, first floor Window detail, ground floor, 0.5m scale Window detail, ground floor, 0.5m scale Lintel above blocked up area Window detail, first floor Window detail, first floor Window detail, first floor East facing elevation of off shot building, 1m scale Bricked up entrance on east facing elevation, 1m scale Bricked up entrance on east facing elevation, 1m scale |  |  |  |  |
| 3            | W         | E                     | В        |       |                                                                                                                                                                                                                                                                                                                                                                                                                                                                                                                                                                                                                                                                                                                                                                                                                                                                                                                                                                                                                                                                                                                                                                                                                                                                                                                                                                                                             |  |  |  |  |
| 4            | N         | E                     | В        |       | South facing elevation of eastern off-shot building (toilet), 1m scale                                                                                                                                                                                                                                                                                                                                                                                                                                                                                                                                                                                                                                                                                                                                                                                                                                                                                                                                                                                                                                                                                                                                                                                                                                                                                                                                      |  |  |  |  |
| 5            | W         | E                     | В        |       | East facing elevation of eastern off-shot building (toilet), 1m                                                                                                                                                                                                                                                                                                                                                                                                                                                                                                                                                                                                                                                                                                                                                                                                                                                                                                                                                                                                                                                                                                                                                                                                                                                                                                                                             |  |  |  |  |
| 6            | W         | 1                     | В        |       |                                                                                                                                                                                                                                                                                                                                                                                                                                                                                                                                                                                                                                                                                                                                                                                                                                                                                                                                                                                                                                                                                                                                                                                                                                                                                                                                                                                                             |  |  |  |  |
| 7            | N         | 1                     | В        |       |                                                                                                                                                                                                                                                                                                                                                                                                                                                                                                                                                                                                                                                                                                                                                                                                                                                                                                                                                                                                                                                                                                                                                                                                                                                                                                                                                                                                             |  |  |  |  |
| 8            | W         | E                     | В        |       |                                                                                                                                                                                                                                                                                                                                                                                                                                                                                                                                                                                                                                                                                                                                                                                                                                                                                                                                                                                                                                                                                                                                                                                                                                                                                                                                                                                                             |  |  |  |  |
| 9            | NE        | E                     | В        |       |                                                                                                                                                                                                                                                                                                                                                                                                                                                                                                                                                                                                                                                                                                                                                                                                                                                                                                                                                                                                                                                                                                                                                                                                                                                                                                                                                                                                             |  |  |  |  |
| 10           | N         | E                     | В        |       | Door/entrance to building at eastern end, 1m scale                                                                                                                                                                                                                                                                                                                                                                                                                                                                                                                                                                                                                                                                                                                                                                                                                                                                                                                                                                                                                                                                                                                                                                                                                                                                                                                                                          |  |  |  |  |
| 11           | N         | E                     | В        |       | Window detail, ground floor, 1m scale                                                                                                                                                                                                                                                                                                                                                                                                                                                                                                                                                                                                                                                                                                                                                                                                                                                                                                                                                                                                                                                                                                                                                                                                                                                                                                                                                                       |  |  |  |  |
| 12           | N         | E                     | В        |       | Window detail, first floor                                                                                                                                                                                                                                                                                                                                                                                                                                                                                                                                                                                                                                                                                                                                                                                                                                                                                                                                                                                                                                                                                                                                                                                                                                                                                                                                                                                  |  |  |  |  |
| 13           | W         | Е                     | В        |       | Oblique view of south facing elevation showing plastic drainpipe, 1m scale                                                                                                                                                                                                                                                                                                                                                                                                                                                                                                                                                                                                                                                                                                                                                                                                                                                                                                                                                                                                                                                                                                                                                                                                                                                                                                                                  |  |  |  |  |
| 14           | N         | E                     | В        |       | South facing elevation, 1m scale                                                                                                                                                                                                                                                                                                                                                                                                                                                                                                                                                                                                                                                                                                                                                                                                                                                                                                                                                                                                                                                                                                                                                                                                                                                                                                                                                                            |  |  |  |  |
| 15           | N         | Е                     | В        |       | Blocked-up feature, south facing elevation, 1m scale                                                                                                                                                                                                                                                                                                                                                                                                                                                                                                                                                                                                                                                                                                                                                                                                                                                                                                                                                                                                                                                                                                                                                                                                                                                                                                                                                        |  |  |  |  |
| 16           | N         | Е                     | В        |       | Iron feature and blocked-up window(?), south facing elevation                                                                                                                                                                                                                                                                                                                                                                                                                                                                                                                                                                                                                                                                                                                                                                                                                                                                                                                                                                                                                                                                                                                                                                                                                                                                                                                                               |  |  |  |  |
| 17           | N         | Е                     | В        |       | Detail of blocked-up window(?), south facing elevation Window detail, ground floor, 1m scale                                                                                                                                                                                                                                                                                                                                                                                                                                                                                                                                                                                                                                                                                                                                                                                                                                                                                                                                                                                                                                                                                                                                                                                                                                                                                                                |  |  |  |  |
| 18           | N         | E                     | В        |       | Window detail, ground floor, 1m scale                                                                                                                                                                                                                                                                                                                                                                                                                                                                                                                                                                                                                                                                                                                                                                                                                                                                                                                                                                                                                                                                                                                                                                                                                                                                                                                                                                       |  |  |  |  |
| 19           | N         | E                     | В        |       |                                                                                                                                                                                                                                                                                                                                                                                                                                                                                                                                                                                                                                                                                                                                                                                                                                                                                                                                                                                                                                                                                                                                                                                                                                                                                                                                                                                                             |  |  |  |  |
| 20           | N         | E                     | В        |       | Bricked up feature, south facing elevation, 0.5m scale                                                                                                                                                                                                                                                                                                                                                                                                                                                                                                                                                                                                                                                                                                                                                                                                                                                                                                                                                                                                                                                                                                                                                                                                                                                                                                                                                      |  |  |  |  |
| 21           | N         | E                     | В        |       | Window detail, ground floor, 1m scale                                                                                                                                                                                                                                                                                                                                                                                                                                                                                                                                                                                                                                                                                                                                                                                                                                                                                                                                                                                                                                                                                                                                                                                                                                                                                                                                                                       |  |  |  |  |
| 22           | N         | E                     | В        |       | Window detail, first floor                                                                                                                                                                                                                                                                                                                                                                                                                                                                                                                                                                                                                                                                                                                                                                                                                                                                                                                                                                                                                                                                                                                                                                                                                                                                                                                                                                                  |  |  |  |  |
| 23           | N         | E                     | В        |       | Window detail, ground floor, 0.5m scale                                                                                                                                                                                                                                                                                                                                                                                                                                                                                                                                                                                                                                                                                                                                                                                                                                                                                                                                                                                                                                                                                                                                                                                                                                                                                                                                                                     |  |  |  |  |
| 24           | N         | E                     | В        |       | Window detail, first floor                                                                                                                                                                                                                                                                                                                                                                                                                                                                                                                                                                                                                                                                                                                                                                                                                                                                                                                                                                                                                                                                                                                                                                                                                                                                                                                                                                                  |  |  |  |  |
| 25           | N         | E                     | В        |       | Window detail, ground floor, 0.5m scale                                                                                                                                                                                                                                                                                                                                                                                                                                                                                                                                                                                                                                                                                                                                                                                                                                                                                                                                                                                                                                                                                                                                                                                                                                                                                                                                                                     |  |  |  |  |
| 26           | N         | E                     | В        |       |                                                                                                                                                                                                                                                                                                                                                                                                                                                                                                                                                                                                                                                                                                                                                                                                                                                                                                                                                                                                                                                                                                                                                                                                                                                                                                                                                                                                             |  |  |  |  |
| 27           | N         | E                     | В        |       | Window detail, first floor                                                                                                                                                                                                                                                                                                                                                                                                                                                                                                                                                                                                                                                                                                                                                                                                                                                                                                                                                                                                                                                                                                                                                                                                                                                                                                                                                                                  |  |  |  |  |
| 28           | N         | E                     | В        |       | Window detail, ground floor, 1m scale                                                                                                                                                                                                                                                                                                                                                                                                                                                                                                                                                                                                                                                                                                                                                                                                                                                                                                                                                                                                                                                                                                                                                                                                                                                                                                                                                                       |  |  |  |  |
| 29           | N<br>W    | E                     | В        |       | Window detail, first floor  East facing elevation of off shot building 1m scale                                                                                                                                                                                                                                                                                                                                                                                                                                                                                                                                                                                                                                                                                                                                                                                                                                                                                                                                                                                                                                                                                                                                                                                                                                                                                                                             |  |  |  |  |
| 30<br>31     | W         | E                     | E        |       | East facing elevation of off shot building, 1m scale                                                                                                                                                                                                                                                                                                                                                                                                                                                                                                                                                                                                                                                                                                                                                                                                                                                                                                                                                                                                                                                                                                                                                                                                                                                                                                                                                        |  |  |  |  |
| 32           | W         | E                     | E        |       | Bricked up entrance on east facing elevation, 1m scale  Metal object above bricked up entrance                                                                                                                                                                                                                                                                                                                                                                                                                                                                                                                                                                                                                                                                                                                                                                                                                                                                                                                                                                                                                                                                                                                                                                                                                                                                                                              |  |  |  |  |
| 33           | W         | E                     | E        |       | Metal object above bricked up entrance Entrance on east facing elevation, 1m scale                                                                                                                                                                                                                                                                                                                                                                                                                                                                                                                                                                                                                                                                                                                                                                                                                                                                                                                                                                                                                                                                                                                                                                                                                                                                                                                          |  |  |  |  |
| 34           | W         | E                     | E        |       | Entrance on east facing elevation, 1m scale Metal object above entrance                                                                                                                                                                                                                                                                                                                                                                                                                                                                                                                                                                                                                                                                                                                                                                                                                                                                                                                                                                                                                                                                                                                                                                                                                                                                                                                                     |  |  |  |  |
| 35           | N         | E                     | E        |       |                                                                                                                                                                                                                                                                                                                                                                                                                                                                                                                                                                                                                                                                                                                                                                                                                                                                                                                                                                                                                                                                                                                                                                                                                                                                                                                                                                                                             |  |  |  |  |
| 36           | N         | E                     | E        |       | Opening in south facing elevation of off shot building, 0.5m scale                                                                                                                                                                                                                                                                                                                                                                                                                                                                                                                                                                                                                                                                                                                                                                                                                                                                                                                                                                                                                                                                                                                                                                                                                                                                                                                                          |  |  |  |  |
| 37           | W         | E                     | E        |       | East facing elevation of building, 1m scale                                                                                                                                                                                                                                                                                                                                                                                                                                                                                                                                                                                                                                                                                                                                                                                                                                                                                                                                                                                                                                                                                                                                                                                                                                                                                                                                                                 |  |  |  |  |
| 38           | W         | E                     | E        |       | East facing elevation of building, northern end, 1m scale                                                                                                                                                                                                                                                                                                                                                                                                                                                                                                                                                                                                                                                                                                                                                                                                                                                                                                                                                                                                                                                                                                                                                                                                                                                                                                                                                   |  |  |  |  |
| 39           | S         | E                     | Е        |       | East facing elevation of building, from northern end, 1m scale                                                                                                                                                                                                                                                                                                                                                                                                                                                                                                                                                                                                                                                                                                                                                                                                                                                                                                                                                                                                                                                                                                                                                                                                                                                                                                                                              |  |  |  |  |
| 40           | S         | Е                     | F        |       | North facing elevation showing chimney, 1m scale                                                                                                                                                                                                                                                                                                                                                                                                                                                                                                                                                                                                                                                                                                                                                                                                                                                                                                                                                                                                                                                                                                                                                                                                                                                                                                                                                            |  |  |  |  |
| 41           | E         | Е                     | С        |       | West facing elevation, 1m scale                                                                                                                                                                                                                                                                                                                                                                                                                                                                                                                                                                                                                                                                                                                                                                                                                                                                                                                                                                                                                                                                                                                                                                                                                                                                                                                                                                             |  |  |  |  |
| 42           | Е         | Е                     | С        |       | West facing elevation detail showing stone beneath cladding, 0.5m scale                                                                                                                                                                                                                                                                                                                                                                                                                                                                                                                                                                                                                                                                                                                                                                                                                                                                                                                                                                                                                                                                                                                                                                                                                                                                                                                                     |  |  |  |  |
| 43           | S         | Е                     | С        |       | North facing elevation western end, 1m scale                                                                                                                                                                                                                                                                                                                                                                                                                                                                                                                                                                                                                                                                                                                                                                                                                                                                                                                                                                                                                                                                                                                                                                                                                                                                                                                                                                |  |  |  |  |
| 44           | SE        | Е                     | С        |       | General view of building from the northwest, 1m scale                                                                                                                                                                                                                                                                                                                                                                                                                                                                                                                                                                                                                                                                                                                                                                                                                                                                                                                                                                                                                                                                                                                                                                                                                                                                                                                                                       |  |  |  |  |
| 45           | E         | Е                     | С        |       | North facing elevation from northwest corner of building, 1m scale                                                                                                                                                                                                                                                                                                                                                                                                                                                                                                                                                                                                                                                                                                                                                                                                                                                                                                                                                                                                                                                                                                                                                                                                                                                                                                                                          |  |  |  |  |
| 46           | SW        | Е                     | С        |       | General view of building from the northeast, 1m scale                                                                                                                                                                                                                                                                                                                                                                                                                                                                                                                                                                                                                                                                                                                                                                                                                                                                                                                                                                                                                                                                                                                                                                                                                                                                                                                                                       |  |  |  |  |
| 47           | S         | Е                     | С        |       | North facing elevation from northeast corner of yard                                                                                                                                                                                                                                                                                                                                                                                                                                                                                                                                                                                                                                                                                                                                                                                                                                                                                                                                                                                                                                                                                                                                                                                                                                                                                                                                                        |  |  |  |  |
| 48           | SW        | Е                     | С        |       | North facing elevation, central section, 1m scale                                                                                                                                                                                                                                                                                                                                                                                                                                                                                                                                                                                                                                                                                                                                                                                                                                                                                                                                                                                                                                                                                                                                                                                                                                                                                                                                                           |  |  |  |  |
| 49           | S         | Е                     | С        |       | Door, 1m scale                                                                                                                                                                                                                                                                                                                                                                                                                                                                                                                                                                                                                                                                                                                                                                                                                                                                                                                                                                                                                                                                                                                                                                                                                                                                                                                                                                                              |  |  |  |  |
| 50           | S         | Е                     | С        |       | Window, 1m scale                                                                                                                                                                                                                                                                                                                                                                                                                                                                                                                                                                                                                                                                                                                                                                                                                                                                                                                                                                                                                                                                                                                                                                                                                                                                                                                                                                                            |  |  |  |  |
| 51           | S         | Е                     | С        |       | Central door within modern extension, central section, of north facing elevation 1m scale                                                                                                                                                                                                                                                                                                                                                                                                                                                                                                                                                                                                                                                                                                                                                                                                                                                                                                                                                                                                                                                                                                                                                                                                                                                                                                                   |  |  |  |  |