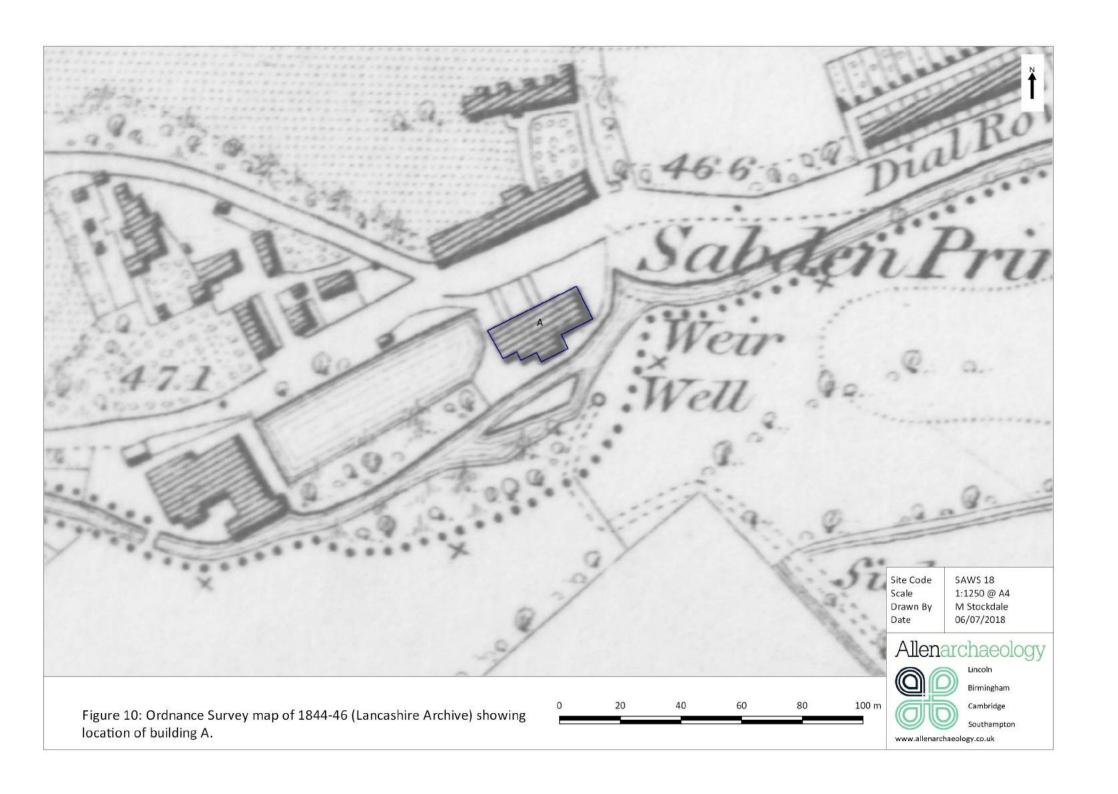

300mm) Regular Finish<br>with Limestone Mortar                                               |        |       |                     | Upper Course of [209]                |
| 209     | Structure | Sandstone (Approx 100mm<br>x 90mm) Regular Finish,<br>Header Lime mortar<br>Bonding, facing NW-SE                         |        |       |                     | Lower Course of [208]                |





 $\hbox{@}$  Crown copyright 2000. All rights reserved. Licence Number 100047330

Site Code SAWS18

Scale 1:10,000,000
1:1,000,000
1:25,000 @ A4

Drawn by M. Johnson
Date 06/07/2018





















West Elevation

Site Code Scale Drawn by

SAWS 18 1:200 @ A3 M Stockdale 09/07/2018

www.allenarchaeology.co.uk

Figure 9: Existing elevations of building A. (Drawings provided by the client)





1882 Proposed engine shed (Lancashire Archives: RDBU 7/2/208/1)



1882 Alterations to privies (Lancashire Archives: RDBU/7/2/208/2)



1883 Weaving shed and Storeroom extension (Lancashire Archives: RDBU/7/2/1)



Existing mill with extensions

 Site Code
 SAWS 18

 Scale
 1:1000, 1:2000 @ A3

 Drawn By
 M Stockdale

 Date
 26/06/2018







Ordance Survey map 1892 with 1894 extension (Lancashire Archive)



East elevation of proposed mill 1894 (Lancashire Archive, RDBU/7/2/43)



RDBU/7/2/43)



Proposed Mill plan 1894 of second and third floor

(Lancashire Archive, RDBU/7/2/43)

Section of proposed mill 1894 (Lancashire Archive, RDBU/7/2/43)

Figure 12: Maps, plans and section from 1892 - 1894. (Scales are approximate)

Site Code Scale Drawn by

SAWS 18

1:2000, 1:500 and 1:200 @ A3