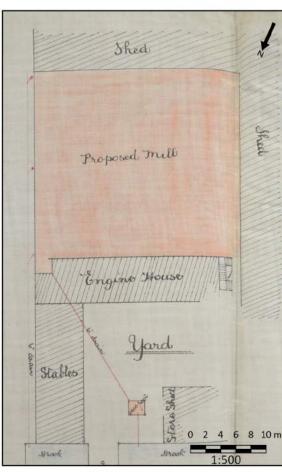

Appendix 1: Photographic archive

| Photo<br>No. | Direction | Interior/<br>Exterior | Building | Floor | Description                                                                                                                                                                                                                                                                                                                                                                                                                                                                                                                                                                                                                                                                                                                                                                                                                                                                                                                                                                                                                                                                                                                                                                                                                                                                                                                                                                                                 |  |  |  |  |
|--------------|-----------|-----------------------|----------|-------|-------------------------------------------------------------------------------------------------------------------------------------------------------------------------------------------------------------------------------------------------------------------------------------------------------------------------------------------------------------------------------------------------------------------------------------------------------------------------------------------------------------------------------------------------------------------------------------------------------------------------------------------------------------------------------------------------------------------------------------------------------------------------------------------------------------------------------------------------------------------------------------------------------------------------------------------------------------------------------------------------------------------------------------------------------------------------------------------------------------------------------------------------------------------------------------------------------------------------------------------------------------------------------------------------------------------------------------------------------------------------------------------------------------|--|--|--|--|
| 1            | W         | Е                     | В        |       | Gable end elevation. 1m scale                                                                                                                                                                                                                                                                                                                                                                                                                                                                                                                                                                                                                                                                                                                                                                                                                                                                                                                                                                                                                                                                                                                                                                                                                                                                                                                                                                               |  |  |  |  |
| 2            | W         | E                     | В        |       | Gable end elevation, 1m scale Window in gable end, 1m scale Area of mortared wall on gable end, 1m scale South facing elevation of eastern off-shot building (toilet), 1m scale East facing elevation of eastern off-shot building (toilet), 1m scale Internal view of off-shot building (toilet), 1m scale Window within of off-shot building (toilet), 0.5m scale Chimney on building (east end) Eastern end of building, 1m scale Door/entrance to building at eastern end, 1m scale Window detail, first floor Oblique view of south facing elevation showing plastic drainpipe, 1m scale South facing elevation, 1m scale Blocked-up feature, south facing elevation, 1m scale Iron feature and blocked-up window(?), south facing elevation Detail of blocked-up window(?), south facing elevation Window detail, ground floor, 1m scale Worked stone (lintel) at base of south facing elevation, 0.5m scale Bricked up feature, south facing elevation, 0.5m scale Window detail, ground floor, 1m scale Window detail, first floor Window detail, ground floor, 0.5m scale Window detail, ground floor, 0.5m scale Lintel above blocked up area Window detail, first floor Window detail, first floor Window detail, first floor East facing elevation of off shot building, 1m scale Bricked up entrance on east facing elevation, 1m scale Bricked up entrance on east facing elevation, 1m scale |  |  |  |  |
| 3            | W         | E                     | В        |       |                                                                                                                                                                                                                                                                                                                                                                                                                                                                                                                                                                                                                                                                                                                                                                                                                                                                                                                                                                                                                                                                                                                                                                                                                                                                                                                                                                                                             |  |  |  |  |
| 4            | N         | E                     | В        |       | South facing elevation of eastern off-shot building (toilet), 1m scale                                                                                                                                                                                                                                                                                                                                                                                                                                                                                                                                                                                                                                                                                                                                                                                                                                                                                                                                                                                                                                                                                                                                                                                                                                                                                                                                      |  |  |  |  |
| 5            | W         | E                     | В        |       | East facing elevation of eastern off-shot building (toilet), 1m                                                                                                                                                                                                                                                                                                                                                                                                                                                                                                                                                                                                                                                                                                                                                                                                                                                                                                                                                                                                                                                                                                                                                                                                                                                                                                                                             |  |  |  |  |
| 6            | W         | 1                     | В        |       |                                                                                                                                                                                                                                                                                                                                                                                                                                                                                                                                                                                                                                                                                                                                                                                                                                                                                                                                                                                                                                                                                                                                                                                                                                                                                                                                                                                                             |  |  |  |  |
| 7            | N         | 1                     | В        |       |                                                                                                                                                                                                                                                                                                                                                                                                                                                                                                                                                                                                                                                                                                                                                                                                                                                                                                                                                                                                                                                                                                                                                                                                                                                                                                                                                                                                             |  |  |  |  |
| 8            | W         | E                     | В        |       |                                                                                                                                                                                                                                                                                                                                                                                                                                                                                                                                                                                                                                                                                                                                                                                                                                                                                                                                                                                                                                                                                                                                                                                                                                                                                                                                                                                                             |  |  |  |  |
| 9            | NE        | E                     | В        |       |                                                                                                                                                                                                                                                                                                                                                                                                                                                                                                                                                                                                                                                                                                                                                                                                                                                                                                                                                                                                                                                                                                                                                                                                                                                                                                                                                                                                             |  |  |  |  |
| 10           | N         | E                     | В        |       | Door/entrance to building at eastern end, 1m scale                                                                                                                                                                                                                                                                                                                                                                                                                                                                                                                                                                                                                                                                                                                                                                                                                                                                                                                                                                                                                                                                                                                                                                                                                                                                                                                                                          |  |  |  |  |
| 11           | N         | E                     | В        |       | Window detail, ground floor, 1m scale                                                                                                                                                                                                                                                                                                                                                                                                                                                                                                                                                                                                                                                                                                                                                                                                                                                                                                                                                                                                                                                                                                                                                                                                                                                                                                                                                                       |  |  |  |  |
| 12           | N         | E                     | В        |       | Window detail, first floor                                                                                                                                                                                                                                                                                                                                                                                                                                                                                                                                                                                                                                                                                                                                                                                                                                                                                                                                                                                                                                                                                                                                                                                                                                                                                                                                                                                  |  |  |  |  |
| 13           | W         | Е                     | В        |       | Oblique view of south facing elevation showing plastic drainpipe, 1m scale                                                                                                                                                                                                                                                                                                                                                                                                                                                                                                                                                                                                                                                                                                                                                                                                                                                                                                                                                                                                                                                                                                                                                                                                                                                                                                                                  |  |  |  |  |
| 14           | N         | E                     | В        |       | South facing elevation, 1m scale                                                                                                                                                                                                                                                                                                                                                                                                                                                                                                                                                                                                                                                                                                                                                                                                                                                                                                                                                                                                                                                                                                                                                                                                                                                                                                                                                                            |  |  |  |  |
| 15           | N         | Е                     | В        |       | Blocked-up feature, south facing elevation, 1m scale                                                                                                                                                                                                                                                                                                                                                                                                                                                                                                                                                                                                                                                                                                                                                                                                                                                                                                                                                                                                                                                                                                                                                                                                                                                                                                                                                        |  |  |  |  |
| 16           | N         | Е                     | В        |       | Iron feature and blocked-up window(?), south facing elevation                                                                                                                                                                                                                                                                                                                                                                                                                                                                                                                                                                                                                                                                                                                                                                                                                                                                                                                                                                                                                                                                                                                                                                                                                                                                                                                                               |  |  |  |  |
| 17           | N         | Е                     | В        |       | Detail of blocked-up window(?), south facing elevation Window detail, ground floor, 1m scale                                                                                                                                                                                                                                                                                                                                                                                                                                                                                                                                                                                                                                                                                                                                                                                                                                                                                                                                                                                                                                                                                                                                                                                                                                                                                                                |  |  |  |  |
| 18           | N         | E                     | В        |       | Window detail, ground floor, 1m scale                                                                                                                                                                                                                                                                                                                                                                                                                                                                                                                                                                                                                                                                                                                                                                                                                                                                                                                                                                                                                                                                                                                                                                                                                                                                                                                                                                       |  |  |  |  |
| 19           | N         | E                     | В        |       |                                                                                                                                                                                                                                                                                                                                                                                                                                                                                                                                                                                                                                                                                                                                                                                                                                                                                                                                                                                                                                                                                                                                                                                                                                                                                                                                                                                                             |  |  |  |  |
| 20           | N         | E                     | В        |       | Bricked up feature, south facing elevation, 0.5m scale                                                                                                                                                                                                                                                                                                                                                                                                                                                                                                                                                                                                                                                                                                                                                                                                                                                                                                                                                                                                                                                                                                                                                                                                                                                                                                                                                      |  |  |  |  |
| 21           | N         | E                     | В        |       | Window detail, ground floor, 1m scale                                                                                                                                                                                                                                                                                                                                                                                                                                                                                                                                                                                                                                                                                                                                                                                                                                                                                                                                                                                                                                                                                                                                                                                                                                                                                                                                                                       |  |  |  |  |
| 22           | N         | E                     | В        |       | Window detail, first floor                                                                                                                                                                                                                                                                                                                                                                                                                                                                                                                                                                                                                                                                                                                                                                                                                                                                                                                                                                                                                                                                                                                                                                                                                                                                                                                                                                                  |  |  |  |  |
| 23           | N         | E                     | В        |       | Window detail, ground floor, 0.5m scale                                                                                                                                                                                                                                                                                                                                                                                                                                                                                                                                                                                                                                                                                                                                                                                                                                                                                                                                                                                                                                                                                                                                                                                                                                                                                                                                                                     |  |  |  |  |
| 24           | N         | E                     | В        |       | Window detail, first floor                                                                                                                                                                                                                                                                                                                                                                                                                                                                                                                                                                                                                                                                                                                                                                                                                                                                                                                                                                                                                                                                                                                                                                                                                                                                                                                                                                                  |  |  |  |  |
| 25           | N         | E                     | В        |       | Window detail, ground floor, 0.5m scale                                                                                                                                                                                                                                                                                                                                                                                                                                                                                                                                                                                                                                                                                                                                                                                                                                                                                                                                                                                                                                                                                                                                                                                                                                                                                                                                                                     |  |  |  |  |
| 26           | N         | E                     | В        |       |                                                                                                                                                                                                                                                                                                                                                                                                                                                                                                                                                                                                                                                                                                                                                                                                                                                                                                                                                                                                                                                                                                                                                                                                                                                                                                                                                                                                             |  |  |  |  |
| 27           | N         | E                     | В        |       | Window detail, first floor                                                                                                                                                                                                                                                                                                                                                                                                                                                                                                                                                                                                                                                                                                                                                                                                                                                                                                                                                                                                                                                                                                                                                                                                                                                                                                                                                                                  |  |  |  |  |
| 28           | N         | E                     | В        |       | Window detail, ground floor, 1m scale                                                                                                                                                                                                                                                                                                                                                                                                                                                                                                                                                                                                                                                                                                                                                                                                                                                                                                                                                                                                                                                                                                                                                                                                                                                                                                                                                                       |  |  |  |  |
| 29           | N<br>W    | E                     | В        |       | Window detail, first floor  East facing elevation of off shot building 1m scale                                                                                                                                                                                                                                                                                                                                                                                                                                                                                                                                                                                                                                                                                                                                                                                                                                                                                                                                                                                                                                                                                                                                                                                                                                                                                                                             |  |  |  |  |
| 30<br>31     | W         | E                     | E        |       | East facing elevation of off shot building, 1m scale                                                                                                                                                                                                                                                                                                                                                                                                                                                                                                                                                                                                                                                                                                                                                                                                                                                                                                                                                                                                                                                                                                                                                                                                                                                                                                                                                        |  |  |  |  |
| 32           | W         | E                     | E        |       | Bricked up entrance on east facing elevation, 1m scale  Metal object above bricked up entrance                                                                                                                                                                                                                                                                                                                                                                                                                                                                                                                                                                                                                                                                                                                                                                                                                                                                                                                                                                                                                                                                                                                                                                                                                                                                                                              |  |  |  |  |
| 33           | W         | E                     | E        |       | Metal object above bricked up entrance Entrance on east facing elevation, 1m scale                                                                                                                                                                                                                                                                                                                                                                                                                                                                                                                                                                                                                                                                                                                                                                                                                                                                                                                                                                                                                                                                                                                                                                                                                                                                                                                          |  |  |  |  |
| 34           | W         | E                     | E        |       | Entrance on east facing elevation, 1m scale Metal object above entrance                                                                                                                                                                                                                                                                                                                                                                                                                                                                                                                                                                                                                                                                                                                                                                                                                                                                                                                                                                                                                                                                                                                                                                                                                                                                                                                                     |  |  |  |  |
| 35           | N         | E                     | E        |       |                                                                                                                                                                                                                                                                                                                                                                                                                                                                                                                                                                                                                                                                                                                                                                                                                                                                                                                                                                                                                                                                                                                                                                                                                                                                                                                                                                                                             |  |  |  |  |
| 36           | N         | E                     | E        |       | Opening in south facing elevation of off shot building, 0.5m scale                                                                                                                                                                                                                                                                                                                                                                                                                                                                                                                                                                                                                                                                                                                                                                                                                                                                                                                                                                                                                                                                                                                                                                                                                                                                                                                                          |  |  |  |  |
| 37           | W         | E                     | E        |       | East facing elevation of building, 1m scale                                                                                                                                                                                                                                                                                                                                                                                                                                                                                                                                                                                                                                                                                                                                                                                                                                                                                                                                                                                                                                                                                                                                                                                                                                                                                                                                                                 |  |  |  |  |
| 38           | W         | E                     | E        |       | East facing elevation of building, northern end, 1m scale                                                                                                                                                                                                                                                                                                                                                                                                                                                                                                                                                                                                                                                                                                                                                                                                                                                                                                                                                                                                                                                                                                                                                                                                                                                                                                                                                   |  |  |  |  |
| 39           | S         | E                     | Е        |       | East facing elevation of building, from northern end, 1m scale                                                                                                                                                                                                                                                                                                                                                                                                                                                                                                                                                                                                                                                                                                                                                                                                                                                                                                                                                                                                                                                                                                                                                                                                                                                                                                                                              |  |  |  |  |
| 40           | S         | Е                     | F        |       | North facing elevation showing chimney, 1m scale                                                                                                                                                                                                                                                                                                                                                                                                                                                                                                                                                                                                                                                                                                                                                                                                                                                                                                                                                                                                                                                                                                                                                                                                                                                                                                                                                            |  |  |  |  |
| 41           | E         | Е                     | С        |       | West facing elevation, 1m scale                                                                                                                                                                                                                                                                                                                                                                                                                                                                                                                                                                                                                                                                                                                                                                                                                                                                                                                                                                                                                                                                                                                                                                                                                                                                                                                                                                             |  |  |  |  |
| 42           | Е         | Е                     | С        |       | West facing elevation detail showing stone beneath cladding, 0.5m scale                                                                                                                                                                                                                                                                                                                                                                                                                                                                                                                                                                                                                                                                                                                                                                                                                                                                                                                                                                                                                                                                                                                                                                                                                                                                                                                                     |  |  |  |  |
| 43           | S         | Е                     | С        |       | North facing elevation western end, 1m scale                                                                                                                                                                                                                                                                                                                                                                                                                                                                                                                                                                                                                                                                                                                                                                                                                                                                                                                                                                                                                                                                                                                                                                                                                                                                                                                                                                |  |  |  |  |
| 44           | SE        | Е                     | С        |       | General view of building from the northwest, 1m scale                                                                                                                                                                                                                                                                                                                                                                                                                                                                                                                                                                                                                                                                                                                                                                                                                                                                                                                                                                                                                                                                                                                                                                                                                                                                                                                                                       |  |  |  |  |
| 45           | E         | Е                     | С        |       | North facing elevation from northwest corner of building, 1m scale                                                                                                                                                                                                                                                                                                                                                                                                                                                                                                                                                                                                                                                                                                                                                                                                                                                                                                                                                                                                                                                                                                                                                                                                                                                                                                                                          |  |  |  |  |
| 46           | SW        | Е                     | С        |       | General view of building from the northeast, 1m scale                                                                                                                                                                                                                                                                                                                                                                                                                                                                                                                                                                                                                                                                                                                                                                                                                                                                                                                                                                                                                                                                                                                                                                                                                                                                                                                                                       |  |  |  |  |
| 47           | S         | Е                     | С        |       | North facing elevation from northeast corner of yard                                                                                                                                                                                                                                                                                                                                                                                                                                                                                                                                                                                                                                                                                                                                                                                                                                                                                                                                                                                                                                                                                                                                                                                                                                                                                                                                                        |  |  |  |  |
| 48           | SW        | Е                     | С        |       | North facing elevation, central section, 1m scale                                                                                                                                                                                                                                                                                                                                                                                                                                                                                                                                                                                                                                                                                                                                                                                                                                                                                                                                                                                                                                                                                                                                                                                                                                                                                                                                                           |  |  |  |  |
| 49           | S         | Е                     | С        |       | Door, 1m scale                                                                                                                                                                                                                                                                                                                                                                                                                                                                                                                                                                                                                                                                                                                                                                                                                                                                                                                                                                                                                                                                                                                                                                                                                                                                                                                                                                                              |  |  |  |  |
| 50           | S         | Е                     | С        |       | Window, 1m scale                                                                                                                                                                                                                                                                                                                                                                                                                                                                                                                                                                                                                                                                                                                                                                                                                                                                                                                                                                                                                                                                                                                                                                                                                                                                                                                                                                                            |  |  |  |  |
| 51           | S         | Е                     | С        |       | Central door within modern extension, central section, of north facing elevation 1m scale                                                                                                                                                                                                                                                                                                                                                                                                                                                                                                                                                                                                                                                                                                                                                                                                                                                                                                                                                                                                                                                                                                                                                                                                                                                                                                                   |  |  |  |  |