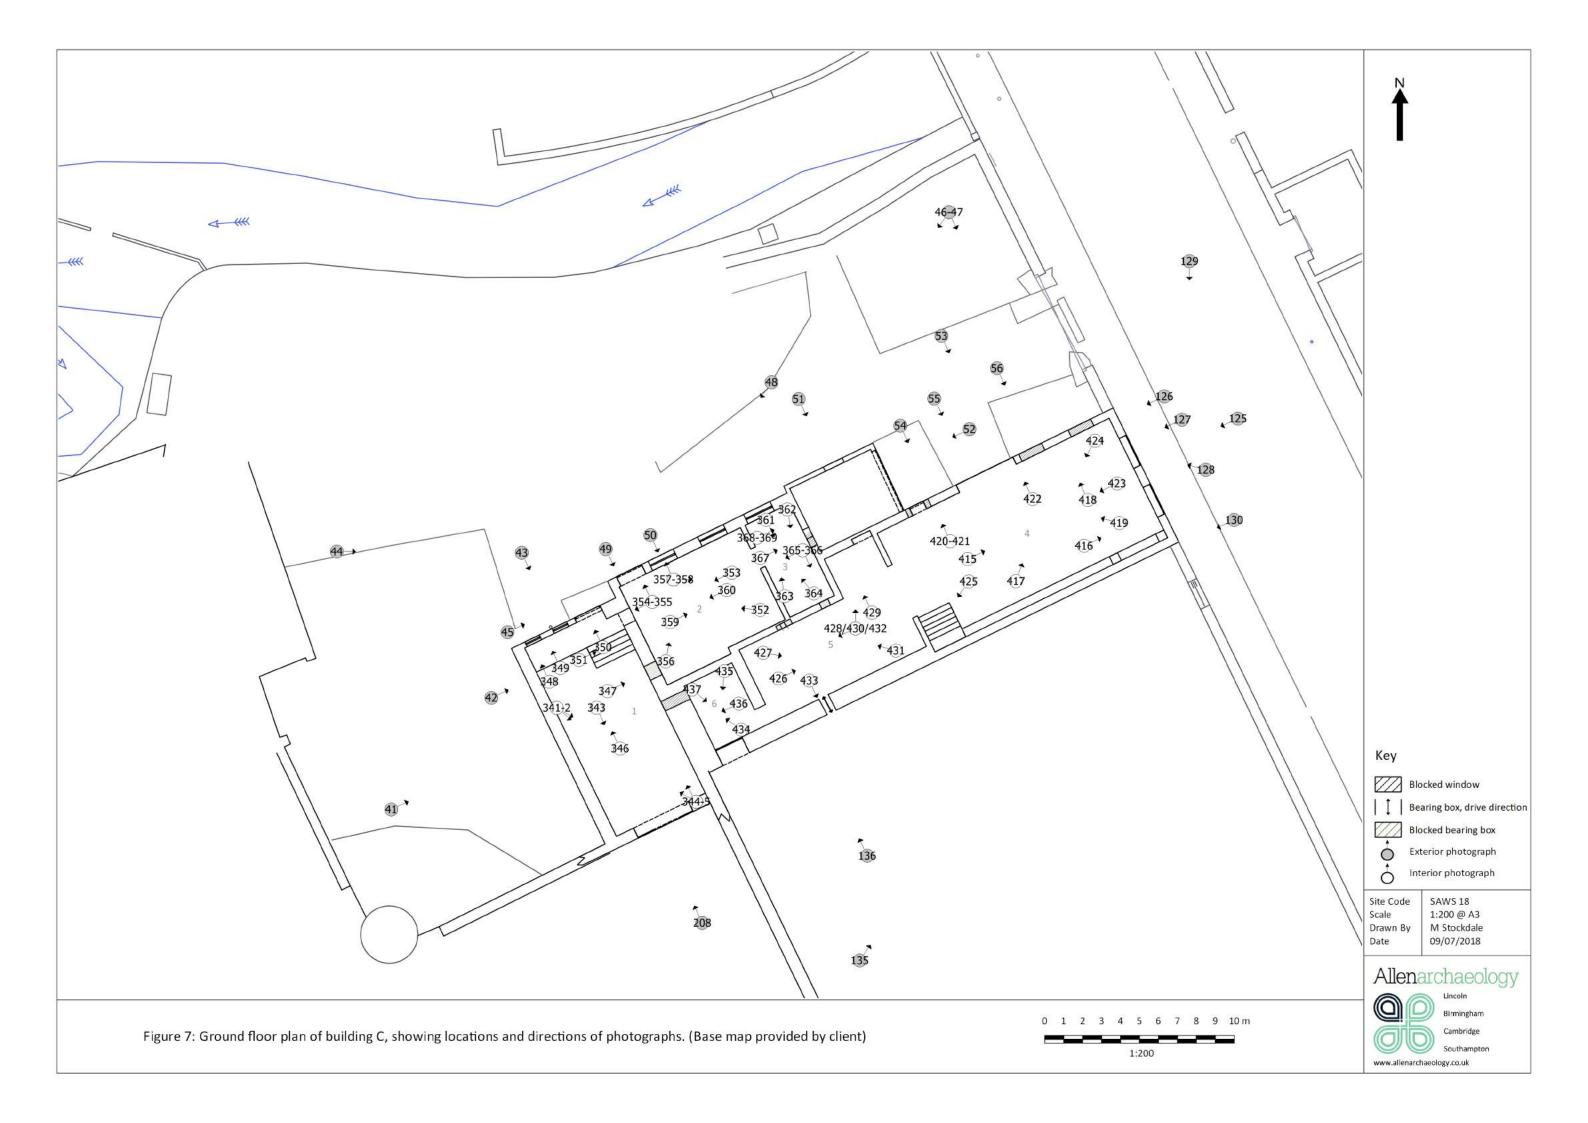

Appendix 1: Photographic archive

| Photo<br>No. | Direction | Interior/<br>Exterior | Building | Floor | Description                                                                                                                                                                                                                                                                                                                                                                                                                                                                                                                                                                                                                                                                                                                                                                                                                                                                                                                                                                                                                                                                                                                                                                                                                                                                                                                                                                                                 |  |  |  |  |
|--------------|-----------|-----------------------|----------|-------|-------------------------------------------------------------------------------------------------------------------------------------------------------------------------------------------------------------------------------------------------------------------------------------------------------------------------------------------------------------------------------------------------------------------------------------------------------------------------------------------------------------------------------------------------------------------------------------------------------------------------------------------------------------------------------------------------------------------------------------------------------------------------------------------------------------------------------------------------------------------------------------------------------------------------------------------------------------------------------------------------------------------------------------------------------------------------------------------------------------------------------------------------------------------------------------------------------------------------------------------------------------------------------------------------------------------------------------------------------------------------------------------------------------|--|--|--|--|
| 1            | W         | Е                     | В        |       | Gable end elevation. 1m scale                                                                                                                                                                                                                                                                                                                                                                                                                                                                                                                                                                                                                                                                                                                                                                                                                                                                                                                                                                                                                                                                                                                                                                                                                                                                                                                                                                               |  |  |  |  |
| 2            | W         | E                     | В        |       | Gable end elevation, 1m scale Window in gable end, 1m scale Area of mortared wall on gable end, 1m scale South facing elevation of eastern off-shot building (toilet), 1m scale East facing elevation of eastern off-shot building (toilet), 1m scale Internal view of off-shot building (toilet), 1m scale Window within of off-shot building (toilet), 0.5m scale Chimney on building (east end) Eastern end of building, 1m scale Door/entrance to building at eastern end, 1m scale Window detail, first floor Oblique view of south facing elevation showing plastic drainpipe, 1m scale South facing elevation, 1m scale Blocked-up feature, south facing elevation, 1m scale Iron feature and blocked-up window(?), south facing elevation Detail of blocked-up window(?), south facing elevation Window detail, ground floor, 1m scale Worked stone (lintel) at base of south facing elevation, 0.5m scale Bricked up feature, south facing elevation, 0.5m scale Window detail, ground floor, 1m scale Window detail, first floor Window detail, ground floor, 0.5m scale Window detail, ground floor, 0.5m scale Lintel above blocked up area Window detail, first floor Window detail, first floor Window detail, first floor East facing elevation of off shot building, 1m scale Bricked up entrance on east facing elevation, 1m scale Bricked up entrance on east facing elevation, 1m scale |  |  |  |  |
| 3            | W         | E                     | В        |       |                                                                                                                                                                                                                                                                                                                                                                                                                                                                                                                                                                                                                                                                                                                                                                                                                                                                                                                                                                                                                                                                                                                                                                                                                                                                                                                                                                                                             |  |  |  |  |
| 4            | N         | E                     | В        |       | South facing elevation of eastern off-shot building (toilet), 1m scale                                                                                                                                                                                                                                                                                                                                                                                                                                                                                                                                                                                                                                                                                                                                                                                                                                                                                                                                                                                                                                                                                                                                                                                                                                                                                                                                      |  |  |  |  |
| 5            | W         | E                     | В        |       | East facing elevation of eastern off-shot building (toilet), 1m                                                                                                                                                                                                                                                                                                                                                                                                                                                                                                                                                                                                                                                                                                                                                                                                                                                                                                                                                                                                                                                                                                                                                                                                                                                                                                                                             |  |  |  |  |
| 6            | W         | 1                     | В        |       |                                                                                                                                                                                                                                                                                                                                                                                                                                                                                                                                                                                                                                                                                                                                                                                                                                                                                                                                                                                                                                                                                                                                                                                                                                                                                                                                                                                                             |  |  |  |  |
| 7            | N         | 1                     | В        |       |                                                                                                                                                                                                                                                                                                                                                                                                                                                                                                                                                                                                                                                                                                                                                                                                                                                                                                                                                                                                                                                                                                                                                                                                                                                                                                                                                                                                             |  |  |  |  |
| 8            | W         | E                     | В        |       |                                                                                                                                                                                                                                                                                                                                                                                                                                                                                                                                                                                                                                                                                                                                                                                                                                                                                                                                                                                                                                                                                                                                                                                                                                                                                                                                                                                                             |  |  |  |  |
| 9            | NE        | E                     | В        |       |                                                                                                                                                                                                                                                                                                                                                                                                                                                                                                                                                                                                                                                                                                                                                                                                                                                                                                                                                                                                                                                                                                                                                                                                                                                                                                                                                                                                             |  |  |  |  |
| 10           | N         | E                     | В        |       | Door/entrance to building at eastern end, 1m scale                                                                                                                                                                                                                                                                                                                                                                                                                                                                                                                                                                                                                                                                                                                                                                                                                                                                                                                                                                                                                                                                                                                                                                                                                                                                                                                                                          |  |  |  |  |
| 11           | N         | E                     | В        |       | Window detail, ground floor, 1m scale                                                                                                                                                                                                                                                                                                                                                                                                                                                                                                                                                                                                                                                                                                                                                                                                                                                                                                                                                                                                                                                                                                                                                                                                                                                                                                                                                                       |  |  |  |  |
| 12           | N         | E                     | В        |       | Window detail, first floor                                                                                                                                                                                                                                                                                                                                                                                                                                                                                                                                                                                                                                                                                                                                                                                                                                                                                                                                                                                                                                                                                                                                                                                                                                                                                                                                                                                  |  |  |  |  |
| 13           | W         | Е                     | В        |       | Oblique view of south facing elevation showing plastic drainpipe, 1m scale                                                                                                                                                                                                                                                                                                                                                                                                                                                                                                                                                                                                                                                                                                                                                                                                                                                                                                                                                                                                                                                                                                                                                                                                                                                                                                                                  |  |  |  |  |
| 14           | N         | E                     | В        |       | South facing elevation, 1m scale                                                                                                                                                                                                                                                                                                                                                                                                                                                                                                                                                                                                                                                                                                                                                                                                                                                                                                                                                                                                                                                                                                                                                                                                                                                                                                                                                                            |  |  |  |  |
| 15           | N         | Е                     | В        |       | Blocked-up feature, south facing elevation, 1m scale                                                                                                                                                                                                                                                                                                                                                                                                                                                                                                                                                                                                                                                                                                                                                                                                                                                                                                                                                                                                                                                                                                                                                                                                                                                                                                                                                        |  |  |  |  |
| 16           | N         | Е                     | В        |       | Iron feature and blocked-up window(?), south facing elevation                                                                                                                                                                                                                                                                                                                                                                                                                                                                                                                                                                                                                                                                                                                                                                                                                                                                                                                                                                                                                                                                                                                                                                                                                                                                                                                                               |  |  |  |  |
| 17           | N         | Е                     | В        |       | Detail of blocked-up window(?), south facing elevation Window detail, ground floor, 1m scale                                                                                                                                                                                                                                                                                                                                                                                                                                                                                                                                                                                                                                                                                                                                                                                                                                                                                                                                                                                                                                                                                                                                                                                                                                                                                                                |  |  |  |  |
| 18           | N         | E                     | В        |       | Window detail, ground floor, 1m scale                                                                                                                                                                                                                                                                                                                                                                                                                                                                                                                                                                                                                                                                                                                                                                                                                                                                                                                                                                                                                                                                                                                                                                                                                                                                                                                                                                       |  |  |  |  |
| 19           | N         | E                     | В        |       |                                                                                                                                                                                                                                                                                                                                                                                                                                                                                                                                                                                                                                                                                                                                                                                                                                                                                                                                                                                                                                                                                                                                                                                                                                                                                                                                                                                                             |  |  |  |  |
| 20           | N         | E                     | В        |       | Bricked up feature, south facing elevation, 0.5m scale                                                                                                                                                                                                                                                                                                                                                                                                                                                                                                                                                                                                                                                                                                                                                                                                                                                                                                                                                                                                                                                                                                                                                                                                                                                                                                                                                      |  |  |  |  |
| 21           | N         | E                     | В        |       | Window detail, ground floor, 1m scale                                                                                                                                                                                                                                                                                                                                                                                                                                                                                                                                                                                                                                                                                                                                                                                                                                                                                                                                                                                                                                                                                                                                                                                                                                                                                                                                                                       |  |  |  |  |
| 22           | N         | E                     | В        |       | Window detail, first floor                                                                                                                                                                                                                                                                                                                                                                                                                                                                                                                                                                                                                                                                                                                                                                                                                                                                                                                                                                                                                                                                                                                                                                                                                                                                                                                                                                                  |  |  |  |  |
| 23           | N         | E                     | В        |       | Window detail, ground floor, 0.5m scale                                                                                                                                                                                                                                                                                                                                                                                                                                                                                                                                                                                                                                                                                                                                                                                                                                                                                                                                                                                                                                                                                                                                                                                                                                                                                                                                                                     |  |  |  |  |
| 24           | N         | E                     | В        |       | Window detail, first floor                                                                                                                                                                                                                                                                                                                                                                                                                                                                                                                                                                                                                                                                                                                                                                                                                                                                                                                                                                                                                                                                                                                                                                                                                                                                                                                                                                                  |  |  |  |  |
| 25           | N         | E                     | В        |       | Window detail, ground floor, 0.5m scale                                                                                                                                                                                                                                                                                                                                                                                                                                                                                                                                                                                                                                                                                                                                                                                                                                                                                                                                                                                                                                                                                                                                                                                                                                                                                                                                                                     |  |  |  |  |
| 26           | N         | E                     | В        |       |                                                                                                                                                                                                                                                                                                                                                                                                                                                                                                                                                                                                                                                                                                                                                                                                                                                                                                                                                                                                                                                                                                                                                                                                                                                                                                                                                                                                             |  |  |  |  |
| 27           | N         | E                     | В        |       | Window detail, first floor                                                                                                                                                                                                                                                                                                                                                                                                                                                                                                                                                                                                                                                                                                                                                                                                                                                                                                                                                                                                                                                                                                                                                                                                                                                                                                                                                                                  |  |  |  |  |
| 28           | N         | E                     | В        |       | Window detail, ground floor, 1m scale                                                                                                                                                                                                                                                                                                                                                                                                                                                                                                                                                                                                                                                                                                                                                                                                                                                                                                                                                                                                                                                                                                                                                                                                                                                                                                                                                                       |  |  |  |  |
| 29           | N<br>W    | E                     | В        |       | Window detail, first floor  East facing elevation of off shot building 1m scale                                                                                                                                                                                                                                                                                                                                                                                                                                                                                                                                                                                                                                                                                                                                                                                                                                                                                                                                                                                                                                                                                                                                                                                                                                                                                                                             |  |  |  |  |
| 30<br>31     | W         | E                     | E        |       | East facing elevation of off shot building, 1m scale                                                                                                                                                                                                                                                                                                                                                                                                                                                                                                                                                                                                                                                                                                                                                                                                                                                                                                                                                                                                                                                                                                                                                                                                                                                                                                                                                        |  |  |  |  |
| 32           | W         | E                     | E        |       | Bricked up entrance on east facing elevation, 1m scale  Metal object above bricked up entrance                                                                                                                                                                                                                                                                                                                                                                                                                                                                                                                                                                                                                                                                                                                                                                                                                                                                                                                                                                                                                                                                                                                                                                                                                                                                                                              |  |  |  |  |
| 33           | W         | E                     | E        |       | Metal object above bricked up entrance Entrance on east facing elevation, 1m scale                                                                                                                                                                                                                                                                                                                                                                                                                                                                                                                                                                                                                                                                                                                                                                                                                                                                                                                                                                                                                                                                                                                                                                                                                                                                                                                          |  |  |  |  |
| 34           | W         | E                     | E        |       | Entrance on east facing elevation, 1m scale Metal object above entrance                                                                                                                                                                                                                                                                                                                                                                                                                                                                                                                                                                                                                                                                                                                                                                                                                                                                                                                                                                                                                                                                                                                                                                                                                                                                                                                                     |  |  |  |  |
| 35           | N         | E                     | E        |       |                                                                                                                                                                                                                                                                                                                                                                                                                                                                                                                                                                                                                                                                                                                                                                                                                                                                                                                                                                                                                                                                                                                                                                                                                                                                                                                                                                                                             |  |  |  |  |
| 36           | N         | E                     | E        |       | Opening in south facing elevation of off shot building, 0.5m scale                                                                                                                                                                                                                                                                                                                                                                                                                                                                                                                                                                                                                                                                                                                                                                                                                                                                                                                                                                                                                                                                                                                                                                                                                                                                                                                                          |  |  |  |  |
| 37           | W         | E                     | E        |       | East facing elevation of building, 1m scale                                                                                                                                                                                                                                                                                                                                                                                                                                                                                                                                                                                                                                                                                                                                                                                                                                                                                                                                                                                                                                                                                                                                                                                                                                                                                                                                                                 |  |  |  |  |
| 38           | W         | E                     | E        |       | East facing elevation of building, northern end, 1m scale                                                                                                                                                                                                                                                                                                                                                                                                                                                                                                                                                                                                                                                                                                                                                                                                                                                                                                                                                                                                                                                                                                                                                                                                                                                                                                                                                   |  |  |  |  |
| 39           | S         | E                     | Е        |       | East facing elevation of building, from northern end, 1m scale                                                                                                                                                                                                                                                                                                                                                                                                                                                                                                                                                                                                                                                                                                                                                                                                                                                                                                                                                                                                                                                                                                                                                                                                                                                                                                                                              |  |  |  |  |
| 40           | S         | Е                     | F        |       | North facing elevation showing chimney, 1m scale                                                                                                                                                                                                                                                                                                                                                                                                                                                                                                                                                                                                                                                                                                                                                                                                                                                                                                                                                                                                                                                                                                                                                                                                                                                                                                                                                            |  |  |  |  |
| 41           | E         | Е                     | С        |       | West facing elevation, 1m scale                                                                                                                                                                                                                                                                                                                                                                                                                                                                                                                                                                                                                                                                                                                                                                                                                                                                                                                                                                                                                                                                                                                                                                                                                                                                                                                                                                             |  |  |  |  |
| 42           | Е         | Е                     | С        |       | West facing elevation detail showing stone beneath cladding, 0.5m scale                                                                                                                                                                                                                                                                                                                                                                                                                                                                                                                                                                                                                                                                                                                                                                                                                                                                                                                                                                                                                                                                                                                                                                                                                                                                                                                                     |  |  |  |  |
| 43           | S         | Е                     | С        |       | North facing elevation western end, 1m scale                                                                                                                                                                                                                                                                                                                                                                                                                                                                                                                                                                                                                                                                                                                                                                                                                                                                                                                                                                                                                                                                                                                                                                                                                                                                                                                                                                |  |  |  |  |
| 44           | SE        | Е                     | С        |       | General view of building from the northwest, 1m scale                                                                                                                                                                                                                                                                                                                                                                                                                                                                                                                                                                                                                                                                                                                                                                                                                                                                                                                                                                                                                                                                                                                                                                                                                                                                                                                                                       |  |  |  |  |
| 45           | E         | Е                     | С        |       | North facing elevation from northwest corner of building, 1m scale                                                                                                                                                                                                                                                                                                                                                                                                                                                                                                                                                                                                                                                                                                                                                                                                                                                                                                                                                                                                                                                                                                                                                                                                                                                                                                                                          |  |  |  |  |
| 46           | SW        | Е                     | С        |       | General view of building from the northeast, 1m scale                                                                                                                                                                                                                                                                                                                                                                                                                                                                                                                                                                                                                                                                                                                                                                                                                                                                                                                                                                                                                                                                                                                                                                                                                                                                                                                                                       |  |  |  |  |
| 47           | S         | Е                     | С        |       | North facing elevation from northeast corner of yard                                                                                                                                                                                                                                                                                                                                                                                                                                                                                                                                                                                                                                                                                                                                                                                                                                                                                                                                                                                                                                                                                                                                                                                                                                                                                                                                                        |  |  |  |  |
| 48           | SW        | Е                     | С        |       | North facing elevation, central section, 1m scale                                                                                                                                                                                                                                                                                                                                                                                                                                                                                                                                                                                                                                                                                                                                                                                                                                                                                                                                                                                                                                                                                                                                                                                                                                                                                                                                                           |  |  |  |  |
| 49           | S         | Е                     | С        |       | Door, 1m scale                                                                                                                                                                                                                                                                                                                                                                                                                                                                                                                                                                                                                                                                                                                                                                                                                                                                                                                                                                                                                                                                                                                                                                                                                                                                                                                                                                                              |  |  |  |  |
| 50           | S         | Е                     | С        |       | Window, 1m scale                                                                                                                                                                                                                                                                                                                                                                                                                                                                                                                                                                                                                                                                                                                                                                                                                                                                                                                                                                                                                                                                                                                                                                                                                                                                                                                                                                                            |  |  |  |  |
| 51           | S         | Е                     | С        |       | Central door within modern extension, central section, of north facing elevation 1m scale                                                                                                                                                                                                                                                                                                                                                                                                                                                                                                                                                                                                                                                                                                                                                                                                                                                                                                                                                                                                                                                                                                                                                                                                                                                                                                                   |  |  |  |  |