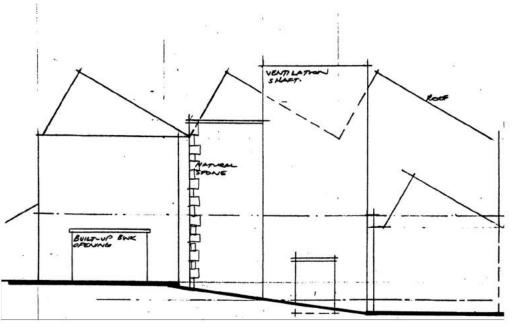

Appendix 1: Photographic archive

| Photo<br>No. | Direction | Interior/<br>Exterior | Building | Floor | Description                                                                                                                                                                                                                                                                                                                                                                                                                                                                                                                                                                                                                                                                                                                                                                                                                                                                                                                                                                                                                                                                                                                                                                                                                                                                                                                                                                                                 |  |  |  |  |
|--------------|-----------|-----------------------|----------|-------|-------------------------------------------------------------------------------------------------------------------------------------------------------------------------------------------------------------------------------------------------------------------------------------------------------------------------------------------------------------------------------------------------------------------------------------------------------------------------------------------------------------------------------------------------------------------------------------------------------------------------------------------------------------------------------------------------------------------------------------------------------------------------------------------------------------------------------------------------------------------------------------------------------------------------------------------------------------------------------------------------------------------------------------------------------------------------------------------------------------------------------------------------------------------------------------------------------------------------------------------------------------------------------------------------------------------------------------------------------------------------------------------------------------|--|--|--|--|
| 1            | W         | Е                     | В        |       | Gable end elevation. 1m scale                                                                                                                                                                                                                                                                                                                                                                                                                                                                                                                                                                                                                                                                                                                                                                                                                                                                                                                                                                                                                                                                                                                                                                                                                                                                                                                                                                               |  |  |  |  |
| 2            | W         | E                     | В        |       | Gable end elevation, 1m scale Window in gable end, 1m scale Area of mortared wall on gable end, 1m scale South facing elevation of eastern off-shot building (toilet), 1m scale East facing elevation of eastern off-shot building (toilet), 1m scale Internal view of off-shot building (toilet), 1m scale Window within of off-shot building (toilet), 0.5m scale Chimney on building (east end) Eastern end of building, 1m scale Door/entrance to building at eastern end, 1m scale Window detail, first floor Oblique view of south facing elevation showing plastic drainpipe, 1m scale South facing elevation, 1m scale Blocked-up feature, south facing elevation, 1m scale Iron feature and blocked-up window(?), south facing elevation Detail of blocked-up window(?), south facing elevation Window detail, ground floor, 1m scale Worked stone (lintel) at base of south facing elevation, 0.5m scale Bricked up feature, south facing elevation, 0.5m scale Window detail, ground floor, 1m scale Window detail, first floor Window detail, ground floor, 0.5m scale Window detail, ground floor, 0.5m scale Lintel above blocked up area Window detail, first floor Window detail, first floor Window detail, first floor East facing elevation of off shot building, 1m scale Bricked up entrance on east facing elevation, 1m scale Bricked up entrance on east facing elevation, 1m scale |  |  |  |  |
| 3            | W         | E                     | В        |       |                                                                                                                                                                                                                                                                                                                                                                                                                                                                                                                                                                                                                                                                                                                                                                                                                                                                                                                                                                                                                                                                                                                                                                                                                                                                                                                                                                                                             |  |  |  |  |
| 4            | N         | E                     | В        |       | South facing elevation of eastern off-shot building (toilet), 1m scale                                                                                                                                                                                                                                                                                                                                                                                                                                                                                                                                                                                                                                                                                                                                                                                                                                                                                                                                                                                                                                                                                                                                                                                                                                                                                                                                      |  |  |  |  |
| 5            | W         | E                     | В        |       | East facing elevation of eastern off-shot building (toilet), 1m                                                                                                                                                                                                                                                                                                                                                                                                                                                                                                                                                                                                                                                                                                                                                                                                                                                                                                                                                                                                                                                                                                                                                                                                                                                                                                                                             |  |  |  |  |
| 6            | W         | 1                     | В        |       |                                                                                                                                                                                                                                                                                                                                                                                                                                                                                                                                                                                                                                                                                                                                                                                                                                                                                                                                                                                                                                                                                                                                                                                                                                                                                                                                                                                                             |  |  |  |  |
| 7            | N         | 1                     | В        |       |                                                                                                                                                                                                                                                                                                                                                                                                                                                                                                                                                                                                                                                                                                                                                                                                                                                                                                                                                                                                                                                                                                                                                                                                                                                                                                                                                                                                             |  |  |  |  |
| 8            | W         | E                     | В        |       |                                                                                                                                                                                                                                                                                                                                                                                                                                                                                                                                                                                                                                                                                                                                                                                                                                                                                                                                                                                                                                                                                                                                                                                                                                                                                                                                                                                                             |  |  |  |  |
| 9            | NE        | E                     | В        |       |                                                                                                                                                                                                                                                                                                                                                                                                                                                                                                                                                                                                                                                                                                                                                                                                                                                                                                                                                                                                                                                                                                                                                                                                                                                                                                                                                                                                             |  |  |  |  |
| 10           | N         | E                     | В        |       | Door/entrance to building at eastern end, 1m scale                                                                                                                                                                                                                                                                                                                                                                                                                                                                                                                                                                                                                                                                                                                                                                                                                                                                                                                                                                                                                                                                                                                                                                                                                                                                                                                                                          |  |  |  |  |
| 11           | N         | E                     | В        |       | Window detail, ground floor, 1m scale                                                                                                                                                                                                                                                                                                                                                                                                                                                                                                                                                                                                                                                                                                                                                                                                                                                                                                                                                                                                                                                                                                                                                                                                                                                                                                                                                                       |  |  |  |  |
| 12           | N         | E                     | В        |       | Window detail, first floor                                                                                                                                                                                                                                                                                                                                                                                                                                                                                                                                                                                                                                                                                                                                                                                                                                                                                                                                                                                                                                                                                                                                                                                                                                                                                                                                                                                  |  |  |  |  |
| 13           | W         | Е                     | В        |       | Oblique view of south facing elevation showing plastic drainpipe, 1m scale                                                                                                                                                                                                                                                                                                                                                                                                                                                                                                                                                                                                                                                                                                                                                                                                                                                                                                                                                                                                                                                                                                                                                                                                                                                                                                                                  |  |  |  |  |
| 14           | N         | E                     | В        |       | South facing elevation, 1m scale                                                                                                                                                                                                                                                                                                                                                                                                                                                                                                                                                                                                                                                                                                                                                                                                                                                                                                                                                                                                                                                                                                                                                                                                                                                                                                                                                                            |  |  |  |  |
| 15           | N         | Е                     | В        |       | Blocked-up feature, south facing elevation, 1m scale                                                                                                                                                                                                                                                                                                                                                                                                                                                                                                                                                                                                                                                                                                                                                                                                                                                                                                                                                                                                                                                                                                                                                                                                                                                                                                                                                        |  |  |  |  |
| 16           | N         | Е                     | В        |       | Iron feature and blocked-up window(?), south facing elevation                                                                                                                                                                                                                                                                                                                                                                                                                                                                                                                                                                                                                                                                                                                                                                                                                                                                                                                                                                                                                                                                                                                                                                                                                                                                                                                                               |  |  |  |  |
| 17           | N         | Е                     | В        |       | Detail of blocked-up window(?), south facing elevation Window detail, ground floor, 1m scale                                                                                                                                                                                                                                                                                                                                                                                                                                                                                                                                                                                                                                                                                                                                                                                                                                                                                                                                                                                                                                                                                                                                                                                                                                                                                                                |  |  |  |  |
| 18           | N         | E                     | В        |       | Window detail, ground floor, 1m scale                                                                                                                                                                                                                                                                                                                                                                                                                                                                                                                                                                                                                                                                                                                                                                                                                                                                                                                                                                                                                                                                                                                                                                                                                                                                                                                                                                       |  |  |  |  |
| 19           | N         | E                     | В        |       |                                                                                                                                                                                                                                                                                                                                                                                                                                                                                                                                                                                                                                                                                                                                                                                                                                                                                                                                                                                                                                                                                                                                                                                                                                                                                                                                                                                                             |  |  |  |  |
| 20           | N         | E                     | В        |       | Bricked up feature, south facing elevation, 0.5m scale                                                                                                                                                                                                                                                                                                                                                                                                                                                                                                                                                                                                                                                                                                                                                                                                                                                                                                                                                                                                                                                                                                                                                                                                                                                                                                                                                      |  |  |  |  |
| 21           | N         | E                     | В        |       | Window detail, ground floor, 1m scale                                                                                                                                                                                                                                                                                                                                                                                                                                                                                                                                                                                                                                                                                                                                                                                                                                                                                                                                                                                                                                                                                                                                                                                                                                                                                                                                                                       |  |  |  |  |
| 22           | N         | E                     | В        |       | Window detail, first floor                                                                                                                                                                                                                                                                                                                                                                                                                                                                                                                                                                                                                                                                                                                                                                                                                                                                                                                                                                                                                                                                                                                                                                                                                                                                                                                                                                                  |  |  |  |  |
| 23           | N         | E                     | В        |       | Window detail, ground floor, 0.5m scale                                                                                                                                                                                                                                                                                                                                                                                                                                                                                                                                                                                                                                                                                                                                                                                                                                                                                                                                                                                                                                                                                                                                                                                                                                                                                                                                                                     |  |  |  |  |
| 24           | N         | E                     | В        |       | Window detail, first floor                                                                                                                                                                                                                                                                                                                                                                                                                                                                                                                                                                                                                                                                                                                                                                                                                                                                                                                                                                                                                                                                                                                                                                                                                                                                                                                                                                                  |  |  |  |  |
| 25           | N         | E                     | В        |       | Window detail, ground floor, 0.5m scale                                                                                                                                                                                                                                                                                                                                                                                                                                                                                                                                                                                                                                                                                                                                                                                                                                                                                                                                                                                                                                                                                                                                                                                                                                                                                                                                                                     |  |  |  |  |
| 26           | N         | E                     | В        |       |                                                                                                                                                                                                                                                                                                                                                                                                                                                                                                                                                                                                                                                                                                                                                                                                                                                                                                                                                                                                                                                                                                                                                                                                                                                                                                                                                                                                             |  |  |  |  |
| 27           | N         | E                     | В        |       | Window detail, first floor                                                                                                                                                                                                                                                                                                                                                                                                                                                                                                                                                                                                                                                                                                                                                                                                                                                                                                                                                                                                                                                                                                                                                                                                                                                                                                                                                                                  |  |  |  |  |
| 28           | N         | E                     | В        |       | Window detail, ground floor, 1m scale                                                                                                                                                                                                                                                                                                                                                                                                                                                                                                                                                                                                                                                                                                                                                                                                                                                                                                                                                                                                                                                                                                                                                                                                                                                                                                                                                                       |  |  |  |  |
| 29           | N<br>W    | E                     | В        |       | Window detail, first floor  East facing elevation of off shot building 1m scale                                                                                                                                                                                                                                                                                                                                                                                                                                                                                                                                                                                                                                                                                                                                                                                                                                                                                                                                                                                                                                                                                                                                                                                                                                                                                                                             |  |  |  |  |
| 30<br>31     | W         | E                     | E        |       | East facing elevation of off shot building, 1m scale                                                                                                                                                                                                                                                                                                                                                                                                                                                                                                                                                                                                                                                                                                                                                                                                                                                                                                                                                                                                                                                                                                                                                                                                                                                                                                                                                        |  |  |  |  |
| 32           | W         | E                     | E        |       | Bricked up entrance on east facing elevation, 1m scale  Metal object above bricked up entrance                                                                                                                                                                                                                                                                                                                                                                                                                                                                                                                                                                                                                                                                                                                                                                                                                                                                                                                                                                                                                                                                                                                                                                                                                                                                                                              |  |  |  |  |
| 33           | W         | E                     | E        |       | Metal object above bricked up entrance Entrance on east facing elevation, 1m scale                                                                                                                                                                                                                                                                                                                                                                                                                                                                                                                                                                                                                                                                                                                                                                                                                                                                                                                                                                                                                                                                                                                                                                                                                                                                                                                          |  |  |  |  |
| 34           | W         | E                     | E        |       | Entrance on east facing elevation, 1m scale Metal object above entrance                                                                                                                                                                                                                                                                                                                                                                                                                                                                                                                                                                                                                                                                                                                                                                                                                                                                                                                                                                                                                                                                                                                                                                                                                                                                                                                                     |  |  |  |  |
| 35           | N         | E                     | E        |       |                                                                                                                                                                                                                                                                                                                                                                                                                                                                                                                                                                                                                                                                                                                                                                                                                                                                                                                                                                                                                                                                                                                                                                                                                                                                                                                                                                                                             |  |  |  |  |
| 36           | N         | E                     | E        |       | Opening in south facing elevation of off shot building, 0.5m scale                                                                                                                                                                                                                                                                                                                                                                                                                                                                                                                                                                                                                                                                                                                                                                                                                                                                                                                                                                                                                                                                                                                                                                                                                                                                                                                                          |  |  |  |  |
| 37           | W         | E                     | E        |       | East facing elevation of building, 1m scale                                                                                                                                                                                                                                                                                                                                                                                                                                                                                                                                                                                                                                                                                                                                                                                                                                                                                                                                                                                                                                                                                                                                                                                                                                                                                                                                                                 |  |  |  |  |
| 38           | W         | E                     | E        |       | East facing elevation of building, northern end, 1m scale                                                                                                                                                                                                                                                                                                                                                                                                                                                                                                                                                                                                                                                                                                                                                                                                                                                                                                                                                                                                                                                                                                                                                                                                                                                                                                                                                   |  |  |  |  |
| 39           | S         | E                     | Е        |       | East facing elevation of building, from northern end, 1m scale                                                                                                                                                                                                                                                                                                                                                                                                                                                                                                                                                                                                                                                                                                                                                                                                                                                                                                                                                                                                                                                                                                                                                                                                                                                                                                                                              |  |  |  |  |
| 40           | S         | Е                     | F        |       | North facing elevation showing chimney, 1m scale                                                                                                                                                                                                                                                                                                                                                                                                                                                                                                                                                                                                                                                                                                                                                                                                                                                                                                                                                                                                                                                                                                                                                                                                                                                                                                                                                            |  |  |  |  |
| 41           | E         | Е                     | С        |       | West facing elevation, 1m scale                                                                                                                                                                                                                                                                                                                                                                                                                                                                                                                                                                                                                                                                                                                                                                                                                                                                                                                                                                                                                                                                                                                                                                                                                                                                                                                                                                             |  |  |  |  |
| 42           | Е         | Е                     | С        |       | West facing elevation detail showing stone beneath cladding, 0.5m scale                                                                                                                                                                                                                                                                                                                                                                                                                                                                                                                                                                                                                                                                                                                                                                                                                                                                                                                                                                                                                                                                                                                                                                                                                                                                                                                                     |  |  |  |  |
| 43           | S         | Е                     | С        |       | North facing elevation western end, 1m scale                                                                                                                                                                                                                                                                                                                                                                                                                                                                                                                                                                                                                                                                                                                                                                                                                                                                                                                                                                                                                                                                                                                                                                                                                                                                                                                                                                |  |  |  |  |
| 44           | SE        | Е                     | С        |       | General view of building from the northwest, 1m scale                                                                                                                                                                                                                                                                                                                                                                                                                                                                                                                                                                                                                                                                                                                                                                                                                                                                                                                                                                                                                                                                                                                                                                                                                                                                                                                                                       |  |  |  |  |
| 45           | E         | Е                     | С        |       | North facing elevation from northwest corner of building, 1m scale                                                                                                                                                                                                                                                                                                                                                                                                                                                                                                                                                                                                                                                                                                                                                                                                                                                                                                                                                                                                                                                                                                                                                                                                                                                                                                                                          |  |  |  |  |
| 46           | SW        | Е                     | С        |       | General view of building from the northeast, 1m scale                                                                                                                                                                                                                                                                                                                                                                                                                                                                                                                                                                                                                                                                                                                                                                                                                                                                                                                                                                                                                                                                                                                                                                                                                                                                                                                                                       |  |  |  |  |
| 47           | S         | Е                     | С        |       | North facing elevation from northeast corner of yard                                                                                                                                                                                                                                                                                                                                                                                                                                                                                                                                                                                                                                                                                                                                                                                                                                                                                                                                                                                                                                                                                                                                                                                                                                                                                                                                                        |  |  |  |  |
| 48           | SW        | Е                     | С        |       | North facing elevation, central section, 1m scale                                                                                                                                                                                                                                                                                                                                                                                                                                                                                                                                                                                                                                                                                                                                                                                                                                                                                                                                                                                                                                                                                                                                                                                                                                                                                                                                                           |  |  |  |  |
| 49           | S         | Е                     | С        |       | Door, 1m scale                                                                                                                                                                                                                                                                                                                                                                                                                                                                                                                                                                                                                                                                                                                                                                                                                                                                                                                                                                                                                                                                                                                                                                                                                                                                                                                                                                                              |  |  |  |  |
| 50           | S         | Е                     | С        |       | Window, 1m scale                                                                                                                                                                                                                                                                                                                                                                                                                                                                                                                                                                                                                                                                                                                                                                                                                                                                                                                                                                                                                                                                                                                                                                                                                                                                                                                                                                                            |  |  |  |  |
| 51           | S         | Е                     | С        |       | Central door within modern extension, central section, of north facing elevation 1m scale                                                                                                                                                                                                                                                                                                                                                                                                                                                                                                                                                                                                                                                                                                                                                                                                                                                                                                                                                                                                                                                                                                                                                                                                                                                                                                                   |  |  |  |  |