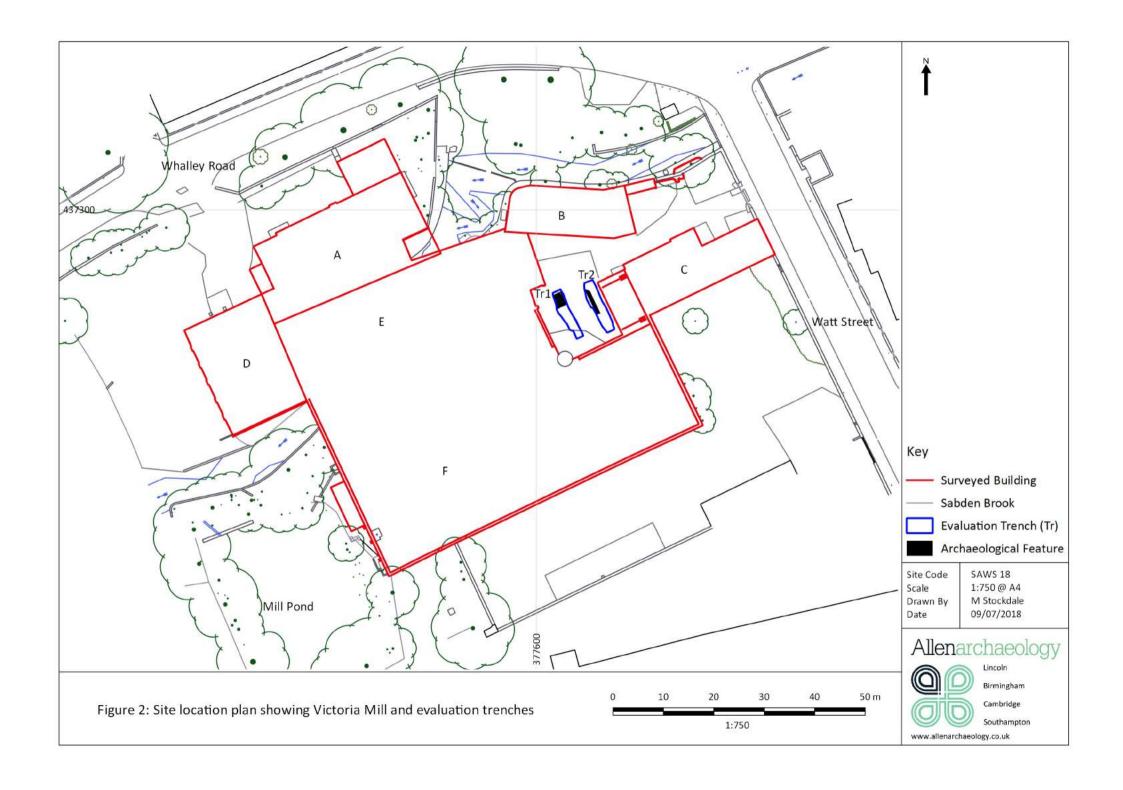

h with<br>English garden Wall Lime<br>mortar Finish, facing NE-SW             |        |       |                     | Brick Floor                          |
| 208     | Structure | Sandstone (Approx 320mm<br>x 300mm) Regular Finish<br>with Limestone Mortar                                               |        |       |                     | Upper Course of [209]                |
| 209     | Structure | Sandstone (Approx 100mm<br>x 90mm) Regular Finish,<br>Header Lime mortar<br>Bonding, facing NW-SE                         |        |       |                     | Lower Course of [208]                |





 $\hbox{@}$  Crown copyright 2000. All rights reserved. Licence Number 100047330

Site Code SAWS18

Scale 1:10,000,000
1:1,000,000
1:25,000 @ A4

Drawn by M. Johnson
Date 06/07/2018





















West Elevation

Site Code Scale Drawn by

SAWS 18 1:200 @ A3 M Stockdale 09/07/2018

www.allenarchaeology.co.uk

Figure 9: Existing elevations of building A. (Drawings provided by the client)





1882 Proposed engine shed (Lancashire Archives: RDBU 7/2/208/1)



1882 Alterations to privies (Lancashire Archives: RDBU/7/2/208/2)



1883 Weaving shed and Storeroom extension (Lancashire Archives: RDBU/7/2/1)



Existing mill with extensions

 Site Code
 SAWS 18

 Scale
 1:1000, 1:2000 @ A3

 Drawn By
 M Stockdale

 Date
 26/06/2018







Ordance Survey map 1892 with 1894 extension (Lancashire Archive)



East elevation of proposed mill 1894 (Lancashire Archive, RDBU/7/2/43)



RDBU/7/2/43)



Proposed Mill plan 1894 of second and third floor

(Lancashire Archive, RDBU/7/2/4