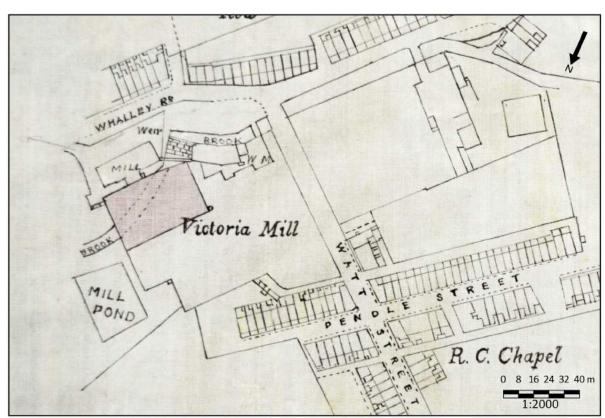

Appendix 1: Photographic archive

| Photo<br>No. | Direction | Interior/<br>Exterior | Building | Floor | Description                                                                                                                                                                                                                                                                                                                                                                                                                                                                                                                                                                                                                                                                                                                                                                                                                                                                                                                                                                                                                                                                                                                                                                                                                                                                                                                                                                                                 |  |  |  |  |
|--------------|-----------|-----------------------|----------|-------|-------------------------------------------------------------------------------------------------------------------------------------------------------------------------------------------------------------------------------------------------------------------------------------------------------------------------------------------------------------------------------------------------------------------------------------------------------------------------------------------------------------------------------------------------------------------------------------------------------------------------------------------------------------------------------------------------------------------------------------------------------------------------------------------------------------------------------------------------------------------------------------------------------------------------------------------------------------------------------------------------------------------------------------------------------------------------------------------------------------------------------------------------------------------------------------------------------------------------------------------------------------------------------------------------------------------------------------------------------------------------------------------------------------|--|--|--|--|
| 1            | W         | Е                     | В        |       | Gable end elevation. 1m scale                                                                                                                                                                                                                                                                                                                                                                                                                                                                                                                                                                                                                                                                                                                                                                                                                                                                                                                                                                                                                                                                                                                                                                                                                                                                                                                                                                               |  |  |  |  |
| 2            | W         | E                     | В        |       | Gable end elevation, 1m scale Window in gable end, 1m scale Area of mortared wall on gable end, 1m scale South facing elevation of eastern off-shot building (toilet), 1m scale East facing elevation of eastern off-shot building (toilet), 1m scale Internal view of off-shot building (toilet), 1m scale Window within of off-shot building (toilet), 0.5m scale Chimney on building (east end) Eastern end of building, 1m scale Door/entrance to building at eastern end, 1m scale Window detail, first floor Oblique view of south facing elevation showing plastic drainpipe, 1m scale South facing elevation, 1m scale Blocked-up feature, south facing elevation, 1m scale Iron feature and blocked-up window(?), south facing elevation Detail of blocked-up window(?), south facing elevation Window detail, ground floor, 1m scale Worked stone (lintel) at base of south facing elevation, 0.5m scale Bricked up feature, south facing elevation, 0.5m scale Window detail, ground floor, 1m scale Window detail, first floor Window detail, ground floor, 0.5m scale Window detail, ground floor, 0.5m scale Lintel above blocked up area Window detail, first floor Window detail, first floor Window detail, first floor East facing elevation of off shot building, 1m scale Bricked up entrance on east facing elevation, 1m scale Bricked up entrance on east facing elevation, 1m scale |  |  |  |  |
| 3            | W         | E                     | В        |       |                                                                                                                                                                                                                                                                                                                                                                                                                                                                                                                                                                                                                                                                                                                                                                                                                                                                                                                                                                                                                                                                                                                                                                                                                                                                                                                                                                                                             |  |  |  |  |
| 4            | N         | E                     | В        |       | South facing elevation of eastern off-shot building (toilet), 1m scale                                                                                                                                                                                                                                                                                                                                                                                                                                                                                                                                                                                                                                                                                                                                                                                                                                                                                                                                                                                                                                                                                                                                                                                                                                                                                                                                      |  |  |  |  |
| 5            | W         | E                     | В        |       | East facing elevation of eastern off-shot building (toilet), 1m                                                                                                                                                                                                                                                                                                                                                                                                                                                                                                                                                                                                                                                                                                                                                                                                                                                                                                                                                                                                                                                                                                                                                                                                                                                                                                                                             |  |  |  |  |
| 6            | W         | 1                     | В        |       |                                                                                                                                                                                                                                                                                                                                                                                                                                                                                                                                                                                                                                                                                                                                                                                                                                                                                                                                                                                                                                                                                                                                                                                                                                                                                                                                                                                                             |  |  |  |  |
| 7            | N         | 1                     | В        |       |                                                                                                                                                                                                                                                                                                                                                                                                                                                                                                                                                                                                                                                                                                                                                                                                                                                                                                                                                                                                                                                                                                                                                                                                                                                                                                                                                                                                             |  |  |  |  |
| 8            | W         | E                     | В        |       |                                                                                                                                                                                                                                                                                                                                                                                                                                                                                                                                                                                                                                                                                                                                                                                                                                                                                                                                                                                                                                                                                                                                                                                                                                                                                                                                                                                                             |  |  |  |  |
| 9            | NE        | E                     | В        |       |                                                                                                                                                                                                                                                                                                                                                                                                                                                                                                                                                                                                                                                                                                                                                                                                                                                                                                                                                                                                                                                                                                                                                                                                                                                                                                                                                                                                             |  |  |  |  |
| 10           | N         | E                     | В        |       | Door/entrance to building at eastern end, 1m scale                                                                                                                                                                                                                                                                                                                                                                                                                                                                                                                                                                                                                                                                                                                                                                                                                                                                                                                                                                                                                                                                                                                                                                                                                                                                                                                                                          |  |  |  |  |
| 11           | N         | E                     | В        |       | Window detail, ground floor, 1m scale                                                                                                                                                                                                                                                                                                                                                                                                                                                                                                                                                                                                                                                                                                                                                                                                                                                                                                                                                                                                                                                                                                                                                                                                                                                                                                                                                                       |  |  |  |  |
| 12           | N         | E                     | В        |       | Window detail, first floor                                                                                                                                                                                                                                                                                                                                                                                                                                                                                                                                                                                                                                                                                                                                                                                                                                                                                                                                                                                                                                                                                                                                                                                                                                                                                                                                                                                  |  |  |  |  |
| 13           | W         | Е                     | В        |       | Oblique view of south facing elevation showing plastic drainpipe, 1m scale                                                                                                                                                                                                                                                                                                                                                                                                                                                                                                                                                                                                                                                                                                                                                                                                                                                                                                                                                                                                                                                                                                                                                                                                                                                                                                                                  |  |  |  |  |
| 14           | N         | E                     | В        |       | South facing elevation, 1m scale                                                                                                                                                                                                                                                                                                                                                                                                                                                                                                                                                                                                                                                                                                                                                                                                                                                                                                                                                                                                                                                                                                                                                                                                                                                                                                                                                                            |  |  |  |  |
| 15           | N         | Е                     | В        |       | Blocked-up feature, south facing elevation, 1m scale                                                                                                                                                                                                                                                                                                                                                                                                                                                                                                                                                                                                                                                                                                                                                                                                                                                                                                                                                                                                                                                                                                                                                                                                                                                                                                                                                        |  |  |  |  |
| 16           | N         | Е                     | В        |       | Iron feature and blocked-up window(?), south facing elevation                                                                                                                                                                                                                                                                                                                                                                                                                                                                                                                                                                                                                                                                                                                                                                                                                                                                                                                                                                                                                                                                                                                                                                                                                                                                                                                                               |  |  |  |  |
| 17           | N         | Е                     | В        |       | Detail of blocked-up window(?), south facing elevation Window detail, ground floor, 1m scale                                                                                                                                                                                                                                                                                                                                                                                                                                                                                                                                                                                                                                                                                                                                                                                                                                                                                                                                                                                                                                                                                                                                                                                                                                                                                                                |  |  |  |  |
| 18           | N         | E                     | В        |       | Window detail, ground floor, 1m scale                                                                                                                                                                                                                                                                                                                                                                                                                                                                                                                                                                                                                                                                                                                                                                                                                                                                                                                                                                                                                                                                                                                                                                                                                                                                                                                                                                       |  |  |  |  |
| 19           | N         | E                     | В        |       |                                                                                                                                                                                                                                                                                                                                                                                                                                                                                                                                                                                                                                                                                                                                                                                                                                                                                                                                                                                                                                                                                                                                                                                                                                                                                                                                                                                                             |  |  |  |  |
| 20           | N         | E                     | В        |       | Bricked up feature, south facing elevation, 0.5m scale                                                                                                                                                                                                                                                                                                                                                                                                                                                                                                                                                                                                                                                                                                                                                                                                                                                                                                                                                                                                                                                                                                                                                                                                                                                                                                                                                      |  |  |  |  |
| 21           | N         | E                     | В        |       | Window detail, ground floor, 1m scale                                                                                                                                                                                                                                                                                                                                                                                                                                                                                                                                                                                                                                                                                                                                                                                                                                                                                                                                                                                                                                                                                                                                                                                                                                                                                                                                                                       |  |  |  |  |
| 22           | N         | E                     | В        |       | Window detail, first floor                                                                                                                                                                                                                                                                                                                                                                                                                                                                                                                                                                                                                                                                                                                                                                                                                                                                                                                                                                                                                                                                                                                                                                                                                                                                                                                                                                                  |  |  |  |  |
| 23           | N         | E                     | В        |       | Window detail, ground floor, 0.5m scale                                                                                                                                                                                                                                                                                                                                                                                                                                                                                                                                                                                                                                                                                                                                                                                                                                                                                                                                                                                                                                                                                                                                                                                                                                                                                                                                                                     |  |  |  |  |
| 24           | N         | E                     | В        |       | Window detail, first floor                                                                                                                                                                                                                                                                                                                                                                                                                                                                                                                                                                                                                                                                                                                                                                                                                                                                                                                                                                                                                                                                                                                                                                                                                                                                                                                                                                                  |  |  |  |  |
| 25           | N         | E                     | В        |       | Window detail, ground floor, 0.5m scale                                                                                                                                                                                                                                                                                                                                                                                                                                                                                                                                                                                                                                                                                                                                                                                                                                                                                                                                                                                                                                                                                                                                                                                                                                                                                                                                                                     |  |  |  |  |
| 26           | N         | E                     | В        |       |                                                                                                                                                                                                                                                                                                                                                                                                                                                                                                                                                                                                                                                                                                                                                                                                                                                                                                                                                                                                                                                                                                                                                                                                                                                                                                                                                                                                             |  |  |  |  |
| 27           | N         | E                     | В        |       | Window detail, first floor                                                                                                                                                                                                                                                                                                                                                                                                                                                                                                                                                                                                                                                                                                                                                                                                                                                                                                                                                                                                                                                                                                                                                                                                                                                                                                                                                                                  |  |  |  |  |
| 28           | N         | E                     | В        |       | Window detail, ground floor, 1m scale                                                                                                                                                                                                                                                                                                                                                                                                                                                                                                                                                                                                                                                                                                                                                                                                                                                                                                                                                                                                                                                                                                                                                                                                                                                                                                                                                                       |  |  |  |  |
| 29           | N<br>W    | E                     | В        |       | Window detail, first floor  East facing elevation of off shot building 1m scale                                                                                                                                                                                                                                                                                                                                                                                                                                                                                                                                                                                                                                                                                                                                                                                                                                                                                                                                                                                                                                                                                                                                                                                                                                                                                                                             |  |  |  |  |
| 30<br>31     | W         | E                     | E        |       | East facing elevation of off shot building, 1m scale                                                                                                                                                                                                                                                                                                                                                                                                                                                                                                                                                                                                                                                                                                                                                                                                                                                                                                                                                                                                                                                                                                                                                                                                                                                                                                                                                        |  |  |  |  |
| 32           | W         | E                     | E        |       | Bricked up entrance on east facing elevation, 1m scale  Metal object above bricked up entrance                                                                                                                                                                                                                                                                                                                                                                                                                                                                                                                                                                                                                                                                                                                                                                                                                                                                                                                                                                                                                                                                                                                                                                                                                                                                                                              |  |  |  |  |
| 33           | W         | E                     | E        |       | Metal object above bricked up entrance Entrance on east facing elevation, 1m scale                                                                                                                                                                                                                                                                                                                                                                                                                                                                                                                                                                                                                                                                                                                                                                                                                                                                                                                                                                                                                                                                                                                                                                                                                                                                                                                          |  |  |  |  |
| 34           | W         | E                     | E        |       | Entrance on east facing elevation, 1m scale Metal object above entrance                                                                                                                                                                                                                                                                                                                                                                                                                                                                                                                                                                                                                                                                                                                                                                                                                                                                                                                                                                                                                                                                                                                                                                                                                                                                                                                                     |  |  |  |  |
| 35           | N         | E                     | E        |       |                                                                                                                                                                                                                                                                                                                                                                                                                                                                                                                                                                                                                                                                                                                                                                                                                                                                                                                                                                                                                                                                                                                                                                                                                                                                                                                                                                                                             |  |  |  |  |
| 36           | N         | E                     | E        |       | Opening in south facing elevation of off shot building, 0.5m scale                                                                                                                                                                                                                                                                                                                                                                                                                                                                                                                                                                                                                                                                                                                                                                                                                                                                                                                                                                                                                                                                                                                                                                                                                                                                                                                                          |  |  |  |  |
| 37           | W         | E                     | E        |       | East facing elevation of building, 1m scale                                                                                                                                                                                                                                                                                                                                                                                                                                                                                                                                                                                                                                                                                                                                                                                                                                                                                                                                                                                                                                                                                                                                                                                                                                                                                                                                                                 |  |  |  |  |
| 38           | W         | E                     | E        |       | East facing elevation of building, northern end, 1m scale                                                                                                                                                                                                                                                                                                                                                                                                                                                                                                                                                                                                                                                                                                                                                                                                                                                                                                                                                                                                                                                                                                                                                                                                                                                                                                                                                   |  |  |  |  |
| 39           | S         | E                     | Е        |       | East facing elevation of building, from northern end, 1m scale                                                                                                                                                                                                                                                                                                                                                                                                                                                                                                                                                                                                                                                                                                                                                                                                                                                                                                                                                                                                                                                                                                                                                                                                                                                                                                                                              |  |  |  |  |
| 40           | S         | Е                     | F        |       | North facing elevation showing chimney, 1m scale                                                                                                                                                                                                                                                                                                                                                                                                                                                                                                                                                                                                                                                                                                                                                                                                                                                                                                                                                                                                                                                                                                                                                                                                                                                                                                                                                            |  |  |  |  |
| 41           | E         | Е                     | С        |       | West facing elevation, 1m scale                                                                                                                                                                                                                                                                                                                                                                                                                                                                                                                                                                                                                                                                                                                                                                                                                                                                                                                                                                                                                                                                                                                                                                                                                                                                                                                                                                             |  |  |  |  |
| 42           | Е         | Е                     | С        |       | West facing elevation detail showing stone beneath cladding, 0.5m scale                                                                                                                                                                                                                                                                                                                                                                                                                                                                                                                                                                                                                                                                                                                                                                                                                                                                                                                                                                                                                                                                                                                                                                                                                                                                                                                                     |  |  |  |  |
| 43           | S         | Е                     | С        |       | North facing elevation western end, 1m scale                                                                                                                                                                                                                                                                                                                                                                                                                                                                                                                                                                                                                                                                                                                                                                                                                                                                                                                                                                                                                                                                                                                                                                                                                                                                                                                                                                |  |  |  |  |
| 44           | SE        | Е                     | С        |       | General view of building from the northwest, 1m scale                                                                                                                                                                                                                                                                                                                                                                                                                                                                                                                                                                                                                                                                                                                                                                                                                                                                                                                                                                                                                                                                                                                                                                                                                                                                                                                                                       |  |  |  |  |
| 45           | E         | Е                     | С        |       | North facing elevation from northwest corner of building, 1m scale                                                                                                                                                                                                                                                                                                                                                                                                                                                                                                                                                                                                                                                                                                                                                                                                                                                                                                                                                                                                                                                                                                                                                                                                                                                                                                                                          |  |  |  |  |
| 46           | SW        | Е                     | С        |       | General view of building from the northeast, 1m scale                                                                                                                                                                                                                                                                                                                                                                                                                                                                                                                                                                                                                                                                                                                                                                                                                                                                                                                                                                                                                                                                                                                                                                                                                                                                                                                                                       |  |  |  |  |
| 47           | S         | Е                     | С        |       | North facing elevation from northeast corner of yard                                                                                                                                                                                                                                                                                                                                                                                                                                                                                                                                                                                                                                                                                                                                                                                                                                                                                                                                                                                                                                                                                                                                                                                                                                                                                                                                                        |  |  |  |  |
| 48           | SW        | Е                     | С        |       | North facing elevation, central section, 1m scale                                                                                                                                                                                                                                                                                                                                                                                                                                                                                                                                                                                                                                                                                                                                                                                                                                                                                                                                                                                                                                                                                                                                                                                                                                                                                                                                                           |  |  |  |  |
| 49           | S         | Е                     | С        |       | Door, 1m scale                                                                                                                                                                                                                                                                                                                                                                                                                                                                                                                                                                                                                                                                                                                                                                                                                                                                                                                                                                                                                                                                                                                                                                                                                                                                                                                                                                                              |  |  |  |  |
| 50           | S         | Е                     | С        |       | Window, 1m scale                                                                                                                                                                                                                                                                                                                                                                                                                                                                                                                                                                                                                                                                                                                                                                                                                                                                                                                                                                                                                                                                                                                                                                                                                                                                                                                                                                                            |  |  |  |  |
| 51           | S         | Е                     | С        |       | Central door within modern extension, central section, of north facing elevation 1m scale                                                                                                                                                                                                                                                                                                                                                                                                                                                                                                                                                                                                                                                                                                                                                                                                                                                                                                                                                                                                                                                                                                                                                                                                                                                                                                                   |  |  |  |  |