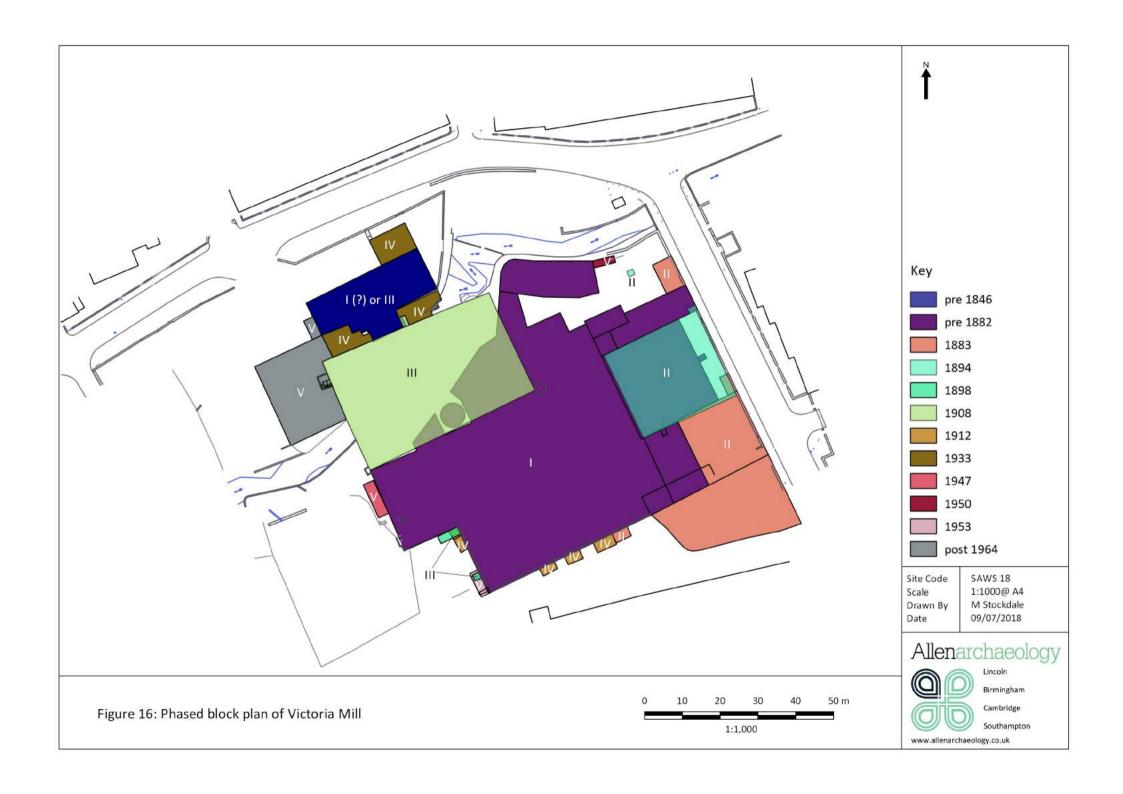

Appendix 1: Photographic archive

| Photo<br>No. | Direction | Interior/<br>Exterior | Building | Floor | Description                                                                                                                                                                                                                                                                                                                                                                                                                                                                                                                                                                                                                                                                                                                                                                                                                                                                                                                                                                                                                                                                                                                                                                                                                                                                                                                                                                                                 |  |  |  |  |
|--------------|-----------|-----------------------|----------|-------|-------------------------------------------------------------------------------------------------------------------------------------------------------------------------------------------------------------------------------------------------------------------------------------------------------------------------------------------------------------------------------------------------------------------------------------------------------------------------------------------------------------------------------------------------------------------------------------------------------------------------------------------------------------------------------------------------------------------------------------------------------------------------------------------------------------------------------------------------------------------------------------------------------------------------------------------------------------------------------------------------------------------------------------------------------------------------------------------------------------------------------------------------------------------------------------------------------------------------------------------------------------------------------------------------------------------------------------------------------------------------------------------------------------|--|--|--|--|
| 1            | W         | Е                     | В        |       | Gable end elevation. 1m scale                                                                                                                                                                                                                                                                                                                                                                                                                                                                                                                                                                                                                                                                                                                                                                                                                                                                                                                                                                                                                                                                                                                                                                                                                                                                                                                                                                               |  |  |  |  |
| 2            | W         | E                     | В        |       | Gable end elevation, 1m scale Window in gable end, 1m scale Area of mortared wall on gable end, 1m scale South facing elevation of eastern off-shot building (toilet), 1m scale East facing elevation of eastern off-shot building (toilet), 1m scale Internal view of off-shot building (toilet), 1m scale Window within of off-shot building (toilet), 0.5m scale Chimney on building (east end) Eastern end of building, 1m scale Door/entrance to building at eastern end, 1m scale Window detail, first floor Oblique view of south facing elevation showing plastic drainpipe, 1m scale South facing elevation, 1m scale Blocked-up feature, south facing elevation, 1m scale Iron feature and blocked-up window(?), south facing elevation Detail of blocked-up window(?), south facing elevation Window detail, ground floor, 1m scale Worked stone (lintel) at base of south facing elevation, 0.5m scale Bricked up feature, south facing elevation, 0.5m scale Window detail, ground floor, 1m scale Window detail, first floor Window detail, ground floor, 0.5m scale Window detail, ground floor, 0.5m scale Lintel above blocked up area Window detail, first floor Window detail, first floor Window detail, first floor East facing elevation of off shot building, 1m scale Bricked up entrance on east facing elevation, 1m scale Bricked up entrance on east facing elevation, 1m scale |  |  |  |  |
| 3            | W         | E                     | В        |       |                                                                                                                                                                                                                                                                                                                                                                                                                                                                                                                                                                                                                                                                                                                                                                                                                                                                                                                                                                                                                                                                                                                                                                                                                                                                                                                                                                                                             |  |  |  |  |
| 4            | N         | E                     | В        |       | South facing elevation of eastern off-shot building (toilet), 1m scale                                                                                                                                                                                                                                                                                                                                                                                                                                                                                                                                                                                                                                                                                                                                                                                                                                                                                                                                                                                                                                                                                                                                                                                                                                                                                                                                      |  |  |  |  |
| 5            | W         | E                     | В        |       | East facing elevation of eastern off-shot building (toilet), 1m                                                                                                                                                                                                                                                                                                                                                                                                                                                                                                                                                                                                                                                                                                                                                                                                                                                                                                                                                                                                                                                                                                                                                                                                                                                                                                                                             |  |  |  |  |
| 6            | W         | 1                     | В        |       |                                                                                                                                                                                                                                                                                                                                                                                                                                                                                                                                                                                                                                                                                                                                                                                                                                                                                                                                                                                                                                                                                                                                                                                                                                                                                                                                                                                                             |  |  |  |  |
| 7            | N         | 1                     | В        |       |                                                                                                                                                                                                                                                                                                                                                                                                                                                                                                                                                                                                                                                                                                                                                                                                                                                                                                                                                                                                                                                                                                                                                                                                                                                                                                                                                                                                             |  |  |  |  |
| 8            | W         | E                     | В        |       |                                                                                                                                                                                                                                                                                                                                                                                                                                                                                                                                                                                                                                                                                                                                                                                                                                                                                                                                                                                                                                                                                                                                                                                                                                                                                                                                                                                                             |  |  |  |  |
| 9            | NE        | E                     | В        |       |                                                                                                                                                                                                                                                                                                                                                                                                                                                                                                                                                                                                                                                                                                                                                                                                                                                                                                                                                                                                                                                                                                                                                                                                                                                                                                                                                                                                             |  |  |  |  |
| 10           | N         | E                     | В        |       | Door/entrance to building at eastern end, 1m scale                                                                                                                                                                                                                                                                                                                                                                                                                                                                                                                                                                                                                                                                                                                                                                                                                                                                                                                                                                                                                                                                                                                                                                                                                                                                                                                                                          |  |  |  |  |
| 11           | N         | E                     | В        |       | Window detail, ground floor, 1m scale                                                                                                                                                                                                                                                                                                                                                                                                                                                                                                                                                                                                                                                                                                                                                                                                                                                                                                                                                                                                                                                                                                                                                                                                                                                                                                                                                                       |  |  |  |  |
| 12           | N         | E                     | В        |       | Window detail, first floor                                                                                                                                                                                                                                                                                                                                                                                                                                                                                                                                                                                                                                                                                                                                                                                                                                                                                                                                                                                                                                                                                                                                                                                                                                                                                                                                                                                  |  |  |  |  |
| 13           | W         | Е                     | В        |       | Oblique view of south facing elevation showing plastic drainpipe, 1m scale                                                                                                                                                                                                                                                                                                                                                                                                                                                                                                                                                                                                                                                                                                                                                                                                                                                                                                                                                                                                                                                                                                                                                                                                                                                                                                                                  |  |  |  |  |
| 14           | N         | E                     | В        |       | South facing elevation, 1m scale                                                                                                                                                                                                                                                                                                                                                                                                                                                                                                                                                                                                                                                                                                                                                                                                                                                                                                                                                                                                                                                                                                                                                                                                                                                                                                                                                                            |  |  |  |  |
| 15           | N         | Е                     | В        |       | Blocked-up feature, south facing elevation, 1m scale                                                                                                                                                                                                                                                                                                                                                                                                                                                                                                                                                                                                                                                                                                                                                                                                                                                                                                                                                                                                                                                                                                                                                                                                                                                                                                                                                        |  |  |  |  |
| 16           | N         | Е                     | В        |       | Iron feature and blocked-up window(?), south facing elevation                                                                                                                                                                                                                                                                                                                                                                                                                                                                                                                                                                                                                                                                                                                                                                                                                                                                                                                                                                                                                                                                                                                                                                                                                                                                                                                                               |  |  |  |  |
| 17           | N         | Е                     | В        |       | Detail of blocked-up window(?), south facing elevation Window detail, ground floor, 1m scale                                                                                                                                                                                                                                                                                                                                                                                                                                                                                                                                                                                                                                                                                                                                                                                                                                                                                                                                                                                                                                                                                                                                                                                                                                                                                                                |  |  |  |  |
| 18           | N         | E                     | В        |       | Window detail, ground floor, 1m scale                                                                                                                                                                                                                                                                                                                                                                                                                                                                                                                                                                                                                                                                                                                                                                                                                                                                                                                                                                                                                                                                                                                                                                                                                                                                                                                                                                       |  |  |  |  |
| 19           | N         | E                     | В        |       |                                                                                                                                                                                                                                                                                                                                                                                                                                                                                                                                                                                                                                                                                                                                                                                                                                                                                                                                                                                                                                                                                                                                                                                                                                                                                                                                                                                                             |  |  |  |  |
| 20           | N         | E                     | В        |       | Bricked up feature, south facing elevation, 0.5m scale                                                                                                                                                                                                                                                                                                                                                                                                                                                                                                                                                                                                                                                                                                                                                                                                                                                                                                                                                                                                                                                                                                                                                                                                                                                                                                                                                      |  |  |  |  |
| 21           | N         | E                     | В        |       | Window detail, ground floor, 1m scale                                                                                                                                                                                                                                                                                                                                                                                                                                                                                                                                                                                                                                                                                                                                                                                                                                                                                                                                                                                                                                                                                                                                                                                                                                                                                                                                                                       |  |  |  |  |
| 22           | N         | E                     | В        |       | Window detail, first floor                                                                                                                                                                                                                                                                                                                                                                                                                                                                                                                                                                                                                                                                                                                                                                                                                                                                                                                                                                                                                                                                                                                                                                                                                                                                                                                                                                                  |  |  |  |  |
| 23           | N         | E                     | В        |       | Window detail, ground floor, 0.5m scale                                                                                                                                                                                                                                                                                                                                                                                                                                                                                                                                                                                                                                                                                                                                                                                                                                                                                                                                                                                                                                                                                                                                                                                                                                                                                                                                                                     |  |  |  |  |
| 24           | N         | E                     | В        |       | Window detail, first floor                                                                                                                                                                                                                                                                                                                                                                                                                                                                                                                                                                                                                                                                                                                                                                                                                                                                                                                                                                                                                                                                                                                                                                                                                                                                                                                                                                                  |  |  |  |  |
| 25           | N         | E                     | В        |       | Window detail, ground floor, 0.5m scale                                                                                                                                                                                                                                                                                                                                                                                                                                                                                                                                                                                                                                                                                                                                                                                                                                                                                                                                                                                                                                                                                                                                                                                                                                                                                                                                                                     |  |  |  |  |
| 26           | N         | E                     | В        |       |                                                                                                                                                                                                                                                                                                                                                                                                                                                                                                                                                                                                                                                                                                                                                                                                                                                                                                                                                                                                                                                                                                                                                                                                                                                                                                                                                                                                             |  |  |  |  |
| 27           | N         | E                     | В        |       | Window detail, first floor                                                                                                                                                                                                                                                                                                                                                                                                                                                                                                                                                                                                                                                                                                                                                                                                                                                                                                                                                                                                                                                                                                                                                                                                                                                                                                                                                                                  |  |  |  |  |
| 28           | N         | E                     | В        |       | Window detail, ground floor, 1m scale                                                                                                                                                                                                                                                                                                                                                                                                                                                                                                                                                                                                                                                                                                                                                                                                                                                                                                                                                                                                                                                                                                                                                                                                                                                                                                                                                                       |  |  |  |  |
| 29           | N<br>W    | E                     | В        |       | Window detail, first floor  East facing elevation of off shot building 1m scale                                                                                                                                                                                                                                                                                                                                                                                                                                                                                                                                                                                                                                                                                                                                                                                                                                                                                                                                                                                                                                                                                                                                                                                                                                                                                                                             |  |  |  |  |
| 30<br>31     | W         | E                     | E        |       | East facing elevation of off shot building, 1m scale                                                                                                                                                                                                                                                                                                                                                                                                                                                                                                                                                                                                                                                                                                                                                                                                                                                                                                                                                                                                                                                                                                                                                                                                                                                                                                                                                        |  |  |  |  |
| 32           | W         | E                     | E        |       | Bricked up entrance on east facing elevation, 1m scale  Metal object above bricked up entrance                                                                                                                                                                                                                                                                                                                                                                                                                                                                                                                                                                                                                                                                                                                                                                                                                                                                                                                                                                                                                                                                                                                                                                                                                                                                                                              |  |  |  |  |
| 33           | W         | E                     | E        |       | Metal object above bricked up entrance Entrance on east facing elevation, 1m scale                                                                                                                                                                                                                                                                                                                                                                                                                                                                                                                                                                                                                                                                                                                                                                                                                                                                                                                                                                                                                                                                                                                                                                                                                                                                                                                          |  |  |  |  |
| 34           | W         | E                     | E        |       | Entrance on east facing elevation, 1m scale Metal object above entrance                                                                                                                                                                                                                                                                                                                                                                                                                                                                                                                                                                                                                                                                                                                                                                                                                                                                                                                                                                                                                                                                                                                                                                                                                                                                                                                                     |  |  |  |  |
| 35           | N         | E                     | E        |       |                                                                                                                                                                                                                                                                                                                                                                                                                                                                                                                                                                                                                                                                                                                                                                                                                                                                                                                                                                                                                                                                                                                                                                                                                                                                                                                                                                                                             |  |  |  |  |
| 36           | N         | E                     | E        |       | Opening in south facing elevation of off shot building, 0.5m scale                                                                                                                                                                                                                                                                                                                                                                                                                                                                                                                                                                                                                                                                                                                                                                                                                                                                                                                                                                                                                                                                                                                                                                                                                                                                                                                                          |  |  |  |  |
| 37           | W         | E                     | E        |       | East facing elevation of building, 1m scale                                                                                                                                                                                                                                                                                                                                                                                                                                                                                                                                                                                                                                                                                                                                                                                                                                                                                                                                                                                                                                                                                                                                                                                                                                                                                                                                                                 |  |  |  |  |
| 38           | W         | E                     | E        |       | East facing elevation of building, northern end, 1m scale                                                                                                                                                                                                                                                                                                                                                                                                                                                                                                                                                                                                                                                                                                                                                                                                                                                                                                                                                                                                                                                                                                                                                                                                                                                                                                                                                   |  |  |  |  |
| 39           | S         | E                     | Е        |       | East facing elevation of building, from northern end, 1m scale                                                                                                                                                                                                                                                                                                                                                                                                                                                                                                                                                                                                                                                                                                                                                                                                                                                                                                                                                                                                                                                                                                                                                                                                                                                                                                                                              |  |  |  |  |
| 40           | S         | Е                     | F        |       | North facing elevation showing chimney, 1m scale                                                                                                                                                                                                                                                                                                                                                                                                                                                                                                                                                                                                                                                                                                                                                                                                                                                                                                                                                                                                                                                                                                                                                                                                                                                                                                                                                            |  |  |  |  |
| 41           | E         | Е                     | С        |       | West facing elevation, 1m scale                                                                                                                                                                                                                                                                                                                                                                                                                                                                                                                                                                                                                                                                                                                                                                                                                                                                                                                                                                                                                                                                                                                                                                                                                                                                                                                                                                             |  |  |  |  |
| 42           | Е         | Е                     | С        |       | West facing elevation detail showing stone beneath cladding, 0.5m scale                                                                                                                                                                                                                                                                                                                                                                                                                                                                                                                                                                                                                                                                                                                                                                                                                                                                                                                                                                                                                                                                                                                                                                                                                                                                                                                                     |  |  |  |  |
| 43           | S         | Е                     | С        |       | North facing elevation western end, 1m scale                                                                                                                                                                                                                                                                                                                                                                                                                                                                                                                                                                                                                                                                                                                                                                                                                                                                                                                                                                                                                                                                                                                                                                                                                                                                                                                                                                |  |  |  |  |
| 44           | SE        | Е                     | С        |       | General view of building from the northwest, 1m scale                                                                                                                                                                                                                                                                                                                                                                                                                                                                                                                                                                                                                                                                                                                                                                                                                                                                                                                                                                                                                                                                                                                                                                                                                                                                                                                                                       |  |  |  |  |
| 45           | E         | Е                     | С        |       | North facing elevation from northwest corner of building, 1m scale                                                                                                                                                                                                                                                                                                                                                                                                                                                                                                                                                                                                                                                                                                                                                                                                                                                                                                                                                                                                                                                                                                                                                                                                                                                                                                                                          |  |  |  |  |
| 46           | SW        | Е                     | С        |       | General view of building from the northeast, 1m scale                                                                                                                                                                                                                                                                                                                                                                                                                                                                                                                                                                                                                                                                                                                                                                                                                                                                                                                                                                                                                                                                                                                                                                                                                                                                                                                                                       |  |  |  |  |
| 47           | S         | Е                     | С        |       | North facing elevation from northeast corner of yard                                                                                                                                                                                                                                                                                                                                                                                                                                                                                                                                                                                                                                                                                                                                                                                                                                                                                                                                                                                                                                                                                                                                                                                                                                                                                                                                                        |  |  |  |  |
| 48           | SW        | Е                     | С        |       | North facing elevation, central section, 1m scale                                                                                                                                                                                                                                                                                                                                                                                                                                                                                                                                                                                                                                                                                                                                                                                                                                                                                                                                                                                                                                                                                                                                                                                                                                                                                                                                                           |  |  |  |  |
| 49           | S         | Е                     | С        |       | Door, 1m scale                                                                                                                                                                                                                                                                                                                                                                                                                                                                                                                                                                                                                                                                                                                                                                                                                                                                                                                                                                                                                                                                                                                                                                                                                                                                                                                                                                                              |  |  |  |  |
| 50           | S         | Е                     | С        |       | Window, 1m scale                                                                                                                                                                                                                                                                                                                                                                                                                                                                                                                                                                                                                                                                                                                                                                                                                                                                                                                                                                                                                                                                                                                                                                                                                                                                                                                                                                                            |  |  |  |  |
| 51           | S         | Е                     | С        |       | Central door within modern extension, central section, of north facing elevation 1m scale                                                                                                                                                                                                                                                                                                                                                                                                                                                                                                                                                                                                                                                                                                                                                                                                                                                                                                                                                                                                                                                                                                                                                                                                                                                                                                                   |  |  |  |  |