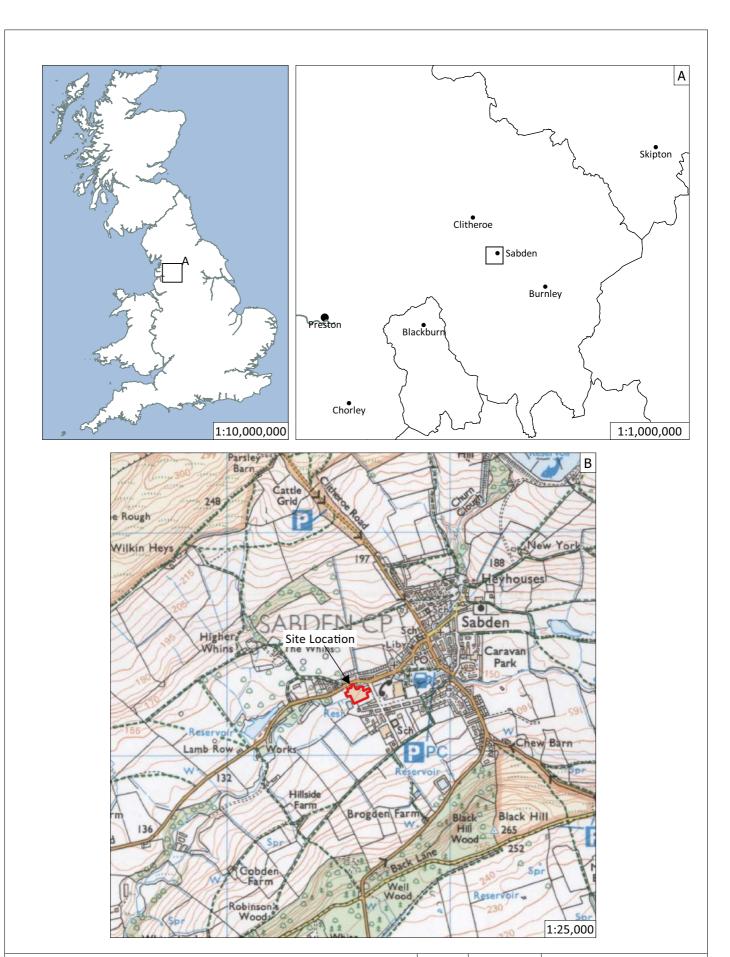

all Lime Mortar Bonding,<br>Facing NE-SE |        |       |                     | Brick Wall                           |
| 207     | Surface   | Brick (Approx 160mm x<br>70mm) Regular Finish with<br>English garden Wall Lime<br>mortar Finish, facing NE-SW             |        |       |                     | Brick Floor                          |
| 208     | Structure | Sandstone (Approx 320mm<br>x 300mm) Regular Finish<br>with Limestone Mortar                                               |        |       |                     | Upper Course of [209]                |
| 209     | Structure | Sandstone (Approx 100mm<br>x 90mm) Regular Finish,<br>Header Lime mortar<br>Bonding, facing NW-SE                         |        |       |                     | Lower Course of [208]                |





 $\hbox{@}$  Crown copyright 2000. All rights reserved. Licence Number 100047330

Site Code SAWS18

Scale 1:10,000,000
1:1,000,000
1:25,000 @ A4

Drawn by M. Johnson
Date 06/07/2018





















West Elevation

Site Code Scale Drawn by

SAWS 18 1:200 @ A3 M Stockdale 09/07/2018

www.allenarchaeology.co.uk

Figure 9: Existing elevations of building A. (Drawings provided by the client)





1882 Proposed engine shed (Lancashire Archives: RDBU 7/2/208/1)



1882 Alterations to privies (Lancashire Archives: RDBU/7/2/208/2)



1883 Weaving shed and Storeroom extension (Lancashire Archives: RDBU/7/2/1)



Existing mill with extensions

 Site Code
 SAWS 18

 Scale
 1:1000, 1:2000 @ A3

 Drawn By
 M Stockdale

 Date
 26/06/2018







Ordance Survey map 1892 with 1894 extension (Lancas