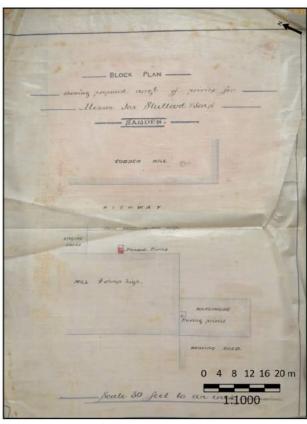

Appendix 1: Photographic archive

| Photo<br>No. | Direction | Interior/<br>Exterior | Building | Floor | Description                                                                                                                                                                                                                                                                                                                                                                                                                                                                                                                                                                                                                                                                                                                                                                                                                                                                                                                                                                                                                                                                                                                                                                                                                                                                                                                                                                                                 |  |  |  |  |
|--------------|-----------|-----------------------|----------|-------|-------------------------------------------------------------------------------------------------------------------------------------------------------------------------------------------------------------------------------------------------------------------------------------------------------------------------------------------------------------------------------------------------------------------------------------------------------------------------------------------------------------------------------------------------------------------------------------------------------------------------------------------------------------------------------------------------------------------------------------------------------------------------------------------------------------------------------------------------------------------------------------------------------------------------------------------------------------------------------------------------------------------------------------------------------------------------------------------------------------------------------------------------------------------------------------------------------------------------------------------------------------------------------------------------------------------------------------------------------------------------------------------------------------|--|--|--|--|
| 1            | W         | Е                     | В        |       | Gable end elevation. 1m scale                                                                                                                                                                                                                                                                                                                                                                                                                                                                                                                                                                                                                                                                                                                                                                                                                                                                                                                                                                                                                                                                                                                                                                                                                                                                                                                                                                               |  |  |  |  |
| 2            | W         | E                     | В        |       | Gable end elevation, 1m scale Window in gable end, 1m scale Area of mortared wall on gable end, 1m scale South facing elevation of eastern off-shot building (toilet), 1m scale East facing elevation of eastern off-shot building (toilet), 1m scale Internal view of off-shot building (toilet), 1m scale Window within of off-shot building (toilet), 0.5m scale Chimney on building (east end) Eastern end of building, 1m scale Door/entrance to building at eastern end, 1m scale Window detail, first floor Oblique view of south facing elevation showing plastic drainpipe, 1m scale South facing elevation, 1m scale Blocked-up feature, south facing elevation, 1m scale Iron feature and blocked-up window(?), south facing elevation Detail of blocked-up window(?), south facing elevation Window detail, ground floor, 1m scale Worked stone (lintel) at base of south facing elevation, 0.5m scale Bricked up feature, south facing elevation, 0.5m scale Window detail, ground floor, 1m scale Window detail, first floor Window detail, ground floor, 0.5m scale Window detail, ground floor, 0.5m scale Lintel above blocked up area Window detail, first floor Window detail, first floor Window detail, first floor East facing elevation of off shot building, 1m scale Bricked up entrance on east facing elevation, 1m scale Bricked up entrance on east facing elevation, 1m scale |  |  |  |  |
| 3            | W         | E                     | В        |       |                                                                                                                                                                                                                                                                                                                                                                                                                                                                                                                                                                                                                                                                                                                                                                                                                                                                                                                                                                                                                                                                                                                                                                                                                                                                                                                                                                                                             |  |  |  |  |
| 4            | N         | E                     | В        |       | South facing elevation of eastern off-shot building (toilet), 1m scale                                                                                                                                                                                                                                                                                                                                                                                                                                                                                                                                                                                                                                                                                                                                                                                                                                                                                                                                                                                                                                                                                                                                                                                                                                                                                                                                      |  |  |  |  |
| 5            | W         | E                     | В        |       | East facing elevation of eastern off-shot building (toilet), 1m                                                                                                                                                                                                                                                                                                                                                                                                                                                                                                                                                                                                                                                                                                                                                                                                                                                                                                                                                                                                                                                                                                                                                                                                                                                                                                                                             |  |  |  |  |
| 6            | W         | 1                     | В        |       |                                                                                                                                                                                                                                                                                                                                                                                                                                                                                                                                                                                                                                                                                                                                                                                                                                                                                                                                                                                                                                                                                                                                                                                                                                                                                                                                                                                                             |  |  |  |  |
| 7            | N         | 1                     | В        |       |                                                                                                                                                                                                                                                                                                                                                                                                                                                                                                                                                                                                                                                                                                                                                                                                                                                                                                                                                                                                                                                                                                                                                                                                                                                                                                                                                                                                             |  |  |  |  |
| 8            | W         | E                     | В        |       |                                                                                                                                                                                                                                                                                                                                                                                                                                                                                                                                                                                                                                                                                                                                                                                                                                                                                                                                                                                                                                                                                                                                                                                                                                                                                                                                                                                                             |  |  |  |  |
| 9            | NE        | E                     | В        |       |                                                                                                                                                                                                                                                                                                                                                                                                                                                                                                                                                                                                                                                                                                                                                                                                                                                                                                                                                                                                                                                                                                                                                                                                                                                                                                                                                                                                             |  |  |  |  |
| 10           | N         | E                     | В        |       | Door/entrance to building at eastern end, 1m scale                                                                                                                                                                                                                                                                                                                                                                                                                                                                                                                                                                                                                                                                                                                                                                                                                                                                                                                                                                                                                                                                                                                                                                                                                                                                                                                                                          |  |  |  |  |
| 11           | N         | E                     | В        |       | Window detail, ground floor, 1m scale                                                                                                                                                                                                                                                                                                                                                                                                                                                                                                                                                                                                                                                                                                                                                                                                                                                                                                                                                                                                                                                                                                                                                                                                                                                                                                                                                                       |  |  |  |  |
| 12           | N         | E                     | В        |       | Window detail, first floor                                                                                                                                                                                                                                                                                                                                                                                                                                                                                                                                                                                                                                                                                                                                                                                                                                                                                                                                                                                                                                                                                                                                                                                                                                                                                                                                                                                  |  |  |  |  |
| 13           | W         | Е                     | В        |       | Oblique view of south facing elevation showing plastic drainpipe, 1m scale                                                                                                                                                                                                                                                                                                                                                                                                                                                                                                                                                                                                                                                                                                                                                                                                                                                                                                                                                                                                                                                                                                                                                                                                                                                                                                                                  |  |  |  |  |
| 14           | N         | E                     | В        |       | South facing elevation, 1m scale                                                                                                                                                                                                                                                                                                                                                                                                                                                                                                                                                                                                                                                                                                                                                                                                                                                                                                                                                                                                                                                                                                                                                                                                                                                                                                                                                                            |  |  |  |  |
| 15           | N         | Е                     | В        |       | Blocked-up feature, south facing elevation, 1m scale                                                                                                                                                                                                                                                                                                                                                                                                                                                                                                                                                                                                                                                                                                                                                                                                                                                                                                                                                                                                                                                                                                                                                                                                                                                                                                                                                        |  |  |  |  |
| 16           | N         | Е                     | В        |       | Iron feature and blocked-up window(?), south facing elevation                                                                                                                                                                                                                                                                                                                                                                                                                                                                                                                                                                                                                                                                                                                                                                                                                                                                                                                                                                                                                                                                                                                                                                                                                                                                                                                                               |  |  |  |  |
| 17           | N         | Е                     | В        |       | Detail of blocked-up window(?), south facing elevation Window detail, ground floor, 1m scale                                                                                                                                                                                                                                                                                                                                                                                                                                                                                                                                                                                                                                                                                                                                                                                                                                                                                                                                                                                                                                                                                                                                                                                                                                                                                                                |  |  |  |  |
| 18           | N         | E                     | В        |       | Window detail, ground floor, 1m scale                                                                                                                                                                                                                                                                                                                                                                                                                                                                                                                                                                                                                                                                                                                                                                                                                                                                                                                                                                                                                                                                                                                                                                                                                                                                                                                                                                       |  |  |  |  |
| 19           | N         | E                     | В        |       |                                                                                                                                                                                                                                                                                                                                                                                                                                                                                                                                                                                                                                                                                                                                                                                                                                                                                                                                                                                                                                                                                                                                                                                                                                                                                                                                                                                                             |  |  |  |  |
| 20           | N         | E                     | В        |       | Bricked up feature, south facing elevation, 0.5m scale                                                                                                                                                                                                                                                                                                                                                                                                                                                                                                                                                                                                                                                                                                                                                                                                                                                                                                                                                                                                                                                                                                                                                                                                                                                                                                                                                      |  |  |  |  |
| 21           | N         | E                     | В        |       | Window detail, ground floor, 1m scale                                                                                                                                                                                                                                                                                                                                                                                                                                                                                                                                                                                                                                                                                                                                                                                                                                                                                                                                                                                                                                                                                                                                                                                                                                                                                                                                                                       |  |  |  |  |
| 22           | N         | E                     | В        |       | Window detail, first floor                                                                                                                                                                                                                                                                                                                                                                                                                                                                                                                                                                                                                                                                                                                                                                                                                                                                                                                                                                                                                                                                                                                                                                                                                                                                                                                                                                                  |  |  |  |  |
| 23           | N         | E                     | В        |       | Window detail, ground floor, 0.5m scale                                                                                                                                                                                                                                                                                                                                                                                                                                                                                                                                                                                                                                                                                                                                                                                                                                                                                                                                                                                                                                                                                                                                                                                                                                                                                                                                                                     |  |  |  |  |
| 24           | N         | E                     | В        |       | Window detail, first floor                                                                                                                                                                                                                                                                                                                                                                                                                                                                                                                                                                                                                                                                                                                                                                                                                                                                                                                                                                                                                                                                                                                                                                                                                                                                                                                                                                                  |  |  |  |  |
| 25           | N         | E                     | В        |       | Window detail, ground floor, 0.5m scale                                                                                                                                                                                                                                                                                                                                                                                                                                                                                                                                                                                                                                                                                                                                                                                                                                                                                                                                                                                                                                                                                                                                                                                                                                                                                                                                                                     |  |  |  |  |
| 26           | N         | E                     | В        |       |                                                                                                                                                                                                                                                                                                                                                                                                                                                                                                                                                                                                                                                                                                                                                                                                                                                                                                                                                                                                                                                                                                                                                                                                                                                                                                                                                                                                             |  |  |  |  |
| 27           | N         | E                     | В        |       | Window detail, first floor                                                                                                                                                                                                                                                                                                                                                                                                                                                                                                                                                                                                                                                                                                                                                                                                                                                                                                                                                                                                                                                                                                                                                                                                                                                                                                                                                                                  |  |  |  |  |
| 28           | N         | E                     | В        |       | Window detail, ground floor, 1m scale                                                                                                                                                                                                                                                                                                                                                                                                                                                                                                                                                                                                                                                                                                                                                                                                                                                                                                                                                                                                                                                                                                                                                                                                                                                                                                                                                                       |  |  |  |  |
| 29           | N<br>W    | E                     | В        |       | Window detail, first floor  East facing elevation of off shot building 1m scale                                                                                                                                                                                                                                                                                                                                                                                                                                                                                                                                                                                                                                                                                                                                                                                                                                                                                                                                                                                                                                                                                                                                                                                                                                                                                                                             |  |  |  |  |
| 30<br>31     | W         | E                     | E        |       | East facing elevation of off shot building, 1m scale                                                                                                                                                                                                                                                                                                                                                                                                                                                                                                                                                                                                                                                                                                                                                                                                                                                                                                                                                                                                                                                                                                                                                                                                                                                                                                                                                        |  |  |  |  |
| 32           | W         | E                     | E        |       | Bricked up entrance on east facing elevation, 1m scale  Metal object above bricked up entrance                                                                                                                                                                                                                                                                                                                                                                                                                                                                                                                                                                                                                                                                                                                                                                                                                                                                                                                                                                                                                                                                                                                                                                                                                                                                                                              |  |  |  |  |
| 33           | W         | E                     | E        |       | Metal object above bricked up entrance Entrance on east facing elevation, 1m scale                                                                                                                                                                                                                                                                                                                                                                                                                                                                                                                                                                                                                                                                                                                                                                                                                                                                                                                                                                                                                                                                                                                                                                                                                                                                                                                          |  |  |  |  |
| 34           | W         | E                     | E        |       | Entrance on east facing elevation, 1m scale Metal object above entrance                                                                                                                                                                                                                                                                                                                                                                                                                                                                                                                                                                                                                                                                                                                                                                                                                                                                                                                                                                                                                                                                                                                                                                                                                                                                                                                                     |  |  |  |  |
| 35           | N         | E                     | E        |       |                                                                                                                                                                                                                                                                                                                                                                                                                                                                                                                                                                                                                                                                                                                                                                                                                                                                                                                                                                                                                                                                                                                                                                                                                                                                                                                                                                                                             |  |  |  |  |
| 36           | N         | E                     | E        |       | Opening in south facing elevation of off shot building, 0.5m scale                                                                                                                                                                                                                                                                                                                                                                                                                                                                                                                                                                                                                                                                                                                                                                                                                                                                                                                                                                                                                                                                                                                                                                                                                                                                                                                                          |  |  |  |  |
| 37           | W         | E                     | E        |       | East facing elevation of building, 1m scale                                                                                                                                                                                                                                                                                                                                                                                                                                                                                                                                                                                                                                                                                                                                                                                                                                                                                                                                                                                                                                                                                                                                                                                                                                                                                                                                                                 |  |  |  |  |
| 38           | W         | E                     | E        |       | East facing elevation of building, northern end, 1m scale                                                                                                                                                                                                                                                                                                                                                                                                                                                                                                                                                                                                                                                                                                                                                                                                                                                                                                                                                                                                                                                                                                                                                                                                                                                                                                                                                   |  |  |  |  |
| 39           | S         | E                     | Е        |       | East facing elevation of building, from northern end, 1m scale                                                                                                                                                                                                                                                                                                                                                                                                                                                                                                                                                                                                                                                                                                                                                                                                                                                                                                                                                                                                                                                                                                                                                                                                                                                                                                                                              |  |  |  |  |
| 40           | S         | Е                     | F        |       | North facing elevation showing chimney, 1m scale                                                                                                                                                                                                                                                                                                                                                                                                                                                                                                                                                                                                                                                                                                                                                                                                                                                                                                                                                                                                                                                                                                                                                                                                                                                                                                                                                            |  |  |  |  |
| 41           | E         | Е                     | С        |       | West facing elevation, 1m scale                                                                                                                                                                                                                                                                                                                                                                                                                                                                                                                                                                                                                                                                                                                                                                                                                                                                                                                                                                                                                                                                                                                                                                                                                                                                                                                                                                             |  |  |  |  |
| 42           | Е         | Е                     | С        |       | West facing elevation detail showing stone beneath cladding, 0.5m scale                                                                                                                                                                                                                                                                                                                                                                                                                                                                                                                                                                                                                                                                                                                                                                                                                                                                                                                                                                                                                                                                                                                                                                                                                                                                                                                                     |  |  |  |  |
| 43           | S         | Е                     | С        |       | North facing elevation western end, 1m scale                                                                                                                                                                                                                                                                                                                                                                                                                                                                                                                                                                                                                                                                                                                                                                                                                                                                                                                                                                                                                                                                                                                                                                                                                                                                                                                                                                |  |  |  |  |
| 44           | SE        | Е                     | С        |       | General view of building from the northwest, 1m scale                                                                                                                                                                                                                                                                                                                                                                                                                                                                                                                                                                                                                                                                                                                                                                                                                                                                                                                                                                                                                                                                                                                                                                                                                                                                                                                                                       |  |  |  |  |
| 45           | E         | Е                     | С        |       | North facing elevation from northwest corner of building, 1m scale                                                                                                                                                                                                                                                                                                                                                                                                                                                                                                                                                                                                                                                                                                                                                                                                                                                                                                                                                                                                                                                                                                                                                                                                                                                                                                                                          |  |  |  |  |
| 46           | SW        | Е                     | С        |       | General view of building from the northeast, 1m scale                                                                                                                                                                                                                                                                                                                                                                                                                                                                                                                                                                                                                                                                                                                                                                                                                                                                                                                                                                                                                                                                                                                                                                                                                                                                                                                                                       |  |  |  |  |
| 47           | S         | Е                     | С        |       | North facing elevation from northeast corner of yard                                                                                                                                                                                                                                                                                                                                                                                                                                                                                                                                                                                                                                                                                                                                                                                                                                                                                                                                                                                                                                                                                                                                                                                                                                                                                                                                                        |  |  |  |  |
| 48           | SW        | Е                     | С        |       | North facing elevation, central section, 1m scale                                                                                                                                                                                                                                                                                                                                                                                                                                                                                                                                                                                                                                                                                                                                                                                                                                                                                                                                                                                                                                                                                                                                                                                                                                                                                                                                                           |  |  |  |  |
| 49           | S         | Е                     | С        |       | Door, 1m scale                                                                                                                                                                                                                                                                                                                                                                                                                                                                                                                                                                                                                                                                                                                                                                                                                                                                                                                                                                                                                                                                                                                                                                                                                                                                                                                                                                                              |  |  |  |  |
| 50           | S         | Е                     | С        |       | Window, 1m scale                                                                                                                                                                                                                                                                                                                                                                                                                                                                                                                                                                                                                                                                                                                                                                                                                                                                                                                                                                                                                                                                                                                                                                                                                                                                                                                                                                                            |  |  |  |  |
| 51           | S         | Е                     | С        |       | Central door within modern extension, central section, of north facing elevation 1m scale                                                                                                                                                                                                                                                                                                                                                                                                                                                                                                                                                                                                                                                                                                                                                                                                                                                                                                                                                                                                                                                                                                                                                                                                                                                                                                                   |  |  |  |  |