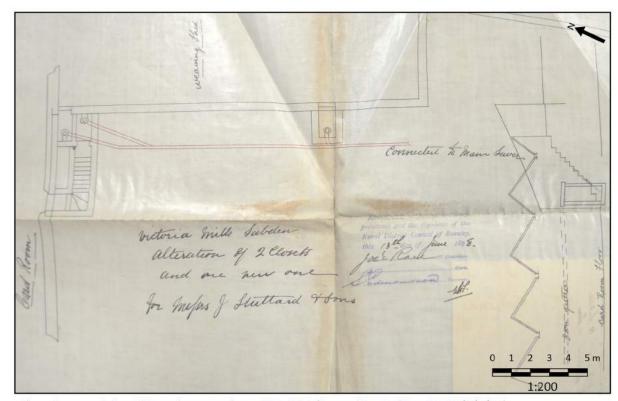

Appendix 1: Photographic archive

| Photo<br>No. | Direction | Interior/<br>Exterior | Building | Floor | Description                                                                                                                                                                                                                                                                                                                                                                                                                                                                                                                                                                                                                                                                                                                                                                                                                                                                                                                                                                                                                                                                                                                                                                                                                                                                                                                                                                                                 |  |  |  |  |
|--------------|-----------|-----------------------|----------|-------|-------------------------------------------------------------------------------------------------------------------------------------------------------------------------------------------------------------------------------------------------------------------------------------------------------------------------------------------------------------------------------------------------------------------------------------------------------------------------------------------------------------------------------------------------------------------------------------------------------------------------------------------------------------------------------------------------------------------------------------------------------------------------------------------------------------------------------------------------------------------------------------------------------------------------------------------------------------------------------------------------------------------------------------------------------------------------------------------------------------------------------------------------------------------------------------------------------------------------------------------------------------------------------------------------------------------------------------------------------------------------------------------------------------|--|--|--|--|
| 1            | W         | Е                     | В        |       | Gable end elevation. 1m scale                                                                                                                                                                                                                                                                                                                                                                                                                                                                                                                                                                                                                                                                                                                                                                                                                                                                                                                                                                                                                                                                                                                                                                                                                                                                                                                                                                               |  |  |  |  |
| 2            | W         | E                     | В        |       | Gable end elevation, 1m scale Window in gable end, 1m scale Area of mortared wall on gable end, 1m scale South facing elevation of eastern off-shot building (toilet), 1m scale East facing elevation of eastern off-shot building (toilet), 1m scale Internal view of off-shot building (toilet), 1m scale Window within of off-shot building (toilet), 0.5m scale Chimney on building (east end) Eastern end of building, 1m scale Door/entrance to building at eastern end, 1m scale Window detail, first floor Oblique view of south facing elevation showing plastic drainpipe, 1m scale South facing elevation, 1m scale Blocked-up feature, south facing elevation, 1m scale Iron feature and blocked-up window(?), south facing elevation Detail of blocked-up window(?), south facing elevation Window detail, ground floor, 1m scale Worked stone (lintel) at base of south facing elevation, 0.5m scale Bricked up feature, south facing elevation, 0.5m scale Window detail, ground floor, 1m scale Window detail, first floor Window detail, ground floor, 0.5m scale Window detail, ground floor, 0.5m scale Lintel above blocked up area Window detail, first floor Window detail, first floor Window detail, first floor East facing elevation of off shot building, 1m scale Bricked up entrance on east facing elevation, 1m scale Bricked up entrance on east facing elevation, 1m scale |  |  |  |  |
| 3            | W         | E                     | В        |       |                                                                                                                                                                                                                                                                                                                                                                                                                                                                                                                                                                                                                                                                                                                                                                                                                                                                                                                                                                                                                                                                                                                                                                                                                                                                                                                                                                                                             |  |  |  |  |
| 4            | N         | E                     | В        |       | South facing elevation of eastern off-shot building (toilet), 1m scale                                                                                                                                                                                                                                                                                                                                                                                                                                                                                                                                                                                                                                                                                                                                                                                                                                                                                                                                                                                                                                                                                                                                                                                                                                                                                                                                      |  |  |  |  |
| 5            | W         | E                     | В        |       | East facing elevation of eastern off-shot building (toilet), 1m                                                                                                                                                                                                                                                                                                                                                                                                                                                                                                                                                                                                                                                                                                                                                                                                                                                                                                                                                                                                                                                                                                                                                                                                                                                                                                                                             |  |  |  |  |
| 6            | W         | 1                     | В        |       |                                                                                                                                                                                                                                                                                                                                                                                                                                                                                                                                                                                                                                                                                                                                                                                                                                                                                                                                                                                                                                                                                                                                                                                                                                                                                                                                                                                                             |  |  |  |  |
| 7            | N         | 1                     | В        |       |                                                                                                                                                                                                                                                                                                                                                                                                                                                                                                                                                                                                                                                                                                                                                                                                                                                                                                                                                                                                                                                                                                                                                                                                                                                                                                                                                                                                             |  |  |  |  |
| 8            | W         | E                     | В        |       |                                                                                                                                                                                                                                                                                                                                                                                                                                                                                                                                                                                                                                                                                                                                                                                                                                                                                                                                                                                                                                                                                                                                                                                                                                                                                                                                                                                                             |  |  |  |  |
| 9            | NE        | E                     | В        |       |                                                                                                                                                                                                                                                                                                                                                                                                                                                                                                                                                                                                                                                                                                                                                                                                                                                                                                                                                                                                                                                                                                                                                                                                                                                                                                                                                                                                             |  |  |  |  |
| 10           | N         | E                     | В        |       | Door/entrance to building at eastern end, 1m scale                                                                                                                                                                                                                                                                                                                                                                                                                                                                                                                                                                                                                                                                                                                                                                                                                                                                                                                                                                                                                                                                                                                                                                                                                                                                                                                                                          |  |  |  |  |
| 11           | N         | E                     | В        |       | Window detail, ground floor, 1m scale                                                                                                                                                                                                                                                                                                                                                                                                                                                                                                                                                                                                                                                                                                                                                                                                                                                                                                                                                                                                                                                                                                                                                                                                                                                                                                                                                                       |  |  |  |  |
| 12           | N         | E                     | В        |       | Window detail, first floor                                                                                                                                                                                                                                                                                                                                                                                                                                                                                                                                                                                                                                                                                                                                                                                                                                                                                                                                                                                                                                                                                                                                                                                                                                                                                                                                                                                  |  |  |  |  |
| 13           | W         | Е                     | В        |       | Oblique view of south facing elevation showing plastic drainpipe, 1m scale                                                                                                                                                                                                                                                                                                                                                                                                                                                                                                                                                                                                                                                                                                                                                                                                                                                                                                                                                                                                                                                                                                                                                                                                                                                                                                                                  |  |  |  |  |
| 14           | N         | E                     | В        |       | South facing elevation, 1m scale                                                                                                                                                                                                                                                                                                                                                                                                                                                                                                                                                                                                                                                                                                                                                                                                                                                                                                                                                                                                                                                                                                                                                                                                                                                                                                                                                                            |  |  |  |  |
| 15           | N         | Е                     | В        |       | Blocked-up feature, south facing elevation, 1m scale                                                                                                                                                                                                                                                                                                                                                                                                                                                                                                                                                                                                                                                                                                                                                                                                                                                                                                                                                                                                                                                                                                                                                                                                                                                                                                                                                        |  |  |  |  |
| 16           | N         | Е                     | В        |       | Iron feature and blocked-up window(?), south facing elevation                                                                                                                                                                                                                                                                                                                                                                                                                                                                                                                                                                                                                                                                                                                                                                                                                                                                                                                                                                                                                                                                                                                                                                                                                                                                                                                                               |  |  |  |  |
| 17           | N         | Е                     | В        |       | Detail of blocked-up window(?), south facing elevation Window detail, ground floor, 1m scale                                                                                                                                                                                                                                                                                                                                                                                                                                                                                                                                                                                                                                                                                                                                                                                                                                                                                                                                                                                                                                                                                                                                                                                                                                                                                                                |  |  |  |  |
| 18           | N         | E                     | В        |       | Window detail, ground floor, 1m scale                                                                                                                                                                                                                                                                                                                                                                                                                                                                                                                                                                                                                                                                                                                                                                                                                                                                                                                                                                                                                                                                                                                                                                                                                                                                                                                                                                       |  |  |  |  |
| 19           | N         | E                     | В        |       |                                                                                                                                                                                                                                                                                                                                                                                                                                                                                                                                                                                                                                                                                                                                                                                                                                                                                                                                                                                                                                                                                                                                                                                                                                                                                                                                                                                                             |  |  |  |  |
| 20           | N         | E                     | В        |       | Bricked up feature, south facing elevation, 0.5m scale                                                                                                                                                                                                                                                                                                                                                                                                                                                                                                                                                                                                                                                                                                                                                                                                                                                                                                                                                                                                                                                                                                                                                                                                                                                                                                                                                      |  |  |  |  |
| 21           | N         | E                     | В        |       | Window detail, ground floor, 1m scale                                                                                                                                                                                                                                                                                                                                                                                                                                                                                                                                                                                                                                                                                                                                                                                                                                                                                                                                                                                                                                                                                                                                                                                                                                                                                                                                                                       |  |  |  |  |
| 22           | N         | E                     | В        |       | Window detail, first floor                                                                                                                                                                                                                                                                                                                                                                                                                                                                                                                                                                                                                                                                                                                                                                                                                                                                                                                                                                                                                                                                                                                                                                                                                                                                                                                                                                                  |  |  |  |  |
| 23           | N         | E                     | В        |       | Window detail, ground floor, 0.5m scale                                                                                                                                                                                                                                                                                                                                                                                                                                                                                                                                                                                                                                                                                                                                                                                                                                                                                                                                                                                                                                                                                                                                                                                                                                                                                                                                                                     |  |  |  |  |
| 24           | N         | E                     | В        |       | Window detail, first floor                                                                                                                                                                                                                                                                                                                                                                                                                                                                                                                                                                                                                                                                                                                                                                                                                                                                                                                                                                                                                                                                                                                                                                                                                                                                                                                                                                                  |  |  |  |  |
| 25           | N         | E                     | В        |       | Window detail, ground floor, 0.5m scale                                                                                                                                                                                                                                                                                                                                                                                                                                                                                                                                                                                                                                                                                                                                                                                                                                                                                                                                                                                                                                                                                                                                                                                                                                                                                                                                                                     |  |  |  |  |
| 26           | N         | E                     | В        |       |                                                                                                                                                                                                                                                                                                                                                                                                                                                                                                                                                                                                                                                                                                                                                                                                                                                                                                                                                                                                                                                                                                                                                                                                                                                                                                                                                                                                             |  |  |  |  |
| 27           | N         | E                     | В        |       | Window detail, first floor                                                                                                                                                                                                                                                                                                                                                                                                                                                                                                                                                                                                                                                                                                                                                                                                                                                                                                                                                                                                                                                                                                                                                                                                                                                                                                                                                                                  |  |  |  |  |
| 28           | N         | E                     | В        |       | Window detail, ground floor, 1m scale                                                                                                                                                                                                                                                                                                                                                                                                                                                                                                                                                                                                                                                                                                                                                                                                                                                                                                                                                                                                                                                                                                                                                                                                                                                                                                                                                                       |  |  |  |  |
| 29           | N<br>W    | E                     | В        |       | Window detail, first floor  East facing elevation of off shot building 1m scale                                                                                                                                                                                                                                                                                                                                                                                                                                                                                                                                                                                                                                                                                                                                                                                                                                                                                                                                                                                                                                                                                                                                                                                                                                                                                                                             |  |  |  |  |
| 30<br>31     | W         | E                     | E        |       | East facing elevation of off shot building, 1m scale                                                                                                                                                                                                                                                                                                                                                                                                                                                                                                                                                                                                                                                                                                                                                                                                                                                                                                                                                                                                                                                                                                                                                                                                                                                                                                                                                        |  |  |  |  |
| 32           | W         | E                     | E        |       | Bricked up entrance on east facing elevation, 1m scale  Metal object above bricked up entrance                                                                                                                                                                                                                                                                                                                                                                                                                                                                                                                                                                                                                                                                                                                                                                                                                                                                                                                                                                                                                                                                                                                                                                                                                                                                                                              |  |  |  |  |
| 33           | W         | E                     | E        |       | Metal object above bricked up entrance Entrance on east facing elevation, 1m scale                                                                                                                                                                                                                                                                                                                                                                                                                                                                                                                                                                                                                                                                                                                                                                                                                                                                                                                                                                                                                                                                                                                                                                                                                                                                                                                          |  |  |  |  |
| 34           | W         | E                     | E        |       | Entrance on east facing elevation, 1m scale Metal object above entrance                                                                                                                                                                                                                                                                                                                                                                                                                                                                                                                                                                                                                                                                                                                                                                                                                                                                                                                                                                                                                                                                                                                                                                                                                                                                                                                                     |  |  |  |  |
| 35           | N         | E                     | E        |       |                                                                                                                                                                                                                                                                                                                                                                                                                                                                                                                                                                                                                                                                                                                                                                                                                                                                                                                                                                                                                                                                                                                                                                                                                                                                                                                                                                                                             |  |  |  |  |
| 36           | N         | E                     | E        |       | Opening in south facing elevation of off shot building, 0.5m scale                                                                                                                                                                                                                                                                                                                                                                                                                                                                                                                                                                                                                                                                                                                                                                                                                                                                                                                                                                                                                                                                                                                                                                                                                                                                                                                                          |  |  |  |  |
| 37           | W         | E                     | E        |       | East facing elevation of building, 1m scale                                                                                                                                                                                                                                                                                                                                                                                                                                                                                                                                                                                                                                                                                                                                                                                                                                                                                                                                                                                                                                                                                                                                                                                                                                                                                                                                                                 |  |  |  |  |
| 38           | W         | E                     | E        |       | East facing elevation of building, northern end, 1m scale                                                                                                                                                                                                                                                                                                                                                                                                                                                                                                                                                                                                                                                                                                                                                                                                                                                                                                                                                                                                                                                                                                                                                                                                                                                                                                                                                   |  |  |  |  |
| 39           | S         | E                     | Е        |       | East facing elevation of building, from northern end, 1m scale                                                                                                                                                                                                                                                                                                                                                                                                                                                                                                                                                                                                                                                                                                                                                                                                                                                                                                                                                                                                                                                                                                                                                                                                                                                                                                                                              |  |  |  |  |
| 40           | S         | Е                     | F        |       | North facing elevation showing chimney, 1m scale                                                                                                                                                                                                                                                                                                                                                                                                                                                                                                                                                                                                                                                                                                                                                                                                                                                                                                                                                                                                                                                                                                                                                                                                                                                                                                                                                            |  |  |  |  |
| 41           | E         | Е                     | С        |       | West facing elevation, 1m scale                                                                                                                                                                                                                                                                                                                                                                                                                                                                                                                                                                                                                                                                                                                                                                                                                                                                                                                                                                                                                                                                                                                                                                                                                                                                                                                                                                             |  |  |  |  |
| 42           | Е         | Е                     | С        |       | West facing elevation detail showing stone beneath cladding, 0.5m scale                                                                                                                                                                                                                                                                                                                                                                                                                                                                                                                                                                                                                                                                                                                                                                                                                                                                                                                                                                                                                                                                                                                                                                                                                                                                                                                                     |  |  |  |  |
| 43           | S         | Е                     | С        |       | North facing elevation western end, 1m scale                                                                                                                                                                                                                                                                                                                                                                                                                                                                                                                                                                                                                                                                                                                                                                                                                                                                                                                                                                                                                                                                                                                                                                                                                                                                                                                                                                |  |  |  |  |
| 44           | SE        | Е                     | С        |       | General view of building from the northwest, 1m scale                                                                                                                                                                                                                                                                                                                                                                                                                                                                                                                                                                                                                                                                                                                                                                                                                                                                                                                                                                                                                                                                                                                                                                                                                                                                                                                                                       |  |  |  |  |
| 45           | E         | Е                     | С        |       | North facing elevation from northwest corner of building, 1m scale                                                                                                                                                                                                                                                                                                                                                                                                                                                                                                                                                                                                                                                                                                                                                                                                                                                                                                                                                                                                                                                                                                                                                                                                                                                                                                                                          |  |  |  |  |
| 46           | SW        | Е                     | С        |       | General view of building from the northeast, 1m scale                                                                                                                                                                                                                                                                                                                                                                                                                                                                                                                                                                                                                                                                                                                                                                                                                                                                                                                                                                                                                                                                                                                                                                                                                                                                                                                                                       |  |  |  |  |
| 47           | S         | Е                     | С        |       | North facing elevation from northeast corner of yard                                                                                                                                                                                                                                                                                                                                                                                                                                                                                                                                                                                                                                                                                                                                                                                                                                                                                                                                                                                                                                                                                                                                                                                                                                                                                                                                                        |  |  |  |  |
| 48           | SW        | Е                     | С        |       | North facing elevation, central section, 1m scale                                                                                                                                                                                                                                                                                                                                                                                                                                                                                                                                                                                                                                                                                                                                                                                                                                                                                                                                                                                                                                                                                                                                                                                                                                                                                                                                                           |  |  |  |  |
| 49           | S         | Е                     | С        |       | Door, 1m scale                                                                                                                                                                                                                                                                                                                                                                                                                                                                                                                                                                                                                                                                                                                                                                                                                                                                                                                                                                                                                                                                                                                                                                                                                                                                                                                                                                                              |  |  |  |  |
| 50           | S         | Е                     | С        |       | Window, 1m scale                                                                                                                                                                                                                                                                                                                                                                                                                                                                                                                                                                                                                                                                                                                                                                                                                                                                                                                                                                                                                                                                                                                                                                                                                                                                                                                                                                                            |  |  |  |  |
| 51           | S         | Е                     | С        |       | Central door within modern extension, central section, of north facing elevation 1m scale                                                                                                                                                                                                                                                                                                                                                                                                                                                                                                                                                                                                                                                                                                                                                                                                                                                                                                                                                                                                                                                                                                                                                                                                                                                                                                                   |  |  |  |  |