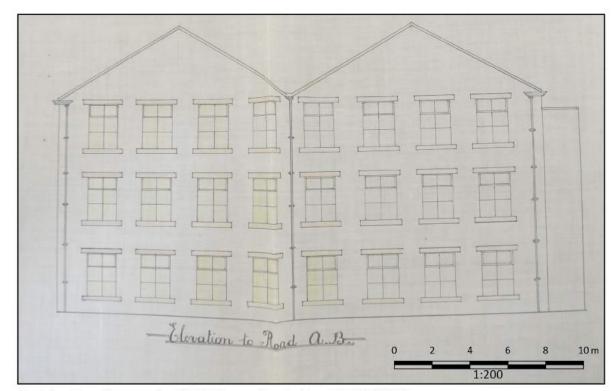

Appendix 1: Photographic archive

| Photo<br>No. | Direction | Interior/<br>Exterior | Building | Floor | Description                                                                                                                                                                                                                                                                                                                                                                                                                                                                                                                                                                                                                                                                                                                                                                                                                                                                                                                                                                                                                                                                                                                                                                                                                                                                                                                                                                                                 |  |  |  |  |
|--------------|-----------|-----------------------|----------|-------|-------------------------------------------------------------------------------------------------------------------------------------------------------------------------------------------------------------------------------------------------------------------------------------------------------------------------------------------------------------------------------------------------------------------------------------------------------------------------------------------------------------------------------------------------------------------------------------------------------------------------------------------------------------------------------------------------------------------------------------------------------------------------------------------------------------------------------------------------------------------------------------------------------------------------------------------------------------------------------------------------------------------------------------------------------------------------------------------------------------------------------------------------------------------------------------------------------------------------------------------------------------------------------------------------------------------------------------------------------------------------------------------------------------|--|--|--|--|
| 1            | W         | Е                     | В        |       | Gable end elevation. 1m scale                                                                                                                                                                                                                                                                                                                                                                                                                                                                                                                                                                                                                                                                                                                                                                                                                                                                                                                                                                                                                                                                                                                                                                                                                                                                                                                                                                               |  |  |  |  |
| 2            | W         | E                     | В        |       | Gable end elevation, 1m scale Window in gable end, 1m scale Area of mortared wall on gable end, 1m scale South facing elevation of eastern off-shot building (toilet), 1m scale East facing elevation of eastern off-shot building (toilet), 1m scale Internal view of off-shot building (toilet), 1m scale Window within of off-shot building (toilet), 0.5m scale Chimney on building (east end) Eastern end of building, 1m scale Door/entrance to building at eastern end, 1m scale Window detail, first floor Oblique view of south facing elevation showing plastic drainpipe, 1m scale South facing elevation, 1m scale Blocked-up feature, south facing elevation, 1m scale Iron feature and blocked-up window(?), south facing elevation Detail of blocked-up window(?), south facing elevation Window detail, ground floor, 1m scale Worked stone (lintel) at base of south facing elevation, 0.5m scale Bricked up feature, south facing elevation, 0.5m scale Window detail, ground floor, 1m scale Window detail, first floor Window detail, ground floor, 0.5m scale Window detail, ground floor, 0.5m scale Lintel above blocked up area Window detail, first floor Window detail, first floor Window detail, first floor East facing elevation of off shot building, 1m scale Bricked up entrance on east facing elevation, 1m scale Bricked up entrance on east facing elevation, 1m scale |  |  |  |  |
| 3            | W         | E                     | В        |       |                                                                                                                                                                                                                                                                                                                                                                                                                                                                                                                                                                                                                                                                                                                                                                                                                                                                                                                                                                                                                                                                                                                                                                                                                                                                                                                                                                                                             |  |  |  |  |
| 4            | N         | E                     | В        |       | South facing elevation of eastern off-shot building (toilet), 1m scale                                                                                                                                                                                                                                                                                                                                                                                                                                                                                                                                                                                                                                                                                                                                                                                                                                                                                                                                                                                                                                                                                                                                                                                                                                                                                                                                      |  |  |  |  |
| 5            | W         | E                     | В        |       | East facing elevation of eastern off-shot building (toilet), 1m                                                                                                                                                                                                                                                                                                                                                                                                                                                                                                                                                                                                                                                                                                                                                                                                                                                                                                                                                                                                                                                                                                                                                                                                                                                                                                                                             |  |  |  |  |
| 6            | W         | 1                     | В        |       |                                                                                                                                                                                                                                                                                                                                                                                                                                                                                                                                                                                                                                                                                                                                                                                                                                                                                                                                                                                                                                                                                                                                                                                                                                                                                                                                                                                                             |  |  |  |  |
| 7            | N         | 1                     | В        |       |                                                                                                                                                                                                                                                                                                                                                                                                                                                                                                                                                                                                                                                                                                                                                                                                                                                                                                                                                                                                                                                                                                                                                                                                                                                                                                                                                                                                             |  |  |  |  |
| 8            | W         | E                     | В        |       |                                                                                                                                                                                                                                                                                                                                                                                                                                                                                                                                                                                                                                                                                                                                                                                                                                                                                                                                                                                                                                                                                                                                                                                                                                                                                                                                                                                                             |  |  |  |  |
| 9            | NE        | E                     | В        |       |                                                                                                                                                                                                                                                                                                                                                                                                                                                                                                                                                                                                                                                                                                                                                                                                                                                                                                                                                                                                                                                                                                                                                                                                                                                                                                                                                                                                             |  |  |  |  |
| 10           | N         | E                     | В        |       | Door/entrance to building at eastern end, 1m scale                                                                                                                                                                                                                                                                                                                                                                                                                                                                                                                                                                                                                                                                                                                                                                                                                                                                                                                                                                                                                                                                                                                                                                                                                                                                                                                                                          |  |  |  |  |
| 11           | N         | E                     | В        |       | Window detail, ground floor, 1m scale                                                                                                                                                                                                                                                                                                                                                                                                                                                                                                                                                                                                                                                                                                                                                                                                                                                                                                                                                                                                                                                                                                                                                                                                                                                                                                                                                                       |  |  |  |  |
| 12           | N         | E                     | В        |       | Window detail, first floor                                                                                                                                                                                                                                                                                                                                                                                                                                                                                                                                                                                                                                                                                                                                                                                                                                                                                                                                                                                                                                                                                                                                                                                                                                                                                                                                                                                  |  |  |  |  |
| 13           | W         | Е                     | В        |       | Oblique view of south facing elevation showing plastic drainpipe, 1m scale                                                                                                                                                                                                                                                                                                                                                                                                                                                                                                                                                                                                                                                                                                                                                                                                                                                                                                                                                                                                                                                                                                                                                                                                                                                                                                                                  |  |  |  |  |
| 14           | N         | E                     | В        |       | South facing elevation, 1m scale                                                                                                                                                                                                                                                                                                                                                                                                                                                                                                                                                                                                                                                                                                                                                                                                                                                                                                                                                                                                                                                                                                                                                                                                                                                                                                                                                                            |  |  |  |  |
| 15           | N         | Е                     | В        |       | Blocked-up feature, south facing elevation, 1m scale                                                                                                                                                                                                                                                                                                                                                                                                                                                                                                                                                                                                                                                                                                                                                                                                                                                                                                                                                                                                                                                                                                                                                                                                                                                                                                                                                        |  |  |  |  |
| 16           | N         | Е                     | В        |       | Iron feature and blocked-up window(?), south facing elevation                                                                                                                                                                                                                                                                                                                                                                                                                                                                                                                                                                                                                                                                                                                                                                                                                                                                                                                                                                                                                                                                                                                                                                                                                                                                                                                                               |  |  |  |  |
| 17           | N         | Е                     | В        |       | Detail of blocked-up window(?), south facing elevation Window detail, ground floor, 1m scale                                                                                                                                                                                                                                                                                                                                                                                                                                                                                                                                                                                                                                                                                                                                                                                                                                                                                                                                                                                                                                                                                                                                                                                                                                                                                                                |  |  |  |  |
| 18           | N         | E                     | В        |       | Window detail, ground floor, 1m scale                                                                                                                                                                                                                                                                                                                                                                                                                                                                                                                                                                                                                                                                                                                                                                                                                                                                                                                                                                                                                                                                                                                                                                                                                                                                                                                                                                       |  |  |  |  |
| 19           | N         | E                     | В        |       |                                                                                                                                                                                                                                                                                                                                                                                                                                                                                                                                                                                                                                                                                                                                                                                                                                                                                                                                                                                                                                                                                                                                                                                                                                                                                                                                                                                                             |  |  |  |  |
| 20           | N         | E                     | В        |       | Bricked up feature, south facing elevation, 0.5m scale                                                                                                                                                                                                                                                                                                                                                                                                                                                                                                                                                                                                                                                                                                                                                                                                                                                                                                                                                                                                                                                                                                                                                                                                                                                                                                                                                      |  |  |  |  |
| 21           | N         | E                     | В        |       | Window detail, ground floor, 1m scale                                                                                                                                                                                                                                                                                                                                                                                                                                                                                                                                                                                                                                                                                                                                                                                                                                                                                                                                                                                                                                                                                                                                                                                                                                                                                                                                                                       |  |  |  |  |
| 22           | N         | E                     | В        |       | Window detail, first floor                                                                                                                                                                                                                                                                                                                                                                                                                                                                                                                                                                                                                                                                                                                                                                                                                                                                                                                                                                                                                                                                                                                                                                                                                                                                                                                                                                                  |  |  |  |  |
| 23           | N         | E                     | В        |       | Window detail, ground floor, 0.5m scale                                                                                                                                                                                                                                                                                                                                                                                                                                                                                                                                                                                                                                                                                                                                                                                                                                                                                                                                                                                                                                                                                                                                                                                                                                                                                                                                                                     |  |  |  |  |
| 24           | N         | E                     | В        |       | Window detail, first floor                                                                                                                                                                                                                                                                                                                                                                                                                                                                                                                                                                                                                                                                                                                                                                                                                                                                                                                                                                                                                                                                                                                                                                                                                                                                                                                                                                                  |  |  |  |  |
| 25           | N         | E                     | В        |       | Window detail, ground floor, 0.5m scale                                                                                                                                                                                                                                                                                                                                                                                                                                                                                                                                                                                                                                                                                                                                                                                                                                                                                                                                                                                                                                                                                                                                                                                                                                                                                                                                                                     |  |  |  |  |
| 26           | N         | E                     | В        |       |                                                                                                                                                                                                                                                                                                                                                                                                                                                                                                                                                                                                                                                                                                                                                                                                                                                                                                                                                                                                                                                                                                                                                                                                                                                                                                                                                                                                             |  |  |  |  |
| 27           | N         | E                     | В        |       | Window detail, first floor                                                                                                                                                                                                                                                                                                                                                                                                                                                                                                                                                                                                                                                                                                                                                                                                                                                                                                                                                                                                                                                                                                                                                                                                                                                                                                                                                                                  |  |  |  |  |
| 28           | N         | E                     | В        |       | Window detail, ground floor, 1m scale                                                                                                                                                                                                                                                                                                                                                                                                                                                                                                                                                                                                                                                                                                                                                                                                                                                                                                                                                                                                                                                                                                                                                                                                                                                                                                                                                                       |  |  |  |  |
| 29           | N<br>W    | E                     | В        |       | Window detail, first floor  East facing elevation of off shot building 1m scale                                                                                                                                                                                                                                                                                                                                                                                                                                                                                                                                                                                                                                                                                                                                                                                                                                                                                                                                                                                                                                                                                                                                                                                                                                                                                                                             |  |  |  |  |
| 30<br>31     | W         | E                     | E        |       | East facing elevation of off shot building, 1m scale                                                                                                                                                                                                                                                                                                                                                                                                                                                                                                                                                                                                                                                                                                                                                                                                                                                                                                                                                                                                                                                                                                                                                                                                                                                                                                                                                        |  |  |  |  |
| 32           | W         | E                     | E        |       | Bricked up entrance on east facing elevation, 1m scale  Metal object above bricked up entrance                                                                                                                                                                                                                                                                                                                                                                                                                                                                                                                                                                                                                                                                                                                                                                                                                                                                                                                                                                                                                                                                                                                                                                                                                                                                                                              |  |  |  |  |
| 33           | W         | E                     | E        |       | Metal object above bricked up entrance Entrance on east facing elevation, 1m scale                                                                                                                                                                                                                                                                                                                                                                                                                                                                                                                                                                                                                                                                                                                                                                                                                                                                                                                                                                                                                                                                                                                                                                                                                                                                                                                          |  |  |  |  |
| 34           | W         | E                     | E        |       | Entrance on east facing elevation, 1m scale Metal object above entrance                                                                                                                                                                                                                                                                                                                                                                                                                                                                                                                                                                                                                                                                                                                                                                                                                                                                                                                                                                                                                                                                                                                                                                                                                                                                                                                                     |  |  |  |  |
| 35           | N         | E                     | E        |       |                                                                                                                                                                                                                                                                                                                                                                                                                                                                                                                                                                                                                                                                                                                                                                                                                                                                                                                                                                                                                                                                                                                                                                                                                                                                                                                                                                                                             |  |  |  |  |
| 36           | N         | E                     | E        |       | Opening in south facing elevation of off shot building, 0.5m scale                                                                                                                                                                                                                                                                                                                                                                                                                                                                                                                                                                                                                                                                                                                                                                                                                                                                                                                                                                                                                                                                                                                                                                                                                                                                                                                                          |  |  |  |  |
| 37           | W         | E                     | E        |       | East facing elevation of building, 1m scale                                                                                                                                                                                                                                                                                                                                                                                                                                                                                                                                                                                                                                                                                                                                                                                                                                                                                                                                                                                                                                                                                                                                                                                                                                                                                                                                                                 |  |  |  |  |
| 38           | W         | E                     | E        |       | East facing elevation of building, northern end, 1m scale                                                                                                                                                                                                                                                                                                                                                                                                                                                                                                                                                                                                                                                                                                                                                                                                                                                                                                                                                                                                                                                                                                                                                                                                                                                                                                                                                   |  |  |  |  |
| 39           | S         | E                     | Е        |       | East facing elevation of building, from northern end, 1m scale                                                                                                                                                                                                                                                                                                                                                                                                                                                                                                                                                                                                                                                                                                                                                                                                                                                                                                                                                                                                                                                                                                                                                                                                                                                                                                                                              |  |  |  |  |
| 40           | S         | Е                     | F        |       | North facing elevation showing chimney, 1m scale                                                                                                                                                                                                                                                                                                                                                                                                                                                                                                                                                                                                                                                                                                                                                                                                                                                                                                                                                                                                                                                                                                                                                                                                                                                                                                                                                            |  |  |  |  |
| 41           | E         | Е                     | С        |       | West facing elevation, 1m scale                                                                                                                                                                                                                                                                                                                                                                                                                                                                                                                                                                                                                                                                                                                                                                                                                                                                                                                                                                                                                                                                                                                                                                                                                                                                                                                                                                             |  |  |  |  |
| 42           | Е         | Е                     | С        |       | West facing elevation detail showing stone beneath cladding, 0.5m scale                                                                                                                                                                                                                                                                                                                                                                                                                                                                                                                                                                                                                                                                                                                                                                                                                                                                                                                                                                                                                                                                                                                                                                                                                                                                                                                                     |  |  |  |  |
| 43           | S         | Е                     | С        |       | North facing elevation western end, 1m scale                                                                                                                                                                                                                                                                                                                                                                                                                                                                                                                                                                                                                                                                                                                                                                                                                                                                                                                                                                                                                                                                                                                                                                                                                                                                                                                                                                |  |  |  |  |
| 44           | SE        | Е                     | С        |       | General view of building from the northwest, 1m scale                                                                                                                                                                                                                                                                                                                                                                                                                                                                                                                                                                                                                                                                                                                                                                                                                                                                                                                                                                                                                                                                                                                                                                                                                                                                                                                                                       |  |  |  |  |
| 45           | E         | Е                     | С        |       | North facing elevation from northwest corner of building, 1m scale                                                                                                                                                                                                                                                                                                                                                                                                                                                                                                                                                                                                                                                                                                                                                                                                                                                                                                                                                                                                                                                                                                                                                                                                                                                                                                                                          |  |  |  |  |
| 46           | SW        | Е                     | С        |       | General view of building from the northeast, 1m scale                                                                                                                                                                                                                                                                                                                                                                                                                                                                                                                                                                                                                                                                                                                                                                                                                                                                                                                                                                                                                                                                                                                                                                                                                                                                                                                                                       |  |  |  |  |
| 47           | S         | Е                     | С        |       | North facing elevation from northeast corner of yard                                                                                                                                                                                                                                                                                                                                                                                                                                                                                                                                                                                                                                                                                                                                                                                                                                                                                                                                                                                                                                                                                                                                                                                                                                                                                                                                                        |  |  |  |  |
| 48           | SW        | Е                     | С        |       | North facing elevation, central section, 1m scale                                                                                                                                                                                                                                                                                                                                                                                                                                                                                                                                                                                                                                                                                                                                                                                                                                                                                                                                                                                                                                                                                                                                                                                                                                                                                                                                                           |  |  |  |  |
| 49           | S         | Е                     | С        |       | Door, 1m scale                                                                                                                                                                                                                                                                                                                                                                                                                                                                                                                                                                                                                                                                                                                                                                                                                                                                                                                                                                                                                                                                                                                                                                                                                                                                                                                                                                                              |  |  |  |  |
| 50           | S         | Е                     | С        |       | Window, 1m scale                                                                                                                                                                                                                                                                                                                                                                                                                                                                                                                                                                                                                                                                                                                                                                                                                                                                                                                                                                                                                                                                                                                                                                                                                                                                                                                                                                                            |  |  |  |  |
| 51           | S         | Е                     | С        |       | Central door within modern extension, central section, of north facing elevation 1m scale                                                                                                                                                                                                                                                                                                                                                                                                                                                                                                                                                                                                                                                                                                                                                                                                                                                                                                                                                                                                                                                                                                                                                                                                                                                                                                                   |  |  |  |  |