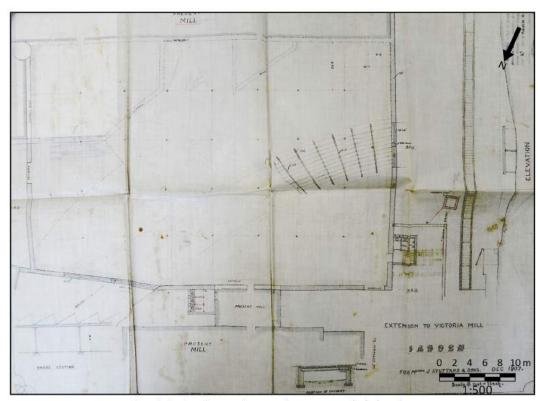

Appendix 1: Photographic archive

| Photo<br>No. | Direction | Interior/<br>Exterior | Building | Floor | Description                                                                                                                                                                                                                                                                                                                                                                                                                                                                                                                                                                                                                                                                                                                                                                                                                                                                                                                                                                                                                                                                                                                                                                                                                                                                                                                                                                                                 |  |  |  |  |
|--------------|-----------|-----------------------|----------|-------|-------------------------------------------------------------------------------------------------------------------------------------------------------------------------------------------------------------------------------------------------------------------------------------------------------------------------------------------------------------------------------------------------------------------------------------------------------------------------------------------------------------------------------------------------------------------------------------------------------------------------------------------------------------------------------------------------------------------------------------------------------------------------------------------------------------------------------------------------------------------------------------------------------------------------------------------------------------------------------------------------------------------------------------------------------------------------------------------------------------------------------------------------------------------------------------------------------------------------------------------------------------------------------------------------------------------------------------------------------------------------------------------------------------|--|--|--|--|
| 1            | W         | Е                     | В        |       | Gable end elevation. 1m scale                                                                                                                                                                                                                                                                                                                                                                                                                                                                                                                                                                                                                                                                                                                                                                                                                                                                                                                                                                                                                                                                                                                                                                                                                                                                                                                                                                               |  |  |  |  |
| 2            | W         | E                     | В        |       | Gable end elevation, 1m scale Window in gable end, 1m scale Area of mortared wall on gable end, 1m scale South facing elevation of eastern off-shot building (toilet), 1m scale East facing elevation of eastern off-shot building (toilet), 1m scale Internal view of off-shot building (toilet), 1m scale Window within of off-shot building (toilet), 0.5m scale Chimney on building (east end) Eastern end of building, 1m scale Door/entrance to building at eastern end, 1m scale Window detail, first floor Oblique view of south facing elevation showing plastic drainpipe, 1m scale South facing elevation, 1m scale Blocked-up feature, south facing elevation, 1m scale Iron feature and blocked-up window(?), south facing elevation Detail of blocked-up window(?), south facing elevation Window detail, ground floor, 1m scale Worked stone (lintel) at base of south facing elevation, 0.5m scale Bricked up feature, south facing elevation, 0.5m scale Window detail, ground floor, 1m scale Window detail, first floor Window detail, ground floor, 0.5m scale Window detail, ground floor, 0.5m scale Lintel above blocked up area Window detail, first floor Window detail, first floor Window detail, first floor East facing elevation of off shot building, 1m scale Bricked up entrance on east facing elevation, 1m scale Bricked up entrance on east facing elevation, 1m scale |  |  |  |  |
| 3            | W         | E                     | В        |       |                                                                                                                                                                                                                                                                                                                                                                                                                                                                                                                                                                                                                                                                                                                                                                                                                                                                                                                                                                                                                                                                                                                                                                                                                                                                                                                                                                                                             |  |  |  |  |
| 4            | N         | E                     | В        |       | South facing elevation of eastern off-shot building (toilet), 1m scale                                                                                                                                                                                                                                                                                                                                                                                                                                                                                                                                                                                                                                                                                                                                                                                                                                                                                                                                                                                                                                                                                                                                                                                                                                                                                                                                      |  |  |  |  |
| 5            | W         | E                     | В        |       | East facing elevation of eastern off-shot building (toilet), 1m                                                                                                                                                                                                                                                                                                                                                                                                                                                                                                                                                                                                                                                                                                                                                                                                                                                                                                                                                                                                                                                                                                                                                                                                                                                                                                                                             |  |  |  |  |
| 6            | W         | 1                     | В        |       |                                                                                                                                                                                                                                                                                                                                                                                                                                                                                                                                                                                                                                                                                                                                                                                                                                                                                                                                                                                                                                                                                                                                                                                                                                                                                                                                                                                                             |  |  |  |  |
| 7            | N         | 1                     | В        |       |                                                                                                                                                                                                                                                                                                                                                                                                                                                                                                                                                                                                                                                                                                                                                                                                                                                                                                                                                                                                                                                                                                                                                                                                                                                                                                                                                                                                             |  |  |  |  |
| 8            | W         | E                     | В        |       |                                                                                                                                                                                                                                                                                                                                                                                                                                                                                                                                                                                                                                                                                                                                                                                                                                                                                                                                                                                                                                                                                                                                                                                                                                                                                                                                                                                                             |  |  |  |  |
| 9            | NE        | E                     | В        |       |                                                                                                                                                                                                                                                                                                                                                                                                                                                                                                                                                                                                                                                                                                                                                                                                                                                                                                                                                                                                                                                                                                                                                                                                                                                                                                                                                                                                             |  |  |  |  |
| 10           | N         | E                     | В        |       | Door/entrance to building at eastern end, 1m scale                                                                                                                                                                                                                                                                                                                                                                                                                                                                                                                                                                                                                                                                                                                                                                                                                                                                                                                                                                                                                                                                                                                                                                                                                                                                                                                                                          |  |  |  |  |
| 11           | N         | E                     | В        |       | Window detail, ground floor, 1m scale                                                                                                                                                                                                                                                                                                                                                                                                                                                                                                                                                                                                                                                                                                                                                                                                                                                                                                                                                                                                                                                                                                                                                                                                                                                                                                                                                                       |  |  |  |  |
| 12           | N         | E                     | В        |       | Window detail, first floor                                                                                                                                                                                                                                                                                                                                                                                                                                                                                                                                                                                                                                                                                                                                                                                                                                                                                                                                                                                                                                                                                                                                                                                                                                                                                                                                                                                  |  |  |  |  |
| 13           | W         | Е                     | В        |       | Oblique view of south facing elevation showing plastic drainpipe, 1m scale                                                                                                                                                                                                                                                                                                                                                                                                                                                                                                                                                                                                                                                                                                                                                                                                                                                                                                                                                                                                                                                                                                                                                                                                                                                                                                                                  |  |  |  |  |
| 14           | N         | E                     | В        |       | South facing elevation, 1m scale                                                                                                                                                                                                                                                                                                                                                                                                                                                                                                                                                                                                                                                                                                                                                                                                                                                                                                                                                                                                                                                                                                                                                                                                                                                                                                                                                                            |  |  |  |  |
| 15           | N         | Е                     | В        |       | Blocked-up feature, south facing elevation, 1m scale                                                                                                                                                                                                                                                                                                                                                                                                                                                                                                                                                                                                                                                                                                                                                                                                                                                                                                                                                                                                                                                                                                                                                                                                                                                                                                                                                        |  |  |  |  |
| 16           | N         | Е                     | В        |       | Iron feature and blocked-up window(?), south facing elevation                                                                                                                                                                                                                                                                                                                                                                                                                                                                                                                                                                                                                                                                                                                                                                                                                                                                                                                                                                                                                                                                                                                                                                                                                                                                                                                                               |  |  |  |  |
| 17           | N         | Е                     | В        |       | Detail of blocked-up window(?), south facing elevation Window detail, ground floor, 1m scale                                                                                                                                                                                                                                                                                                                                                                                                                                                                                                                                                                                                                                                                                                                                                                                                                                                                                                                                                                                                                                                                                                                                                                                                                                                                                                                |  |  |  |  |
| 18           | N         | E                     | В        |       | Window detail, ground floor, 1m scale                                                                                                                                                                                                                                                                                                                                                                                                                                                                                                                                                                                                                                                                                                                                                                                                                                                                                                                                                                                                                                                                                                                                                                                                                                                                                                                                                                       |  |  |  |  |
| 19           | N         | E                     | В        |       |                                                                                                                                                                                                                                                                                                                                                                                                                                                                                                                                                                                                                                                                                                                                                                                                                                                                                                                                                                                                                                                                                                                                                                                                                                                                                                                                                                                                             |  |  |  |  |
| 20           | N         | E                     | В        |       | Bricked up feature, south facing elevation, 0.5m scale                                                                                                                                                                                                                                                                                                                                                                                                                                                                                                                                                                                                                                                                                                                                                                                                                                                                                                                                                                                                                                                                                                                                                                                                                                                                                                                                                      |  |  |  |  |
| 21           | N         | E                     | В        |       | Window detail, ground floor, 1m scale                                                                                                                                                                                                                                                                                                                                                                                                                                                                                                                                                                                                                                                                                                                                                                                                                                                                                                                                                                                                                                                                                                                                                                                                                                                                                                                                                                       |  |  |  |  |
| 22           | N         | E                     | В        |       | Window detail, first floor                                                                                                                                                                                                                                                                                                                                                                                                                                                                                                                                                                                                                                                                                                                                                                                                                                                                                                                                                                                                                                                                                                                                                                                                                                                                                                                                                                                  |  |  |  |  |
| 23           | N         | E                     | В        |       | Window detail, ground floor, 0.5m scale                                                                                                                                                                                                                                                                                                                                                                                                                                                                                                                                                                                                                                                                                                                                                                                                                                                                                                                                                                                                                                                                                                                                                                                                                                                                                                                                                                     |  |  |  |  |
| 24           | N         | E                     | В        |       | Window detail, first floor                                                                                                                                                                                                                                                                                                                                                                                                                                                                                                                                                                                                                                                                                                                                                                                                                                                                                                                                                                                                                                                                                                                                                                                                                                                                                                                                                                                  |  |  |  |  |
| 25           | N         | E                     | В        |       | Window detail, ground floor, 0.5m scale                                                                                                                                                                                                                                                                                                                                                                                                                                                                                                                                                                                                                                                                                                                                                                                                                                                                                                                                                                                                                                                                                                                                                                                                                                                                                                                                                                     |  |  |  |  |
| 26           | N         | E                     | В        |       |                                                                                                                                                                                                                                                                                                                                                                                                                                                                                                                                                                                                                                                                                                                                                                                                                                                                                                                                                                                                                                                                                                                                                                                                                                                                                                                                                                                                             |  |  |  |  |
| 27           | N         | E                     | В        |       | Window detail, first floor                                                                                                                                                                                                                                                                                                                                                                                                                                                                                                                                                                                                                                                                                                                                                                                                                                                                                                                                                                                                                                                                                                                                                                                                                                                                                                                                                                                  |  |  |  |  |
| 28           | N         | E                     | В        |       | Window detail, ground floor, 1m scale                                                                                                                                                                                                                                                                                                                                                                                                                                                                                                                                                                                                                                                                                                                                                                                                                                                                                                                                                                                                                                                                                                                                                                                                                                                                                                                                                                       |  |  |  |  |
| 29           | N<br>W    | E                     | В        |       | Window detail, first floor  East facing elevation of off shot building 1m scale                                                                                                                                                                                                                                                                                                                                                                                                                                                                                                                                                                                                                                                                                                                                                                                                                                                                                                                                                                                                                                                                                                                                                                                                                                                                                                                             |  |  |  |  |
| 30<br>31     | W         | E                     | E        |       | East facing elevation of off shot building, 1m scale                                                                                                                                                                                                                                                                                                                                                                                                                                                                                                                                                                                                                                                                                                                                                                                                                                                                                                                                                                                                                                                                                                                                                                                                                                                                                                                                                        |  |  |  |  |
| 32           | W         | E                     | E        |       | Bricked up entrance on east facing elevation, 1m scale  Metal object above bricked up entrance                                                                                                                                                                                                                                                                                                                                                                                                                                                                                                                                                                                                                                                                                                                                                                                                                                                                                                                                                                                                                                                                                                                                                                                                                                                                                                              |  |  |  |  |
| 33           | W         | E                     | E        |       | Metal object above bricked up entrance Entrance on east facing elevation, 1m scale                                                                                                                                                                                                                                                                                                                                                                                                                                                                                                                                                                                                                                                                                                                                                                                                                                                                                                                                                                                                                                                                                                                                                                                                                                                                                                                          |  |  |  |  |
| 34           | W         | E                     | E        |       | Entrance on east facing elevation, 1m scale Metal object above entrance                                                                                                                                                                                                                                                                                                                                                                                                                                                                                                                                                                                                                                                                                                                                                                                                                                                                                                                                                                                                                                                                                                                                                                                                                                                                                                                                     |  |  |  |  |
| 35           | N         | E                     | E        |       |                                                                                                                                                                                                                                                                                                                                                                                                                                                                                                                                                                                                                                                                                                                                                                                                                                                                                                                                                                                                                                                                                                                                                                                                                                                                                                                                                                                                             |  |  |  |  |
| 36           | N         | E                     | E        |       | Opening in south facing elevation of off shot building, 0.5m scale                                                                                                                                                                                                                                                                                                                                                                                                                                                                                                                                                                                                                                                                                                                                                                                                                                                                                                                                                                                                                                                                                                                                                                                                                                                                                                                                          |  |  |  |  |
| 37           | W         | E                     | E        |       | East facing elevation of building, 1m scale                                                                                                                                                                                                                                                                                                                                                                                                                                                                                                                                                                                                                                                                                                                                                                                                                                                                                                                                                                                                                                                                                                                                                                                                                                                                                                                                                                 |  |  |  |  |
| 38           | W         | E                     | E        |       | East facing elevation of building, northern end, 1m scale                                                                                                                                                                                                                                                                                                                                                                                                                                                                                                                                                                                                                                                                                                                                                                                                                                                                                                                                                                                                                                                                                                                                                                                                                                                                                                                                                   |  |  |  |  |
| 39           | S         | E                     | Е        |       | East facing elevation of building, from northern end, 1m scale                                                                                                                                                                                                                                                                                                                                                                                                                                                                                                                                                                                                                                                                                                                                                                                                                                                                                                                                                                                                                                                                                                                                                                                                                                                                                                                                              |  |  |  |  |
| 40           | S         | Е                     | F        |       | North facing elevation showing chimney, 1m scale                                                                                                                                                                                                                                                                                                                                                                                                                                                                                                                                                                                                                                                                                                                                                                                                                                                                                                                                                                                                                                                                                                                                                                                                                                                                                                                                                            |  |  |  |  |
| 41           | E         | Е                     | С        |       | West facing elevation, 1m scale                                                                                                                                                                                                                                                                                                                                                                                                                                                                                                                                                                                                                                                                                                                                                                                                                                                                                                                                                                                                                                                                                                                                                                                                                                                                                                                                                                             |  |  |  |  |
| 42           | Е         | Е                     | С        |       | West facing elevation detail showing stone beneath cladding, 0.5m scale                                                                                                                                                                                                                                                                                                                                                                                                                                                                                                                                                                                                                                                                                                                                                                                                                                                                                                                                                                                                                                                                                                                                                                                                                                                                                                                                     |  |  |  |  |
| 43           | S         | Е                     | С        |       | North facing elevation western end, 1m scale                                                                                                                                                                                                                                                                                                                                                                                                                                                                                                                                                                                                                                                                                                                                                                                                                                                                                                                                                                                                                                                                                                                                                                                                                                                                                                                                                                |  |  |  |  |
| 44           | SE        | Е                     | С        |       | General view of building from the northwest, 1m scale                                                                                                                                                                                                                                                                                                                                                                                                                                                                                                                                                                                                                                                                                                                                                                                                                                                                                                                                                                                                                                                                                                                                                                                                                                                                                                                                                       |  |  |  |  |
| 45           | E         | Е                     | С        |       | North facing elevation from northwest corner of building, 1m scale                                                                                                                                                                                                                                                                                                                                                                                                                                                                                                                                                                                                                                                                                                                                                                                                                                                                                                                                                                                                                                                                                                                                                                                                                                                                                                                                          |  |  |  |  |
| 46           | SW        | Е                     | С        |       | General view of building from the northeast, 1m scale                                                                                                                                                                                                                                                                                                                                                                                                                                                                                                                                                                                                                                                                                                                                                                                                                                                                                                                                                                                                                                                                                                                                                                                                                                                                                                                                                       |  |  |  |  |
| 47           | S         | Е                     | С        |       | North facing elevation from northeast corner of yard                                                                                                                                                                                                                                                                                                                                                                                                                                                                                                                                                                                                                                                                                                                                                                                                                                                                                                                                                                                                                                                                                                                                                                                                                                                                                                                                                        |  |  |  |  |
| 48           | SW        | Е                     | С        |       | North facing elevation, central section, 1m scale                                                                                                                                                                                                                                                                                                                                                                                                                                                                                                                                                                                                                                                                                                                                                                                                                                                                                                                                                                                                                                                                                                                                                                                                                                                                                                                                                           |  |  |  |  |
| 49           | S         | Е                     | С        |       | Door, 1m scale                                                                                                                                                                                                                                                                                                                                                                                                                                                                                                                                                                                                                                                                                                                                                                                                                                                                                                                                                                                                                                                                                                                                                                                                                                                                                                                                                                                              |  |  |  |  |
| 50           | S         | Е                     | С        |       | Window, 1m scale                                                                                                                                                                                                                                                                                                                                                                                                                                                                                                                                                                                                                                                                                                                                                                                                                                                                                                                                                                                                                                                                                                                                                                                                                                                                                                                                                                                            |  |  |  |  |
| 51           | S         | Е                     | С        |       | Central door within modern extension, central section, of north facing elevation 1m scale                                                                                                                                                                                                                                                                                                                                                                                                                                                                                                                                                                                                                                                                                                                                                                                                                                                                                                                                                                                                                                                                                                                                                                                                                                                                                                                   |  |  |  |  |