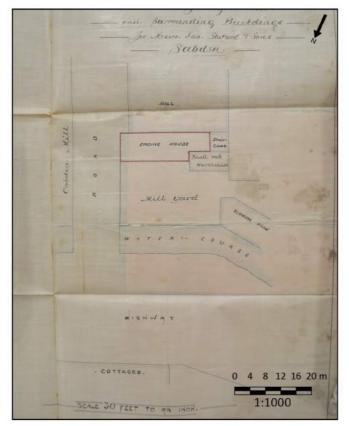

Appendix 1: Photographic archive

| Photo<br>No. | Direction | Interior/<br>Exterior | Building | Floor | Description                                                                                                                                                                                                                                                                                                                                                                                                                                                                                                                                                                                                                                                                                                                                                                                                                                                                                                                                                                                                                                                                                                                                                                                                                                                                                                                                                                                                 |  |  |  |  |
|--------------|-----------|-----------------------|----------|-------|-------------------------------------------------------------------------------------------------------------------------------------------------------------------------------------------------------------------------------------------------------------------------------------------------------------------------------------------------------------------------------------------------------------------------------------------------------------------------------------------------------------------------------------------------------------------------------------------------------------------------------------------------------------------------------------------------------------------------------------------------------------------------------------------------------------------------------------------------------------------------------------------------------------------------------------------------------------------------------------------------------------------------------------------------------------------------------------------------------------------------------------------------------------------------------------------------------------------------------------------------------------------------------------------------------------------------------------------------------------------------------------------------------------|--|--|--|--|
| 1            | W         | Е                     | В        |       | Gable end elevation. 1m scale                                                                                                                                                                                                                                                                                                                                                                                                                                                                                                                                                                                                                                                                                                                                                                                                                                                                                                                                                                                                                                                                                                                                                                                                                                                                                                                                                                               |  |  |  |  |
| 2            | W         | E                     | В        |       | Gable end elevation, 1m scale Window in gable end, 1m scale Area of mortared wall on gable end, 1m scale South facing elevation of eastern off-shot building (toilet), 1m scale East facing elevation of eastern off-shot building (toilet), 1m scale Internal view of off-shot building (toilet), 1m scale Window within of off-shot building (toilet), 0.5m scale Chimney on building (east end) Eastern end of building, 1m scale Door/entrance to building at eastern end, 1m scale Window detail, first floor Oblique view of south facing elevation showing plastic drainpipe, 1m scale South facing elevation, 1m scale Blocked-up feature, south facing elevation, 1m scale Iron feature and blocked-up window(?), south facing elevation Detail of blocked-up window(?), south facing elevation Window detail, ground floor, 1m scale Worked stone (lintel) at base of south facing elevation, 0.5m scale Bricked up feature, south facing elevation, 0.5m scale Window detail, ground floor, 1m scale Window detail, first floor Window detail, ground floor, 0.5m scale Window detail, ground floor, 0.5m scale Lintel above blocked up area Window detail, first floor Window detail, first floor Window detail, first floor East facing elevation of off shot building, 1m scale Bricked up entrance on east facing elevation, 1m scale Bricked up entrance on east facing elevation, 1m scale |  |  |  |  |
| 3            | W         | E                     | В        |       |                                                                                                                                                                                                                                                                                                                                                                                                                                                                                                                                                                                                                                                                                                                                                                                                                                                                                                                                                                                                                                                                                                                                                                                                                                                                                                                                                                                                             |  |  |  |  |
| 4            | N         | E                     | В        |       | South facing elevation of eastern off-shot building (toilet), 1m scale                                                                                                                                                                                                                                                                                                                                                                                                                                                                                                                                                                                                                                                                                                                                                                                                                                                                                                                                                                                                                                                                                                                                                                                                                                                                                                                                      |  |  |  |  |
| 5            | W         | E                     | В        |       | East facing elevation of eastern off-shot building (toilet), 1m                                                                                                                                                                                                                                                                                                                                                                                                                                                                                                                                                                                                                                                                                                                                                                                                                                                                                                                                                                                                                                                                                                                                                                                                                                                                                                                                             |  |  |  |  |
| 6            | W         | 1                     | В        |       |                                                                                                                                                                                                                                                                                                                                                                                                                                                                                                                                                                                                                                                                                                                                                                                                                                                                                                                                                                                                                                                                                                                                                                                                                                                                                                                                                                                                             |  |  |  |  |
| 7            | N         | 1                     | В        |       |                                                                                                                                                                                                                                                                                                                                                                                                                                                                                                                                                                                                                                                                                                                                                                                                                                                                                                                                                                                                                                                                                                                                                                                                                                                                                                                                                                                                             |  |  |  |  |
| 8            | W         | E                     | В        |       |                                                                                                                                                                                                                                                                                                                                                                                                                                                                                                                                                                                                                                                                                                                                                                                                                                                                                                                                                                                                                                                                                                                                                                                                                                                                                                                                                                                                             |  |  |  |  |
| 9            | NE        | E                     | В        |       |                                                                                                                                                                                                                                                                                                                                                                                                                                                                                                                                                                                                                                                                                                                                                                                                                                                                                                                                                                                                                                                                                                                                                                                                                                                                                                                                                                                                             |  |  |  |  |
| 10           | N         | E                     | В        |       | Door/entrance to building at eastern end, 1m scale                                                                                                                                                                                                                                                                                                                                                                                                                                                                                                                                                                                                                                                                                                                                                                                                                                                                                                                                                                                                                                                                                                                                                                                                                                                                                                                                                          |  |  |  |  |
| 11           | N         | E                     | В        |       | Window detail, ground floor, 1m scale                                                                                                                                                                                                                                                                                                                                                                                                                                                                                                                                                                                                                                                                                                                                                                                                                                                                                                                                                                                                                                                                                                                                                                                                                                                                                                                                                                       |  |  |  |  |
| 12           | N         | E                     | В        |       | Window detail, first floor                                                                                                                                                                                                                                                                                                                                                                                                                                                                                                                                                                                                                                                                                                                                                                                                                                                                                                                                                                                                                                                                                                                                                                                                                                                                                                                                                                                  |  |  |  |  |
| 13           | W         | Е                     | В        |       | Oblique view of south facing elevation showing plastic drainpipe, 1m scale                                                                                                                                                                                                                                                                                                                                                                                                                                                                                                                                                                                                                                                                                                                                                                                                                                                                                                                                                                                                                                                                                                                                                                                                                                                                                                                                  |  |  |  |  |
| 14           | N         | E                     | В        |       | South facing elevation, 1m scale                                                                                                                                                                                                                                                                                                                                                                                                                                                                                                                                                                                                                                                                                                                                                                                                                                                                                                                                                                                                                                                                                                                                                                                                                                                                                                                                                                            |  |  |  |  |
| 15           | N         | Е                     | В        |       | Blocked-up feature, south facing elevation, 1m scale                                                                                                                                                                                                                                                                                                                                                                                                                                                                                                                                                                                                                                                                                                                                                                                                                                                                                                                                                                                                                                                                                                                                                                                                                                                                                                                                                        |  |  |  |  |
| 16           | N         | Е                     | В        |       | Iron feature and blocked-up window(?), south facing elevation                                                                                                                                                                                                                                                                                                                                                                                                                                                                                                                                                                                                                                                                                                                                                                                                                                                                                                                                                                                                                                                                                                                                                                                                                                                                                                                                               |  |  |  |  |
| 17           | N         | Е                     | В        |       | Detail of blocked-up window(?), south facing elevation Window detail, ground floor, 1m scale                                                                                                                                                                                                                                                                                                                                                                                                                                                                                                                                                                                                                                                                                                                                                                                                                                                                                                                                                                                                                                                                                                                                                                                                                                                                                                                |  |  |  |  |
| 18           | N         | E                     | В        |       | Window detail, ground floor, 1m scale                                                                                                                                                                                                                                                                                                                                                                                                                                                                                                                                                                                                                                                                                                                                                                                                                                                                                                                                                                                                                                                                                                                                                                                                                                                                                                                                                                       |  |  |  |  |
| 19           | N         | E                     | В        |       |                                                                                                                                                                                                                                                                                                                                                                                                                                                                                                                                                                                                                                                                                                                                                                                                                                                                                                                                                                                                                                                                                                                                                                                                                                                                                                                                                                                                             |  |  |  |  |
| 20           | N         | E                     | В        |       | Bricked up feature, south facing elevation, 0.5m scale                                                                                                                                                                                                                                                                                                                                                                                                                                                                                                                                                                                                                                                                                                                                                                                                                                                                                                                                                                                                                                                                                                                                                                                                                                                                                                                                                      |  |  |  |  |
| 21           | N         | E                     | В        |       | Window detail, ground floor, 1m scale                                                                                                                                                                                                                                                                                                                                                                                                                                                                                                                                                                                                                                                                                                                                                                                                                                                                                                                                                                                                                                                                                                                                                                                                                                                                                                                                                                       |  |  |  |  |
| 22           | N         | E                     | В        |       | Window detail, first floor                                                                                                                                                                                                                                                                                                                                                                                                                                                                                                                                                                                                                                                                                                                                                                                                                                                                                                                                                                                                                                                                                                                                                                                                                                                                                                                                                                                  |  |  |  |  |
| 23           | N         | E                     | В        |       | Window detail, ground floor, 0.5m scale                                                                                                                                                                                                                                                                                                                                                                                                                                                                                                                                                                                                                                                                                                                                                                                                                                                                                                                                                                                                                                                                                                                                                                                                                                                                                                                                                                     |  |  |  |  |
| 24           | N         | E                     | В        |       | Window detail, first floor                                                                                                                                                                                                                                                                                                                                                                                                                                                                                                                                                                                                                                                                                                                                                                                                                                                                                                                                                                                                                                                                                                                                                                                                                                                                                                                                                                                  |  |  |  |  |
| 25           | N         | E                     | В        |       | Window detail, ground floor, 0.5m scale                                                                                                                                                                                                                                                                                                                                                                                                                                                                                                                                                                                                                                                                                                                                                                                                                                                                                                                                                                                                                                                                                                                                                                                                                                                                                                                                                                     |  |  |  |  |
| 26           | N         | E                     | В        |       |                                                                                                                                                                                                                                                                                                                                                                                                                                                                                                                                                                                                                                                                                                                                                                                                                                                                                                                                                                                                                                                                                                                                                                                                                                                                                                                                                                                                             |  |  |  |  |
| 27           | N         | E                     | В        |       | Window detail, first floor                                                                                                                                                                                                                                                                                                                                                                                                                                                                                                                                                                                                                                                                                                                                                                                                                                                                                                                                                                                                                                                                                                                                                                                                                                                                                                                                                                                  |  |  |  |  |
| 28           | N         | E                     | В        |       | Window detail, ground floor, 1m scale                                                                                                                                                                                                                                                                                                                                                                                                                                                                                                                                                                                                                                                                                                                                                                                                                                                                                                                                                                                                                                                                                                                                                                                                                                                                                                                                                                       |  |  |  |  |
| 29           | N<br>W    | E                     | В        |       | Window detail, first floor  East facing elevation of off shot building 1m scale                                                                                                                                                                                                                                                                                                                                                                                                                                                                                                                                                                                                                                                                                                                                                                                                                                                                                                                                                                                                                                                                                                                                                                                                                                                                                                                             |  |  |  |  |
| 30<br>31     | W         | E                     | E        |       | East facing elevation of off shot building, 1m scale                                                                                                                                                                                                                                                                                                                                                                                                                                                                                                                                                                                                                                                                                                                                                                                                                                                                                                                                                                                                                                                                                                                                                                                                                                                                                                                                                        |  |  |  |  |
| 32           | W         | E                     | E        |       | Bricked up entrance on east facing elevation, 1m scale  Metal object above bricked up entrance                                                                                                                                                                                                                                                                                                                                                                                                                                                                                                                                                                                                                                                                                                                                                                                                                                                                                                                                                                                                                                                                                                                                                                                                                                                                                                              |  |  |  |  |
| 33           | W         | E                     | E        |       | Metal object above bricked up entrance Entrance on east facing elevation, 1m scale                                                                                                                                                                                                                                                                                                                                                                                                                                                                                                                                                                                                                                                                                                                                                                                                                                                                                                                                                                                                                                                                                                                                                                                                                                                                                                                          |  |  |  |  |
| 34           | W         | E                     | E        |       | Entrance on east facing elevation, 1m scale Metal object above entrance                                                                                                                                                                                                                                                                                                                                                                                                                                                                                                                                                                                                                                                                                                                                                                                                                                                                                                                                                                                                                                                                                                                                                                                                                                                                                                                                     |  |  |  |  |
| 35           | N         | E                     | E        |       |                                                                                                                                                                                                                                                                                                                                                                                                                                                                                                                                                                                                                                                                                                                                                                                                                                                                                                                                                                                                                                                                                                                                                                                                                                                                                                                                                                                                             |  |  |  |  |
| 36           | N         | E                     | E        |       | Opening in south facing elevation of off shot building, 0.5m scale                                                                                                                                                                                                                                                                                                                                                                                                                                                                                                                                                                                                                                                                                                                                                                                                                                                                                                                                                                                                                                                                                                                                                                                                                                                                                                                                          |  |  |  |  |
| 37           | W         | E                     | E        |       | East facing elevation of building, 1m scale                                                                                                                                                                                                                                                                                                                                                                                                                                                                                                                                                                                                                                                                                                                                                                                                                                                                                                                                                                                                                                                                                                                                                                                                                                                                                                                                                                 |  |  |  |  |
| 38           | W         | E                     | E        |       | East facing elevation of building, northern end, 1m scale                                                                                                                                                                                                                                                                                                                                                                                                                                                                                                                                                                                                                                                                                                                                                                                                                                                                                                                                                                                                                                                                                                                                                                                                                                                                                                                                                   |  |  |  |  |
| 39           | S         | E                     | Е        |       | East facing elevation of building, from northern end, 1m scale                                                                                                                                                                                                                                                                                                                                                                                                                                                                                                                                                                                                                                                                                                                                                                                                                                                                                                                                                                                                                                                                                                                                                                                                                                                                                                                                              |  |  |  |  |
| 40           | S         | Е                     | F        |       | North facing elevation showing chimney, 1m scale                                                                                                                                                                                                                                                                                                                                                                                                                                                                                                                                                                                                                                                                                                                                                                                                                                                                                                                                                                                                                                                                                                                                                                                                                                                                                                                                                            |  |  |  |  |
| 41           | E         | Е                     | С        |       | West facing elevation, 1m scale                                                                                                                                                                                                                                                                                                                                                                                                                                                                                                                                                                                                                                                                                                                                                                                                                                                                                                                                                                                                                                                                                                                                                                                                                                                                                                                                                                             |  |  |  |  |
| 42           | Е         | Е                     | С        |       | West facing elevation detail showing stone beneath cladding, 0.5m scale                                                                                                                                                                                                                                                                                                                                                                                                                                                                                                                                                                                                                                                                                                                                                                                                                                                                                                                                                                                                                                                                                                                                                                                                                                                                                                                                     |  |  |  |  |
| 43           | S         | Е                     | С        |       | North facing elevation western end, 1m scale                                                                                                                                                                                                                                                                                                                                                                                                                                                                                                                                                                                                                                                                                                                                                                                                                                                                                                                                                                                                                                                                                                                                                                                                                                                                                                                                                                |  |  |  |  |
| 44           | SE        | Е                     | С        |       | General view of building from the northwest, 1m scale                                                                                                                                                                                                                                                                                                                                                                                                                                                                                                                                                                                                                                                                                                                                                                                                                                                                                                                                                                                                                                                                                                                                                                                                                                                                                                                                                       |  |  |  |  |
| 45           | E         | Е                     | С        |       | North facing elevation from northwest corner of building, 1m scale                                                                                                                                                                                                                                                                                                                                                                                                                                                                                                                                                                                                                                                                                                                                                                                                                                                                                                                                                                                                                                                                                                                                                                                                                                                                                                                                          |  |  |  |  |
| 46           | SW        | Е                     | С        |       | General view of building from the northeast, 1m scale                                                                                                                                                                                                                                                                                                                                                                                                                                                                                                                                                                                                                                                                                                                                                                                                                                                                                                                                                                                                                                                                                                                                                                                                                                                                                                                                                       |  |  |  |  |
| 47           | S         | Е                     | С        |       | North facing elevation from northeast corner of yard                                                                                                                                                                                                                                                                                                                                                                                                                                                                                                                                                                                                                                                                                                                                                                                                                                                                                                                                                                                                                                                                                                                                                                                                                                                                                                                                                        |  |  |  |  |
| 48           | SW        | Е                     | С        |       | North facing elevation, central section, 1m scale                                                                                                                                                                                                                                                                                                                                                                                                                                                                                                                                                                                                                                                                                                                                                                                                                                                                                                                                                                                                                                                                                                                                                                                                                                                                                                                                                           |  |  |  |  |
| 49           | S         | Е                     | С        |       | Door, 1m scale                                                                                                                                                                                                                                                                                                                                                                                                                                                                                                                                                                                                                                                                                                                                                                                                                                                                                                                                                                                                                                                                                                                                                                                                                                                                                                                                                                                              |  |  |  |  |
| 50           | S         | Е                     | С        |       | Window, 1m scale                                                                                                                                                                                                                                                                                                                                                                                                                                                                                                                                                                                                                                                                                                                                                                                                                                                                                                                                                                                                                                                                                                                                                                                                                                                                                                                                                                                            |  |  |  |  |
| 51           | S         | Е                     | С        |       | Central door within modern extension, central section, of north facing elevation 1m scale                                                                                                                                                                                                                                                                                                                                                                                                                                                                                                                                                                                                                                                                                                                                                                                                                                                                                                                                                                                                                                                                                                                                                                                                                                                                                                                   |  |  |  |  |