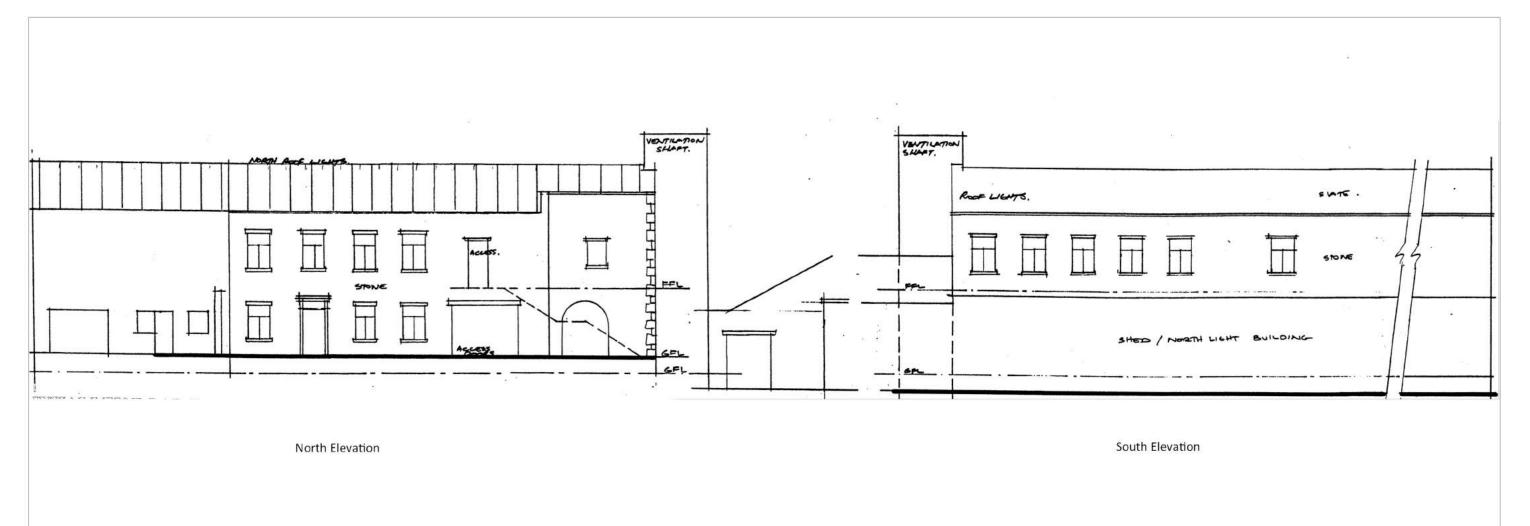

Appendix 1: Photographic archive

| Photo<br>No. | Direction | Interior/<br>Exterior | Building | Floor | Description                                                                                                                                                                                                                                                                                                                                                                                                                                                                                                                                                                                                                                                                                                                                                                                                                                                                                                                                                                                                                                                                                                                                                                                                                                                                                                                                                                                                 |  |  |  |  |
|--------------|-----------|-----------------------|----------|-------|-------------------------------------------------------------------------------------------------------------------------------------------------------------------------------------------------------------------------------------------------------------------------------------------------------------------------------------------------------------------------------------------------------------------------------------------------------------------------------------------------------------------------------------------------------------------------------------------------------------------------------------------------------------------------------------------------------------------------------------------------------------------------------------------------------------------------------------------------------------------------------------------------------------------------------------------------------------------------------------------------------------------------------------------------------------------------------------------------------------------------------------------------------------------------------------------------------------------------------------------------------------------------------------------------------------------------------------------------------------------------------------------------------------|--|--|--|--|
| 1            | W         | Е                     | В        |       | Gable end elevation. 1m scale                                                                                                                                                                                                                                                                                                                                                                                                                                                                                                                                                                                                                                                                                                                                                                                                                                                                                                                                                                                                                                                                                                                                                                                                                                                                                                                                                                               |  |  |  |  |
| 2            | W         | E                     | В        |       | Gable end elevation, 1m scale Window in gable end, 1m scale Area of mortared wall on gable end, 1m scale South facing elevation of eastern off-shot building (toilet), 1m scale East facing elevation of eastern off-shot building (toilet), 1m scale Internal view of off-shot building (toilet), 1m scale Window within of off-shot building (toilet), 0.5m scale Chimney on building (east end) Eastern end of building, 1m scale Door/entrance to building at eastern end, 1m scale Window detail, first floor Oblique view of south facing elevation showing plastic drainpipe, 1m scale South facing elevation, 1m scale Blocked-up feature, south facing elevation, 1m scale Iron feature and blocked-up window(?), south facing elevation Detail of blocked-up window(?), south facing elevation Window detail, ground floor, 1m scale Worked stone (lintel) at base of south facing elevation, 0.5m scale Bricked up feature, south facing elevation, 0.5m scale Window detail, ground floor, 1m scale Window detail, first floor Window detail, ground floor, 0.5m scale Window detail, ground floor, 0.5m scale Lintel above blocked up area Window detail, first floor Window detail, first floor Window detail, first floor East facing elevation of off shot building, 1m scale Bricked up entrance on east facing elevation, 1m scale Bricked up entrance on east facing elevation, 1m scale |  |  |  |  |
| 3            | W         | E                     | В        |       |                                                                                                                                                                                                                                                                                                                                                                                                                                                                                                                                                                                                                                                                                                                                                                                                                                                                                                                                                                                                                                                                                                                                                                                                                                                                                                                                                                                                             |  |  |  |  |
| 4            | N         | E                     | В        |       | South facing elevation of eastern off-shot building (toilet), 1m scale                                                                                                                                                                                                                                                                                                                                                                                                                                                                                                                                                                                                                                                                                                                                                                                                                                                                                                                                                                                                                                                                                                                                                                                                                                                                                                                                      |  |  |  |  |
| 5            | W         | E                     | В        |       | East facing elevation of eastern off-shot building (toilet), 1m                                                                                                                                                                                                                                                                                                                                                                                                                                                                                                                                                                                                                                                                                                                                                                                                                                                                                                                                                                                                                                                                                                                                                                                                                                                                                                                                             |  |  |  |  |
| 6            | W         | 1                     | В        |       |                                                                                                                                                                                                                                                                                                                                                                                                                                                                                                                                                                                                                                                                                                                                                                                                                                                                                                                                                                                                                                                                                                                                                                                                                                                                                                                                                                                                             |  |  |  |  |
| 7            | N         | 1                     | В        |       |                                                                                                                                                                                                                                                                                                                                                                                                                                                                                                                                                                                                                                                                                                                                                                                                                                                                                                                                                                                                                                                                                                                                                                                                                                                                                                                                                                                                             |  |  |  |  |
| 8            | W         | E                     | В        |       |                                                                                                                                                                                                                                                                                                                                                                                                                                                                                                                                                                                                                                                                                                                                                                                                                                                                                                                                                                                                                                                                                                                                                                                                                                                                                                                                                                                                             |  |  |  |  |
| 9            | NE        | E                     | В        |       |                                                                                                                                                                                                                                                                                                                                                                                                                                                                                                                                                                                                                                                                                                                                                                                                                                                                                                                                                                                                                                                                                                                                                                                                                                                                                                                                                                                                             |  |  |  |  |
| 10           | N         | E                     | В        |       | Door/entrance to building at eastern end, 1m scale                                                                                                                                                                                                                                                                                                                                                                                                                                                                                                                                                                                                                                                                                                                                                                                                                                                                                                                                                                                                                                                                                                                                                                                                                                                                                                                                                          |  |  |  |  |
| 11           | N         | E                     | В        |       | Window detail, ground floor, 1m scale                                                                                                                                                                                                                                                                                                                                                                                                                                                                                                                                                                                                                                                                                                                                                                                                                                                                                                                                                                                                                                                                                                                                                                                                                                                                                                                                                                       |  |  |  |  |
| 12           | N         | E                     | В        |       | Window detail, first floor                                                                                                                                                                                                                                                                                                                                                                                                                                                                                                                                                                                                                                                                                                                                                                                                                                                                                                                                                                                                                                                                                                                                                                                                                                                                                                                                                                                  |  |  |  |  |
| 13           | W         | Е                     | В        |       | Oblique view of south facing elevation showing plastic drainpipe, 1m scale                                                                                                                                                                                                                                                                                                                                                                                                                                                                                                                                                                                                                                                                                                                                                                                                                                                                                                                                                                                                                                                                                                                                                                                                                                                                                                                                  |  |  |  |  |
| 14           | N         | E                     | В        |       | South facing elevation, 1m scale                                                                                                                                                                                                                                                                                                                                                                                                                                                                                                                                                                                                                                                                                                                                                                                                                                                                                                                                                                                                                                                                                                                                                                                                                                                                                                                                                                            |  |  |  |  |
| 15           | N         | Е                     | В        |       | Blocked-up feature, south facing elevation, 1m scale                                                                                                                                                                                                                                                                                                                                                                                                                                                                                                                                                                                                                                                                                                                                                                                                                                                                                                                                                                                                                                                                                                                                                                                                                                                                                                                                                        |  |  |  |  |
| 16           | N         | Е                     | В        |       | Iron feature and blocked-up window(?), south facing elevation                                                                                                                                                                                                                                                                                                                                                                                                                                                                                                                                                                                                                                                                                                                                                                                                                                                                                                                                                                                                                                                                                                                                                                                                                                                                                                                                               |  |  |  |  |
| 17           | N         | Е                     | В        |       | Detail of blocked-up window(?), south facing elevation Window detail, ground floor, 1m scale                                                                                                                                                                                                                                                                                                                                                                                                                                                                                                                                                                                                                                                                                                                                                                                                                                                                                                                                                                                                                                                                                                                                                                                                                                                                                                                |  |  |  |  |
| 18           | N         | E                     | В        |       | Window detail, ground floor, 1m scale                                                                                                                                                                                                                                                                                                                                                                                                                                                                                                                                                                                                                                                                                                                                                                                                                                                                                                                                                                                                                                                                                                                                                                                                                                                                                                                                                                       |  |  |  |  |
| 19           | N         | E                     | В        |       |                                                                                                                                                                                                                                                                                                                                                                                                                                                                                                                                                                                                                                                                                                                                                                                                                                                                                                                                                                                                                                                                                                                                                                                                                                                                                                                                                                                                             |  |  |  |  |
| 20           | N         | E                     | В        |       | Bricked up feature, south facing elevation, 0.5m scale                                                                                                                                                                                                                                                                                                                                                                                                                                                                                                                                                                                                                                                                                                                                                                                                                                                                                                                                                                                                                                                                                                                                                                                                                                                                                                                                                      |  |  |  |  |
| 21           | N         | E                     | В        |       | Window detail, ground floor, 1m scale                                                                                                                                                                                                                                                                                                                                                                                                                                                                                                                                                                                                                                                                                                                                                                                                                                                                                                                                                                                                                                                                                                                                                                                                                                                                                                                                                                       |  |  |  |  |
| 22           | N         | E                     | В        |       | Window detail, first floor                                                                                                                                                                                                                                                                                                                                                                                                                                                                                                                                                                                                                                                                                                                                                                                                                                                                                                                                                                                                                                                                                                                                                                                                                                                                                                                                                                                  |  |  |  |  |
| 23           | N         | E                     | В        |       | Window detail, ground floor, 0.5m scale                                                                                                                                                                                                                                                                                                                                                                                                                                                                                                                                                                                                                                                                                                                                                                                                                                                                                                                                                                                                                                                                                                                                                                                                                                                                                                                                                                     |  |  |  |  |
| 24           | N         | E                     | В        |       | Window detail, first floor                                                                                                                                                                                                                                                                                                                                                                                                                                                                                                                                                                                                                                                                                                                                                                                                                                                                                                                                                                                                                                                                                                                                                                                                                                                                                                                                                                                  |  |  |  |  |
| 25           | N         | E                     | В        |       | Window detail, ground floor, 0.5m scale                                                                                                                                                                                                                                                                                                                                                                                                                                                                                                                                                                                                                                                                                                                                                                                                                                                                                                                                                                                                                                                                                                                                                                                                                                                                                                                                                                     |  |  |  |  |
| 26           | N         | E                     | В        |       |                                                                                                                                                                                                                                                                                                                                                                                                                                                                                                                                                                                                                                                                                                                                                                                                                                                                                                                                                                                                                                                                                                                                                                                                                                                                                                                                                                                                             |  |  |  |  |
| 27           | N         | E                     | В        |       | Window detail, first floor                                                                                                                                                                                                                                                                                                                                                                                                                                                                                                                                                                                                                                                                                                                                                                                                                                                                                                                                                                                                                                                                                                                                                                                                                                                                                                                                                                                  |  |  |  |  |
| 28           | N         | E                     | В        |       | Window detail, ground floor, 1m scale                                                                                                                                                                                                                                                                                                                                                                                                                                                                                                                                                                                                                                                                                                                                                                                                                                                                                                                                                                                                                                                                                                                                                                                                                                                                                                                                                                       |  |  |  |  |
| 29           | N<br>W    | E                     | В        |       | Window detail, first floor  East facing elevation of off shot building 1m scale                                                                                                                                                                                                                                                                                                                                                                                                                                                                                                                                                                                                                                                                                                                                                                                                                                                                                                                                                                                                                                                                                                                                                                                                                                                                                                                             |  |  |  |  |
| 30<br>31     | W         | E                     | E        |       | East facing elevation of off shot building, 1m scale                                                                                                                                                                                                                                                                                                                                                                                                                                                                                                                                                                                                                                                                                                                                                                                                                                                                                                                                                                                                                                                                                                                                                                                                                                                                                                                                                        |  |  |  |  |
| 32           | W         | E                     | E        |       | Bricked up entrance on east facing elevation, 1m scale  Metal object above bricked up entrance                                                                                                                                                                                                                                                                                                                                                                                                                                                                                                                                                                                                                                                                                                                                                                                                                                                                                                                                                                                                                                                                                                                                                                                                                                                                                                              |  |  |  |  |
| 33           | W         | E                     | E        |       | Metal object above bricked up entrance Entrance on east facing elevation, 1m scale                                                                                                                                                                                                                                                                                                                                                                                                                                                                                                                                                                                                                                                                                                                                                                                                                                                                                                                                                                                                                                                                                                                                                                                                                                                                                                                          |  |  |  |  |
| 34           | W         | E                     | E        |       | Entrance on east facing elevation, 1m scale Metal object above entrance                                                                                                                                                                                                                                                                                                                                                                                                                                                                                                                                                                                                                                                                                                                                                                                                                                                                                                                                                                                                                                                                                                                                                                                                                                                                                                                                     |  |  |  |  |
| 35           | N         | E                     | E        |       |                                                                                                                                                                                                                                                                                                                                                                                                                                                                                                                                                                                                                                                                                                                                                                                                                                                                                                                                                                                                                                                                                                                                                                                                                                                                                                                                                                                                             |  |  |  |  |
| 36           | N         | E                     | E        |       | Opening in south facing elevation of off shot building, 0.5m scale                                                                                                                                                                                                                                                                                                                                                                                                                                                                                                                                                                                                                                                                                                                                                                                                                                                                                                                                                                                                                                                                                                                                                                                                                                                                                                                                          |  |  |  |  |
| 37           | W         | E                     | E        |       | East facing elevation of building, 1m scale                                                                                                                                                                                                                                                                                                                                                                                                                                                                                                                                                                                                                                                                                                                                                                                                                                                                                                                                                                                                                                                                                                                                                                                                                                                                                                                                                                 |  |  |  |  |
| 38           | W         | E                     | E        |       | East facing elevation of building, northern end, 1m scale                                                                                                                                                                                                                                                                                                                                                                                                                                                                                                                                                                                                                                                                                                                                                                                                                                                                                                                                                                                                                                                                                                                                                                                                                                                                                                                                                   |  |  |  |  |
| 39           | S         | E                     | Е        |       | East facing elevation of building, from northern end, 1m scale                                                                                                                                                                                                                                                                                                                                                                                                                                                                                                                                                                                                                                                                                                                                                                                                                                                                                                                                                                                                                                                                                                                                                                                                                                                                                                                                              |  |  |  |  |
| 40           | S         | Е                     | F        |       | North facing elevation showing chimney, 1m scale                                                                                                                                                                                                                                                                                                                                                                                                                                                                                                                                                                                                                                                                                                                                                                                                                                                                                                                                                                                                                                                                                                                                                                                                                                                                                                                                                            |  |  |  |  |
| 41           | E         | Е                     | С        |       | West facing elevation, 1m scale                                                                                                                                                                                                                                                                                                                                                                                                                                                                                                                                                                                                                                                                                                                                                                                                                                                                                                                                                                                                                                                                                                                                                                                                                                                                                                                                                                             |  |  |  |  |
| 42           | Е         | Е                     | С        |       | West facing elevation detail showing stone beneath cladding, 0.5m scale                                                                                                                                                                                                                                                                                                                                                                                                                                                                                                                                                                                                                                                                                                                                                                                                                                                                                                                                                                                                                                                                                                                                                                                                                                                                                                                                     |  |  |  |  |
| 43           | S         | Е                     | С        |       | North facing elevation western end, 1m scale                                                                                                                                                                                                                                                                                                                                                                                                                                                                                                                                                                                                                                                                                                                                                                                                                                                                                                                                                                                                                                                                                                                                                                                                                                                                                                                                                                |  |  |  |  |
| 44           | SE        | Е                     | С        |       | General view of building from the northwest, 1m scale                                                                                                                                                                                                                                                                                                                                                                                                                                                                                                                                                                                                                                                                                                                                                                                                                                                                                                                                                                                                                                                                                                                                                                                                                                                                                                                                                       |  |  |  |  |
| 45           | E         | Е                     | С        |       | North facing elevation from northwest corner of building, 1m scale                                                                                                                                                                                                                                                                                                                                                                                                                                                                                                                                                                                                                                                                                                                                                                                                                                                                                                                                                                                                                                                                                                                                                                                                                                                                                                                                          |  |  |  |  |
| 46           | SW        | Е                     | С        |       | General view of building from the northeast, 1m scale                                                                                                                                                                                                                                                                                                                                                                                                                                                                                                                                                                                                                                                                                                                                                                                                                                                                                                                                                                                                                                                                                                                                                                                                                                                                                                                                                       |  |  |  |  |
| 47           | S         | Е                     | С        |       | North facing elevation from northeast corner of yard                                                                                                                                                                                                                                                                                                                                                                                                                                                                                                                                                                                                                                                                                                                                                                                                                                                                                                                                                                                                                                                                                                                                                                                                                                                                                                                                                        |  |  |  |  |
| 48           | SW        | Е                     | С        |       | North facing elevation, central section, 1m scale                                                                                                                                                                                                                                                                                                                                                                                                                                                                                                                                                                                                                                                                                                                                                                                                                                                                                                                                                                                                                                                                                                                                                                                                                                                                                                                                                           |  |  |  |  |
| 49           | S         | Е                     | С        |       | Door, 1m scale                                                                                                                                                                                                                                                                                                                                                                                                                                                                                                                                                                                                                                                                                                                                                                                                                                                                                                                                                                                                                                                                                                                                                                                                                                                                                                                                                                                              |  |  |  |  |
| 50           | S         | Е                     | С        |       | Window, 1m scale                                                                                                                                                                                                                                                                                                                                                                                                                                                                                                                                                                                                                                                                                                                                                                                                                                                                                                                                                                                                                                                                                                                                                                                                                                                                                                                                                                                            |  |  |  |  |
| 51           | S         | Е                     | С        |       | Central door within modern extension, central section, of north facing elevation 1m scale                                                                                                                                                                                                                                                                                                                                                                                                                                                                                                                                                                                                                                                                                                                                                                                                                                                                                                                                                                                                                                                                                                                                                                                                                                                                                                                   |  |  |  |  |