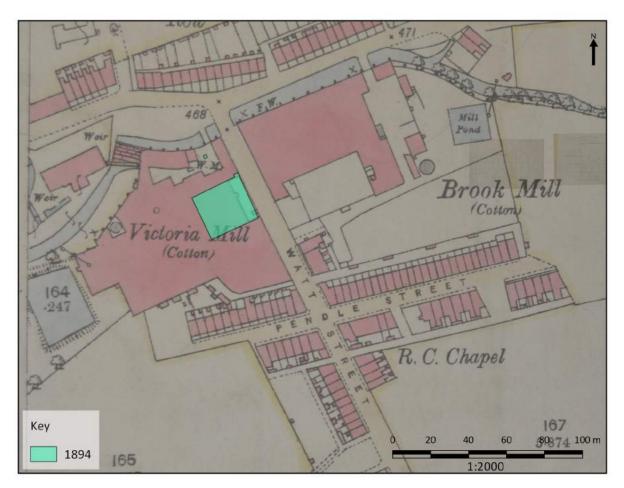

Appendix 1: Photographic archive

| Photo<br>No. | Direction | Interior/<br>Exterior | Building | Floor | Description                                                                                                                                                                                                                                                                                                                                                                                                                                                                                                                                                                                                                                                                                                                                                                                                                                                                                                                                                                                                                                                                                                                                                                                                                                                                                                                                                                                                 |  |  |  |  |
|--------------|-----------|-----------------------|----------|-------|-------------------------------------------------------------------------------------------------------------------------------------------------------------------------------------------------------------------------------------------------------------------------------------------------------------------------------------------------------------------------------------------------------------------------------------------------------------------------------------------------------------------------------------------------------------------------------------------------------------------------------------------------------------------------------------------------------------------------------------------------------------------------------------------------------------------------------------------------------------------------------------------------------------------------------------------------------------------------------------------------------------------------------------------------------------------------------------------------------------------------------------------------------------------------------------------------------------------------------------------------------------------------------------------------------------------------------------------------------------------------------------------------------------|--|--|--|--|
| 1            | W         | Е                     | В        |       | Gable end elevation. 1m scale                                                                                                                                                                                                                                                                                                                                                                                                                                                                                                                                                                                                                                                                                                                                                                                                                                                                                                                                                                                                                                                                                                                                                                                                                                                                                                                                                                               |  |  |  |  |
| 2            | W         | E                     | В        |       | Gable end elevation, 1m scale Window in gable end, 1m scale Area of mortared wall on gable end, 1m scale South facing elevation of eastern off-shot building (toilet), 1m scale East facing elevation of eastern off-shot building (toilet), 1m scale Internal view of off-shot building (toilet), 1m scale Window within of off-shot building (toilet), 0.5m scale Chimney on building (east end) Eastern end of building, 1m scale Door/entrance to building at eastern end, 1m scale Window detail, first floor Oblique view of south facing elevation showing plastic drainpipe, 1m scale South facing elevation, 1m scale Blocked-up feature, south facing elevation, 1m scale Iron feature and blocked-up window(?), south facing elevation Detail of blocked-up window(?), south facing elevation Window detail, ground floor, 1m scale Worked stone (lintel) at base of south facing elevation, 0.5m scale Bricked up feature, south facing elevation, 0.5m scale Window detail, ground floor, 1m scale Window detail, first floor Window detail, ground floor, 0.5m scale Window detail, ground floor, 0.5m scale Lintel above blocked up area Window detail, first floor Window detail, first floor Window detail, first floor East facing elevation of off shot building, 1m scale Bricked up entrance on east facing elevation, 1m scale Bricked up entrance on east facing elevation, 1m scale |  |  |  |  |
| 3            | W         | E                     | В        |       |                                                                                                                                                                                                                                                                                                                                                                                                                                                                                                                                                                                                                                                                                                                                                                                                                                                                                                                                                                                                                                                                                                                                                                                                                                                                                                                                                                                                             |  |  |  |  |
| 4            | N         | E                     | В        |       | South facing elevation of eastern off-shot building (toilet), 1m scale                                                                                                                                                                                                                                                                                                                                                                                                                                                                                                                                                                                                                                                                                                                                                                                                                                                                                                                                                                                                                                                                                                                                                                                                                                                                                                                                      |  |  |  |  |
| 5            | W         | E                     | В        |       | East facing elevation of eastern off-shot building (toilet), 1m                                                                                                                                                                                                                                                                                                                                                                                                                                                                                                                                                                                                                                                                                                                                                                                                                                                                                                                                                                                                                                                                                                                                                                                                                                                                                                                                             |  |  |  |  |
| 6            | W         | 1                     | В        |       |                                                                                                                                                                                                                                                                                                                                                                                                                                                                                                                                                                                                                                                                                                                                                                                                                                                                                                                                                                                                                                                                                                                                                                                                                                                                                                                                                                                                             |  |  |  |  |
| 7            | N         | 1                     | В        |       |                                                                                                                                                                                                                                                                                                                                                                                                                                                                                                                                                                                                                                                                                                                                                                                                                                                                                                                                                                                                                                                                                                                                                                                                                                                                                                                                                                                                             |  |  |  |  |
| 8            | W         | E                     | В        |       |                                                                                                                                                                                                                                                                                                                                                                                                                                                                                                                                                                                                                                                                                                                                                                                                                                                                                                                                                                                                                                                                                                                                                                                                                                                                                                                                                                                                             |  |  |  |  |
| 9            | NE        | E                     | В        |       |                                                                                                                                                                                                                                                                                                                                                                                                                                                                                                                                                                                                                                                                                                                                                                                                                                                                                                                                                                                                                                                                                                                                                                                                                                                                                                                                                                                                             |  |  |  |  |
| 10           | N         | E                     | В        |       | Door/entrance to building at eastern end, 1m scale                                                                                                                                                                                                                                                                                                                                                                                                                                                                                                                                                                                                                                                                                                                                                                                                                                                                                                                                                                                                                                                                                                                                                                                                                                                                                                                                                          |  |  |  |  |
| 11           | N         | E                     | В        |       | Window detail, ground floor, 1m scale                                                                                                                                                                                                                                                                                                                                                                                                                                                                                                                                                                                                                                                                                                                                                                                                                                                                                                                                                                                                                                                                                                                                                                                                                                                                                                                                                                       |  |  |  |  |
| 12           | N         | E                     | В        |       | Window detail, first floor                                                                                                                                                                                                                                                                                                                                                                                                                                                                                                                                                                                                                                                                                                                                                                                                                                                                                                                                                                                                                                                                                                                                                                                                                                                                                                                                                                                  |  |  |  |  |
| 13           | W         | Е                     | В        |       | Oblique view of south facing elevation showing plastic drainpipe, 1m scale                                                                                                                                                                                                                                                                                                                                                                                                                                                                                                                                                                                                                                                                                                                                                                                                                                                                                                                                                                                                                                                                                                                                                                                                                                                                                                                                  |  |  |  |  |
| 14           | N         | E                     | В        |       | South facing elevation, 1m scale                                                                                                                                                                                                                                                                                                                                                                                                                                                                                                                                                                                                                                                                                                                                                                                                                                                                                                                                                                                                                                                                                                                                                                                                                                                                                                                                                                            |  |  |  |  |
| 15           | N         | Е                     | В        |       | Blocked-up feature, south facing elevation, 1m scale                                                                                                                                                                                                                                                                                                                                                                                                                                                                                                                                                                                                                                                                                                                                                                                                                                                                                                                                                                                                                                                                                                                                                                                                                                                                                                                                                        |  |  |  |  |
| 16           | N         | Е                     | В        |       | Iron feature and blocked-up window(?), south facing elevation                                                                                                                                                                                                                                                                                                                                                                                                                                                                                                                                                                                                                                                                                                                                                                                                                                                                                                                                                                                                                                                                                                                                                                                                                                                                                                                                               |  |  |  |  |
| 17           | N         | Е                     | В        |       | Detail of blocked-up window(?), south facing elevation Window detail, ground floor, 1m scale                                                                                                                                                                                                                                                                                                                                                                                                                                                                                                                                                                                                                                                                                                                                                                                                                                                                                                                                                                                                                                                                                                                                                                                                                                                                                                                |  |  |  |  |
| 18           | N         | E                     | В        |       | Window detail, ground floor, 1m scale                                                                                                                                                                                                                                                                                                                                                                                                                                                                                                                                                                                                                                                                                                                                                                                                                                                                                                                                                                                                                                                                                                                                                                                                                                                                                                                                                                       |  |  |  |  |
| 19           | N         | E                     | В        |       |                                                                                                                                                                                                                                                                                                                                                                                                                                                                                                                                                                                                                                                                                                                                                                                                                                                                                                                                                                                                                                                                                                                                                                                                                                                                                                                                                                                                             |  |  |  |  |
| 20           | N         | E                     | В        |       | Bricked up feature, south facing elevation, 0.5m scale                                                                                                                                                                                                                                                                                                                                                                                                                                                                                                                                                                                                                                                                                                                                                                                                                                                                                                                                                                                                                                                                                                                                                                                                                                                                                                                                                      |  |  |  |  |
| 21           | N         | E                     | В        |       | Window detail, ground floor, 1m scale                                                                                                                                                                                                                                                                                                                                                                                                                                                                                                                                                                                                                                                                                                                                                                                                                                                                                                                                                                                                                                                                                                                                                                                                                                                                                                                                                                       |  |  |  |  |
| 22           | N         | E                     | В        |       | Window detail, first floor                                                                                                                                                                                                                                                                                                                                                                                                                                                                                                                                                                                                                                                                                                                                                                                                                                                                                                                                                                                                                                                                                                                                                                                                                                                                                                                                                                                  |  |  |  |  |
| 23           | N         | E                     | В        |       | Window detail, ground floor, 0.5m scale                                                                                                                                                                                                                                                                                                                                                                                                                                                                                                                                                                                                                                                                                                                                                                                                                                                                                                                                                                                                                                                                                                                                                                                                                                                                                                                                                                     |  |  |  |  |
| 24           | N         | E                     | В        |       | Window detail, first floor                                                                                                                                                                                                                                                                                                                                                                                                                                                                                                                                                                                                                                                                                                                                                                                                                                                                                                                                                                                                                                                                                                                                                                                                                                                                                                                                                                                  |  |  |  |  |
| 25           | N         | E                     | В        |       | Window detail, ground floor, 0.5m scale                                                                                                                                                                                                                                                                                                                                                                                                                                                                                                                                                                                                                                                                                                                                                                                                                                                                                                                                                                                                                                                                                                                                                                                                                                                                                                                                                                     |  |  |  |  |
| 26           | N         | E                     | В        |       |                                                                                                                                                                                                                                                                                                                                                                                                                                                                                                                                                                                                                                                                                                                                                                                                                                                                                                                                                                                                                                                                                                                                                                                                                                                                                                                                                                                                             |  |  |  |  |
| 27           | N         | E                     | В        |       | Window detail, first floor                                                                                                                                                                                                                                                                                                                                                                                                                                                                                                                                                                                                                                                                                                                                                                                                                                                                                                                                                                                                                                                                                                                                                                                                                                                                                                                                                                                  |  |  |  |  |
| 28           | N         | E                     | В        |       | Window detail, ground floor, 1m scale                                                                                                                                                                                                                                                                                                                                                                                                                                                                                                                                                                                                                                                                                                                                                                                                                                                                                                                                                                                                                                                                                                                                                                                                                                                                                                                                                                       |  |  |  |  |
| 29           | N<br>W    | E                     | В        |       | Window detail, first floor  East facing elevation of off shot building 1m scale                                                                                                                                                                                                                                                                                                                                                                                                                                                                                                                                                                                                                                                                                                                                                                                                                                                                                                                                                                                                                                                                                                                                                                                                                                                                                                                             |  |  |  |  |
| 30<br>31     | W         | E                     | E        |       | East facing elevation of off shot building, 1m scale                                                                                                                                                                                                                                                                                                                                                                                                                                                                                                                                                                                                                                                                                                                                                                                                                                                                                                                                                                                                                                                                                                                                                                                                                                                                                                                                                        |  |  |  |  |
| 32           | W         | E                     | E        |       | Bricked up entrance on east facing elevation, 1m scale  Metal object above bricked up entrance                                                                                                                                                                                                                                                                                                                                                                                                                                                                                                                                                                                                                                                                                                                                                                                                                                                                                                                                                                                                                                                                                                                                                                                                                                                                                                              |  |  |  |  |
| 33           | W         | E                     | E        |       | Metal object above bricked up entrance Entrance on east facing elevation, 1m scale                                                                                                                                                                                                                                                                                                                                                                                                                                                                                                                                                                                                                                                                                                                                                                                                                                                                                                                                                                                                                                                                                                                                                                                                                                                                                                                          |  |  |  |  |
| 34           | W         | E                     | E        |       | Entrance on east facing elevation, 1m scale Metal object above entrance                                                                                                                                                                                                                                                                                                                                                                                                                                                                                                                                                                                                                                                                                                                                                                                                                                                                                                                                                                                                                                                                                                                                                                                                                                                                                                                                     |  |  |  |  |
| 35           | N         | E                     | E        |       |                                                                                                                                                                                                                                                                                                                                                                                                                                                                                                                                                                                                                                                                                                                                                                                                                                                                                                                                                                                                                                                                                                                                                                                                                                                                                                                                                                                                             |  |  |  |  |
| 36           | N         | E                     | E        |       | Opening in south facing elevation of off shot building, 0.5m scale                                                                                                                                                                                                                                                                                                                                                                                                                                                                                                                                                                                                                                                                                                                                                                                                                                                                                                                                                                                                                                                                                                                                                                                                                                                                                                                                          |  |  |  |  |
| 37           | W         | E                     | E        |       | East facing elevation of building, 1m scale                                                                                                                                                                                                                                                                                                                                                                                                                                                                                                                                                                                                                                                                                                                                                                                                                                                                                                                                                                                                                                                                                                                                                                                                                                                                                                                                                                 |  |  |  |  |
| 38           | W         | E                     | E        |       | East facing elevation of building, northern end, 1m scale                                                                                                                                                                                                                                                                                                                                                                                                                                                                                                                                                                                                                                                                                                                                                                                                                                                                                                                                                                                                                                                                                                                                                                                                                                                                                                                                                   |  |  |  |  |
| 39           | S         | E                     | Е        |       | East facing elevation of building, from northern end, 1m scale                                                                                                                                                                                                                                                                                                                                                                                                                                                                                                                                                                                                                                                                                                                                                                                                                                                                                                                                                                                                                                                                                                                                                                                                                                                                                                                                              |  |  |  |  |
| 40           | S         | Е                     | F        |       | North facing elevation showing chimney, 1m scale                                                                                                                                                                                                                                                                                                                                                                                                                                                                                                                                                                                                                                                                                                                                                                                                                                                                                                                                                                                                                                                                                                                                                                                                                                                                                                                                                            |  |  |  |  |
| 41           | E         | Е                     | С        |       | West facing elevation, 1m scale                                                                                                                                                                                                                                                                                                                                                                                                                                                                                                                                                                                                                                                                                                                                                                                                                                                                                                                                                                                                                                                                                                                                                                                                                                                                                                                                                                             |  |  |  |  |
| 42           | Е         | Е                     | С        |       | West facing elevation detail showing stone beneath cladding, 0.5m scale                                                                                                                                                                                                                                                                                                                                                                                                                                                                                                                                                                                                                                                                                                                                                                                                                                                                                                                                                                                                                                                                                                                                                                                                                                                                                                                                     |  |  |  |  |
| 43           | S         | Е                     | С        |       | North facing elevation western end, 1m scale                                                                                                                                                                                                                                                                                                                                                                                                                                                                                                                                                                                                                                                                                                                                                                                                                                                                                                                                                                                                                                                                                                                                                                                                                                                                                                                                                                |  |  |  |  |
| 44           | SE        | Е                     | С        |       | General view of building from the northwest, 1m scale                                                                                                                                                                                                                                                                                                                                                                                                                                                                                                                                                                                                                                                                                                                                                                                                                                                                                                                                                                                                                                                                                                                                                                                                                                                                                                                                                       |  |  |  |  |
| 45           | E         | Е                     | С        |       | North facing elevation from northwest corner of building, 1m scale                                                                                                                                                                                                                                                                                                                                                                                                                                                                                                                                                                                                                                                                                                                                                                                                                                                                                                                                                                                                                                                                                                                                                                                                                                                                                                                                          |  |  |  |  |
| 46           | SW        | Е                     | С        |       | General view of building from the northeast, 1m scale                                                                                                                                                                                                                                                                                                                                                                                                                                                                                                                                                                                                                                                                                                                                                                                                                                                                                                                                                                                                                                                                                                                                                                                                                                                                                                                                                       |  |  |  |  |
| 47           | S         | Е                     | С        |       | North facing elevation from northeast corner of yard                                                                                                                                                                                                                                                                                                                                                                                                                                                                                                                                                                                                                                                                                                                                                                                                                                                                                                                                                                                                                                                                                                                                                                                                                                                                                                                                                        |  |  |  |  |
| 48           | SW        | Е                     | С        |       | North facing elevation, central section, 1m scale                                                                                                                                                                                                                                                                                                                                                                                                                                                                                                                                                                                                                                                                                                                                                                                                                                                                                                                                                                                                                                                                                                                                                                                                                                                                                                                                                           |  |  |  |  |
| 49           | S         | Е                     | С        |       | Door, 1m scale                                                                                                                                                                                                                                                                                                                                                                                                                                                                                                                                                                                                                                                                                                                                                                                                                                                                                                                                                                                                                                                                                                                                                                                                                                                                                                                                                                                              |  |  |  |  |
| 50           | S         | Е                     | С        |       | Window, 1m scale                                                                                                                                                                                                                                                                                                                                                                                                                                                                                                                                                                                                                                                                                                                                                                                                                                                                                                                                                                                                                                                                                                                                                                                                                                                                                                                                                                                            |  |  |  |  |
| 51           | S         | Е                     | С        |       | Central door within modern extension, central section, of north facing elevation 1m scale                                                                                                                                                                                                                                                                                                                                                                                                                                                                                                                                                                                                                                                                                                                                                                                                                                                                                                                                                                                                                                                                                                                                                                                                                                                                                                                   |  |  |  |  |