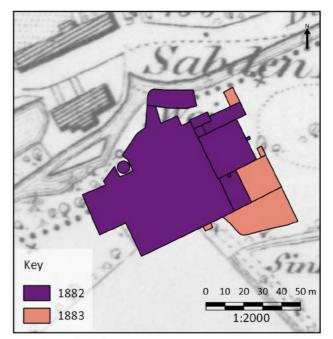

Appendix 1: Photographic archive

| Photo<br>No. | Direction | Interior/<br>Exterior | Building | Floor | Description                                                                                                                                                                                                                                                                                                                                                                                                                                                                                                                                                                                                                                                                                                                                                                                                                                                                                                                                                                                                                                                                                                                                                                                                                                                                                                                                                                                                 |  |  |  |  |
|--------------|-----------|-----------------------|----------|-------|-------------------------------------------------------------------------------------------------------------------------------------------------------------------------------------------------------------------------------------------------------------------------------------------------------------------------------------------------------------------------------------------------------------------------------------------------------------------------------------------------------------------------------------------------------------------------------------------------------------------------------------------------------------------------------------------------------------------------------------------------------------------------------------------------------------------------------------------------------------------------------------------------------------------------------------------------------------------------------------------------------------------------------------------------------------------------------------------------------------------------------------------------------------------------------------------------------------------------------------------------------------------------------------------------------------------------------------------------------------------------------------------------------------|--|--|--|--|
| 1            | W         | Е                     | В        |       | Gable end elevation. 1m scale                                                                                                                                                                                                                                                                                                                                                                                                                                                                                                                                                                                                                                                                                                                                                                                                                                                                                                                                                                                                                                                                                                                                                                                                                                                                                                                                                                               |  |  |  |  |
| 2            | W         | E                     | В        |       | Gable end elevation, 1m scale Window in gable end, 1m scale Area of mortared wall on gable end, 1m scale South facing elevation of eastern off-shot building (toilet), 1m scale East facing elevation of eastern off-shot building (toilet), 1m scale Internal view of off-shot building (toilet), 1m scale Window within of off-shot building (toilet), 0.5m scale Chimney on building (east end) Eastern end of building, 1m scale Door/entrance to building at eastern end, 1m scale Window detail, first floor Oblique view of south facing elevation showing plastic drainpipe, 1m scale South facing elevation, 1m scale Blocked-up feature, south facing elevation, 1m scale Iron feature and blocked-up window(?), south facing elevation Detail of blocked-up window(?), south facing elevation Window detail, ground floor, 1m scale Worked stone (lintel) at base of south facing elevation, 0.5m scale Bricked up feature, south facing elevation, 0.5m scale Window detail, ground floor, 1m scale Window detail, first floor Window detail, ground floor, 0.5m scale Window detail, ground floor, 0.5m scale Lintel above blocked up area Window detail, first floor Window detail, first floor Window detail, first floor East facing elevation of off shot building, 1m scale Bricked up entrance on east facing elevation, 1m scale Bricked up entrance on east facing elevation, 1m scale |  |  |  |  |
| 3            | W         | E                     | В        |       |                                                                                                                                                                                                                                                                                                                                                                                                                                                                                                                                                                                                                                                                                                                                                                                                                                                                                                                                                                                                                                                                                                                                                                                                                                                                                                                                                                                                             |  |  |  |  |
| 4            | N         | E                     | В        |       | South facing elevation of eastern off-shot building (toilet), 1m scale                                                                                                                                                                                                                                                                                                                                                                                                                                                                                                                                                                                                                                                                                                                                                                                                                                                                                                                                                                                                                                                                                                                                                                                                                                                                                                                                      |  |  |  |  |
| 5            | W         | E                     | В        |       | East facing elevation of eastern off-shot building (toilet), 1m                                                                                                                                                                                                                                                                                                                                                                                                                                                                                                                                                                                                                                                                                                                                                                                                                                                                                                                                                                                                                                                                                                                                                                                                                                                                                                                                             |  |  |  |  |
| 6            | W         | 1                     | В        |       |                                                                                                                                                                                                                                                                                                                                                                                                                                                                                                                                                                                                                                                                                                                                                                                                                                                                                                                                                                                                                                                                                                                                                                                                                                                                                                                                                                                                             |  |  |  |  |
| 7            | N         | 1                     | В        |       |                                                                                                                                                                                                                                                                                                                                                                                                                                                                                                                                                                                                                                                                                                                                                                                                                                                                                                                                                                                                                                                                                                                                                                                                                                                                                                                                                                                                             |  |  |  |  |
| 8            | W         | E                     | В        |       |                                                                                                                                                                                                                                                                                                                                                                                                                                                                                                                                                                                                                                                                                                                                                                                                                                                                                                                                                                                                                                                                                                                                                                                                                                                                                                                                                                                                             |  |  |  |  |
| 9            | NE        | E                     | В        |       |                                                                                                                                                                                                                                                                                                                                                                                                                                                                                                                                                                                                                                                                                                                                                                                                                                                                                                                                                                                                                                                                                                                                                                                                                                                                                                                                                                                                             |  |  |  |  |
| 10           | N         | E                     | В        |       | Door/entrance to building at eastern end, 1m scale                                                                                                                                                                                                                                                                                                                                                                                                                                                                                                                                                                                                                                                                                                                                                                                                                                                                                                                                                                                                                                                                                                                                                                                                                                                                                                                                                          |  |  |  |  |
| 11           | N         | E                     | В        |       | Window detail, ground floor, 1m scale                                                                                                                                                                                                                                                                                                                                                                                                                                                                                                                                                                                                                                                                                                                                                                                                                                                                                                                                                                                                                                                                                                                                                                                                                                                                                                                                                                       |  |  |  |  |
| 12           | N         | E                     | В        |       | Window detail, first floor                                                                                                                                                                                                                                                                                                                                                                                                                                                                                                                                                                                                                                                                                                                                                                                                                                                                                                                                                                                                                                                                                                                                                                                                                                                                                                                                                                                  |  |  |  |  |
| 13           | W         | Е                     | В        |       | Oblique view of south facing elevation showing plastic drainpipe, 1m scale                                                                                                                                                                                                                                                                                                                                                                                                                                                                                                                                                                                                                                                                                                                                                                                                                                                                                                                                                                                                                                                                                                                                                                                                                                                                                                                                  |  |  |  |  |
| 14           | N         | E                     | В        |       | South facing elevation, 1m scale                                                                                                                                                                                                                                                                                                                                                                                                                                                                                                                                                                                                                                                                                                                                                                                                                                                                                                                                                                                                                                                                                                                                                                                                                                                                                                                                                                            |  |  |  |  |
| 15           | N         | Е                     | В        |       | Blocked-up feature, south facing elevation, 1m scale                                                                                                                                                                                                                                                                                                                                                                                                                                                                                                                                                                                                                                                                                                                                                                                                                                                                                                                                                                                                                                                                                                                                                                                                                                                                                                                                                        |  |  |  |  |
| 16           | N         | Е                     | В        |       | Iron feature and blocked-up window(?), south facing elevation                                                                                                                                                                                                                                                                                                                                                                                                                                                                                                                                                                                                                                                                                                                                                                                                                                                                                                                                                                                                                                                                                                                                                                                                                                                                                                                                               |  |  |  |  |
| 17           | N         | Е                     | В        |       | Detail of blocked-up window(?), south facing elevation Window detail, ground floor, 1m scale                                                                                                                                                                                                                                                                                                                                                                                                                                                                                                                                                                                                                                                                                                                                                                                                                                                                                                                                                                                                                                                                                                                                                                                                                                                                                                                |  |  |  |  |
| 18           | N         | E                     | В        |       | Window detail, ground floor, 1m scale                                                                                                                                                                                                                                                                                                                                                                                                                                                                                                                                                                                                                                                                                                                                                                                                                                                                                                                                                                                                                                                                                                                                                                                                                                                                                                                                                                       |  |  |  |  |
| 19           | N         | E                     | В        |       |                                                                                                                                                                                                                                                                                                                                                                                                                                                                                                                                                                                                                                                                                                                                                                                                                                                                                                                                                                                                                                                                                                                                                                                                                                                                                                                                                                                                             |  |  |  |  |
| 20           | N         | E                     | В        |       | Bricked up feature, south facing elevation, 0.5m scale                                                                                                                                                                                                                                                                                                                                                                                                                                                                                                                                                                                                                                                                                                                                                                                                                                                                                                                                                                                                                                                                                                                                                                                                                                                                                                                                                      |  |  |  |  |
| 21           | N         | E                     | В        |       | Window detail, ground floor, 1m scale                                                                                                                                                                                                                                                                                                                                                                                                                                                                                                                                                                                                                                                                                                                                                                                                                                                                                                                                                                                                                                                                                                                                                                                                                                                                                                                                                                       |  |  |  |  |
| 22           | N         | E                     | В        |       | Window detail, first floor                                                                                                                                                                                                                                                                                                                                                                                                                                                                                                                                                                                                                                                                                                                                                                                                                                                                                                                                                                                                                                                                                                                                                                                                                                                                                                                                                                                  |  |  |  |  |
| 23           | N         | E                     | В        |       | Window detail, ground floor, 0.5m scale                                                                                                                                                                                                                                                                                                                                                                                                                                                                                                                                                                                                                                                                                                                                                                                                                                                                                                                                                                                                                                                                                                                                                                                                                                                                                                                                                                     |  |  |  |  |
| 24           | N         | E                     | В        |       | Window detail, first floor                                                                                                                                                                                                                                                                                                                                                                                                                                                                                                                                                                                                                                                                                                                                                                                                                                                                                                                                                                                                                                                                                                                                                                                                                                                                                                                                                                                  |  |  |  |  |
| 25           | N         | E                     | В        |       | Window detail, ground floor, 0.5m scale                                                                                                                                                                                                                                                                                                                                                                                                                                                                                                                                                                                                                                                                                                                                                                                                                                                                                                                                                                                                                                                                                                                                                                                                                                                                                                                                                                     |  |  |  |  |
| 26           | N         | E                     | В        |       |                                                                                                                                                                                                                                                                                                                                                                                                                                                                                                                                                                                                                                                                                                                                                                                                                                                                                                                                                                                                                                                                                                                                                                                                                                                                                                                                                                                                             |  |  |  |  |
| 27           | N         | E                     | В        |       | Window detail, first floor                                                                                                                                                                                                                                                                                                                                                                                                                                                                                                                                                                                                                                                                                                                                                                                                                                                                                                                                                                                                                                                                                                                                                                                                                                                                                                                                                                                  |  |  |  |  |
| 28           | N         | E                     | В        |       | Window detail, ground floor, 1m scale                                                                                                                                                                                                                                                                                                                                                                                                                                                                                                                                                                                                                                                                                                                                                                                                                                                                                                                                                                                                                                                                                                                                                                                                                                                                                                                                                                       |  |  |  |  |
| 29           | N<br>W    | E                     | В        |       | Window detail, first floor  East facing elevation of off shot building 1m scale                                                                                                                                                                                                                                                                                                                                                                                                                                                                                                                                                                                                                                                                                                                                                                                                                                                                                                                                                                                                                                                                                                                                                                                                                                                                                                                             |  |  |  |  |
| 30<br>31     | W         | E                     | E        |       | East facing elevation of off shot building, 1m scale                                                                                                                                                                                                                                                                                                                                                                                                                                                                                                                                                                                                                                                                                                                                                                                                                                                                                                                                                                                                                                                                                                                                                                                                                                                                                                                                                        |  |  |  |  |
| 32           | W         | E                     | E        |       | Bricked up entrance on east facing elevation, 1m scale  Metal object above bricked up entrance                                                                                                                                                                                                                                                                                                                                                                                                                                                                                                                                                                                                                                                                                                                                                                                                                                                                                                                                                                                                                                                                                                                                                                                                                                                                                                              |  |  |  |  |
| 33           | W         | E                     | E        |       | Metal object above bricked up entrance Entrance on east facing elevation, 1m scale                                                                                                                                                                                                                                                                                                                                                                                                                                                                                                                                                                                                                                                                                                                                                                                                                                                                                                                                                                                                                                                                                                                                                                                                                                                                                                                          |  |  |  |  |
| 34           | W         | E                     | E        |       | Entrance on east facing elevation, 1m scale Metal object above entrance                                                                                                                                                                                                                                                                                                                                                                                                                                                                                                                                                                                                                                                                                                                                                                                                                                                                                                                                                                                                                                                                                                                                                                                                                                                                                                                                     |  |  |  |  |
| 35           | N         | E                     | E        |       |                                                                                                                                                                                                                                                                                                                                                                                                                                                                                                                                                                                                                                                                                                                                                                                                                                                                                                                                                                                                                                                                                                                                                                                                                                                                                                                                                                                                             |  |  |  |  |
| 36           | N         | E                     | E        |       | Opening in south facing elevation of off shot building, 0.5m scale                                                                                                                                                                                                                                                                                                                                                                                                                                                                                                                                                                                                                                                                                                                                                                                                                                                                                                                                                                                                                                                                                                                                                                                                                                                                                                                                          |  |  |  |  |
| 37           | W         | E                     | E        |       | East facing elevation of building, 1m scale                                                                                                                                                                                                                                                                                                                                                                                                                                                                                                                                                                                                                                                                                                                                                                                                                                                                                                                                                                                                                                                                                                                                                                                                                                                                                                                                                                 |  |  |  |  |
| 38           | W         | E                     | E        |       | East facing elevation of building, northern end, 1m scale                                                                                                                                                                                                                                                                                                                                                                                                                                                                                                                                                                                                                                                                                                                                                                                                                                                                                                                                                                                                                                                                                                                                                                                                                                                                                                                                                   |  |  |  |  |
| 39           | S         | E                     | Е        |       | East facing elevation of building, from northern end, 1m scale                                                                                                                                                                                                                                                                                                                                                                                                                                                                                                                                                                                                                                                                                                                                                                                                                                                                                                                                                                                                                                                                                                                                                                                                                                                                                                                                              |  |  |  |  |
| 40           | S         | Е                     | F        |       | North facing elevation showing chimney, 1m scale                                                                                                                                                                                                                                                                                                                                                                                                                                                                                                                                                                                                                                                                                                                                                                                                                                                                                                                                                                                                                                                                                                                                                                                                                                                                                                                                                            |  |  |  |  |
| 41           | E         | Е                     | С        |       | West facing elevation, 1m scale                                                                                                                                                                                                                                                                                                                                                                                                                                                                                                                                                                                                                                                                                                                                                                                                                                                                                                                                                                                                                                                                                                                                                                                                                                                                                                                                                                             |  |  |  |  |
| 42           | Е         | Е                     | С        |       | West facing elevation detail showing stone beneath cladding, 0.5m scale                                                                                                                                                                                                                                                                                                                                                                                                                                                                                                                                                                                                                                                                                                                                                                                                                                                                                                                                                                                                                                                                                                                                                                                                                                                                                                                                     |  |  |  |  |
| 43           | S         | Е                     | С        |       | North facing elevation western end, 1m scale                                                                                                                                                                                                                                                                                                                                                                                                                                                                                                                                                                                                                                                                                                                                                                                                                                                                                                                                                                                                                                                                                                                                                                                                                                                                                                                                                                |  |  |  |  |
| 44           | SE        | Е                     | С        |       | General view of building from the northwest, 1m scale                                                                                                                                                                                                                                                                                                                                                                                                                                                                                                                                                                                                                                                                                                                                                                                                                                                                                                                                                                                                                                                                                                                                                                                                                                                                                                                                                       |  |  |  |  |
| 45           | E         | Е                     | С        |       | North facing elevation from northwest corner of building, 1m scale                                                                                                                                                                                                                                                                                                                                                                                                                                                                                                                                                                                                                                                                                                                                                                                                                                                                                                                                                                                                                                                                                                                                                                                                                                                                                                                                          |  |  |  |  |
| 46           | SW        | Е                     | С        |       | General view of building from the northeast, 1m scale                                                                                                                                                                                                                                                                                                                                                                                                                                                                                                                                                                                                                                                                                                                                                                                                                                                                                                                                                                                                                                                                                                                                                                                                                                                                                                                                                       |  |  |  |  |
| 47           | S         | Е                     | С        |       | North facing elevation from northeast corner of yard                                                                                                                                                                                                                                                                                                                                                                                                                                                                                                                                                                                                                                                                                                                                                                                                                                                                                                                                                                                                                                                                                                                                                                                                                                                                                                                                                        |  |  |  |  |
| 48           | SW        | Е                     | С        |       | North facing elevation, central section, 1m scale                                                                                                                                                                                                                                                                                                                                                                                                                                                                                                                                                                                                                                                                                                                                                                                                                                                                                                                                                                                                                                                                                                                                                                                                                                                                                                                                                           |  |  |  |  |
| 49           | S         | Е                     | С        |       | Door, 1m scale                                                                                                                                                                                                                                                                                                                                                                                                                                                                                                                                                                                                                                                                                                                                                                                                                                                                                                                                                                                                                                                                                                                                                                                                                                                                                                                                                                                              |  |  |  |  |
| 50           | S         | Е                     | С        |       | Window, 1m scale                                                                                                                                                                                                                                                                                                                                                                                                                                                                                                                                                                                                                                                                                                                                                                                                                                                                                                                                                                                                                                                                                                                                                                                                                                                                                                                                                                                            |  |  |  |  |
| 51           | S         | Е                     | С        |       | Central door within modern extension, central section, of north facing elevation 1m scale                                                                                                                                                                                                                                                                                                                                                                                                                                                                                                                                                                                                                                                                                                                                                                                                                                                                                                                                                                                                                                                                                                                                                                                                                                                                                                                   |  |  |  |  |