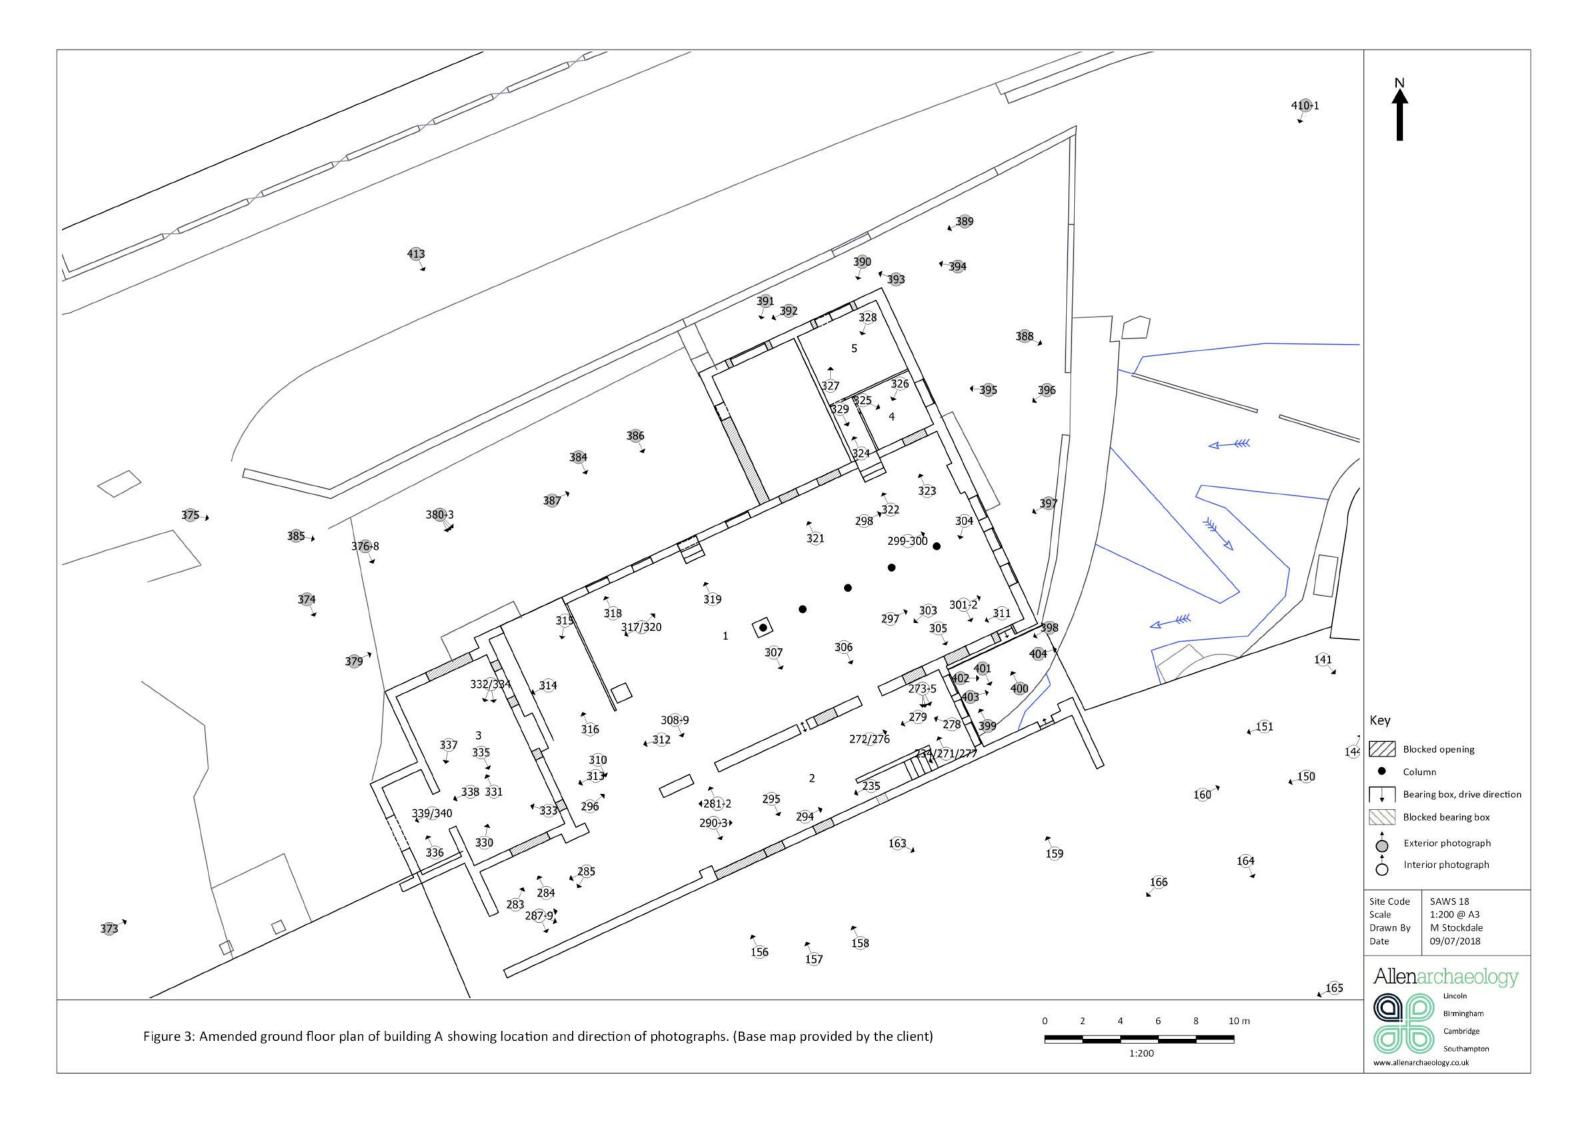

Appendix 1: Photographic archive

| Photo<br>No. | Direction | Interior/<br>Exterior | Building | Floor | Description                                                                                                                                                                                                                                                                                                                                                                                                                                                                                                                                                                                                                                                                                                                                                                                                                                                                                                                                                                                                                                                                                                                                                                                                                                                                                                                                                                                                 |  |  |  |  |
|--------------|-----------|-----------------------|----------|-------|-------------------------------------------------------------------------------------------------------------------------------------------------------------------------------------------------------------------------------------------------------------------------------------------------------------------------------------------------------------------------------------------------------------------------------------------------------------------------------------------------------------------------------------------------------------------------------------------------------------------------------------------------------------------------------------------------------------------------------------------------------------------------------------------------------------------------------------------------------------------------------------------------------------------------------------------------------------------------------------------------------------------------------------------------------------------------------------------------------------------------------------------------------------------------------------------------------------------------------------------------------------------------------------------------------------------------------------------------------------------------------------------------------------|--|--|--|--|
| 1            | W         | Е                     | В        |       | Gable end elevation. 1m scale                                                                                                                                                                                                                                                                                                                                                                                                                                                                                                                                                                                                                                                                                                                                                                                                                                                                                                                                                                                                                                                                                                                                                                                                                                                                                                                                                                               |  |  |  |  |
| 2            | W         | E                     | В        |       | Gable end elevation, 1m scale Window in gable end, 1m scale Area of mortared wall on gable end, 1m scale South facing elevation of eastern off-shot building (toilet), 1m scale East facing elevation of eastern off-shot building (toilet), 1m scale Internal view of off-shot building (toilet), 1m scale Window within of off-shot building (toilet), 0.5m scale Chimney on building (east end) Eastern end of building, 1m scale Door/entrance to building at eastern end, 1m scale Window detail, first floor Oblique view of south facing elevation showing plastic drainpipe, 1m scale South facing elevation, 1m scale Blocked-up feature, south facing elevation, 1m scale Iron feature and blocked-up window(?), south facing elevation Detail of blocked-up window(?), south facing elevation Window detail, ground floor, 1m scale Worked stone (lintel) at base of south facing elevation, 0.5m scale Bricked up feature, south facing elevation, 0.5m scale Window detail, ground floor, 1m scale Window detail, first floor Window detail, ground floor, 0.5m scale Window detail, ground floor, 0.5m scale Lintel above blocked up area Window detail, first floor Window detail, first floor Window detail, first floor East facing elevation of off shot building, 1m scale Bricked up entrance on east facing elevation, 1m scale Bricked up entrance on east facing elevation, 1m scale |  |  |  |  |
| 3            | W         | E                     | В        |       |                                                                                                                                                                                                                                                                                                                                                                                                                                                                                                                                                                                                                                                                                                                                                                                                                                                                                                                                                                                                                                                                                                                                                                                                                                                                                                                                                                                                             |  |  |  |  |
| 4            | N         | E                     | В        |       | South facing elevation of eastern off-shot building (toilet), 1m scale                                                                                                                                                                                                                                                                                                                                                                                                                                                                                                                                                                                                                                                                                                                                                                                                                                                                                                                                                                                                                                                                                                                                                                                                                                                                                                                                      |  |  |  |  |
| 5            | W         | E                     | В        |       | East facing elevation of eastern off-shot building (toilet), 1m                                                                                                                                                                                                                                                                                                                                                                                                                                                                                                                                                                                                                                                                                                                                                                                                                                                                                                                                                                                                                                                                                                                                                                                                                                                                                                                                             |  |  |  |  |
| 6            | W         | 1                     | В        |       |                                                                                                                                                                                                                                                                                                                                                                                                                                                                                                                                                                                                                                                                                                                                                                                                                                                                                                                                                                                                                                                                                                                                                                                                                                                                                                                                                                                                             |  |  |  |  |
| 7            | N         | 1                     | В        |       |                                                                                                                                                                                                                                                                                                                                                                                                                                                                                                                                                                                                                                                                                                                                                                                                                                                                                                                                                                                                                                                                                                                                                                                                                                                                                                                                                                                                             |  |  |  |  |
| 8            | W         | E                     | В        |       |                                                                                                                                                                                                                                                                                                                                                                                                                                                                                                                                                                                                                                                                                                                                                                                                                                                                                                                                                                                                                                                                                                                                                                                                                                                                                                                                                                                                             |  |  |  |  |
| 9            | NE        | E                     | В        |       |                                                                                                                                                                                                                                                                                                                                                                                                                                                                                                                                                                                                                                                                                                                                                                                                                                                                                                                                                                                                                                                                                                                                                                                                                                                                                                                                                                                                             |  |  |  |  |
| 10           | N         | E                     | В        |       | Door/entrance to building at eastern end, 1m scale                                                                                                                                                                                                                                                                                                                                                                                                                                                                                                                                                                                                                                                                                                                                                                                                                                                                                                                                                                                                                                                                                                                                                                                                                                                                                                                                                          |  |  |  |  |
| 11           | N         | E                     | В        |       | Window detail, ground floor, 1m scale                                                                                                                                                                                                                                                                                                                                                                                                                                                                                                                                                                                                                                                                                                                                                                                                                                                                                                                                                                                                                                                                                                                                                                                                                                                                                                                                                                       |  |  |  |  |
| 12           | N         | E                     | В        |       | Window detail, first floor                                                                                                                                                                                                                                                                                                                                                                                                                                                                                                                                                                                                                                                                                                                                                                                                                                                                                                                                                                                                                                                                                                                                                                                                                                                                                                                                                                                  |  |  |  |  |
| 13           | W         | Е                     | В        |       | Oblique view of south facing elevation showing plastic drainpipe, 1m scale                                                                                                                                                                                                                                                                                                                                                                                                                                                                                                                                                                                                                                                                                                                                                                                                                                                                                                                                                                                                                                                                                                                                                                                                                                                                                                                                  |  |  |  |  |
| 14           | N         | E                     | В        |       | South facing elevation, 1m scale                                                                                                                                                                                                                                                                                                                                                                                                                                                                                                                                                                                                                                                                                                                                                                                                                                                                                                                                                                                                                                                                                                                                                                                                                                                                                                                                                                            |  |  |  |  |
| 15           | N         | Е                     | В        |       | Blocked-up feature, south facing elevation, 1m scale                                                                                                                                                                                                                                                                                                                                                                                                                                                                                                                                                                                                                                                                                                                                                                                                                                                                                                                                                                                                                                                                                                                                                                                                                                                                                                                                                        |  |  |  |  |
| 16           | N         | Е                     | В        |       | Iron feature and blocked-up window(?), south facing elevation                                                                                                                                                                                                                                                                                                                                                                                                                                                                                                                                                                                                                                                                                                                                                                                                                                                                                                                                                                                                                                                                                                                                                                                                                                                                                                                                               |  |  |  |  |
| 17           | N         | Е                     | В        |       | Detail of blocked-up window(?), south facing elevation Window detail, ground floor, 1m scale                                                                                                                                                                                                                                                                                                                                                                                                                                                                                                                                                                                                                                                                                                                                                                                                                                                                                                                                                                                                                                                                                                                                                                                                                                                                                                                |  |  |  |  |
| 18           | N         | E                     | В        |       | Window detail, ground floor, 1m scale                                                                                                                                                                                                                                                                                                                                                                                                                                                                                                                                                                                                                                                                                                                                                                                                                                                                                                                                                                                                                                                                                                                                                                                                                                                                                                                                                                       |  |  |  |  |
| 19           | N         | E                     | В        |       |                                                                                                                                                                                                                                                                                                                                                                                                                                                                                                                                                                                                                                                                                                                                                                                                                                                                                                                                                                                                                                                                                                                                                                                                                                                                                                                                                                                                             |  |  |  |  |
| 20           | N         | E                     | В        |       | Bricked up feature, south facing elevation, 0.5m scale                                                                                                                                                                                                                                                                                                                                                                                                                                                                                                                                                                                                                                                                                                                                                                                                                                                                                                                                                                                                                                                                                                                                                                                                                                                                                                                                                      |  |  |  |  |
| 21           | N         | E                     | В        |       | Window detail, ground floor, 1m scale                                                                                                                                                                                                                                                                                                                                                                                                                                                                                                                                                                                                                                                                                                                                                                                                                                                                                                                                                                                                                                                                                                                                                                                                                                                                                                                                                                       |  |  |  |  |
| 22           | N         | E                     | В        |       | Window detail, first floor                                                                                                                                                                                                                                                                                                                                                                                                                                                                                                                                                                                                                                                                                                                                                                                                                                                                                                                                                                                                                                                                                                                                                                                                                                                                                                                                                                                  |  |  |  |  |
| 23           | N         | E                     | В        |       | Window detail, ground floor, 0.5m scale                                                                                                                                                                                                                                                                                                                                                                                                                                                                                                                                                                                                                                                                                                                                                                                                                                                                                                                                                                                                                                                                                                                                                                                                                                                                                                                                                                     |  |  |  |  |
| 24           | N         | E                     | В        |       | Window detail, first floor                                                                                                                                                                                                                                                                                                                                                                                                                                                                                                                                                                                                                                                                                                                                                                                                                                                                                                                                                                                                                                                                                                                                                                                                                                                                                                                                                                                  |  |  |  |  |
| 25           | N         | E                     | В        |       | Window detail, ground floor, 0.5m scale                                                                                                                                                                                                                                                                                                                                                                                                                                                                                                                                                                                                                                                                                                                                                                                                                                                                                                                                                                                                                                                                                                                                                                                                                                                                                                                                                                     |  |  |  |  |
| 26           | N         | E                     | В        |       |                                                                                                                                                                                                                                                                                                                                                                                                                                                                                                                                                                                                                                                                                                                                                                                                                                                                                                                                                                                                                                                                                                                                                                                                                                                                                                                                                                                                             |  |  |  |  |
| 27           | N         | E                     | В        |       | Window detail, first floor                                                                                                                                                                                                                                                                                                                                                                                                                                                                                                                                                                                                                                                                                                                                                                                                                                                                                                                                                                                                                                                                                                                                                                                                                                                                                                                                                                                  |  |  |  |  |
| 28           | N         | E                     | В        |       | Window detail, ground floor, 1m scale                                                                                                                                                                                                                                                                                                                                                                                                                                                                                                                                                                                                                                                                                                                                                                                                                                                                                                                                                                                                                                                                                                                                                                                                                                                                                                                                                                       |  |  |  |  |
| 29           | N<br>W    | E                     | В        |       | Window detail, first floor  East facing elevation of off shot building 1m scale                                                                                                                                                                                                                                                                                                                                                                                                                                                                                                                                                                                                                                                                                                                                                                                                                                                                                                                                                                                                                                                                                                                                                                                                                                                                                                                             |  |  |  |  |
| 30<br>31     | W         | E                     | E        |       | East facing elevation of off shot building, 1m scale                                                                                                                                                                                                                                                                                                                                                                                                                                                                                                                                                                                                                                                                                                                                                                                                                                                                                                                                                                                                                                                                                                                                                                                                                                                                                                                                                        |  |  |  |  |
| 32           | W         | E                     | E        |       | Bricked up entrance on east facing elevation, 1m scale  Metal object above bricked up entrance                                                                                                                                                                                                                                                                                                                                                                                                                                                                                                                                                                                                                                                                                                                                                                                                                                                                                                                                                                                                                                                                                                                                                                                                                                                                                                              |  |  |  |  |
| 33           | W         | E                     | E        |       | Metal object above bricked up entrance Entrance on east facing elevation, 1m scale                                                                                                                                                                                                                                                                                                                                                                                                                                                                                                                                                                                                                                                                                                                                                                                                                                                                                                                                                                                                                                                                                                                                                                                                                                                                                                                          |  |  |  |  |
| 34           | W         | E                     | E        |       | Entrance on east facing elevation, 1m scale Metal object above entrance                                                                                                                                                                                                                                                                                                                                                                                                                                                                                                                                                                                                                                                                                                                                                                                                                                                                                                                                                                                                                                                                                                                                                                                                                                                                                                                                     |  |  |  |  |
| 35           | N         | E                     | E        |       |                                                                                                                                                                                                                                                                                                                                                                                                                                                                                                                                                                                                                                                                                                                                                                                                                                                                                                                                                                                                                                                                                                                                                                                                                                                                                                                                                                                                             |  |  |  |  |
| 36           | N         | E                     | E        |       | Opening in south facing elevation of off shot building, 0.5m scale                                                                                                                                                                                                                                                                                                                                                                                                                                                                                                                                                                                                                                                                                                                                                                                                                                                                                                                                                                                                                                                                                                                                                                                                                                                                                                                                          |  |  |  |  |
| 37           | W         | E                     | E        |       | East facing elevation of building, 1m scale                                                                                                                                                                                                                                                                                                                                                                                                                                                                                                                                                                                                                                                                                                                                                                                                                                                                                                                                                                                                                                                                                                                                                                                                                                                                                                                                                                 |  |  |  |  |
| 38           | W         | E                     | E        |       | East facing elevation of building, northern end, 1m scale                                                                                                                                                                                                                                                                                                                                                                                                                                                                                                                                                                                                                                                                                                                                                                                                                                                                                                                                                                                                                                                                                                                                                                                                                                                                                                                                                   |  |  |  |  |
| 39           | S         | E                     | Е        |       | East facing elevation of building, from northern end, 1m scale                                                                                                                                                                                                                                                                                                                                                                                                                                                                                                                                                                                                                                                                                                                                                                                                                                                                                                                                                                                                                                                                                                                                                                                                                                                                                                                                              |  |  |  |  |
| 40           | S         | Е                     | F        |       | North facing elevation showing chimney, 1m scale                                                                                                                                                                                                                                                                                                                                                                                                                                                                                                                                                                                                                                                                                                                                                                                                                                                                                                                                                                                                                                                                                                                                                                                                                                                                                                                                                            |  |  |  |  |
| 41           | E         | Е                     | С        |       | West facing elevation, 1m scale                                                                                                                                                                                                                                                                                                                                                                                                                                                                                                                                                                                                                                                                                                                                                                                                                                                                                                                                                                                                                                                                                                                                                                                                                                                                                                                                                                             |  |  |  |  |
| 42           | Е         | Е                     | С        |       | West facing elevation detail showing stone beneath cladding, 0.5m scale                                                                                                                                                                                                                                                                                                                                                                                                                                                                                                                                                                                                                                                                                                                                                                                                                                                                                                                                                                                                                                                                                                                                                                                                                                                                                                                                     |  |  |  |  |
| 43           | S         | Е                     | С        |       | North facing elevation western end, 1m scale                                                                                                                                                                                                                                                                                                                                                                                                                                                                                                                                                                                                                                                                                                                                                                                                                                                                                                                                                                                                                                                                                                                                                                                                                                                                                                                                                                |  |  |  |  |
| 44           | SE        | Е                     | С        |       | General view of building from the northwest, 1m scale                                                                                                                                                                                                                                                                                                                                                                                                                                                                                                                                                                                                                                                                                                                                                                                                                                                                                                                                                                                                                                                                                                                                                                                                                                                                                                                                                       |  |  |  |  |
| 45           | E         | Е                     | С        |       | North facing elevation from northwest corner of building, 1m scale                                                                                                                                                                                                                                                                                                                                                                                                                                                                                                                                                                                                                                                                                                                                                                                                                                                                                                                                                                                                                                                                                                                                                                                                                                                                                                                                          |  |  |  |  |
| 46           | SW        | Е                     | С        |       | General view of building from the northeast, 1m scale                                                                                                                                                                                                                                                                                                                                                                                                                                                                                                                                                                                                                                                                                                                                                                                                                                                                                                                                                                                                                                                                                                                                                                                                                                                                                                                                                       |  |  |  |  |
| 47           | S         | Е                     | С        |       | North facing elevation from northeast corner of yard                                                                                                                                                                                                                                                                                                                                                                                                                                                                                                                                                                                                                                                                                                                                                                                                                                                                                                                                                                                                                                                                                                                                                                                                                                                                                                                                                        |  |  |  |  |
| 48           | SW        | Е                     | С        |       | North facing elevation, central section, 1m scale                                                                                                                                                                                                                                                                                                                                                                                                                                                                                                                                                                                                                                                                                                                                                                                                                                                                                                                                                                                                                                                                                                                                                                                                                                                                                                                                                           |  |  |  |  |
| 49           | S         | Е                     | С        |       | Door, 1m scale                                                                                                                                                                                                                                                                                                                                                                                                                                                                                                                                                                                                                                                                                                                                                                                                                                                                                                                                                                                                                                                                                                                                                                                                                                                                                                                                                                                              |  |  |  |  |
| 50           | S         | Е                     | С        |       | Window, 1m scale                                                                                                                                                                                                                                                                                                                                                                                                                                                                                                                                                                                                                                                                                                                                                                                                                                                                                                                                                                                                                                                                                                                                                                                                                                                                                                                                                                                            |  |  |  |  |
| 51           | S         | Е                     | С        |       | Central door within modern extension, central section, of north facing elevation 1m scale                                                                                                                                                                                                                                                                                                                                                                                                                                                                                                                                                                                                                                                                                                                                                                                                                                                                                                                                                                                                                                                                                                                                                                                                                                                                                                                   |  |  |  |  |