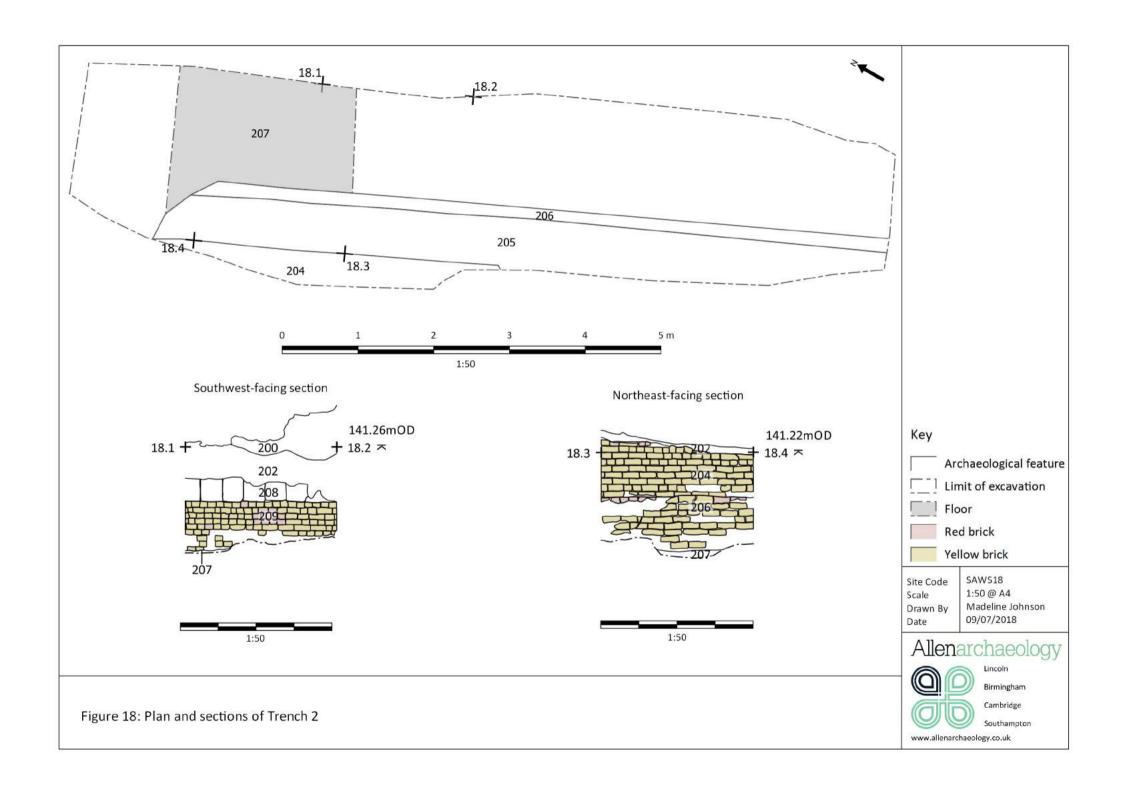

Appendix 1: Photographic archive

| Photo<br>No. | Direction | Interior/<br>Exterior | Building | Floor | Description                                                                                                                                                                                                                                                                                                                                                                                                                                                                                                                                                                                                                                                                                                                                                                                                                                                                                                                                                                                                                                                                                                                                                                                                                                                                                                                                                                                                 |  |  |  |  |
|--------------|-----------|-----------------------|----------|-------|-------------------------------------------------------------------------------------------------------------------------------------------------------------------------------------------------------------------------------------------------------------------------------------------------------------------------------------------------------------------------------------------------------------------------------------------------------------------------------------------------------------------------------------------------------------------------------------------------------------------------------------------------------------------------------------------------------------------------------------------------------------------------------------------------------------------------------------------------------------------------------------------------------------------------------------------------------------------------------------------------------------------------------------------------------------------------------------------------------------------------------------------------------------------------------------------------------------------------------------------------------------------------------------------------------------------------------------------------------------------------------------------------------------|--|--|--|--|
| 1            | W         | Е                     | В        |       | Gable end elevation. 1m scale                                                                                                                                                                                                                                                                                                                                                                                                                                                                                                                                                                                                                                                                                                                                                                                                                                                                                                                                                                                                                                                                                                                                                                                                                                                                                                                                                                               |  |  |  |  |
| 2            | W         | E                     | В        |       | Gable end elevation, 1m scale Window in gable end, 1m scale Area of mortared wall on gable end, 1m scale South facing elevation of eastern off-shot building (toilet), 1m scale East facing elevation of eastern off-shot building (toilet), 1m scale Internal view of off-shot building (toilet), 1m scale Window within of off-shot building (toilet), 0.5m scale Chimney on building (east end) Eastern end of building, 1m scale Door/entrance to building at eastern end, 1m scale Window detail, first floor Oblique view of south facing elevation showing plastic drainpipe, 1m scale South facing elevation, 1m scale Blocked-up feature, south facing elevation, 1m scale Iron feature and blocked-up window(?), south facing elevation Detail of blocked-up window(?), south facing elevation Window detail, ground floor, 1m scale Worked stone (lintel) at base of south facing elevation, 0.5m scale Bricked up feature, south facing elevation, 0.5m scale Window detail, ground floor, 1m scale Window detail, first floor Window detail, ground floor, 0.5m scale Window detail, ground floor, 0.5m scale Lintel above blocked up area Window detail, first floor Window detail, first floor Window detail, first floor East facing elevation of off shot building, 1m scale Bricked up entrance on east facing elevation, 1m scale Bricked up entrance on east facing elevation, 1m scale |  |  |  |  |
| 3            | W         | E                     | В        |       |                                                                                                                                                                                                                                                                                                                                                                                                                                                                                                                                                                                                                                                                                                                                                                                                                                                                                                                                                                                                                                                                                                                                                                                                                                                                                                                                                                                                             |  |  |  |  |
| 4            | N         | E                     | В        |       | South facing elevation of eastern off-shot building (toilet), 1m scale                                                                                                                                                                                                                                                                                                                                                                                                                                                                                                                                                                                                                                                                                                                                                                                                                                                                                                                                                                                                                                                                                                                                                                                                                                                                                                                                      |  |  |  |  |
| 5            | W         | E                     | В        |       | East facing elevation of eastern off-shot building (toilet), 1m                                                                                                                                                                                                                                                                                                                                                                                                                                                                                                                                                                                                                                                                                                                                                                                                                                                                                                                                                                                                                                                                                                                                                                                                                                                                                                                                             |  |  |  |  |
| 6            | W         | 1                     | В        |       |                                                                                                                                                                                                                                                                                                                                                                                                                                                                                                                                                                                                                                                                                                                                                                                                                                                                                                                                                                                                                                                                                                                                                                                                                                                                                                                                                                                                             |  |  |  |  |
| 7            | N         | 1                     | В        |       |                                                                                                                                                                                                                                                                                                                                                                                                                                                                                                                                                                                                                                                                                                                                                                                                                                                                                                                                                                                                                                                                                                                                                                                                                                                                                                                                                                                                             |  |  |  |  |
| 8            | W         | E                     | В        |       |                                                                                                                                                                                                                                                                                                                                                                                                                                                                                                                                                                                                                                                                                                                                                                                                                                                                                                                                                                                                                                                                                                                                                                                                                                                                                                                                                                                                             |  |  |  |  |
| 9            | NE        | E                     | В        |       |                                                                                                                                                                                                                                                                                                                                                                                                                                                                                                                                                                                                                                                                                                                                                                                                                                                                                                                                                                                                                                                                                                                                                                                                                                                                                                                                                                                                             |  |  |  |  |
| 10           | N         | E                     | В        |       | Door/entrance to building at eastern end, 1m scale                                                                                                                                                                                                                                                                                                                                                                                                                                                                                                                                                                                                                                                                                                                                                                                                                                                                                                                                                                                                                                                                                                                                                                                                                                                                                                                                                          |  |  |  |  |
| 11           | N         | E                     | В        |       | Window detail, ground floor, 1m scale                                                                                                                                                                                                                                                                                                                                                                                                                                                                                                                                                                                                                                                                                                                                                                                                                                                                                                                                                                                                                                                                                                                                                                                                                                                                                                                                                                       |  |  |  |  |
| 12           | N         | E                     | В        |       | Window detail, first floor                                                                                                                                                                                                                                                                                                                                                                                                                                                                                                                                                                                                                                                                                                                                                                                                                                                                                                                                                                                                                                                                                                                                                                                                                                                                                                                                                                                  |  |  |  |  |
| 13           | W         | Е                     | В        |       | Oblique view of south facing elevation showing plastic drainpipe, 1m scale                                                                                                                                                                                                                                                                                                                                                                                                                                                                                                                                                                                                                                                                                                                                                                                                                                                                                                                                                                                                                                                                                                                                                                                                                                                                                                                                  |  |  |  |  |
| 14           | N         | E                     | В        |       | South facing elevation, 1m scale                                                                                                                                                                                                                                                                                                                                                                                                                                                                                                                                                                                                                                                                                                                                                                                                                                                                                                                                                                                                                                                                                                                                                                                                                                                                                                                                                                            |  |  |  |  |
| 15           | N         | Е                     | В        |       | Blocked-up feature, south facing elevation, 1m scale                                                                                                                                                                                                                                                                                                                                                                                                                                                                                                                                                                                                                                                                                                                                                                                                                                                                                                                                                                                                                                                                                                                                                                                                                                                                                                                                                        |  |  |  |  |
| 16           | N         | Е                     | В        |       | Iron feature and blocked-up window(?), south facing elevation                                                                                                                                                                                                                                                                                                                                                                                                                                                                                                                                                                                                                                                                                                                                                                                                                                                                                                                                                                                                                                                                                                                                                                                                                                                                                                                                               |  |  |  |  |
| 17           | N         | Е                     | В        |       | Detail of blocked-up window(?), south facing elevation Window detail, ground floor, 1m scale                                                                                                                                                                                                                                                                                                                                                                                                                                                                                                                                                                                                                                                                                                                                                                                                                                                                                                                                                                                                                                                                                                                                                                                                                                                                                                                |  |  |  |  |
| 18           | N         | E                     | В        |       | Window detail, ground floor, 1m scale                                                                                                                                                                                                                                                                                                                                                                                                                                                                                                                                                                                                                                                                                                                                                                                                                                                                                                                                                                                                                                                                                                                                                                                                                                                                                                                                                                       |  |  |  |  |
| 19           | N         | E                     | В        |       |                                                                                                                                                                                                                                                                                                                                                                                                                                                                                                                                                                                                                                                                                                                                                                                                                                                                                                                                                                                                                                                                                                                                                                                                                                                                                                                                                                                                             |  |  |  |  |
| 20           | N         | E                     | В        |       | Bricked up feature, south facing elevation, 0.5m scale                                                                                                                                                                                                                                                                                                                                                                                                                                                                                                                                                                                                                                                                                                                                                                                                                                                                                                                                                                                                                                                                                                                                                                                                                                                                                                                                                      |  |  |  |  |
| 21           | N         | E                     | В        |       | Window detail, ground floor, 1m scale                                                                                                                                                                                                                                                                                                                                                                                                                                                                                                                                                                                                                                                                                                                                                                                                                                                                                                                                                                                                                                                                                                                                                                                                                                                                                                                                                                       |  |  |  |  |
| 22           | N         | E                     | В        |       | Window detail, first floor                                                                                                                                                                                                                                                                                                                                                                                                                                                                                                                                                                                                                                                                                                                                                                                                                                                                                                                                                                                                                                                                                                                                                                                                                                                                                                                                                                                  |  |  |  |  |
| 23           | N         | E                     | В        |       | Window detail, ground floor, 0.5m scale                                                                                                                                                                                                                                                                                                                                                                                                                                                                                                                                                                                                                                                                                                                                                                                                                                                                                                                                                                                                                                                                                                                                                                                                                                                                                                                                                                     |  |  |  |  |
| 24           | N         | E                     | В        |       | Window detail, first floor                                                                                                                                                                                                                                                                                                                                                                                                                                                                                                                                                                                                                                                                                                                                                                                                                                                                                                                                                                                                                                                                                                                                                                                                                                                                                                                                                                                  |  |  |  |  |
| 25           | N         | E                     | В        |       | Window detail, ground floor, 0.5m scale                                                                                                                                                                                                                                                                                                                                                                                                                                                                                                                                                                                                                                                                                                                                                                                                                                                                                                                                                                                                                                                                                                                                                                                                                                                                                                                                                                     |  |  |  |  |
| 26           | N         | E                     | В        |       |                                                                                                                                                                                                                                                                                                                                                                                                                                                                                                                                                                                                                                                                                                                                                                                                                                                                                                                                                                                                                                                                                                                                                                                                                                                                                                                                                                                                             |  |  |  |  |
| 27           | N         | E                     | В        |       | Window detail, first floor                                                                                                                                                                                                                                                                                                                                                                                                                                                                                                                                                                                                                                                                                                                                                                                                                                                                                                                                                                                                                                                                                                                                                                                                                                                                                                                                                                                  |  |  |  |  |
| 28           | N         | E                     | В        |       | Window detail, ground floor, 1m scale                                                                                                                                                                                                                                                                                                                                                                                                                                                                                                                                                                                                                                                                                                                                                                                                                                                                                                                                                                                                                                                                                                                                                                                                                                                                                                                                                                       |  |  |  |  |
| 29           | N<br>W    | E                     | В        |       | Window detail, first floor  East facing elevation of off shot building 1m scale                                                                                                                                                                                                                                                                                                                                                                                                                                                                                                                                                                                                                                                                                                                                                                                                                                                                                                                                                                                                                                                                                                                                                                                                                                                                                                                             |  |  |  |  |
| 30<br>31     | W         | E                     | E        |       | East facing elevation of off shot building, 1m scale                                                                                                                                                                                                                                                                                                                                                                                                                                                                                                                                                                                                                                                                                                                                                                                                                                                                                                                                                                                                                                                                                                                                                                                                                                                                                                                                                        |  |  |  |  |
| 32           | W         | E                     | E        |       | Bricked up entrance on east facing elevation, 1m scale  Metal object above bricked up entrance                                                                                                                                                                                                                                                                                                                                                                                                                                                                                                                                                                                                                                                                                                                                                                                                                                                                                                                                                                                                                                                                                                                                                                                                                                                                                                              |  |  |  |  |
| 33           | W         | E                     | E        |       | Metal object above bricked up entrance Entrance on east facing elevation, 1m scale                                                                                                                                                                                                                                                                                                                                                                                                                                                                                                                                                                                                                                                                                                                                                                                                                                                                                                                                                                                                                                                                                                                                                                                                                                                                                                                          |  |  |  |  |
| 34           | W         | E                     | E        |       | Entrance on east facing elevation, 1m scale Metal object above entrance                                                                                                                                                                                                                                                                                                                                                                                                                                                                                                                                                                                                                                                                                                                                                                                                                                                                                                                                                                                                                                                                                                                                                                                                                                                                                                                                     |  |  |  |  |
| 35           | N         | E                     | E        |       |                                                                                                                                                                                                                                                                                                                                                                                                                                                                                                                                                                                                                                                                                                                                                                                                                                                                                                                                                                                                                                                                                                                                                                                                                                                                                                                                                                                                             |  |  |  |  |
| 36           | N         | E                     | E        |       | Opening in south facing elevation of off shot building, 0.5m scale                                                                                                                                                                                                                                                                                                                                                                                                                                                                                                                                                                                                                                                                                                                                                                                                                                                                                                                                                                                                                                                                                                                                                                                                                                                                                                                                          |  |  |  |  |
| 37           | W         | E                     | E        |       | East facing elevation of building, 1m scale                                                                                                                                                                                                                                                                                                                                                                                                                                                                                                                                                                                                                                                                                                                                                                                                                                                                                                                                                                                                                                                                                                                                                                                                                                                                                                                                                                 |  |  |  |  |
| 38           | W         | E                     | E        |       | East facing elevation of building, northern end, 1m scale                                                                                                                                                                                                                                                                                                                                                                                                                                                                                                                                                                                                                                                                                                                                                                                                                                                                                                                                                                                                                                                                                                                                                                                                                                                                                                                                                   |  |  |  |  |
| 39           | S         | E                     | Е        |       | East facing elevation of building, from northern end, 1m scale                                                                                                                                                                                                                                                                                                                                                                                                                                                                                                                                                                                                                                                                                                                                                                                                                                                                                                                                                                                                                                                                                                                                                                                                                                                                                                                                              |  |  |  |  |
| 40           | S         | Е                     | F        |       | North facing elevation showing chimney, 1m scale                                                                                                                                                                                                                                                                                                                                                                                                                                                                                                                                                                                                                                                                                                                                                                                                                                                                                                                                                                                                                                                                                                                                                                                                                                                                                                                                                            |  |  |  |  |
| 41           | E         | Е                     | С        |       | West facing elevation, 1m scale                                                                                                                                                                                                                                                                                                                                                                                                                                                                                                                                                                                                                                                                                                                                                                                                                                                                                                                                                                                                                                                                                                                                                                                                                                                                                                                                                                             |  |  |  |  |
| 42           | Е         | Е                     | С        |       | West facing elevation detail showing stone beneath cladding, 0.5m scale                                                                                                                                                                                                                                                                                                                                                                                                                                                                                                                                                                                                                                                                                                                                                                                                                                                                                                                                                                                                                                                                                                                                                                                                                                                                                                                                     |  |  |  |  |
| 43           | S         | Е                     | С        |       | North facing elevation western end, 1m scale                                                                                                                                                                                                                                                                                                                                                                                                                                                                                                                                                                                                                                                                                                                                                                                                                                                                                                                                                                                                                                                                                                                                                                                                                                                                                                                                                                |  |  |  |  |
| 44           | SE        | Е                     | С        |       | General view of building from the northwest, 1m scale                                                                                                                                                                                                                                                                                                                                                                                                                                                                                                                                                                                                                                                                                                                                                                                                                                                                                                                                                                                                                                                                                                                                                                                                                                                                                                                                                       |  |  |  |  |
| 45           | E         | Е                     | С        |       | North facing elevation from northwest corner of building, 1m scale                                                                                                                                                                                                                                                                                                                                                                                                                                                                                                                                                                                                                                                                                                                                                                                                                                                                                                                                                                                                                                                                                                                                                                                                                                                                                                                                          |  |  |  |  |
| 46           | SW        | Е                     | С        |       | General view of building from the northeast, 1m scale                                                                                                                                                                                                                                                                                                                                                                                                                                                                                                                                                                                                                                                                                                                                                                                                                                                                                                                                                                                                                                                                                                                                                                                                                                                                                                                                                       |  |  |  |  |
| 47           | S         | Е                     | С        |       | North facing elevation from northeast corner of yard                                                                                                                                                                                                                                                                                                                                                                                                                                                                                                                                                                                                                                                                                                                                                                                                                                                                                                                                                                                                                                                                                                                                                                                                                                                                                                                                                        |  |  |  |  |
| 48           | SW        | Е                     | С        |       | North facing elevation, central section, 1m scale                                                                                                                                                                                                                                                                                                                                                                                                                                                                                                                                                                                                                                                                                                                                                                                                                                                                                                                                                                                                                                                                                                                                                                                                                                                                                                                                                           |  |  |  |  |
| 49           | S         | Е                     | С        |       | Door, 1m scale                                                                                                                                                                                                                                                                                                                                                                                                                                                                                                                                                                                                                                                                                                                                                                                                                                                                                                                                                                                                                                                                                                                                                                                                                                                                                                                                                                                              |  |  |  |  |
| 50           | S         | Е                     | С        |       | Window, 1m scale                                                                                                                                                                                                                                                                                                                                                                                                                                                                                                                                                                                                                                                                                                                                                                                                                                                                                                                                                                                                                                                                                                                                                                                                                                                                                                                                                                                            |  |  |  |  |
| 51           | S         | Е                     | С        |       | Central door within modern extension, central section, of north facing elevation 1m scale                                                                                                                                                                                                                                                                                                                                                                                                                                                                                                                                                                                                                                                                                                                                                                                                                                                                                                                                                                                                                                                                                                                                                                                                                                                                                                                   |  |  |  |  |