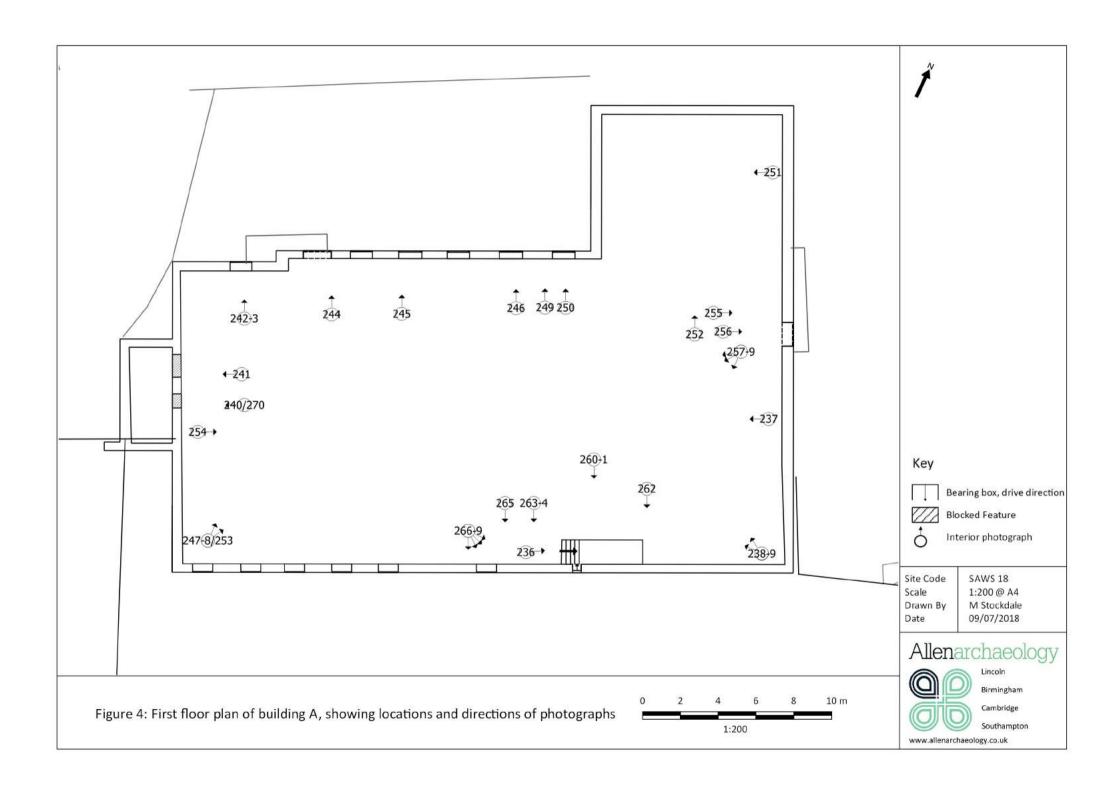

Appendix 1: Photographic archive

| Photo<br>No. | Direction | Interior/<br>Exterior | Building | Floor | Description                                                                                                                                                                                                                                                                                                                                                                                                                                                                                                                                                                                                                                                                                                                                                                                                                                                                                                                                                                                                                                                                                                                                                                                                                                                                                                                                                                                                 |  |  |  |  |
|--------------|-----------|-----------------------|----------|-------|-------------------------------------------------------------------------------------------------------------------------------------------------------------------------------------------------------------------------------------------------------------------------------------------------------------------------------------------------------------------------------------------------------------------------------------------------------------------------------------------------------------------------------------------------------------------------------------------------------------------------------------------------------------------------------------------------------------------------------------------------------------------------------------------------------------------------------------------------------------------------------------------------------------------------------------------------------------------------------------------------------------------------------------------------------------------------------------------------------------------------------------------------------------------------------------------------------------------------------------------------------------------------------------------------------------------------------------------------------------------------------------------------------------|--|--|--|--|
| 1            | W         | Е                     | В        |       | Gable end elevation. 1m scale                                                                                                                                                                                                                                                                                                                                                                                                                                                                                                                                                                                                                                                                                                                                                                                                                                                                                                                                                                                                                                                                                                                                                                                                                                                                                                                                                                               |  |  |  |  |
| 2            | W         | E                     | В        |       | Gable end elevation, 1m scale Window in gable end, 1m scale Area of mortared wall on gable end, 1m scale South facing elevation of eastern off-shot building (toilet), 1m scale East facing elevation of eastern off-shot building (toilet), 1m scale Internal view of off-shot building (toilet), 1m scale Window within of off-shot building (toilet), 0.5m scale Chimney on building (east end) Eastern end of building, 1m scale Door/entrance to building at eastern end, 1m scale Window detail, first floor Oblique view of south facing elevation showing plastic drainpipe, 1m scale South facing elevation, 1m scale Blocked-up feature, south facing elevation, 1m scale Iron feature and blocked-up window(?), south facing elevation Detail of blocked-up window(?), south facing elevation Window detail, ground floor, 1m scale Worked stone (lintel) at base of south facing elevation, 0.5m scale Bricked up feature, south facing elevation, 0.5m scale Window detail, ground floor, 1m scale Window detail, first floor Window detail, ground floor, 0.5m scale Window detail, ground floor, 0.5m scale Lintel above blocked up area Window detail, first floor Window detail, first floor Window detail, first floor East facing elevation of off shot building, 1m scale Bricked up entrance on east facing elevation, 1m scale Bricked up entrance on east facing elevation, 1m scale |  |  |  |  |
| 3            | W         | E                     | В        |       |                                                                                                                                                                                                                                                                                                                                                                                                                                                                                                                                                                                                                                                                                                                                                                                                                                                                                                                                                                                                                                                                                                                                                                                                                                                                                                                                                                                                             |  |  |  |  |
| 4            | N         | E                     | В        |       | South facing elevation of eastern off-shot building (toilet), 1m scale                                                                                                                                                                                                                                                                                                                                                                                                                                                                                                                                                                                                                                                                                                                                                                                                                                                                                                                                                                                                                                                                                                                                                                                                                                                                                                                                      |  |  |  |  |
| 5            | W         | E                     | В        |       | East facing elevation of eastern off-shot building (toilet), 1m                                                                                                                                                                                                                                                                                                                                                                                                                                                                                                                                                                                                                                                                                                                                                                                                                                                                                                                                                                                                                                                                                                                                                                                                                                                                                                                                             |  |  |  |  |
| 6            | W         | 1                     | В        |       |                                                                                                                                                                                                                                                                                                                                                                                                                                                                                                                                                                                                                                                                                                                                                                                                                                                                                                                                                                                                                                                                                                                                                                                                                                                                                                                                                                                                             |  |  |  |  |
| 7            | N         | 1                     | В        |       |                                                                                                                                                                                                                                                                                                                                                                                                                                                                                                                                                                                                                                                                                                                                                                                                                                                                                                                                                                                                                                                                                                                                                                                                                                                                                                                                                                                                             |  |  |  |  |
| 8            | W         | E                     | В        |       |                                                                                                                                                                                                                                                                                                                                                                                                                                                                                                                                                                                                                                                                                                                                                                                                                                                                                                                                                                                                                                                                                                                                                                                                                                                                                                                                                                                                             |  |  |  |  |
| 9            | NE        | E                     | В        |       |                                                                                                                                                                                                                                                                                                                                                                                                                                                                                                                                                                                                                                                                                                                                                                                                                                                                                                                                                                                                                                                                                                                                                                                                                                                                                                                                                                                                             |  |  |  |  |
| 10           | N         | E                     | В        |       | Door/entrance to building at eastern end, 1m scale                                                                                                                                                                                                                                                                                                                                                                                                                                                                                                                                                                                                                                                                                                                                                                                                                                                                                                                                                                                                                                                                                                                                                                                                                                                                                                                                                          |  |  |  |  |
| 11           | N         | E                     | В        |       | Window detail, ground floor, 1m scale                                                                                                                                                                                                                                                                                                                                                                                                                                                                                                                                                                                                                                                                                                                                                                                                                                                                                                                                                                                                                                                                                                                                                                                                                                                                                                                                                                       |  |  |  |  |
| 12           | N         | E                     | В        |       | Window detail, first floor                                                                                                                                                                                                                                                                                                                                                                                                                                                                                                                                                                                                                                                                                                                                                                                                                                                                                                                                                                                                                                                                                                                                                                                                                                                                                                                                                                                  |  |  |  |  |
| 13           | W         | Е                     | В        |       | Oblique view of south facing elevation showing plastic drainpipe, 1m scale                                                                                                                                                                                                                                                                                                                                                                                                                                                                                                                                                                                                                                                                                                                                                                                                                                                                                                                                                                                                                                                                                                                                                                                                                                                                                                                                  |  |  |  |  |
| 14           | N         | E                     | В        |       | South facing elevation, 1m scale                                                                                                                                                                                                                                                                                                                                                                                                                                                                                                                                                                                                                                                                                                                                                                                                                                                                                                                                                                                                                                                                                                                                                                                                                                                                                                                                                                            |  |  |  |  |
| 15           | N         | Е                     | В        |       | Blocked-up feature, south facing elevation, 1m scale                                                                                                                                                                                                                                                                                                                                                                                                                                                                                                                                                                                                                                                                                                                                                                                                                                                                                                                                                                                                                                                                                                                                                                                                                                                                                                                                                        |  |  |  |  |
| 16           | N         | Е                     | В        |       | Iron feature and blocked-up window(?), south facing elevation                                                                                                                                                                                                                                                                                                                                                                                                                                                                                                                                                                                                                                                                                                                                                                                                                                                                                                                                                                                                                                                                                                                                                                                                                                                                                                                                               |  |  |  |  |
| 17           | N         | Е                     | В        |       | Detail of blocked-up window(?), south facing elevation Window detail, ground floor, 1m scale                                                                                                                                                                                                                                                                                                                                                                                                                                                                                                                                                                                                                                                                                                                                                                                                                                                                                                                                                                                                                                                                                                                                                                                                                                                                                                                |  |  |  |  |
| 18           | N         | E                     | В        |       | Window detail, ground floor, 1m scale                                                                                                                                                                                                                                                                                                                                                                                                                                                                                                                                                                                                                                                                                                                                                                                                                                                                                                                                                                                                                                                                                                                                                                                                                                                                                                                                                                       |  |  |  |  |
| 19           | N         | E                     | В        |       |                                                                                                                                                                                                                                                                                                                                                                                                                                                                                                                                                                                                                                                                                                                                                                                                                                                                                                                                                                                                                                                                                                                                                                                                                                                                                                                                                                                                             |  |  |  |  |
| 20           | N         | E                     | В        |       | Bricked up feature, south facing elevation, 0.5m scale                                                                                                                                                                                                                                                                                                                                                                                                                                                                                                                                                                                                                                                                                                                                                                                                                                                                                                                                                                                                                                                                                                                                                                                                                                                                                                                                                      |  |  |  |  |
| 21           | N         | E                     | В        |       | Window detail, ground floor, 1m scale                                                                                                                                                                                                                                                                                                                                                                                                                                                                                                                                                                                                                                                                                                                                                                                                                                                                                                                                                                                                                                                                                                                                                                                                                                                                                                                                                                       |  |  |  |  |
| 22           | N         | E                     | В        |       | Window detail, first floor                                                                                                                                                                                                                                                                                                                                                                                                                                                                                                                                                                                                                                                                                                                                                                                                                                                                                                                                                                                                                                                                                                                                                                                                                                                                                                                                                                                  |  |  |  |  |
| 23           | N         | E                     | В        |       | Window detail, ground floor, 0.5m scale                                                                                                                                                                                                                                                                                                                                                                                                                                                                                                                                                                                                                                                                                                                                                                                                                                                                                                                                                                                                                                                                                                                                                                                                                                                                                                                                                                     |  |  |  |  |
| 24           | N         | E                     | В        |       | Window detail, first floor                                                                                                                                                                                                                                                                                                                                                                                                                                                                                                                                                                                                                                                                                                                                                                                                                                                                                                                                                                                                                                                                                                                                                                                                                                                                                                                                                                                  |  |  |  |  |
| 25           | N         | E                     | В        |       | Window detail, ground floor, 0.5m scale                                                                                                                                                                                                                                                                                                                                                                                                                                                                                                                                                                                                                                                                                                                                                                                                                                                                                                                                                                                                                                                                                                                                                                                                                                                                                                                                                                     |  |  |  |  |
| 26           | N         | E                     | В        |       |                                                                                                                                                                                                                                                                                                                                                                                                                                                                                                                                                                                                                                                                                                                                                                                                                                                                                                                                                                                                                                                                                                                                                                                                                                                                                                                                                                                                             |  |  |  |  |
| 27           | N         | E                     | В        |       | Window detail, first floor                                                                                                                                                                                                                                                                                                                                                                                                                                                                                                                                                                                                                                                                                                                                                                                                                                                                                                                                                                                                                                                                                                                                                                                                                                                                                                                                                                                  |  |  |  |  |
| 28           | N         | E                     | В        |       | Window detail, ground floor, 1m scale                                                                                                                                                                                                                                                                                                                                                                                                                                                                                                                                                                                                                                                                                                                                                                                                                                                                                                                                                                                                                                                                                                                                                                                                                                                                                                                                                                       |  |  |  |  |
| 29           | N<br>W    | E                     | В        |       | Window detail, first floor  East facing elevation of off shot building 1m scale                                                                                                                                                                                                                                                                                                                                                                                                                                                                                                                                                                                                                                                                                                                                                                                                                                                                                                                                                                                                                                                                                                                                                                                                                                                                                                                             |  |  |  |  |
| 30<br>31     | W         | E                     | E        |       | East facing elevation of off shot building, 1m scale                                                                                                                                                                                                                                                                                                                                                                                                                                                                                                                                                                                                                                                                                                                                                                                                                                                                                                                                                                                                                                                                                                                                                                                                                                                                                                                                                        |  |  |  |  |
| 32           | W         | E                     | E        |       | Bricked up entrance on east facing elevation, 1m scale  Metal object above bricked up entrance                                                                                                                                                                                                                                                                                                                                                                                                                                                                                                                                                                                                                                                                                                                                                                                                                                                                                                                                                                                                                                                                                                                                                                                                                                                                                                              |  |  |  |  |
| 33           | W         | E                     | E        |       | Metal object above bricked up entrance Entrance on east facing elevation, 1m scale                                                                                                                                                                                                                                                                                                                                                                                                                                                                                                                                                                                                                                                                                                                                                                                                                                                                                                                                                                                                                                                                                                                                                                                                                                                                                                                          |  |  |  |  |
| 34           | W         | E                     | E        |       | Entrance on east facing elevation, 1m scale Metal object above entrance                                                                                                                                                                                                                                                                                                                                                                                                                                                                                                                                                                                                                                                                                                                                                                                                                                                                                                                                                                                                                                                                                                                                                                                                                                                                                                                                     |  |  |  |  |
| 35           | N         | E                     | E        |       |                                                                                                                                                                                                                                                                                                                                                                                                                                                                                                                                                                                                                                                                                                                                                                                                                                                                                                                                                                                                                                                                                                                                                                                                                                                                                                                                                                                                             |  |  |  |  |
| 36           | N         | E                     | E        |       | Opening in south facing elevation of off shot building, 0.5m scale                                                                                                                                                                                                                                                                                                                                                                                                                                                                                                                                                                                                                                                                                                                                                                                                                                                                                                                                                                                                                                                                                                                                                                                                                                                                                                                                          |  |  |  |  |
| 37           | W         | E                     | E        |       | East facing elevation of building, 1m scale                                                                                                                                                                                                                                                                                                                                                                                                                                                                                                                                                                                                                                                                                                                                                                                                                                                                                                                                                                                                                                                                                                                                                                                                                                                                                                                                                                 |  |  |  |  |
| 38           | W         | E                     | E        |       | East facing elevation of building, northern end, 1m scale                                                                                                                                                                                                                                                                                                                                                                                                                                                                                                                                                                                                                                                                                                                                                                                                                                                                                                                                                                                                                                                                                                                                                                                                                                                                                                                                                   |  |  |  |  |
| 39           | S         | E                     | Е        |       | East facing elevation of building, from northern end, 1m scale                                                                                                                                                                                                                                                                                                                                                                                                                                                                                                                                                                                                                                                                                                                                                                                                                                                                                                                                                                                                                                                                                                                                                                                                                                                                                                                                              |  |  |  |  |
| 40           | S         | Е                     | F        |       | North facing elevation showing chimney, 1m scale                                                                                                                                                                                                                                                                                                                                                                                                                                                                                                                                                                                                                                                                                                                                                                                                                                                                                                                                                                                                                                                                                                                                                                                                                                                                                                                                                            |  |  |  |  |
| 41           | E         | Е                     | С        |       | West facing elevation, 1m scale                                                                                                                                                                                                                                                                                                                                                                                                                                                                                                                                                                                                                                                                                                                                                                                                                                                                                                                                                                                                                                                                                                                                                                                                                                                                                                                                                                             |  |  |  |  |
| 42           | Е         | Е                     | С        |       | West facing elevation detail showing stone beneath cladding, 0.5m scale                                                                                                                                                                                                                                                                                                                                                                                                                                                                                                                                                                                                                                                                                                                                                                                                                                                                                                                                                                                                                                                                                                                                                                                                                                                                                                                                     |  |  |  |  |
| 43           | S         | Е                     | С        |       | North facing elevation western end, 1m scale                                                                                                                                                                                                                                                                                                                                                                                                                                                                                                                                                                                                                                                                                                                                                                                                                                                                                                                                                                                                                                                                                                                                                                                                                                                                                                                                                                |  |  |  |  |
| 44           | SE        | Е                     | С        |       | General view of building from the northwest, 1m scale                                                                                                                                                                                                                                                                                                                                                                                                                                                                                                                                                                                                                                                                                                                                                                                                                                                                                                                                                                                                                                                                                                                                                                                                                                                                                                                                                       |  |  |  |  |
| 45           | E         | Е                     | С        |       | North facing elevation from northwest corner of building, 1m scale                                                                                                                                                                                                                                                                                                                                                                                                                                                                                                                                                                                                                                                                                                                                                                                                                                                                                                                                                                                                                                                                                                                                                                                                                                                                                                                                          |  |  |  |  |
| 46           | SW        | Е                     | С        |       | General view of building from the northeast, 1m scale                                                                                                                                                                                                                                                                                                                                                                                                                                                                                                                                                                                                                                                                                                                                                                                                                                                                                                                                                                                                                                                                                                                                                                                                                                                                                                                                                       |  |  |  |  |
| 47           | S         | Е                     | С        |       | North facing elevation from northeast corner of yard                                                                                                                                                                                                                                                                                                                                                                                                                                                                                                                                                                                                                                                                                                                                                                                                                                                                                                                                                                                                                                                                                                                                                                                                                                                                                                                                                        |  |  |  |  |
| 48           | SW        | Е                     | С        |       | North facing elevation, central section, 1m scale                                                                                                                                                                                                                                                                                                                                                                                                                                                                                                                                                                                                                                                                                                                                                                                                                                                                                                                                                                                                                                                                                                                                                                                                                                                                                                                                                           |  |  |  |  |
| 49           | S         | Е                     | С        |       | Door, 1m scale                                                                                                                                                                                                                                                                                                                                                                                                                                                                                                                                                                                                                                                                                                                                                                                                                                                                                                                                                                                                                                                                                                                                                                                                                                                                                                                                                                                              |  |  |  |  |
| 50           | S         | Е                     | С        |       | Window, 1m scale                                                                                                                                                                                                                                                                                                                                                                                                                                                                                                                                                                                                                                                                                                                                                                                                                                                                                                                                                                                                                                                                                                                                                                                                                                                                                                                                                                                            |  |  |  |  |
| 51           | S         | Е                     | С        |       | Central door within modern extension, central section, of north facing elevation 1m scale                                                                                                                                                                                                                                                                                                                                                                                                                                                                                                                                                                                                                                                                                                                                                                                                                                                                                                                                                                                                                                                                                                                                                                                                                                                                                                                   |  |  |  |  |