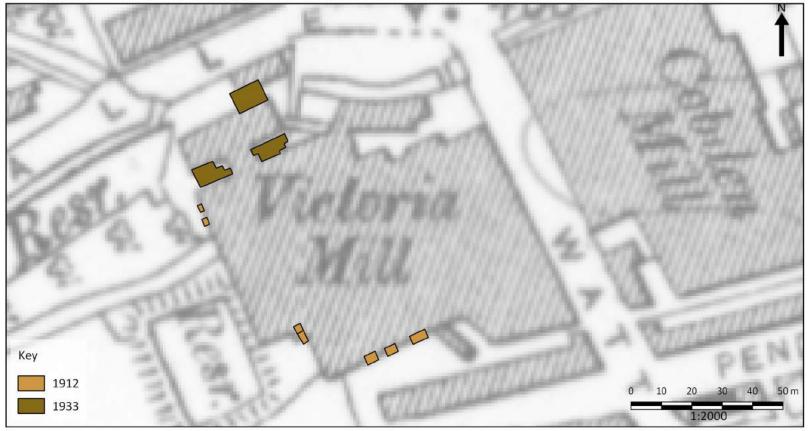

Appendix 1: Photographic archive

| Photo<br>No. | Direction | Interior/<br>Exterior | Building | Floor | Description                                                                                                                                                                                                                                                                                                                                                                                                                                                                                                                                                                                                                                                                                                                                                                                                                                                                                                                                                                                                                                                                                                                                                                                                                                                                                                                                                                                                 |  |  |  |  |
|--------------|-----------|-----------------------|----------|-------|-------------------------------------------------------------------------------------------------------------------------------------------------------------------------------------------------------------------------------------------------------------------------------------------------------------------------------------------------------------------------------------------------------------------------------------------------------------------------------------------------------------------------------------------------------------------------------------------------------------------------------------------------------------------------------------------------------------------------------------------------------------------------------------------------------------------------------------------------------------------------------------------------------------------------------------------------------------------------------------------------------------------------------------------------------------------------------------------------------------------------------------------------------------------------------------------------------------------------------------------------------------------------------------------------------------------------------------------------------------------------------------------------------------|--|--|--|--|
| 1            | W         | Е                     | В        |       | Gable end elevation. 1m scale                                                                                                                                                                                                                                                                                                                                                                                                                                                                                                                                                                                                                                                                                                                                                                                                                                                                                                                                                                                                                                                                                                                                                                                                                                                                                                                                                                               |  |  |  |  |
| 2            | W         | E                     | В        |       | Gable end elevation, 1m scale Window in gable end, 1m scale Area of mortared wall on gable end, 1m scale South facing elevation of eastern off-shot building (toilet), 1m scale East facing elevation of eastern off-shot building (toilet), 1m scale Internal view of off-shot building (toilet), 1m scale Window within of off-shot building (toilet), 0.5m scale Chimney on building (east end) Eastern end of building, 1m scale Door/entrance to building at eastern end, 1m scale Window detail, first floor Oblique view of south facing elevation showing plastic drainpipe, 1m scale South facing elevation, 1m scale Blocked-up feature, south facing elevation, 1m scale Iron feature and blocked-up window(?), south facing elevation Detail of blocked-up window(?), south facing elevation Window detail, ground floor, 1m scale Worked stone (lintel) at base of south facing elevation, 0.5m scale Bricked up feature, south facing elevation, 0.5m scale Window detail, ground floor, 1m scale Window detail, first floor Window detail, ground floor, 0.5m scale Window detail, ground floor, 0.5m scale Lintel above blocked up area Window detail, first floor Window detail, first floor Window detail, first floor East facing elevation of off shot building, 1m scale Bricked up entrance on east facing elevation, 1m scale Bricked up entrance on east facing elevation, 1m scale |  |  |  |  |
| 3            | W         | E                     | В        |       |                                                                                                                                                                                                                                                                                                                                                                                                                                                                                                                                                                                                                                                                                                                                                                                                                                                                                                                                                                                                                                                                                                                                                                                                                                                                                                                                                                                                             |  |  |  |  |
| 4            | N         | E                     | В        |       | South facing elevation of eastern off-shot building (toilet), 1m scale                                                                                                                                                                                                                                                                                                                                                                                                                                                                                                                                                                                                                                                                                                                                                                                                                                                                                                                                                                                                                                                                                                                                                                                                                                                                                                                                      |  |  |  |  |
| 5            | W         | E                     | В        |       | East facing elevation of eastern off-shot building (toilet), 1m                                                                                                                                                                                                                                                                                                                                                                                                                                                                                                                                                                                                                                                                                                                                                                                                                                                                                                                                                                                                                                                                                                                                                                                                                                                                                                                                             |  |  |  |  |
| 6            | W         | 1                     | В        |       |                                                                                                                                                                                                                                                                                                                                                                                                                                                                                                                                                                                                                                                                                                                                                                                                                                                                                                                                                                                                                                                                                                                                                                                                                                                                                                                                                                                                             |  |  |  |  |
| 7            | N         | 1                     | В        |       |                                                                                                                                                                                                                                                                                                                                                                                                                                                                                                                                                                                                                                                                                                                                                                                                                                                                                                                                                                                                                                                                                                                                                                                                                                                                                                                                                                                                             |  |  |  |  |
| 8            | W         | E                     | В        |       |                                                                                                                                                                                                                                                                                                                                                                                                                                                                                                                                                                                                                                                                                                                                                                                                                                                                                                                                                                                                                                                                                                                                                                                                                                                                                                                                                                                                             |  |  |  |  |
| 9            | NE        | E                     | В        |       |                                                                                                                                                                                                                                                                                                                                                                                                                                                                                                                                                                                                                                                                                                                                                                                                                                                                                                                                                                                                                                                                                                                                                                                                                                                                                                                                                                                                             |  |  |  |  |
| 10           | N         | E                     | В        |       | Door/entrance to building at eastern end, 1m scale                                                                                                                                                                                                                                                                                                                                                                                                                                                                                                                                                                                                                                                                                                                                                                                                                                                                                                                                                                                                                                                                                                                                                                                                                                                                                                                                                          |  |  |  |  |
| 11           | N         | E                     | В        |       | Window detail, ground floor, 1m scale                                                                                                                                                                                                                                                                                                                                                                                                                                                                                                                                                                                                                                                                                                                                                                                                                                                                                                                                                                                                                                                                                                                                                                                                                                                                                                                                                                       |  |  |  |  |
| 12           | N         | E                     | В        |       | Window detail, first floor                                                                                                                                                                                                                                                                                                                                                                                                                                                                                                                                                                                                                                                                                                                                                                                                                                                                                                                                                                                                                                                                                                                                                                                                                                                                                                                                                                                  |  |  |  |  |
| 13           | W         | Е                     | В        |       | Oblique view of south facing elevation showing plastic drainpipe, 1m scale                                                                                                                                                                                                                                                                                                                                                                                                                                                                                                                                                                                                                                                                                                                                                                                                                                                                                                                                                                                                                                                                                                                                                                                                                                                                                                                                  |  |  |  |  |
| 14           | N         | E                     | В        |       | South facing elevation, 1m scale                                                                                                                                                                                                                                                                                                                                                                                                                                                                                                                                                                                                                                                                                                                                                                                                                                                                                                                                                                                                                                                                                                                                                                                                                                                                                                                                                                            |  |  |  |  |
| 15           | N         | Е                     | В        |       | Blocked-up feature, south facing elevation, 1m scale                                                                                                                                                                                                                                                                                                                                                                                                                                                                                                                                                                                                                                                                                                                                                                                                                                                                                                                                                                                                                                                                                                                                                                                                                                                                                                                                                        |  |  |  |  |
| 16           | N         | Е                     | В        |       | Iron feature and blocked-up window(?), south facing elevation                                                                                                                                                                                                                                                                                                                                                                                                                                                                                                                                                                                                                                                                                                                                                                                                                                                                                                                                                                                                                                                                                                                                                                                                                                                                                                                                               |  |  |  |  |
| 17           | N         | Е                     | В        |       | Detail of blocked-up window(?), south facing elevation Window detail, ground floor, 1m scale                                                                                                                                                                                                                                                                                                                                                                                                                                                                                                                                                                                                                                                                                                                                                                                                                                                                                                                                                                                                                                                                                                                                                                                                                                                                                                                |  |  |  |  |
| 18           | N         | E                     | В        |       | Window detail, ground floor, 1m scale                                                                                                                                                                                                                                                                                                                                                                                                                                                                                                                                                                                                                                                                                                                                                                                                                                                                                                                                                                                                                                                                                                                                                                                                                                                                                                                                                                       |  |  |  |  |
| 19           | N         | E                     | В        |       |                                                                                                                                                                                                                                                                                                                                                                                                                                                                                                                                                                                                                                                                                                                                                                                                                                                                                                                                                                                                                                                                                                                                                                                                                                                                                                                                                                                                             |  |  |  |  |
| 20           | N         | E                     | В        |       | Bricked up feature, south facing elevation, 0.5m scale                                                                                                                                                                                                                                                                                                                                                                                                                                                                                                                                                                                                                                                                                                                                                                                                                                                                                                                                                                                                                                                                                                                                                                                                                                                                                                                                                      |  |  |  |  |
| 21           | N         | E                     | В        |       | Window detail, ground floor, 1m scale                                                                                                                                                                                                                                                                                                                                                                                                                                                                                                                                                                                                                                                                                                                                                                                                                                                                                                                                                                                                                                                                                                                                                                                                                                                                                                                                                                       |  |  |  |  |
| 22           | N         | E                     | В        |       | Window detail, first floor                                                                                                                                                                                                                                                                                                                                                                                                                                                                                                                                                                                                                                                                                                                                                                                                                                                                                                                                                                                                                                                                                                                                                                                                                                                                                                                                                                                  |  |  |  |  |
| 23           | N         | E                     | В        |       | Window detail, ground floor, 0.5m scale                                                                                                                                                                                                                                                                                                                                                                                                                                                                                                                                                                                                                                                                                                                                                                                                                                                                                                                                                                                                                                                                                                                                                                                                                                                                                                                                                                     |  |  |  |  |
| 24           | N         | E                     | В        |       | Window detail, first floor                                                                                                                                                                                                                                                                                                                                                                                                                                                                                                                                                                                                                                                                                                                                                                                                                                                                                                                                                                                                                                                                                                                                                                                                                                                                                                                                                                                  |  |  |  |  |
| 25           | N         | E                     | В        |       | Window detail, ground floor, 0.5m scale                                                                                                                                                                                                                                                                                                                                                                                                                                                                                                                                                                                                                                                                                                                                                                                                                                                                                                                                                                                                                                                                                                                                                                                                                                                                                                                                                                     |  |  |  |  |
| 26           | N         | E                     | В        |       |                                                                                                                                                                                                                                                                                                                                                                                                                                                                                                                                                                                                                                                                                                                                                                                                                                                                                                                                                                                                                                                                                                                                                                                                                                                                                                                                                                                                             |  |  |  |  |
| 27           | N         | E                     | В        |       | Window detail, first floor                                                                                                                                                                                                                                                                                                                                                                                                                                                                                                                                                                                                                                                                                                                                                                                                                                                                                                                                                                                                                                                                                                                                                                                                                                                                                                                                                                                  |  |  |  |  |
| 28           | N         | E                     | В        |       | Window detail, ground floor, 1m scale                                                                                                                                                                                                                                                                                                                                                                                                                                                                                                                                                                                                                                                                                                                                                                                                                                                                                                                                                                                                                                                                                                                                                                                                                                                                                                                                                                       |  |  |  |  |
| 29           | N<br>W    | E                     | В        |       | Window detail, first floor  East facing elevation of off shot building 1m scale                                                                                                                                                                                                                                                                                                                                                                                                                                                                                                                                                                                                                                                                                                                                                                                                                                                                                                                                                                                                                                                                                                                                                                                                                                                                                                                             |  |  |  |  |
| 30<br>31     | W         | E                     | E        |       | East facing elevation of off shot building, 1m scale                                                                                                                                                                                                                                                                                                                                                                                                                                                                                                                                                                                                                                                                                                                                                                                                                                                                                                                                                                                                                                                                                                                                                                                                                                                                                                                                                        |  |  |  |  |
| 32           | W         | E                     | E        |       | Bricked up entrance on east facing elevation, 1m scale  Metal object above bricked up entrance                                                                                                                                                                                                                                                                                                                                                                                                                                                                                                                                                                                                                                                                                                                                                                                                                                                                                                                                                                                                                                                                                                                                                                                                                                                                                                              |  |  |  |  |
| 33           | W         | E                     | E        |       | Metal object above bricked up entrance Entrance on east facing elevation, 1m scale                                                                                                                                                                                                                                                                                                                                                                                                                                                                                                                                                                                                                                                                                                                                                                                                                                                                                                                                                                                                                                                                                                                                                                                                                                                                                                                          |  |  |  |  |
| 34           | W         | E                     | E        |       | Entrance on east facing elevation, 1m scale Metal object above entrance                                                                                                                                                                                                                                                                                                                                                                                                                                                                                                                                                                                                                                                                                                                                                                                                                                                                                                                                                                                                                                                                                                                                                                                                                                                                                                                                     |  |  |  |  |
| 35           | N         | E                     | E        |       |                                                                                                                                                                                                                                                                                                                                                                                                                                                                                                                                                                                                                                                                                                                                                                                                                                                                                                                                                                                                                                                                                                                                                                                                                                                                                                                                                                                                             |  |  |  |  |
| 36           | N         | E                     | E        |       | Opening in south facing elevation of off shot building, 0.5m scale                                                                                                                                                                                                                                                                                                                                                                                                                                                                                                                                                                                                                                                                                                                                                                                                                                                                                                                                                                                                                                                                                                                                                                                                                                                                                                                                          |  |  |  |  |
| 37           | W         | E                     | E        |       | East facing elevation of building, 1m scale                                                                                                                                                                                                                                                                                                                                                                                                                                                                                                                                                                                                                                                                                                                                                                                                                                                                                                                                                                                                                                                                                                                                                                                                                                                                                                                                                                 |  |  |  |  |
| 38           | W         | E                     | E        |       | East facing elevation of building, northern end, 1m scale                                                                                                                                                                                                                                                                                                                                                                                                                                                                                                                                                                                                                                                                                                                                                                                                                                                                                                                                                                                                                                                                                                                                                                                                                                                                                                                                                   |  |  |  |  |
| 39           | S         | E                     | Е        |       | East facing elevation of building, from northern end, 1m scale                                                                                                                                                                                                                                                                                                                                                                                                                                                                                                                                                                                                                                                                                                                                                                                                                                                                                                                                                                                                                                                                                                                                                                                                                                                                                                                                              |  |  |  |  |
| 40           | S         | Е                     | F        |       | North facing elevation showing chimney, 1m scale                                                                                                                                                                                                                                                                                                                                                                                                                                                                                                                                                                                                                                                                                                                                                                                                                                                                                                                                                                                                                                                                                                                                                                                                                                                                                                                                                            |  |  |  |  |
| 41           | E         | Е                     | С        |       | West facing elevation, 1m scale                                                                                                                                                                                                                                                                                                                                                                                                                                                                                                                                                                                                                                                                                                                                                                                                                                                                                                                                                                                                                                                                                                                                                                                                                                                                                                                                                                             |  |  |  |  |
| 42           | Е         | Е                     | С        |       | West facing elevation detail showing stone beneath cladding, 0.5m scale                                                                                                                                                                                                                                                                                                                                                                                                                                                                                                                                                                                                                                                                                                                                                                                                                                                                                                                                                                                                                                                                                                                                                                                                                                                                                                                                     |  |  |  |  |
| 43           | S         | Е                     | С        |       | North facing elevation western end, 1m scale                                                                                                                                                                                                                                                                                                                                                                                                                                                                                                                                                                                                                                                                                                                                                                                                                                                                                                                                                                                                                                                                                                                                                                                                                                                                                                                                                                |  |  |  |  |
| 44           | SE        | Е                     | С        |       | General view of building from the northwest, 1m scale                                                                                                                                                                                                                                                                                                                                                                                                                                                                                                                                                                                                                                                                                                                                                                                                                                                                                                                                                                                                                                                                                                                                                                                                                                                                                                                                                       |  |  |  |  |
| 45           | E         | Е                     | С        |       | North facing elevation from northwest corner of building, 1m scale                                                                                                                                                                                                                                                                                                                                                                                                                                                                                                                                                                                                                                                                                                                                                                                                                                                                                                                                                                                                                                                                                                                                                                                                                                                                                                                                          |  |  |  |  |
| 46           | SW        | Е                     | С        |       | General view of building from the northeast, 1m scale                                                                                                                                                                                                                                                                                                                                                                                                                                                                                                                                                                                                                                                                                                                                                                                                                                                                                                                                                                                                                                                                                                                                                                                                                                                                                                                                                       |  |  |  |  |
| 47           | S         | Е                     | С        |       | North facing elevation from northeast corner of yard                                                                                                                                                                                                                                                                                                                                                                                                                                                                                                                                                                                                                                                                                                                                                                                                                                                                                                                                                                                                                                                                                                                                                                                                                                                                                                                                                        |  |  |  |  |
| 48           | SW        | Е                     | С        |       | North facing elevation, central section, 1m scale                                                                                                                                                                                                                                                                                                                                                                                                                                                                                                                                                                                                                                                                                                                                                                                                                                                                                                                                                                                                                                                                                                                                                                                                                                                                                                                                                           |  |  |  |  |
| 49           | S         | Е                     | С        |       | Door, 1m scale                                                                                                                                                                                                                                                                                                                                                                                                                                                                                                                                                                                                                                                                                                                                                                                                                                                                                                                                                                                                                                                                                                                                                                                                                                                                                                                                                                                              |  |  |  |  |
| 50           | S         | Е                     | С        |       | Window, 1m scale                                                                                                                                                                                                                                                                                                                                                                                                                                                                                                                                                                                                                                                                                                                                                                                                                                                                                                                                                                                                                                                                                                                                                                                                                                                                                                                                                                                            |  |  |  |  |
| 51           | S         | Е                     | С        |       | Central door within modern extension, central section, of north facing elevation 1m scale                                                                                                                                                                                                                                                                                                                                                                                                                                                                                                                                                                                                                                                                                                                                                                                                                                                                                                                                                                                                                                                                                                                                                                                                                                                                                                                   |  |  |  |  |