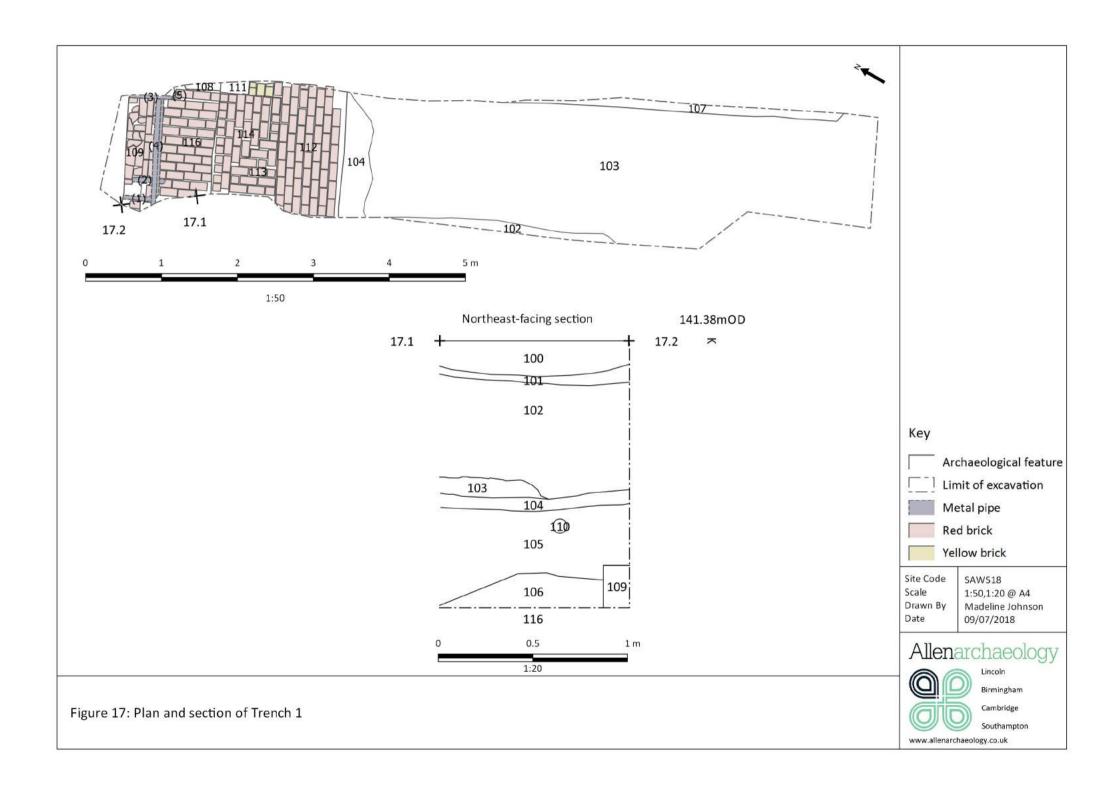

Appendix 1: Photographic archive

| Photo<br>No. | Direction | Interior/<br>Exterior | Building | Floor | Description                                                                                                                                                                                                                                                                                                                                                                                                                                                                                                                                                                                                                                                                                                                                                                                                                                                                                                                                                                                                                                                                                                                                                                                                                                                                                                                                                                                                 |  |  |  |  |
|--------------|-----------|-----------------------|----------|-------|-------------------------------------------------------------------------------------------------------------------------------------------------------------------------------------------------------------------------------------------------------------------------------------------------------------------------------------------------------------------------------------------------------------------------------------------------------------------------------------------------------------------------------------------------------------------------------------------------------------------------------------------------------------------------------------------------------------------------------------------------------------------------------------------------------------------------------------------------------------------------------------------------------------------------------------------------------------------------------------------------------------------------------------------------------------------------------------------------------------------------------------------------------------------------------------------------------------------------------------------------------------------------------------------------------------------------------------------------------------------------------------------------------------|--|--|--|--|
| 1            | W         | Е                     | В        |       | Gable end elevation. 1m scale                                                                                                                                                                                                                                                                                                                                                                                                                                                                                                                                                                                                                                                                                                                                                                                                                                                                                                                                                                                                                                                                                                                                                                                                                                                                                                                                                                               |  |  |  |  |
| 2            | W         | E                     | В        |       | Gable end elevation, 1m scale Window in gable end, 1m scale Area of mortared wall on gable end, 1m scale South facing elevation of eastern off-shot building (toilet), 1m scale East facing elevation of eastern off-shot building (toilet), 1m scale Internal view of off-shot building (toilet), 1m scale Window within of off-shot building (toilet), 0.5m scale Chimney on building (east end) Eastern end of building, 1m scale Door/entrance to building at eastern end, 1m scale Window detail, first floor Oblique view of south facing elevation showing plastic drainpipe, 1m scale South facing elevation, 1m scale Blocked-up feature, south facing elevation, 1m scale Iron feature and blocked-up window(?), south facing elevation Detail of blocked-up window(?), south facing elevation Window detail, ground floor, 1m scale Worked stone (lintel) at base of south facing elevation, 0.5m scale Bricked up feature, south facing elevation, 0.5m scale Window detail, ground floor, 1m scale Window detail, first floor Window detail, ground floor, 0.5m scale Window detail, ground floor, 0.5m scale Lintel above blocked up area Window detail, first floor Window detail, first floor Window detail, first floor East facing elevation of off shot building, 1m scale Bricked up entrance on east facing elevation, 1m scale Bricked up entrance on east facing elevation, 1m scale |  |  |  |  |
| 3            | W         | E                     | В        |       |                                                                                                                                                                                                                                                                                                                                                                                                                                                                                                                                                                                                                                                                                                                                                                                                                                                                                                                                                                                                                                                                                                                                                                                                                                                                                                                                                                                                             |  |  |  |  |
| 4            | N         | E                     | В        |       | South facing elevation of eastern off-shot building (toilet), 1m scale                                                                                                                                                                                                                                                                                                                                                                                                                                                                                                                                                                                                                                                                                                                                                                                                                                                                                                                                                                                                                                                                                                                                                                                                                                                                                                                                      |  |  |  |  |
| 5            | W         | E                     | В        |       | East facing elevation of eastern off-shot building (toilet), 1m                                                                                                                                                                                                                                                                                                                                                                                                                                                                                                                                                                                                                                                                                                                                                                                                                                                                                                                                                                                                                                                                                                                                                                                                                                                                                                                                             |  |  |  |  |
| 6            | W         | 1                     | В        |       |                                                                                                                                                                                                                                                                                                                                                                                                                                                                                                                                                                                                                                                                                                                                                                                                                                                                                                                                                                                                                                                                                                                                                                                                                                                                                                                                                                                                             |  |  |  |  |
| 7            | N         | 1                     | В        |       |                                                                                                                                                                                                                                                                                                                                                                                                                                                                                                                                                                                                                                                                                                                                                                                                                                                                                                                                                                                                                                                                                                                                                                                                                                                                                                                                                                                                             |  |  |  |  |
| 8            | W         | E                     | В        |       |                                                                                                                                                                                                                                                                                                                                                                                                                                                                                                                                                                                                                                                                                                                                                                                                                                                                                                                                                                                                                                                                                                                                                                                                                                                                                                                                                                                                             |  |  |  |  |
| 9            | NE        | E                     | В        |       |                                                                                                                                                                                                                                                                                                                                                                                                                                                                                                                                                                                                                                                                                                                                                                                                                                                                                                                                                                                                                                                                                                                                                                                                                                                                                                                                                                                                             |  |  |  |  |
| 10           | N         | E                     | В        |       | Door/entrance to building at eastern end, 1m scale                                                                                                                                                                                                                                                                                                                                                                                                                                                                                                                                                                                                                                                                                                                                                                                                                                                                                                                                                                                                                                                                                                                                                                                                                                                                                                                                                          |  |  |  |  |
| 11           | N         | E                     | В        |       | Window detail, ground floor, 1m scale                                                                                                                                                                                                                                                                                                                                                                                                                                                                                                                                                                                                                                                                                                                                                                                                                                                                                                                                                                                                                                                                                                                                                                                                                                                                                                                                                                       |  |  |  |  |
| 12           | N         | E                     | В        |       | Window detail, first floor                                                                                                                                                                                                                                                                                                                                                                                                                                                                                                                                                                                                                                                                                                                                                                                                                                                                                                                                                                                                                                                                                                                                                                                                                                                                                                                                                                                  |  |  |  |  |
| 13           | W         | Е                     | В        |       | Oblique view of south facing elevation showing plastic drainpipe, 1m scale                                                                                                                                                                                                                                                                                                                                                                                                                                                                                                                                                                                                                                                                                                                                                                                                                                                                                                                                                                                                                                                                                                                                                                                                                                                                                                                                  |  |  |  |  |
| 14           | N         | E                     | В        |       | South facing elevation, 1m scale                                                                                                                                                                                                                                                                                                                                                                                                                                                                                                                                                                                                                                                                                                                                                                                                                                                                                                                                                                                                                                                                                                                                                                                                                                                                                                                                                                            |  |  |  |  |
| 15           | N         | Е                     | В        |       | Blocked-up feature, south facing elevation, 1m scale                                                                                                                                                                                                                                                                                                                                                                                                                                                                                                                                                                                                                                                                                                                                                                                                                                                                                                                                                                                                                                                                                                                                                                                                                                                                                                                                                        |  |  |  |  |
| 16           | N         | Е                     | В        |       | Iron feature and blocked-up window(?), south facing elevation                                                                                                                                                                                                                                                                                                                                                                                                                                                                                                                                                                                                                                                                                                                                                                                                                                                                                                                                                                                                                                                                                                                                                                                                                                                                                                                                               |  |  |  |  |
| 17           | N         | Е                     | В        |       | Detail of blocked-up window(?), south facing elevation Window detail, ground floor, 1m scale                                                                                                                                                                                                                                                                                                                                                                                                                                                                                                                                                                                                                                                                                                                                                                                                                                                                                                                                                                                                                                                                                                                                                                                                                                                                                                                |  |  |  |  |
| 18           | N         | E                     | В        |       | Window detail, ground floor, 1m scale                                                                                                                                                                                                                                                                                                                                                                                                                                                                                                                                                                                                                                                                                                                                                                                                                                                                                                                                                                                                                                                                                                                                                                                                                                                                                                                                                                       |  |  |  |  |
| 19           | N         | E                     | В        |       |                                                                                                                                                                                                                                                                                                                                                                                                                                                                                                                                                                                                                                                                                                                                                                                                                                                                                                                                                                                                                                                                                                                                                                                                                                                                                                                                                                                                             |  |  |  |  |
| 20           | N         | E                     | В        |       | Bricked up feature, south facing elevation, 0.5m scale                                                                                                                                                                                                                                                                                                                                                                                                                                                                                                                                                                                                                                                                                                                                                                                                                                                                                                                                                                                                                                                                                                                                                                                                                                                                                                                                                      |  |  |  |  |
| 21           | N         | E                     | В        |       | Window detail, ground floor, 1m scale                                                                                                                                                                                                                                                                                                                                                                                                                                                                                                                                                                                                                                                                                                                                                                                                                                                                                                                                                                                                                                                                                                                                                                                                                                                                                                                                                                       |  |  |  |  |
| 22           | N         | E                     | В        |       | Window detail, first floor                                                                                                                                                                                                                                                                                                                                                                                                                                                                                                                                                                                                                                                                                                                                                                                                                                                                                                                                                                                                                                                                                                                                                                                                                                                                                                                                                                                  |  |  |  |  |
| 23           | N         | E                     | В        |       | Window detail, ground floor, 0.5m scale                                                                                                                                                                                                                                                                                                                                                                                                                                                                                                                                                                                                                                                                                                                                                                                                                                                                                                                                                                                                                                                                                                                                                                                                                                                                                                                                                                     |  |  |  |  |
| 24           | N         | E                     | В        |       | Window detail, first floor                                                                                                                                                                                                                                                                                                                                                                                                                                                                                                                                                                                                                                                                                                                                                                                                                                                                                                                                                                                                                                                                                                                                                                                                                                                                                                                                                                                  |  |  |  |  |
| 25           | N         | E                     | В        |       | Window detail, ground floor, 0.5m scale                                                                                                                                                                                                                                                                                                                                                                                                                                                                                                                                                                                                                                                                                                                                                                                                                                                                                                                                                                                                                                                                                                                                                                                                                                                                                                                                                                     |  |  |  |  |
| 26           | N         | E                     | В        |       |                                                                                                                                                                                                                                                                                                                                                                                                                                                                                                                                                                                                                                                                                                                                                                                                                                                                                                                                                                                                                                                                                                                                                                                                                                                                                                                                                                                                             |  |  |  |  |
| 27           | N         | E                     | В        |       | Window detail, first floor                                                                                                                                                                                                                                                                                                                                                                                                                                                                                                                                                                                                                                                                                                                                                                                                                                                                                                                                                                                                                                                                                                                                                                                                                                                                                                                                                                                  |  |  |  |  |
| 28           | N         | E                     | В        |       | Window detail, ground floor, 1m scale                                                                                                                                                                                                                                                                                                                                                                                                                                                                                                                                                                                                                                                                                                                                                                                                                                                                                                                                                                                                                                                                                                                                                                                                                                                                                                                                                                       |  |  |  |  |
| 29           | N<br>W    | E                     | В        |       | Window detail, first floor  East facing elevation of off shot building 1m scale                                                                                                                                                                                                                                                                                                                                                                                                                                                                                                                                                                                                                                                                                                                                                                                                                                                                                                                                                                                                                                                                                                                                                                                                                                                                                                                             |  |  |  |  |
| 30<br>31     | W         | E                     | E        |       | East facing elevation of off shot building, 1m scale                                                                                                                                                                                                                                                                                                                                                                                                                                                                                                                                                                                                                                                                                                                                                                                                                                                                                                                                                                                                                                                                                                                                                                                                                                                                                                                                                        |  |  |  |  |
| 32           | W         | E                     | E        |       | Bricked up entrance on east facing elevation, 1m scale  Metal object above bricked up entrance                                                                                                                                                                                                                                                                                                                                                                                                                                                                                                                                                                                                                                                                                                                                                                                                                                                                                                                                                                                                                                                                                                                                                                                                                                                                                                              |  |  |  |  |
| 33           | W         | E                     | E        |       | Metal object above bricked up entrance Entrance on east facing elevation, 1m scale                                                                                                                                                                                                                                                                                                                                                                                                                                                                                                                                                                                                                                                                                                                                                                                                                                                                                                                                                                                                                                                                                                                                                                                                                                                                                                                          |  |  |  |  |
| 34           | W         | E                     | E        |       | Entrance on east facing elevation, 1m scale Metal object above entrance                                                                                                                                                                                                                                                                                                                                                                                                                                                                                                                                                                                                                                                                                                                                                                                                                                                                                                                                                                                                                                                                                                                                                                                                                                                                                                                                     |  |  |  |  |
| 35           | N         | E                     | E        |       |                                                                                                                                                                                                                                                                                                                                                                                                                                                                                                                                                                                                                                                                                                                                                                                                                                                                                                                                                                                                                                                                                                                                                                                                                                                                                                                                                                                                             |  |  |  |  |
| 36           | N         | E                     | E        |       | Opening in south facing elevation of off shot building, 0.5m scale                                                                                                                                                                                                                                                                                                                                                                                                                                                                                                                                                                                                                                                                                                                                                                                                                                                                                                                                                                                                                                                                                                                                                                                                                                                                                                                                          |  |  |  |  |
| 37           | W         | E                     | E        |       | East facing elevation of building, 1m scale                                                                                                                                                                                                                                                                                                                                                                                                                                                                                                                                                                                                                                                                                                                                                                                                                                                                                                                                                                                                                                                                                                                                                                                                                                                                                                                                                                 |  |  |  |  |
| 38           | W         | E                     | E        |       | East facing elevation of building, northern end, 1m scale                                                                                                                                                                                                                                                                                                                                                                                                                                                                                                                                                                                                                                                                                                                                                                                                                                                                                                                                                                                                                                                                                                                                                                                                                                                                                                                                                   |  |  |  |  |
| 39           | S         | E                     | Е        |       | East facing elevation of building, from northern end, 1m scale                                                                                                                                                                                                                                                                                                                                                                                                                                                                                                                                                                                                                                                                                                                                                                                                                                                                                                                                                                                                                                                                                                                                                                                                                                                                                                                                              |  |  |  |  |
| 40           | S         | Е                     | F        |       | North facing elevation showing chimney, 1m scale                                                                                                                                                                                                                                                                                                                                                                                                                                                                                                                                                                                                                                                                                                                                                                                                                                                                                                                                                                                                                                                                                                                                                                                                                                                                                                                                                            |  |  |  |  |
| 41           | E         | Е                     | С        |       | West facing elevation, 1m scale                                                                                                                                                                                                                                                                                                                                                                                                                                                                                                                                                                                                                                                                                                                                                                                                                                                                                                                                                                                                                                                                                                                                                                                                                                                                                                                                                                             |  |  |  |  |
| 42           | Е         | Е                     | С        |       | West facing elevation detail showing stone beneath cladding, 0.5m scale                                                                                                                                                                                                                                                                                                                                                                                                                                                                                                                                                                                                                                                                                                                                                                                                                                                                                                                                                                                                                                                                                                                                                                                                                                                                                                                                     |  |  |  |  |
| 43           | S         | Е                     | С        |       | North facing elevation western end, 1m scale                                                                                                                                                                                                                                                                                                                                                                                                                                                                                                                                                                                                                                                                                                                                                                                                                                                                                                                                                                                                                                                                                                                                                                                                                                                                                                                                                                |  |  |  |  |
| 44           | SE        | Е                     | С        |       | General view of building from the northwest, 1m scale                                                                                                                                                                                                                                                                                                                                                                                                                                                                                                                                                                                                                                                                                                                                                                                                                                                                                                                                                                                                                                                                                                                                                                                                                                                                                                                                                       |  |  |  |  |
| 45           | E         | Е                     | С        |       | North facing elevation from northwest corner of building, 1m scale                                                                                                                                                                                                                                                                                                                                                                                                                                                                                                                                                                                                                                                                                                                                                                                                                                                                                                                                                                                                                                                                                                                                                                                                                                                                                                                                          |  |  |  |  |
| 46           | SW        | Е                     | С        |       | General view of building from the northeast, 1m scale                                                                                                                                                                                                                                                                                                                                                                                                                                                                                                                                                                                                                                                                                                                                                                                                                                                                                                                                                                                                                                                                                                                                                                                                                                                                                                                                                       |  |  |  |  |
| 47           | S         | Е                     | С        |       | North facing elevation from northeast corner of yard                                                                                                                                                                                                                                                                                                                                                                                                                                                                                                                                                                                                                                                                                                                                                                                                                                                                                                                                                                                                                                                                                                                                                                                                                                                                                                                                                        |  |  |  |  |
| 48           | SW        | Е                     | С        |       | North facing elevation, central section, 1m scale                                                                                                                                                                                                                                                                                                                                                                                                                                                                                                                                                                                                                                                                                                                                                                                                                                                                                                                                                                                                                                                                                                                                                                                                                                                                                                                                                           |  |  |  |  |
| 49           | S         | Е                     | С        |       | Door, 1m scale                                                                                                                                                                                                                                                                                                                                                                                                                                                                                                                                                                                                                                                                                                                                                                                                                                                                                                                                                                                                                                                                                                                                                                                                                                                                                                                                                                                              |  |  |  |  |
| 50           | S         | Е                     | С        |       | Window, 1m scale                                                                                                                                                                                                                                                                                                                                                                                                                                                                                                                                                                                                                                                                                                                                                                                                                                                                                                                                                                                                                                                                                                                                                                                                                                                                                                                                                                                            |  |  |  |  |
| 51           | S         | Е                     | С        |       | Central door within modern extension, central section, of north facing elevation 1m scale                                                                                                                                                                                                                                                                                                                                                                                                                                                                                                                                                                                                                                                                                                                                                                                                                                                                                                                                                                                                                                                                                                                                                                                                                                                                                                                   |  |  |  |  |