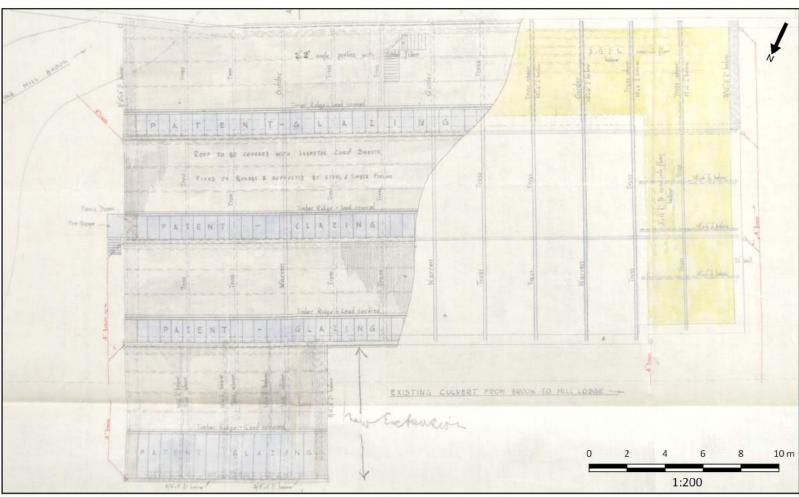

Appendix 1: Photographic archive

| Photo<br>No. | Direction | Interior/<br>Exterior | Building | Floor | Description                                                                                                                                                                                                                                                                                                                                                                                                                                                                                                                                                                                                                                                                                                                                                                                                                                                                                                                                                                                                                                                                                                                                                                                                                                                                                                                                                                                                 |  |  |  |  |
|--------------|-----------|-----------------------|----------|-------|-------------------------------------------------------------------------------------------------------------------------------------------------------------------------------------------------------------------------------------------------------------------------------------------------------------------------------------------------------------------------------------------------------------------------------------------------------------------------------------------------------------------------------------------------------------------------------------------------------------------------------------------------------------------------------------------------------------------------------------------------------------------------------------------------------------------------------------------------------------------------------------------------------------------------------------------------------------------------------------------------------------------------------------------------------------------------------------------------------------------------------------------------------------------------------------------------------------------------------------------------------------------------------------------------------------------------------------------------------------------------------------------------------------|--|--|--|--|
| 1            | W         | Е                     | В        |       | Gable end elevation. 1m scale                                                                                                                                                                                                                                                                                                                                                                                                                                                                                                                                                                                                                                                                                                                                                                                                                                                                                                                                                                                                                                                                                                                                                                                                                                                                                                                                                                               |  |  |  |  |
| 2            | W         | E                     | В        |       | Gable end elevation, 1m scale Window in gable end, 1m scale Area of mortared wall on gable end, 1m scale South facing elevation of eastern off-shot building (toilet), 1m scale East facing elevation of eastern off-shot building (toilet), 1m scale Internal view of off-shot building (toilet), 1m scale Window within of off-shot building (toilet), 0.5m scale Chimney on building (east end) Eastern end of building, 1m scale Door/entrance to building at eastern end, 1m scale Window detail, first floor Oblique view of south facing elevation showing plastic drainpipe, 1m scale South facing elevation, 1m scale Blocked-up feature, south facing elevation, 1m scale Iron feature and blocked-up window(?), south facing elevation Detail of blocked-up window(?), south facing elevation Window detail, ground floor, 1m scale Worked stone (lintel) at base of south facing elevation, 0.5m scale Bricked up feature, south facing elevation, 0.5m scale Window detail, ground floor, 1m scale Window detail, first floor Window detail, ground floor, 0.5m scale Window detail, ground floor, 0.5m scale Lintel above blocked up area Window detail, first floor Window detail, first floor Window detail, first floor East facing elevation of off shot building, 1m scale Bricked up entrance on east facing elevation, 1m scale Bricked up entrance on east facing elevation, 1m scale |  |  |  |  |
| 3            | W         | E                     | В        |       |                                                                                                                                                                                                                                                                                                                                                                                                                                                                                                                                                                                                                                                                                                                                                                                                                                                                                                                                                                                                                                                                                                                                                                                                                                                                                                                                                                                                             |  |  |  |  |
| 4            | N         | E                     | В        |       | South facing elevation of eastern off-shot building (toilet), 1m scale                                                                                                                                                                                                                                                                                                                                                                                                                                                                                                                                                                                                                                                                                                                                                                                                                                                                                                                                                                                                                                                                                                                                                                                                                                                                                                                                      |  |  |  |  |
| 5            | W         | E                     | В        |       | East facing elevation of eastern off-shot building (toilet), 1m                                                                                                                                                                                                                                                                                                                                                                                                                                                                                                                                                                                                                                                                                                                                                                                                                                                                                                                                                                                                                                                                                                                                                                                                                                                                                                                                             |  |  |  |  |
| 6            | W         | 1                     | В        |       |                                                                                                                                                                                                                                                                                                                                                                                                                                                                                                                                                                                                                                                                                                                                                                                                                                                                                                                                                                                                                                                                                                                                                                                                                                                                                                                                                                                                             |  |  |  |  |
| 7            | N         | 1                     | В        |       |                                                                                                                                                                                                                                                                                                                                                                                                                                                                                                                                                                                                                                                                                                                                                                                                                                                                                                                                                                                                                                                                                                                                                                                                                                                                                                                                                                                                             |  |  |  |  |
| 8            | W         | E                     | В        |       |                                                                                                                                                                                                                                                                                                                                                                                                                                                                                                                                                                                                                                                                                                                                                                                                                                                                                                                                                                                                                                                                                                                                                                                                                                                                                                                                                                                                             |  |  |  |  |
| 9            | NE        | E                     | В        |       |                                                                                                                                                                                                                                                                                                                                                                                                                                                                                                                                                                                                                                                                                                                                                                                                                                                                                                                                                                                                                                                                                                                                                                                                                                                                                                                                                                                                             |  |  |  |  |
| 10           | N         | E                     | В        |       | Door/entrance to building at eastern end, 1m scale                                                                                                                                                                                                                                                                                                                                                                                                                                                                                                                                                                                                                                                                                                                                                                                                                                                                                                                                                                                                                                                                                                                                                                                                                                                                                                                                                          |  |  |  |  |
| 11           | N         | E                     | В        |       | Window detail, ground floor, 1m scale                                                                                                                                                                                                                                                                                                                                                                                                                                                                                                                                                                                                                                                                                                                                                                                                                                                                                                                                                                                                                                                                                                                                                                                                                                                                                                                                                                       |  |  |  |  |
| 12           | N         | E                     | В        |       | Window detail, first floor                                                                                                                                                                                                                                                                                                                                                                                                                                                                                                                                                                                                                                                                                                                                                                                                                                                                                                                                                                                                                                                                                                                                                                                                                                                                                                                                                                                  |  |  |  |  |
| 13           | W         | Е                     | В        |       | Oblique view of south facing elevation showing plastic drainpipe, 1m scale                                                                                                                                                                                                                                                                                                                                                                                                                                                                                                                                                                                                                                                                                                                                                                                                                                                                                                                                                                                                                                                                                                                                                                                                                                                                                                                                  |  |  |  |  |
| 14           | N         | E                     | В        |       | South facing elevation, 1m scale                                                                                                                                                                                                                                                                                                                                                                                                                                                                                                                                                                                                                                                                                                                                                                                                                                                                                                                                                                                                                                                                                                                                                                                                                                                                                                                                                                            |  |  |  |  |
| 15           | N         | Е                     | В        |       | Blocked-up feature, south facing elevation, 1m scale                                                                                                                                                                                                                                                                                                                                                                                                                                                                                                                                                                                                                                                                                                                                                                                                                                                                                                                                                                                                                                                                                                                                                                                                                                                                                                                                                        |  |  |  |  |
| 16           | N         | Е                     | В        |       | Iron feature and blocked-up window(?), south facing elevation                                                                                                                                                                                                                                                                                                                                                                                                                                                                                                                                                                                                                                                                                                                                                                                                                                                                                                                                                                                                                                                                                                                                                                                                                                                                                                                                               |  |  |  |  |
| 17           | N         | Е                     | В        |       | Detail of blocked-up window(?), south facing elevation Window detail, ground floor, 1m scale                                                                                                                                                                                                                                                                                                                                                                                                                                                                                                                                                                                                                                                                                                                                                                                                                                                                                                                                                                                                                                                                                                                                                                                                                                                                                                                |  |  |  |  |
| 18           | N         | E                     | В        |       | Window detail, ground floor, 1m scale                                                                                                                                                                                                                                                                                                                                                                                                                                                                                                                                                                                                                                                                                                                                                                                                                                                                                                                                                                                                                                                                                                                                                                                                                                                                                                                                                                       |  |  |  |  |
| 19           | N         | E                     | В        |       |                                                                                                                                                                                                                                                                                                                                                                                                                                                                                                                                                                                                                                                                                                                                                                                                                                                                                                                                                                                                                                                                                                                                                                                                                                                                                                                                                                                                             |  |  |  |  |
| 20           | N         | E                     | В        |       | Bricked up feature, south facing elevation, 0.5m scale                                                                                                                                                                                                                                                                                                                                                                                                                                                                                                                                                                                                                                                                                                                                                                                                                                                                                                                                                                                                                                                                                                                                                                                                                                                                                                                                                      |  |  |  |  |
| 21           | N         | E                     | В        |       | Window detail, ground floor, 1m scale                                                                                                                                                                                                                                                                                                                                                                                                                                                                                                                                                                                                                                                                                                                                                                                                                                                                                                                                                                                                                                                                                                                                                                                                                                                                                                                                                                       |  |  |  |  |
| 22           | N         | E                     | В        |       | Window detail, first floor                                                                                                                                                                                                                                                                                                                                                                                                                                                                                                                                                                                                                                                                                                                                                                                                                                                                                                                                                                                                                                                                                                                                                                                                                                                                                                                                                                                  |  |  |  |  |
| 23           | N         | E                     | В        |       | Window detail, ground floor, 0.5m scale                                                                                                                                                                                                                                                                                                                                                                                                                                                                                                                                                                                                                                                                                                                                                                                                                                                                                                                                                                                                                                                                                                                                                                                                                                                                                                                                                                     |  |  |  |  |
| 24           | N         | E                     | В        |       | Window detail, first floor                                                                                                                                                                                                                                                                                                                                                                                                                                                                                                                                                                                                                                                                                                                                                                                                                                                                                                                                                                                                                                                                                                                                                                                                                                                                                                                                                                                  |  |  |  |  |
| 25           | N         | E                     | В        |       | Window detail, ground floor, 0.5m scale                                                                                                                                                                                                                                                                                                                                                                                                                                                                                                                                                                                                                                                                                                                                                                                                                                                                                                                                                                                                                                                                                                                                                                                                                                                                                                                                                                     |  |  |  |  |
| 26           | N         | E                     | В        |       |                                                                                                                                                                                                                                                                                                                                                                                                                                                                                                                                                                                                                                                                                                                                                                                                                                                                                                                                                                                                                                                                                                                                                                                                                                                                                                                                                                                                             |  |  |  |  |
| 27           | N         | E                     | В        |       | Window detail, first floor                                                                                                                                                                                                                                                                                                                                                                                                                                                                                                                                                                                                                                                                                                                                                                                                                                                                                                                                                                                                                                                                                                                                                                                                                                                                                                                                                                                  |  |  |  |  |
| 28           | N         | E                     | В        |       | Window detail, ground floor, 1m scale                                                                                                                                                                                                                                                                                                                                                                                                                                                                                                                                                                                                                                                                                                                                                                                                                                                                                                                                                                                                                                                                                                                                                                                                                                                                                                                                                                       |  |  |  |  |
| 29           | N<br>W    | E                     | В        |       | Window detail, first floor  East facing elevation of off shot building 1m scale                                                                                                                                                                                                                                                                                                                                                                                                                                                                                                                                                                                                                                                                                                                                                                                                                                                                                                                                                                                                                                                                                                                                                                                                                                                                                                                             |  |  |  |  |
| 30<br>31     | W         | E                     | E        |       | East facing elevation of off shot building, 1m scale                                                                                                                                                                                                                                                                                                                                                                                                                                                                                                                                                                                                                                                                                                                                                                                                                                                                                                                                                                                                                                                                                                                                                                                                                                                                                                                                                        |  |  |  |  |
| 32           | W         | E                     | E        |       | Bricked up entrance on east facing elevation, 1m scale  Metal object above bricked up entrance                                                                                                                                                                                                                                                                                                                                                                                                                                                                                                                                                                                                                                                                                                                                                                                                                                                                                                                                                                                                                                                                                                                                                                                                                                                                                                              |  |  |  |  |
| 33           | W         | E                     | E        |       | Metal object above bricked up entrance Entrance on east facing elevation, 1m scale                                                                                                                                                                                                                                                                                                                                                                                                                                                                                                                                                                                                                                                                                                                                                                                                                                                                                                                                                                                                                                                                                                                                                                                                                                                                                                                          |  |  |  |  |
| 34           | W         | E                     | E        |       | Entrance on east facing elevation, 1m scale Metal object above entrance                                                                                                                                                                                                                                                                                                                                                                                                                                                                                                                                                                                                                                                                                                                                                                                                                                                                                                                                                                                                                                                                                                                                                                                                                                                                                                                                     |  |  |  |  |
| 35           | N         | E                     | E        |       |                                                                                                                                                                                                                                                                                                                                                                                                                                                                                                                                                                                                                                                                                                                                                                                                                                                                                                                                                                                                                                                                                                                                                                                                                                                                                                                                                                                                             |  |  |  |  |
| 36           | N         | E                     | E        |       | Opening in south facing elevation of off shot building, 0.5m scale                                                                                                                                                                                                                                                                                                                                                                                                                                                                                                                                                                                                                                                                                                                                                                                                                                                                                                                                                                                                                                                                                                                                                                                                                                                                                                                                          |  |  |  |  |
| 37           | W         | E                     | E        |       | East facing elevation of building, 1m scale                                                                                                                                                                                                                                                                                                                                                                                                                                                                                                                                                                                                                                                                                                                                                                                                                                                                                                                                                                                                                                                                                                                                                                                                                                                                                                                                                                 |  |  |  |  |
| 38           | W         | E                     | E        |       | East facing elevation of building, northern end, 1m scale                                                                                                                                                                                                                                                                                                                                                                                                                                                                                                                                                                                                                                                                                                                                                                                                                                                                                                                                                                                                                                                                                                                                                                                                                                                                                                                                                   |  |  |  |  |
| 39           | S         | E                     | Е        |       | East facing elevation of building, from northern end, 1m scale                                                                                                                                                                                                                                                                                                                                                                                                                                                                                                                                                                                                                                                                                                                                                                                                                                                                                                                                                                                                                                                                                                                                                                                                                                                                                                                                              |  |  |  |  |
| 40           | S         | Е                     | F        |       | North facing elevation showing chimney, 1m scale                                                                                                                                                                                                                                                                                                                                                                                                                                                                                                                                                                                                                                                                                                                                                                                                                                                                                                                                                                                                                                                                                                                                                                                                                                                                                                                                                            |  |  |  |  |
| 41           | E         | Е                     | С        |       | West facing elevation, 1m scale                                                                                                                                                                                                                                                                                                                                                                                                                                                                                                                                                                                                                                                                                                                                                                                                                                                                                                                                                                                                                                                                                                                                                                                                                                                                                                                                                                             |  |  |  |  |
| 42           | Е         | Е                     | С        |       | West facing elevation detail showing stone beneath cladding, 0.5m scale                                                                                                                                                                                                                                                                                                                                                                                                                                                                                                                                                                                                                                                                                                                                                                                                                                                                                                                                                                                                                                                                                                                                                                                                                                                                                                                                     |  |  |  |  |
| 43           | S         | Е                     | С        |       | North facing elevation western end, 1m scale                                                                                                                                                                                                                                                                                                                                                                                                                                                                                                                                                                                                                                                                                                                                                                                                                                                                                                                                                                                                                                                                                                                                                                                                                                                                                                                                                                |  |  |  |  |
| 44           | SE        | Е                     | С        |       | General view of building from the northwest, 1m scale                                                                                                                                                                                                                                                                                                                                                                                                                                                                                                                                                                                                                                                                                                                                                                                                                                                                                                                                                                                                                                                                                                                                                                                                                                                                                                                                                       |  |  |  |  |
| 45           | E         | Е                     | С        |       | North facing elevation from northwest corner of building, 1m scale                                                                                                                                                                                                                                                                                                                                                                                                                                                                                                                                                                                                                                                                                                                                                                                                                                                                                                                                                                                                                                                                                                                                                                                                                                                                                                                                          |  |  |  |  |
| 46           | SW        | Е                     | С        |       | General view of building from the northeast, 1m scale                                                                                                                                                                                                                                                                                                                                                                                                                                                                                                                                                                                                                                                                                                                                                                                                                                                                                                                                                                                                                                                                                                                                                                                                                                                                                                                                                       |  |  |  |  |
| 47           | S         | Е                     | С        |       | North facing elevation from northeast corner of yard                                                                                                                                                                                                                                                                                                                                                                                                                                                                                                                                                                                                                                                                                                                                                                                                                                                                                                                                                                                                                                                                                                                                                                                                                                                                                                                                                        |  |  |  |  |
| 48           | SW        | Е                     | С        |       | North facing elevation, central section, 1m scale                                                                                                                                                                                                                                                                                                                                                                                                                                                                                                                                                                                                                                                                                                                                                                                                                                                                                                                                                                                                                                                                                                                                                                                                                                                                                                                                                           |  |  |  |  |
| 49           | S         | Е                     | С        |       | Door, 1m scale                                                                                                                                                                                                                                                                                                                                                                                                                                                                                                                                                                                                                                                                                                                                                                                                                                                                                                                                                                                                                                                                                                                                                                                                                                                                                                                                                                                              |  |  |  |  |
| 50           | S         | Е                     | С        |       | Window, 1m scale                                                                                                                                                                                                                                                                                                                                                                                                                                                                                                                                                                                                                                                                                                                                                                                                                                                                                                                                                                                                                                                                                                                                                                                                                                                                                                                                                                                            |  |  |  |  |
| 51           | S         | Е                     | С        |       | Central door within modern extension, central section, of north facing elevation 1m scale                                                                                                                                                                                                                                                                                                                                                                                                                                                                                                                                                                                                                                                                                                                                                                                                                                                                                                                                                                                                                                                                                                                                                                                                                                                                                                                   |  |  |  |  |