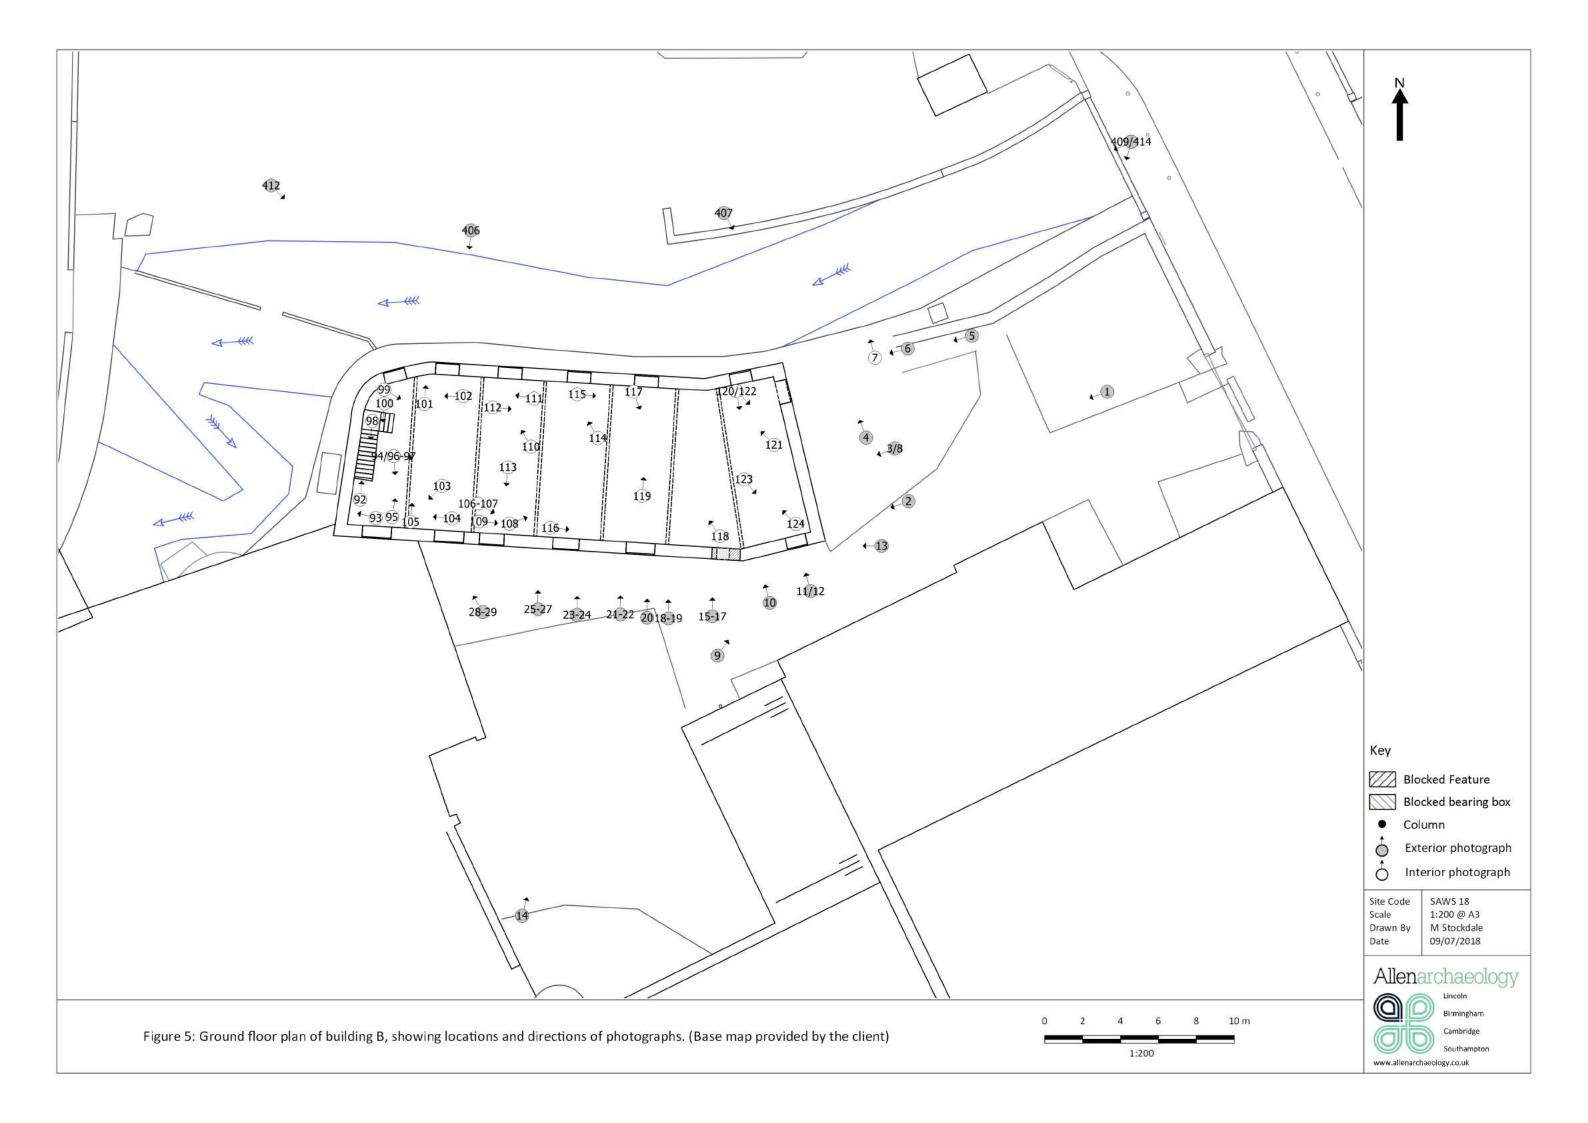

Appendix 1: Photographic archive

| Photo<br>No. | Direction | Interior/<br>Exterior | Building | Floor | Description                                                                                                                                                                                                                                                                                                                                                                                                                                                                                                                                                                                                                                                                                                                                                                                                                                                                                                                                                                                                                                                                                                                                                                                                                                                                                                                                                                                                 |  |  |  |  |
|--------------|-----------|-----------------------|----------|-------|-------------------------------------------------------------------------------------------------------------------------------------------------------------------------------------------------------------------------------------------------------------------------------------------------------------------------------------------------------------------------------------------------------------------------------------------------------------------------------------------------------------------------------------------------------------------------------------------------------------------------------------------------------------------------------------------------------------------------------------------------------------------------------------------------------------------------------------------------------------------------------------------------------------------------------------------------------------------------------------------------------------------------------------------------------------------------------------------------------------------------------------------------------------------------------------------------------------------------------------------------------------------------------------------------------------------------------------------------------------------------------------------------------------|--|--|--|--|
| 1            | W         | Е                     | В        |       | Gable end elevation. 1m scale                                                                                                                                                                                                                                                                                                                                                                                                                                                                                                                                                                                                                                                                                                                                                                                                                                                                                                                                                                                                                                                                                                                                                                                                                                                                                                                                                                               |  |  |  |  |
| 2            | W         | E                     | В        |       | Gable end elevation, 1m scale Window in gable end, 1m scale Area of mortared wall on gable end, 1m scale South facing elevation of eastern off-shot building (toilet), 1m scale East facing elevation of eastern off-shot building (toilet), 1m scale Internal view of off-shot building (toilet), 1m scale Window within of off-shot building (toilet), 0.5m scale Chimney on building (east end) Eastern end of building, 1m scale Door/entrance to building at eastern end, 1m scale Window detail, first floor Oblique view of south facing elevation showing plastic drainpipe, 1m scale South facing elevation, 1m scale Blocked-up feature, south facing elevation, 1m scale Iron feature and blocked-up window(?), south facing elevation Detail of blocked-up window(?), south facing elevation Window detail, ground floor, 1m scale Worked stone (lintel) at base of south facing elevation, 0.5m scale Bricked up feature, south facing elevation, 0.5m scale Window detail, ground floor, 1m scale Window detail, first floor Window detail, ground floor, 0.5m scale Window detail, ground floor, 0.5m scale Lintel above blocked up area Window detail, first floor Window detail, first floor Window detail, first floor East facing elevation of off shot building, 1m scale Bricked up entrance on east facing elevation, 1m scale Bricked up entrance on east facing elevation, 1m scale |  |  |  |  |
| 3            | W         | E                     | В        |       |                                                                                                                                                                                                                                                                                                                                                                                                                                                                                                                                                                                                                                                                                                                                                                                                                                                                                                                                                                                                                                                                                                                                                                                                                                                                                                                                                                                                             |  |  |  |  |
| 4            | N         | E                     | В        |       | South facing elevation of eastern off-shot building (toilet), 1m scale                                                                                                                                                                                                                                                                                                                                                                                                                                                                                                                                                                                                                                                                                                                                                                                                                                                                                                                                                                                                                                                                                                                                                                                                                                                                                                                                      |  |  |  |  |
| 5            | W         | E                     | В        |       | East facing elevation of eastern off-shot building (toilet), 1m                                                                                                                                                                                                                                                                                                                                                                                                                                                                                                                                                                                                                                                                                                                                                                                                                                                                                                                                                                                                                                                                                                                                                                                                                                                                                                                                             |  |  |  |  |
| 6            | W         | 1                     | В        |       |                                                                                                                                                                                                                                                                                                                                                                                                                                                                                                                                                                                                                                                                                                                                                                                                                                                                                                                                                                                                                                                                                                                                                                                                                                                                                                                                                                                                             |  |  |  |  |
| 7            | N         | 1                     | В        |       |                                                                                                                                                                                                                                                                                                                                                                                                                                                                                                                                                                                                                                                                                                                                                                                                                                                                                                                                                                                                                                                                                                                                                                                                                                                                                                                                                                                                             |  |  |  |  |
| 8            | W         | E                     | В        |       |                                                                                                                                                                                                                                                                                                                                                                                                                                                                                                                                                                                                                                                                                                                                                                                                                                                                                                                                                                                                                                                                                                                                                                                                                                                                                                                                                                                                             |  |  |  |  |
| 9            | NE        | E                     | В        |       |                                                                                                                                                                                                                                                                                                                                                                                                                                                                                                                                                                                                                                                                                                                                                                                                                                                                                                                                                                                                                                                                                                                                                                                                                                                                                                                                                                                                             |  |  |  |  |
| 10           | N         | E                     | В        |       | Door/entrance to building at eastern end, 1m scale                                                                                                                                                                                                                                                                                                                                                                                                                                                                                                                                                                                                                                                                                                                                                                                                                                                                                                                                                                                                                                                                                                                                                                                                                                                                                                                                                          |  |  |  |  |
| 11           | N         | E                     | В        |       | Window detail, ground floor, 1m scale                                                                                                                                                                                                                                                                                                                                                                                                                                                                                                                                                                                                                                                                                                                                                                                                                                                                                                                                                                                                                                                                                                                                                                                                                                                                                                                                                                       |  |  |  |  |
| 12           | N         | E                     | В        |       | Window detail, first floor                                                                                                                                                                                                                                                                                                                                                                                                                                                                                                                                                                                                                                                                                                                                                                                                                                                                                                                                                                                                                                                                                                                                                                                                                                                                                                                                                                                  |  |  |  |  |
| 13           | W         | Е                     | В        |       | Oblique view of south facing elevation showing plastic drainpipe, 1m scale                                                                                                                                                                                                                                                                                                                                                                                                                                                                                                                                                                                                                                                                                                                                                                                                                                                                                                                                                                                                                                                                                                                                                                                                                                                                                                                                  |  |  |  |  |
| 14           | N         | E                     | В        |       | South facing elevation, 1m scale                                                                                                                                                                                                                                                                                                                                                                                                                                                                                                                                                                                                                                                                                                                                                                                                                                                                                                                                                                                                                                                                                                                                                                                                                                                                                                                                                                            |  |  |  |  |
| 15           | N         | Е                     | В        |       | Blocked-up feature, south facing elevation, 1m scale                                                                                                                                                                                                                                                                                                                                                                                                                                                                                                                                                                                                                                                                                                                                                                                                                                                                                                                                                                                                                                                                                                                                                                                                                                                                                                                                                        |  |  |  |  |
| 16           | N         | Е                     | В        |       | Iron feature and blocked-up window(?), south facing elevation                                                                                                                                                                                                                                                                                                                                                                                                                                                                                                                                                                                                                                                                                                                                                                                                                                                                                                                                                                                                                                                                                                                                                                                                                                                                                                                                               |  |  |  |  |
| 17           | N         | Е                     | В        |       | Detail of blocked-up window(?), south facing elevation Window detail, ground floor, 1m scale                                                                                                                                                                                                                                                                                                                                                                                                                                                                                                                                                                                                                                                                                                                                                                                                                                                                                                                                                                                                                                                                                                                                                                                                                                                                                                                |  |  |  |  |
| 18           | N         | E                     | В        |       | Window detail, ground floor, 1m scale                                                                                                                                                                                                                                                                                                                                                                                                                                                                                                                                                                                                                                                                                                                                                                                                                                                                                                                                                                                                                                                                                                                                                                                                                                                                                                                                                                       |  |  |  |  |
| 19           | N         | E                     | В        |       |                                                                                                                                                                                                                                                                                                                                                                                                                                                                                                                                                                                                                                                                                                                                                                                                                                                                                                                                                                                                                                                                                                                                                                                                                                                                                                                                                                                                             |  |  |  |  |
| 20           | N         | E                     | В        |       | Bricked up feature, south facing elevation, 0.5m scale                                                                                                                                                                                                                                                                                                                                                                                                                                                                                                                                                                                                                                                                                                                                                                                                                                                                                                                                                                                                                                                                                                                                                                                                                                                                                                                                                      |  |  |  |  |
| 21           | N         | E                     | В        |       | Window detail, ground floor, 1m scale                                                                                                                                                                                                                                                                                                                                                                                                                                                                                                                                                                                                                                                                                                                                                                                                                                                                                                                                                                                                                                                                                                                                                                                                                                                                                                                                                                       |  |  |  |  |
| 22           | N         | E                     | В        |       | Window detail, first floor                                                                                                                                                                                                                                                                                                                                                                                                                                                                                                                                                                                                                                                                                                                                                                                                                                                                                                                                                                                                                                                                                                                                                                                                                                                                                                                                                                                  |  |  |  |  |
| 23           | N         | E                     | В        |       | Window detail, ground floor, 0.5m scale                                                                                                                                                                                                                                                                                                                                                                                                                                                                                                                                                                                                                                                                                                                                                                                                                                                                                                                                                                                                                                                                                                                                                                                                                                                                                                                                                                     |  |  |  |  |
| 24           | N         | E                     | В        |       | Window detail, first floor                                                                                                                                                                                                                                                                                                                                                                                                                                                                                                                                                                                                                                                                                                                                                                                                                                                                                                                                                                                                                                                                                                                                                                                                                                                                                                                                                                                  |  |  |  |  |
| 25           | N         | E                     | В        |       | Window detail, ground floor, 0.5m scale                                                                                                                                                                                                                                                                                                                                                                                                                                                                                                                                                                                                                                                                                                                                                                                                                                                                                                                                                                                                                                                                                                                                                                                                                                                                                                                                                                     |  |  |  |  |
| 26           | N         | E                     | В        |       |                                                                                                                                                                                                                                                                                                                                                                                                                                                                                                                                                                                                                                                                                                                                                                                                                                                                                                                                                                                                                                                                                                                                                                                                                                                                                                                                                                                                             |  |  |  |  |
| 27           | N         | E                     | В        |       | Window detail, first floor                                                                                                                                                                                                                                                                                                                                                                                                                                                                                                                                                                                                                                                                                                                                                                                                                                                                                                                                                                                                                                                                                                                                                                                                                                                                                                                                                                                  |  |  |  |  |
| 28           | N         | E                     | В        |       | Window detail, ground floor, 1m scale                                                                                                                                                                                                                                                                                                                                                                                                                                                                                                                                                                                                                                                                                                                                                                                                                                                                                                                                                                                                                                                                                                                                                                                                                                                                                                                                                                       |  |  |  |  |
| 29           | N<br>W    | E                     | В        |       | Window detail, first floor  East facing elevation of off shot building 1m scale                                                                                                                                                                                                                                                                                                                                                                                                                                                                                                                                                                                                                                                                                                                                                                                                                                                                                                                                                                                                                                                                                                                                                                                                                                                                                                                             |  |  |  |  |
| 30<br>31     | W         | E                     | E        |       | East facing elevation of off shot building, 1m scale                                                                                                                                                                                                                                                                                                                                                                                                                                                                                                                                                                                                                                                                                                                                                                                                                                                                                                                                                                                                                                                                                                                                                                                                                                                                                                                                                        |  |  |  |  |
| 32           | W         | E                     | E        |       | Bricked up entrance on east facing elevation, 1m scale  Metal object above bricked up entrance                                                                                                                                                                                                                                                                                                                                                                                                                                                                                                                                                                                                                                                                                                                                                                                                                                                                                                                                                                                                                                                                                                                                                                                                                                                                                                              |  |  |  |  |
| 33           | W         | E                     | E        |       | Metal object above bricked up entrance Entrance on east facing elevation, 1m scale                                                                                                                                                                                                                                                                                                                                                                                                                                                                                                                                                                                                                                                                                                                                                                                                                                                                                                                                                                                                                                                                                                                                                                                                                                                                                                                          |  |  |  |  |
| 34           | W         | E                     | E        |       | Entrance on east facing elevation, 1m scale Metal object above entrance                                                                                                                                                                                                                                                                                                                                                                                                                                                                                                                                                                                                                                                                                                                                                                                                                                                                                                                                                                                                                                                                                                                                                                                                                                                                                                                                     |  |  |  |  |
| 35           | N         | E                     | E        |       |                                                                                                                                                                                                                                                                                                                                                                                                                                                                                                                                                                                                                                                                                                                                                                                                                                                                                                                                                                                                                                                                                                                                                                                                                                                                                                                                                                                                             |  |  |  |  |
| 36           | N         | E                     | E        |       | Opening in south facing elevation of off shot building, 0.5m scale                                                                                                                                                                                                                                                                                                                                                                                                                                                                                                                                                                                                                                                                                                                                                                                                                                                                                                                                                                                                                                                                                                                                                                                                                                                                                                                                          |  |  |  |  |
| 37           | W         | E                     | E        |       | East facing elevation of building, 1m scale                                                                                                                                                                                                                                                                                                                                                                                                                                                                                                                                                                                                                                                                                                                                                                                                                                                                                                                                                                                                                                                                                                                                                                                                                                                                                                                                                                 |  |  |  |  |
| 38           | W         | E                     | E        |       | East facing elevation of building, northern end, 1m scale                                                                                                                                                                                                                                                                                                                                                                                                                                                                                                                                                                                                                                                                                                                                                                                                                                                                                                                                                                                                                                                                                                                                                                                                                                                                                                                                                   |  |  |  |  |
| 39           | S         | E                     | Е        |       | East facing elevation of building, from northern end, 1m scale                                                                                                                                                                                                                                                                                                                                                                                                                                                                                                                                                                                                                                                                                                                                                                                                                                                                                                                                                                                                                                                                                                                                                                                                                                                                                                                                              |  |  |  |  |
| 40           | S         | Е                     | F        |       | North facing elevation showing chimney, 1m scale                                                                                                                                                                                                                                                                                                                                                                                                                                                                                                                                                                                                                                                                                                                                                                                                                                                                                                                                                                                                                                                                                                                                                                                                                                                                                                                                                            |  |  |  |  |
| 41           | E         | Е                     | С        |       | West facing elevation, 1m scale                                                                                                                                                                                                                                                                                                                                                                                                                                                                                                                                                                                                                                                                                                                                                                                                                                                                                                                                                                                                                                                                                                                                                                                                                                                                                                                                                                             |  |  |  |  |
| 42           | Е         | Е                     | С        |       | West facing elevation detail showing stone beneath cladding, 0.5m scale                                                                                                                                                                                                                                                                                                                                                                                                                                                                                                                                                                                                                                                                                                                                                                                                                                                                                                                                                                                                                                                                                                                                                                                                                                                                                                                                     |  |  |  |  |
| 43           | S         | Е                     | С        |       | North facing elevation western end, 1m scale                                                                                                                                                                                                                                                                                                                                                                                                                                                                                                                                                                                                                                                                                                                                                                                                                                                                                                                                                                                                                                                                                                                                                                                                                                                                                                                                                                |  |  |  |  |
| 44           | SE        | Е                     | С        |       | General view of building from the northwest, 1m scale                                                                                                                                                                                                                                                                                                                                                                                                                                                                                                                                                                                                                                                                                                                                                                                                                                                                                                                                                                                                                                                                                                                                                                                                                                                                                                                                                       |  |  |  |  |
| 45           | E         | Е                     | С        |       | North facing elevation from northwest corner of building, 1m scale                                                                                                                                                                                                                                                                                                                                                                                                                                                                                                                                                                                                                                                                                                                                                                                                                                                                                                                                                                                                                                                                                                                                                                                                                                                                                                                                          |  |  |  |  |
| 46           | SW        | Е                     | С        |       | General view of building from the northeast, 1m scale                                                                                                                                                                                                                                                                                                                                                                                                                                                                                                                                                                                                                                                                                                                                                                                                                                                                                                                                                                                                                                                                                                                                                                                                                                                                                                                                                       |  |  |  |  |
| 47           | S         | Е                     | С        |       | North facing elevation from northeast corner of yard                                                                                                                                                                                                                                                                                                                                                                                                                                                                                                                                                                                                                                                                                                                                                                                                                                                                                                                                                                                                                                                                                                                                                                                                                                                                                                                                                        |  |  |  |  |
| 48           | SW        | Е                     | С        |       | North facing elevation, central section, 1m scale                                                                                                                                                                                                                                                                                                                                                                                                                                                                                                                                                                                                                                                                                                                                                                                                                                                                                                                                                                                                                                                                                                                                                                                                                                                                                                                                                           |  |  |  |  |
| 49           | S         | Е                     | С        |       | Door, 1m scale                                                                                                                                                                                                                                                                                                                                                                                                                                                                                                                                                                                                                                                                                                                                                                                                                                                                                                                                                                                                                                                                                                                                                                                                                                                                                                                                                                                              |  |  |  |  |
| 50           | S         | Е                     | С        |       | Window, 1m scale                                                                                                                                                                                                                                                                                                                                                                                                                                                                                                                                                                                                                                                                                                                                                                                                                                                                                                                                                                                                                                                                                                                                                                                                                                                                                                                                                                                            |  |  |  |  |
| 51           | S         | Е                     | С        |       | Central door within modern extension, central section, of north facing elevation 1m scale                                                                                                                                                                                                                                                                                                                                                                                                                                                                                                                                                                                                                                                                                                                                                                                                                                                                                                                                                                                                                                                                                                                                                                                                                                                                                                                   |  |  |  |  |