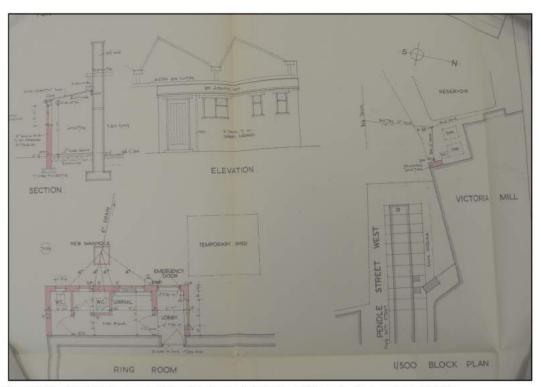

mill from 1898 - 1908, scales are approximate



Extensions added in 1912 and 1933 superimposed on Ordnance Survey map from 1910 (National Library of Scotland)



Proposed extension of spinning department, 1933 (Lancashire Archives, RDBU/7/2/208/3)



Secrtion of propsed extension of spinning department, 1933 (Lancashire Archives, RDBU/7/2/208/3)

Site Code Scale Drawn By Date

ode SAWS 18 1:2000, 1:200 @ A3 M Stockdale 26/06/2018

Allenarchaeology



Figure 14: Maps and plans of the mill 1910 - 1933, scales are approximate



Extensions added between 1947-1970, superimposed on Ordnance Survey map from 1970



New WCs to spinnning room, 1947 (Lancashire Archive RDBU/7/2/208/4)



New WC added ot the rear of the blacksmith's shop in 1950, not to scale (Lancashire Archive, RDBU/7/2/208/5)



New WC added to the rear of the ring room in 1953, not to scale (Lancashire Archive RDBU/7/2/208/6)

Site Code Scale Drawn by

SAWS 18 1:2000, 1:200 @ A3 M Stockdale 09/07/2018



Cambrid Southam www.allenarchaeology.co.uk

Figure 15: Maps and plans from 1947 - 1970









Allen Archaeology Limited Website: www.allenarchaeology.co.uk

Company Registered in England and Wales No: 6935529









Birmingham Cambridge Lincoln Preston Southampton