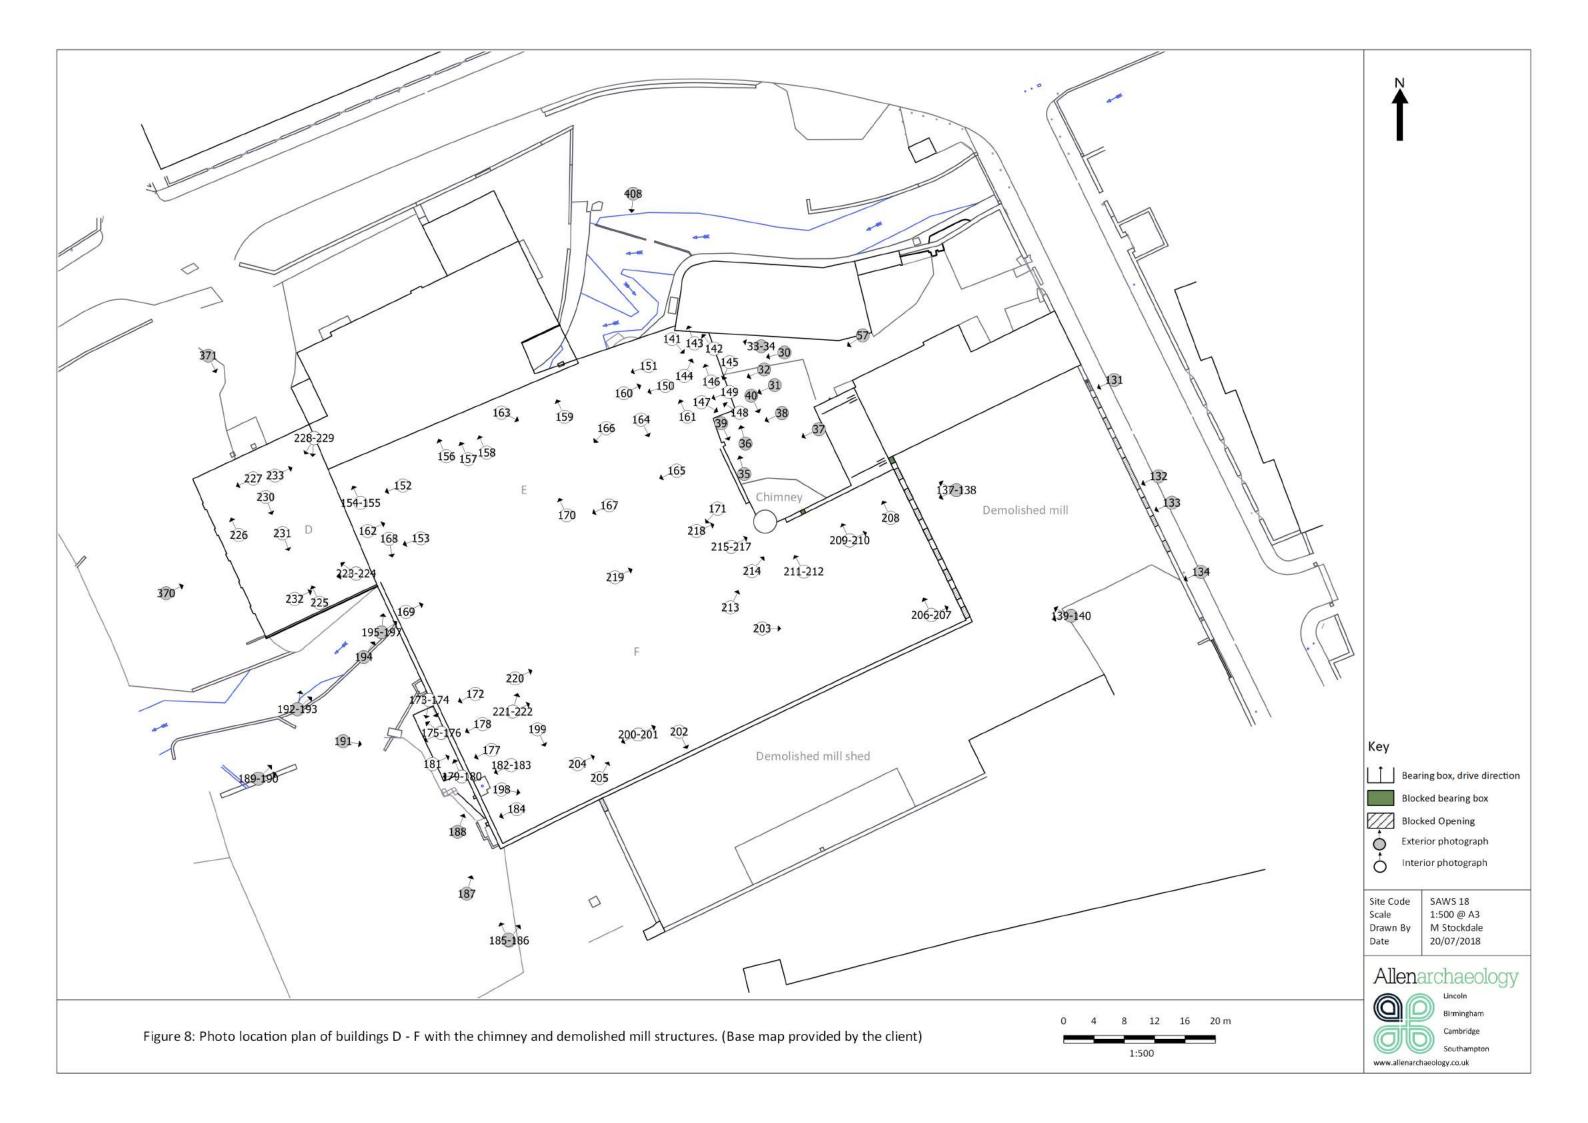

Appendix 1: Photographic archive

| Photo<br>No. | Direction | Interior/<br>Exterior | Building | Floor | Description                                                                                                                                                                                                                                                                                                                                                                                                                                                                                                                                                                                                                                                                                                                                                                                                                                                                                                                                                                                                                                                                                                                                                                                                                                                                                                                                                                                                 |  |  |  |  |
|--------------|-----------|-----------------------|----------|-------|-------------------------------------------------------------------------------------------------------------------------------------------------------------------------------------------------------------------------------------------------------------------------------------------------------------------------------------------------------------------------------------------------------------------------------------------------------------------------------------------------------------------------------------------------------------------------------------------------------------------------------------------------------------------------------------------------------------------------------------------------------------------------------------------------------------------------------------------------------------------------------------------------------------------------------------------------------------------------------------------------------------------------------------------------------------------------------------------------------------------------------------------------------------------------------------------------------------------------------------------------------------------------------------------------------------------------------------------------------------------------------------------------------------|--|--|--|--|
| 1            | W         | Е                     | В        |       | Gable end elevation. 1m scale                                                                                                                                                                                                                                                                                                                                                                                                                                                                                                                                                                                                                                                                                                                                                                                                                                                                                                                                                                                                                                                                                                                                                                                                                                                                                                                                                                               |  |  |  |  |
| 2            | W         | E                     | В        |       | Gable end elevation, 1m scale Window in gable end, 1m scale Area of mortared wall on gable end, 1m scale South facing elevation of eastern off-shot building (toilet), 1m scale East facing elevation of eastern off-shot building (toilet), 1m scale Internal view of off-shot building (toilet), 1m scale Window within of off-shot building (toilet), 0.5m scale Chimney on building (east end) Eastern end of building, 1m scale Door/entrance to building at eastern end, 1m scale Window detail, first floor Oblique view of south facing elevation showing plastic drainpipe, 1m scale South facing elevation, 1m scale Blocked-up feature, south facing elevation, 1m scale Iron feature and blocked-up window(?), south facing elevation Detail of blocked-up window(?), south facing elevation Window detail, ground floor, 1m scale Worked stone (lintel) at base of south facing elevation, 0.5m scale Bricked up feature, south facing elevation, 0.5m scale Window detail, ground floor, 1m scale Window detail, first floor Window detail, ground floor, 0.5m scale Window detail, ground floor, 0.5m scale Lintel above blocked up area Window detail, first floor Window detail, first floor Window detail, first floor East facing elevation of off shot building, 1m scale Bricked up entrance on east facing elevation, 1m scale Bricked up entrance on east facing elevation, 1m scale |  |  |  |  |
| 3            | W         | E                     | В        |       |                                                                                                                                                                                                                                                                                                                                                                                                                                                                                                                                                                                                                                                                                                                                                                                                                                                                                                                                                                                                                                                                                                                                                                                                                                                                                                                                                                                                             |  |  |  |  |
| 4            | N         | E                     | В        |       | South facing elevation of eastern off-shot building (toilet), 1m scale                                                                                                                                                                                                                                                                                                                                                                                                                                                                                                                                                                                                                                                                                                                                                                                                                                                                                                                                                                                                                                                                                                                                                                                                                                                                                                                                      |  |  |  |  |
| 5            | W         | E                     | В        |       | East facing elevation of eastern off-shot building (toilet), 1m                                                                                                                                                                                                                                                                                                                                                                                                                                                                                                                                                                                                                                                                                                                                                                                                                                                                                                                                                                                                                                                                                                                                                                                                                                                                                                                                             |  |  |  |  |
| 6            | W         | 1                     | В        |       |                                                                                                                                                                                                                                                                                                                                                                                                                                                                                                                                                                                                                                                                                                                                                                                                                                                                                                                                                                                                                                                                                                                                                                                                                                                                                                                                                                                                             |  |  |  |  |
| 7            | N         | 1                     | В        |       |                                                                                                                                                                                                                                                                                                                                                                                                                                                                                                                                                                                                                                                                                                                                                                                                                                                                                                                                                                                                                                                                                                                                                                                                                                                                                                                                                                                                             |  |  |  |  |
| 8            | W         | E                     | В        |       |                                                                                                                                                                                                                                                                                                                                                                                                                                                                                                                                                                                                                                                                                                                                                                                                                                                                                                                                                                                                                                                                                                                                                                                                                                                                                                                                                                                                             |  |  |  |  |
| 9            | NE        | E                     | В        |       |                                                                                                                                                                                                                                                                                                                                                                                                                                                                                                                                                                                                                                                                                                                                                                                                                                                                                                                                                                                                                                                                                                                                                                                                                                                                                                                                                                                                             |  |  |  |  |
| 10           | N         | E                     | В        |       | Door/entrance to building at eastern end, 1m scale                                                                                                                                                                                                                                                                                                                                                                                                                                                                                                                                                                                                                                                                                                                                                                                                                                                                                                                                                                                                                                                                                                                                                                                                                                                                                                                                                          |  |  |  |  |
| 11           | N         | E                     | В        |       | Window detail, ground floor, 1m scale                                                                                                                                                                                                                                                                                                                                                                                                                                                                                                                                                                                                                                                                                                                                                                                                                                                                                                                                                                                                                                                                                                                                                                                                                                                                                                                                                                       |  |  |  |  |
| 12           | N         | E                     | В        |       | Window detail, first floor                                                                                                                                                                                                                                                                                                                                                                                                                                                                                                                                                                                                                                                                                                                                                                                                                                                                                                                                                                                                                                                                                                                                                                                                                                                                                                                                                                                  |  |  |  |  |
| 13           | W         | Е                     | В        |       | Oblique view of south facing elevation showing plastic drainpipe, 1m scale                                                                                                                                                                                                                                                                                                                                                                                                                                                                                                                                                                                                                                                                                                                                                                                                                                                                                                                                                                                                                                                                                                                                                                                                                                                                                                                                  |  |  |  |  |
| 14           | N         | E                     | В        |       | South facing elevation, 1m scale                                                                                                                                                                                                                                                                                                                                                                                                                                                                                                                                                                                                                                                                                                                                                                                                                                                                                                                                                                                                                                                                                                                                                                                                                                                                                                                                                                            |  |  |  |  |
| 15           | N         | Е                     | В        |       | Blocked-up feature, south facing elevation, 1m scale                                                                                                                                                                                                                                                                                                                                                                                                                                                                                                                                                                                                                                                                                                                                                                                                                                                                                                                                                                                                                                                                                                                                                                                                                                                                                                                                                        |  |  |  |  |
| 16           | N         | Е                     | В        |       | Iron feature and blocked-up window(?), south facing elevation                                                                                                                                                                                                                                                                                                                                                                                                                                                                                                                                                                                                                                                                                                                                                                                                                                                                                                                                                                                                                                                                                                                                                                                                                                                                                                                                               |  |  |  |  |
| 17           | N         | Е                     | В        |       | Detail of blocked-up window(?), south facing elevation Window detail, ground floor, 1m scale                                                                                                                                                                                                                                                                                                                                                                                                                                                                                                                                                                                                                                                                                                                                                                                                                                                                                                                                                                                                                                                                                                                                                                                                                                                                                                                |  |  |  |  |
| 18           | N         | E                     | В        |       | Window detail, ground floor, 1m scale                                                                                                                                                                                                                                                                                                                                                                                                                                                                                                                                                                                                                                                                                                                                                                                                                                                                                                                                                                                                                                                                                                                                                                                                                                                                                                                                                                       |  |  |  |  |
| 19           | N         | E                     | В        |       |                                                                                                                                                                                                                                                                                                                                                                                                                                                                                                                                                                                                                                                                                                                                                                                                                                                                                                                                                                                                                                                                                                                                                                                                                                                                                                                                                                                                             |  |  |  |  |
| 20           | N         | E                     | В        |       | Bricked up feature, south facing elevation, 0.5m scale                                                                                                                                                                                                                                                                                                                                                                                                                                                                                                                                                                                                                                                                                                                                                                                                                                                                                                                                                                                                                                                                                                                                                                                                                                                                                                                                                      |  |  |  |  |
| 21           | N         | E                     | В        |       | Window detail, ground floor, 1m scale                                                                                                                                                                                                                                                                                                                                                                                                                                                                                                                                                                                                                                                                                                                                                                                                                                                                                                                                                                                                                                                                                                                                                                                                                                                                                                                                                                       |  |  |  |  |
| 22           | N         | E                     | В        |       | Window detail, first floor                                                                                                                                                                                                                                                                                                                                                                                                                                                                                                                                                                                                                                                                                                                                                                                                                                                                                                                                                                                                                                                                                                                                                                                                                                                                                                                                                                                  |  |  |  |  |
| 23           | N         | E                     | В        |       | Window detail, ground floor, 0.5m scale                                                                                                                                                                                                                                                                                                                                                                                                                                                                                                                                                                                                                                                                                                                                                                                                                                                                                                                                                                                                                                                                                                                                                                                                                                                                                                                                                                     |  |  |  |  |
| 24           | N         | E                     | В        |       | Window detail, first floor                                                                                                                                                                                                                                                                                                                                                                                                                                                                                                                                                                                                                                                                                                                                                                                                                                                                                                                                                                                                                                                                                                                                                                                                                                                                                                                                                                                  |  |  |  |  |
| 25           | N         | E                     | В        |       | Window detail, ground floor, 0.5m scale                                                                                                                                                                                                                                                                                                                                                                                                                                                                                                                                                                                                                                                                                                                                                                                                                                                                                                                                                                                                                                                                                                                                                                                                                                                                                                                                                                     |  |  |  |  |
| 26           | N         | E                     | В        |       |                                                                                                                                                                                                                                                                                                                                                                                                                                                                                                                                                                                                                                                                                                                                                                                                                                                                                                                                                                                                                                                                                                                                                                                                                                                                                                                                                                                                             |  |  |  |  |
| 27           | N         | E                     | В        |       | Window detail, first floor                                                                                                                                                                                                                                                                                                                                                                                                                                                                                                                                                                                                                                                                                                                                                                                                                                                                                                                                                                                                                                                                                                                                                                                                                                                                                                                                                                                  |  |  |  |  |
| 28           | N         | E                     | В        |       | Window detail, ground floor, 1m scale                                                                                                                                                                                                                                                                                                                                                                                                                                                                                                                                                                                                                                                                                                                                                                                                                                                                                                                                                                                                                                                                                                                                                                                                                                                                                                                                                                       |  |  |  |  |
| 29           | N<br>W    | E                     | В        |       | Window detail, first floor  East facing elevation of off shot building 1m scale                                                                                                                                                                                                                                                                                                                                                                                                                                                                                                                                                                                                                                                                                                                                                                                                                                                                                                                                                                                                                                                                                                                                                                                                                                                                                                                             |  |  |  |  |
| 30<br>31     | W         | E                     | E        |       | East facing elevation of off shot building, 1m scale                                                                                                                                                                                                                                                                                                                                                                                                                                                                                                                                                                                                                                                                                                                                                                                                                                                                                                                                                                                                                                                                                                                                                                                                                                                                                                                                                        |  |  |  |  |
| 32           | W         | E                     | E        |       | Bricked up entrance on east facing elevation, 1m scale  Metal object above bricked up entrance                                                                                                                                                                                                                                                                                                                                                                                                                                                                                                                                                                                                                                                                                                                                                                                                                                                                                                                                                                                                                                                                                                                                                                                                                                                                                                              |  |  |  |  |
| 33           | W         | E                     | E        |       | Metal object above bricked up entrance Entrance on east facing elevation, 1m scale                                                                                                                                                                                                                                                                                                                                                                                                                                                                                                                                                                                                                                                                                                                                                                                                                                                                                                                                                                                                                                                                                                                                                                                                                                                                                                                          |  |  |  |  |
| 34           | W         | E                     | E        |       | Entrance on east facing elevation, 1m scale Metal object above entrance                                                                                                                                                                                                                                                                                                                                                                                                                                                                                                                                                                                                                                                                                                                                                                                                                                                                                                                                                                                                                                                                                                                                                                                                                                                                                                                                     |  |  |  |  |
| 35           | N         | E                     | E        |       |                                                                                                                                                                                                                                                                                                                                                                                                                                                                                                                                                                                                                                                                                                                                                                                                                                                                                                                                                                                                                                                                                                                                                                                                                                                                                                                                                                                                             |  |  |  |  |
| 36           | N         | E                     | E        |       | Opening in south facing elevation of off shot building, 0.5m scale                                                                                                                                                                                                                                                                                                                                                                                                                                                                                                                                                                                                                                                                                                                                                                                                                                                                                                                                                                                                                                                                                                                                                                                                                                                                                                                                          |  |  |  |  |
| 37           | W         | E                     | E        |       | East facing elevation of building, 1m scale                                                                                                                                                                                                                                                                                                                                                                                                                                                                                                                                                                                                                                                                                                                                                                                                                                                                                                                                                                                                                                                                                                                                                                                                                                                                                                                                                                 |  |  |  |  |
| 38           | W         | E                     | E        |       | East facing elevation of building, northern end, 1m scale                                                                                                                                                                                                                                                                                                                                                                                                                                                                                                                                                                                                                                                                                                                                                                                                                                                                                                                                                                                                                                                                                                                                                                                                                                                                                                                                                   |  |  |  |  |
| 39           | S         | E                     | Е        |       | East facing elevation of building, from northern end, 1m scale                                                                                                                                                                                                                                                                                                                                                                                                                                                                                                                                                                                                                                                                                                                                                                                                                                                                                                                                                                                                                                                                                                                                                                                                                                                                                                                                              |  |  |  |  |
| 40           | S         | Е                     | F        |       | North facing elevation showing chimney, 1m scale                                                                                                                                                                                                                                                                                                                                                                                                                                                                                                                                                                                                                                                                                                                                                                                                                                                                                                                                                                                                                                                                                                                                                                                                                                                                                                                                                            |  |  |  |  |
| 41           | E         | Е                     | С        |       | West facing elevation, 1m scale                                                                                                                                                                                                                                                                                                                                                                                                                                                                                                                                                                                                                                                                                                                                                                                                                                                                                                                                                                                                                                                                                                                                                                                                                                                                                                                                                                             |  |  |  |  |
| 42           | Е         | Е                     | С        |       | West facing elevation detail showing stone beneath cladding, 0.5m scale                                                                                                                                                                                                                                                                                                                                                                                                                                                                                                                                                                                                                                                                                                                                                                                                                                                                                                                                                                                                                                                                                                                                                                                                                                                                                                                                     |  |  |  |  |
| 43           | S         | Е                     | С        |       | North facing elevation western end, 1m scale                                                                                                                                                                                                                                                                                                                                                                                                                                                                                                                                                                                                                                                                                                                                                                                                                                                                                                                                                                                                                                                                                                                                                                                                                                                                                                                                                                |  |  |  |  |
| 44           | SE        | Е                     | С        |       | General view of building from the northwest, 1m scale                                                                                                                                                                                                                                                                                                                                                                                                                                                                                                                                                                                                                                                                                                                                                                                                                                                                                                                                                                                                                                                                                                                                                                                                                                                                                                                                                       |  |  |  |  |
| 45           | E         | Е                     | С        |       | North facing elevation from northwest corner of building, 1m scale                                                                                                                                                                                                                                                                                                                                                                                                                                                                                                                                                                                                                                                                                                                                                                                                                                                                                                                                                                                                                                                                                                                                                                                                                                                                                                                                          |  |  |  |  |
| 46           | SW        | Е                     | С        |       | General view of building from the northeast, 1m scale                                                                                                                                                                                                                                                                                                                                                                                                                                                                                                                                                                                                                                                                                                                                                                                                                                                                                                                                                                                                                                                                                                                                                                                                                                                                                                                                                       |  |  |  |  |
| 47           | S         | Е                     | С        |       | North facing elevation from northeast corner of yard                                                                                                                                                                                                                                                                                                                                                                                                                                                                                                                                                                                                                                                                                                                                                                                                                                                                                                                                                                                                                                                                                                                                                                                                                                                                                                                                                        |  |  |  |  |
| 48           | SW        | Е                     | С        |       | North facing elevation, central section, 1m scale                                                                                                                                                                                                                                                                                                                                                                                                                                                                                                                                                                                                                                                                                                                                                                                                                                                                                                                                                                                                                                                                                                                                                                                                                                                                                                                                                           |  |  |  |  |
| 49           | S         | Е                     | С        |       | Door, 1m scale                                                                                                                                                                                                                                                                                                                                                                                                                                                                                                                                                                                                                                                                                                                                                                                                                                                                                                                                                                                                                                                                                                                                                                                                                                                                                                                                                                                              |  |  |  |  |
| 50           | S         | Е                     | С        |       | Window, 1m scale                                                                                                                                                                                                                                                                                                                                                                                                                                                                                                                                                                                                                                                                                                                                                                                                                                                                                                                                                                                                                                                                                                                                                                                                                                                                                                                                                                                            |  |  |  |  |
| 51           | S         | Е                     | С        |       | Central door within modern extension, central section, of north facing elevation 1m scale                                                                                                                                                                                                                                                                                                                                                                                                                                                                                                                                                                                                                                                                                                                                                                                                                                                                                                                                                                                                                                                                                                                                                                                                                                                                                                                   |  |  |  |  |