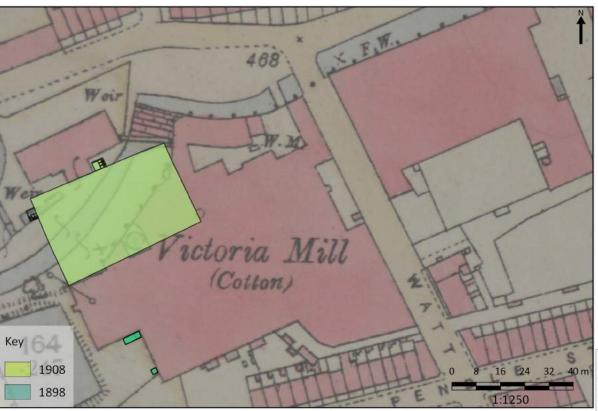

Appendix 1: Photographic archive

| Photo<br>No. | Direction | Interior/<br>Exterior | Building | Floor | Description                                                                                                                                                                                                                                                                                                                                                                                                                                                                                                                                                                                                                                                                                                                                                                                                                                                                                                                                                                                                                                                                                                                                                                                                                                                                                                                                                                                                 |  |  |  |  |
|--------------|-----------|-----------------------|----------|-------|-------------------------------------------------------------------------------------------------------------------------------------------------------------------------------------------------------------------------------------------------------------------------------------------------------------------------------------------------------------------------------------------------------------------------------------------------------------------------------------------------------------------------------------------------------------------------------------------------------------------------------------------------------------------------------------------------------------------------------------------------------------------------------------------------------------------------------------------------------------------------------------------------------------------------------------------------------------------------------------------------------------------------------------------------------------------------------------------------------------------------------------------------------------------------------------------------------------------------------------------------------------------------------------------------------------------------------------------------------------------------------------------------------------|--|--|--|--|
| 1            | W         | Е                     | В        |       | Gable end elevation. 1m scale                                                                                                                                                                                                                                                                                                                                                                                                                                                                                                                                                                                                                                                                                                                                                                                                                                                                                                                                                                                                                                                                                                                                                                                                                                                                                                                                                                               |  |  |  |  |
| 2            | W         | E                     | В        |       | Gable end elevation, 1m scale Window in gable end, 1m scale Area of mortared wall on gable end, 1m scale South facing elevation of eastern off-shot building (toilet), 1m scale East facing elevation of eastern off-shot building (toilet), 1m scale Internal view of off-shot building (toilet), 1m scale Window within of off-shot building (toilet), 0.5m scale Chimney on building (east end) Eastern end of building, 1m scale Door/entrance to building at eastern end, 1m scale Window detail, first floor Oblique view of south facing elevation showing plastic drainpipe, 1m scale South facing elevation, 1m scale Blocked-up feature, south facing elevation, 1m scale Iron feature and blocked-up window(?), south facing elevation Detail of blocked-up window(?), south facing elevation Window detail, ground floor, 1m scale Worked stone (lintel) at base of south facing elevation, 0.5m scale Bricked up feature, south facing elevation, 0.5m scale Window detail, ground floor, 1m scale Window detail, first floor Window detail, ground floor, 0.5m scale Window detail, ground floor, 0.5m scale Lintel above blocked up area Window detail, first floor Window detail, first floor Window detail, first floor East facing elevation of off shot building, 1m scale Bricked up entrance on east facing elevation, 1m scale Bricked up entrance on east facing elevation, 1m scale |  |  |  |  |
| 3            | W         | E                     | В        |       |                                                                                                                                                                                                                                                                                                                                                                                                                                                                                                                                                                                                                                                                                                                                                                                                                                                                                                                                                                                                                                                                                                                                                                                                                                                                                                                                                                                                             |  |  |  |  |
| 4            | N         | E                     | В        |       | South facing elevation of eastern off-shot building (toilet), 1m scale                                                                                                                                                                                                                                                                                                                                                                                                                                                                                                                                                                                                                                                                                                                                                                                                                                                                                                                                                                                                                                                                                                                                                                                                                                                                                                                                      |  |  |  |  |
| 5            | W         | E                     | В        |       | East facing elevation of eastern off-shot building (toilet), 1m                                                                                                                                                                                                                                                                                                                                                                                                                                                                                                                                                                                                                                                                                                                                                                                                                                                                                                                                                                                                                                                                                                                                                                                                                                                                                                                                             |  |  |  |  |
| 6            | W         | 1                     | В        |       |                                                                                                                                                                                                                                                                                                                                                                                                                                                                                                                                                                                                                                                                                                                                                                                                                                                                                                                                                                                                                                                                                                                                                                                                                                                                                                                                                                                                             |  |  |  |  |
| 7            | N         | 1                     | В        |       |                                                                                                                                                                                                                                                                                                                                                                                                                                                                                                                                                                                                                                                                                                                                                                                                                                                                                                                                                                                                                                                                                                                                                                                                                                                                                                                                                                                                             |  |  |  |  |
| 8            | W         | E                     | В        |       |                                                                                                                                                                                                                                                                                                                                                                                                                                                                                                                                                                                                                                                                                                                                                                                                                                                                                                                                                                                                                                                                                                                                                                                                                                                                                                                                                                                                             |  |  |  |  |
| 9            | NE        | E                     | В        |       |                                                                                                                                                                                                                                                                                                                                                                                                                                                                                                                                                                                                                                                                                                                                                                                                                                                                                                                                                                                                                                                                                                                                                                                                                                                                                                                                                                                                             |  |  |  |  |
| 10           | N         | E                     | В        |       | Door/entrance to building at eastern end, 1m scale                                                                                                                                                                                                                                                                                                                                                                                                                                                                                                                                                                                                                                                                                                                                                                                                                                                                                                                                                                                                                                                                                                                                                                                                                                                                                                                                                          |  |  |  |  |
| 11           | N         | E                     | В        |       | Window detail, ground floor, 1m scale                                                                                                                                                                                                                                                                                                                                                                                                                                                                                                                                                                                                                                                                                                                                                                                                                                                                                                                                                                                                                                                                                                                                                                                                                                                                                                                                                                       |  |  |  |  |
| 12           | N         | E                     | В        |       | Window detail, first floor                                                                                                                                                                                                                                                                                                                                                                                                                                                                                                                                                                                                                                                                                                                                                                                                                                                                                                                                                                                                                                                                                                                                                                                                                                                                                                                                                                                  |  |  |  |  |
| 13           | W         | Е                     | В        |       | Oblique view of south facing elevation showing plastic drainpipe, 1m scale                                                                                                                                                                                                                                                                                                                                                                                                                                                                                                                                                                                                                                                                                                                                                                                                                                                                                                                                                                                                                                                                                                                                                                                                                                                                                                                                  |  |  |  |  |
| 14           | N         | E                     | В        |       | South facing elevation, 1m scale                                                                                                                                                                                                                                                                                                                                                                                                                                                                                                                                                                                                                                                                                                                                                                                                                                                                                                                                                                                                                                                                                                                                                                                                                                                                                                                                                                            |  |  |  |  |
| 15           | N         | Е                     | В        |       | Blocked-up feature, south facing elevation, 1m scale                                                                                                                                                                                                                                                                                                                                                                                                                                                                                                                                                                                                                                                                                                                                                                                                                                                                                                                                                                                                                                                                                                                                                                                                                                                                                                                                                        |  |  |  |  |
| 16           | N         | Е                     | В        |       | Iron feature and blocked-up window(?), south facing elevation                                                                                                                                                                                                                                                                                                                                                                                                                                                                                                                                                                                                                                                                                                                                                                                                                                                                                                                                                                                                                                                                                                                                                                                                                                                                                                                                               |  |  |  |  |
| 17           | N         | Е                     | В        |       | Detail of blocked-up window(?), south facing elevation Window detail, ground floor, 1m scale                                                                                                                                                                                                                                                                                                                                                                                                                                                                                                                                                                                                                                                                                                                                                                                                                                                                                                                                                                                                                                                                                                                                                                                                                                                                                                                |  |  |  |  |
| 18           | N         | E                     | В        |       | Window detail, ground floor, 1m scale                                                                                                                                                                                                                                                                                                                                                                                                                                                                                                                                                                                                                                                                                                                                                                                                                                                                                                                                                                                                                                                                                                                                                                                                                                                                                                                                                                       |  |  |  |  |
| 19           | N         | E                     | В        |       |                                                                                                                                                                                                                                                                                                                                                                                                                                                                                                                                                                                                                                                                                                                                                                                                                                                                                                                                                                                                                                                                                                                                                                                                                                                                                                                                                                                                             |  |  |  |  |
| 20           | N         | E                     | В        |       | Bricked up feature, south facing elevation, 0.5m scale                                                                                                                                                                                                                                                                                                                                                                                                                                                                                                                                                                                                                                                                                                                                                                                                                                                                                                                                                                                                                                                                                                                                                                                                                                                                                                                                                      |  |  |  |  |
| 21           | N         | E                     | В        |       | Window detail, ground floor, 1m scale                                                                                                                                                                                                                                                                                                                                                                                                                                                                                                                                                                                                                                                                                                                                                                                                                                                                                                                                                                                                                                                                                                                                                                                                                                                                                                                                                                       |  |  |  |  |
| 22           | N         | E                     | В        |       | Window detail, first floor                                                                                                                                                                                                                                                                                                                                                                                                                                                                                                                                                                                                                                                                                                                                                                                                                                                                                                                                                                                                                                                                                                                                                                                                                                                                                                                                                                                  |  |  |  |  |
| 23           | N         | E                     | В        |       | Window detail, ground floor, 0.5m scale                                                                                                                                                                                                                                                                                                                                                                                                                                                                                                                                                                                                                                                                                                                                                                                                                                                                                                                                                                                                                                                                                                                                                                                                                                                                                                                                                                     |  |  |  |  |
| 24           | N         | E                     | В        |       | Window detail, first floor                                                                                                                                                                                                                                                                                                                                                                                                                                                                                                                                                                                                                                                                                                                                                                                                                                                                                                                                                                                                                                                                                                                                                                                                                                                                                                                                                                                  |  |  |  |  |
| 25           | N         | E                     | В        |       | Window detail, ground floor, 0.5m scale                                                                                                                                                                                                                                                                                                                                                                                                                                                                                                                                                                                                                                                                                                                                                                                                                                                                                                                                                                                                                                                                                                                                                                                                                                                                                                                                                                     |  |  |  |  |
| 26           | N         | E                     | В        |       |                                                                                                                                                                                                                                                                                                                                                                                                                                                                                                                                                                                                                                                                                                                                                                                                                                                                                                                                                                                                                                                                                                                                                                                                                                                                                                                                                                                                             |  |  |  |  |
| 27           | N         | E                     | В        |       | Window detail, first floor                                                                                                                                                                                                                                                                                                                                                                                                                                                                                                                                                                                                                                                                                                                                                                                                                                                                                                                                                                                                                                                                                                                                                                                                                                                                                                                                                                                  |  |  |  |  |
| 28           | N         | E                     | В        |       | Window detail, ground floor, 1m scale                                                                                                                                                                                                                                                                                                                                                                                                                                                                                                                                                                                                                                                                                                                                                                                                                                                                                                                                                                                                                                                                                                                                                                                                                                                                                                                                                                       |  |  |  |  |
| 29           | N<br>W    | E                     | В        |       | Window detail, first floor  East facing elevation of off shot building 1m scale                                                                                                                                                                                                                                                                                                                                                                                                                                                                                                                                                                                                                                                                                                                                                                                                                                                                                                                                                                                                                                                                                                                                                                                                                                                                                                                             |  |  |  |  |
| 30<br>31     | W         | E                     | E        |       | East facing elevation of off shot building, 1m scale                                                                                                                                                                                                                                                                                                                                                                                                                                                                                                                                                                                                                                                                                                                                                                                                                                                                                                                                                                                                                                                                                                                                                                                                                                                                                                                                                        |  |  |  |  |
| 32           | W         | E                     | E        |       | Bricked up entrance on east facing elevation, 1m scale  Metal object above bricked up entrance                                                                                                                                                                                                                                                                                                                                                                                                                                                                                                                                                                                                                                                                                                                                                                                                                                                                                                                                                                                                                                                                                                                                                                                                                                                                                                              |  |  |  |  |
| 33           | W         | E                     | E        |       | Metal object above bricked up entrance Entrance on east facing elevation, 1m scale                                                                                                                                                                                                                                                                                                                                                                                                                                                                                                                                                                                                                                                                                                                                                                                                                                                                                                                                                                                                                                                                                                                                                                                                                                                                                                                          |  |  |  |  |
| 34           | W         | E                     | E        |       | Entrance on east facing elevation, 1m scale Metal object above entrance                                                                                                                                                                                                                                                                                                                                                                                                                                                                                                                                                                                                                                                                                                                                                                                                                                                                                                                                                                                                                                                                                                                                                                                                                                                                                                                                     |  |  |  |  |
| 35           | N         | E                     | E        |       |                                                                                                                                                                                                                                                                                                                                                                                                                                                                                                                                                                                                                                                                                                                                                                                                                                                                                                                                                                                                                                                                                                                                                                                                                                                                                                                                                                                                             |  |  |  |  |
| 36           | N         | E                     | E        |       | Opening in south facing elevation of off shot building, 0.5m scale                                                                                                                                                                                                                                                                                                                                                                                                                                                                                                                                                                                                                                                                                                                                                                                                                                                                                                                                                                                                                                                                                                                                                                                                                                                                                                                                          |  |  |  |  |
| 37           | W         | E                     | E        |       | East facing elevation of building, 1m scale                                                                                                                                                                                                                                                                                                                                                                                                                                                                                                                                                                                                                                                                                                                                                                                                                                                                                                                                                                                                                                                                                                                                                                                                                                                                                                                                                                 |  |  |  |  |
| 38           | W         | E                     | E        |       | East facing elevation of building, northern end, 1m scale                                                                                                                                                                                                                                                                                                                                                                                                                                                                                                                                                                                                                                                                                                                                                                                                                                                                                                                                                                                                                                                                                                                                                                                                                                                                                                                                                   |  |  |  |  |
| 39           | S         | E                     | Е        |       | East facing elevation of building, from northern end, 1m scale                                                                                                                                                                                                                                                                                                                                                                                                                                                                                                                                                                                                                                                                                                                                                                                                                                                                                                                                                                                                                                                                                                                                                                                                                                                                                                                                              |  |  |  |  |
| 40           | S         | Е                     | F        |       | North facing elevation showing chimney, 1m scale                                                                                                                                                                                                                                                                                                                                                                                                                                                                                                                                                                                                                                                                                                                                                                                                                                                                                                                                                                                                                                                                                                                                                                                                                                                                                                                                                            |  |  |  |  |
| 41           | E         | Е                     | С        |       | West facing elevation, 1m scale                                                                                                                                                                                                                                                                                                                                                                                                                                                                                                                                                                                                                                                                                                                                                                                                                                                                                                                                                                                                                                                                                                                                                                                                                                                                                                                                                                             |  |  |  |  |
| 42           | Е         | Е                     | С        |       | West facing elevation detail showing stone beneath cladding, 0.5m scale                                                                                                                                                                                                                                                                                                                                                                                                                                                                                                                                                                                                                                                                                                                                                                                                                                                                                                                                                                                                                                                                                                                                                                                                                                                                                                                                     |  |  |  |  |
| 43           | S         | Е                     | С        |       | North facing elevation western end, 1m scale                                                                                                                                                                                                                                                                                                                                                                                                                                                                                                                                                                                                                                                                                                                                                                                                                                                                                                                                                                                                                                                                                                                                                                                                                                                                                                                                                                |  |  |  |  |
| 44           | SE        | Е                     | С        |       | General view of building from the northwest, 1m scale                                                                                                                                                                                                                                                                                                                                                                                                                                                                                                                                                                                                                                                                                                                                                                                                                                                                                                                                                                                                                                                                                                                                                                                                                                                                                                                                                       |  |  |  |  |
| 45           | E         | Е                     | С        |       | North facing elevation from northwest corner of building, 1m scale                                                                                                                                                                                                                                                                                                                                                                                                                                                                                                                                                                                                                                                                                                                                                                                                                                                                                                                                                                                                                                                                                                                                                                                                                                                                                                                                          |  |  |  |  |
| 46           | SW        | Е                     | С        |       | General view of building from the northeast, 1m scale                                                                                                                                                                                                                                                                                                                                                                                                                                                                                                                                                                                                                                                                                                                                                                                                                                                                                                                                                                                                                                                                                                                                                                                                                                                                                                                                                       |  |  |  |  |
| 47           | S         | Е                     | С        |       | North facing elevation from northeast corner of yard                                                                                                                                                                                                                                                                                                                                                                                                                                                                                                                                                                                                                                                                                                                                                                                                                                                                                                                                                                                                                                                                                                                                                                                                                                                                                                                                                        |  |  |  |  |
| 48           | SW        | Е                     | С        |       | North facing elevation, central section, 1m scale                                                                                                                                                                                                                                                                                                                                                                                                                                                                                                                                                                                                                                                                                                                                                                                                                                                                                                                                                                                                                                                                                                                                                                                                                                                                                                                                                           |  |  |  |  |
| 49           | S         | Е                     | С        |       | Door, 1m scale                                                                                                                                                                                                                                                                                                                                                                                                                                                                                                                                                                                                                                                                                                                                                                                                                                                                                                                                                                                                                                                                                                                                                                                                                                                                                                                                                                                              |  |  |  |  |
| 50           | S         | Е                     | С        |       | Window, 1m scale                                                                                                                                                                                                                                                                                                                                                                                                                                                                                                                                                                                                                                                                                                                                                                                                                                                                                                                                                                                                                                                                                                                                                                                                                                                                                                                                                                                            |  |  |  |  |
| 51           | S         | Е                     | С        |       | Central door within modern extension, central section, of north facing elevation 1m scale                                                                                                                                                                                                                                                                                                                                                                                                                                                                                                                                                                                                                                                                                                                                                                                                                                                                                                                                                                                                                                                                                                                                                                                                                                                                                                                   |  |  |  |  |