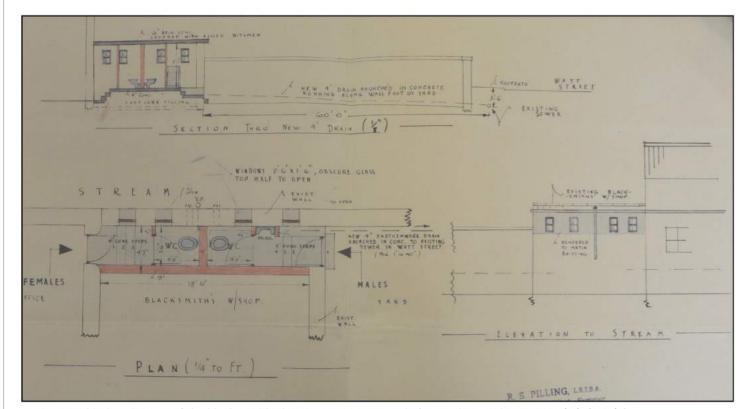

urvey map from 1892

SAWS 18 Scale

1:200, 1:500 @ A3 M Stockdale 26/06/2018



Figure 13: Plans and maps of the mill from 1898 - 1908, scales are approximate



Extensions added in 1912 and 1933 superimposed on Ordnance Survey map from 1910 (National Library of Scotland)



Proposed extension of spinning department, 1933 (Lancashire Archives, RDBU/7/2/208/3)



Secrtion of propsed extension of spinning department, 1933 (Lancashire Archives, RDBU/7/2/208/3)

Site Code Scale Drawn By Date

ode SAWS 18 1:2000, 1:200 @ A3 M Stockdale 26/06/2018

Allenarchaeology



Figure 14: Maps and plans of the mill 1910 - 1933, scales are approximate



Extensions added between 1947-1970, superimposed on Ordnance Survey map from 1970



New WCs to spinnning room, 1947 (Lancashire Archive RDBU/7/2/208/4)



New WC added ot the rear of the blacksmith's shop in 1950, not to scale (Lancashire Archive, RDBU/7/2/208/5)



New WC added to the rear of the ring room in 1953, not to scale (Lancashire Archive RDBU/7/2/208/6)

Site Code Scale Drawn by

SAWS 18 1:2000, 1:200 @ A3 M Stockdale 09/07/2018



Cambrid Southam www.allenarchaeology.co.uk

Figure 15: Maps and plans from 1947 - 1970









Allen Archaeology Limited Website: www.allenarchaeology.co.uk

Company Registered in England and Wales No: 6935529









Birmingham Cambridge Lincoln Preston Southampton