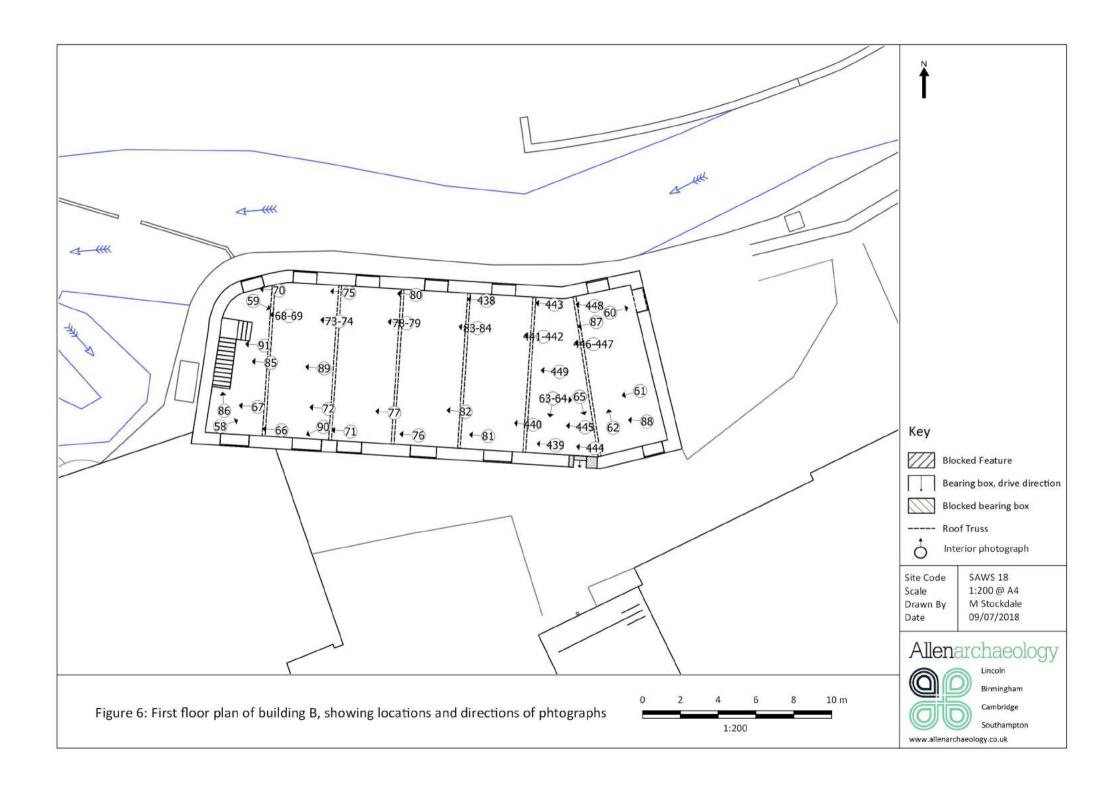

Appendix 1: Photographic archive

| Photo<br>No. | Direction | Interior/<br>Exterior | Building | Floor | Description                                                                                                                                                                                                                                                                                                                                                                                                                                                                                                                                                                                                                                                                                                                                                                                                                                                                                                                                                                                                                                                                                                                                                                                                                                                                                                                                                                                                 |  |  |  |  |
|--------------|-----------|-----------------------|----------|-------|-------------------------------------------------------------------------------------------------------------------------------------------------------------------------------------------------------------------------------------------------------------------------------------------------------------------------------------------------------------------------------------------------------------------------------------------------------------------------------------------------------------------------------------------------------------------------------------------------------------------------------------------------------------------------------------------------------------------------------------------------------------------------------------------------------------------------------------------------------------------------------------------------------------------------------------------------------------------------------------------------------------------------------------------------------------------------------------------------------------------------------------------------------------------------------------------------------------------------------------------------------------------------------------------------------------------------------------------------------------------------------------------------------------|--|--|--|--|
| 1            | W         | Е                     | В        |       | Gable end elevation. 1m scale                                                                                                                                                                                                                                                                                                                                                                                                                                                                                                                                                                                                                                                                                                                                                                                                                                                                                                                                                                                                                                                                                                                                                                                                                                                                                                                                                                               |  |  |  |  |
| 2            | W         | E                     | В        |       | Gable end elevation, 1m scale Window in gable end, 1m scale Area of mortared wall on gable end, 1m scale South facing elevation of eastern off-shot building (toilet), 1m scale East facing elevation of eastern off-shot building (toilet), 1m scale Internal view of off-shot building (toilet), 1m scale Window within of off-shot building (toilet), 0.5m scale Chimney on building (east end) Eastern end of building, 1m scale Door/entrance to building at eastern end, 1m scale Window detail, first floor Oblique view of south facing elevation showing plastic drainpipe, 1m scale South facing elevation, 1m scale Blocked-up feature, south facing elevation, 1m scale Iron feature and blocked-up window(?), south facing elevation Detail of blocked-up window(?), south facing elevation Window detail, ground floor, 1m scale Worked stone (lintel) at base of south facing elevation, 0.5m scale Bricked up feature, south facing elevation, 0.5m scale Window detail, ground floor, 1m scale Window detail, first floor Window detail, ground floor, 0.5m scale Window detail, ground floor, 0.5m scale Lintel above blocked up area Window detail, first floor Window detail, first floor Window detail, first floor East facing elevation of off shot building, 1m scale Bricked up entrance on east facing elevation, 1m scale Bricked up entrance on east facing elevation, 1m scale |  |  |  |  |
| 3            | W         | E                     | В        |       |                                                                                                                                                                                                                                                                                                                                                                                                                                                                                                                                                                                                                                                                                                                                                                                                                                                                                                                                                                                                                                                                                                                                                                                                                                                                                                                                                                                                             |  |  |  |  |
| 4            | N         | E                     | В        |       | South facing elevation of eastern off-shot building (toilet), 1m scale                                                                                                                                                                                                                                                                                                                                                                                                                                                                                                                                                                                                                                                                                                                                                                                                                                                                                                                                                                                                                                                                                                                                                                                                                                                                                                                                      |  |  |  |  |
| 5            | W         | E                     | В        |       | East facing elevation of eastern off-shot building (toilet), 1m                                                                                                                                                                                                                                                                                                                                                                                                                                                                                                                                                                                                                                                                                                                                                                                                                                                                                                                                                                                                                                                                                                                                                                                                                                                                                                                                             |  |  |  |  |
| 6            | W         | 1                     | В        |       |                                                                                                                                                                                                                                                                                                                                                                                                                                                                                                                                                                                                                                                                                                                                                                                                                                                                                                                                                                                                                                                                                                                                                                                                                                                                                                                                                                                                             |  |  |  |  |
| 7            | N         | 1                     | В        |       |                                                                                                                                                                                                                                                                                                                                                                                                                                                                                                                                                                                                                                                                                                                                                                                                                                                                                                                                                                                                                                                                                                                                                                                                                                                                                                                                                                                                             |  |  |  |  |
| 8            | W         | E                     | В        |       |                                                                                                                                                                                                                                                                                                                                                                                                                                                                                                                                                                                                                                                                                                                                                                                                                                                                                                                                                                                                                                                                                                                                                                                                                                                                                                                                                                                                             |  |  |  |  |
| 9            | NE        | E                     | В        |       |                                                                                                                                                                                                                                                                                                                                                                                                                                                                                                                                                                                                                                                                                                                                                                                                                                                                                                                                                                                                                                                                                                                                                                                                                                                                                                                                                                                                             |  |  |  |  |
| 10           | N         | E                     | В        |       | Door/entrance to building at eastern end, 1m scale                                                                                                                                                                                                                                                                                                                                                                                                                                                                                                                                                                                                                                                                                                                                                                                                                                                                                                                                                                                                                                                                                                                                                                                                                                                                                                                                                          |  |  |  |  |
| 11           | N         | E                     | В        |       | Window detail, ground floor, 1m scale                                                                                                                                                                                                                                                                                                                                                                                                                                                                                                                                                                                                                                                                                                                                                                                                                                                                                                                                                                                                                                                                                                                                                                                                                                                                                                                                                                       |  |  |  |  |
| 12           | N         | E                     | В        |       | Window detail, first floor                                                                                                                                                                                                                                                                                                                                                                                                                                                                                                                                                                                                                                                                                                                                                                                                                                                                                                                                                                                                                                                                                                                                                                                                                                                                                                                                                                                  |  |  |  |  |
| 13           | W         | Е                     | В        |       | Oblique view of south facing elevation showing plastic drainpipe, 1m scale                                                                                                                                                                                                                                                                                                                                                                                                                                                                                                                                                                                                                                                                                                                                                                                                                                                                                                                                                                                                                                                                                                                                                                                                                                                                                                                                  |  |  |  |  |
| 14           | N         | E                     | В        |       | South facing elevation, 1m scale                                                                                                                                                                                                                                                                                                                                                                                                                                                                                                                                                                                                                                                                                                                                                                                                                                                                                                                                                                                                                                                                                                                                                                                                                                                                                                                                                                            |  |  |  |  |
| 15           | N         | Е                     | В        |       | Blocked-up feature, south facing elevation, 1m scale                                                                                                                                                                                                                                                                                                                                                                                                                                                                                                                                                                                                                                                                                                                                                                                                                                                                                                                                                                                                                                                                                                                                                                                                                                                                                                                                                        |  |  |  |  |
| 16           | N         | Е                     | В        |       | Iron feature and blocked-up window(?), south facing elevation                                                                                                                                                                                                                                                                                                                                                                                                                                                                                                                                                                                                                                                                                                                                                                                                                                                                                                                                                                                                                                                                                                                                                                                                                                                                                                                                               |  |  |  |  |
| 17           | N         | Е                     | В        |       | Detail of blocked-up window(?), south facing elevation Window detail, ground floor, 1m scale                                                                                                                                                                                                                                                                                                                                                                                                                                                                                                                                                                                                                                                                                                                                                                                                                                                                                                                                                                                                                                                                                                                                                                                                                                                                                                                |  |  |  |  |
| 18           | N         | E                     | В        |       | Window detail, ground floor, 1m scale                                                                                                                                                                                                                                                                                                                                                                                                                                                                                                                                                                                                                                                                                                                                                                                                                                                                                                                                                                                                                                                                                                                                                                                                                                                                                                                                                                       |  |  |  |  |
| 19           | N         | E                     | В        |       |                                                                                                                                                                                                                                                                                                                                                                                                                                                                                                                                                                                                                                                                                                                                                                                                                                                                                                                                                                                                                                                                                                                                                                                                                                                                                                                                                                                                             |  |  |  |  |
| 20           | N         | E                     | В        |       | Bricked up feature, south facing elevation, 0.5m scale                                                                                                                                                                                                                                                                                                                                                                                                                                                                                                                                                                                                                                                                                                                                                                                                                                                                                                                                                                                                                                                                                                                                                                                                                                                                                                                                                      |  |  |  |  |
| 21           | N         | E                     | В        |       | Window detail, ground floor, 1m scale                                                                                                                                                                                                                                                                                                                                                                                                                                                                                                                                                                                                                                                                                                                                                                                                                                                                                                                                                                                                                                                                                                                                                                                                                                                                                                                                                                       |  |  |  |  |
| 22           | N         | E                     | В        |       | Window detail, first floor                                                                                                                                                                                                                                                                                                                                                                                                                                                                                                                                                                                                                                                                                                                                                                                                                                                                                                                                                                                                                                                                                                                                                                                                                                                                                                                                                                                  |  |  |  |  |
| 23           | N         | E                     | В        |       | Window detail, ground floor, 0.5m scale                                                                                                                                                                                                                                                                                                                                                                                                                                                                                                                                                                                                                                                                                                                                                                                                                                                                                                                                                                                                                                                                                                                                                                                                                                                                                                                                                                     |  |  |  |  |
| 24           | N         | E                     | В        |       | Window detail, first floor                                                                                                                                                                                                                                                                                                                                                                                                                                                                                                                                                                                                                                                                                                                                                                                                                                                                                                                                                                                                                                                                                                                                                                                                                                                                                                                                                                                  |  |  |  |  |
| 25           | N         | E                     | В        |       | Window detail, ground floor, 0.5m scale                                                                                                                                                                                                                                                                                                                                                                                                                                                                                                                                                                                                                                                                                                                                                                                                                                                                                                                                                                                                                                                                                                                                                                                                                                                                                                                                                                     |  |  |  |  |
| 26           | N         | E                     | В        |       |                                                                                                                                                                                                                                                                                                                                                                                                                                                                                                                                                                                                                                                                                                                                                                                                                                                                                                                                                                                                                                                                                                                                                                                                                                                                                                                                                                                                             |  |  |  |  |
| 27           | N         | E                     | В        |       | Window detail, first floor                                                                                                                                                                                                                                                                                                                                                                                                                                                                                                                                                                                                                                                                                                                                                                                                                                                                                                                                                                                                                                                                                                                                                                                                                                                                                                                                                                                  |  |  |  |  |
| 28           | N         | E                     | В        |       | Window detail, ground floor, 1m scale                                                                                                                                                                                                                                                                                                                                                                                                                                                                                                                                                                                                                                                                                                                                                                                                                                                                                                                                                                                                                                                                                                                                                                                                                                                                                                                                                                       |  |  |  |  |
| 29           | N<br>W    | E                     | В        |       | Window detail, first floor  East facing elevation of off shot building 1m scale                                                                                                                                                                                                                                                                                                                                                                                                                                                                                                                                                                                                                                                                                                                                                                                                                                                                                                                                                                                                                                                                                                                                                                                                                                                                                                                             |  |  |  |  |
| 30<br>31     | W         | E                     | E        |       | East facing elevation of off shot building, 1m scale                                                                                                                                                                                                                                                                                                                                                                                                                                                                                                                                                                                                                                                                                                                                                                                                                                                                                                                                                                                                                                                                                                                                                                                                                                                                                                                                                        |  |  |  |  |
| 32           | W         | E                     | E        |       | Bricked up entrance on east facing elevation, 1m scale  Metal object above bricked up entrance                                                                                                                                                                                                                                                                                                                                                                                                                                                                                                                                                                                                                                                                                                                                                                                                                                                                                                                                                                                                                                                                                                                                                                                                                                                                                                              |  |  |  |  |
| 33           | W         | E                     | E        |       | Metal object above bricked up entrance Entrance on east facing elevation, 1m scale                                                                                                                                                                                                                                                                                                                                                                                                                                                                                                                                                                                                                                                                                                                                                                                                                                                                                                                                                                                                                                                                                                                                                                                                                                                                                                                          |  |  |  |  |
| 34           | W         | E                     | E        |       | Entrance on east facing elevation, 1m scale Metal object above entrance                                                                                                                                                                                                                                                                                                                                                                                                                                                                                                                                                                                                                                                                                                                                                                                                                                                                                                                                                                                                                                                                                                                                                                                                                                                                                                                                     |  |  |  |  |
| 35           | N         | E                     | E        |       |                                                                                                                                                                                                                                                                                                                                                                                                                                                                                                                                                                                                                                                                                                                                                                                                                                                                                                                                                                                                                                                                                                                                                                                                                                                                                                                                                                                                             |  |  |  |  |
| 36           | N         | E                     | E        |       | Opening in south facing elevation of off shot building, 0.5m scale                                                                                                                                                                                                                                                                                                                                                                                                                                                                                                                                                                                                                                                                                                                                                                                                                                                                                                                                                                                                                                                                                                                                                                                                                                                                                                                                          |  |  |  |  |
| 37           | W         | E                     | E        |       | East facing elevation of building, 1m scale                                                                                                                                                                                                                                                                                                                                                                                                                                                                                                                                                                                                                                                                                                                                                                                                                                                                                                                                                                                                                                                                                                                                                                                                                                                                                                                                                                 |  |  |  |  |
| 38           | W         | E                     | E        |       | East facing elevation of building, northern end, 1m scale                                                                                                                                                                                                                                                                                                                                                                                                                                                                                                                                                                                                                                                                                                                                                                                                                                                                                                                                                                                                                                                                                                                                                                                                                                                                                                                                                   |  |  |  |  |
| 39           | S         | E                     | Е        |       | East facing elevation of building, from northern end, 1m scale                                                                                                                                                                                                                                                                                                                                                                                                                                                                                                                                                                                                                                                                                                                                                                                                                                                                                                                                                                                                                                                                                                                                                                                                                                                                                                                                              |  |  |  |  |
| 40           | S         | Е                     | F        |       | North facing elevation showing chimney, 1m scale                                                                                                                                                                                                                                                                                                                                                                                                                                                                                                                                                                                                                                                                                                                                                                                                                                                                                                                                                                                                                                                                                                                                                                                                                                                                                                                                                            |  |  |  |  |
| 41           | E         | Е                     | С        |       | West facing elevation, 1m scale                                                                                                                                                                                                                                                                                                                                                                                                                                                                                                                                                                                                                                                                                                                                                                                                                                                                                                                                                                                                                                                                                                                                                                                                                                                                                                                                                                             |  |  |  |  |
| 42           | Е         | Е                     | С        |       | West facing elevation detail showing stone beneath cladding, 0.5m scale                                                                                                                                                                                                                                                                                                                                                                                                                                                                                                                                                                                                                                                                                                                                                                                                                                                                                                                                                                                                                                                                                                                                                                                                                                                                                                                                     |  |  |  |  |
| 43           | S         | Е                     | С        |       | North facing elevation western end, 1m scale                                                                                                                                                                                                                                                                                                                                                                                                                                                                                                                                                                                                                                                                                                                                                                                                                                                                                                                                                                                                                                                                                                                                                                                                                                                                                                                                                                |  |  |  |  |
| 44           | SE        | Е                     | С        |       | General view of building from the northwest, 1m scale                                                                                                                                                                                                                                                                                                                                                                                                                                                                                                                                                                                                                                                                                                                                                                                                                                                                                                                                                                                                                                                                                                                                                                                                                                                                                                                                                       |  |  |  |  |
| 45           | E         | Е                     | С        |       | North facing elevation from northwest corner of building, 1m scale                                                                                                                                                                                                                                                                                                                                                                                                                                                                                                                                                                                                                                                                                                                                                                                                                                                                                                                                                                                                                                                                                                                                                                                                                                                                                                                                          |  |  |  |  |
| 46           | SW        | Е                     | С        |       | General view of building from the northeast, 1m scale                                                                                                                                                                                                                                                                                                                                                                                                                                                                                                                                                                                                                                                                                                                                                                                                                                                                                                                                                                                                                                                                                                                                                                                                                                                                                                                                                       |  |  |  |  |
| 47           | S         | Е                     | С        |       | North facing elevation from northeast corner of yard                                                                                                                                                                                                                                                                                                                                                                                                                                                                                                                                                                                                                                                                                                                                                                                                                                                                                                                                                                                                                                                                                                                                                                                                                                                                                                                                                        |  |  |  |  |
| 48           | SW        | Е                     | С        |       | North facing elevation, central section, 1m scale                                                                                                                                                                                                                                                                                                                                                                                                                                                                                                                                                                                                                                                                                                                                                                                                                                                                                                                                                                                                                                                                                                                                                                                                                                                                                                                                                           |  |  |  |  |
| 49           | S         | Е                     | С        |       | Door, 1m scale                                                                                                                                                                                                                                                                                                                                                                                                                                                                                                                                                                                                                                                                                                                                                                                                                                                                                                                                                                                                                                                                                                                                                                                                                                                                                                                                                                                              |  |  |  |  |
| 50           | S         | Е                     | С        |       | Window, 1m scale                                                                                                                                                                                                                                                                                                                                                                                                                                                                                                                                                                                                                                                                                                                                                                                                                                                                                                                                                                                                                                                                                                                                                                                                                                                                                                                                                                                            |  |  |  |  |
| 51           | S         | Е                     | С        |       | Central door within modern extension, central section, of north facing elevation 1m scale                                                                                                                                                                                                                                                                                                                                                                                                                                                                                                                                                                                                                                                                                                                                                                                                                                                                                                                                                                                                                                                                                                                                                                                                                                                                                                                   |  |  |  |  |