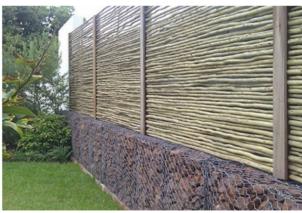

Section B-B - Through Sabden Brook between plots 21 and 29

Section C-C - Through Sabden Brook between plots 21 and 30

Venetian style fencing will secure the private setting of gardens whilst maintaining surveillance over the watercourse.