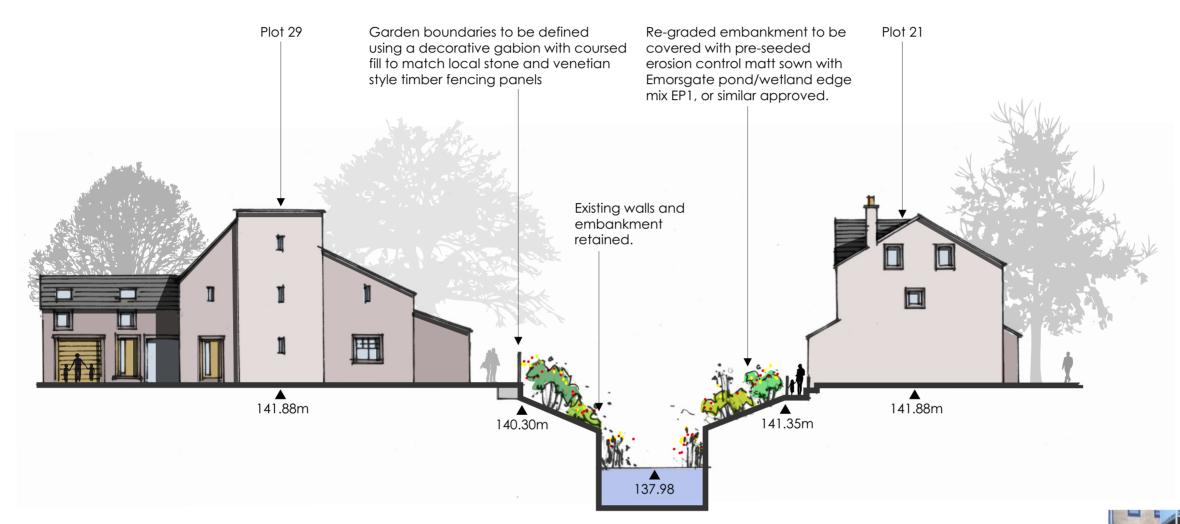

Section B-B - Through Sabden Brook between plots 21 and 29

Section C-C - Through Sabden Brook between plots 21 and 30

Venetian style fencing will secure the private setting of gardens whilst maintaining surveillance over the watercourse.