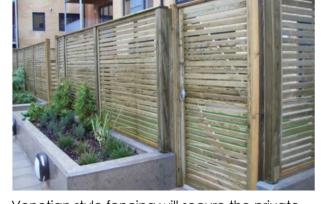

Section B-B - Through Sabden Brook between plots 21 and 29

Section C-C - Through Sabden Brook between plots 21 and 30

Venetian style fencing will secure the private setting of gardens whilst maintaining surveillance over the watercourse.