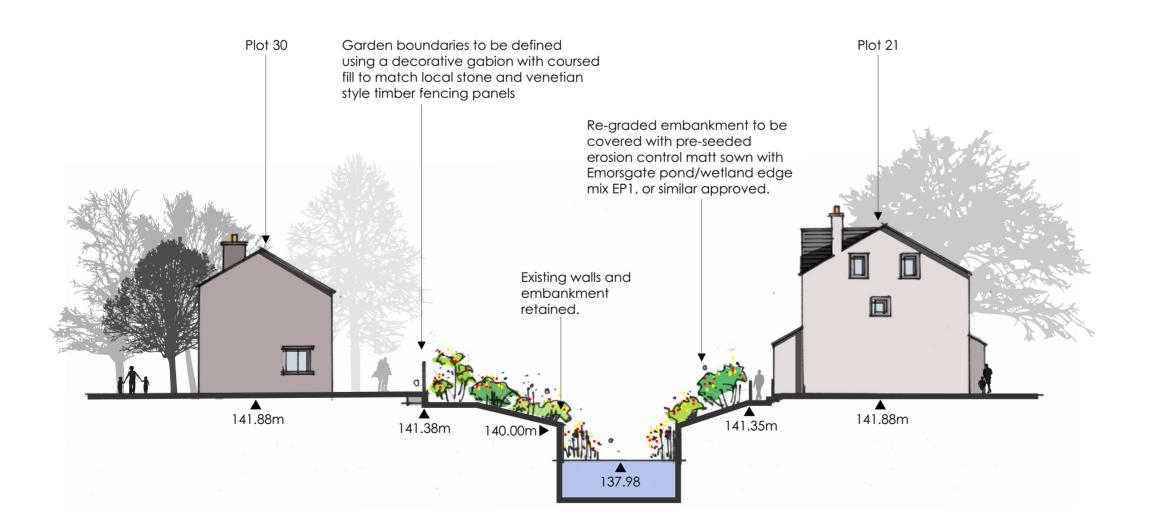

Section B-B - Through Sabden Brook between plots 21 and 29

Section C-C - Through Sabden Brook between plots 21 and 30

Venetian style fencing will secure the private setting of gardens whilst maintaining surveillance over the watercourse.