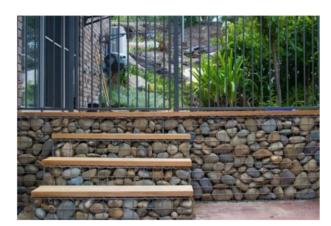

Section A-A - Through Sabden Brook between plots 15 and 27

The gabions will provide an attractive and soft levels transition between the garden and brook.

Steps and railings can be integrated to secure consistency with wider boundary treatments to deal with more localised levels changes.