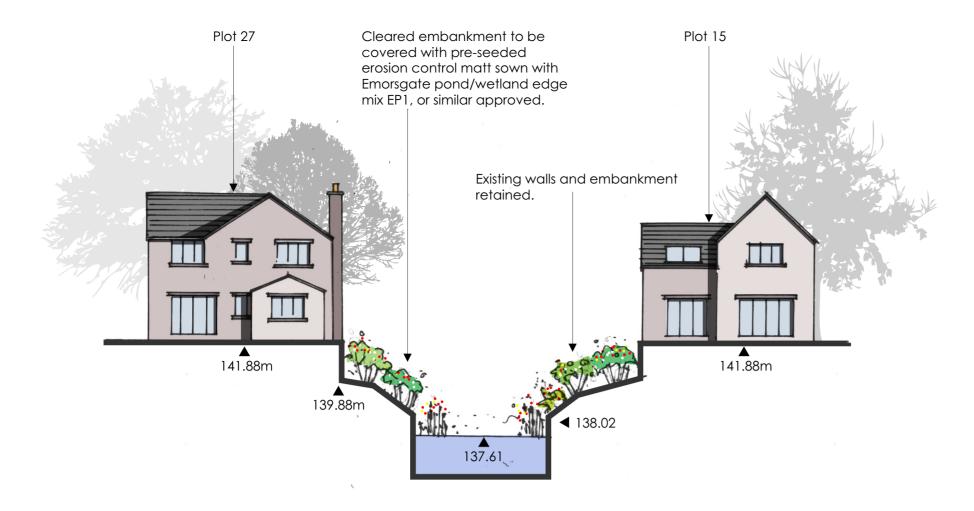

Section A-A - Through Sabden Brook between plots 15 and 27

The gabions will provide an attractive and soft levels transition between the garden and brook.

Steps and railings can be integrated to secure consistency with wider boundary treatments to deal with more localised levels changes.