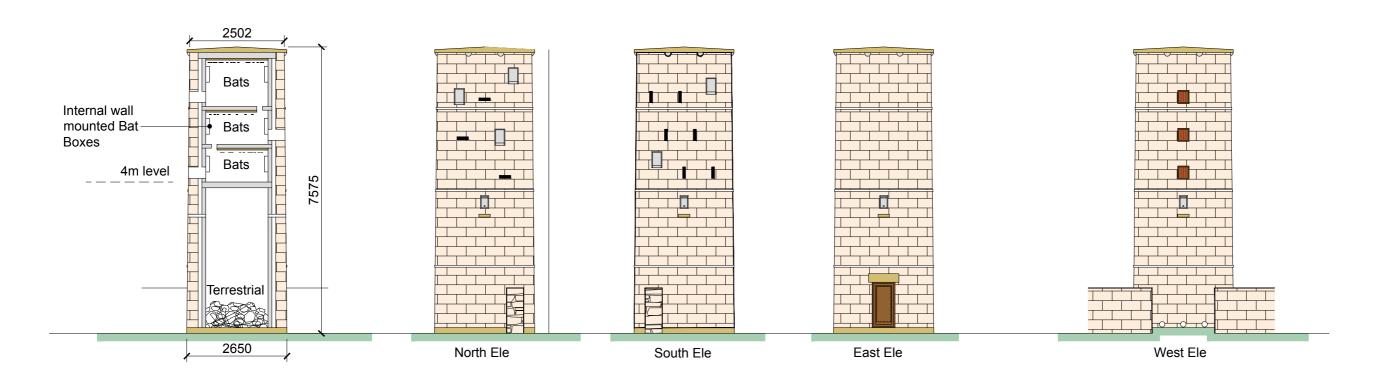

Swallow Boxes Bat Boxes

Bird Boxes
Stone perch

Pipe Access Points for Terrestrial Animals from Brook Edge

Ground Level Access Door (Steel)

Small high level
Activity Monitoring
hatches (Steel)

FULL DETAILS SUBJECT TO FINAL DESIGN INPUT FROM JCA Arboricultural and Ecological Consultants REFER TO SITE LAYOUT FOR LOCATION AND ORIENTATION