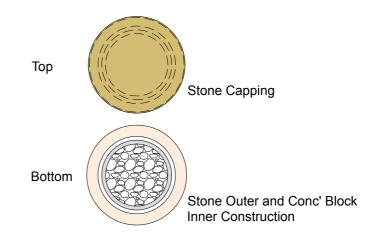

Swallow Boxes Bat Boxes

Bird Boxes
Stone perch

Pipe Access Points for Terrestrial Animals from Brook Edge

Ground Level Access Door (Steel)

Small high level
Activity Monitoring
hatches (Steel)

FULL DETAILS SUBJECT TO FINAL DESIGN INPUT FROM JCA Arboricultural and Ecological Consultants REFER TO SITE LAYOUT FOR LOCATION AND ORIENTATION